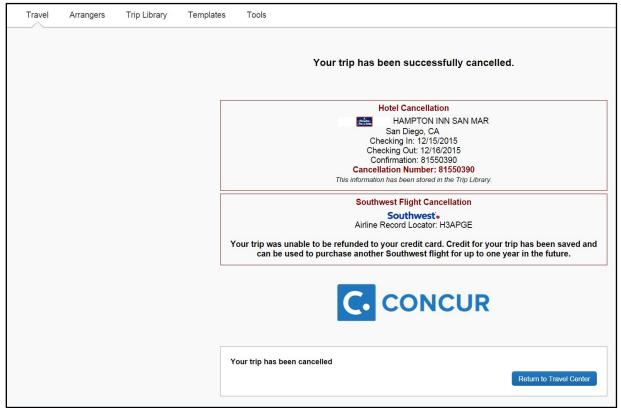

If your trip included a hotel reservation, you will receive a hotel-generated cancellation number, which will be stored in your Trip Library. If your ticket is refundable, your ticket will be voided or refunded, as applicable. If your ticket is non-refundable, and you cancel it in accordance with the airline rules, a ticket credit will be retained that you can apply to future trips.