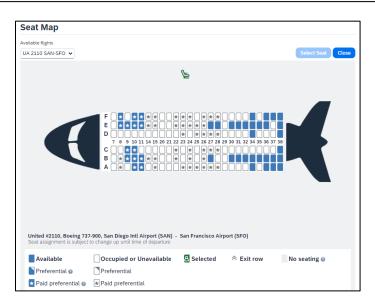

Under the "Select Seats" section, you will have the option to select your seat if offered by the airline. Click "**Select a Seat**" to choose your seats. You will then see a seat map with the option to select seats. Available seats are noted in blue. Once you select a seat, the selected seat will change to a passenger symbol **a**.

Click the **"Select Seat"** option in the upper-right corner of the seat map. This will save your selection and switch the text from "Select Seat" to "Change Seat."

Once you have chosen your seat, select **"Close."** Under the section for selecting seats, you will be promoted to "Review Price Summary." Verify that this looks correct. Keep in mind that this is an estimation of cost and final charges will only show once the airline ticket is finalized.