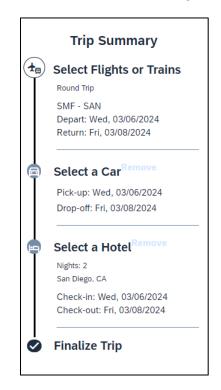

#### 2.1.2 Flight Trip Summary

You will then be taken to a "Review and Reserve Flight" page. On this page, verify the flight you have chosen, dates, times and the name on the reservation. You will also select seats for your flight, if applicable.

| Trip Summary                                               | Review            | and Reserve                                   | Flight         |                                                                                    |                |
|------------------------------------------------------------|-------------------|-----------------------------------------------|----------------|------------------------------------------------------------------------------------|----------------|
| Flights Selected                                           | <b>Review Fli</b> | ghts                                          |                |                                                                                    |                |
| Round Trip<br>SMF - SAN                                    | DEPART            | ★ Wed, Mar 6 – Sacramento, C<br>Francisco, CA | CA to San Dieg | o, CA / 1h 27m layover in San                                                      | Hide details ^ |
| Depart: Wed, 03/06/2024<br>Return: Fri, 03/08/2024         | Wed, Mar 6        | 06:00a SMF $\rightarrow$ 07:11a SFO           | 1h 11m         | United 5491<br>Canadair Regional Jet 700<br>Operated by SKYWEST DBA UNITED EXPRESS |                |
| Select a Car <sup>Remove</sup><br>Pick-up: Wed, 03/06/2024 |                   | Layover in San Francisco, CA                  | 1h 27m         | San Francisco Airport                                                              |                |
| Drop-off: Fri, 03/08/2024                                  | _                 | 08:38a SFO $\rightarrow$ 10:18a SAN           | 1h 40m         | United 1041<br>Boeing 737-800                                                      |                |
| Select a Hotel <sup>Remove</sup> Nights: 2 San Diego, CA   | RETURN            | ℅ Fri, Mar 8 – San Diego, CA t<br>CA          | o Sacramento,  | CA / 3h 50m layover in San Francisco,                                              | Hide details A |
| Check-in: Wed, 03/06/2024<br>Check-out: Fri, 03/08/2024    | Fri, Mar 8        | 05:14p SAN $\rightarrow$ 07:00p SFO           | 1h 46m         | United 2110<br>Boeing 737-900                                                      |                |
|                                                            | -                 | Layover in San Francisco, CA                  | 3h 50m         | San Francisco Airport                                                              |                |
| Finalize Trip                                              |                   | 10:50p SFO $\rightarrow$ 11:50p SMF           | 1h 00m         | United 5638<br>E7W<br>Operated by SKYWEST DBA UNITED EXPRESS                       |                |