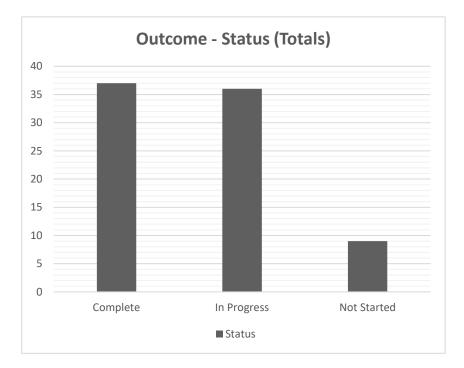

| Outcome – Status (Totals) |    |  |
|---------------------------|----|--|
| Complete                  | 37 |  |
| In Progress               | 36 |  |
| Not Started               | 9  |  |

| Review Type (Totals)  |    |
|-----------------------|----|
| Totals - All Statuses |    |
| Certification         | 54 |
| CUF                   | 6  |
| Underutilization      | 17 |
| Substitution          | 4  |
| N/A or No Data        | 1  |