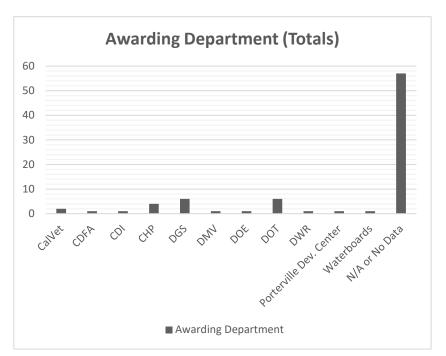

| Awarding Department (Totals) |    |
|------------------------------|----|
| CalVet                       | 2  |
| CDFA                         | 1  |
| CDI                          | 1  |
| СНР                          | 4  |
| DGS                          | 6  |
| DMV                          | 1  |
| DOE                          | 1  |
| DOT                          | 6  |
| DWR                          | 1  |
| Porterville Dev. Center      | 1  |
| Waterboards                  | 1  |
| N/A or No Data               | 57 |