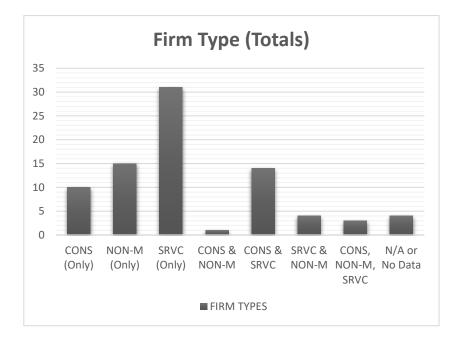

| Firm Type (Totals                       |    |
|-----------------------------------------|----|
| Construction (Only)                     | 10 |
| Non-Manufacturer (Only)                 | 15 |
| Service (Only)                          | 31 |
| Construction & Non-Manufacturer         | 1  |
| Construction & Service                  | 14 |
| Service & Non-Manufacturer              | 4  |
| Construction, Non-Manufacturer, Service | 3  |
| N/A or No Data                          | 4  |