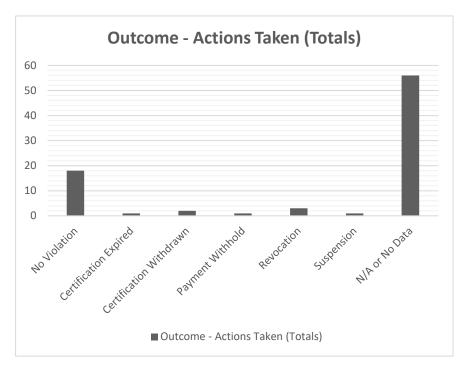

| Outcome – Actions Taken (Totals) |    |
|----------------------------------|----|
| No Violation                     | 18 |
| Certification Expired            | 1  |
| Certification Withdrawn          | 2  |
| Payment Withhold                 | 1  |
| Revocation                       | 3  |
| Suspension                       | 1  |
| N/A or No Data                   | 56 |