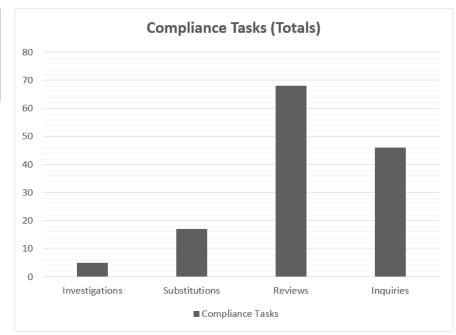

## Compliance Statistics - Yearly Report (2023)

Office of Small Business and Disabled Veteran Business Enterprises

| Compliance Task - Totals |    |
|--------------------------|----|
| Investigations           | 5  |
| Substitutions            | 17 |
| Reviews                  | 68 |
| Inquiries                | 46 |