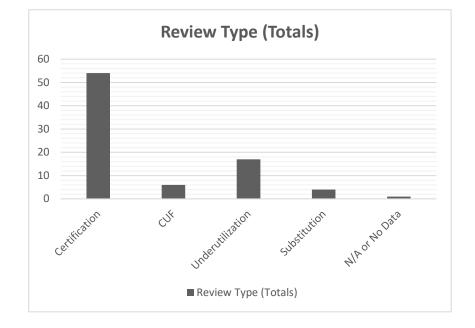

| Outcome – Status (Totals) |    |  |
|---------------------------|----|--|
| Complete                  | 37 |  |
| In Progress               | 36 |  |
| Not Started               | 9  |  |

| Review Type (Totals)  |    |
|-----------------------|----|
| Totals - All Statuses |    |
| Certification         | 54 |
| CUF                   | 6  |
| Underutilization      | 17 |
| Substitution          | 4  |
| N/A or No Data        | 1  |