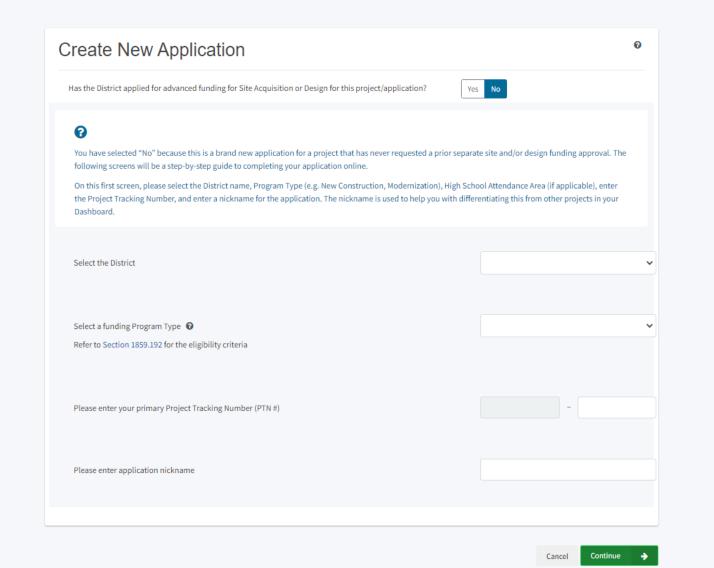

#### Dashboard / District / Eligibility Wizard

| stablish or Adjust District Eligibility |                                   |
|-----------------------------------------|-----------------------------------|
| District Selected                       | ALPINE COUNTY OFFICE OF EDUCATION |
| Select Eligibility Application Type     | Please select an option           |
| Select High School Attendance Area      | Please select an option 🗸         |
| Select Enrollment Year                  | Please select an option           |
| Enter An Application Nickname           |                                   |
|                                         |                                   |