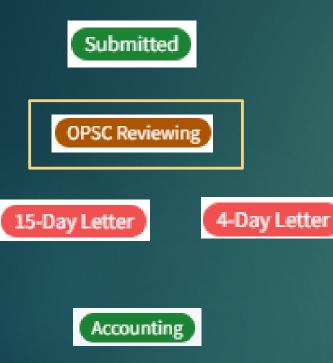

# Application Statuses

OPSC Reviewing

15-Day Letter

4-Day Letter

Submitted applications with outstanding requests from OPSC that must be responded to within the allotted time frame

Applications that have been submitted to OPSC

Submitted applications being reviewed by OPSC

Submitted applications approved by the project manager and is being processed by OPSC Accounting

Applications that have been submitted to OPSC

Submitted applications being reviewed by OPSC

Submitted applications with outstanding requests from OPSC that must be responded to within the allotted time frame

Submitted applications approved by the project manager and is being processed by OPSC Accounting

OPSC Reviewing

Applications that have been submitted to OPSC

Submitted applications being reviewed by OPSC

Submitted applications with outstanding requests from OPSC that must be responded to within the allotted time frame

Submitted applications approved by the project manager and is being processed by OPSC Accounting

Submitted OPSC Reviewing

15-Day Letter

4-Day Letter

Applications that have been submitted to OPSC

Submitted applications being reviewed by OPSC

Submitted OPSC Reviewing Applications that have been submitted to OPSC

Submitted applications being reviewed by OPSC

15-Day Letter 4-Day Letter

Submitted applications with outstanding requests from OPSC that must be responded to within the allotted time frame

Submitted applications approved by the project manager and is being processed by OPSC Accounting