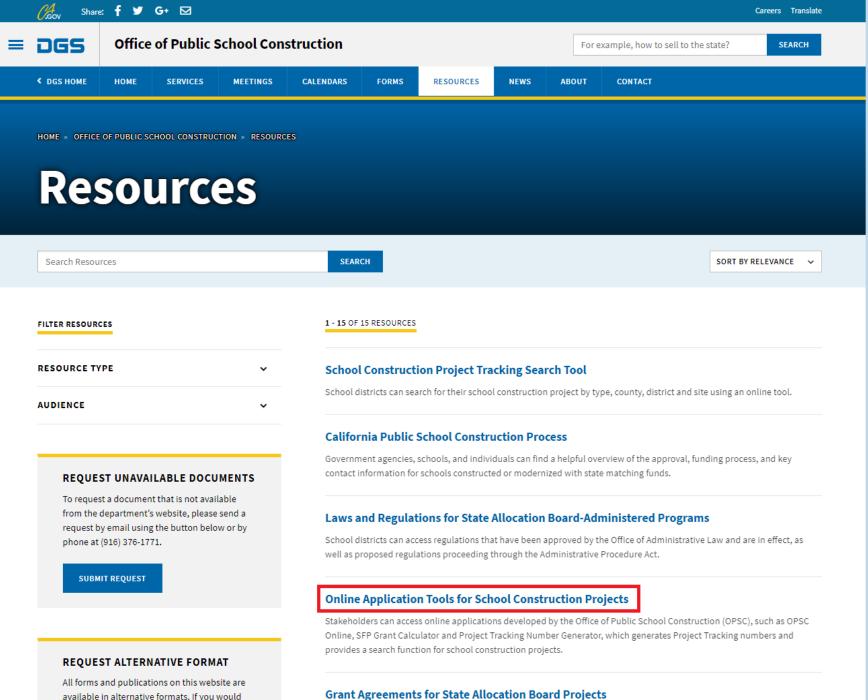

### How To Access OPSC Online?

 OPSC website -> Resources -> Online Application Tools for School Construction Projects -> OPSC Online Application

<u>https://www.webapps.dgs.ca.gov/O</u>
 <u>PSC/OPSCOnline/dashboard</u>

HOME > OFFICE OF PUBLIC SCHOOL CONSTRUCTION > RESOURCES > ONLINE APPLICATION LINKS FOR SCHOOL CONSTRUCTION PROJECTS

### Online Application Tools for School Construction Projects

Stakeholders can access online applications developed by the Office of Public School Construction (OPSC), such as OPSC Online, SFP Grant Calculator and Project Tracking Number Generator, which generates Project Tracking numbers and provides a search function for school construction projects.