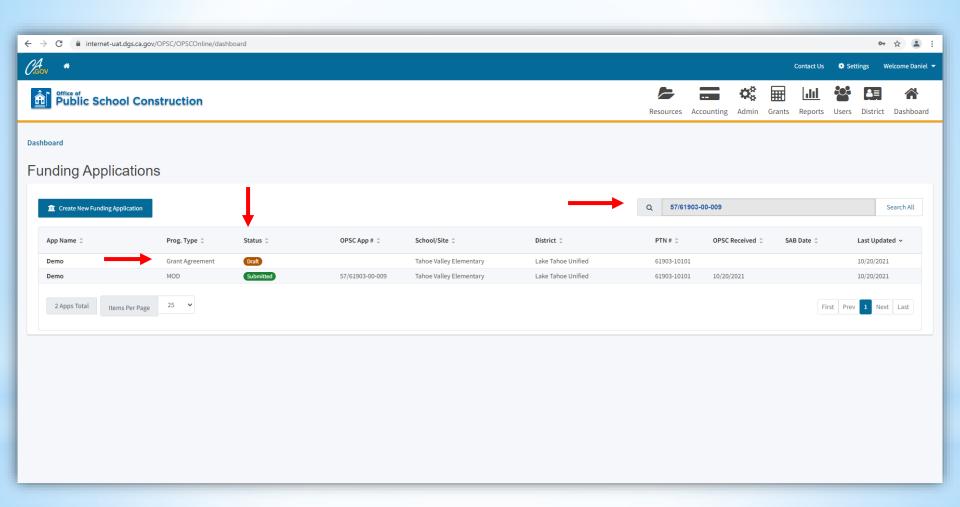

## Grant Agreement and OPSC Online

- OPSC Online supports the submission of Grant Agreements.
- Preferred method of submission, as well as the simplest because it does not require the District to prepare or sign a letter.
- District Representative or Superintendent must be logged in to submit the request.
- The project must be in SAB Approved status in OPSC Online.

(OPSC-Resource Page)

(OPSC-Resource Page)

(Log into OPSC Online)

(Enter Application Number)

(Grant Agreement)

(Step 5: Draft Grant Agreement)

(Draft PDF Grant Agreement)

STATE OF CALIFORNIA GRANT AGREEMENT SCHOOL FACILITY PROGRAM STATE ALLOCATION BOARD OFFICE OF PUBLIC SCHOOL CONSTRUCTION