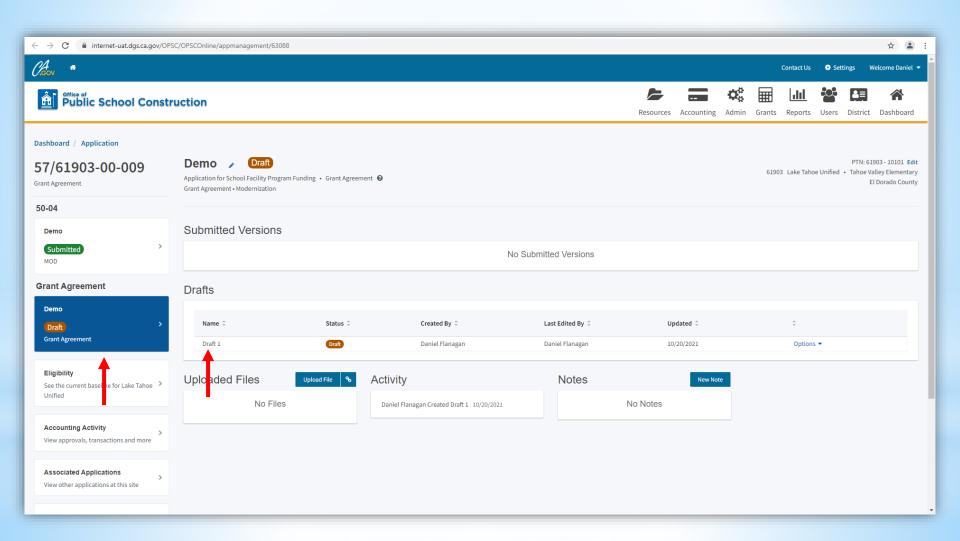

(OPSC-Resource Page)

(OPSC-Resource Page)

(Log into OPSC Online)

(Enter Application Number)

(Grant Agreement)

(Step 5: Draft Grant Agreement)

(Draft PDF Grant Agreement)

STATE OF CALIFORNIA GRANT AGREEMENT SCHOOL FACILITY PROGRAM STATE ALLOCATION BOARD OFFICE OF PUBLIC SCHOOL CONSTRUCTION