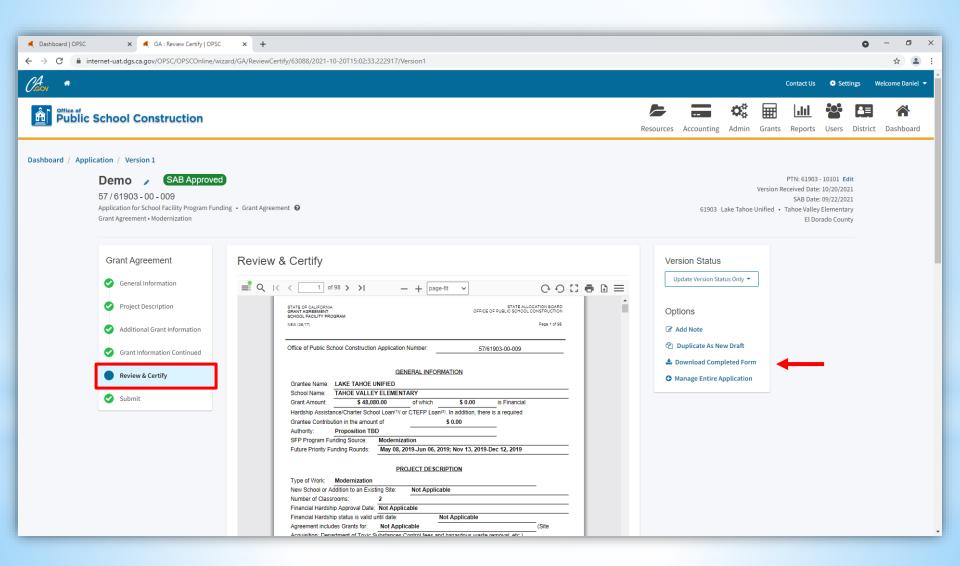

Shortly after an authorized District Representative has submitted the Grant Agreement through OPSC Online, an Executive Officer from the OPSC will digitally sign the Grant Agreement and it will be available for download.