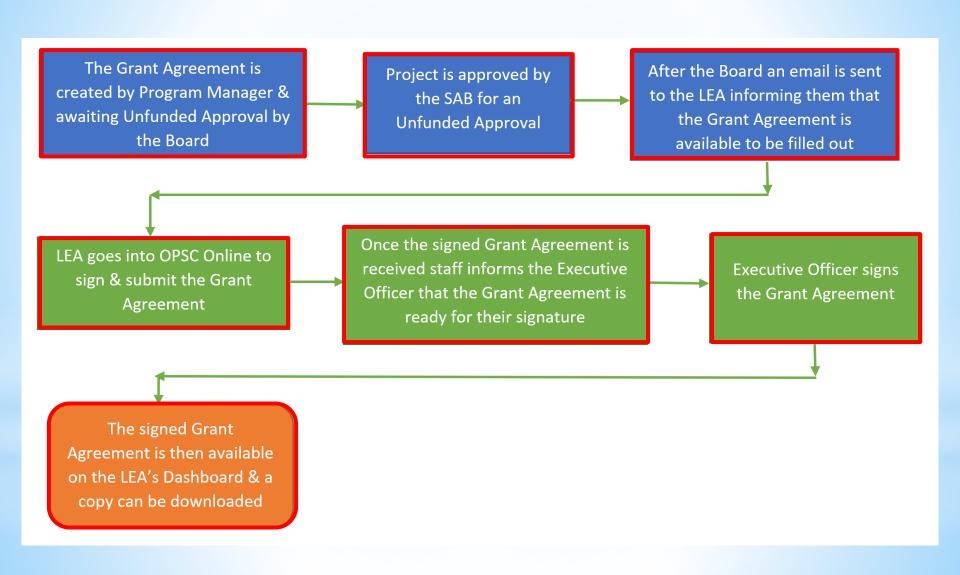

## Grant Agreement Workflow

Pursuant to School Facility Program Regulation Section 1859.90.4, an authorized District Representative must submit the Grant Agreement with signatures to the Office of Public School Construction (OPSC) prior to, or concurrently with, a Fund Release Authorization (Form SAB 50-05) in order for the fund release request submittal to be considered complete. Signed Grant Agreements may be submitted once the project has received an unfunded approval; but a Form SAB 50-05 should not be submitted until the district is participating in an active Priority in Funding Round (PIF) and the State Allocation Board (SAB) awards the project an apportionment.

Shortly after an authorized District Representative has submitted the Grant Agreement through OPSC Online, an Executive Officer from the OPSC will digitally sign the Grant Agreement and it will be available for download.