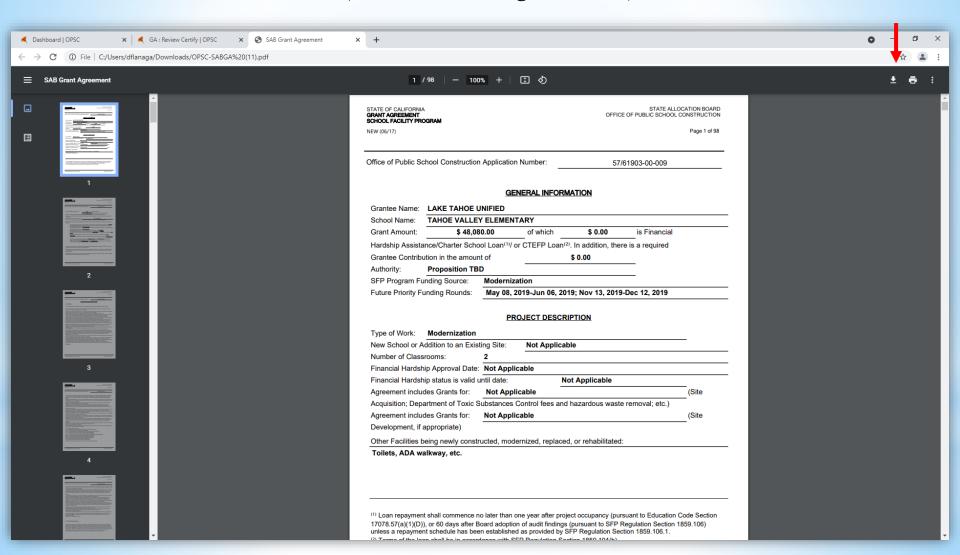

Shortly after an authorized District Representative has submitted the Grant Agreement through OPSC Online, an Executive Officer from the OPSC will digitally sign the Grant Agreement and it will be available for download.