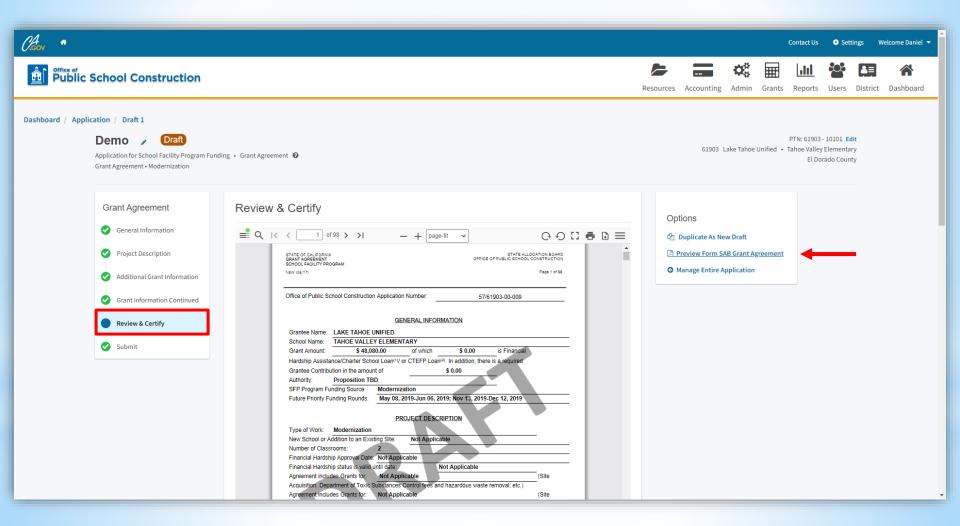

(OPSC-Resource Page)

(OPSC-Resource Page)

(Log into OPSC Online)

(Enter Application Number)

(Grant Agreement)

(Step 5: Draft Grant Agreement)

(Draft PDF Grant Agreement)

STATE OF CALIFORNIA GRANT AGREEMENT SCHOOL FACILITY PROGRAM STATE ALLOCATION BOARD OFFICE OF PUBLIC SCHOOL CONSTRUCTION