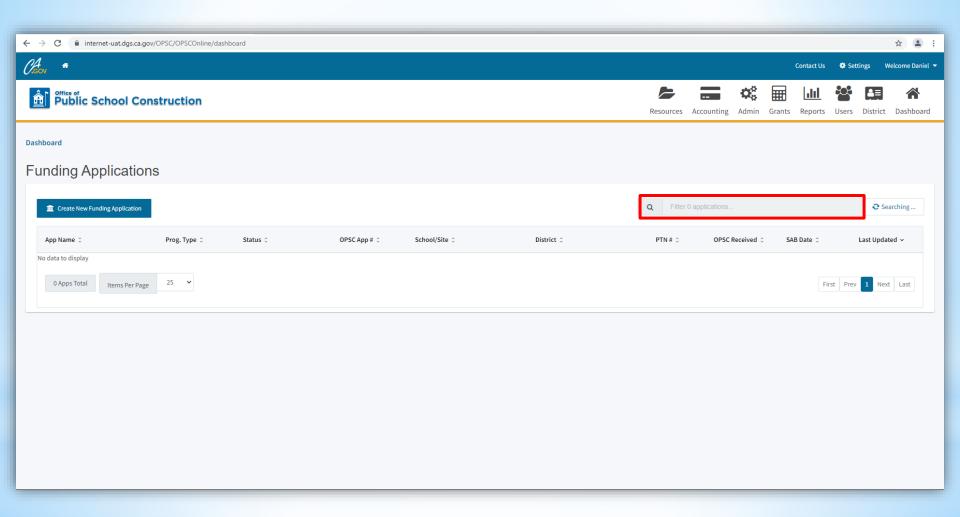

## Grant Agreement and OPSC Online

- OPSC Online supports the submission of Grant Agreements.
- Preferred method of submission, as well as the simplest because it does not require the District to prepare or sign a letter.
- District Representative or Superintendent must be logged in to submit the request.
- The project must be in SAB Approved status in OPSC Online.

(OPSC-Resource Page)

(OPSC-Resource Page)

(Log into OPSC Online)

(Enter Application Number)

(Grant Agreement)

(Step 5: Draft Grant Agreement)

(Draft PDF Grant Agreement)

STATE OF CALIFORNIA GRANT AGREEMENT SCHOOL FACILITY PROGRAM STATE ALLOCATION BOARD OFFICE OF PUBLIC SCHOOL CONSTRUCTION