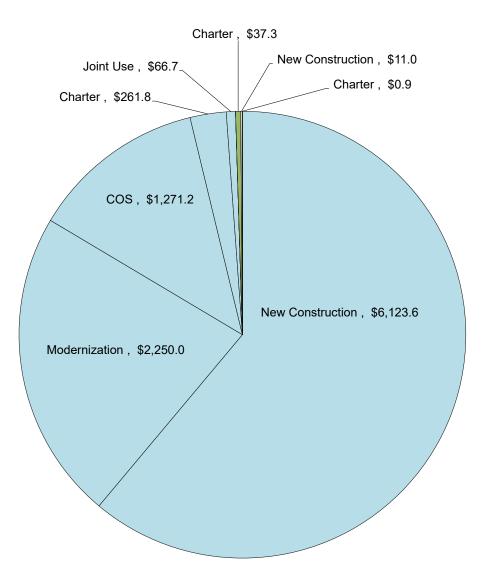

| CTE                      | \$ | -       |        |  |  |  |  |
| Charter                  | \$ | 124.3   |        |  |  |  |  |
| General Fund FY 21/22    | \$ | -       |        |  |  |  |  |
| Unfunded Approvals       | \$ | 124.3   | 1.7%   |  |  |  |  |
| New Construction         | \$ | -       |        |  |  |  |  |
| Modernization            | \$ | 0.1     |        |  |  |  |  |
| CTE                      | \$ | 6.3     |        |  |  |  |  |
| Charter                  | \$ | 17.7    |        |  |  |  |  |
| General Fund FY 21/22    | \$ | -       |        |  |  |  |  |
| Remaining Bond Authority | \$ | 24.1    | 0.3%   |  |  |  |  |
| Grand Total              | \$ | 7,250   | 100.0% |  |  |  |  |



# **Proposition 55** Bond Authority - \$10.023 billion (in millions of dollars)



| Proposition 55 Totals    |    |         |        |  |  |  |  |
|--------------------------|----|---------|--------|--|--|--|--|
| New Construction         | \$ | 6,123.6 |        |  |  |  |  |
| Modernization            | \$ | 2,250.0 |        |  |  |  |  |
| COS                      | \$ | 1,271.2 |        |  |  |  |  |
| Charter                  | \$ | 261.8   |        |  |  |  |  |
| Joint Use                | \$ | 66.7    |        |  |  |  |  |
| Apportioned              | \$ | 9,973.3 | 99.5%  |  |  |  |  |
| New Construction         | \$ | -       |        |  |  |  |  |
| Modernization            | \$ | -       |        |  |  |  |  |
| COS                      | \$ | -       |        |  |  |  |  |
| Charter                  | \$ | 37.3    |        |  |  |  |  |
| Joint Use