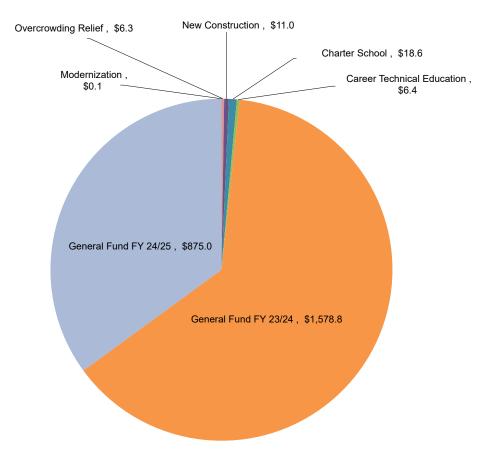

OS                      | \$ | -        |        |  |  |  |  |
| Charter                  | \$ | 6.7      |        |  |  |  |  |
| Joint Use                | \$ | -        |        |  |  |  |  |
| Unfunded Approvals       | \$ | 6.7      | 0.1%   |  |  |  |  |
| New Construction         | \$ | -        |        |  |  |  |  |
| Modernization            | \$ | -        |        |  |  |  |  |
| COS                      | \$ | -        |        |  |  |  |  |
| Charter                  | \$ | -        |        |  |  |  |  |
| Joint Use                | \$ | -        |        |  |  |  |  |
| Remaining Bond Authority | \$ | -        | 0.0%   |  |  |  |  |
| Grand Total              | \$ | 11,400   | 100.0% |  |  |  |  |

# Remaining Bond Authority - \$2,496.2 million

As of December 4, 2023 SAB



| Remaining Bond Authority (in millions) |    |         |  |  |  |  |  |
|----------------------------------------|----|---------|--|--|--|--|--|
| Modernization                          | \$ | 0.1     |  |  |  |  |  |
| Overcrowding Relief                    | \$ | 6.3     |  |  |  |  |  |
| Seismic Repair                         | \$ | -       |  |  |  |  |  |
| New Construction                       | \$ | 11.0    |  |  |  |  |  |
| Charter School                         | \$ | 18.6    |  |  |  |  |  |
| High Performance Schools               | \$ | -       |  |  |  |  |  |
| Critically Overcrowded Schools         | \$ | -       |  |  |  |  |  |
| Hardship                               | \$ | -       |  |  |  |  |  |
| Career Technical Education             | \$ | 6.4     |  |  |  |