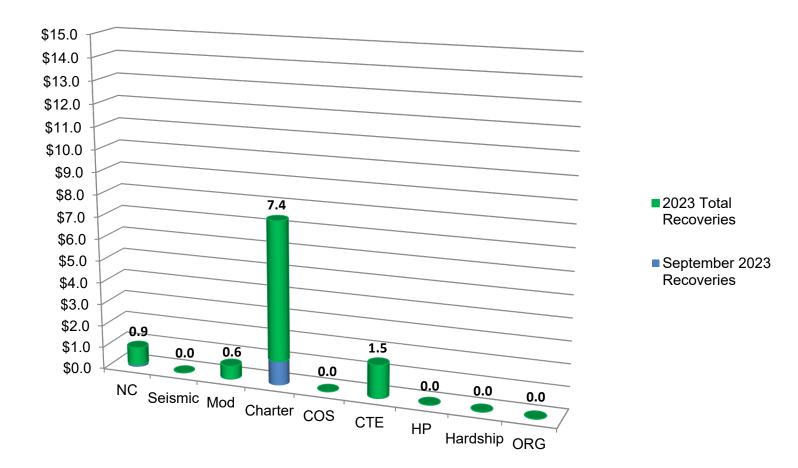

--|---------------|
| NC            | \$2,368,808   |
| Seismic       | \$0           |
| Modernization | \$0           |
| Charter       | \$12,250,413  |
| COS           | \$0           |
| CTE           | \$867,647     |
| HP            | \$0           |
| Hardship      | \$0           |
| ORG           | \$0           |
| Total         | \$15,486,868  |

\*Includes bond proceeds returned (authority may not be available) to the program through reductions to cost incurred, close-outs, loan repayments, rescissions, and special education local plan area transfers.

\*\* 2022 Totals does not reflect any reallocation of authority. For current availability of bond authority, see Status of Funds.

# Fund Recoveries\* - as of September 27, 2023 SAB

(Totals represented in millions of dollars)



| September     | 1A  | 47        | 55        | 1D        | 51        |             | 2023         |
|---------------|-----|-----------|-----------|-----------|-----------|-------------|--------------|
| 2023          |     |           |           |           |           | Totals      | Totals**     |
| NC            | \$0 | \$0       | \$0       | \$0       | \$117,011 | \$117,011   | \$902,095    |
| Seismic       | \$0 | \$0       | \$0       | \$0       | \$0       | \$0         | \$48,279     |
| Modernization | \$0 | \$0       | \$0       | \$0       | \$0       | \$0         | \$564,872    |
| Charter       | \$0 | \$291,889 | \$376,596 | \$408,331 | \$27,460  | \$1,104,276 | \$7,381,777  |
| COS           | \$0 | \$0       | \$0       | \$0       | \$0       | \$0         | \$0