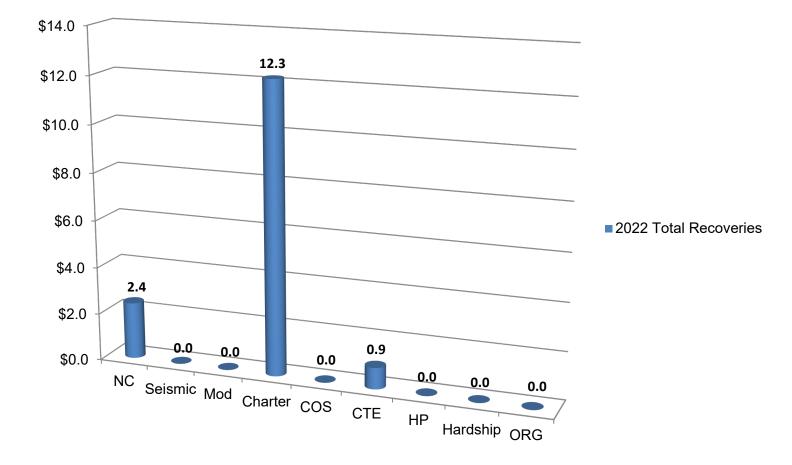

| \$ | -     |        |  |  |  |  |  |
| FY 2021/2022                                                                                    | \$ | 10.0  |        |  |  |  |  |  |
| FY 2022/2023                                                                                    | \$ | 18.7  |        |  |  |  |  |  |
| FY 2024/2025                                                                                    | \$ | 550.0 |        |  |  |  |  |  |
| Remaining Authority                                                                             | \$ | 578.7 | 46.7%  |  |  |  |  |  |
| Grand Total                                                                                     | \$ | 1,240 | 100.0% |  |  |  |  |  |

# Fund Recoveries\* – 2022 (Totals represented in millions of dollars)



|               | 2022 Totals** |
|---------------|---------------|
| NC            | \$2,368,808   |
| Seismic       | \$0           |
| Modernization | \$0           |
| Charter       | \$12,250,413  |
| COS           | \$0           |
| CTE           | \$867,647     |
| HP            | \$0           |
| Hardship      | \$0           |
| ORG           | \$0           |
| Total         | \$15,486,868  |

\*Includes bond proceeds returned (authority may not be available) to the program through reductions to cost incurred, close-outs, loan repayments, rescissions, and special education local plan area transfers.

\*\* 2022 Totals does not reflect any reallocation of authority. For current availability of bond authority, see Status of Funds.

# Fund Recoveries\* - as of September 27, 2023