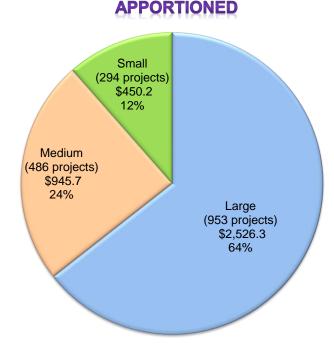

ne        | 3             | \$ 6,366,544.00     | 0             | \$ -            | 0             | \$ -              |
| Ventura         | 36            | \$ 106,245,631.00   | 0             | \$ -            | 4             | \$ 14,749,700.80  |
| Yolo            | 12            | \$ 22,820,696.00    | 0             | \$ -            | 2             | \$ 7,697,078.00   |
|                 | 18            | \$ 12,304,106.67    | 0             | \$ -            | 3             | \$ 3,126,386.00   |
| ruba            |               |                     | -             |                 | -             |                   |
| Yuba            |               |                     |               |                 |               | •                 |



(# of projects) (in millions)













# Unique School Districts (USD) Receiving Proposition 51 and General Fund Funds

(As of October 31, 2023)

# **New Construction**

| 2022/23 Enrollment                          | School Districts Statewide |            |           |  |
|---------------------------------------------|----------------------------|------------|-----------|--|
|                                             | #                          | Enrollment |           |  |
| Small – ADA < 2,500 pupils                  | 581                        | 57%        | 412,361   |  |
| Medium – ADA > 2,500 pupils < 10,000 pupils | 275                        | 27%        | 1,435,750 |  |
| Large – ADA > 10,000 pupils                 | 162                        | 16%        | 4,004,433 |  |
|