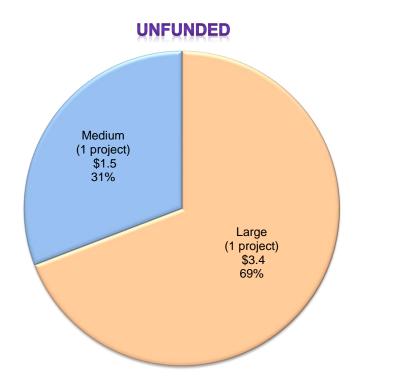

| 3             | \$ 6,366,544.00     | 0             | \$ -            | 0             | \$ -              |
| Ventura         | 36            | \$ 106,245,631.00   | 0             | \$ -            | 4             | \$ 14,749,700.80  |
| Yolo            | 12            | \$ 22,820,696.00    | 0             | \$ -            | 2             | \$ 7,697,078.00   |
|                 | 18            | \$ 12,304,106.67    | 0             | \$ -            | 3             | \$ 3,126,386.00   |
| ruba            |               |                     | -             |                 | -             |                   |
| Yuba            |               |                     |               |                 |               | •                 |



(# of projects) (in millions)













# Unique School Districts (USD) Receiving Proposition 51 and General Fund Funds

(As of October 31, 2023)

# **New Construction**

| 2022/23 Enrollment                          | School Districts Statewide |            |           |  |
|---------------------------------------------|----------------------------|------------|-----------|--|
|                                             | #                          | Enrollment |           |  |
| Small – ADA < 2,500 pupils                  | 581                        | 57%        | 412,361   |  |
| Medium – ADA > 2,500 pupils < 10,000 pupils | 275                        | 27%        | 1,435,750 |  |
| Large – ADA > 10,000 pupils                 | 162                        | 16%        | 4,004,433 |  |
|