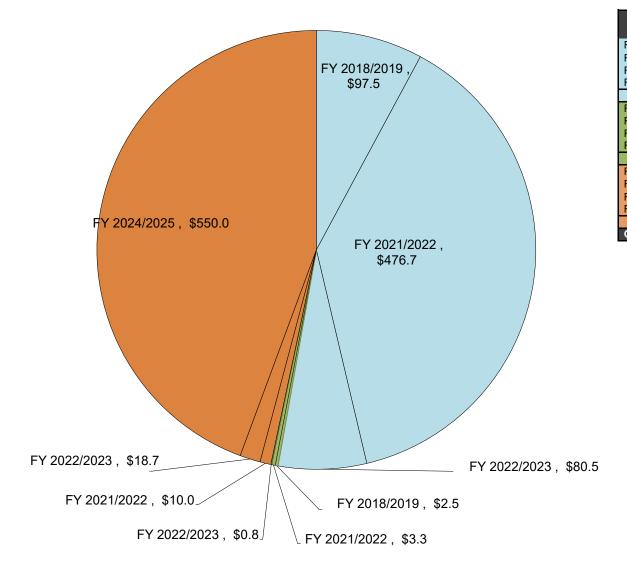

| \$ | 18.6    |  |  |  |  |  |
| High Performance Schools               | \$ | -       |  |  |  |  |  |
| Critically Overcrowded Schools         | \$ | -       |  |  |  |  |  |
| Hardship                               | \$ | -       |  |  |  |  |  |
| Career Technical Education             | \$ | 6.4     |  |  |  |  |  |
| General Fund FY 21/22                  | \$ | -       |  |  |  |  |  |
| General Fund FY 22/23                  | \$ | -       |  |  |  |  |  |
| General Fund FY 23/24                  | \$ | 1,578.8 |  |  |  |  |  |
| General Fund FY 24/25                  | \$ | 875.0   |  |  |  |  |  |
| Grand Total                            | \$ | 2,496.2 |  |  |  |  |  |

# California Preschool, Transitional and Full-Day Kindergarten Facilities Grant Program - \$1,240 million



| California Preschool, Transitional and Full-Day<br>Kindergarten Facilities Grant Program Totals |    |       |        |  |  |  |  |  |
|-------------------------------------------------------------------------------------------------|----|-------|--------|--|--|--|--|--|
| FY 2018/2019                                                                                    | \$ | 97.5  |        |  |  |  |  |  |
| FY 2021/2022                                                                                    | \$ | 476.7 |        |  |  |  |  |  |
| FY 2022/2023                                                                                    | \$ | 80.5  |        |  |  |  |  |  |
| FY 2024/2025                                                                                    | \$ | -     |