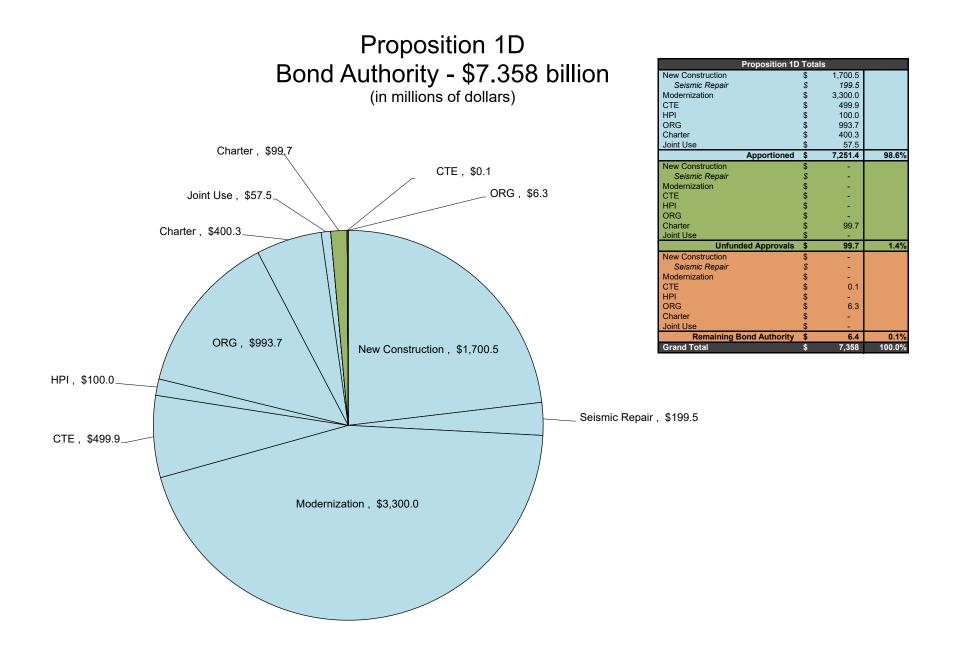

|  |  |  |  |
| Modernization            | \$ | -       |        |  |  |  |  |
| CTE                      | \$ | -       |        |  |  |  |  |
| Charter                  | \$ | 124.3   |        |  |  |  |  |
| General Fund FY 21/22    | \$ | -       |        |  |  |  |  |
| Unfunded Approvals       | \$ | 124.3   | 1.7%   |  |  |  |  |
| New Construction         | \$ | -       |        |  |  |  |  |
| Modernization            | \$ | 0.1     |        |  |  |  |  |
| CTE                      | \$ | 6.3     |        |  |  |  |  |
| Charter                  | \$ | 17.7    |        |  |  |  |  |
| General Fund FY 21/22    | \$ | -       |        |  |  |  |  |
| Remaining Bond Authority | \$ | 24.1    | 0.3%   |  |  |  |  |
| Grand Total              | \$ | 7,250   | 100.0% |  |  |  |  |



# **Proposition 55** Bond Authority - \$10.023 billion (in millions of dollars)



| Proposition 55 Totals    |    |         |        |  |  |  |  |
|--------------------------|----|---------|--------|--|--|--|--|
| New Construction         | \$ | 6,123.6 |        |  |  |  |  |
| Modernization            | \$ | 2,250.0 |        |  |  |  |  |
| COS                      | \$ | 1,271.2 |        |  |  |  |  |
| Charter                  | \$ | 261.8   |        |  |  |  |  |
| Joint Use                | \$ | 66.7    |        |  |  |  |  |
| Apportioned              | \$ | 9,973.3 | 99.5%  |  |  |  |  |
| New Construction         | \$ | -       |        |  |  |  |  |
| Modernization            | \$ | -       |        |  |  |  |  |
| COS                      | \$ | -       |        |  |  |  |  |