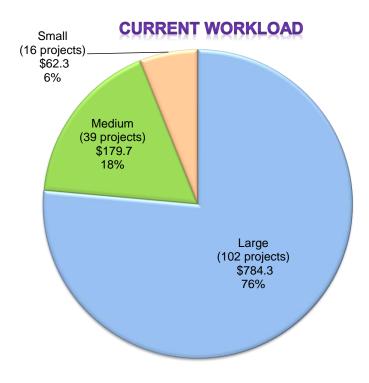

olumne        | 3             | \$ 6,366,544.00     | 0             | \$ -            | 0             | \$ -              |
| Ventura         | 36            | \$ 106,245,631.00   | 0             | \$ -            | 4             | \$ 14,749,700.80  |
| Yolo            | 12            | \$ 22,820,696.00    | 0             | \$ -            | 2             | \$ 7,697,078.00   |
|                 | 18            | \$ 12,304,106.67    | 0             | \$ -            | 3             | \$ 3,126,386.00   |
| ruba            |               |                     | -             |                 | -             |                   |
| Yuba            |               |                     |               |                 |               | •                 |



(# of projects) (in millions)













# Unique School Districts (USD) Receiving Proposition 51 and General Fund Funds

(As of October 31, 2023)

# **New Construction**

| 2022/23 Enrollment                          | School Districts Statewide |            |           |  |
|---------------------------------------------|----------------------------|------------|-----------|--|
|                                             | #                          | Enrollment |           |  |
| Small – ADA < 2,500 pupils                  | 581                        | 57%        | 412,361   |  |
| Medium – ADA > 2,500 pupils < 10,000 pupils | 275                        | 27%        | 1,435,750 |  |
| Large – ADA > 10,000 pupils                 | 162                        | 16%        | 4,004,433 |  |
|