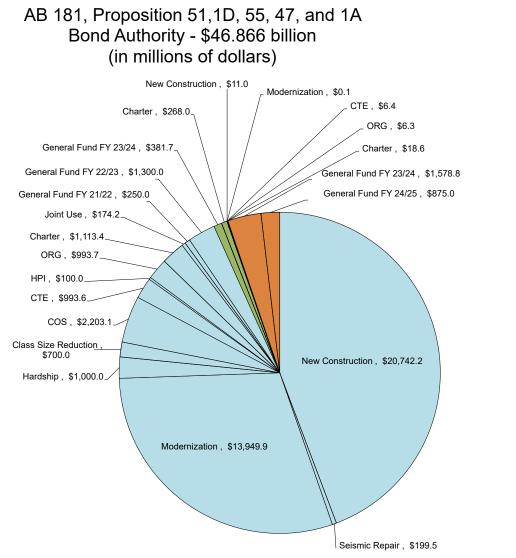

|                                                      | \$18.7                                     |
| SB 114 California Preschool,<br>Transitional and Full-Day<br>Kindergarten FY 24-25 | 550.0         | 550.0                                              |                                                |                                                      | \$550.0                                    |
| TOTAL                                                                              | \$1,240.0     | \$568.7                                            | \$10.0                                         | \$0.0                                                | \$578.7                                    |

A. Balance of Bonding Authority Excludes Unfunded Approvals.



|                       | 14 54 4D 51      | - 47                 |          | 1-             |
|-----------------------|------------------|----------------------|----------|----------------|
| AB 181, Propos        | ition 51, 1D, 58 |                      |          | IS             |
| New Construction*     |                  | \$                   | 20,742.2 |                |
| Seismic Repair        |                  | \$                   | 199.5    |                |
| Modernization         |                  | \$                   | 13,949.9 |                |
| Hardship              |                  | \$                   | 1,000.0  |                |
| Class Size Reduction  |                  | \$                   | 700.0    |                |
| COS                   |