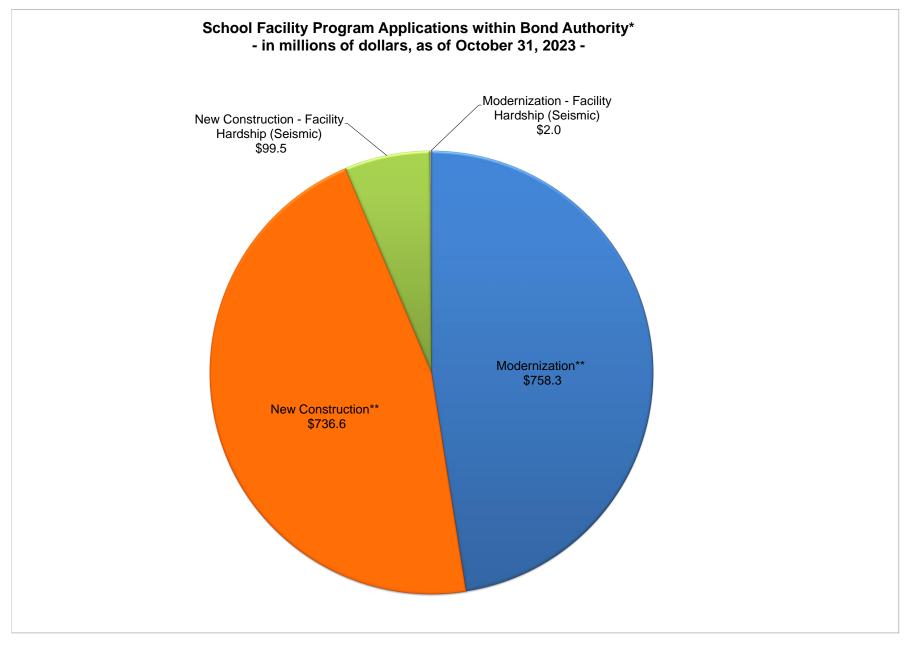

o   | San Diego Unified              | Health Sciences                          | 54/68338-00-010       | 06/03/22         | \$ | 52,457,756.00                                 |
| Rehabilitation   | San Diego   | Chula Vista Elementary         | Feaster Charter Modernization            | 54/68023-03-003       | 06/03/22         | \$ | 20,052,170.00                                 |
| Rehabilitation   | San Diego   | Chula Vista Elementary         | Mueller Charter Rehab                    | 54/68023-00-003       | 06/03/22         | \$ | 14,043,278.00                                 |
|                  | •           | •                              | · · · · · · · · · · · · · · · · · · ·    |                       | Total            | \$ | 219,298,584                                   |



\*The projects on this report only represents completed applications that are awaiting Office of Public School Construction (OPSC) processing and scheduling to the State Allocation Board. It does not reflect the OPSC's complete workload or guarantee the project is within available bond authority.

\*\* Includes Facility Hardship Non-Seismic applications.

This list includes future workload that is identified as:

- Pending reflects workload that has been processed by OPSC but awaiting further information/documentation from the district.

- Reviewing reflects currently being processed by OPSC.

## **INFORMATION ITEM**

#### CALIFORNIA PRESCHOOL, TRANSITIONAL KINDERGARTEN AND FULL-DAY KINDERGARTEN FACILITIES GRANT PROGRAM

(as of October 31, 2023)

The applications on this list represent C