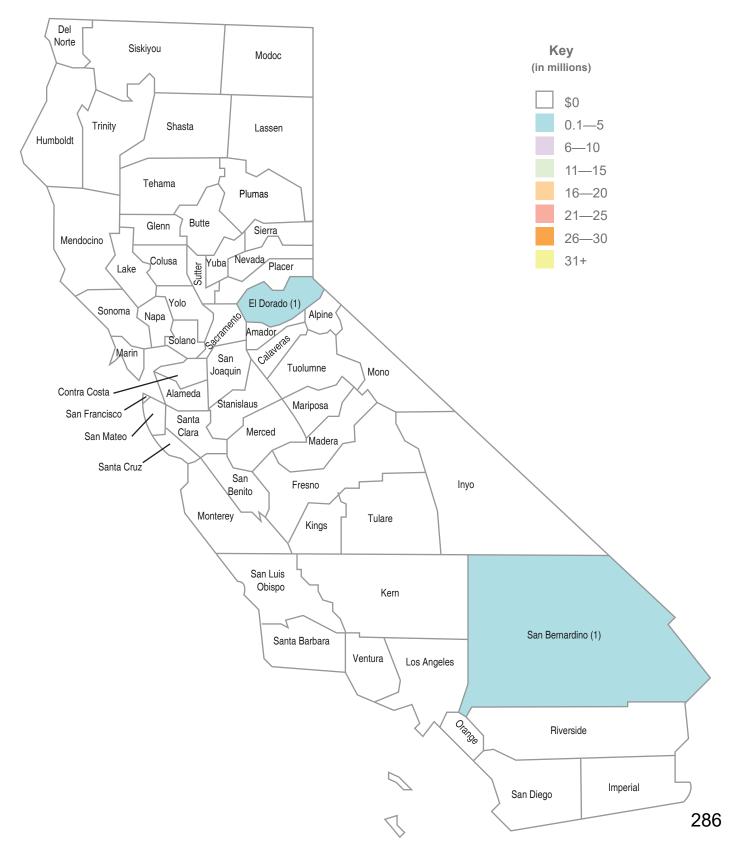

*\* 2023 Totals does not reflect any reallocation of authority. For current availability of bond authority, see Status of Funds.

# School Facility Program Proposition 51 Apportionments by County

The graphic below displays the amount Apportioned (\$7.51 billion) for 2,415 School Facility Program projects from 475 school districts as of October 31, 2023. The data includes only bond authority provided by Proposition 51 approved by voters in November 2016.



# School Facility Program Proposition 51 Unfunded Approvals by County

The graphic below displays the amount of Unfunded Approvals (\$4.94 million) for 2 School Facility Program projects from 2 school districts as of October 31, 2023. The data includes only bond authority provided by Proposition 51 approved by voters in November 2016.



# School Facility Program Proposition 51 Current Workload by County

The graphic below displays the Office of Public School Construction's Workload List for New Construction and Modernization (\$1.99 billion) for 482 School Facility Program projects from 201 school districts as of October 31, 2023. The projects are anticipated to be allocated from bond authority provided by Proposition 51 approved by voters in November 2016.



#### Proposition 51 and General Fund Distribution As of 10/31/2023

|                 |               | oortioned           |               | nfunded         |               | kload List        |
|-----------------|---------------|---------------------|---------------|-----------------|---------------|-------------------|
| County          | Project Count | Dollar