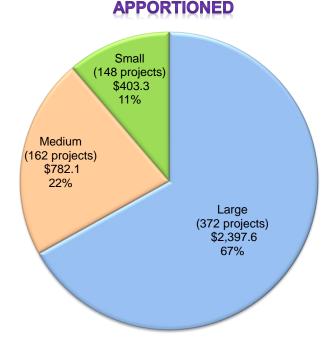

Tuolumne        | 3             | \$ 6,366,544.00     | 0             | \$ -            | 0             | \$ -              |
| Ventura         | 36            | \$ 106,245,631.00   | 0             | \$ -            | 4             | \$ 14,749,700.80  |
| Yolo            | 12            | \$ 22,820,696.00    | 0             | \$ -            | 2             | \$ 7,697,078.00   |
|                 | 18            | \$ 12,304,106.67    | 0             | \$ -            | 3             | \$ 3,126,386.00   |
| ruba            |               |                     | -             |                 | -             |                   |
| Yuba            |               |                     |               |                 |               | •                 |



(# of projects) (in millions)













# Unique School Districts (USD) Receiving Proposition 51 and General Fund Funds

(As of October 31, 2023)

# **New Construction**

| 2022/23 Enrollment                          | School Districts Statewide |            |           |  |
|---------------------------------------------|----------------------------|------------|-----------|--|
|                                             | #                          | Enrollment |           |  |
| Small – ADA < 2,500 pupils                  | 581                        | 57%        | 412,361   |  |
| Medium – ADA > 2,500 pupils < 10,000 pupils | 275                        | 27%        | 1,435,750 |  |
| Large – ADA > 10,000 pupils                 | 162                        | 16%        | 4,004,433 |  |
|