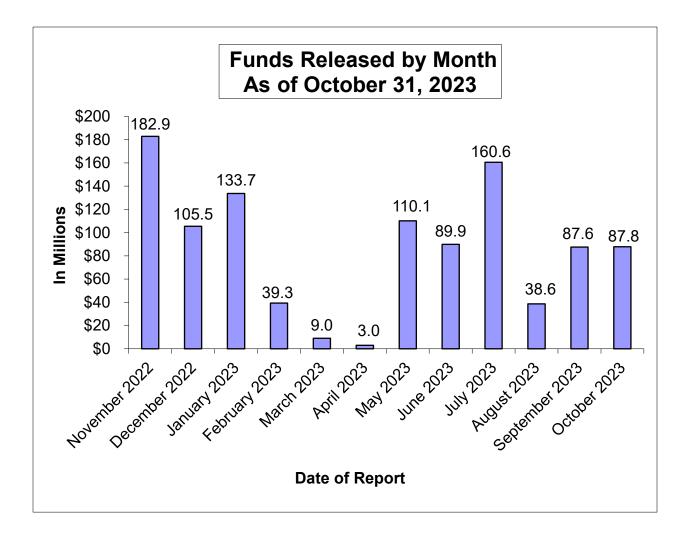

on certain criteria outlined in EC Section 17219. EC Section 17219 allows for districts to receive a waiver if the district in good faith attempted to sale the site. The District recently submitted documentation certifying that it "attempted to sale", which is an allowable waiver and, therefore, should not be charged unused site assessment fees on this site.

# STAFF ANALYSIS/STATEMENTS

The District has provided documentation to support its request.

# RECOMMENDATION

Approve the District's request for a stop of the 2022/23 Fiscal Year unused site assessment fee in the amount of \$25,365 and notify the State Controller's Office to stop the Annual Payment.

# **Financial Reports**

REPORT OF THE EXECUTIVE OFFICER State Allocation Board Meeting, December 4, 2023

# STATUS OF FUND RELEASES



#### Status of School Facility Program Apportionments Set to Expire due to Time Limit on Fund Release, as of September 27, 2023 SAB (in millions of dollars)



#### SCHOOL FACILITY PROGRAM

Available Funds (in Millions) As of December 4, 2023

| Program / /<br>General Fund FY 22/23<br>General Fund FY 23/24<br>General Fund FY 24/25<br>SUBTOTAL OF | Original Bond<br>Allocation           \$1,300.0           1,960.5           875.0           \$4,135.5           Original Bond<br>Allocation           \$3,000.0           3,000.0 | Remaining Bond<br>Authority as of<br>September 27, 2023<br>\$0.0<br>1,339.2<br>875.0<br>\$2,814.2<br>Remaining Bond<br>Authority as of<br>September 27, 2023<br>\$2.6 | Estimated Approvals for<br>December 4, 2023<br>-\$360.4<br>Estimated Approvals for<br>December 4, 20