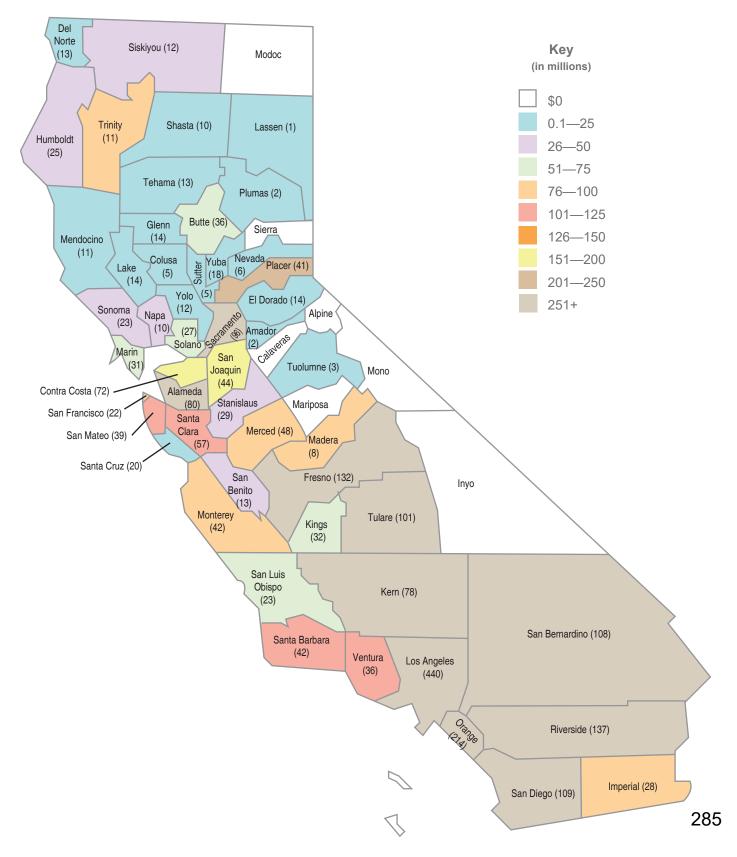

| \$0          |
| Total         |     |           |           |           |           | \$1,221,287 | \$10,368,958 |

\*Includes bond proceeds returned (authority may not be available) to the program through reductions to cost incurred, close-outs, loan repayments, rescissions, and special education local plan area transfers.

\*\* 2023 Totals does not reflect any reallocation of authority. For current availability of bond authority, see Status of Funds.

# School Facility Program Proposition 51 Apportionments by County

The graphic below displays the amount Apportioned (\$7.51 billion) for 2,415 School Facility Program projects from 475 school districts as of October 31, 2023. The data includes only bond authority provided by Proposition 51 approved by voters in November 2016.



# School Facility Program Proposition 51 Unfunded Approvals by County

The graphic below displays the amount of Unfunded Approvals (\$4.94 million) for 2 School Facility Program projects from 2 school districts as of October 31, 2023. The data includes only bond authority provided by Proposition 51 approved by voters in November 2016.



# School Facility Program Proposition 51 Current Workload by County

The graphic below displays the Office of Public School Construction's Workload List for New Construction and Modernization (\$1.99 billion) for 482 School Facility Program projects from 201 school districts as of October 31, 2023. The projects are anticipated to be allocated from bond authority provided by Proposition 51 approved by voters in November 2016.



#### Proposition 51 and Ge