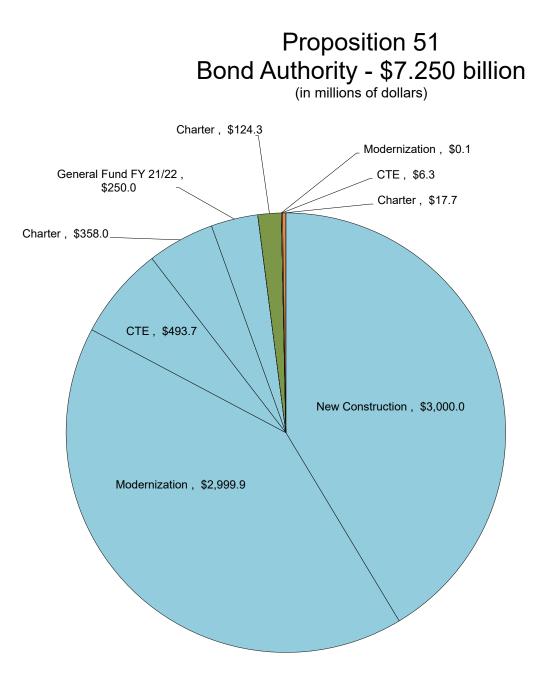

|                  | \$                   | 1,578.8  |                |
| General Fund FY 23/24 |                  |                      |          |                |
|                       |                  | \$                   | 875.0    |                |
| General Fund FY 23/24 | ond Authority    |                      |          | 5.3%<br>100.0% |

\*Includes Energy Efficiency, Small High Schools, Seismic Repair, and the transfer of Critically Overcrowded School Facilities Program Funds to New Construction (\$700 million and \$68.1 million from Prop. 47; \$268.8 million, \$318.3 million, \$225 million, \$211.7 million, \$145 million, and \$30.4 million from Prop. 55). Also, Prop 55 includes \$5.8 million from the Lease Purchase Program on October 6, 2010.



| Proposition 51 Totals    |    |         |        |  |  |  |  |
|--------------------------|----|---------|--------|--|--|--|--|
| New Construction         | \$ | 3,000.0 |        |  |  |  |  |
| Modernization            | \$ | 2,999.9 |        |  |  |  |  |
| CTE                      | \$ | 493.7   |        |  |  |  |  |
| Charter                  | \$ | 358.0   |        |  |  |  |  |
| General Fund FY 21/22    | \$ | 250.0   |        |  |  |  |  |
| Apportioned              | \$ | 7,101.6 | 98.0%  |  |  |  |  |
| New Construction         | \$ | -       |        |  |  |  |  |
| Modernization            | \$ | -       |        |  |  |  |  |
| CTE                      | \$ | -       |        |  |  |  |  |
| Charter                  | \$ | 124.3   |        |  |  |  |  |
| General Fund FY