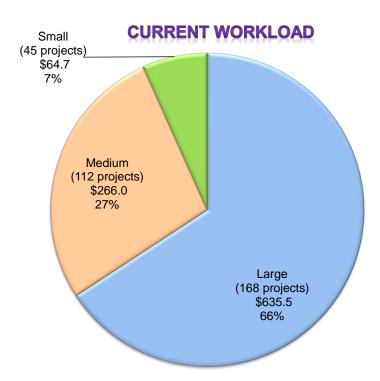

| 3             | \$ 6,366,544.00     | 0             | \$ -            | 0             | \$ -              |
| Ventura         | 36            | \$ 106,245,631.00   | 0             | \$ -            | 4             | \$ 14,749,700.80  |
| Yolo            | 12            | \$ 22,820,696.00    | 0             | \$ -            | 2             | \$ 7,697,078.00   |
|                 | 18            | \$ 12,304,106.67    | 0             | \$ -            | 3             | \$ 3,126,386.00   |
| ruba            |               |                     | -             |                 | -             |                   |
| Yuba            |               |                     |               |                 |               | •                 |



(# of projects) (in millions)













# Unique School Districts (USD) Receiving Proposition 51 and General Fund Funds

(As of October 31, 2023)

# **New Construction**

| 2022/23 Enrollment                          | School Districts Statewide |            |           |  |
|---------------------------------------------|----------------------------|------------|-----------|--|
|                                             | #                          | Enrollment |           |  |
| Small – ADA < 2,500 pupils                  | 581                        | 57%        | 412,361   |  |
| Medium – ADA > 2,500 pupils < 10,000 pupils | 275                        | 27%        | 1,435,750 |  |
| Large – ADA > 10,000 pupils                 | 162                        | 16%        | 4,004,433 |  |
|