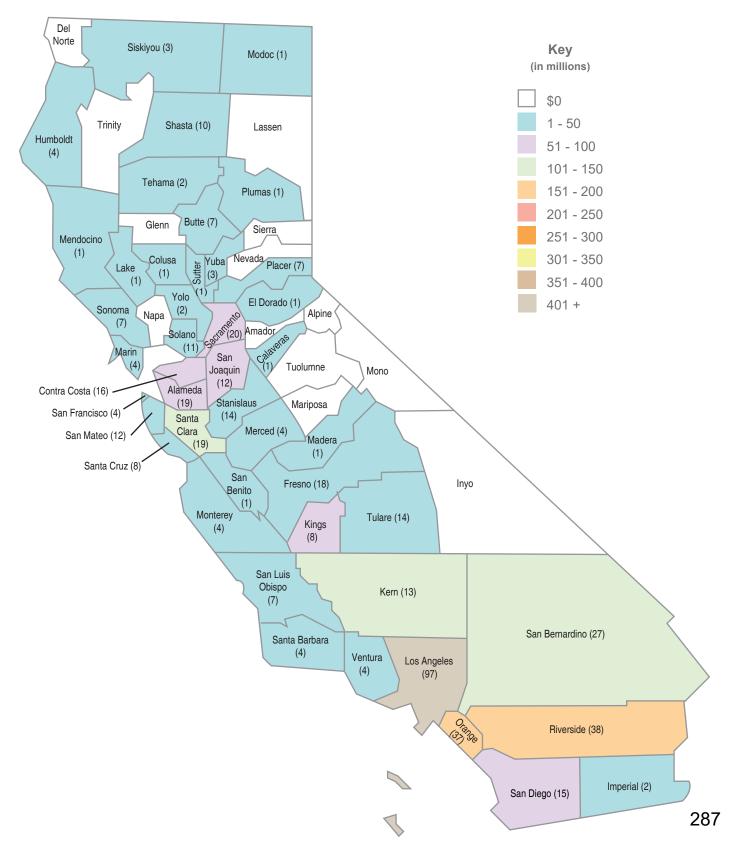

y voters in November 2016.



# School Facility Program Proposition 51 Unfunded Approvals by County

The graphic below displays the amount of Unfunded Approvals (\$4.94 million) for 2 School Facility Program projects from 2 school districts as of October 31, 2023. The data includes only bond authority provided by Proposition 51 approved by voters in November 2016.



# School Facility Program Proposition 51 Current Workload by County

The graphic below displays the Office of Public School Construction's Workload List for New Construction and Modernization (\$1.99 billion) for 482 School Facility Program projects from 201 school districts as of October 31, 2023. The projects are anticipated to be allocated from bond authority provided by Proposition 51 approved by voters in November 2016.



#### Proposition 51 and General Fund Distribution As of 10/31/2023

|                 |               | oortioned           |               | nfunded         |               | kload List        |
|-----------------|---------------|---------------------|---------------|-----------------|---------------|-------------------|
| County          | Project Count | Dollar Amount       | Project Count | Dollar Amount   | Project Count | Dollar Amount     |
| Alameda         | 80            | \$ 328,898,398.51   | 0             | \$ -            | 19            | \$ 62,923,184.80  |
| Alpine          | 0             | \$ -                | 0             | \$ -            | 0             | \$ -              |
| Amador          | 2             | \$ 5,892,241.00     | 0             | \$ -