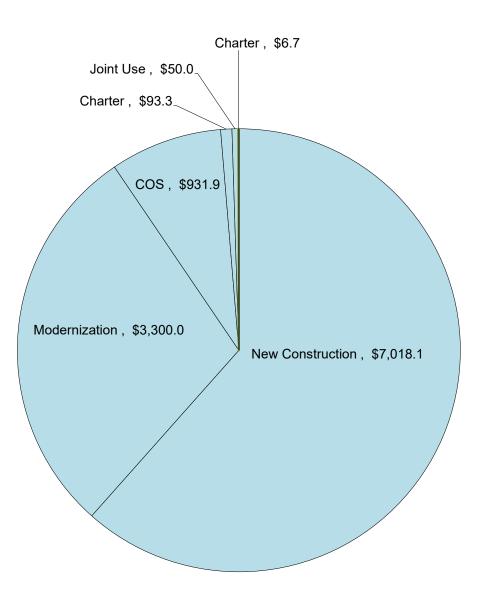

|  |
| COS                      | \$ | -       |        |  |  |  |  |
| Charter                  | \$ | 37.3    |        |  |  |  |  |
| Joint Use                | \$ | -       |        |  |  |  |  |
| Unfunded Approvals       | \$ | 37.3    | 0.4%   |  |  |  |  |
| New Construction         | \$ | 11.0    |        |  |  |  |  |
| Modernization            | \$ | -       |        |  |  |  |  |
| COS                      | \$ | -       |        |  |  |  |  |
| Charter                  | \$ | 0.9     |        |  |  |  |  |
| Joint Use                | \$ | -       |        |  |  |  |  |
| Remaining Bond Authority | \$ | 11.9    | 0.1%   |  |  |  |  |
| Grand Total              | \$ | 10,023  | 100.0% |  |  |  |  |

# Proposition 47 Bond Authority - \$11.400 billion (in millions of dollars )



| Proposition 47 Totals    |    |          |        |  |  |  |  |
|--------------------------|----|----------|--------|--|--|--|--|
| New Construction         | \$ | 7,018.1  |        |  |  |  |  |
| Modernization            | \$ | 3,300.0  |        |  |  |  |  |
| COS                      | \$ | 931.9    |        |  |  |  |  |
| Charter                  | \$ | 93.3     |        |  |  |  |  |
| Joint Use                | \$ | 50.0     |        |  |  |  |  |
| Apportioned              | \$ | 11,393.3 | 99.9%  |  |  |  |  |
| New Construction         | \$ | -        |        |  |  |  |  |
| Modernization            | \$ | -        |        |  |  |  |  |
| COS                      | \$ | -        |        |  |  |  |  |
| Charter                  | \$ | 6.7      |        |  |  |  |  |
| Join