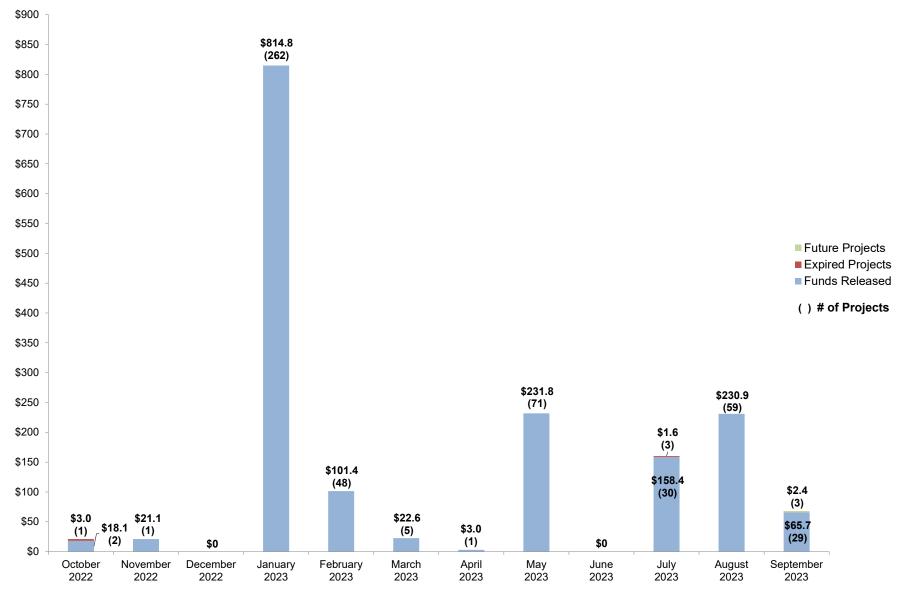

site. The District recently submitted documentation certifying that it "attempted to sale", which is an allowable waiver and, therefore, should not be charged unused site assessment fees on this site.

# STAFF ANALYSIS/STATEMENTS

The District has provided documentation to support its request.

# RECOMMENDATION

Approve the District's request for a stop of the 2022/23 Fiscal Year unused site assessment fee in the amount of \$25,365 and notify the State Controller's Office to stop the Annual Payment.

# **Financial Reports**

REPORT OF THE EXECUTIVE OFFICER State Allocation Board Meeting, December 4, 2023

# STATUS OF FUND RELEASES



#### Status of School Facility Program Apportionments Set to Expire due to Time Limit on Fund Release, as of September 27, 2023 SAB (in millions of dollars)



#### SCHOOL FACILITY PROGRAM

Available Funds (in Millions) As of December 4, 2023

| Program / /<br>General Fund FY 22/23<br>General Fund FY 23/24<br>General Fund FY 24/25<br>SUBTOTAL OF | Original Bond<br>Allocation           \$1,300.0           1,960.5           875.0           \$4,135.5           Original Bond<br>Allocation           \$3,000.0           3,000.0 | Remaining Bond<br>Authority as of<br>September 27, 2023<br>\$0.0<br>1,339.2<br>875.0<br>\$2,814.2<br>Remaining Bond<br>Authority as of<br>September 27, 2023<br>\$2.6 | Estimated Approvals for<br>December 4, 2023<br>-\$360.4<br>Estimated Approvals for<br>December 4, 2023 | Special Items/PIF   | e School Facilities Act of 1998<br>Remaining Bond<br>Authority as of December<br>4, 2023 (excludes<br>Unfunded Approvals)<br>\$0.0<br