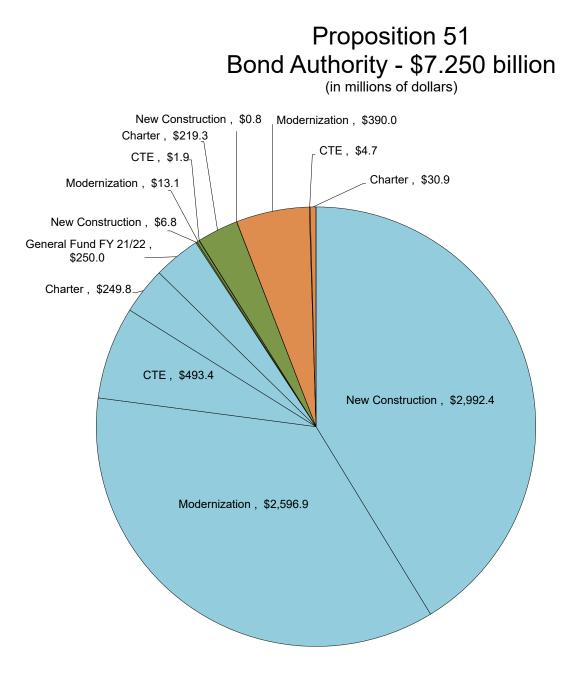

|             | 975.0       |                       |
| General Fund FY 23/24<br>General Fund FY 24/25    | \$          | 875.0       |                       |
| General Fund FY 24/25<br>Remaining Bond Authority | \$          | 3,891.8     | 8.2%                  |
| General Fund FY 24/25                             | - <b>T</b>  |             | <u>8.2%</u><br>100.0% |

\*Includes Energy Efficiency, Small High Schools, Seismic Repair, and the transfer of Critically Overcrowded School Facilities Program Funds to New Construction (\$700 million and \$68.1 million from Prop. 47; \$268.8 million, \$318.3 million, \$225 million, \$211.7 million, \$145 million, and \$30.4 million from Prop. 55). Also, Prop 55 includes \$5.8 million from the Lease Purchase Program on October 6, 2010.



| Proposition 51 To        | Proposition 51 Totals |         |        |  |  |  |  |
|--------------------------|-----------------------|---------|--------|--|--|--|--|
| New Construction         | \$                    | 2,992.4 |        |  |  |  |  |
| Modernization            | \$                    | 2,596.9 |        |  |  |  |  |
| CTE                      | \$                    | 493.4   |        |  |  |  |  |
| Charter                  | \$                    | 249.8   |        |  |  |  |  |
| General Fund FY 21/22    | \$                    | 250.0   |        |  |  |  |  |
| Apportioned              | \$                    | 6,582.5 | 90.8%  |  |  |  |  |
| New Construction         | \$                    | 6.8     |        |  |  |  |  |
| Modernization            | \$