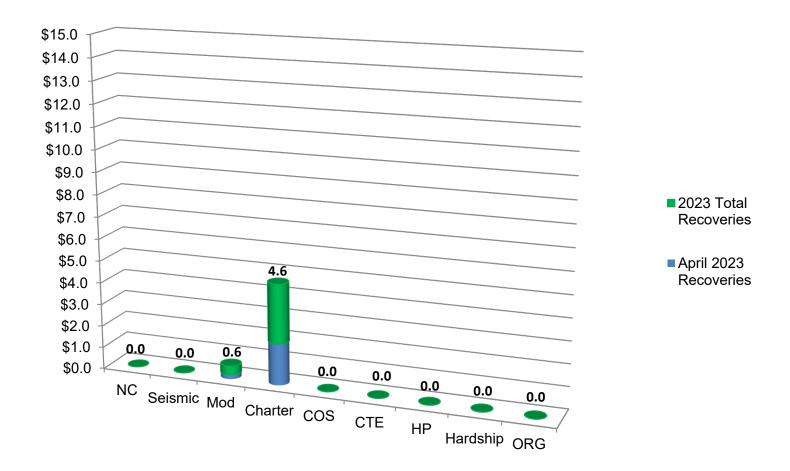

----|---------------|
| NC            | \$2,368,808   |
| Seismic       | \$0           |
| Modernization | \$0           |
| Charter       | \$12,250,413  |
| COS           | \$0           |
| CTE           | \$867,647     |
| HP            | \$0           |
| Hardship      | \$0           |
| ORG           | \$0           |
| Total         | \$15,486,868  |

\*Includes bond proceeds returned (authority may not be available) to the program through reductions to cost incurred, close-outs, loan repayments, rescissions, and special education local plan area transfers.

\*\* 2022 Totals does not reflect any reallocation of authority. For current availability of bond authority, see Status of Funds.

### Fund Recoveries\* - as of April 26, 2023 SAB

(Totals represented in millions of dollars)



| April 2023    | 1A  | 47        | 55        | 1D        | 51        |             | 2023        |
|---------------|-----|-----------|-----------|-----------|-----------|-------------|-------------|
|               |     |           |           |           |           | Totals      | Totals**    |
| NC            | \$0 | \$0       | \$0       | \$0       | \$0       | \$0         | \$48,436    |
| Seismic       | \$0 | \$0       | \$0       | \$48,279  | \$0       | \$48,279    | \$48,279    |
| Modernization | \$0 | \$0       | \$0       | \$0       | \$162,043 | \$162,043   | \$564,872   |
| Charter       | \$0 | \$594,661 | \$698,061 | \$583,878 | \$8,955   | \$1,885,554 | \$4,610,911 |
| COS           | \$0 | \$0       | \$0       | \$0       | \$0       | \$0         | \$0