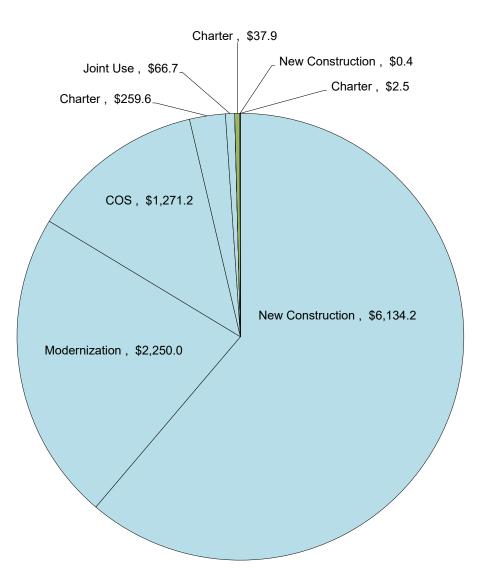

| -       |        |  |  |  |  |
| Unfunded Approvals       | \$                    | 241.1   | 3.3%   |  |  |  |  |
| New Construction         | \$                    | 0.8     |        |  |  |  |  |
| Modernization            | \$                    | 390.0   |        |  |  |  |  |
| CTE                      | \$                    | 4.7     |        |  |  |  |  |
| Charter                  | \$                    | 30.9    |        |  |  |  |  |
| General Fund FY 21/22    | \$                    | -       |        |  |  |  |  |
| Remaining Bond Authority | \$                    | 426.4   | 5.9%   |  |  |  |  |
| Grand Total              | \$                    | 7,250   | 100.0% |  |  |  |  |



## **Proposition 55** Bond Authority - \$10.023 billion (in millions of dollars)



| Proposition 55 Totals    |    |         |        |  |  |  |  |
|--------------------------|----|---------|--------|--|--|--|--|
| New Construction         | \$ | 6,134.2 |        |  |  |  |  |
| Modernization            | \$ | 2,250.0 |        |  |  |  |  |
| COS                      | \$ | 1,271.2 |        |  |  |  |  |
| Charter                  | \$ | 259.6   |        |  |  |  |  |
| Joint Use                | \$ | 66.7    |        |  |  |  |  |
| Apportioned              | \$ | 9,981.7 | 99.6%  |  |  |  |  |
| New Construction         | \$ | -       |        |  |  |  |  |
| Modernization            | \$ | -       |        |  |  |  |  |
| COS                      | \$ | -       |        |  |  |  |  |
| Charter                  | \$ | 37.9    |        |  |  |  |  |
| Joint Use