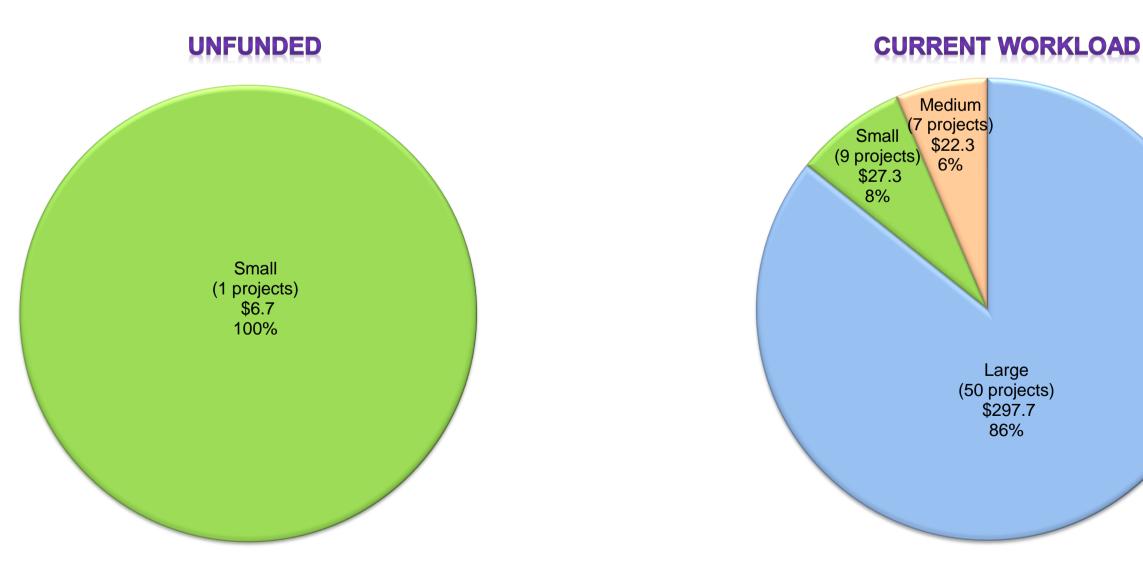

#### **REPORTS, DISCUSSION, AND INFORMATION ITEMS**

The SAB acknowledged the following reports:

- State Allocation Board Three-Month Projected Workload
- State Allocation Board Meeting Dates for the 2023 Calendar Year
- School Facility Program Unfunded List as of March 22, 2023

#### REPORTS, DISCUSSION, AND INFORMATION ITEMS (cont.)

- School Facility Program Workload List of Applications Received Through March 31, 2023
- California Preschool, Transitional Kindergarten and Full-Day Kindergarten Facilities Grant Program Workload List as of March 31, 2023
- School Facility Program Applications Received Beyond Bond Authority List as of March 31, 2023
- Facility Hardship/Rehabilitation Approvals Without Funding as of March 22, 2023