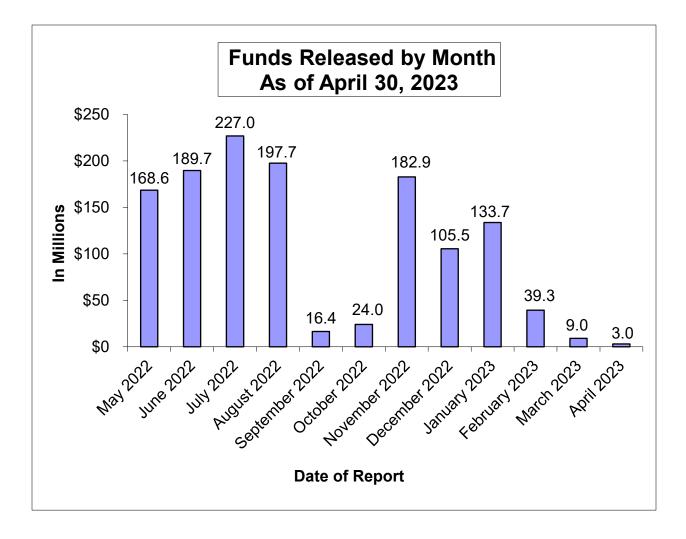

ion (Form SAB 50-05). Failure to submit an executed Grant Agreement and valid Form SAB 50-05 prior to the deadline shall result in the Apportionment being rescinded without further board action.

The Applicant is responsible for ensuring that the project is compliant with Prevailing Wage Monitoring and/or Labor Compliance Program requirements at the time construction contracts are executed and/or construction commenced.

The District's New Construction baseline eligibility will be adjusted by a decrease of 27 pupil grants at the 9-12 grade level to reflect the net increase of one classroom at the 9-12 grade level as a result of the overall project scope.

# **Financial Reports**

#### REPORT OF THE EXECUTIVE OFFICER State Allocation Board Meeting, May 31, 2023

## STATUS OF FUND RELEASES



Status of School Facility Program Apportionments Set to Expire due to Time Limit on Fund Release, as of April 26, 2023 SAB (in millions of dollars)



## SCHOOL FACILITY PROGRAM

#### Available Funds (in Millions) As of May 31, 2023

| AB 181 - Leroy F. Greene School Facilities Act of 1998 |                              |                         |              |                           |                                          |                      |                    |                   |                        |  |  |
|--------------------------------------------------------|------------------------------|-------------------------|--------------|---------------------------|------------------------------------------|----------------------|--------------------|-------------------|--