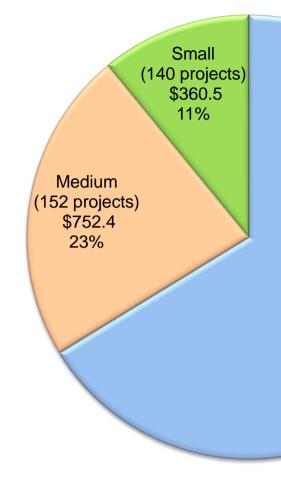

.00       0       \$       -       0       \$         27       \$       43,019,74.00       0       \$       -       3       \$         0       \$       -       0       \$       -       0       \$       -       0       \$         9       \$       8,660,129.63       0       \$       -       0       \$       -       0       \$       -       0       \$       -       0       \$< |

### **APPORTIONED**

### **School Facility Program Bond Authority from Proposition 51 and General Fund**

(in millions of dollars, as of April 30, 2023)

### **New Construction**

### Legend

Small School Districts – ADA < 2,500 pupils

Medium School Districts – ADA > 2,500 pupils < 10,000 pupils

Large School Districts – ADA > 10,000 pupils

District Size (based on 2022/23 Enrollment) (# of projects) (in millions)







Large (336 projects) \$2,186.3 66%



### **School Facility Program Bond Authority from Proposition 51 and General Fund**

(in millions of dollars, as of April 30, 2023)

**Modernization** 

### Legend

Small School Districts – ADA < 2,500 pupils

Medium School Districts – ADA > 2,500 pupils < 10,000 pupils

Large School Districts – ADA > 10,000 pupils

District Size (based on 2022/23 Enrollment) (# of projects) (in millions)







Large (870 projects) \$2,176.4 65%

### Unique School Districts (USD) Receiving Proposition 51 and General Fund Funds

(As of April 30, 2023)

### **New Construction**

| 2022/23 Enrollment                          | Scho  | ol Districts St | atewide    |
|---------------------------------------------|-------|-----------------|------------|
|