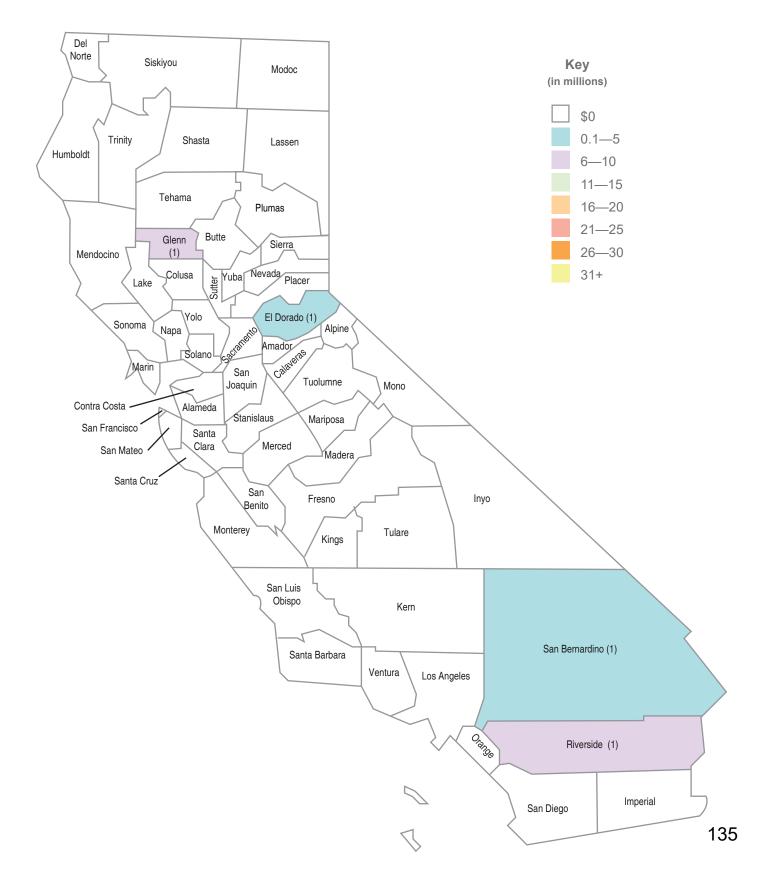

\* 2023 Totals does not reflect any reallocation of authority. For current availability of bond authority, see Status of Funds.

#### School Facility Program Proposition 51 Apportionments by County

The graphic below displays the amount Apportioned (\$6.7 billion) for 2,170 School Facility Program projects from 451 school districts as of April 30, 2023. The data includes only bond authority provided by Proposition 51 approved by voters in November 2016.



#### School Facility Program Proposition 51 Unfunded Approvals by County

The graphic below displays the amount of Unfunded Approvals (\$19.6 million) for 4 School Facility Program projects from 4 school districts as of April 30, 2023. The data includes only bond authority provided by Proposition 51 approved by voters in November 2016.



#### School Facility Program Proposition 51 Current Workload by County

The graphic below displays the Office of Public School Construction's Workload List for New Construction and Modernization (\$866.4 million) for 266 School Facility Program projects from 123 school districts as of April 30, 2023. The projects are antici-pated to be allocated from bond authority provided by Proposition 51 approved by voters in November 2016.



#### Proposition 51 Distribution As of 4/30/2023

| Project Count           70           0           2 | Dollar Amount           \$         283,468,431.99           \$         -