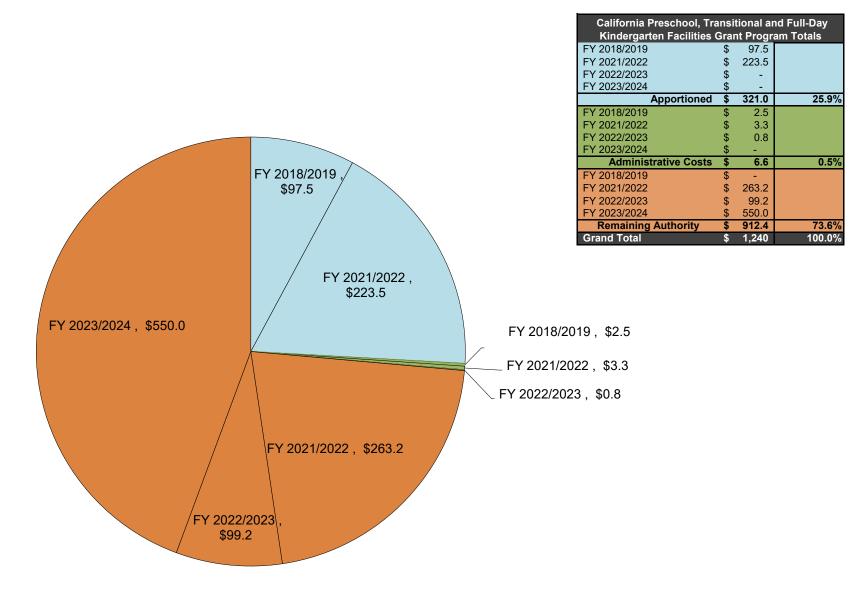

| \$ | 36.5    |  |  |  |  |
| High Performance Schools               | \$ | -       |  |  |  |  |
| Critically Overcrowded Schools         | \$ | -       |  |  |  |  |
| Hardship                               | \$ | -       |  |  |  |  |
| Career Technical Education             | \$ | 4.7     |  |  |  |  |
| General Fund FY 21/22                  | \$ | -       |  |  |  |  |
| General Fund FY 22/23                  | \$ | 515.5   |  |  |  |  |
| General Fund FY 23/24                  | \$ | 2,060.5 |  |  |  |  |
| General Fund FY 24/25                  | \$ | 875.0   |  |  |  |  |
| Grand Total                            | \$ | 3,891.8 |  |  |  |  |

### California Preschool, Transitional and Full-Day Kindergarten Facilities Grant Program - \$1,240 million

(in millions of dollars)



### Fund Recoveries\* – 2022 (Totals represented in millions of dollars)



|               | 2022 Totals** |
|---------------|---------------|
| NC            | \$2,368,808   |
| Seismic       | \$0           |
| Modernization | \$0           |
| Charter       | \$12,250,413  |
| COS           | \$0           |
| CTE           | \$867,647     |
| HP            | \$0           |
| Hardship      | \$0           |
| ORG           | \$0           |
| Total         | \$15,486,868  |

\*Includes bond proceeds returned (authority may not be available) to the program through reductions to cost incurred, close-outs, loan repayments, rescissions, and special education local plan area transfers.

\*\* 2022 Totals does not reflect any reallocation of authority. For current availability of bond auth