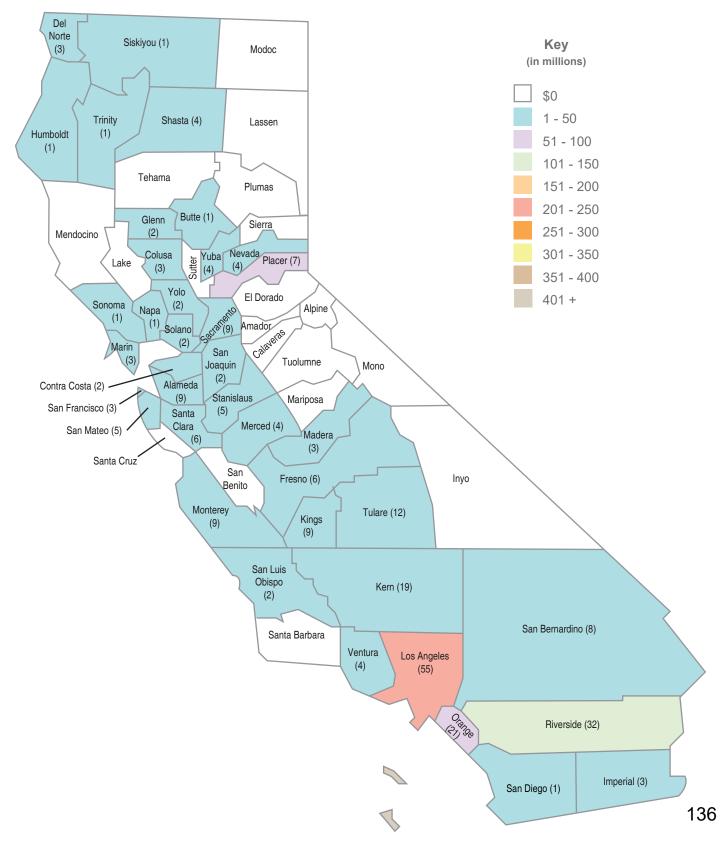

ters in November 2016.



#### School Facility Program Proposition 51 Unfunded Approvals by County

The graphic below displays the amount of Unfunded Approvals (\$19.6 million) for 4 School Facility Program projects from 4 school districts as of April 30, 2023. The data includes only bond authority provided by Proposition 51 approved by voters in November 2016.



#### School Facility Program Proposition 51 Current Workload by County

The graphic below displays the Office of Public School Construction's Workload List for New Construction and Modernization (\$866.4 million) for 266 School Facility Program projects from 123 school districts as of April 30, 2023. The projects are antici-pated to be allocated from bond authority provided by Proposition 51 approved by voters in November 2016.



#### Proposition 51 Distribution As of 4/30/2023

| Project Count           70           0           2 | Dollar Amount           \$         283,468,431.99           \$         -