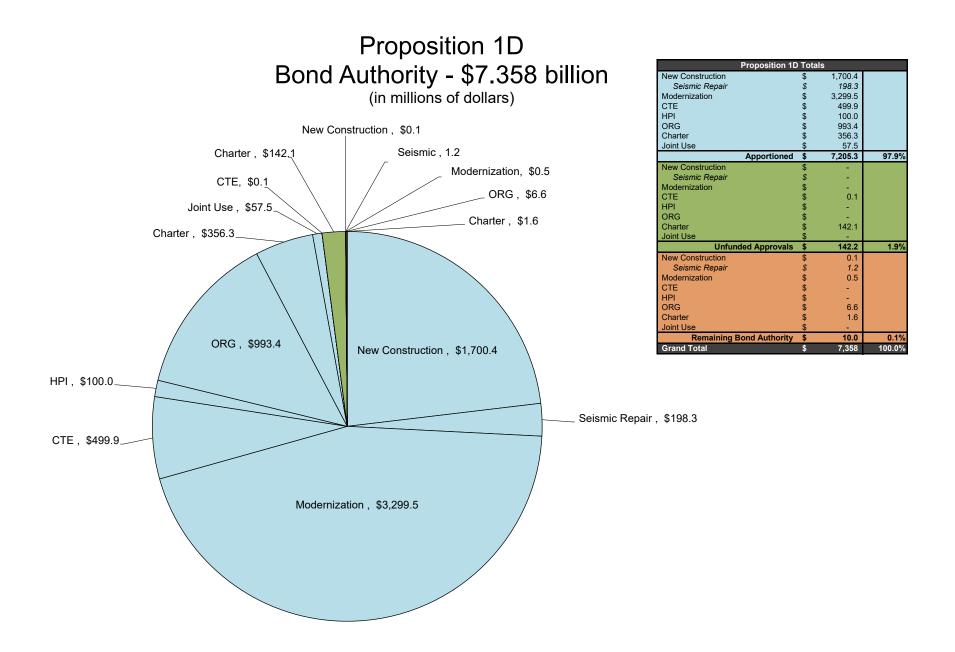

| 219.3   |        |  |  |  |  |
| General Fund FY 21/22    | \$                    | -       |        |  |  |  |  |
| Unfunded Approvals       | \$                    | 241.1   | 3.3%   |  |  |  |  |
| New Construction         | \$                    | 0.8     |        |  |  |  |  |
| Modernization            | \$                    | 390.0   |        |  |  |  |  |
| CTE                      | \$                    | 4.7     |        |  |  |  |  |
| Charter                  | \$                    | 30.9    |        |  |  |  |  |
| General Fund FY 21/22    | \$                    | -       |        |  |  |  |  |
| Remaining Bond Authority | \$                    | 426.4   | 5.9%   |  |  |  |  |
| Grand Total              | \$                    | 7,250   | 100.0% |  |  |  |  |



## **Proposition 55** Bond Authority - \$10.023 billion (in millions of dollars)



| Proposition 55 Totals    |    |         |        |  |  |  |  |
|--------------------------|----|---------|--------|--|--|--|--|
| New Construction         | \$ | 6,134.2 |        |  |  |  |  |
| Modernization            | \$ | 2,250.0 |        |  |  |  |  |
| COS                      | \$ | 1,271.2 |        |  |  |  |  |
| Charter                  | \$ | 259.6   |        |  |  |  |  |
| Joint Use                | \$ | 66.7    |        |  |  |  |  |
| Apportioned              | \$ | 9,981.7 | 99.6%  |  |  |  |  |
| New Construction         | \$ | -       |        |  |  |  |  |
| Modernization            | \$ | -       |        |  |  |  |  |
| COS                      | \$ | -       |        |  |  |  |  |