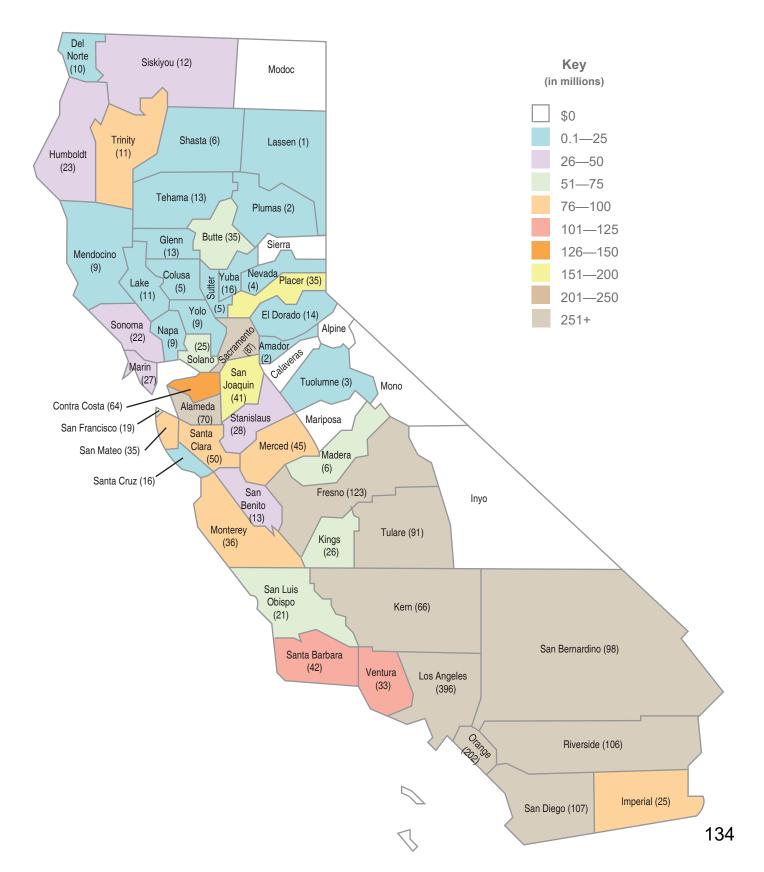

$0         | \$0         |
| Total         |     |           |           |           |           | \$2,095,876 | \$5,272,498 |

\*Includes bond proceeds returned (authority may not be available) to the program through reductions to cost incurred, close-outs, loan repayments, rescissions, and special education local plan area transfers.

\*\* 2023 Totals does not reflect any reallocation of authority. For current availability of bond authority, see Status of Funds.

#### School Facility Program Proposition 51 Apportionments by County

The graphic below displays the amount Apportioned (\$6.7 billion) for 2,170 School Facility Program projects from 451 school districts as of April 30, 2023. The data includes only bond authority provided by Proposition 51 approved by voters in November 2016.



#### School Facility Program Proposition 51 Unfunded Approvals by County

The graphic below displays the amount of Unfunded Approvals (\$19.6 million) for 4 School Facility Program projects from 4 school districts as of April 30, 2023. The data includes only bond authority provided by Proposition 51 approved by voters in November 2016.



#### School Facility Program Proposition 51 Current Workload by County

The graphic below displays the Office of Public School Construction's Workload List for New Construction and Modernization (\$866.4 million) for 266 School Facility Program projects from 123 school districts as of April 30, 2023. The projects are antici-pated to be allocated from bond authority provided by Proposition 51 approved by voters in November 2016.



#### Proposition 51 Di