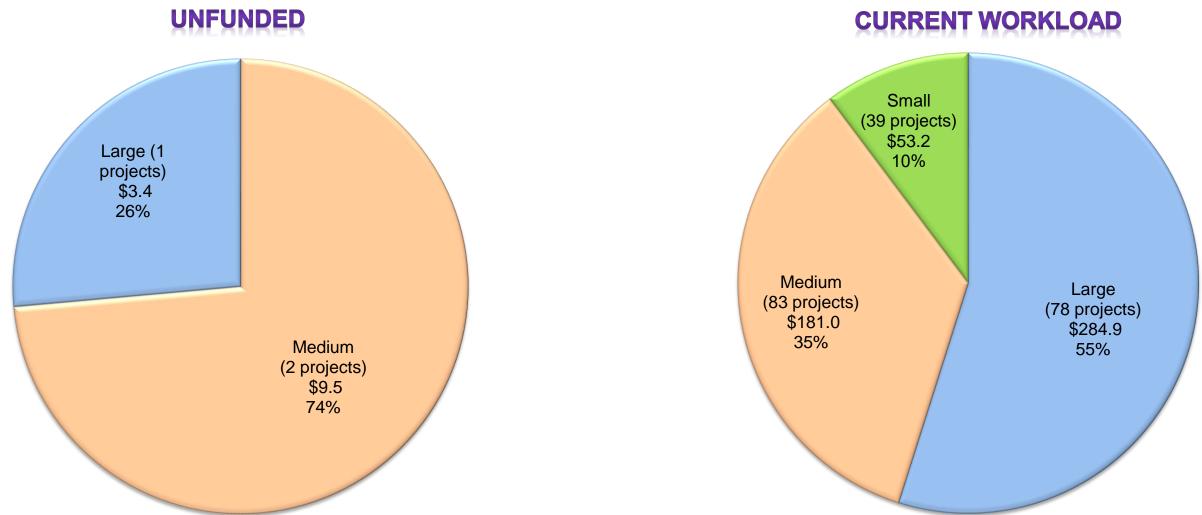

#### **REPORTS, DISCUSSION, AND INFORMATION ITEMS**

The SAB acknowledged the following reports:

- State Allocation Board Three-Month Projected Workload
- State Allocation Board Meeting Dates for the 2023 Calendar Year
- School Facility Program Unfunded List as of March 22, 2023

#### REPORTS, DISCUSSION, AND INFORMATION ITEMS (cont.)

- School Facility Program Workload List of Applications Received Through March 31, 2023
- California Preschool, Transitional Kindergarten and Full-Day Kindergarten Facilities Grant Program Workload List as of March 31, 2023
- School Facility Program Applications Received Beyond Bond Authority List as of March 31, 2023
- Facility Hardship/Rehabilitation Approvals Without Funding as of March 22, 2023