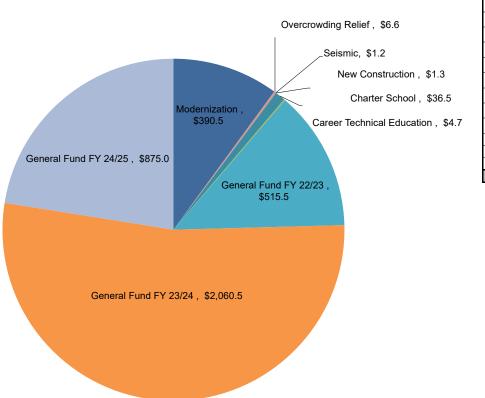

$ | -        |        |  |  |  |
| COS                      | \$ | -        |        |  |  |  |
| Charter                  | \$ | 5.6      |        |  |  |  |
| Joint Use                | \$ | -        |        |  |  |  |
| Unfunded Approvals       | \$ | 5.6      | 0.0%   |  |  |  |
| New Construction         | \$ | -        |        |  |  |  |
| Modernization            | \$ | -        |        |  |  |  |
| COS                      | \$ | -        |        |  |  |  |
| Charter                  | \$ | 1.5      |        |  |  |  |
| Joint Use                | \$ | -        |        |  |  |  |
| Remaining Bond Authority | \$ | 1.5      | 0.0%   |  |  |  |
| Grand Total              | \$ | 11,400   | 100.0% |  |  |  |

## Remaining Bond Authority - \$3,891.8 million

As of May 31, 2023 SAB



| Remaining Bond Authority (in millions) |    |         |  |  |  |  |
|----------------------------------------|----|---------|--|--|--|--|
| Modernization                          | \$ | 390.5   |  |  |  |  |
| Overcrowding Relief                    | \$ | 6.6     |  |  |  |  |
| Seismic Repair                         | \$ | 1.2     |  |  |  |  |
| New Construction                       | \$ | 1.3     |  |  |  |  |
| Charter School                         | \$ | 36.5    |  |  |  |  |
| High Performance Schools               | \$ | -       |  |  |  |  |
| Critically Overcrowded Schools         | \$ | -       |  |  |  |  |
| Hardship                               | \$ | -       |  |  |  |  |
| Career Technical Education             | \$ | 4.7     |  |  |  |  |
| General Fund FY 21/22