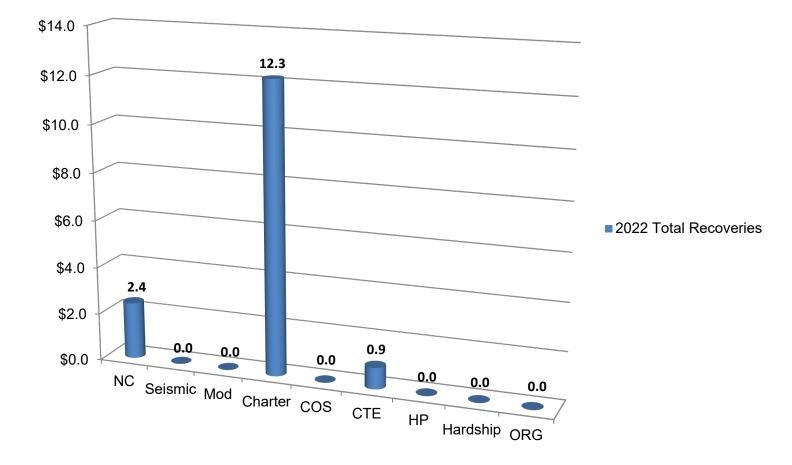

\$ | -       |  |  |  |  |
| Critically Overcrowded Schools         | \$ | -       |  |  |  |  |
| Hardship                               | \$ | -       |  |  |  |  |
| Career Technical Education             | \$ | 4.7     |  |  |  |  |
| General Fund FY 21/22                  | \$ | -       |  |  |  |  |
| General Fund FY 22/23                  | \$ | 515.5   |  |  |  |  |
| General Fund FY 23/24                  | \$ | 2,060.5 |  |  |  |  |
| General Fund FY 24/25                  | \$ | 875.0   |  |  |  |  |
| Grand Total                            | \$ | 3,891.8 |  |  |  |  |

### California Preschool, Transitional and Full-Day Kindergarten Facilities Grant Program - \$1,240 million

(in millions of dollars)



### Fund Recoveries\* – 2022 (Totals represented in millions of dollars)



|               | 2022 Totals** |
|---------------|---------------|
| NC            | \$2,368,808   |
| Seismic       | \$0           |
| Modernization | \$0           |
| Charter       | \$12,250,413  |
| COS           | \$0           |
| CTE           | \$867,647     |
| HP            | \$0           |
| Hardship      | \$0           |
| ORG           | \$0           |
| Total         | \$15,486,868  |

\*Includes bond proceeds returned (authority may not be available) to the program through reductions to cost incurred, close-outs, loan repayments, rescissions, and special education local plan area transfers.

\*\* 2022 Totals does not reflect any reallocation of authority. For current availability of bond authority, see Status of Funds.

### Fund Recoveries\* - as of April 26, 2023 SA