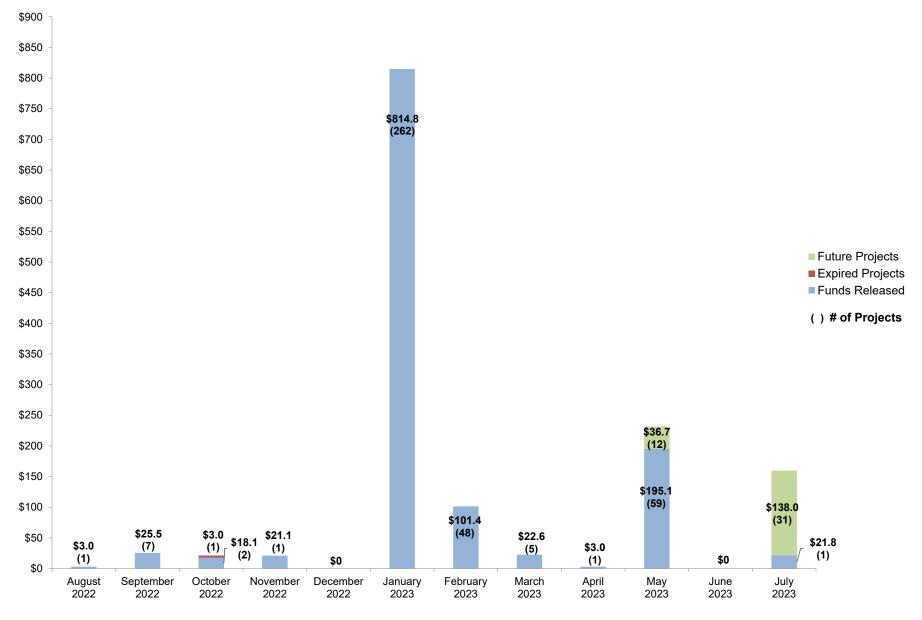

ing rescinded without further board action.

The Applicant is responsible for ensuring that the project is compliant with Prevailing Wage Monitoring and/or Labor Compliance Program requirements at the time construction contracts are executed and/or construction commenced.

The District's New Construction baseline eligibility will be adjusted by a decrease of 27 pupil grants at the 9-12 grade level to reflect the net increase of one classroom at the 9-12 grade level as a result of the overall project scope.

# **Financial Reports**

#### REPORT OF THE EXECUTIVE OFFICER State Allocation Board Meeting, May 31, 2023

## STATUS OF FUND RELEASES



Status of School Facility Program Apportionments Set to Expire due to Time Limit on Fund Release, as of April 26, 2023 SAB (in millions of dollars)



## SCHOOL FACILITY PROGRAM

#### Available Funds (in Millions) As of May 31, 2023

| AB 181 - Leroy F. Greene School Facilities Act of 1998 |                              |                         |              |                           |                                          |                      |                    |                   |                        |  |  |
|--------------------------------------------------------|------------------------------|-------------------------|--------------|---------------------------|------------------------------------------|----------------------|--------------------|-------------------|------------------------|--|--|
| Original Bond Remaining                                | Remaining Authority as<br>of | Estimated Approvals for |