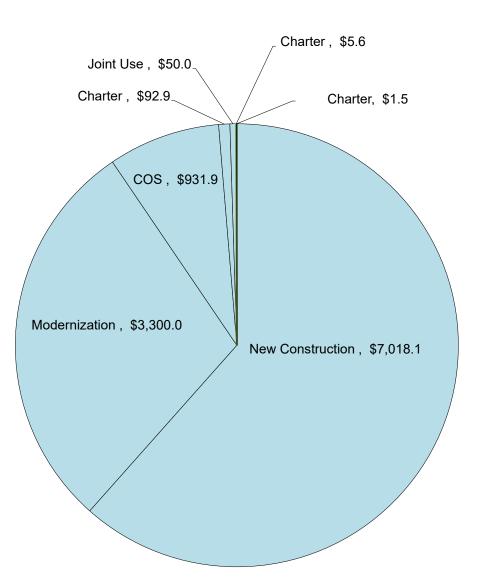

|  |
| COS                      | \$ | -       |        |  |  |  |  |
| Charter                  | \$ | 37.9    |        |  |  |  |  |
| Joint Use                | \$ | -       |        |  |  |  |  |
| Unfunded Approvals       | \$ | 37.9    | 0.4%   |  |  |  |  |
| New Construction         | \$ | 0.4     |        |  |  |  |  |
| Modernization            | \$ | -       |        |  |  |  |  |
| COS                      | \$ | -       |        |  |  |  |  |
| Charter                  | \$ | 2.5     |        |  |  |  |  |
| Joint Use                | \$ | -       |        |  |  |  |  |
| Remaining Bond Authority | \$ | 2.9     | 0.0%   |  |  |  |  |
| Grand Total              | \$ | 10,023  | 100.0% |  |  |  |  |

## Proposition 47 Bond Authority - \$11.400 billion (in millions of dollars )



| Proposition 47 Totals    |    |          |        |  |  |  |
|--------------------------|----|----------|--------|--|--|--|
| New Construction         | \$ | 7,018.1  |        |  |  |  |
| Modernization            | \$ | 3,300.0  |        |  |  |  |
| COS                      | \$ | 931.9    |        |  |  |  |
| Charter                  | \$ | 92.9     |        |  |  |  |
| Joint Use                | \$ | 50.0     |        |  |  |  |
| Apportioned              | \$ | 11,392.9 | 99.9%  |  |  |  |
| New Construction         | \$ | -        |        |  |  |  |
| Modernization            | \$ | -        |        |  |  |  |
| COS                      | \$ | -        |        |  |  |  |
| Charter                  | \$ | 5.6      |        |  |  |  |
| Joint Use                | \$ | -