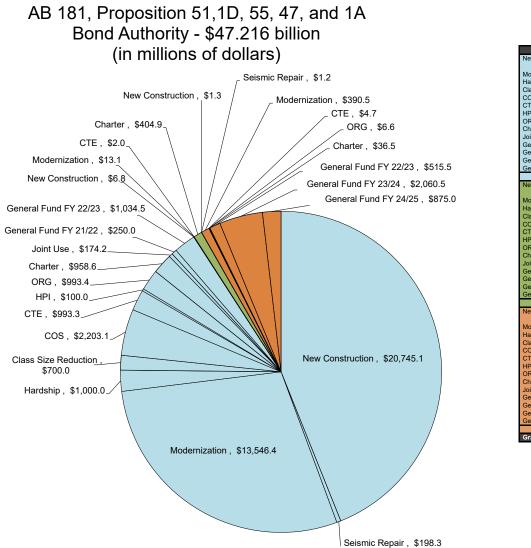

|
| AB 181 California Preschool,<br>Transitional and Full-Day<br>Kindergarten FY 23-24 | \$550.0       | \$550.0                                        |                                            |                                                  | \$550.0                                   |
| TOTAL                                                                              | \$1,240.0     | \$912.4                                        | \$0.0                                      | \$0.0                                            | \$912.4                                   |

A. Balance of Bonding Authority Excludes Unfunded Approvals.

B.Total authority is not available at this time due to outstanding accounts receivable of \$483,672 for Charter in Proposition 47.



| AB 181, Proposition 51, 1D, 5                     | 5 43        | and 1A Tota | le                    |
|---------------------------------------------------|-------------|-------------|-----------------------|
| New Construction*                                 | s, 47<br>\$ | 20.745.1    | 15                    |
|                                                   | \$<br>\$    |             |                       |
| Seismic Repair                                    |             | 198.3       |                       |
| Modernization                                     | \$          | 13,546.4    |                       |
| Hardship                                          | \$          | 1,000.0     |                       |
| Class Size Reduction                              | \$