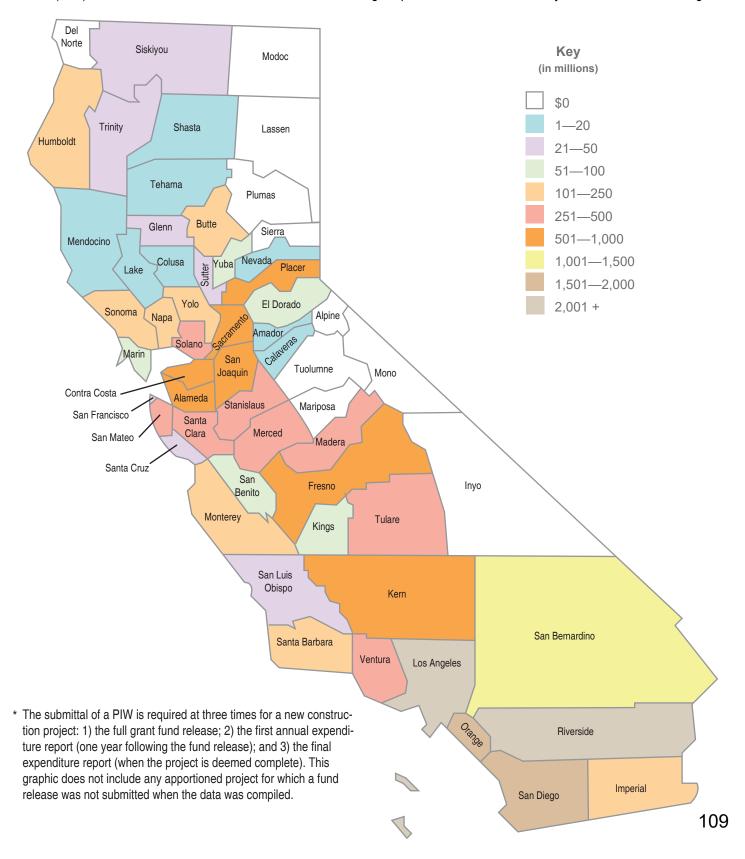

red at three times for a new construction project: 1) the full grant fund release; 2) the first annual expenditure report (one year following the fund release); and 3) the final expenditure report (when the project is deemed complete). This graphic does not include any apportioned project for which a fund release was not submitted when the data was compiled.

# School Facility Program Gross Construction Expenditures by County

The graphic below displays the gross construction expenditures (\$24,782.5 million) for 1,483 School Facility Program new construction projects apportioned from January 2008 through December 31, 2022 and for which a Project Information Worksheet (PIW) was submitted.\* The data includes the state funding, required district match, and any additional district funding.



# School Facility Program Project Information Worksheet Permanent Construction by School Facility Program Service Region (in millions)

The graphic displays the permanent square footage construction versus the total square footage construction (which includes modular and portable construction) for 1,483 new construction projects apportioned from January 2008 through December 31, 2022 and for which a Project Information Worksheet (PIW) was submitted.\*



<sup>\*</sup> The submittal of a PIW is required at three times for a new construction project: 1) the full grant fund release; 2) the first annual expenditure report (one year following the fund release); and 3) the final expenditure report (when the project is deemed complete). This graphic does not include any apportioned project for