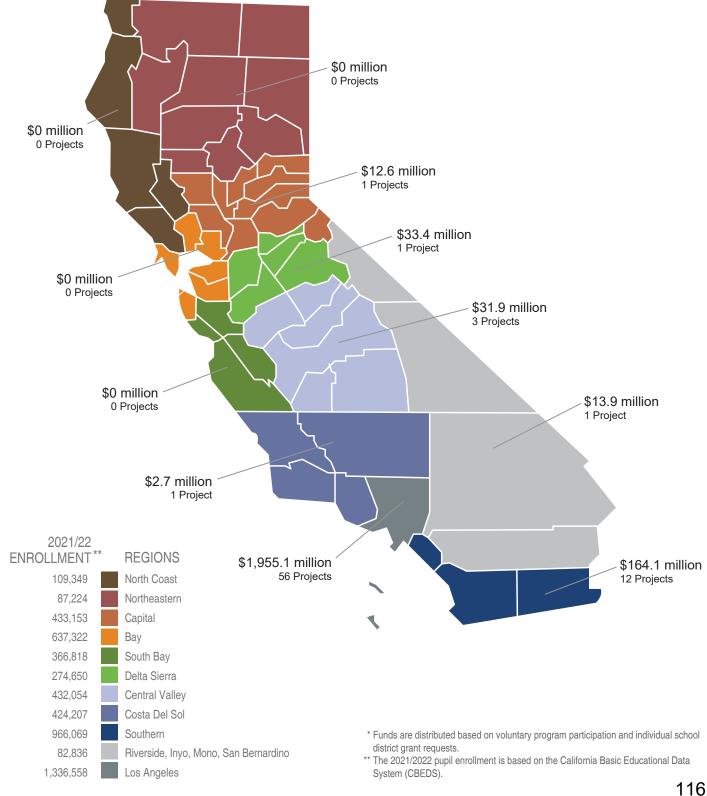

shows the regional distribution of projects.



### Funding by School Facility Program Service Region\* As of December 31, 2022

#### **Charter School Facilities Program**

The below map illustrates the regional distribution of \$792.7 million in Charter School Facilities Program funding awarded by the State Allocation Board from 1998 to December 31, 2022. The map also shows the regional distribution of projects.



#### Funding by School Facility Program Service Region\* As of December 31, 2022

#### Critically Overcrowded Schools Program

The below map illustrates the regional distribution of \$2,213.7 million in Critically Overcrowded Schools facility funding awarded by the State Allocation Board from 1998 to December 31, 2022. The map also shows the regional distribution of projects.



### Funding by School Facility Program Service Region\* As of December 31, 2022

#### Overcrowding Relief Grant Program

The below map illustrates the regional distribution of \$948.7 million in Overcrowding Relief Grant school facility funding awarded by the State Allocation Board from 1998 to December 31, 2022. The map also shows the regional distribution of projects.



#### Funding by School Facility Program Service Region\* As of December 31, 2022

#### Joint-Use Program

The below map illustrates the regional distribution of \$179.4 million in Joint–Use school facility funding awarded by the State Allocation Board from 1998 to December 31, 2022. The map also shows the regional distribution of projects.



## School Facility Program New Schools vs. Additions

The charts below displa