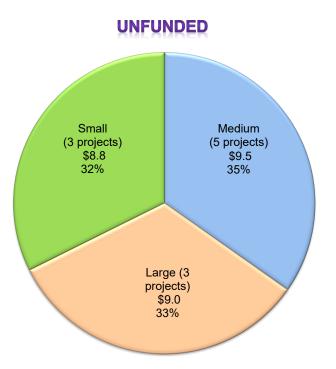

#### REPORTS, DISCUSSION, AND INFORMATION ITEMS

The SAB acknowledged the following reports:

- State Allocation Board Three-Month Projected Workload
- State Allocation Board Meeting Dates for the 2023 Calendar Year
- School Facility Program Unfunded List as of October 26, 2022
- School Facility Program Workload List of Applications Received Through October 31, 2022
- School Facility Program Applications Received Beyond Bond Authority List as of October 31, 2022
- Facility Hardship/Rehabilitation Approvals Without Funding as of October 26, 2022