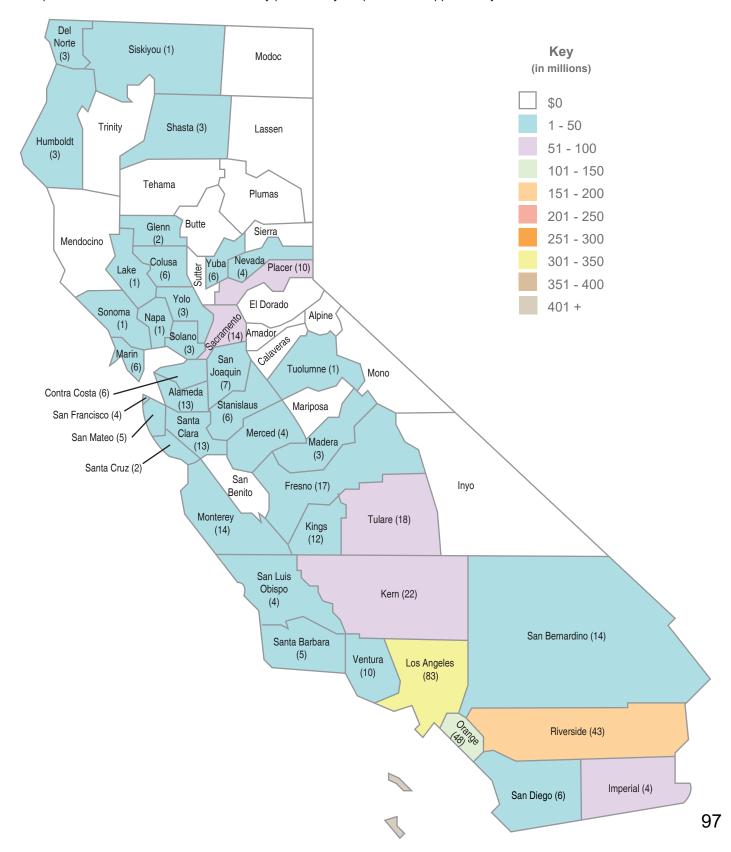

s in November 2016.



# School Facility Program Proposition 51 Unfunded Approvals by County

The graphic below displays the amount of Unfunded Approvals (\$39.0 million) for 15 School Facility Program projects from 11 school districts as of December 31, 2022. The data includes only bond authority provided by Proposition 51 approved by voters in November 2016.



# School Facility Program Proposition 51 Current Workload by County

The graphic below displays the Office of Public School Construction's Workload List for New Construction and Modernization (\$1,291.2 million) for 429 School Facility Program projects from 173 school districts as of December 31, 2022. The projects are anticipated to be allocated from bond authority provided by Proposition 51 approved by voters in November 2016.



## Proposition 51 Distribution As of 12/31/2022

|                             | Apportioned   |                                       | Uı            | nfunded          | Workload List |                                      |  |
|-----------------------------|---------------|---------------------------------------|---------------|------------------|---------------|--------------------------------------|--|
| County                      | Project Count | Dollar Amount                         | Project Count | Dollar Amount    | Project Count | Dollar Amount                        |  |
| Alameda                     | 32            | \$ 215,249,222.99                     | 0             | \$ -             | 13            | \$ 47,771,078.60                     |  |
| Alpine