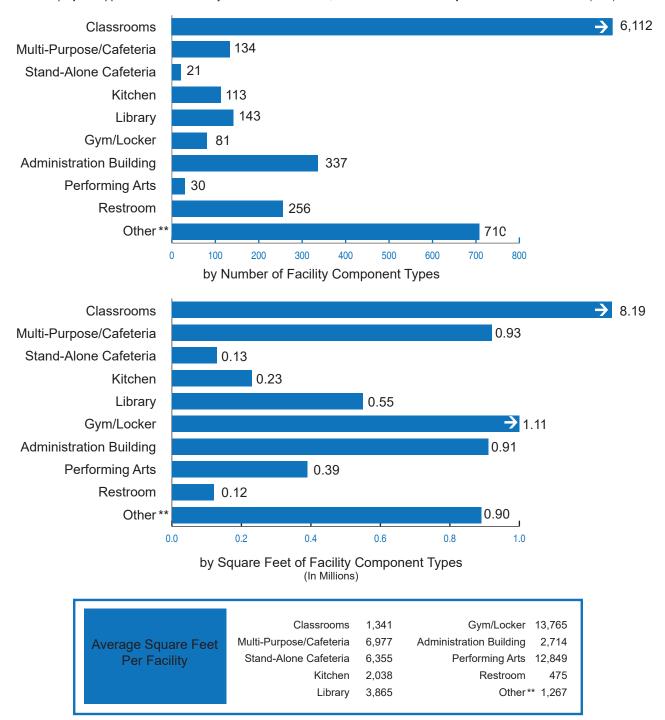

e). This graphic does not include any apportioned project for which a fund release was not submitted when the data was compiled. The data includes the state apportionment, district match, any additional district funding, and excludes site acquisition amounts.

<sup>\*\*</sup> Other includes (but is not limited to) facilities such as staff rooms, conference rooms, and resource rooms.

# School Facility Program Proposition 55 New Construction Projects Built

Project Information Worksheet As of December 31, 2022

The graphics below detail the number of facility components types constructed, including square footages for 366 School Facility Program new construction projects apportioned from January 2008 to December 31, 2022 and for which a Project Information Worksheet (PIW) was submitted\*.



<sup>\*</sup> The submittal of a PIW is required at three times for a new construction project: 1) the full grant fund release; 2) the first annual expenditure report (one year following the fund release); and 3) the final expenditure report (when the project is deemed complete). This graphic does not include any apportioned project for which a fund release was not submitted when the data was compiled. The data includes the state apportionment, district match, any additional district funding, and excludes site acquisition amounts.

<sup>\*\*</sup> Other includes (but is not limited to) facilities such as staff rooms, conference rooms, and resource rooms.

## School Facility Program Proposition 1D New Construction Projects Built

Project Information Worksheet As of December 31, 2022

The