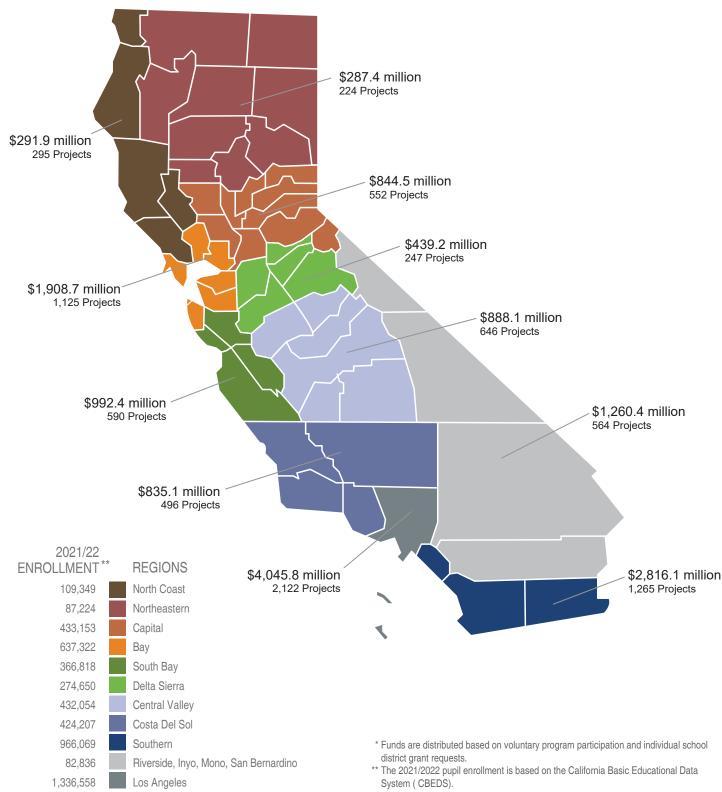

distribution of projects, classrooms and K-12 student enrollment for each region.



### Funding by School Facility Program Service Region\* As of December 31, 2022

#### **New Construction Program**

The below map illustrates the regional distribution of \$21.0 billion in New Construction school facility funding awarded by the State Allocation Board from 1998 to December 31, 2022. The map also shows the regional distribution of projects.



### Funding by School Facility Program Service Region\* As of December 31, 2022

#### **Modernization Program**

The below map illustrates the regional distribution of \$14.6 billion in Modernization school facility funding awarded by the State Allocation Board from 1998 to December 31, 2022. The map also shows the regional distribution of projects.



### Funding by School Facility Program Service Region\* As of December 31, 2022

#### Career Technical Education Facilites Program

The below map illustrates the regional distribution of \$952.5 million in Career Technical Education Facilites Program school facility funding awarded by the State Allocation Board from 1998 to December 31, 2022. The map also shows the regional distribution of projects.



### Funding by School Facility Program Service Region\* As of December 31, 2022

#### **Charter School Facilities Program**

The below map illustrates the regional distribution of \$792.7 million in Charter School Facilities Program funding awarded by the State Allocation Board from 1998 to December 31, 2022. The map also shows the regional distribution of projects.



#### Funding by Scho