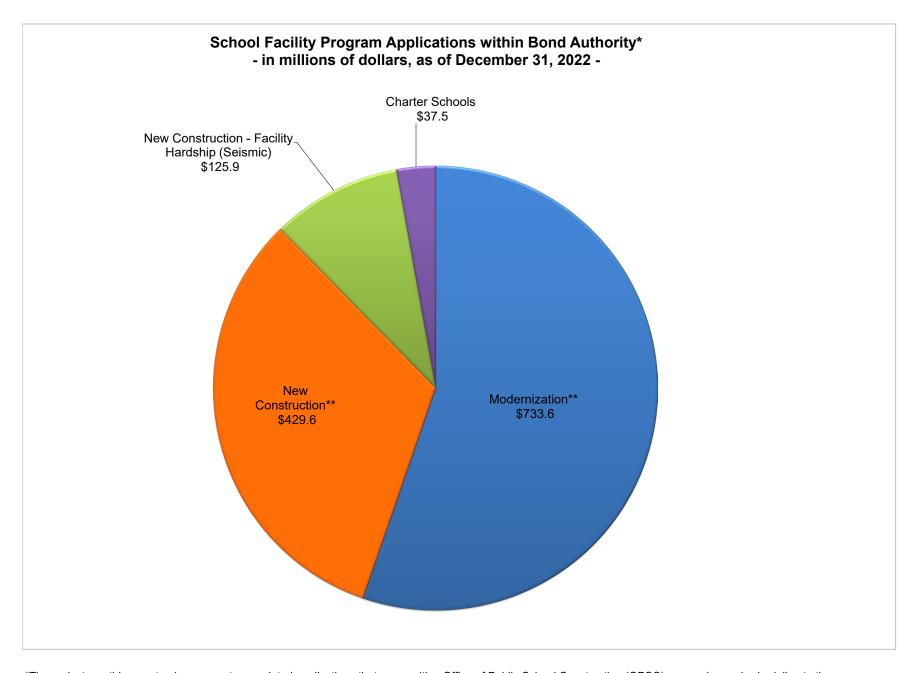

| 54/68338-00-010       | 06/03/22         | \$ | 52,457,756.00                                 |
| Rehabilitation   | San Diego   | Chula Vista Elementary         | Feaster Charter Modernization                          | 54/68023-03-003       | 06/03/22         | \$ | 20,052,170.00                                 |
| Rehabilitation   | San Diego   | Chula Vista Elementary         | Mueller Charter Rehab                                  | 54/68023-00-003       | 06/03/22         | \$ | 14,043,278.00                                 |
|                  |             |                                | •                                                      |                       | Total            | \$ | 304,463,330                                   |



<sup>\*</sup>The projects on this report only represents completed applications that are awaiting Office of Public School Construction (OPSC) processing and scheduling to the State Allocation Board. It does not reflect the OPSC's complete workload or guarantee the project is within available bond authority.

This list includes future workload that is identified as:

<sup>\*\*</sup> Includes Facility Hardship Non-Seismic applications.

<sup>-</sup> Pending reflects workload that has been processed by OPSC but awaiting further information/documentation from the district.

<sup>-</sup> Reviewing reflects currently being processed by OPSC.

### REPORT OF THE EXECUTIVE OFFICER State Allocation Board Meeting, January 25, 2023

#### SCHOOL DISTRICT EXTENSION REQUESTS

#### **COVID-19 EXTENSION