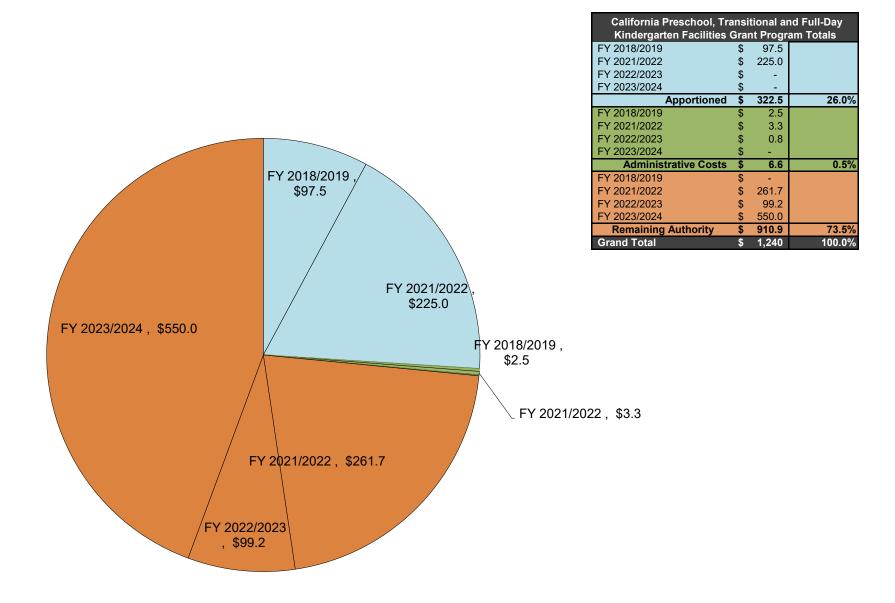

#### **EXECUTIVE OFFICER'S STATEMENT** (cont.)

California Preschool, Transitional Kindergarten and Full-Day Facilities Grant Program Projects

The filing round for the expanded California Preschool, Transitional Kindergarten and Full-Day Kindergarten Facilities Grant Program (Program) occurred from April 1, 2022 through April 30, 2022. OPSC received a total of 417 applications requesting an estimated \$1.5 billion. The final funding requests from this round were presented as an Action Item in this Agenda. Cumulatively, the round included approximately \$225 million in Apportionments for 73 projects, representing 73 school districts. All remaining applications will be returned to the applicants who are encouraged to resubmit in the next filing round that opens February 1, 2023.

<u>Upcoming Webinar--- Financial Hardship Program and the California Preschool, Transitional</u> Kindergarten and Full-Day Kindergarten Facilities Grant Program

As indicated in the topic above, the fourth filing round for the California Preschool, Transitional Kindergarten and Full-Day Facilities Grant Program will open on February 1, 2023. OPSC will be holding a webinar on the Program and the Financial Hardship Program, with a focus on completing and submitting applications in OPSC Online. The webinar is currently scheduled for Wednesday, January 18, 2023 from 10:00 a.m. to 12: p.m. via Zoom meeting and teleconference.