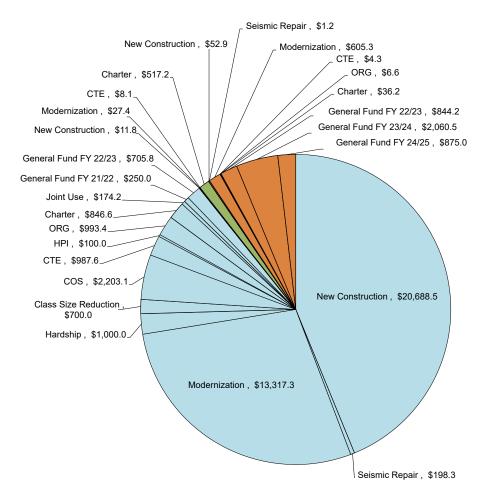

#### **FINANCIAL REPORTS**

The SAB accepted the Financial Reports as presented.