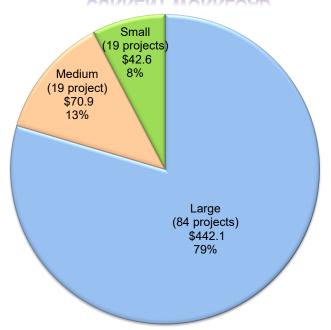

#### REPORTS, DISCUSSION, AND INFORMATION ITEMS

The SAB acknowledged the following reports:

- State Allocation Board Three-Month Projected Workload
- State Allocation Board Meeting Dates for the 2023 Calendar Year
- School Facility Program Unfunded List as of October 26, 2022
- School Facility Program Workload List of Applications Received Through October 31, 2022
- School Facility Program Applications Received Beyond Bond Authority List as of October 31, 2022
- Facility Hardship/Rehabilitation Approvals Without Funding as of October 26, 2022