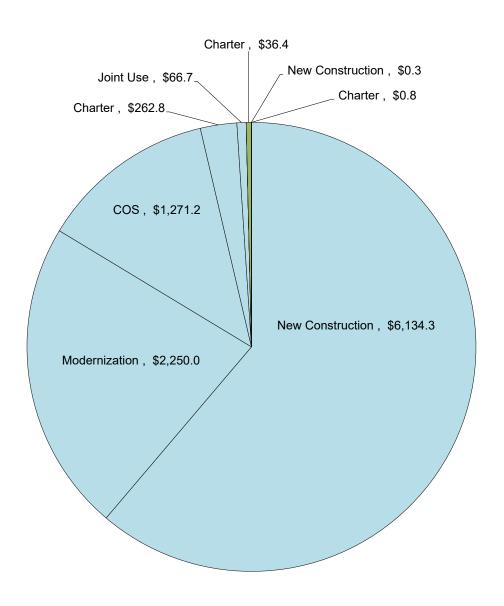

#### REPORTS, DISCUSSION, AND INFORMATION ITEMS

The SAB acknowledged the following reports:

- State Allocation Board Three-Month Projected Workload
- State Allocation Board Meeting Dates for the 2023 Calendar Year
- School Facility Program Unfunded List as of October 26, 2022
- School Facility Program Workload List of Applications Received Through October 31, 2022
- School Facility Program Applications Received Beyond Bond Authority List as of October 31, 2022
- Facility Hardship/Rehabilitation Approvals Without Funding as of October 26, 2022