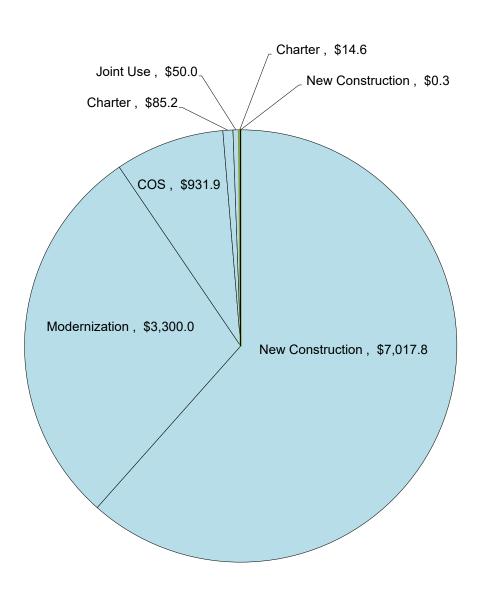

#### REPORTS, DISCUSSION, AND INFORMATION ITEMS

The SAB acknowledged the following reports:

- State Allocation Board Three-Month Projected Workload
- State Allocation Board Meeting Dates for the 2023 Calendar Year
- School Facility Program Unfunded List as of October 26, 2022
- School Facility Program Workload List of Applications Received Through October 31, 2022
- School Facility Program Applications Received Beyond Bond Authority List as of October 31, 2022
- Facility Hardship/Rehabilitation Approvals Without Funding as of October 26, 2022