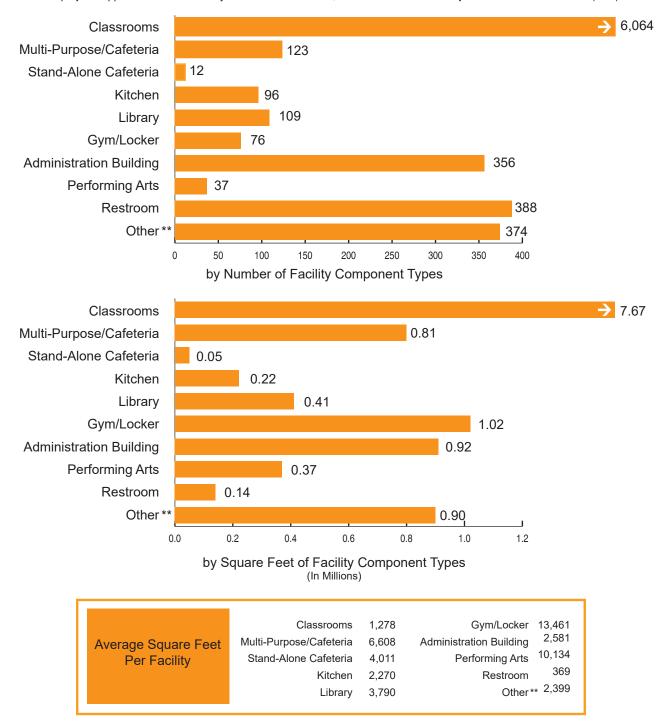

). This graphic does not include any apportioned project for which a fund release was not submitted when the data was compiled. The data includes the state apportionment, district match, any additional district funding, and excludes site acquisition amounts.

<sup>\*\*</sup> Other includes (but is not limited to) facilities such as staff rooms, conference rooms, and resource rooms.

## School Facility Program Proposition 1D New Construction Projects Built

Project Information Worksheet As of December 31, 2022

The graphics below detail the number of facility components types constructed, including square footages for 439 School Facility Program new construction projects apportioned from January 2008 to December 31, 2022 and for which a Project Information Worksheet (PIW) was submitted\*.



<sup>\*</sup> The submittal of a PIW is required at three times for a new construction project: 1) the full grant fund release; 2) the first annual expenditure report (one year following the fund release); and 3) the final expenditure report (when the project is deemed complete). This graphic does not include any apportioned project for which a fund release was not submitted when the data was compiled. The data includes the state apportionment, district match, any additional district funding, and excludes site acquisition amounts.

<sup>\*\*</sup> Other includes (but is not limited to) facilities such as staff rooms, conference rooms, and resource rooms.

## School Facility Program Proposition 51 New Construction Projects Built

Project Information Worksheet As of December 31, 2022

The