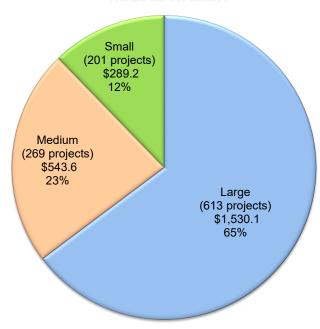

#### REPORTS, DISCUSSION, AND INFORMATION ITEMS

The SAB acknowledged the following reports:

- State Allocation Board Three-Month Projected Workload
- State Allocation Board Meeting Dates for the 2023 Calendar Year
- School Facility Program Unfunded List as of October 26, 2022
- School Facility Program Workload List of Applications Received Through October 31, 2022
- School Facility Program Applications Received Beyond Bond Authority List as of October 31, 2022
- Facility Hardship/Rehabilitation Approvals Without Funding as of October 26, 2022