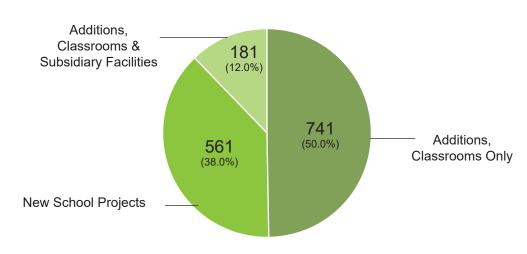

#### Regulatory Amendments for Direct Apportionments

The SAB approved emergency regulatory amendments, on September 21, 2022, that amended the fund release deadlines for funding approvals for eligible School Facility Program (SFP) new construction and modernization projects. This action moved the funding process to a direct Apportionment process provided cash is available for the SAB to do so. The regulatory amendments were approved by the Office of Administrative Law on an emergency basis with an effective date of November 7, 2022. OPSC presented the first SFP Direct Apportionments in the consent portion of this Agenda for a total of \$211,894,937 for 69 projects. In the Action Item portion of this Agenda, Expedited Priority Funding Apportionment requests were also presented in the amount of \$109.9 million for 50 projects, representing 37 school districts and qualifying applicants, based on date order of the Unfunded List (Lack of AB 55 Loans).