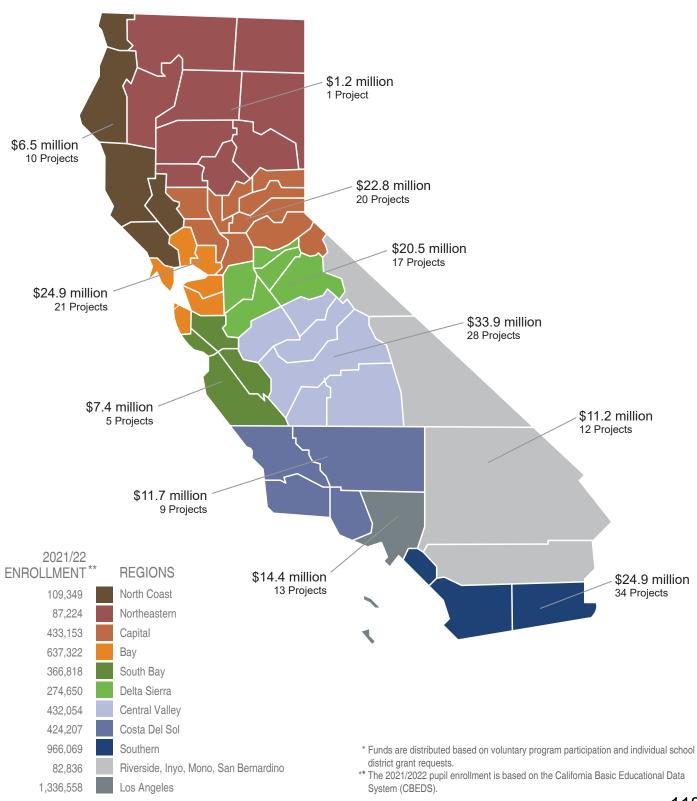

December 31, 2022. The map also shows the regional distribution of projects.



### Funding by School Facility Program Service Region\* As of December 31, 2022

#### Overcrowding Relief Grant Program

The below map illustrates the regional distribution of \$948.7 million in Overcrowding Relief Grant school facility funding awarded by the State Allocation Board from 1998 to December 31, 2022. The map also shows the regional distribution of projects.



#### Funding by School Facility Program Service Region\* As of December 31, 2022

#### Joint-Use Program

The below map illustrates the regional distribution of \$179.4 million in Joint–Use school facility funding awarded by the State Allocation Board from 1998 to December 31, 2022. The map also shows the regional distribution of projects.



## School Facility Program New Schools vs. Additions

The charts below display data from 1,483 School Facility Program new construction projects apportioned from January 2008 through December 2022 and for which a Project Information Worksheet (PIW) was submitted\*. The top chart displays the number of apportioned projects by the following categories: new school, addition projects with classrooms only, and addition projects with classrooms and subsidiary facilities. The bottom chart displays the amount of state funding, \$8,540 million (excluding site acquisition) by category.





#### **State Funding (in millions)**



<sup>\*</sup> The submittal of a PIW is required at three times for a new construction project: 1) the full grant fund release; 2) the first annual expenditure report (on