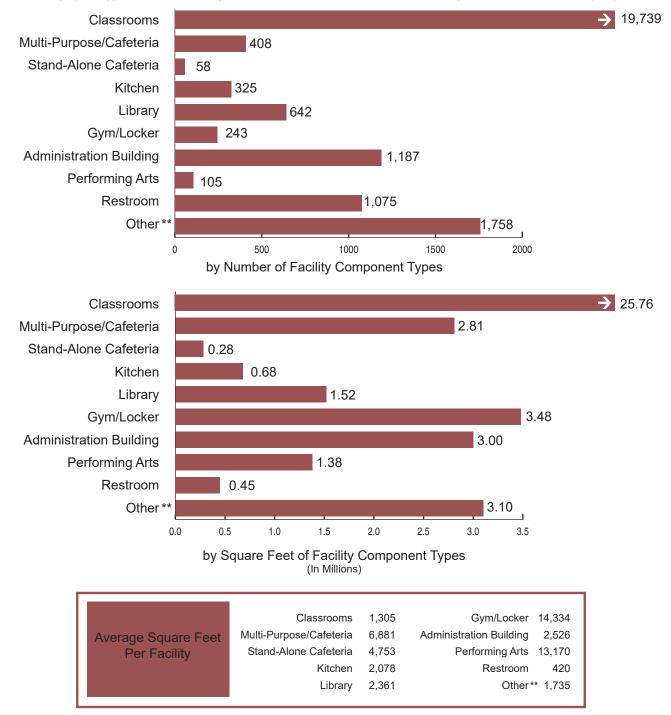

,142,915                                                                | \$ | 735,667,595 | 100.0% | 12.9% | 36.4% |  |

<sup>\*</sup>Percentage of funding to small, medium or large school districts

<sup>\*\*</sup> Percentage of funding to small, medium, and large school district vs. all school districts statewide

<sup>\*\*\*</sup>Percentage of students statewide

# School Facility Program Propositions 47, 55, 1D and 51 New Construction Projects Built Project Information Worksheet As of December 31, 2022

The graphics below detail the number of facility components types constructed, including square footages for 1,483 School Facility Program new construction projects apportioned from January 2008 to December 31, 2022 and for which a Project Information Worksheet (PIW) was submitted.\*



<sup>\*</sup> The submittal of a PIW is required at three times for a new construction project: 1) the full grant fund release; 2) the first annual expenditure report (one year following the fund release); and 3) the final expenditure report (when the project is deemed complete). This graphic does not include any apportioned project for which a fund release was not submitted when the data was compiled. The data includes the state apportionment, district match, any additional district funding, and excludes site acquisition amounts.

<sup>\*\*</sup> Other includes (but is not limited to) facilities such as staff rooms, conference rooms, and resource rooms.

# School Facility Program Proposition 47 New Construction Projects Built

Project Information Worksheet As of December 31, 2022

The g