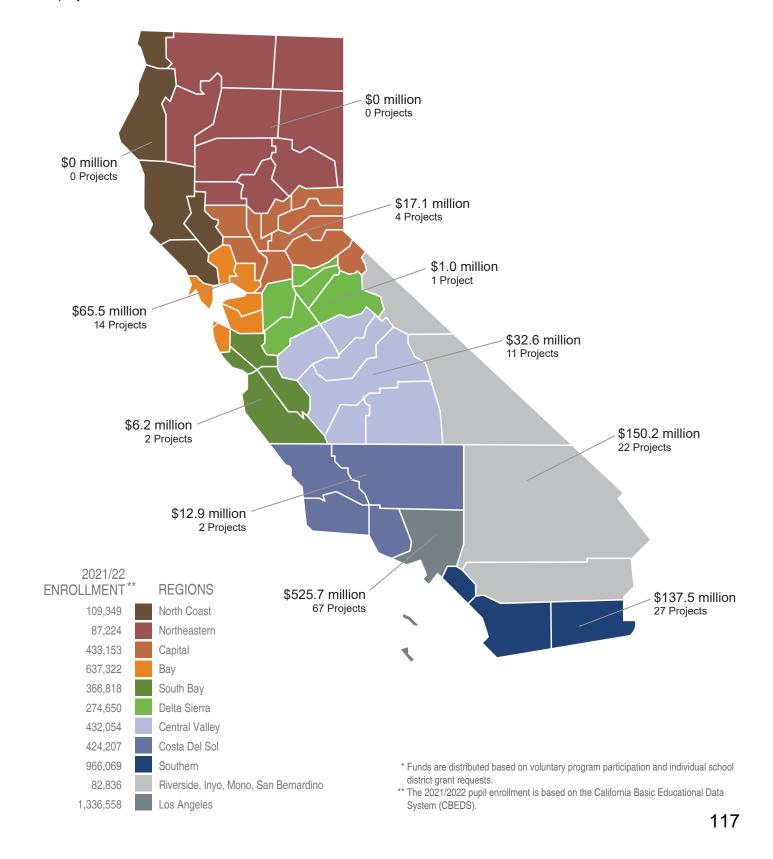

s the regional distribution of projects.



#### Funding by School Facility Program Service Region\* As of December 31, 2022

#### Critically Overcrowded Schools Program

The below map illustrates the regional distribution of \$2,213.7 million in Critically Overcrowded Schools facility funding awarded by the State Allocation Board from 1998 to December 31, 2022. The map also shows the regional distribution of projects.



### Funding by School Facility Program Service Region\* As of December 31, 2022

#### Overcrowding Relief Grant Program

The below map illustrates the regional distribution of \$948.7 million in Overcrowding Relief Grant school facility funding awarded by the State Allocation Board from 1998 to December 31, 2022. The map also shows the regional distribution of projects.



#### Funding by School Facility Program Service Region\* As of December 31, 2022

#### Joint-Use Program

The below map illustrates the regional distribution of \$179.4 million in Joint–Use school facility funding awarded by the State Allocation Board from 1998 to December 31, 2022. The map also shows the regional distribution of projects.



## School Facility Program New Schools vs. Additions

The charts below display data from 1,483 School Facility Program new construction projects apportioned from January 2008 through December 2022 and for which a Project Information Worksheet (PIW) was submitted\*. The top chart displays the number of apportioned projects by the following categories: new school, addition projects with classrooms only, and addition projects with classrooms and subsid