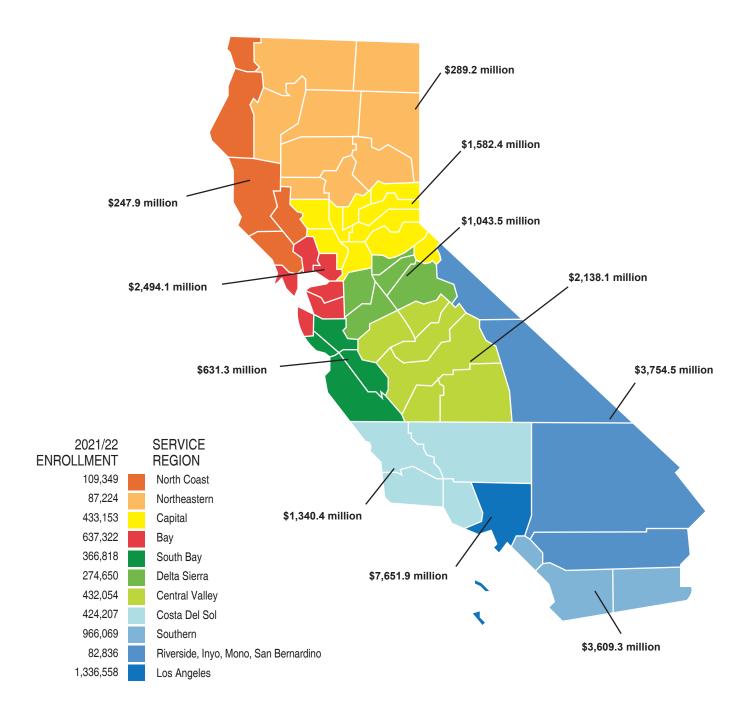

g the fund release); and 3) the final expenditure report (when the project is deemed complete). This graphic does not include any apportioned project for which a fund release was not submitted when the data was compiled. The 1,483 projects include 207 financial hardship apportionments at the final adjusted grant funding stage.

# School Facility Program Gross Construction Expenditures by School Facility Program Service Region

The graphic below displays the gross construction expenditures (\$24,782.5 million) for 1,483 School Facility Program new construction projects apportioned from January 2008 through December 31, 2022 and for which a Project Information Worksheet (PIW) was submitted.\* The data includes the state funding, required district match, and any additional district funding.



<sup>\*</sup> The submittal of a PIW is required at three times for a new construction project: 1) the full grant fund release; 2) the first annual expenditure report (one year following the fund release); and 3) the final expenditure report (when the project is deemed complete). This graphic does not include any apportioned project for which a fund release was not submitted when the data was compiled.

# School Facility Program Gross Construction Expenditures by County

The graphic below displays the gross construction expenditures (\$24,782.5 million) for 1,483 School Facility Program new construction projects apportioned from January 2008 through December 31, 2022 and for which a Project Information Worksheet (PIW) was submitted.\* The data includes the state funding, required distric