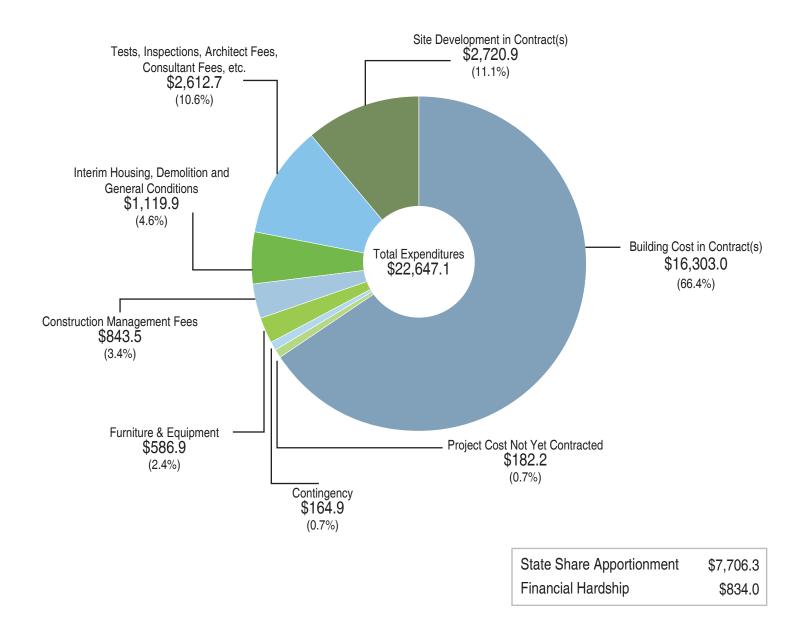

nclude any apportioned project for which a fund release was not submitted when the data was compiled. The data includes the state apportionment, district match, any additional district funding, and excludes site acquisition amounts.

<sup>\*\*</sup> Other includes (but is not limited to) facilities such as staff rooms, conference rooms, and resource rooms.

# School Facility Program Project Information Worksheet Expenditures: State and Local Contributions (in millions)

The chart below uses data from 1,483 new construction projects apportioned from January 2008 through December 31, 2022, that were required to submit a Project Information Worksheet (PIW) at the time this data was compiled.\* The data includes the state funding, required district match, and any additional district funding.



<sup>\*</sup> The submittal of a PIW is required at three times for a new construction project: 1) the full grant fund release; 2) the first annual expenditure report (one year following the fund release); and 3) the final expenditure report (when the project is deemed complete). This graphic does not include any apportioned project for which a fund release was not submitted when the data was compiled. The 1,483 projects include 207 financial hardship apportionments at the final adjusted grant funding stage.

# School Facility Program Gross Construction Expenditures by School Facility Program Service Region

The graphic below displays the gross construction expenditures (\$24,782.5 million) for 1,483 School Facility Program new construction projects apportioned from January 2008 through