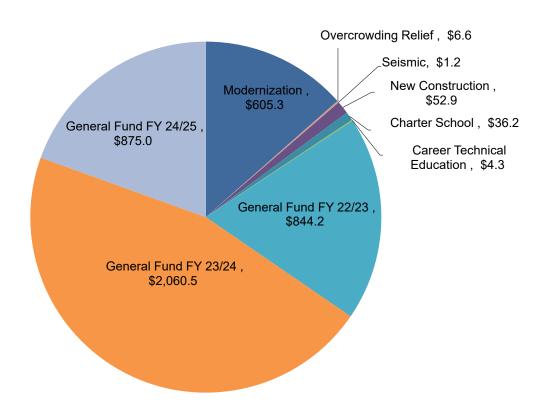

#### Regulatory Amendments for Direct Apportionments

The SAB approved emergency regulatory amendments, on September 21, 2022, that amended the fund release deadlines for funding approvals for eligible School Facility Program (SFP) new construction and modernization projects. This action moved the funding process to a direct Apportionment process provided cash is available for the SAB to do so. The regulatory amendments were approved by the Office of Administrative Law on an emergency basis with an effective date of November 7, 2022. OPSC presented the first SFP Direct Apportionments in the consent portion of this Agenda for a total of \$211,894,937 for 69 projects. In the Action Item portion of this Agenda, Expedited Priority Funding Apportionment requests were also presented in the amount of \$109.9 million for 50 projects, representing 37 school districts and qualifying applicants, based on date order of the Unfunded List (Lack of AB 55 Loans).