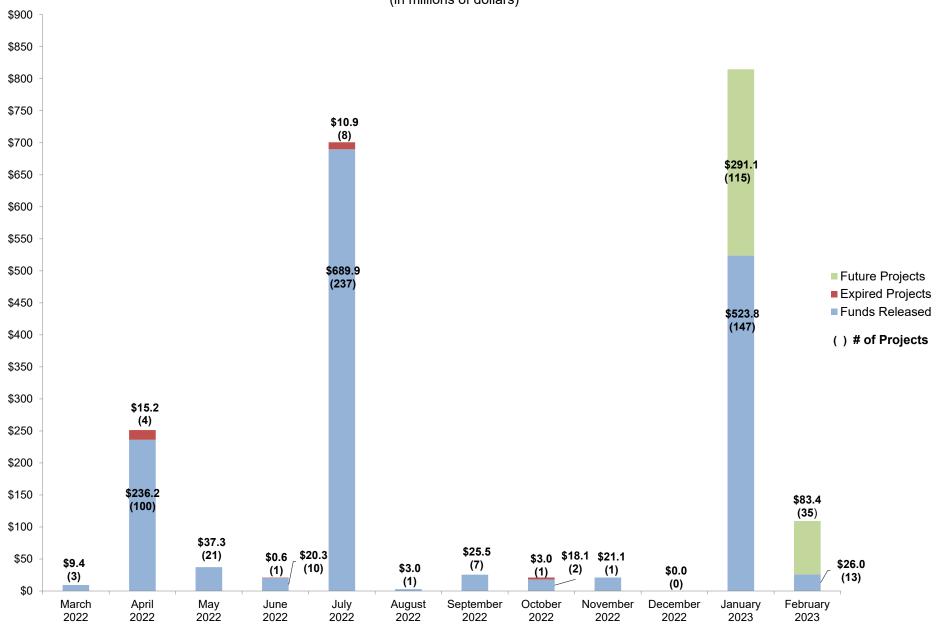

#### **FINANCIAL REPORTS**

The SAB accepted the Financial Reports as presented.