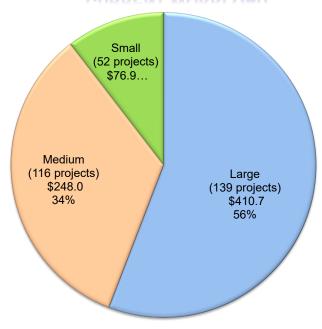

of December 31, 2022)

#### **New Construction**

#### Legend

Small School Districts - ADA < 2,500 pupils

Medium School Districts – ADA > 2,500 pupils < 10,000 pupils

#### Large School Districts - ADA > 10,000 pupils

District Size (based on 2021/22 Enrollment) (# of projects) (in millions)

#### **UNFUNDED**



#### **APPORTIONED**



#### **CURRENT WORKLOAD**



#### **School Facility Program Bond Authority from Proposition 51**

(in millions of dollars, as of December 31, 2022)

Modernization

#### Legend

Small School Districts - ADA < 2,500 pupils

Medium School Districts – ADA > 2,500 pupils < 10,000 pupils

Large School Districts – ADA > 10,000 pupils

District Size (based on 2021/22 Enrollment) (# of projects) (in millions)



#### **APPORTIONED**



#### **CURRENT WORKLOAD**



#### **Unique School Districts (USD) Receiving Proposition 51 Funds**

(As of December 31, 2022)

#### **New Construction**

#### **Modernization**

| 2021/22 Enrollment                          | School Districts Statewide |      |            |  |
|---------------------------------------------|----------------------------|------|------------|--|
|                                             | #                          | %    | Enrollment |  |
| Small – ADA < 2,500 pupils                  | 586                        | 57%  | 416,570    |  |
| Medium - ADA > 2,500 pupils < 10,000 pupils | 270                        | 26%  | 1,405,808  |  |
| Large - ADA > 10,000 pupils                 | 165                        | 16%  | 4,069,862  |  |
|                                             | 1