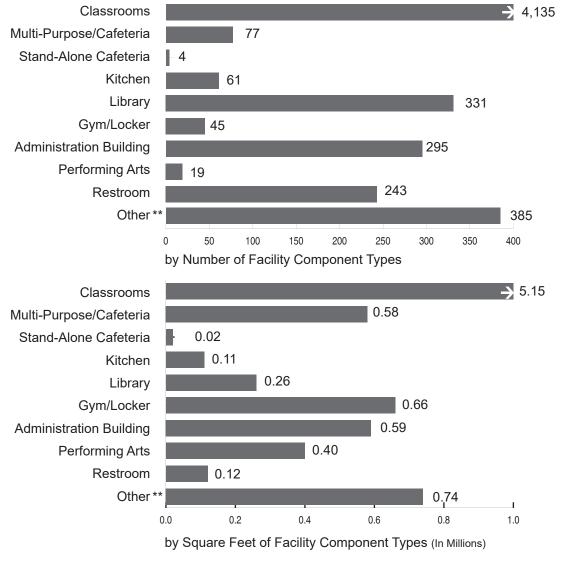

This graphic does not include any apportioned project for which a fund release was not submitted when the data was compiled. The data includes the state apportionment, district match, any additional district funding, and excludes site acquisition amounts.

<sup>\*\*</sup> Other includes (but is not limited to) facilities such as staff rooms, conference rooms, and resource rooms.

## School Facility Program Proposition 51 New Construction Projects Built

Project Information Worksheet As of December 31, 2022

The graphics below detail the number of facility components types constructed, including square footages for 315 School Facility Program new construction projects apportioned from September 2017 to December 31, 2022 and for which a Project Information Worksheet (PIW) was submitted\*.



| Average Square Feet<br>Per Facility | Classrooms<br>Multi-Purpose/Cafeteria<br>Stand-Alone Cafeteria<br>Kitchen | 1,245<br>7,518<br>6,159<br>1,847 | Performing Arts 20.       | 989 |
|-------------------------------------|---------------------------------------------------------------------------|----------------------------------|---------------------------|-----|
|                                     | Library                                                                   | 796                              | Restroom 4<br>Other** 1,9 |     |

<sup>\*</sup> The submittal of a PIW is required at three times for a new construction project: 1) the full grant fund release; 2) the first annual expenditure report (one year following the fund release); and 3) the final expenditure report