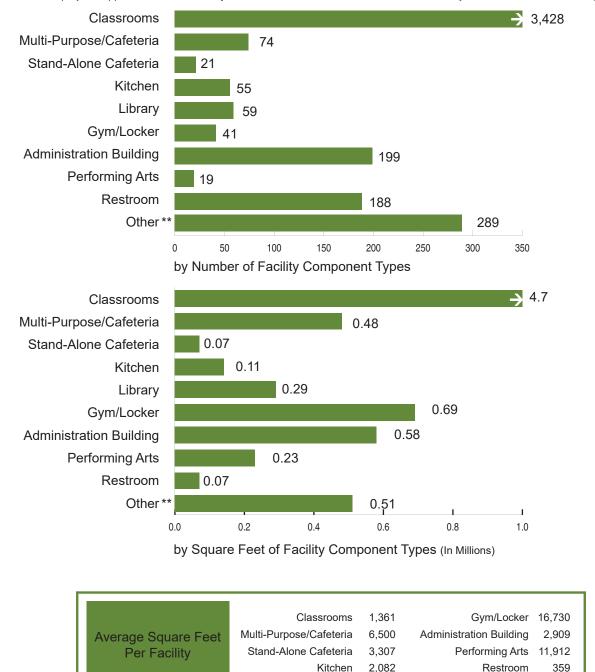

e). This graphic does not include any apportioned project for which a fund release was not submitted when the data was compiled. The data includes the state apportionment, district match, any additional district funding, and excludes site acquisition amounts.

<sup>\*\*</sup> Other includes (but is not limited to) facilities such as staff rooms, conference rooms, and resource rooms.

# School Facility Program Proposition 47 New Construction Projects Built

Project Information Worksheet As of December 31, 2022

The graphics below detail the number of facility components types constructed, including square footages for 209 School Facility Program new construction projects apportioned from January 2008 to December 31, 2022 and for which a Project Information Worksheet (PIW) was submitted\*.



Library

4,861

Other\*\* 1,764

<sup>\*</sup> The submittal of a PIW is required at three times for a new construction project: 1) the full grant fund release; 2) the first annual expenditure report (one year following the fund release); and 3) the final expenditure report (when the project is deemed complete). This graphic does not include any apportioned project for which a fund release was not submitted when the data was compiled. The data includes the state apportionment, district match, any additional district funding, and excludes site acquisition amounts.

<sup>\*\*</sup> Other includes (but is not limited to) facilities such as staff rooms, conference rooms, and resource rooms.

# School Facility Program Proposition 55 New Construction Projects Built

Project Information Workshe