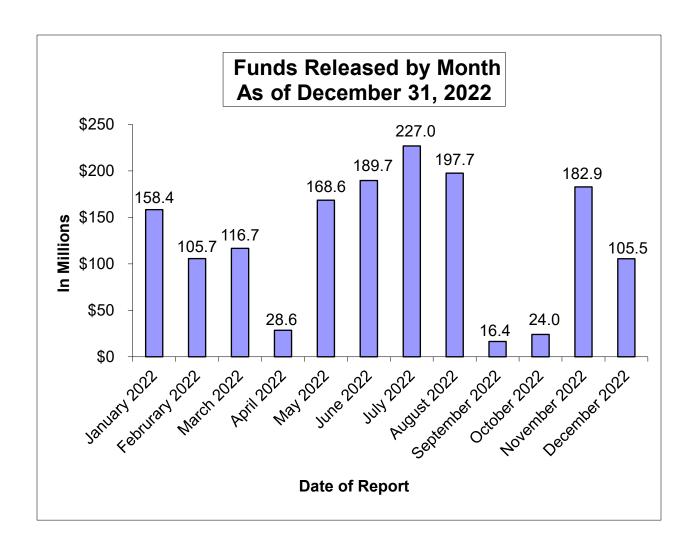

#### **FINANCIAL REPORTS**

The SAB accepted the Financial Reports as presented.