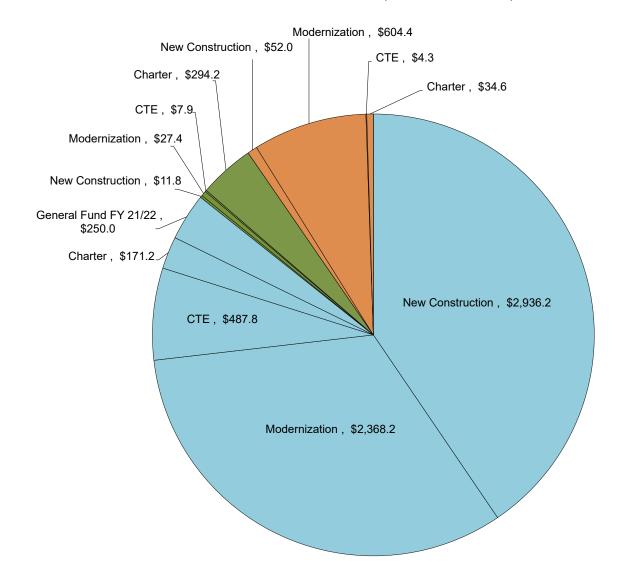

#### REPORTS, DISCUSSION, AND INFORMATION ITEMS

The SAB acknowledged the following reports:

- State Allocation Board Three-Month Projected Workload
- State Allocation Board Meeting Dates for the 2023 Calendar Year
- School Facility Program Unfunded List as of October 26, 2022
- School Facility Program Workload List of Applications Received Through October 31, 2022
- School Facility Program Applications Received Beyond Bond Authority List as of October 31, 2022
- Facility Hardship/Rehabilitation Approvals Without Funding as of October 26, 2022