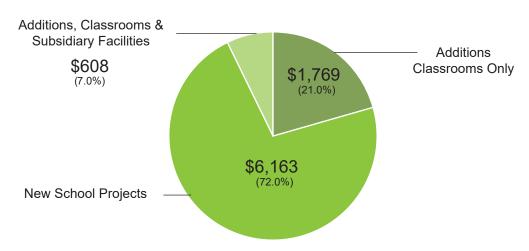

#### Regulatory Amendments for Direct Apportionments

The SAB approved emergency regulatory amendments, on September 21, 2022, that amended the fund release deadlines for funding approvals for eligible School Facility Program (SFP) new construction and modernization projects. This action moved the funding process to a direct Apportionment process provided cash is available for the SAB to do so. The regulatory amendments were approved by the Office of Administrative Law on an emergency basis with an effective date of November 7, 2022. OPSC presented the first SFP Direct Apportionments in the consent portion of this Agenda for a total of \$211,894,937 for 69 projects. In the Action Item portion of this Agenda, Expedited Priority Funding Apportionment requests were also presented in the amount of \$109.9 million for 50 projects, representing 37 school districts and qualifying applicants, based on date order of the Unfunded List (Lack of AB 55 Loans).