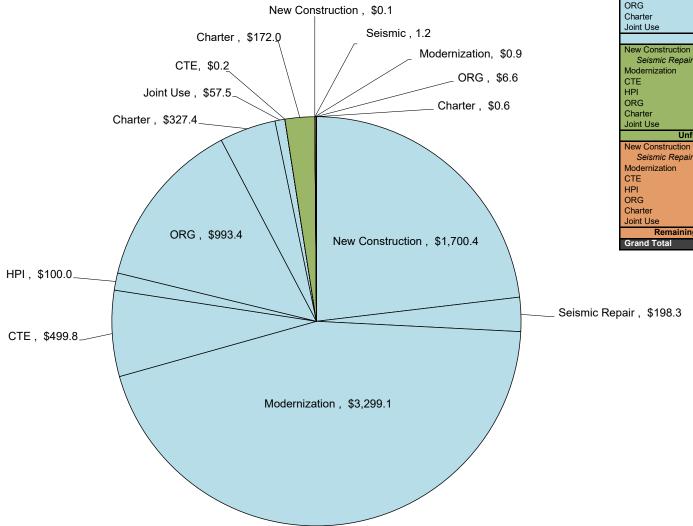

#### REPORTS, DISCUSSION, AND INFORMATION ITEMS

The SAB acknowledged the following reports:

- State Allocation Board Three-Month Projected Workload
- State Allocation Board Meeting Dates for the 2023 Calendar Year
- School Facility Program Unfunded List as of October 26, 2022
- School Facility Program Workload List of Applications Received Through October 31, 2022
- School Facility Program Applications Received Beyond Bond Authority List as of October 31, 2022
- Facility Hardship/Rehabilitation Approvals Without Funding as of October 26, 2022