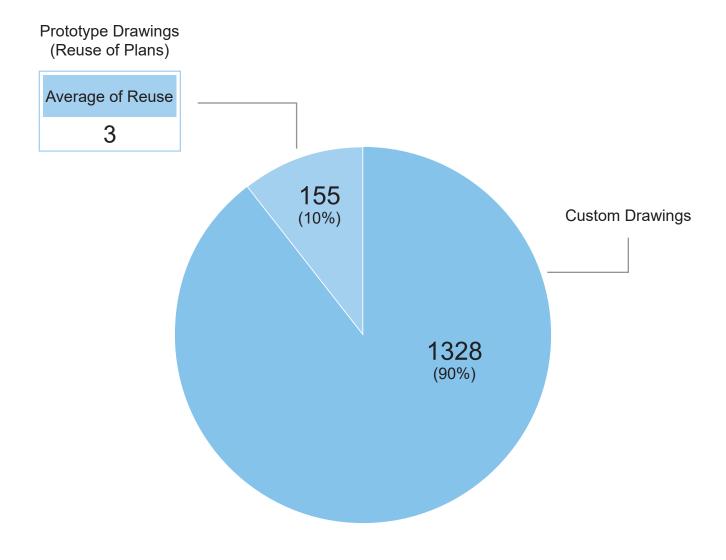

.





#### **State Funding (in millions)**



<sup>\*</sup> The submittal of a PIW is required at three times for a new construction project: 1) the full grant fund release; 2) the first annual expenditure report (one year following the fund release); and 3) the final expenditure report (when the project is deemed complete). This graphic does not include any apportioned project for which a fund release was not submitted when the data was compiled.

# School Facility Program Architectural Plans - Custom vs. Prototype Drawings

The chart below displays the number of projects utilizing custom architectural plans for 1,483 School Facility Program new construction projects apportioned from January 2008 through December 2022 and for which a Project Information Worksheet (PIW) was submitted\*.



<sup>\*</sup> The submittal of a PIW is required at three times for a new construction project: 1) the full grant fund release; 2) the first annual expenditure report (one year following the fund release); and 3) the final expenditure report (when the project is deemed complete). This graphic does not include any apportioned project for which a fund release was not submitted when the data was compiled.

# California Preschool, Transitional Kindergarten and Full-Day Kindergarten Facilities Program Total Apportionments by County

The graphic below displays the amount Apportioned (\$322 million) for 121 California Preschool, Transitional Kindergarten, and Full-Day Kindergarten Facilities projects from 97 school districts as of December 31, 2022





#### REPORT OF THE EXECUTIVE OFFICER Stat