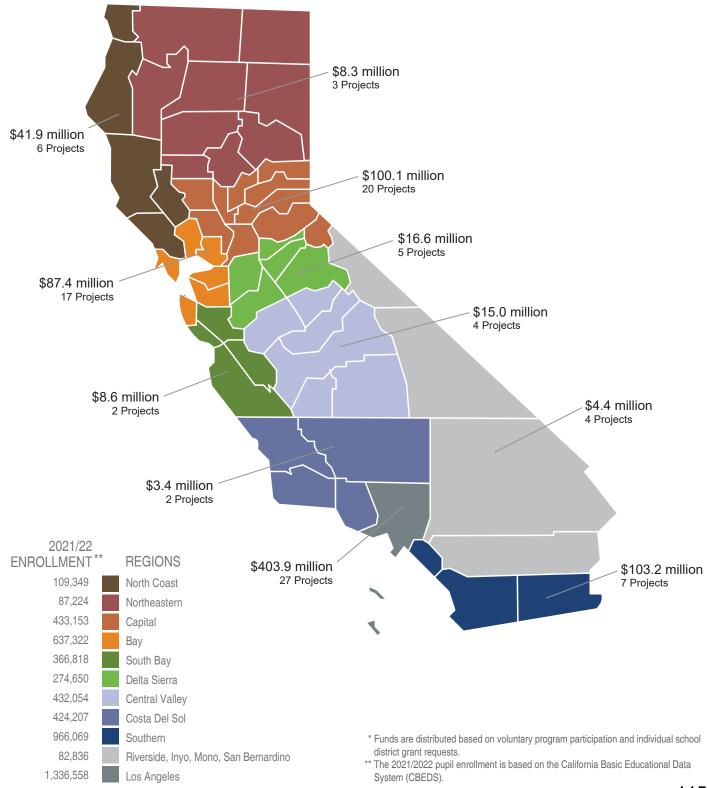

ibution of projects.



### Funding by School Facility Program Service Region\* As of December 31, 2022

#### Career Technical Education Facilites Program

The below map illustrates the regional distribution of \$952.5 million in Career Technical Education Facilites Program school facility funding awarded by the State Allocation Board from 1998 to December 31, 2022. The map also shows the regional distribution of projects.



### Funding by School Facility Program Service Region\* As of December 31, 2022

#### **Charter School Facilities Program**

The below map illustrates the regional distribution of \$792.7 million in Charter School Facilities Program funding awarded by the State Allocation Board from 1998 to December 31, 2022. The map also shows the regional distribution of projects.



#### Funding by School Facility Program Service Region\* As of December 31, 2022

#### Critically Overcrowded Schools Program

The below map illustrates the regional distribution of \$2,213.7 million in Critically Overcrowded Schools facility funding awarded by the State Allocation Board from 1998 to December 31, 2022. The map also shows the regional distribution of projects.



### Funding by School Facility Program Service Region\* As of December 31, 2022

#### Overcrowding Relief Grant Program

The below map illustrates the regional distribution of \$948.7 million in Overcrowding Relief Grant school facility funding awarded by the State Allocation Board from 1998 to December 31, 2022. The map also shows the regional distribution of projects.



#### Funding by School Facility Program