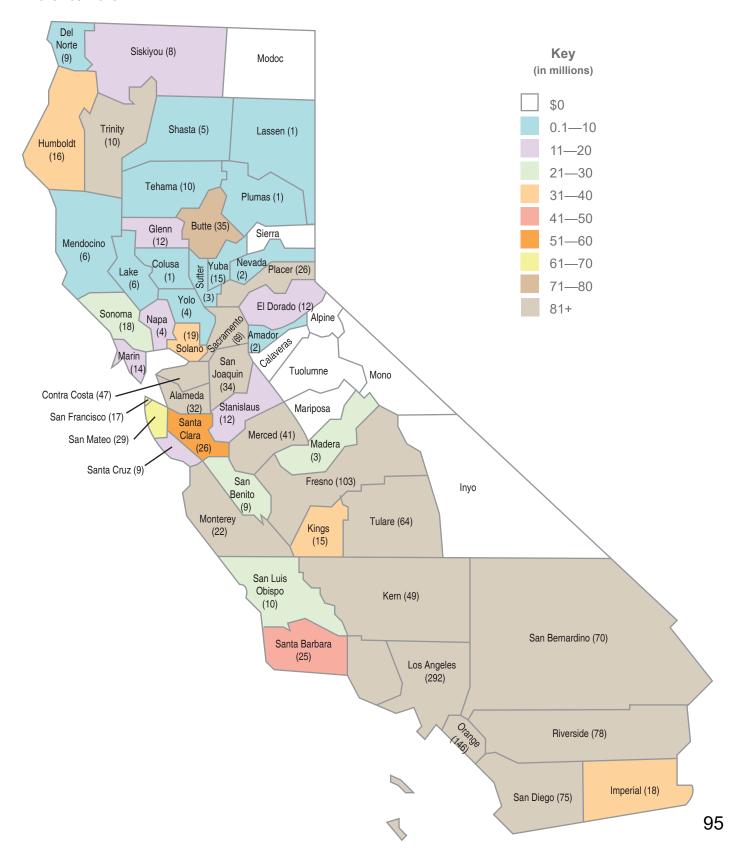

|
| Total         |     |           |           |           |         | \$660,193 | \$14,898,640 |

<sup>\*</sup>Includes bond proceeds returned (authority may not be available) to the program through reductions to cost incurred, close-outs, loan repayments, rescissions, and special education local plan area transfers.

<sup>\*\* 2022</sup> Totals does not reflect any reallocation of authority. For current availability of bond authority, see Status of Funds.

## School Facility Program Proposition 51 Apportionments by County

The graphic below displays the amount Apportioned (\$5,267.8 million) for 1,595 School Facility Program projects from 392 school districts as of December 31, 2022. The data includes only bond authority provided by Proposition 51 approved by voters in November 2016.



# School Facility Program Proposition 51 Unfunded Approvals by County

The graphic below displays the amount of Unfunded Approvals (\$39.0 million) for 15 School Facility Program projects from 11 school districts as of December 31, 2022. The data includes only bond authority provided by Proposition 51 approved by voters in November 2016.



# School Facility Program Proposition 51 Current Workload by County

The graphic below displays the Office of Public School Construction's Workload List for New Construction and Modernization (\$1,291.2 million) for 429 School Facility Program projects from 173 school districts as of December 31, 2022. The projects are anticipated to be allocated from bond authority provided by Proposition 51 approved by voters in November 2016.



## Proposition 51 D