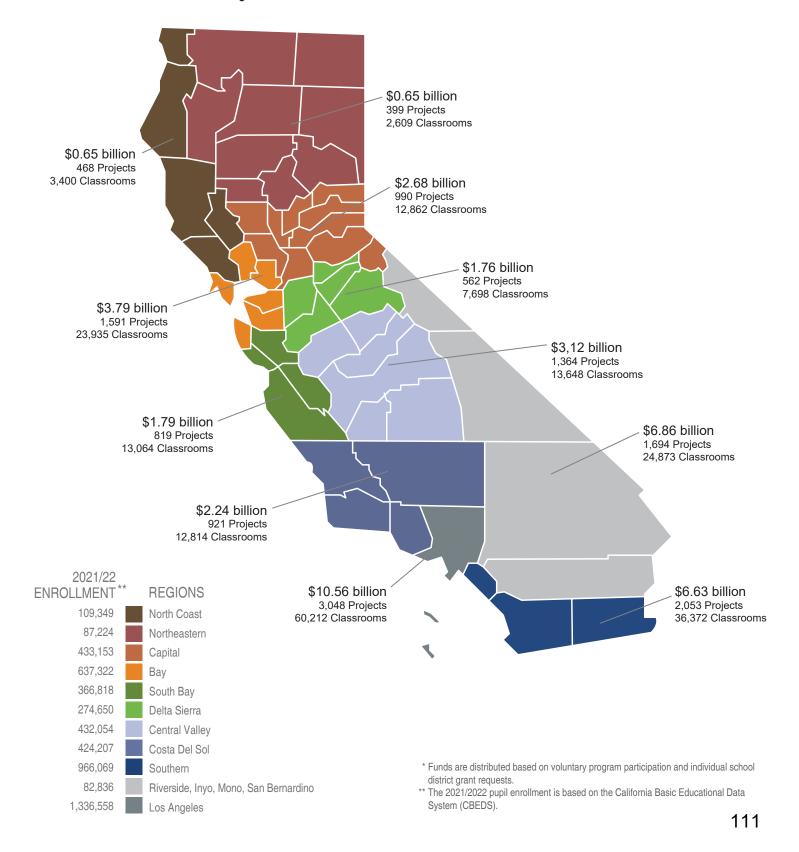

ect: 1) the full grant fund release; 2) the first annual expenditure report (one year following the fund release); and 3) the final expenditure report (when the project is deemed complete). This graphic does not include any apportioned project for which a fund release was not submitted when the data was compiled. The 1,483 projects include 207 financial hardship apportionments at the final adjusted grant funding stage.

#### Funding by School Facility Program Service Region\*

#### **Cumulative School Facility Program**

The below map illustrates the regional distribution of \$40.73 billion in school facility funding awarded by the State Allocation Board from 1998 to present. The map also shows the regional distribution of projects, classrooms and K-12 student enrollment for each region.



### Funding by School Facility Program Service Region\* As of December 31, 2022

#### **New Construction Program**

The below map illustrates the regional distribution of \$21.0 billion in New Construction school facility funding awarded by the State Allocation Board from 1998 to December 31, 2022. The map also shows the regional distribution of projects.



### Funding by School Facility Program Service Region\* As of December 31, 2022

#### **Modernization Program**

The below map illustrates the regional distribution of \$14.6 billion in Modernization school facility funding awarded by the State Allocation Board from 1998 to December 31, 2022. The map also shows the regional distribution of projects.



### Funding by School Facility Program Service Region\* As of December 31, 2022

#