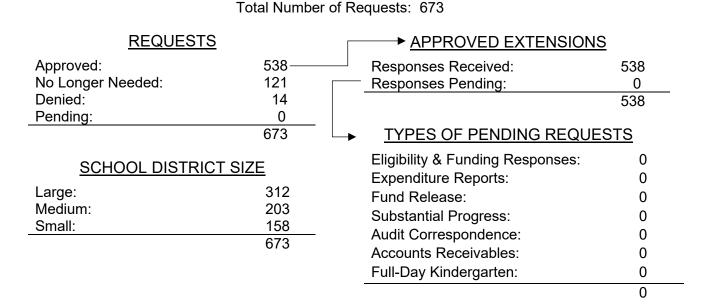

a State of Emergency exists in California as a result of the threat of COVID-19. As a result, the State Allocation Board (Board) approved regulations to provide the Executive Officer with the authority, during a proclaimed emergency by the Governor of the State of California, to grant program extensions. The Executive Officer must inform the Board of any action taken.

Following Executive Order N-11-22, the majority of the provisions in Executive Orders following N-25-20 expired on or before June 30, 2022. Therefore, the Office of Public School Construction (OPSC) stopped accepting COVID-19 extension requests effective August 25, 2022.

A total of 673 COVID-19 extension requests were received and processed by OPSC. As of November 16, 2022, all requests have been resolved and are closed.



OPSC will continue to accept and review extension requests for any other ongoing state of emergency, such as wildfires, for school districts directly impacted. School districts that are requesting an extension as a result of a state of emergency shall continue to submit the School District Extension Request Form.

At the October 2022 meeting, there were three remaining requests that were still pending resolution. Since then, OPSC has received responses for all three requests, and they are no longer pending. As there are no more pending requests, this will serve as the final report for COVID-19 related extension requests.

#### **INFORMATION ITEM**

### SCHOOL FACILITY PROGRAM APPLICATIONS RECEIVED BEYOND BOND AUTHORITY LIST

(as of December 31, 2022)

The applications on this list repres