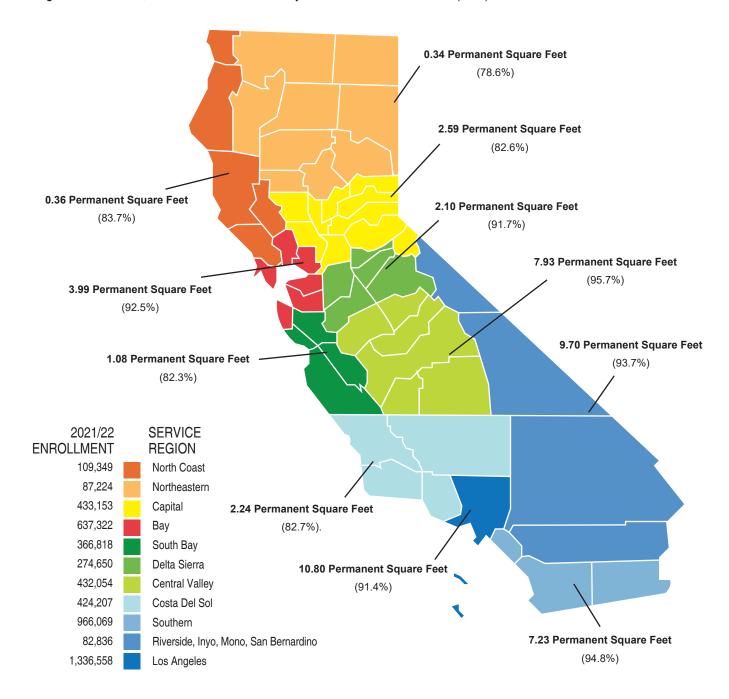

he gross construction expenditures (\$24,782.5 million) for 1,483 School Facility Program new construction projects apportioned from January 2008 through December 31, 2022 and for which a Project Information Worksheet (PIW) was submitted.\* The data includes the state funding, required district match, and any additional district funding.



# School Facility Program Project Information Worksheet Permanent Construction by School Facility Program Service Region (in millions)

The graphic displays the permanent square footage construction versus the total square footage construction (which includes modular and portable construction) for 1,483 new construction projects apportioned from January 2008 through December 31, 2022 and for which a Project Information Worksheet (PIW) was submitted.\*



<sup>\*</sup> The submittal of a PIW is required at three times for a new construction project: 1) the full grant fund release; 2) the first annual expenditure report (one year following the fund release); and 3) the final expenditure report (when the project is deemed complete). This graphic does not include any apportioned project for which a fund release was not submitted when the data was compiled. The 1,483 projects include 207 financial hardship apportionments at the final adjusted grant funding stage.

#### Funding by School Facility Program Service Region\*

#### **Cumulative School Facility Program**

The below map illustrates the regional distribution of \$40.73 billion in school facility funding awarded by the State Allocation Board from 1998 to present. The map also shows the