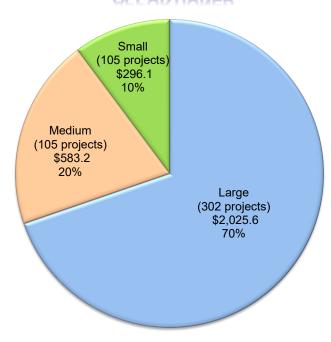

#### REPORTS, DISCUSSION, AND INFORMATION ITEMS

The SAB acknowledged the following reports:

- State Allocation Board Three-Month Projected Workload
- State Allocation Board Meeting Dates for the 2023 Calendar Year
- School Facility Program Unfunded List as of October 26, 2022
- School Facility Program Workload List of Applications Received Through October 31, 2022
- School Facility Program Applications Received Beyond Bond Authority List as of October 31, 2022
- Facility Hardship/Rehabilitation Approvals Without Funding as of October 26, 2022