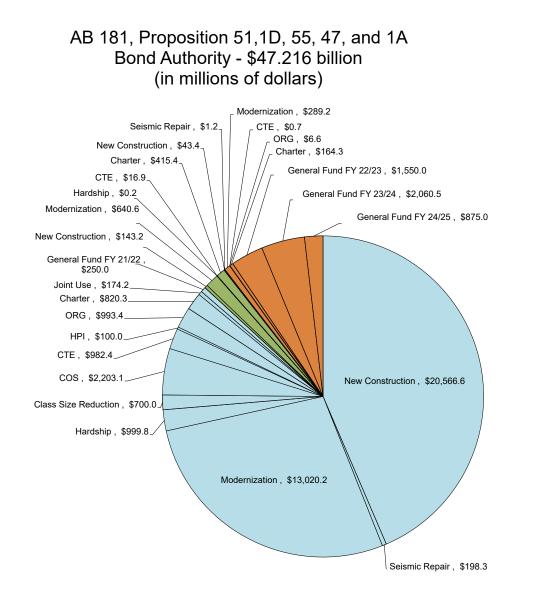

### Additional Funding for the School Facility Program (SFP)

AB 181 provided a General Fund appropriation for a total amount of \$4.2 billion to the SAB for funding SFP new construction and modernization projects. Specifically, the bill provided \$1.3 billion for the 2022/2023 fiscal year, and declared intent to provide an additional \$2,060,500,000 for the 2023/2024 fiscal year, and an additional \$875 million for the 2024/2025 fiscal year. The bill also stated that it is the intent of the Legislature that OPSC processes grant applications for apportionment by the SAB at its current processing capabilities.