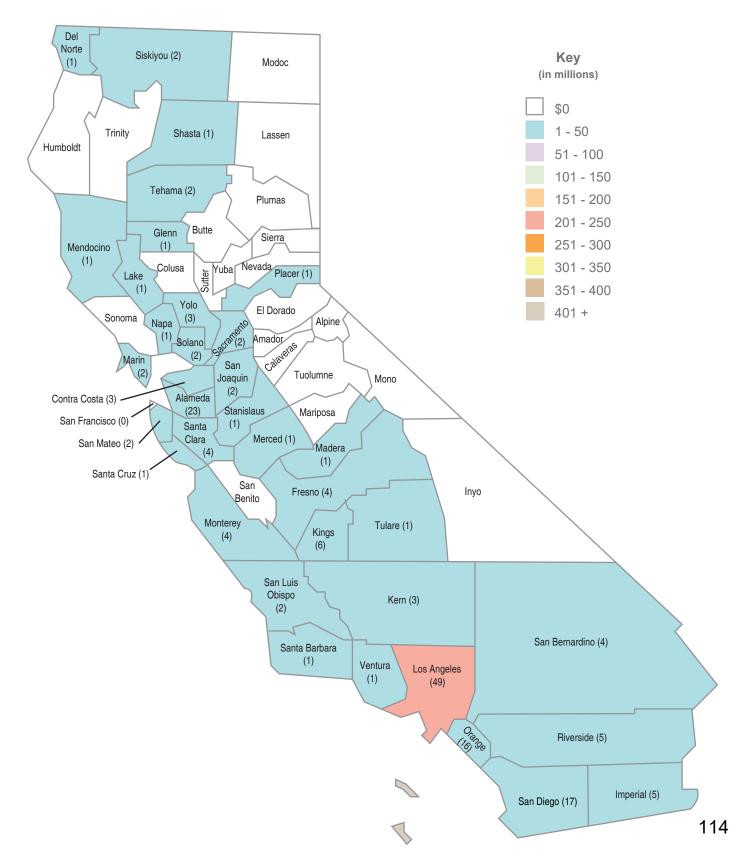

| <u>SUBJECT</u>                                                                                                                                                                                                                                                                                                                                                                                                                                                                                                                                                | PAGE                                                                 |
|---------------------------------------------------------------------------------------------------------------------------------------------------------------------------------------------------------------------------------------------------------------------------------------------------------------------------------------------------------------------------------------------------------------------------------------------------------------------------------------------------------------------------------------------------------------|----------------------------------------------------------------------|
| EMERGENCY REGULATIONS TO ALLOCATE MONIES APPROPRIATED FROM<br>NON-BOND SOURCES<br>To present the State Allocation Board (Board) with proposed regulatory amend-<br>ments to amend the fund release deadlines for funding approvals for eligible<br>School Facility Program (SFP) new construction and modernization projects and<br>to request that the Board implement the provisions of SFP Regulation Section<br>1859.90.2(e) by waiving the 30-calendar day filing provision to certify for the<br>November/December 2022 Priority Funding filing period. | 193 - 249                                                            |
| REPORTS, DISCUSSIONS, AND INFORMATION ITEMS                                                                                                                                                                                                                                                                                                                                                                                                                                                                                                                   |                                                                      |
| State Allocation Board Three-Month Projected Workload<br>Dates for Remaining 2022 State Allocation Board Meetings<br>School Facility Program Unfunded List (Regulation Section 1859.95)<br>School Facility Program Workload List<br>Emergency Time Extension Request Log<br>California Preschool, Transitional Kindergarten and Full-Day Kindergarten Facilities<br>Grant Workload List                                                                                                                                                                       | 250 - 251<br>252<br>253 – 258<br>259 – 265<br>266 – 276<br>277 – 286 |
| School Facility Program Acknowledged List (Regulation Section 1859.95.1)<br>Facility Hardship/Rehabilitation Approvals Without Funding<br>School Facility Program Financial Hardship Regulation Section 1859.81                                                                                                                                                                                                                                                                                                                                               | 287 – 315<br>316 – 317<br>318 – 321                                  |