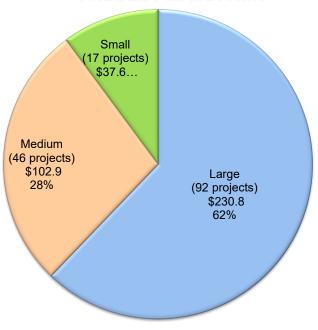

### 23<sup>RD</sup> PRIORITY FUNDING ROUND APPORTIONMENTS

The 23<sup>rd</sup> Priority Funding Filing Round closed at the end of the day on June 9, 2022. Valid requests made during this window are eligible for apportionments from July 1, 2022 through December 31, 2022. As of September 2, 2022 the Office of Public School Construction (OPSC) has received valid fund release authorizations for 193 unique and eligible projects totaling \$620.9 million in State funding.

### Fall Bond Sale Proceeds

Staff anticipates receiving proceeds from the Fall General Obligation Bond sale that occurred on September 8th and is preparing Priority Funding Apportionments for presentation to the State Allocation Board (SAB) at the October 26, 2022 meeting.