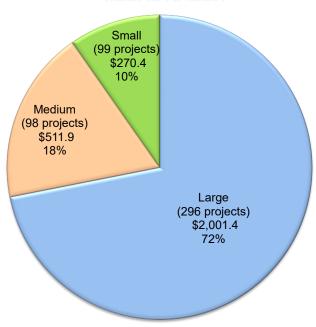

### 23<sup>RD</sup> PRIORITY FUNDING ROUND APPORTIONMENTS

The 23<sup>rd</sup> Priority Funding Filing Round closed at the end of the day on June 9, 2022. Valid requests made during this window are eligible for apportionments from July 1, 2022 through December 31, 2022. As of September 2, 2022 the Office of Public School Construction (OPSC) has received valid fund release authorizations for 193 unique and eligible projects totaling \$620.9 million in State funding.