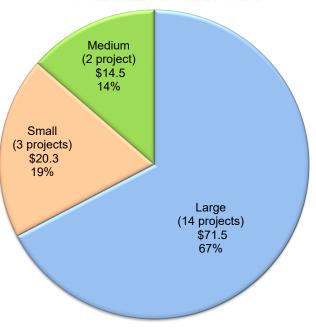

### 23<sup>RD</sup> PRIORITY FUNDING ROUND APPORTIONMENTS

The 23<sup>rd</sup> Priority Funding Filing Round closed at the end of the day on June 9, 2022. Valid requests made during this window are eligible for apportionments from July 1, 2022 through December 31, 2022. As of September 2, 2022 the Office of Public School Construction (OPSC) has received valid fund release authorizations for 193 unique and eligible projects totaling \$620.9 million in State funding.