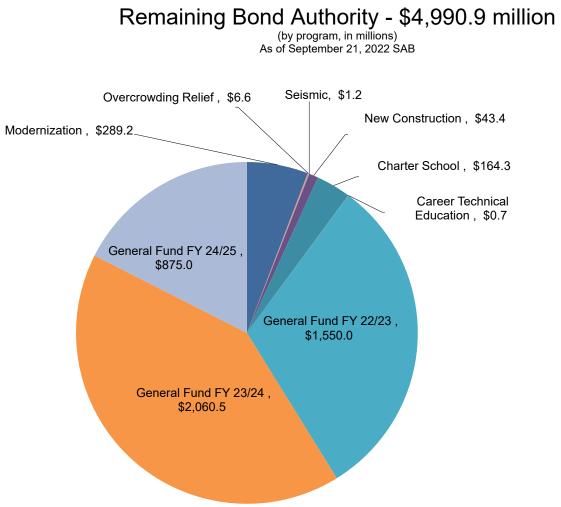

### Additional Funding for the School Facility Program (SFP)

AB 181 provided a General Fund appropriation for a total amount of \$4.2 billion to the SAB for funding SFP new construction and modernization projects. Specifically, the bill provided \$1.3 billion for the 2022/2023 fiscal year, and declared intent to provide an additional \$2,060,500,000 for the 2023/2024 fiscal year, and an additional \$875 million for the 2024/2025 fiscal year. The bill also stated that it is the intent of the Legislature that OPSC processes grant applications for apportionment by the SAB at its current processing capabilities.