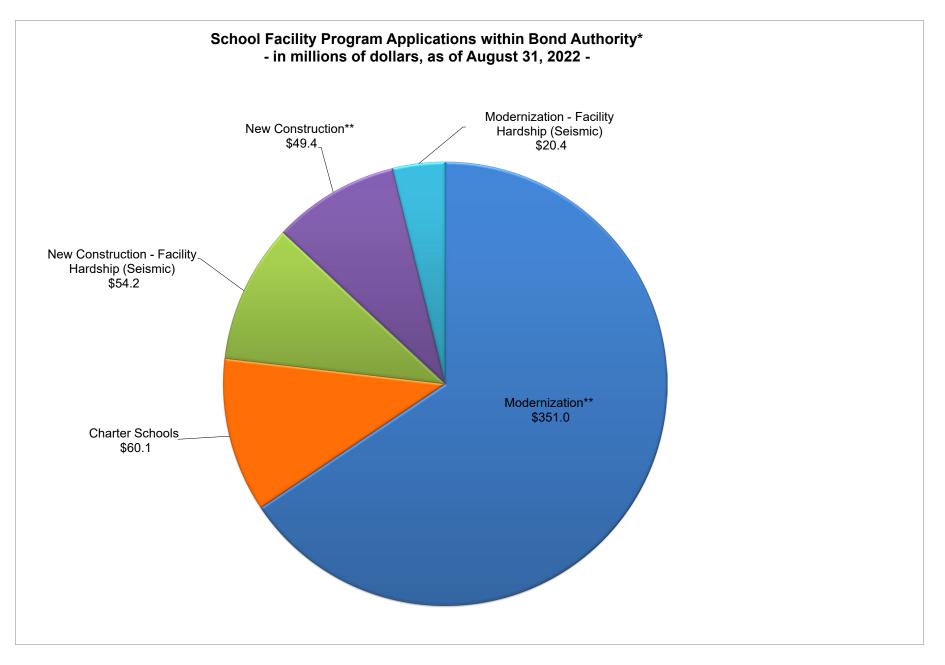

| <u>SUBJECT</u>                                                                                                                                                                                                                                                                                                                                                                                                                                                                                                                                                | PAGE                                                                 |
|---------------------------------------------------------------------------------------------------------------------------------------------------------------------------------------------------------------------------------------------------------------------------------------------------------------------------------------------------------------------------------------------------------------------------------------------------------------------------------------------------------------------------------------------------------------|----------------------------------------------------------------------|
| EMERGENCY REGULATIONS TO ALLOCATE MONIES APPROPRIATED FROM<br>NON-BOND SOURCES<br>To present the State Allocation Board (Board) with proposed regulatory amend-<br>ments to amend the fund release deadlines for funding approvals for eligible<br>School Facility Program (SFP) new construction and modernization projects and<br>to request that the Board implement the provisions of SFP Regulation Section<br>1859.90.2(e) by waiving the 30-calendar day filing provision to certify for the<br>November/December 2022 Priority Funding filing period. | 193 - 249                                                            |
| REPORTS, DISCUSSIONS, AND INFORMATION ITEMS                                                                                                                                                                                                                                                                                                                                                                                                                                                                                                                   |                                                                      |
| State Allocation Board Three-Month Projected Workload<br>Dates for Remaining 2022 State Allocation Board Meetings<br>School Facility Program Unfunded List (Regulation Section 1859.95)<br>School Facility Program Workload List<br>Emergency Time Extension Request Log<br>California Preschool, Transitional Kindergarten and Full-Day Kindergarten Facilities<br>Grant Workload List                                                                                                                                                                       | 250 - 251<br>252<br>253 – 258<br>259 – 265<br>266 – 276<br>277 – 286 |
| School Facility Program Acknowledged List (Regulation Section 1859.95.1)<br>Facility Hardship/Rehabilitation Approvals Without Funding<br>School Facility Program Financial Hardship Regulation Section 1859.81                                                                                                                                                                                                                                                                                                                                               | 287 – 315<br>316 – 317<br>318 – 321                                  |