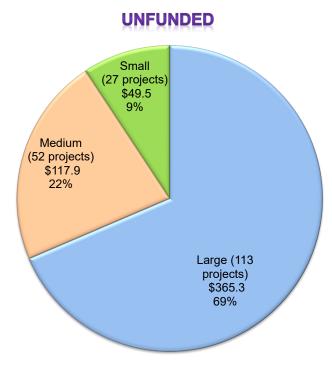

#### **REPORTS, DISCUSSION, AND INFORMATION ITEMS**

The SAB acknowledged the following reports:

- State Allocation Board Three-Month Projected Workload
- State Allocation Board Meeting Dates for the 2022 Calendar Year
- School Facility Program Unfunded List as of June 22, 2022
- School Facility Program Workload List of Applications Received Through July 31, 2022
- Emergency Time Extension Request Log as of August 1, 2022
- California Preschool, Transitional Kindergarten and Full-Day Facilities Grant Program Workload List of Applications Through July 31, 2022
- School Facility Program Applications Received Beyond Bond Authority List as of July 31, 2022
- Facility Hardship/Rehabilitation Approvals Without Funding as of June 22, 2022