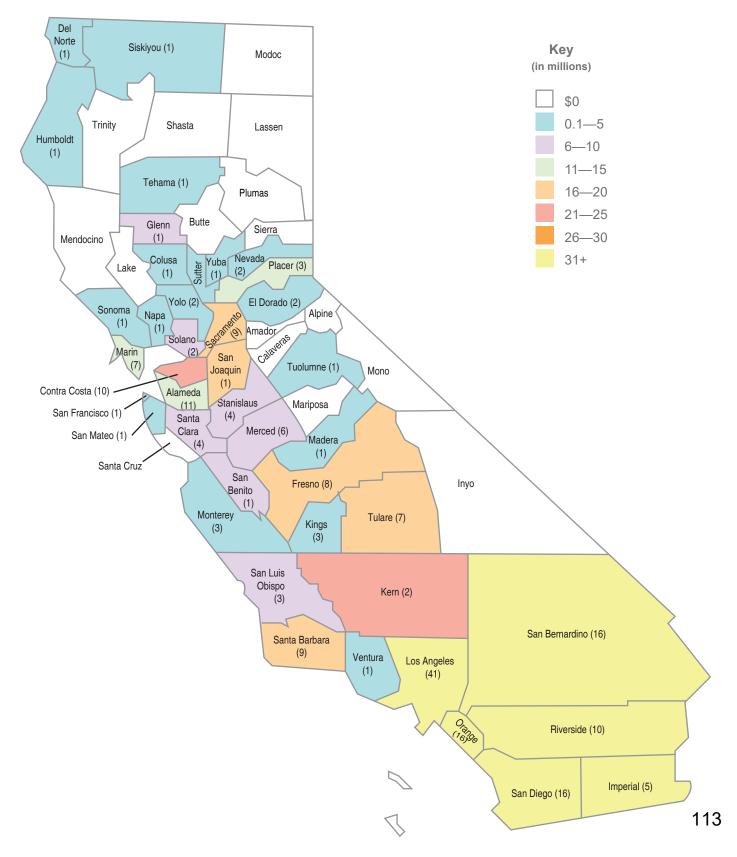

| <u>SUBJECT</u>                                                                                                                                                                                                                                                                                                                                                                                                                                                                                                                                                | PAGE                                                                 |
|---------------------------------------------------------------------------------------------------------------------------------------------------------------------------------------------------------------------------------------------------------------------------------------------------------------------------------------------------------------------------------------------------------------------------------------------------------------------------------------------------------------------------------------------------------------|----------------------------------------------------------------------|
| EMERGENCY REGULATIONS TO ALLOCATE MONIES APPROPRIATED FROM<br>NON-BOND SOURCES<br>To present the State Allocation Board (Board) with proposed regulatory amend-<br>ments to amend the fund release deadlines for funding approvals for eligible<br>School Facility Program (SFP) new construction and modernization projects and<br>to request that the Board implement the provisions of SFP Regulation Section<br>1859.90.2(e) by waiving the 30-calendar day filing provision to certify for the<br>November/December 2022 Priority Funding filing period. | 193 - 249                                                            |
| REPORTS, DISCUSSIONS, AND INFORMATION ITEMS                                                                                                                                                                                                                                                                                                                                                                                                                                                                                                                   |                                                                      |
| State Allocation Board Three-Month Projected Workload<br>Dates for Remaining 2022 State Allocation Board Meetings<br>School Facility Program Unfunded List (Regulation Section 1859.95)<br>School Facility Program Workload List<br>Emergency Time Extension Request Log<br>California Preschool, Transitional Kindergarten and Full-Day Kindergarten Facilities<br>Grant Workload List                                                                                                                                                                       | 250 - 251<br>252<br>253 – 258<br>259 – 265<br>266 – 276<br>277 – 286 |
| School Facility Program Acknowledged List (Regulation Section 1859.95.1)<br>Facility Hardship/Rehabilitation Approvals Without Funding<br>School Facility Program Financial Hardship Regulation Section 1859.81                                                                                                                                                                                                                                                                                                                                               | 287 – 315<br>316 – 317<br>318 – 321                                  |