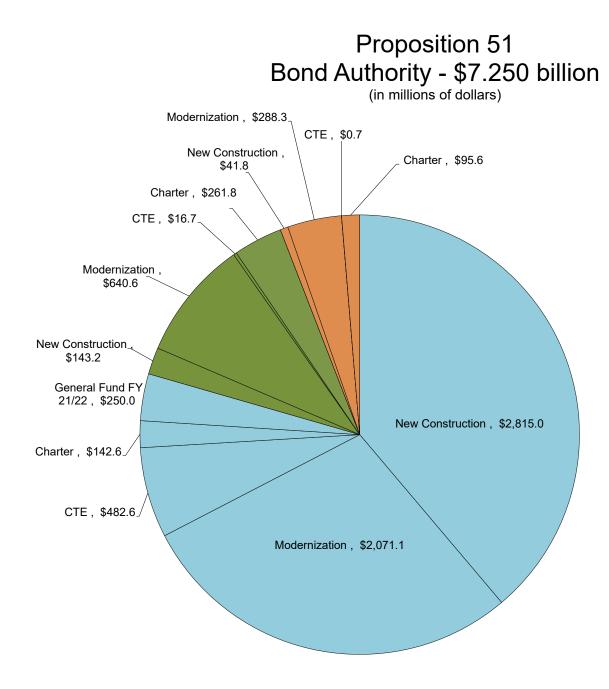

### Additional Funding for the School Facility Program (SFP)

AB 181 provided a General Fund appropriation for a total amount of \$4.2 billion to the SAB for funding SFP new construction and modernization projects. Specifically, the bill provided \$1.3 billion for the 2022/2023 fiscal year, and declared intent to provide an additional \$2,060,500,000 for the 2023/2024 fiscal year, and an additional \$875 million for the 2024/2025 fiscal year. The bill also stated that it is the intent of the Legislature that OPSC processes grant applications for apportionment by the SAB at its current processing capabilities.