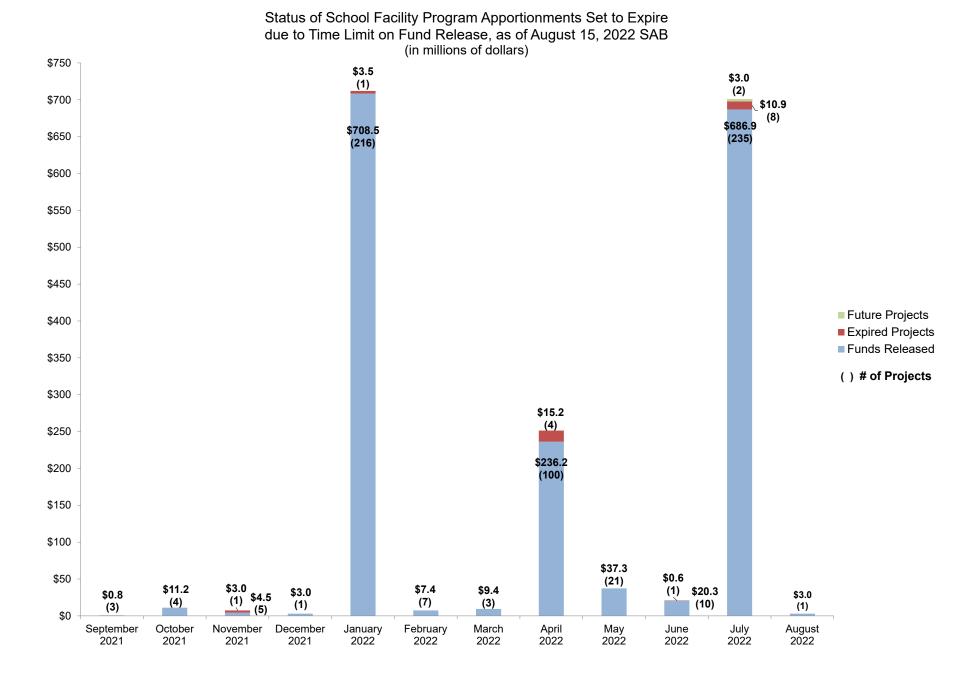

ntee or commitment of future state funding.

The Applicant shall ensure that it is in compliance with all applicable laws, regulations and certifications it made on the program forms.

The Applicant is required to submit a signed Grant Agreement pursuant to School Facility Program Regulation Section 1859.90.4 for the project prior to or concurrent with a request for the release of funds.

The Applicant is responsible for ensuring that the project is compliant with Prevailing Wage Monitoring and/or Labor Compliance Program requirements at the time construction contracts are executed and/or construction commenced.

SAB Meeting:

September 21, 2022

## **Financial Reports**

#### REPORT OF THE EXECUTIVE OFFICER State Allocation Board Meeting, September 21, 2022

## STATUS OF FUND RELEASES





#### SCHOOL FACILITY PROGRAM

Available Funds (in Millions) As of September 21, 2022

|                                                  |                                    |                                                      | Α                                             | B 181 - Leroy F. Gree | ene School Facilities Act of 1998                                                        |                                                            |                                                           |                   |                                                                                          |
|--------------------------------------------------|------------------------------------|------------------------------------------------------|----------------------------