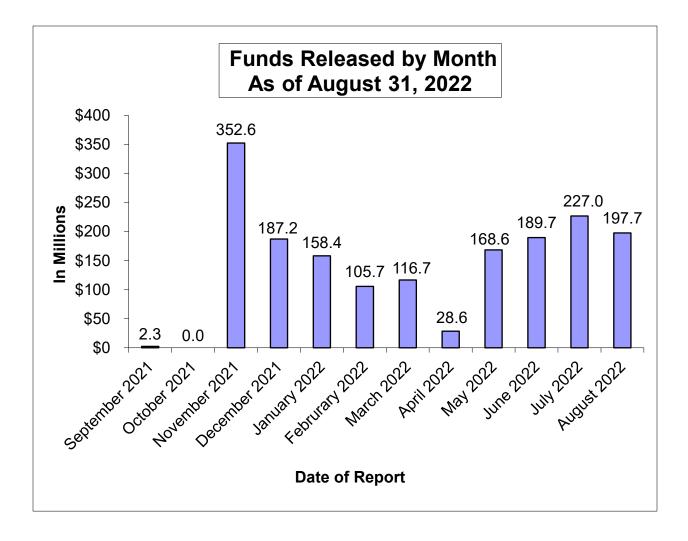

#### 22<sup>nd</sup> Priority Funding Round Closed

At the April SAB meeting, there was \$652.6 million in Apportionments made through the Priority Funding process. As of July 29, 2022, OPSC received valid fund release authorizations for 193 unique projects totaling \$620.9 million in State funding.

### 23<sup>RD</sup> PRIORITY FUNDING ROUND APPORTIONMENTS

The 23<sup>rd</sup> Priority Funding Filing Round closed at the end of the day on June 9, 2022. Valid requests made during this window are eligible for apportionments from July 1, 2022 through December 31, 2022. As of September 2, 2022 the Office of Public School Construction (OPSC) has received valid fund release authorizations for 193 unique and eligible projects totaling \$620.9 million in State funding.