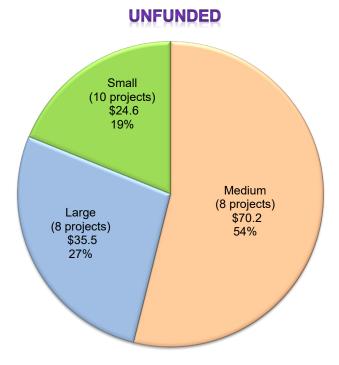

| <u>SUBJECT</u>                                                                                                                                                                                                                                                                                                                                                                                                                                                                                                                                                | PAGE                                                                 |
|---------------------------------------------------------------------------------------------------------------------------------------------------------------------------------------------------------------------------------------------------------------------------------------------------------------------------------------------------------------------------------------------------------------------------------------------------------------------------------------------------------------------------------------------------------------|----------------------------------------------------------------------|
| EMERGENCY REGULATIONS TO ALLOCATE MONIES APPROPRIATED FROM<br>NON-BOND SOURCES<br>To present the State Allocation Board (Board) with proposed regulatory amend-<br>ments to amend the fund release deadlines for funding approvals for eligible<br>School Facility Program (SFP) new construction and modernization projects and<br>to request that the Board implement the provisions of SFP Regulation Section<br>1859.90.2(e) by waiving the 30-calendar day filing provision to certify for the<br>November/December 2022 Priority Funding filing period. | 193 - 249                                                            |
| REPORTS, DISCUSSIONS, AND INFORMATION ITEMS                                                                                                                                                                                                                                                                                                                                                                                                                                                                                                                   |                                                                      |
| State Allocation Board Three-Month Projected Workload<br>Dates for Remaining 2022 State Allocation Board Meetings<br>School Facility Program Unfunded List (Regulation Section 1859.95)<br>School Facility Program Workload List<br>Emergency Time Extension Request Log<br>California Preschool, Transitional Kindergarten and Full-Day Kindergarten Facilities<br>Grant Workload List                                                                                                                                                                       | 250 - 251<br>252<br>253 – 258<br>259 – 265<br>266 – 276<br>277 – 286 |
| School Facility Program Acknowledged List (Regulation Section 1859.95.1)<br>Facility Hardship/Rehabilitation Approvals Without Funding<br>School Facility Program Financial Hardship Regulation Section 1859.81                                                                                                                                                                                                                                                                                                                                               | 287 – 315<br>316 – 317<br>318 – 321                                  |