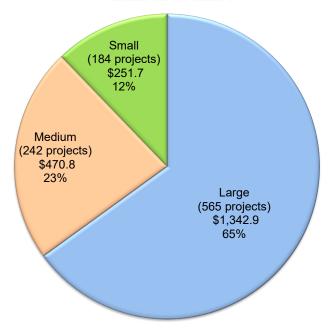

### 23<sup>RD</sup> PRIORITY FUNDING ROUND APPORTIONMENTS

The 23<sup>rd</sup> Priority Funding Filing Round closed at the end of the day on June 9, 2022. Valid requests made during this window are eligible for apportionments from July 1, 2022 through December 31, 2022. As of September 2, 2022 the Office of Public School Construction (OPSC) has received valid fund release authorizations for 193 unique and eligible projects totaling \$620.9 million in State funding.