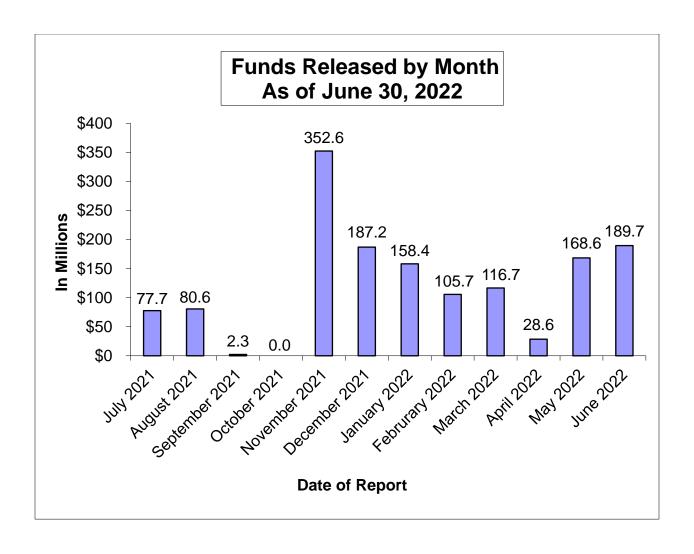

d school sites to the Board annually. The school districts self-certify requests for waivers and reduction of fees based on certain criteria outlined in EC Section 17219. EC Section 17223(a) allows for districts to receive a refund for sites that a district has begun to use or has sold during the previous fiscal year.

## STAFF ANALYSIS/STATEMENTS

The District has provided documentation to support its request.

#### **RECOMMENDATIONS**

- 1. Approve the District's request for a refund of the 2020/21 Fiscal Year unused site assessment fee in the amount of \$44,651 and notify the State Controller's Office to refund the Annual Payment.
- 2. Approval of this item corrects the unused site fee under Description and supersedes the Board approval of June 6, 2022.



#### STATUS OF FUND RELEASES



# Status of School Facility Program Apportionments Set to Expire due to Time Limit on Fund Release, as of June 22 2022 SAB (in millions of dollars)



#### SCHOOL FACILITY PROGRAM

Available Funds (in Millions) As of August 15, 2022

|                       | AB 181 - Leroy F. Greene School Facilities Act of 1998 |                                                    |                                         |                   |                                 |                                                                              |                                                    |                                                        |                   |                                                                              |  |
|-----------------------|----------------