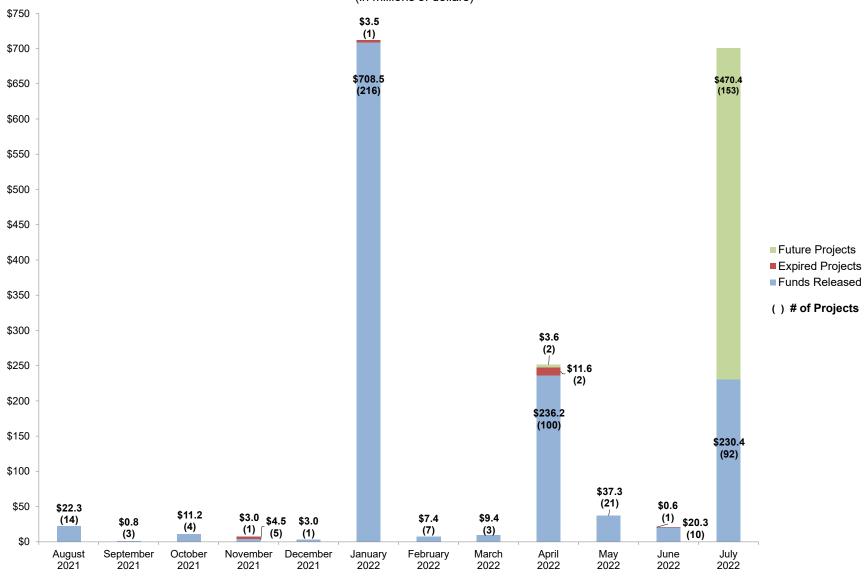

n EC Section 17219. EC Section 17223(a) allows for districts to receive a refund for sites that a district has begun to use or has sold during the previous fiscal year.

## STAFF ANALYSIS/STATEMENTS

The District has provided documentation to support its request.

#### **RECOMMENDATIONS**

- 1. Approve the District's request for a refund of the 2020/21 Fiscal Year unused site assessment fee in the amount of \$44,651 and notify the State Controller's Office to refund the Annual Payment.
- 2. Approval of this item corrects the unused site fee under Description and supersedes the Board approval of June 6, 2022.



#### STATUS OF FUND RELEASES



# Status of School Facility Program Apportionments Set to Expire due to Time Limit on Fund Release, as of June 22 2022 SAB (in millions of dollars)



#### SCHOOL FACILITY PROGRAM

Available Funds (in Millions) As of August 15, 2022

|                       | AB 181 - Leroy F. Greene School Facilities Act of 1998 |                                                    |                                         |                   |                                 |                                                                              |                                                    |                                                        |                   |                                                                              |  |
|-----------------------|--------------------------------------------------------|----------------------------------------------------|-----------------------------------------|---------------