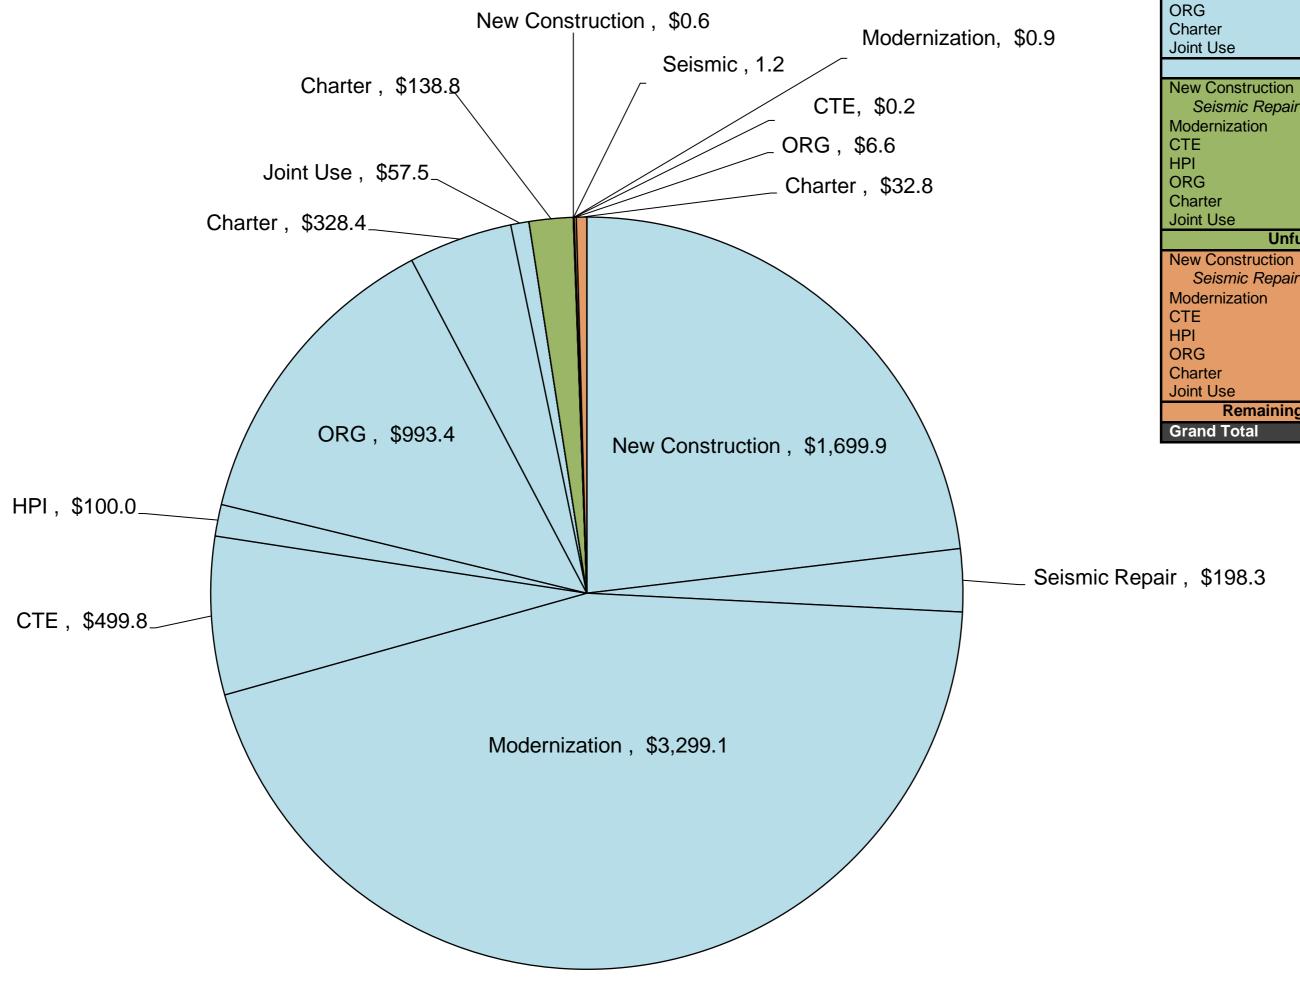

#### Additional Funding for School Facility Program (SFP)

AB 181 approved a total of \$4.2 billion from the General Fund to the State Allocation Board to provide funding for SFP new construction and modernization projects. More specifically, this bill provided \$1,300,000,000 for the 2022/2023 fiscal year, and declared intent to provide an additional \$2,060,500,000 for the 2023/2024 fiscal year, and an additional \$875,000,000 for the 2024/2025 fiscal year. The bill also stated that it is the intent of the Legislature that OPSC processes grant applications from apportionment by the SAB at its current processing capabilities.

Staff held a stakeholder meeting on August 2, 2022 inviting members of the public to participate in the development of regulations for the efficient allocation of these General Fund moneys. 38 participants attended this meeting and provided invaluable feedback that was taken into consideration in drafting the proposed regulations in this Agenda.