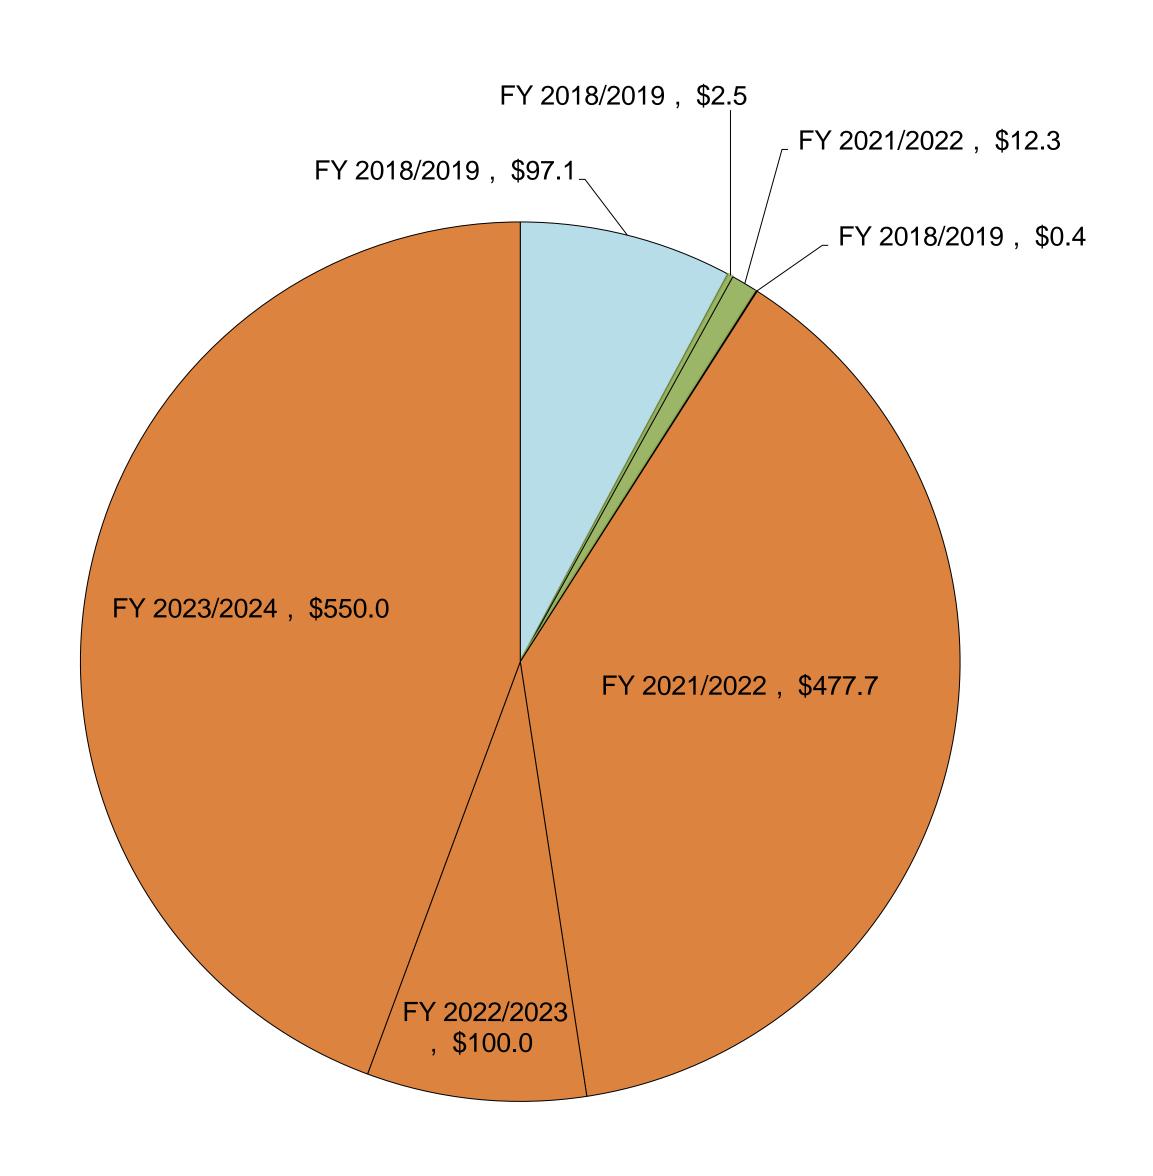

#### 2022/2023 STATE BUDGET UPDATES

California Preschool, Transitional Kindergarten and Full-Day Kindergarten Facilities Grant Program

Assembly Bill (AB) 181 was signed by the Governor on June 30, 2022. This bill provided additional General Fund apportionments to the Program: \$100 million for the 2022/2023 fiscal year and an additional \$550 million for the 2023/2024 fiscal year. Additionally, this bill states that community college districts that operate a preschool program on behalf of, or in lieu of, a school district or county office of education may now also participate in the program by applying for preschool facilities grants.