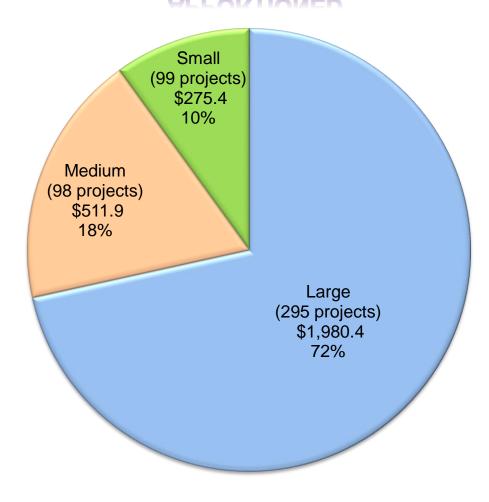

#### 22<sup>ND</sup> PRIORITY FUNDING ROUND CLOSED

At the April meeting, the Board approved \$652.6 million in Apportionments through the Priority Funding Process. As of July 29, 2022, OPSC received valid fund release authorizations for 193 unique projects totaling to \$620.9 million in State funding.