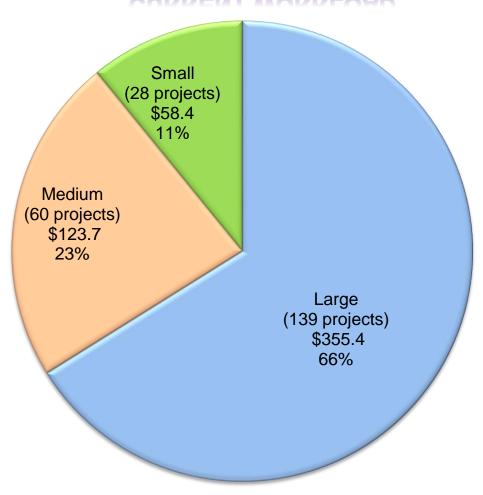

#### 22<sup>ND</sup> PRIORITY FUNDING ROUND CLOSED

At the April meeting, the Board approved \$652.6 million in Apportionments through the Priority Funding Process. As of July 29, 2022, OPSC received valid fund release authorizations for 193 unique projects totaling to \$620.9 million in State funding.

School districts that received a Priority Funding Apportionment were required to submit a valid *Fund Release Authorization* (Form SAB 50-05) by the end of Wednesday, July 27, 2022 to OPSC.