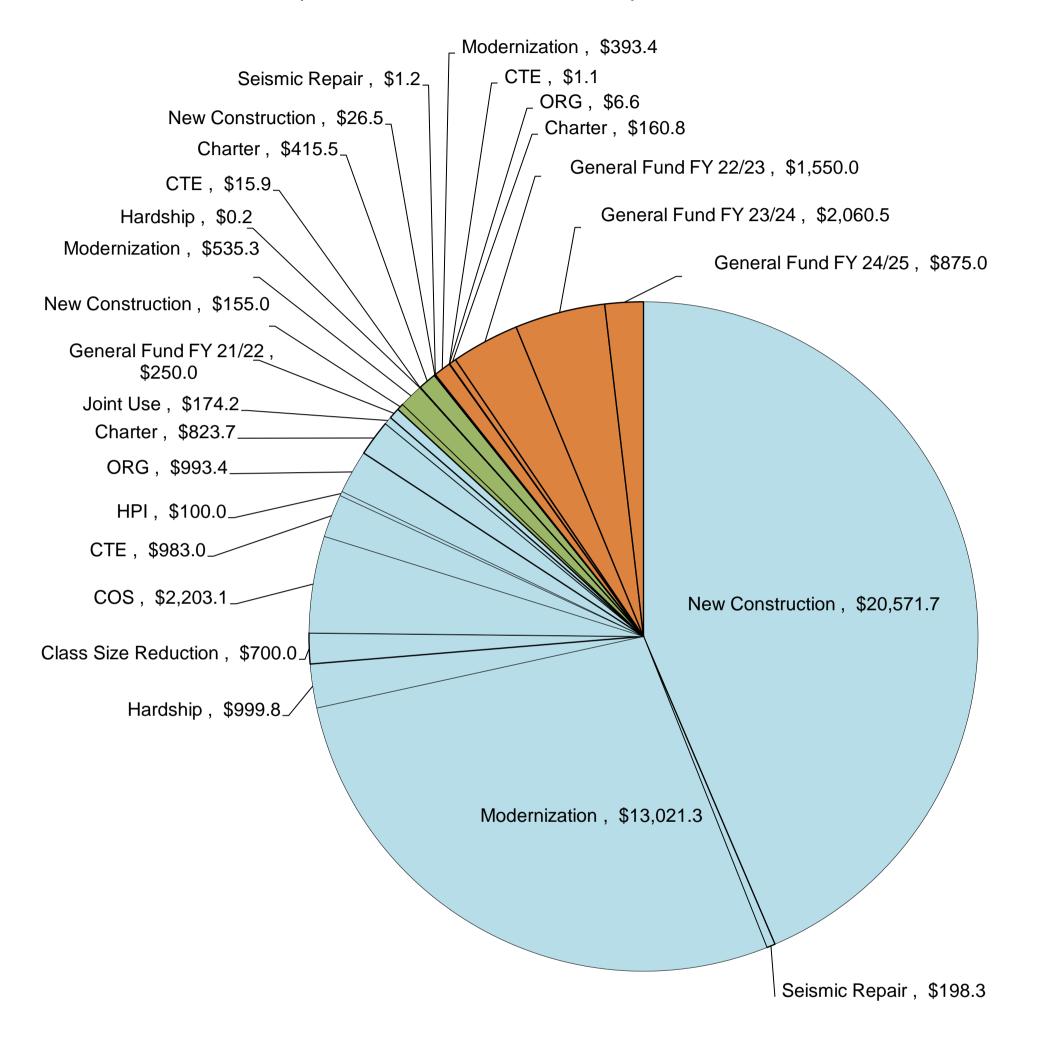

#### FINANCIAL REPORTS

The SAB accepted the Financial Reports as presented.

#### Additional Funding for School Facility Program (SFP)

AB 181 approved a total of \$4.2 billion from the General Fund to the State Allocation Board to provide funding for SFP new construction and modernization projects. More specifically, this bill provided \$1,300,000,000 for the 2022/2023 fiscal year, and declared intent to provide an additional \$2,060,500,000 for the 2023/2024 fiscal year, and an additional \$875,000,000 for the 2024/2025 fiscal year. The bill also stated that it is the intent of the Legislature that OPSC processes grant applications from apportionment by the SAB at its current processing capabilities.