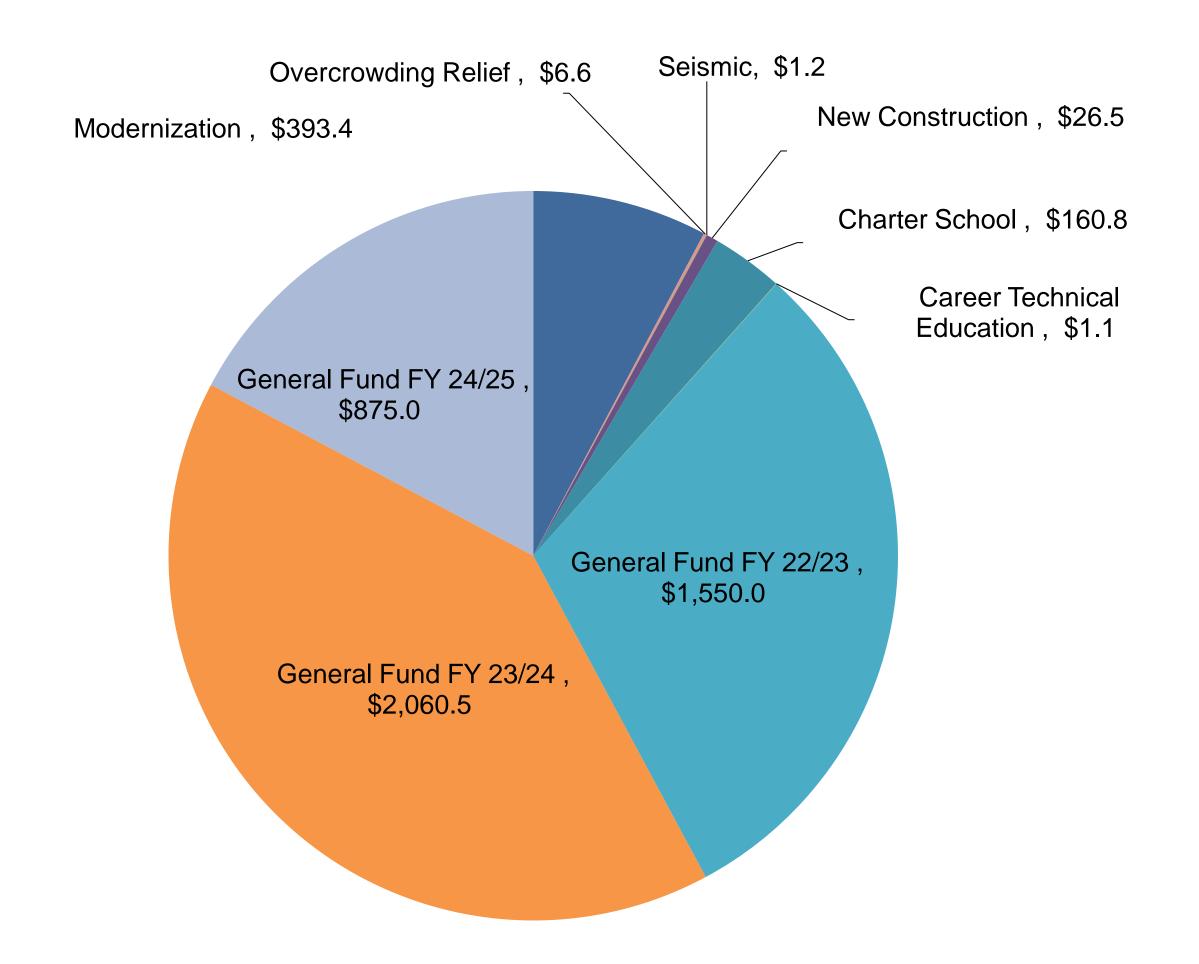

#### 2022/2023 STATE BUDGET UPDATES

California Preschool, Transitional Kindergarten and Full-Day Kindergarten Facilities Grant Program

Assembly Bill (AB) 181 was signed by the Governor on June 30, 2022. This bill provided additional General Fund apportionments to the Program: \$100 million for the 2022/2023 fiscal year and an additional \$550 million for the 2023/2024 fiscal year. Additionally, this bill states that community college districts that operate a preschool program on behalf of, or in lieu of, a school district or county office of education may now also participate in the program by applying for preschool facilities grants.

Funding Provided to Lynwood Unified School District for Lynwood High School Project AB 181 appropriated \$250 million to Lynwood Unified School District (District) from the General Fund for the 2022/2023 fiscal year to support the reconstruction and rehabilitation of Lynwood High School. This bill specifically states that the District shall submit a detailed construction cost estimate to OPSC for review and approval as well as execute a grant agreement with OPSC. In general, the bill instructs OPSC to provide technical assistance to the District, as needed.

#### Additional Funding for School Facility Program (SFP)

AB 181 approved a total of \$4.2 billion from the General Fund to the State Allocation Board to provide funding for SFP new construction and modernization projects. More specifically, this bill provided \$1,300,000,000 for the 2022/2023 fiscal year, and declared intent to provide an additional \$2,060,500,000 for the 2023/2024 fiscal year, and an additional \$875,000,000 for the 2024/2025 fiscal year. The bill also stated that it is the intent of the Legislature that OPSC processes grant applications from apportionment by the SAB at its current processing capabilities.

Staff held a stakeholder meeting on August 2, 2022 inviting members of the public to participate in the development of regulations for the efficient allocation of these General Fund moneys. 38 participants attended this meeting and provided invaluable feedback that was taken into consideration in drafting the proposed regulations in this Agenda.