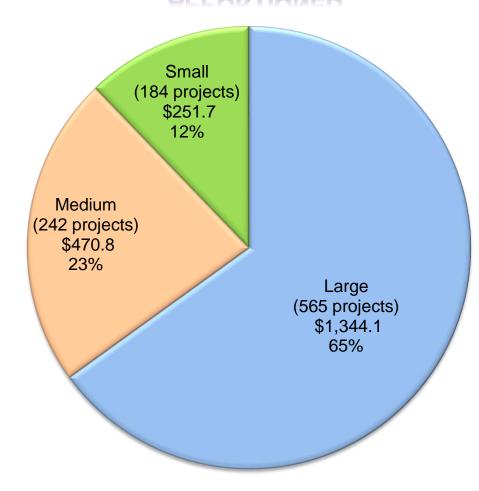

#### 23<sup>rd</sup> Priority Funding Round Closed

The most recent priority funding filing round began May 11, 2022 and closed June 9, 2022. OPSC received valid requests for 127 unique projects totaling \$481.5 million in State funding. These requests are valid from July 1, 2022 through December 31, 2022.