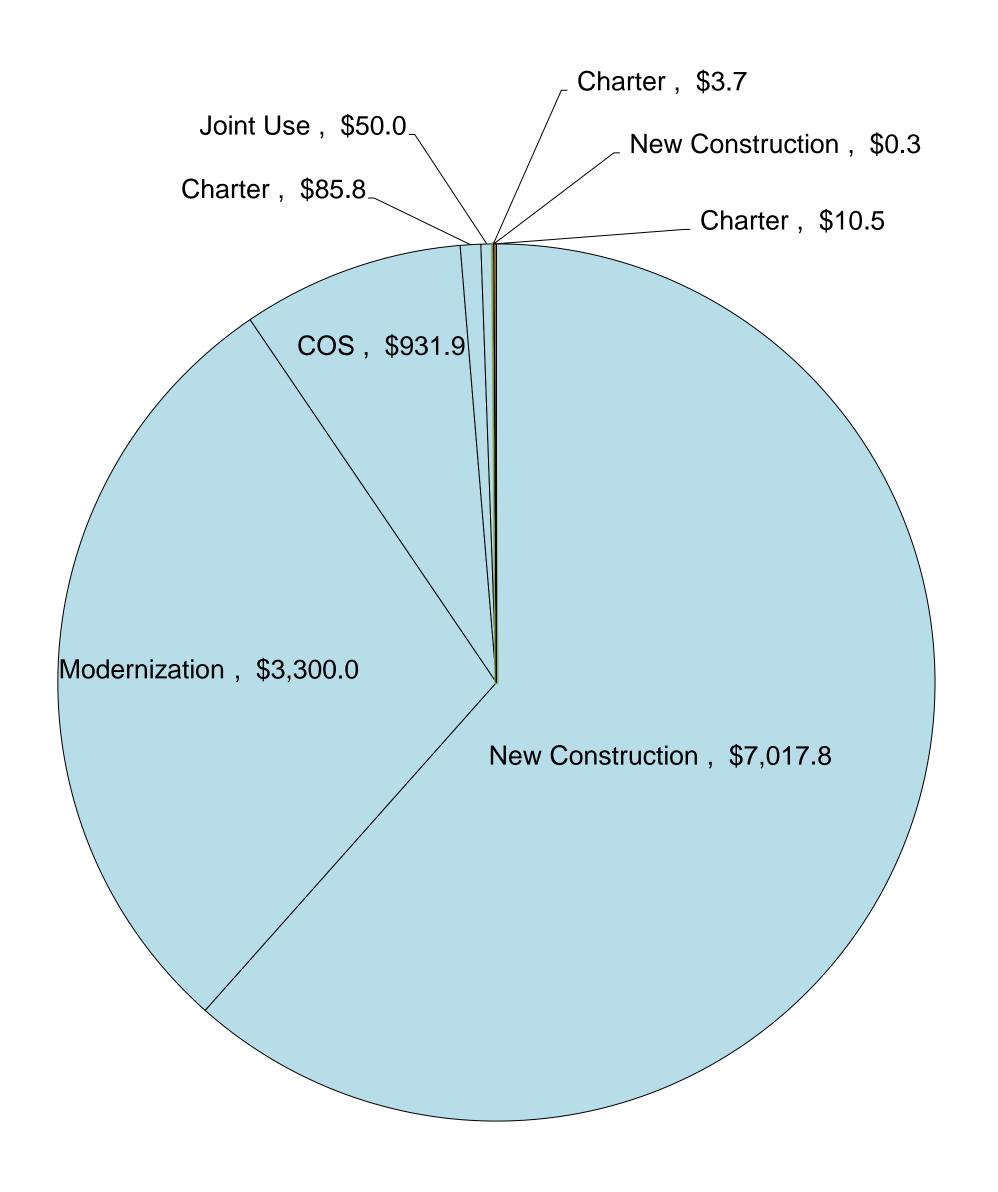

#### Additional Funding for School Facility Program (SFP)

AB 181 approved a total of \$4.2 billion from the General Fund to the State Allocation Board to provide funding for SFP new construction and modernization projects. More specifically, this bill provided \$1,300,000,000 for the 2022/2023 fiscal year, and declared intent to provide an additional \$2,060,500,000 for the 2023/2024 fiscal year, and an additional \$875,000,000 for the 2024/2025 fiscal year. The bill also stated that it is the intent of the Legislature that OPSC processes grant applications from apportionment by the SAB at its current processing capabilities.

Staff held a stakeholder meeting on August 2, 2022 inviting members of the public to participate in the development of regulations for the efficient allocation of these General Fund moneys. 38 participants attended this meeting and provided invaluable feedback that was taken into consideration in drafting the proposed regulations in this Agenda.