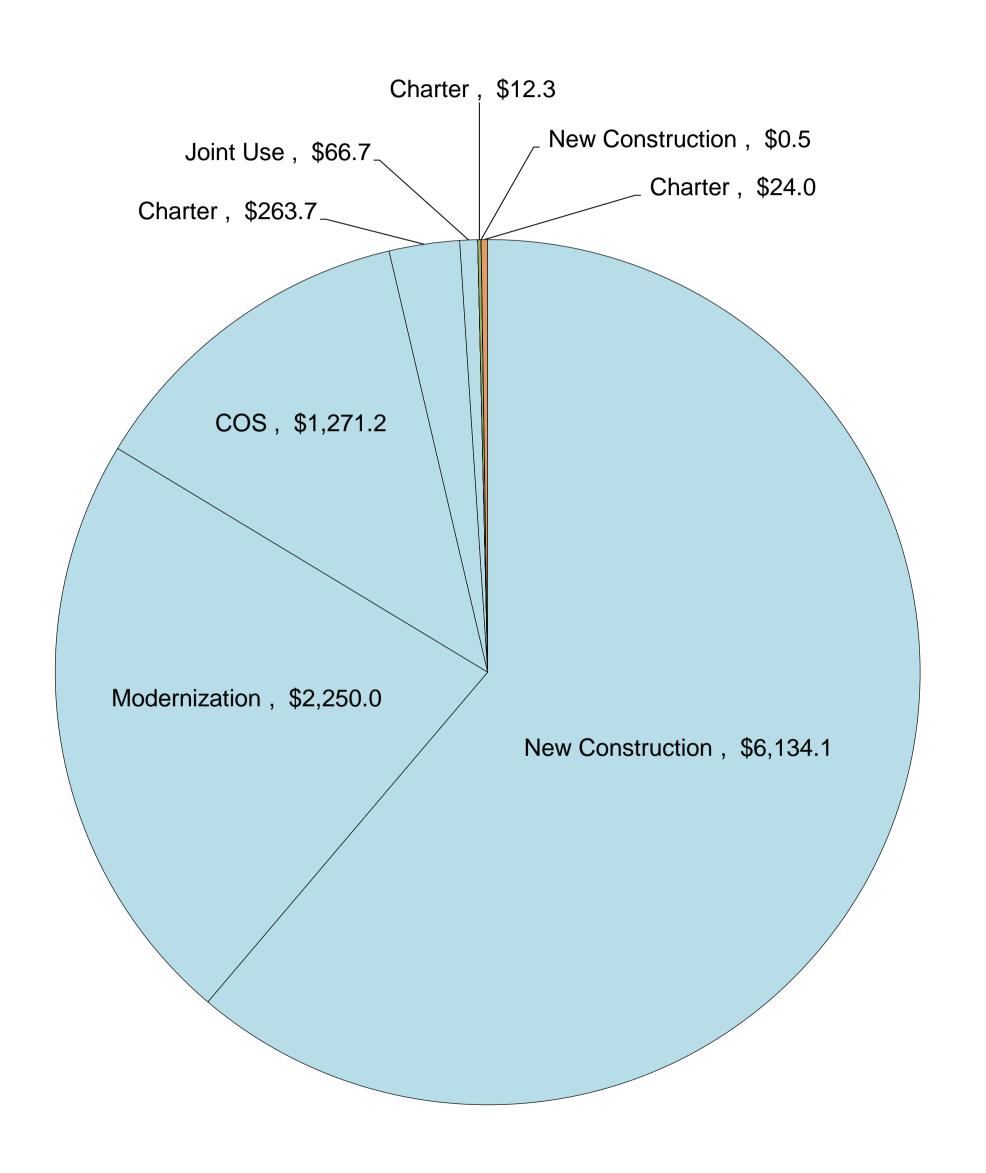

#### Additional Funding for School Facility Program (SFP)

AB 181 approved a total of \$4.2 billion from the General Fund to the State Allocation Board to provide funding for SFP new construction and modernization projects. More specifically, this bill provided \$1,300,000,000 for the 2022/2023 fiscal year, and declared intent to provide an additional \$2,060,500,000 for the 2023/2024 fiscal year, and an additional \$875,000,000 for the 2024/2025 fiscal year. The bill also stated that it is the intent of the Legislature that OPSC processes grant applications from apportionment by the SAB at its current processing capabilities.

Staff held a stakeholder meeting on August 2, 2022 inviting members of the public to participate in the development of regulations for the efficient allocation of these General Fund moneys. 38 participants attended this meeting and provided invaluable feedback that was taken into consideration in drafting the proposed regulations in this Agenda.