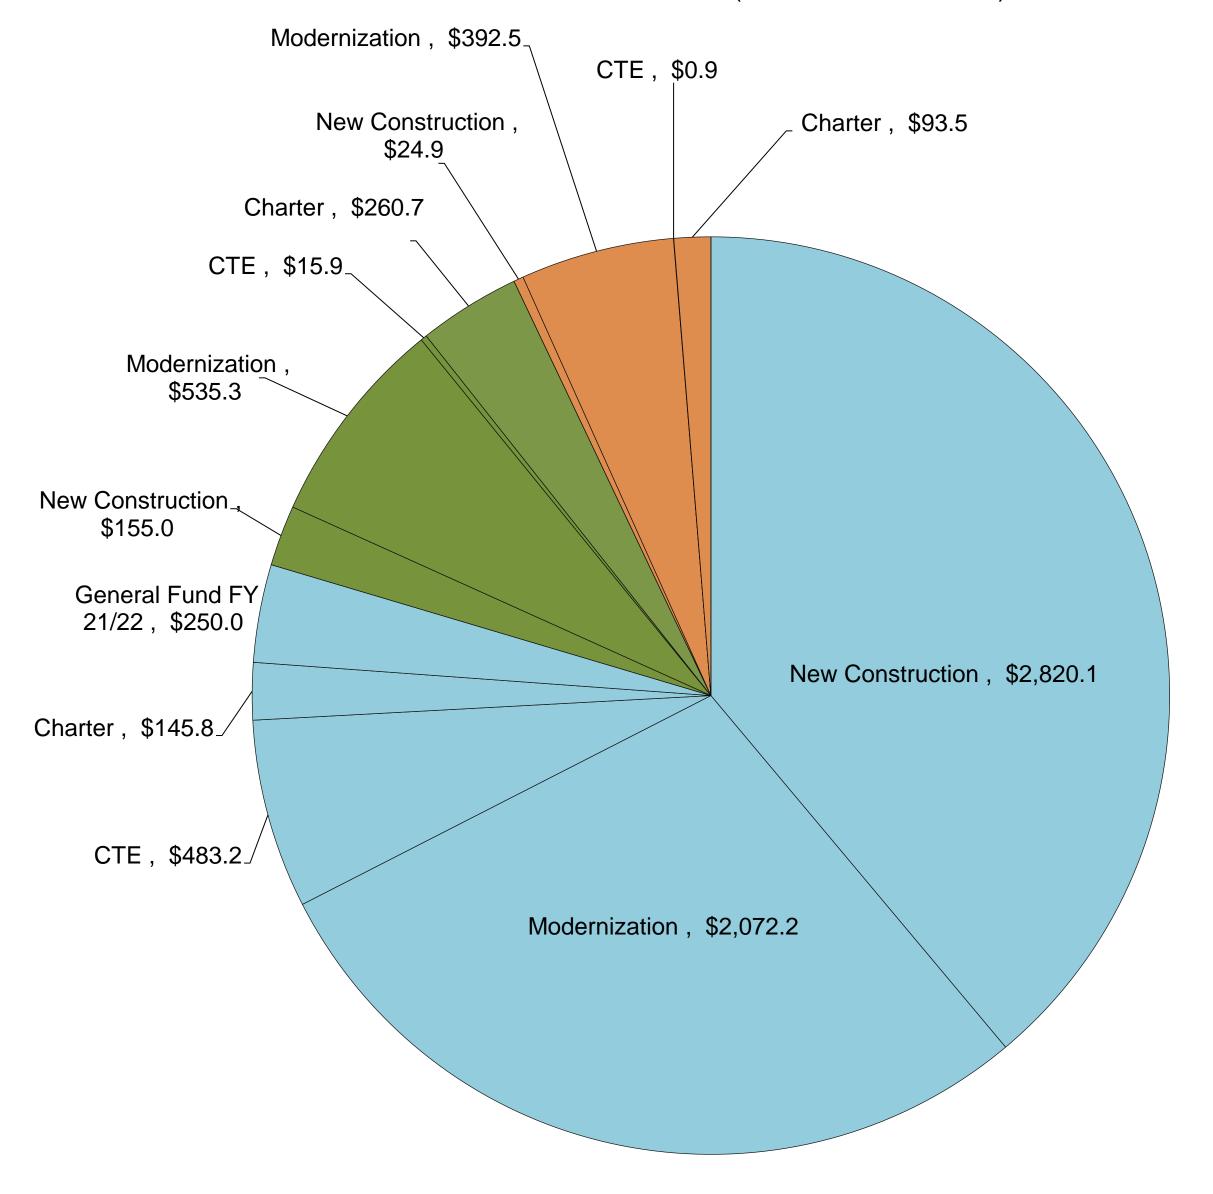

#### Additional Funding for School Facility Program (SFP)

AB 181 approved a total of \$4.2 billion from the General Fund to the State Allocation Board to provide funding for SFP new construction and modernization projects. More specifically, this bill provided \$1,300,000,000 for the 2022/2023 fiscal year, and declared intent to provide an additional \$2,060,500,000 for the 2023/2024 fiscal year, and an additional \$875,000,000 for the 2024/2025 fiscal year. The bill also stated that it is the intent of the Legislature that OPSC processes grant applications from apportionment by the SAB at its current processing capabilities.

Staff held a stakeholder meeting on August 2, 2022 inviting members of the public to participate in the development of regulations for the efficient allocation of these General Fund moneys. 38 participants attended this meeting and provided invaluable feedback that was taken into consideration in drafting the proposed regulations in this Agenda.