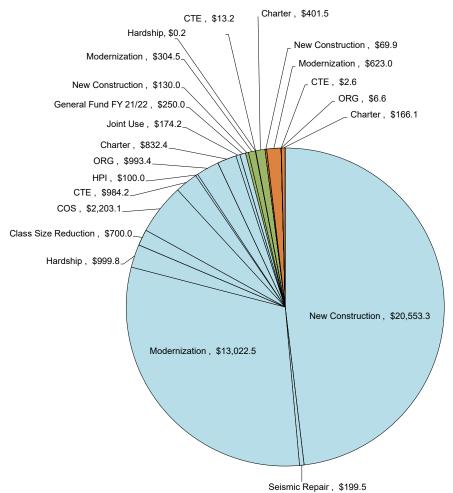

#### Spring Bond Sale Proceeds

Apportionments from the spring bond sale proceeds were included in the April Agenda. Not only were there \$652.6 million in unfunded approvals through December 2021, Apportionments were also made using the recently approved regulations allowing the SAB to waive the certification timelines when additional cash proceeds are available. Requests were received for all cash proceeds available.