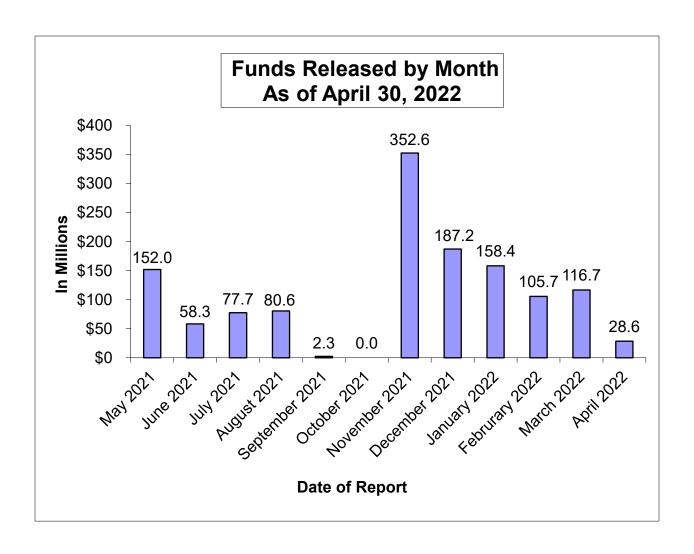

during the prior fiscal year ...."

#### **BACKGROUND**

As required by law, all school districts are required to report any unused school sites to the Board annually. The school districts self-certify requests for waivers and reduction of fees based on certain criteria outlined in EC Section 17219. EC Section 17223(a) allows for districts to receive a refund for sites that a district has begun to use or has sold during the previous fiscal year.

#### STAFF ANALYSIS/STATEMENTS

The District has provided documentation to support its request.

#### **RECOMMENDATION**

Approve the District's request for a refund of the 2020/21 Fiscal Year unused site assessment fee in the amount of \$749,141 and notify the State Controller's Office to refund the Annual Payment.



## STATUS OF FUND RELEASES



# Status of School Facility Program Apportionments Set to Expire due to Time Limit on Fund Release, as of April 27, 2022 SAB (in millions of dollars)



#### SCHOOL FACILITY PROGRAM

Available Funds (in Millions) As of June 6, 2022

|                            | Prop. 51 - \$7 Billion - November 2016 |                                                     |                                      |                   |                                                                                 |                                                           |                                                     |                   |                                                                                 |  |
|----------------------------|----------------------------------------|--------