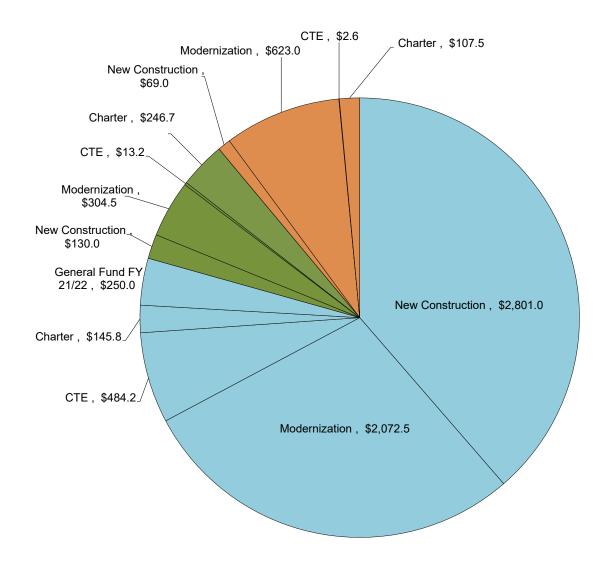

#### Spring Bond Sale Proceeds

Apportionments from the spring bond sale proceeds were included in the April Agenda. Not only were there \$652.6 million in unfunded approvals through December 2021, Apportionments were also made using the recently approved regulations allowing the SAB to waive the certification timelines when additional cash proceeds are available. Requests were received for all cash proceeds available.