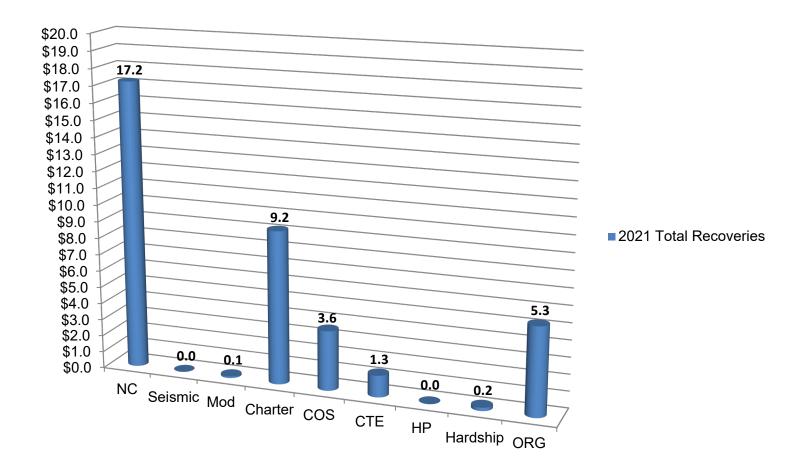

$ | 166.1 |  |  |  |  |  |  |  |
| High Performance Schools               | \$ | -     |  |  |  |  |  |  |  |
| Critically Overcrowded Schools         | \$ | -     |  |  |  |  |  |  |  |
| Hardship                               | \$ | -     |  |  |  |  |  |  |  |
| Career Technical Education             | \$ | 2.6   |  |  |  |  |  |  |  |
| General Fund FY 21/22                  | \$ | -     |  |  |  |  |  |  |  |
| Grand Total                            | \$ | 868.2 |  |  |  |  |  |  |  |

# Full-Day Kindergarten Facilities Grant Program (FDKFGP) FY 2018/2019 Authority - \$100 million



# California Preschool, Transitional and Full-Day Kindergarten Facilities Grant Program FY 2021/2022 Authority - \$490 million



## Fund Recoveries\* – 2021

(Totals represented in millions of dollars)



|               | 2021 Totals** |
|---------------|---------------|
| NC            | \$17,201,243  |
| Seismic       | \$0           |
| Modernization | \$92,738      |
| Charter       | \$9,237,580   |
| COS           | \$3,606,124   |
| CTE           | \$1,275,592   |
| HP            | \$0           |
| Hardship      | \$226,067     |
| ORG           | \$5,307,860   |
| Total         | \$36,947,204  |

<sup>\*</sup>Includes bond proceeds returned (authority may not be available) to the program through reductions to cost incurred, close-outs, loan repayments, rescissions, and special education local plan area transfers.

<sup>\*\* 2021</sup> Totals does not reflect any reallocation of authority. For current availability of bond authority, see Status of Funds.

## Fund Recoveries\* - as