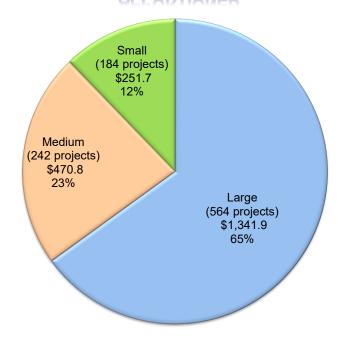

#### Spring Bond Sale Proceeds

Apportionments from the spring bond sale proceeds were included in the April Agenda. Not only were there \$652.6 million in unfunded approvals through December 2021, Apportionments were also made using the recently approved regulations allowing the SAB to waive the certification timelines when additional cash proceeds are available. Requests were received for all cash proceeds available.