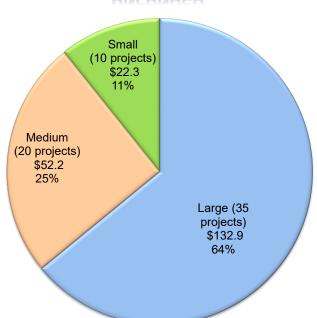

#### Spring Bond Sale Proceeds

Apportionments from the spring bond sale proceeds were included in the April Agenda. Not only were there \$652.6 million in unfunded approvals through December 2021, Apportionments were also made using the recently approved regulations allowing the SAB to waive the certification timelines when additional cash proceeds are available. Requests were received for all cash proceeds available.