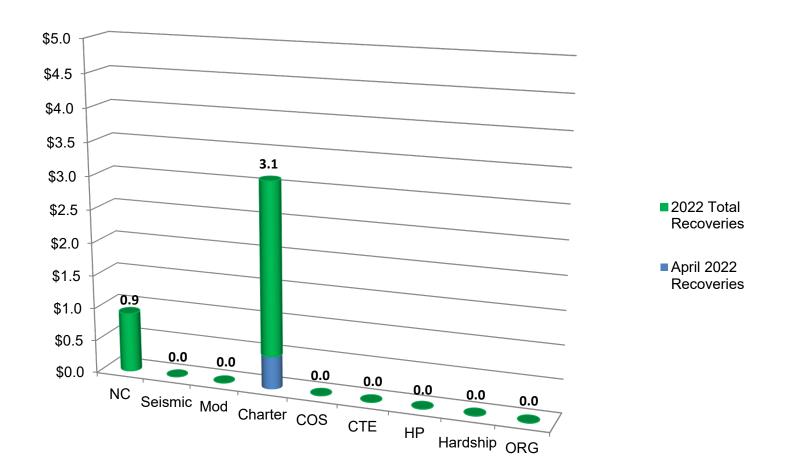

| NC            | \$17,201,243  |
| Seismic       | \$0           |
| Modernization | \$92,738      |
| Charter       | \$9,237,580   |
| COS           | \$3,606,124   |
| CTE           | \$1,275,592   |
| HP            | \$0           |
| Hardship      | \$226,067     |
| ORG           | \$5,307,860   |
| Total         | \$36,947,204  |

<sup>\*</sup>Includes bond proceeds returned (authority may not be available) to the program through reductions to cost incurred, close-outs, loan repayments, rescissions, and special education local plan area transfers.

<sup>\*\* 2021</sup> Totals does not reflect any reallocation of authority. For current availability of bond authority, see Status of Funds.

## Fund Recoveries\* - as of April 27, 2022 SAB

(Totals represented in millions of dollars)



| NC            | \$14,332 | \$0      | \$0       | \$0       | \$0     | \$14,332  | \$896,365   |
|---------------|----------|----------|-----------|-----------|---------|-----------|-------------|
| Seismic       | \$0      | \$0      | \$0       | \$0       | \$0     | \$0       | \$0         |
| Modernization | \$0      | \$0      | \$0       | \$0       | \$0     | \$0       | \$0         |
| Charter       | \$0      | \$75,021 | \$207,011 | \$238,894 | \$8,843 | \$529,769 | \$3,096,851 |
| COS           | \$0      | \$0      | \$0       | \$0       | \$0     | \$0       | \$0         |
| CTE           | \$0      | \$0      | \$0       | \$0       | \$0     | \$0       | \$0         |
| HP            | \$0      | \$0      | \$0       | \$0       | \$0     | \$0       | \$0