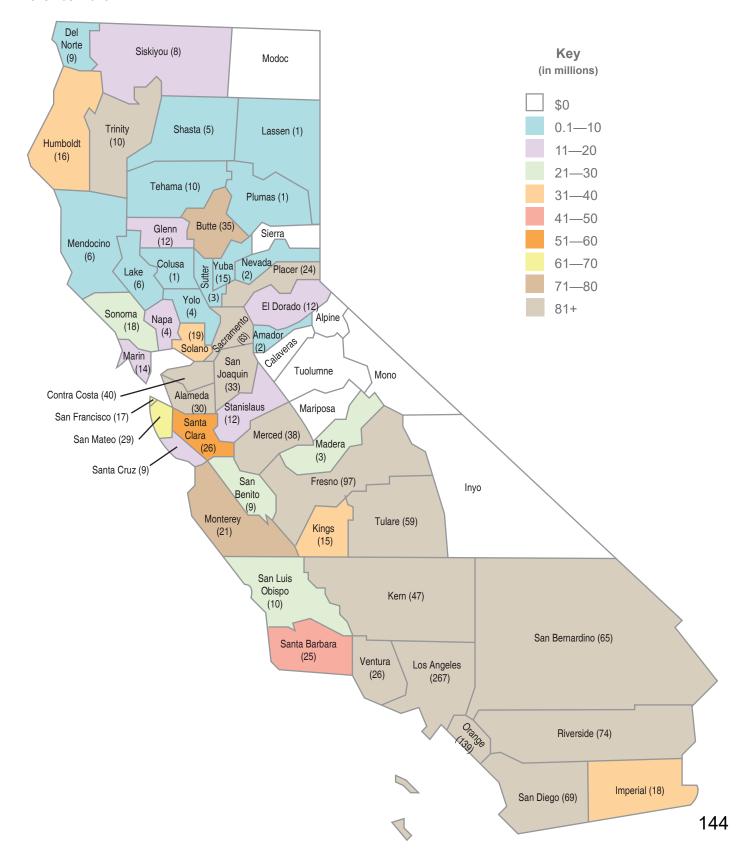

|
| Total         |          |          |           |           |         | \$544,101 | \$3,993,216 |

<sup>\*</sup>Includes bond proceeds returned (authority may not be available) to the program through reductions to cost incurred, close-outs, loan repayments, rescissions, and special education local plan area transfers.

<sup>\*\* 2022</sup> Totals does not reflect any reallocation of authority. For current availability of bond authority, see Status of Funds.

# School Facility Program Proposition 51 Apportionments by County

The graphic below displays the amount Apportioned (\$4,833.2 million) for 1,481 School Facility Program projects from 373 school districts as of April 30, 2022. The data includes only bond authority provided by Proposition 51 approved by voters in November 2016.



# School Facility Program Proposition 51 Unfunded Approvals by County

The graphic below displays the amount of Unfunded Approvals (\$250.3 million) for 70 School Facility Program projects from 47 school districts as of April 30, 2022. The data includes only bond authority provided by Proposition 51 approved by voters in November 2016.



# School Facility Program Proposition 51 Current Workload by County

The graphic below displays the Office of Public School Construction's Workload List for New Construction and Modernization (\$886.9 million) for 347 School Facility Program projects from 128 school districts as of April 30, 2022. The projects are anticipated to be allocated from bond authority provided by Proposition 51 approved by voters in November 2016.



#### Proposition 51 Distri