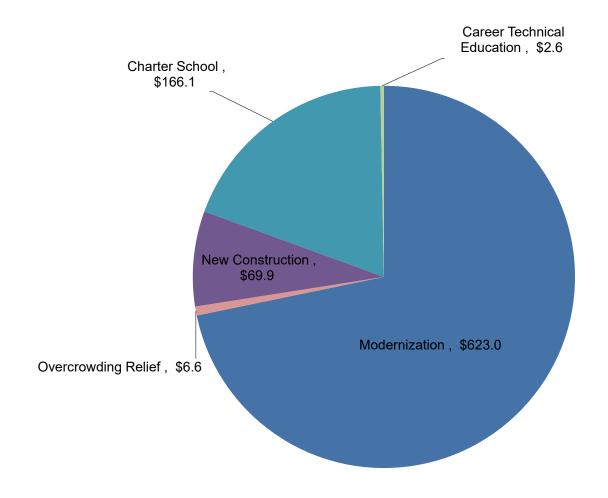

#### Spring Bond Sale Proceeds

Apportionments from the spring bond sale proceeds were included in the April Agenda. Not only were there \$652.6 million in unfunded approvals through December 2021, Apportionments were also made using the recently approved regulations allowing the SAB to waive the certification timelines when additional cash proceeds are available. Requests were received for all cash proceeds available.

### **Priority Funding School Construction Apportionments**

A motion was made, and seconded, to approve the staff's recommendation which was 1) approve Apportionments for the projects as shown on Attachment B in the amount of \$652.6 million; and 2) declare that all applications receiving Apportionments are subject to the new construction grant adjustment pursuant to Education Code Section 17072.11(b) and are not considered full and final until the SAB has made the adjustment. The Chair called for a roll-call vote and the motion carried per the following votes: