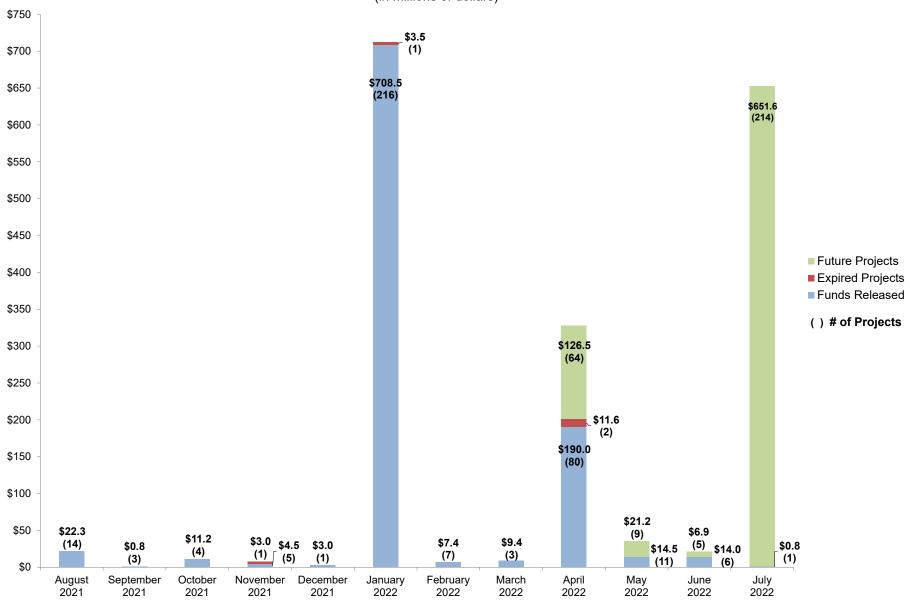

oard annually. The school districts self-certify requests for waivers and reduction of fees based on certain criteria outlined in EC Section 17219. EC Section 17223(a) allows for districts to receive a refund for sites that a district has begun to use or has sold during the previous fiscal year.

#### STAFF ANALYSIS/STATEMENTS

The District has provided documentation to support its request.

#### **RECOMMENDATION**

Approve the District's request for a refund of the 2020/21 Fiscal Year unused site assessment fee in the amount of \$749,141 and notify the State Controller's Office to refund the Annual Payment.



## STATUS OF FUND RELEASES



# Status of School Facility Program Apportionments Set to Expire due to Time Limit on Fund Release, as of April 27, 2022 SAB (in millions of dollars)



#### SCHOOL FACILITY PROGRAM

Available Funds (in Millions) As of June 6, 2022

|                            | Prop. 51 - \$7 Billion - November 2016 |                                                     |                                      |                   |                                                                                 |                                                           |                                                     |                   |                                                                                 |  |
|----------------------------|----------------------------------------|-----------------------------------------------------|--------------------------------------|-------------------|------------------------------------------------