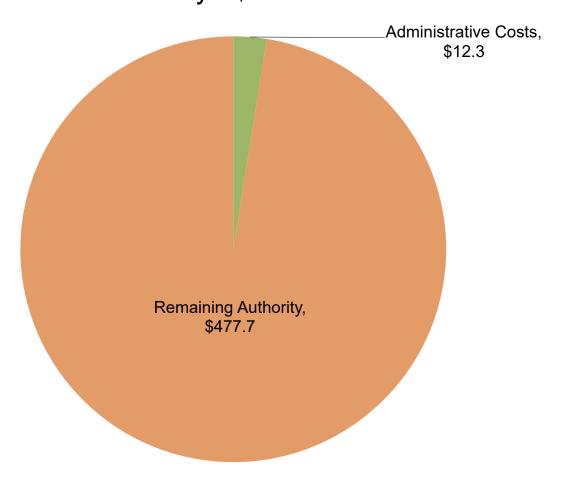

#### Spring Bond Sale Proceeds

Apportionments from the spring bond sale proceeds were included in the April Agenda. Not only were there \$652.6 million in unfunded approvals through December 2021, Apportionments were also made using the recently approved regulations allowing the SAB to waive the certification timelines when additional cash proceeds are available. Requests were received for all cash proceeds available.