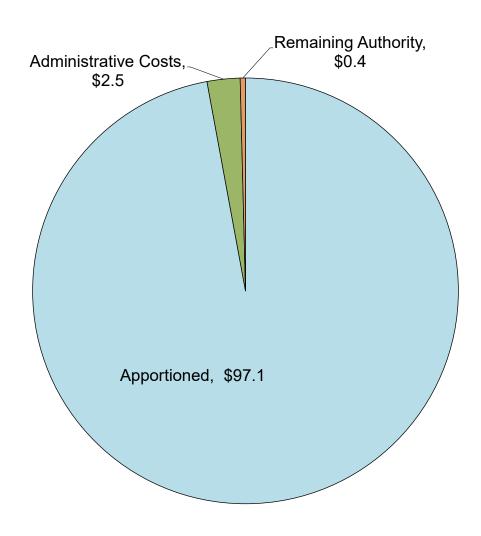

#### General Fund Proceeds

School districts that received Priority Funding Apportionments at the January 2022 SAB meeting were required to submit the *Fund Release Authorization* (Form SAB 50-05) by April 26, 2022. As of April 8, 2022, OPSC received valid fund release authorizations for 75 unique projects totaling \$186.2 million in State funding.