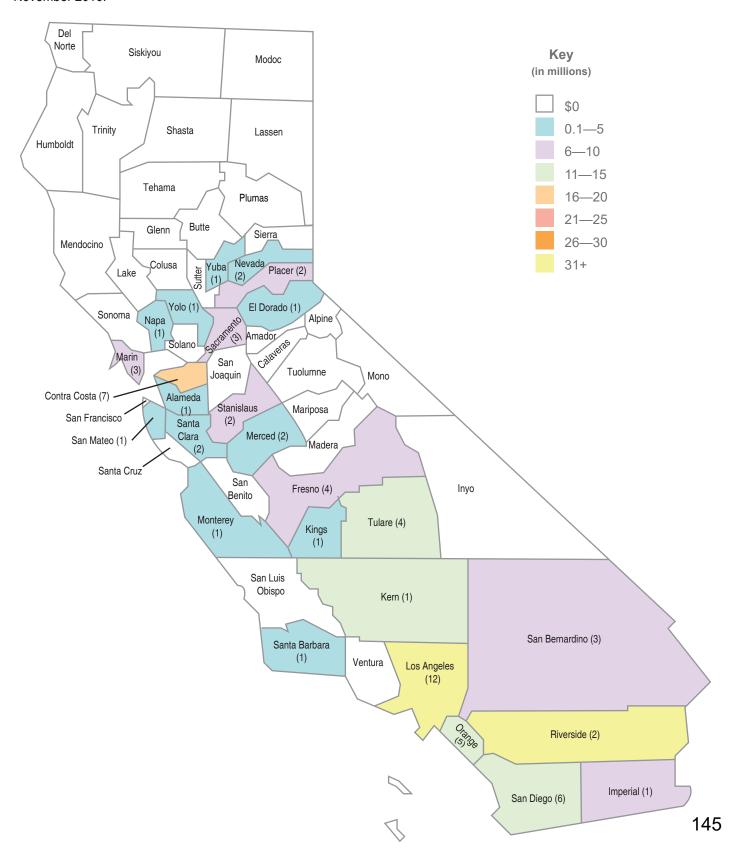

</sup> Totals does not reflect any reallocation of authority. For current availability of bond authority, see Status of Funds.

# School Facility Program Proposition 51 Apportionments by County

The graphic below displays the amount Apportioned (\$4,833.2 million) for 1,481 School Facility Program projects from 373 school districts as of April 30, 2022. The data includes only bond authority provided by Proposition 51 approved by voters in November 2016.



# School Facility Program Proposition 51 Unfunded Approvals by County

The graphic below displays the amount of Unfunded Approvals (\$250.3 million) for 70 School Facility Program projects from 47 school districts as of April 30, 2022. The data includes only bond authority provided by Proposition 51 approved by voters in November 2016.



# School Facility Program Proposition 51 Current Workload by County

The graphic below displays the Office of Public School Construction's Workload List for New Construction and Modernization (\$886.9 million) for 347 School Facility Program projects from 128 school districts as of April 30, 2022. The projects are anticipated to be allocated from bond authority provided by Proposition 51 approved by voters in November 2016.



#### Proposition 51 Distribution As of 4/30/2022

|                 | Apportioned   |                                         | Unfunded      |     |                | Workload List |             |                                         |
|-----------------|---------------|-----------------------------------------|---------------|-----|----------------|------------