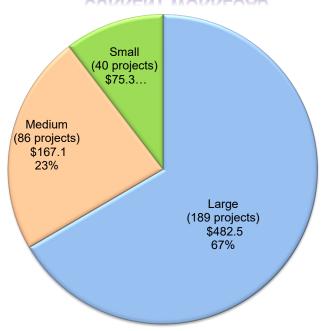

#### Spring Bond Sale Proceeds

Apportionments from the spring bond sale proceeds were included in the April Agenda. Not only were there \$652.6 million in unfunded approvals through December 2021, Apportionments were also made using the recently approved regulations allowing the SAB to waive the certification timelines when additional cash proceeds are available. Requests were received for all cash proceeds available.