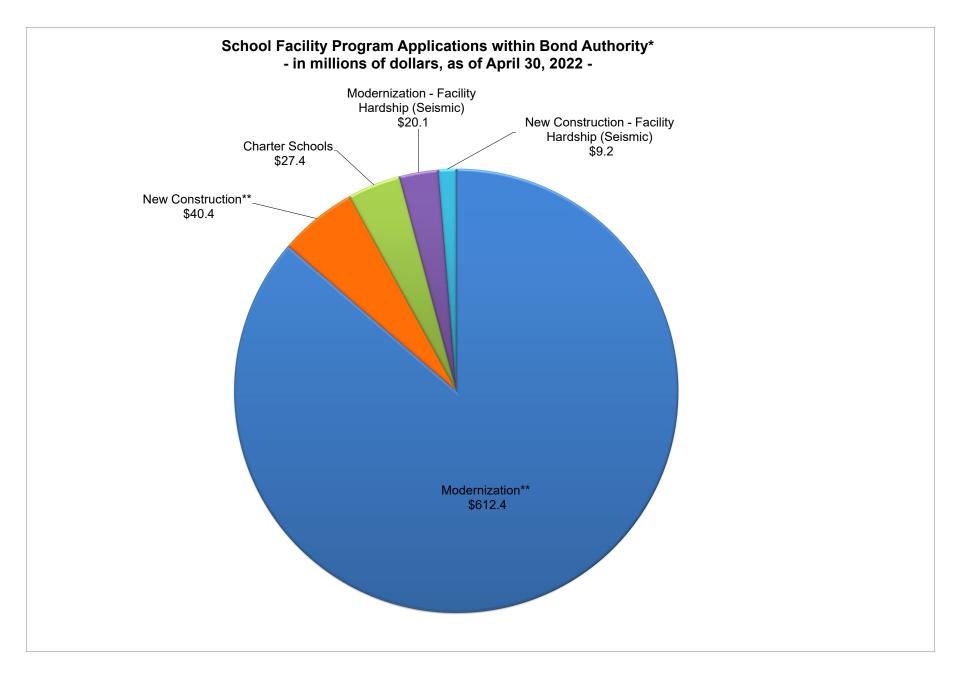

### REPORTS, DISCUSSION, AND INFORMATION ITEMS

The SAB acknowledged the following reports:

- State Allocation Board Three-Month Projected Workload
- State Allocation Board Meeting Dates for the 2022 Calendar Year
- School Facility Program Unfunded List as of March 23, 2022
- School Facility Program Workload List of Applications Received Through March 31, 2022
- Emergency Time Extension Request Log as of April 1, 2022
- School Facility Program Applications Received Beyond Bond Authority List as of March 31, 2022
- Facility Hardship/Rehabilitation Approvals Without Funding as of March 23, 2022