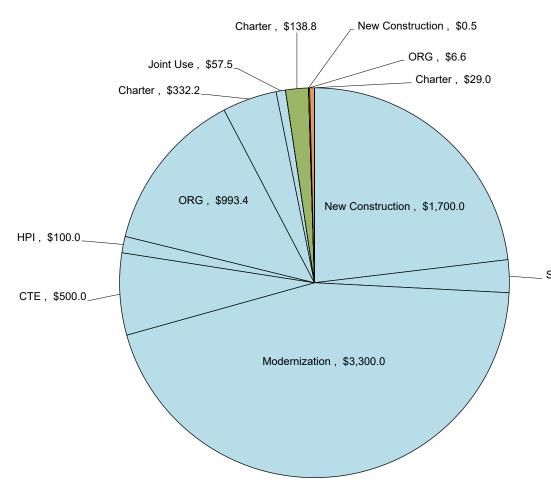

#### Spring Bond Sale Proceeds

Apportionments from the spring bond sale proceeds were included in the April Agenda. Not only were there \$652.6 million in unfunded approvals through December 2021, Apportionments were also made using the recently approved regulations allowing the SAB to waive the certification timelines when additional cash proceeds are available. Requests were received for all cash proceeds available.