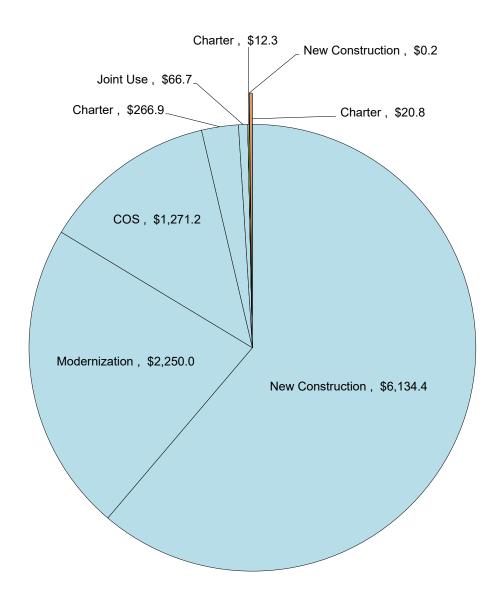

#### Spring Bond Sale Proceeds

Apportionments from the spring bond sale proceeds were included in the April Agenda. Not only were there \$652.6 million in unfunded approvals through December 2021, Apportionments were also made using the recently approved regulations allowing the SAB to waive the certification timelines when additional cash proceeds are available. Requests were received for all cash proceeds available.