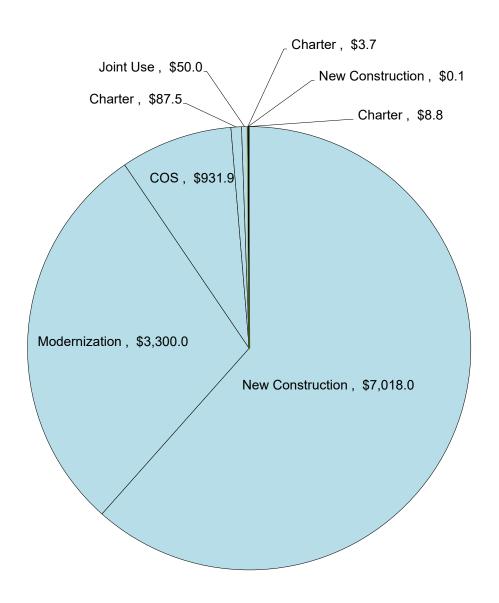

#### Spring Bond Sale Proceeds

Apportionments from the spring bond sale proceeds were included in the April Agenda. Not only were there \$652.6 million in unfunded approvals through December 2021, Apportionments were also made using the recently approved regulations allowing the SAB to waive the certification timelines when additional cash proceeds are available. Requests were received for all cash proceeds available.

### **Priority Funding School Construction Apportionments**

A motion was made, and seconded, to approve the staff's recommendation which was 1) approve Apportionments for the projects as shown on Attachment B in the amount of \$652.6 million; and 2) declare that all applications receiving Apportionments are subject to the new construction grant adjustment pursuant to Education Code Section 17072.11(b) and are not considered full and final until the SAB has made the adjustment. The Chair called for a roll-call vote and the motion carried per the following votes: