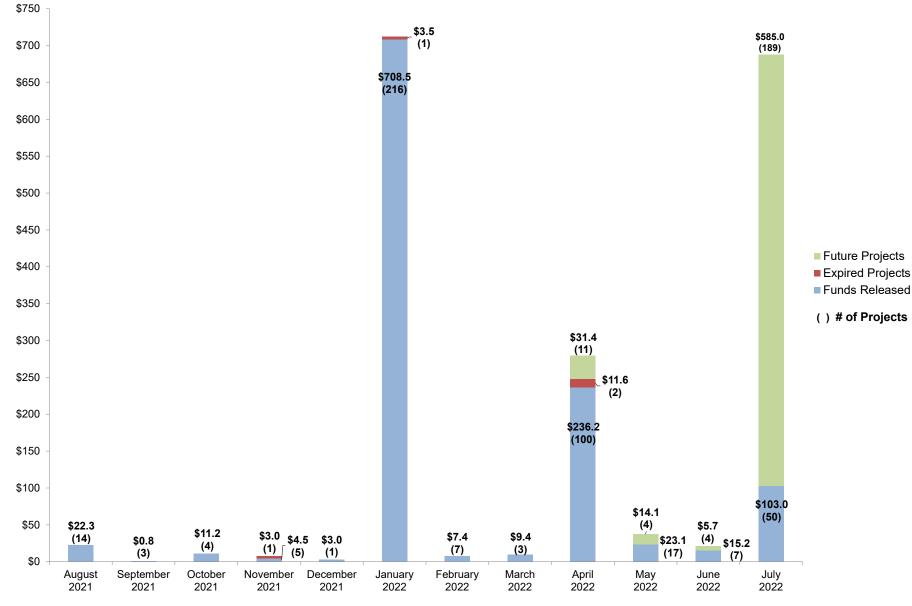

pplicable laws, regulations and certifications it made on the program forms.

The Applicant is required to submit a signed Grant Agreement pursuant to School Facility Program Regulation Section 1859.90.4 for the project prior to or concurrent with a request for the release of funds.

The Applicant is responsible for ensuring that the project is compliant with Prevailing Wage Monitoring and/or Labor Compliance Program requirements at the time construction contracts are executed and/or construction commenced.

# **Financial Reports**

#### REPORT OF THE EXECUTIVE OFFICER State Allocation Board Meeting, June 22, 2022

## STATUS OF FUND RELEASES



Status of School Facility Program Apportionments Set to Expire due to Time Limit on Fund Release, as of June 6, 2022 SAB (in millions of dollars)



#### SCHOOL FACILITY PROGRAM

Available Funds (in Millions) As of June 22, 2022

|                            | Prop. 51 - \$7 Billion - November 2016 |                                                    |                                       |                   |                                                                                  |                                                          |                                                      |                   |                                                                                  |  |  |  |  |
|----------------------------|----------------------------------------|----------------------------------------------------|---------------------------------------|-------------------|------------------------------------