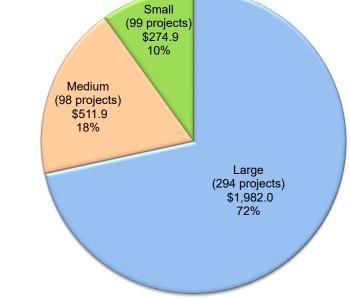

#### NEXT MONTHLY STATE ALLOCATION BOARD MEETING - AUGUST 24, 2022

| SUBJECT                                                                                                                                                                                                                                                                                                                                                                                                                                                                                                                                                                  | PAGE                                                                                                        |
|--------------------------------------------------------------------------------------------------------------------------------------------------------------------------------------------------------------------------------------------------------------------------------------------------------------------------------------------------------------------------------------------------------------------------------------------------------------------------------------------------------------------------------------------------------------------------|-------------------------------------------------------------------------------------------------------------|
| FINANCIAL REPORTS                                                                                                                                                                                                                                                                                                                                                                                                                                                                                                                                                        | 90 – 110                                                                                                    |
| APPEAL ITEMS                                                                                                                                                                                                                                                                                                                                                                                                                                                                                                                                                             |                                                                                                             |
| INGLEWOOD UNIFIED (TODAY'S FRESH START CHARTER)/LOS ANGELES<br>54/64634-00-003                                                                                                                                                                                                                                                                                                                                                                                                                                                                                           | 111 – 160                                                                                                   |
| To present the District's request to allow expenditures deemed ineligible through audit findings.                                                                                                                                                                                                                                                                                                                                                                                                                                                                        | WITHDRAWN                                                                                                   |
| ACTION ITEMS                                                                                                                                                                                                                                                                                                                                                                                                                                                                                                                                                             |                                                                                                             |
| PIGGYBACK CONTRACTS AND PUBLIC CONTRACT CODE COMPLIANCE<br>RELATED TO PERMANENT MODULAR SCHOOL FACILITIES<br>To present a follow-up item to the February 23, 2022 State Allocation Board<br>meeting regarding piggyback contracts and Public Contract Code compliance<br>relative to modular school facilities.                                                                                                                                                                                                                                                          | 161 – 220                                                                                                   |
| REPORTS, DISCUSSIONS, AND INFORMATION ITEMS                                                                                                                                                                                                                                                                                                                                                                                                                                                                                                                              |                                                                                                             |
| State Allocation Board Three-Month Projected Workload<br>Dates for 2022 State Allocation Board Meetings<br>School Facility Program Unfunded List (Regulation Section 1859.95)<br>School Facility Program Workload List<br>Emergency Time Extension Request Log<br>California Preschool, Transitional Kindergarten and Full-Day Kindergarten Facilities<br>Grant Workload List<br>School Facility Program Acknowledged List (Regulation Section 1859.95.1)<br>Facility Hardship/Rehabilitation Approvals Without Funding<br>Financial Hardship Regulation Section 1859.81 | 221 - 222<br>223<br>224 - 227<br>228 - 238<br>239 - 254<br>255 - 263<br>264 - 289<br>290 - 291<br>292 - 295 |