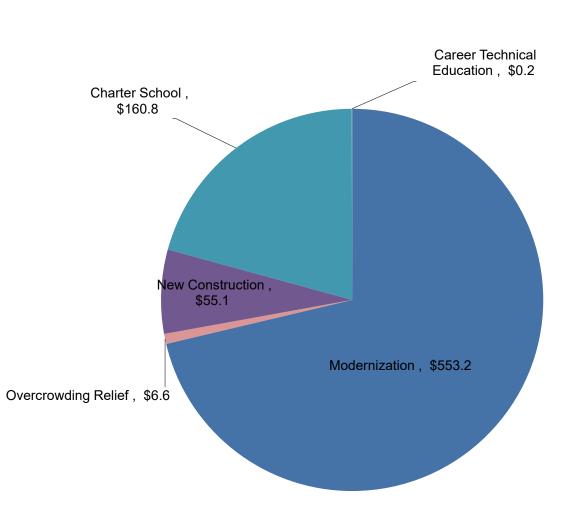

### SCHOOL FACILITY PROGRAM UNFUNDED APPROVALS

(Lack of AB 55 Loans)

#### PURPOSE OF REPORT

To present to the State Allocation Board (Board) a list of School Facility Program (SFP) applications for unfunded approval.

#### **DESCRIPTION**

At the February 2022 Board meeting, the Board elected to provide an increase adjustment of 15.80 percent to SFP projects for calendar year 2022. The projects listed on the Attachment reflect the Board's action of the adoption of the 15.80 percent increase based on the RS Means Construction Cost Index. In addition, the project applications represent SFP New Construction, Modernization, Charter School and Overcrowding Relief Grant projects in date order of a complete application being received by the Office of Public School Construction (OPSC).

# ATTACHMENT UNFUNDED APPROVALS (Lack of AB 55 Loans) State Allocation Board Meeting, June 22, 2022

| County         | District                            | School Site                             | Application Number | Received Date | Grant Amount    |
|----------------|-------------------------------------|-----------------------------------------|--------------------|---------------|-----------------|
| FRESNO         | KINGS CANYON JOINT UNIFIED          | JEFFERSON ELEMENTARY                    | 57/62265-00-025    | 12/5/2018     | \$2,366,343.00  |
| FRESNO         | KINGS CANYON JOINT UNIFIED          | DUNLAP ELEMENTARY                       | 57/62265-00-026    | 12/5/2018     | \$1,469,726.00  |
| SAN BERNARDINO | CHINO VALLEY UNIFIED                | AYALA (RUBEN S.) HIGH                   | 57/67678-00-027    | 12/6/2018     | \$3,070,229.00  |
| ORANGE         | NEWPORT-MESA UNIFIED                | MARINERS ELEMENTARY                     | 57/66597-00-043    | 12/12/2018    | \$731,203.00    |
| SAN BERNARDINO | ALTA LOMA ELEMENTARY                | STORK (FLOYD M.) ELEMENTARY             | 57/67595-00-011    | 12/12/2018    | \$3,845,426.00  |
| SAN BERNARDINO | ALTA LOMA ELEMENTARY                | JASPER ELEMENTARY                       | 57/67595-00-012    | 12/12/2018    | \$3,528,086.00  |
| SAN FRANCISCO  | SAN FRANCISCO UNIFIED               | WELLS (IDA B.) HIGH                     | 57/68478-63-005    | 12/13/2018    | \$1,894,178.00  |
| MONTEREY       | MONTEREY PENINSULA UNIFIED          | SEASIDE HIGH                            | 57/66092-00-028    | 12/17/2018    | \$531,043.00    |
| SANTA CLARA    | EAST SIDE UNION HIGH                | LICK (JAMES) HIGH                       | 57/69427-00-036    | 12/17/2018    | \$259,848.00    |
| LOS ANGELES    | SANTA MONICA-MAILIBU UNIFIED        | FRANKLIN ELEMENTARY                     | 57/64980-00-016    | 12/18/2018    | \$783,337.00    |
| LOS ANGELES    | SANTA MONICA-MAILIBU UNIFIED        | WEBSTER/MALIBU PARK                     | 57/64980-00-017    | 12/19/2018    | \$181,816.00    |
| LOS ANGELES    | SANTA MONICA-MAILIBU UNIFIED        | MCKINLEY ELEMENTARY                     | 57/64980-00-019    | 12/19/2018    | \$554,773.00    |
| SAN BERNARDINO | ONTARIO-MONTCLAIR                   | EUCLID ELEMENTARY                       | 57/67819-00-031    | 12/21/2018    | \$776,224.00    |
| SAN BERNARDINO | ONTARIO-MONTCLAIR                   | CENTRAL LANGUAGE ACADEMY AKA CENTRAL ES | 57/67819-00-033    | 12/21/2018    | \$2,299,600.00  |
| SANTA BARBARA  | SANTA BARBARA UNIFIED               | MCKINLEY ELEMENTARY                     | 57/76786-00-010    | 12/21/2018    | \$2,178,565.00  |
| SANTA BARBARA  | SANTA BARBARA UNIFIED               | SAN MARCOS SENIOR HIGH                  | 57/76786-00-011    | 12/21/2018    | \$1,114,192.00  |
| CONTRA COSTA   | LIBERTY UNION HIGH                  | LIBERTY HIGH                            | 57/61721-00-003    | 12/26/2018    | \$2,119,847.00  |
| SAN BERNARDINO | ONTARIO-MONTCLAIR                   | VINA DANKS MIDDLE                       | 57/67819-00-034    | 12/26/2018    | \$365,645.00    |
| ORANGE         | ORANGE UNIFIED                      | EL MODENA HIGH                          | 57/66621-00-055    | 1/2/2019      | \$17,566,965.00 |
| ORANGE         | ORANGE UNIFIED                      | FLETCHER ELEMENTARY                     | 57/66621-00-056    | 1/2/2019      | \$562,368.00    |
| SANTA BARBARA  | SANTA BARBARA UNIFIED               | HARDING ELEMENTARY                      | 57/76786-00-012    | 1/2/2019      | \$268,935.00    |
| HUMBOLDT       | HUMBOLDT COUNTY OFFICE OF EDUCATION | GLEN PAUL                               | 57/10124-00-001    | 1/3/2019      | \$292,808.33    |
| CONTRA COSTA   | SAN RAMON VALLEY UNIFIED            | BALDWIN (JOHN) ELEMENTARY               | 57/61804-00-040    | 1/7/2019      | \$341,064.00    |
| LOS ANGELES    | LOS ANGELES UNIFIED                 | PRESIDENT AVENUE ELEMENTARY             | 57/64733-29-016    | 1/9/2019      | \$1,615,485.00  |
| SAN BERNARDINO | ALTA LOMA ELEMENTARY                | ALTA LOMA JUNIOR HIGH                   | 57/67595-00-013    | 1/9/2019      | \$2,963,303.00  |
| ALAMEDA        | BERKELEY UNIFIED                    | LONGFELLOW INTERMEDIATE                 | 57/61143-00-022    | 1/11/2019     | \$1,246,701.00  |
| ORANGE         | SANTA ANA UNIFIED                   | SANTA ANA HIGH                          | 57/66670-00-058    | 1/11/2019     | \$13,813,371.00 |
| SANTA CLARA    | EAST SIDE UNION HIGH                | MT. PLEASANT HIGH                       | 57/69427-00-037    | 1/11/2019     | \$856,549.00    |
| STANISLAUS     | CERES UNIFIED                       | CARROLL FOWLER ELEMENTARY               | 57/71043-00-015    | 1/11/2019     | \$2,543,932.00  |
| MONTEREY       | GREENFIELD UNION ELEMENTARY         | MARY CHAPA                              | 58/66035-00-006    | 2/25/2022     | \$577,295.00    |
| SANTA CLARA    | CHARTER SCHOOL OF MORGAN HILL       | CHARTER SCHOOL OF MORGAN HILL           | 54/69583-00-002    | 3/29/2022     | \$14,509,331.60 |

| Program                                  | Amount (in Dollars) |
|------------------------------------------|---------------------|
| Modernization                            | \$70,141,562.33     |
| Facility Hardship/Rehabilitation Program | \$577,295.00        |
| Charter School Facilities Program        | \$14,509,331.60     |
| Total                                    | \$85,228,188.93     |