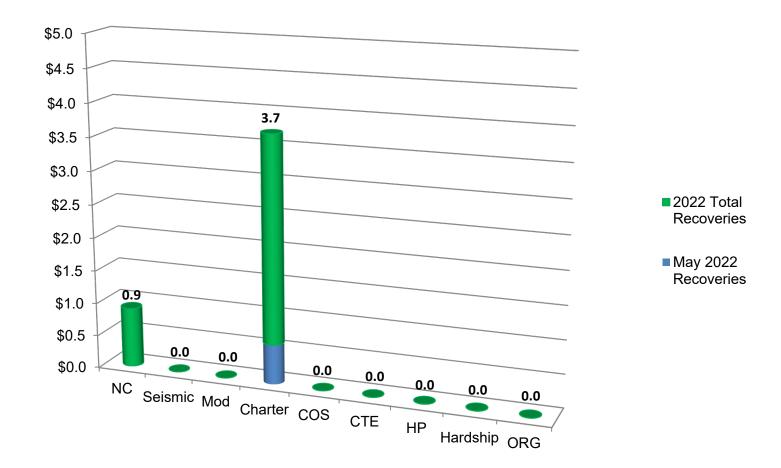

#### 23<sup>RD</sup> PRIORITY FUNDING ROUND CLOSED

The most recent priority funding filing period began on May 11, 2022 and closed on June 09, 2022.

At the close of the filing period, OPSC received valid requests for 127 unique projects totaling to \$481.5 million in State funding. These requests are valid from July 1, 2022 through December 31, 2022.

#### **RECENT CHARTER FACILITIES PROGRAM FILING ROUND CLOSED**

The most recent round to submit Applications for Charter School Facilities Program preliminary apportionments closed on June 3, 2022. OPSC received 39 applications requesting an estimated \$625.8 million.