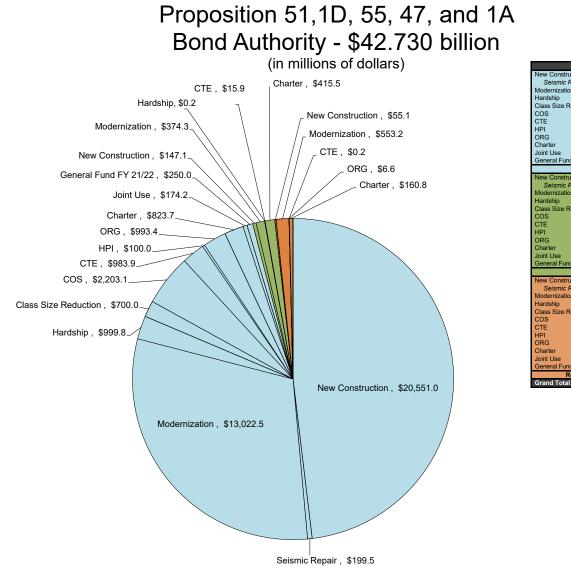

|                                                   | \$477.7 <sup>B</sup>                       |
| TOTAL                                                                              | \$590.0       | \$478.1                                       | \$0.0                                       | \$0.0                                             | \$478.1                                    |

A. Balance of Bonding Authority Excludes Unfunded Approvals.

B. Pursuant to AB 130 and Education code 17375(k), DGS may charge up to \$12.25 million for administration expenses to administer the program.

C. Total authority is not available at this time due to outstanding accounts receivable. Proposition 47 \$483,671.50 for Charter. Proposition 1A \$14,332.00 for New Construction.



| Proposition 51, 1D, 55, 47, an<br>New Construction* \$                                                                                                                                                                          | 20.551.0        |                       |
|---------------------------------------------------------------------------------------------------------------------------------------------------------------------------------------------------------------------------------|-----------------|-----------------------|
|                                                                                                                                                                                                                                 |                 |