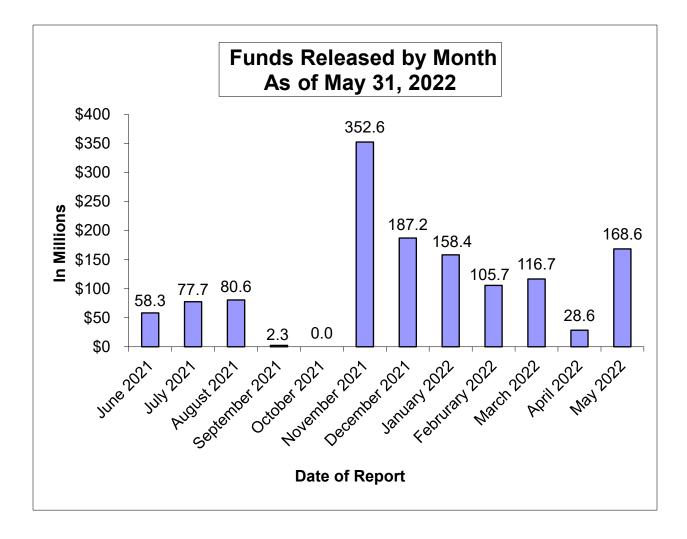

This approval does not constitute a guarantee or commitment of future state funding.

The Applicant shall ensure that it is in compliance with all applicable laws, regulations and certifications it made on the program forms.

The Applicant is required to submit a signed Grant Agreement pursuant to School Facility Program Regulation Section 1859.90.4 for the project prior to or concurrent with a request for the release of funds.

The Applicant is responsible for ensuring that the project is compliant with Prevailing Wage Monitoring and/or Labor Compliance Program requirements at the time construction contracts are executed and/or construction commenced.

# **Financial Reports**

#### REPORT OF THE EXECUTIVE OFFICER State Allocation Board Meeting, June 22, 2022

## STATUS OF FUND RELEASES



Status of School Facility Program Apportionments Set to Expire due to Time Limit on Fund Release, as of June 6, 2022 SAB (in millions of dollars)



#### SCHOOL FACILITY PROGRAM

Available Funds (in Millions) As of June 22, 2022

|                            | Prop. 51 - \$7 Billion - November 2016 |                                                    |                                       |                   |                                                                                  |                                                          |                                                      |                   |                                                                                  |  |  |  |  |
|----------------------------|----------------------------------------|