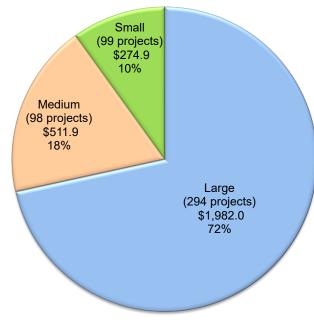

### **Priority Funding School Construction Apportionments**

A motion was made, and seconded, to approve the staff's recommendation which was 1) approve Apportionments for the projects as shown on Attachment B in the amount of \$652.6 million; and 2) declare that all applications receiving Apportionments are subject to the new construction grant adjustment pursuant to Education Code Section 17072.11(b) and are not considered full and final until the SAB has made the adjustment. The Chair called for a roll-call vote and the motion carried per the following votes: