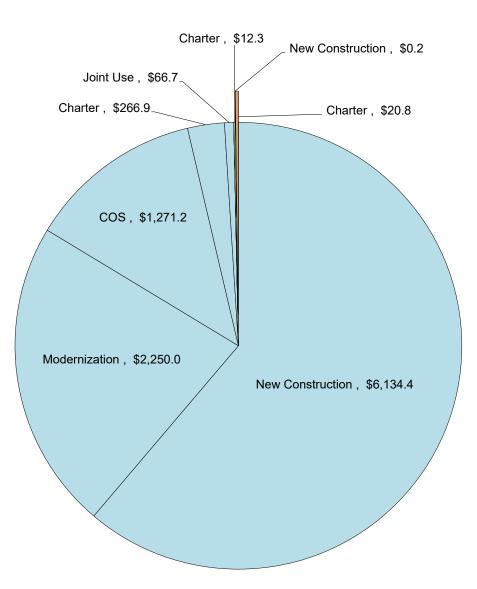

| New Construction         | \$   | 130.0   |        |
| Modernization            | \$   | 304.5   |        |
| CTE                      | \$   | 13.2    |        |
| Charter                  | \$   | 246.7   |        |
| General Fund FY 21/22    | \$   | -       |        |
| Unfunded Approvals       | \$   | 694.4   | 9.6%   |
| New Construction         | \$   | 69.0    |        |
| Modernization            | \$   | 623.0   |        |
| CTE                      | \$   | 2.6     |        |
| Charter                  | \$   | 107.5   |        |
| General Fund FY 21/22    | \$   | -       |        |
| Remaining Bond Authority | \$   | 802.1   | 11.1%  |
| Grand Total              | \$   | 7,250   | 100.0% |



## **Proposition 55** Bond Authority - \$10.023 billion (in millions of dollars)



| Proposition 55           | Tota | als     |        |
|--------------------------|------|---------|--------|
| New Construction         | \$   | 6,134.4 |        |
| Modernization            | \$   | 2,250.0 |        |
| COS                      | \$   | 1,271.2 |        |
| Charter                  | \$   | 266.9   |        |
| Joint Use                | \$   | 66.7    |        |
| Apportioned              | \$   | 9,989.2 | 99.7%  |
| New Construction         | \$   | -       |        |
| Modernization            | \$   | -       |        |
| COS                      | \$   | -       |        |
| Charter                  | \$   | 12.3    |        |
| Joint Use                | \$   | -       |        |
| Unfunded Approvals       | \$   | 12.3    | 0.1%   |
| New Construction         |