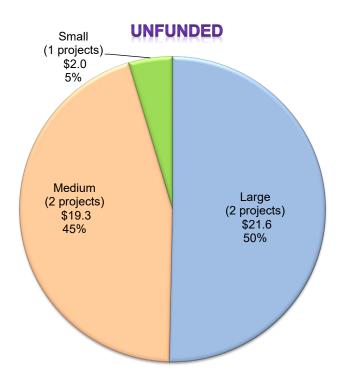

#### **REPORTS, DISCUSSION, AND INFORMATION ITEMS**

The SAB acknowledged the following reports:

- State Allocation Board Three-Month Projected Workload
- State Allocation Board Meeting Dates for the 2022 Calendar Year
- School Facility Program Unfunded List as of March 23, 2022 •
- School Facility Program Workload List of Applications Received Through March 31, 2022
- Emergency Time Extension Request Log as of April 1, 2022 ٠
- School Facility Program Applications Received Beyond Bond Authority List as of March 31, 2022
- Facility Hardship/Rehabilitation Approvals Without Funding as of March 23, 2022 ٠