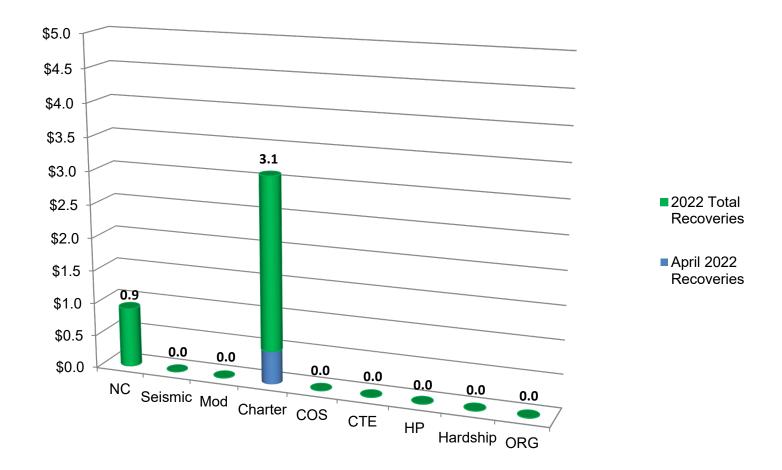

## 22<sup>ND</sup> PRIORITY FUNDING ROUND APPORTIONMENTS

At the April meeting, the Board approved \$652.6 million in Apportionments through the Priority Funding Process. As of May 6, 2022, the Office of Public School Construction (OPSC) received valid fund release authorizations for 33 unique projects totaling to \$83.6 million in State funding.

School districts that received a Priority Funding Apportionment are required to submit a valid *Fund Release Authorization* (Form SAB 50-05) by the end of **Tuesday, July 26, 2022** to OPSC.

### **CURRENT PRIORITY FUNDING FILING ROUND IS OPEN**

As of May 11, 2022, the 23<sup>rd</sup> Priority Funding filing period began and will **close on June 09, 2022**. Applicants are encouraged to submit Priority funding requests electronically through OPSC Online. Staff is also accepting Priority Funding requests with electronic signatures via email. All requests must be received by OPSC before the end of the day on **June 09, 2022**. These requests will be valid from July 1, 2022 through December 31, 2022.

All projects receiving an Unfunded Approval through the May 2022 Board meeting will be eligible to submit a request. Projects on the OPSC Workload List *cannot make this request*. Any priority funding requests received for projects on OPSC Workload List will be returned to the school district.

## CURRENT CHARTER FACILITIES PROGRAM FILING ROUND AND VIRTUAL WORKSHOP

A filing round to submit Applications for Charter School Facilities Program (CSFP) preliminary apportionments opened on May 2, 2022 and will be closing on June 3, 2022. As of May 16, 2022, OPSC has received eight (8) applications requesting an estimated \$210 million.

OPSC and the California School Finance Authority (CSFA) held a workshop on Thursday, April 28, 2022 that provided step-by-step instructions to charter schools, school districts, and other interested stakeholders on how to complete and submit all required forms and supporting documents online. 40 external participants attended this workshop. A recording of and the PowerPoint presentation for the workshop can be found on the CSFP webpage: <u>https://www.dgs.ca.gov/OPSC/Services/Page-Content/Office-of-Public-School-</u> <u>Construction-Services-List-Folder/Obtain-Charter-School-Facilities-Funding</u>.

## RECENT FILING ROUND FOR THE CALIFORNIA PRESCHOOL, TRANSITIONAL KINDERGARTEN AND FULL-DAY KINDERGARTEN FACILITIES GRANT PROGRAM

The first filing round for the expanded California Preschool, Transitional Kindergarten and Full-Day Kindergarten Facilities Grant Program occurred from April 1, 2022 through April 30, 2022. As of the April 30, 2022, OPSC has received a total of 417 applications requesting an estimated \$1.5 billion.