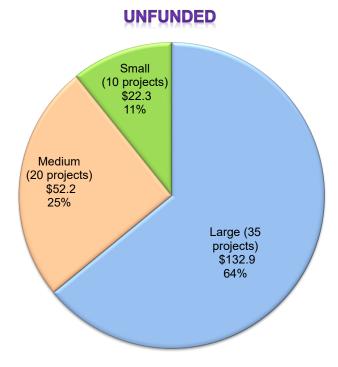

#### **REPORTS, DISCUSSION, AND INFORMATION ITEMS**

The SAB acknowledged the following reports:

- State Allocation Board Three-Month Projected Workload
- State Allocation Board Meeting Dates for the 2022 Calendar Year
- School Facility Program Unfunded List as of March 23, 2022 •
- School Facility Program Workload List of Applications Received Through March 31, 2022
- Emergency Time Extension Request Log as of April 1, 2022 ٠
- School Facility Program Applications Received Beyond Bond Authority List as of March 31, 2022
- Facility Hardship/Rehabilitation Approvals Without Funding as of March 23, 2022 ٠