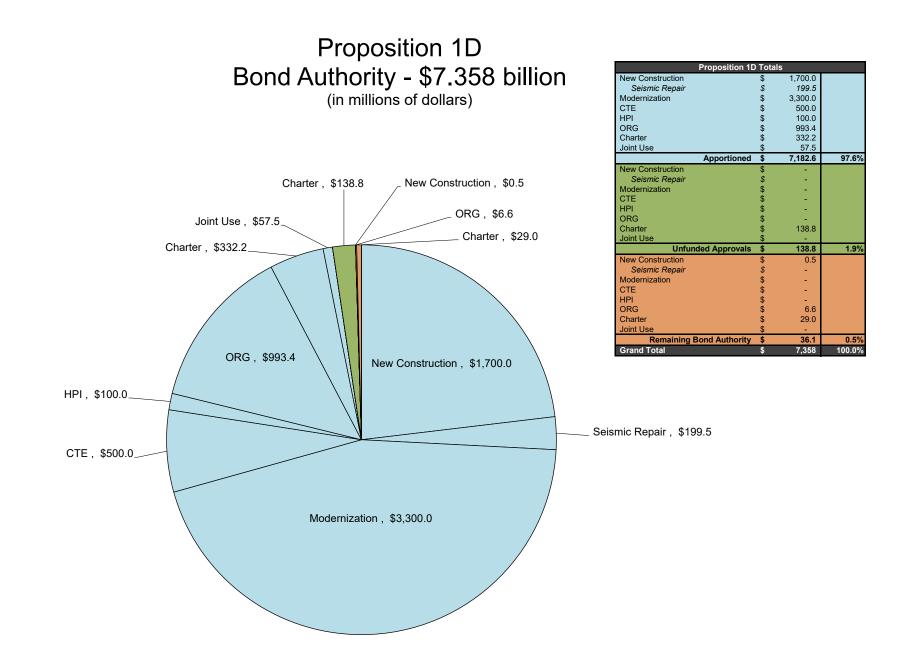

| \$   | 250.0   |        |
| Apportioned              | \$   | 5,753.5 | 79.4%  |
| New Construction         | \$   | 130.0   |        |
| Modernization            | \$   | 304.5   |        |
| CTE                      | \$   | 13.2    |        |
| Charter                  | \$   | 246.7   |        |
| General Fund FY 21/22    | \$   | -       |        |
| Unfunded Approvals       | \$   | 694.4   | 9.6%   |
| New Construction         | \$   | 69.0    |        |
| Modernization            | \$   | 623.0   |        |
| CTE                      | \$   | 2.6     |        |
| Charter                  | \$   | 107.5   |        |
| General Fund FY 21/22    | \$   | -       |        |
| Remaining Bond Authority | \$   | 802.1   | 11.1%  |
| Grand Total              | \$   | 7,250   | 100.0% |



## **Proposition 55** Bond Authority - \$10.023 billion (in millions of dollars)



| Proposition 55           | Tota | als     |        |
|--------------------------|------|---------|--------|
| New Construction         | \$   | 6,134.4 |        |
| Modernization            | \$   | 2,250.0 |        |
| COS                      | \$   | 1,271.2 |        |
| Charter                  | \$   | 266.9   |        |
| Joint Use                | \$   | 66.7    |        |
| Apportioned              | \$   | 9,989.2 | 99.7%  |
| New Construction         | \$   | -       |        |
| Modernization            | \$   | -       |        |
| COS                      | \$   | -       |        |
| Charter                  | \$   | 12.3    |        |
| Joint Use                | \$   | -       |        |