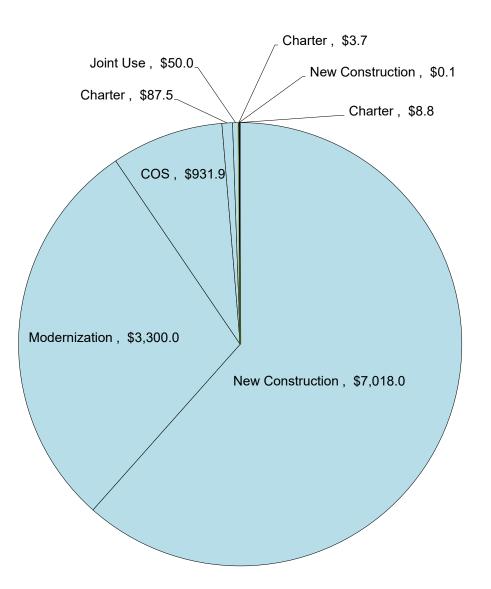

%  |
| New Construction         | \$   | -       |        |
| Modernization            | \$   | -       |        |
| COS                      | \$   | -       |        |
| Charter                  | \$   | 12.3    |        |
| Joint Use                | \$   | -       |        |
| Unfunded Approvals       | \$   | 12.3    | 0.1%   |
| New Construction         | \$   | 0.2     |        |
| Modernization            | \$   | -       |        |
| COS                      | \$   | -       |        |
| Charter                  | \$   | 20.8    |        |
| Joint Use                | \$   | -       |        |
| Remaining Bond Authority | \$   | 21.0    | 0.2%   |
| Grand Total              | \$   | 10,023  | 100.0% |

## Proposition 47 Bond Authority - \$11.400 billion (in millions of dollars )



| Proposition 47           | Tot | als      |        |
|--------------------------|-----|----------|--------|
| New Construction         | \$  | 7,018.0  |        |
| Modernization            | \$  | 3,300.0  |        |
| COS                      | \$  | 931.9    |        |
| Charter                  | \$  | 87.5     |        |
| Joint Use                | \$  | 50.0     |        |
| Apportioned              | \$  | 11,387.4 | 99.9%  |
| New Construction         | \$  | -        |        |
| Modernization            | \$  | -        |        |
| COS                      | \$  | -        |        |
| Charter                  | \$  | 3.7      |        |
| Joint Use                | \$  | -        |        |
| Unfunded Approvals       | \$  | 3.7      | 0.0%   |
| New Construction         |