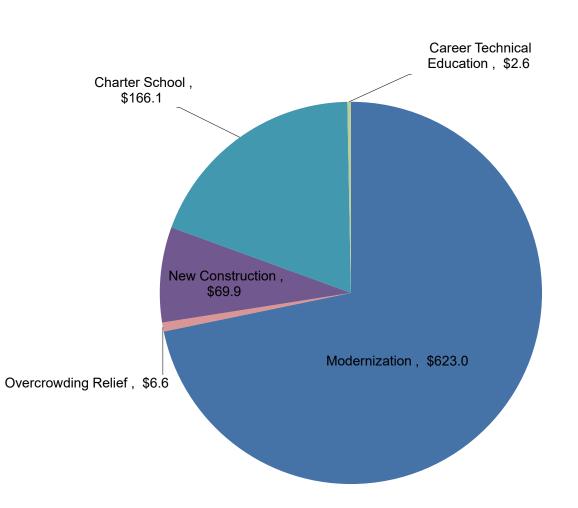

### **Priority Funding School Construction Apportionments**

A motion was made, and seconded, to approve the staff's recommendation which was 1) approve Apportionments for the projects as shown on Attachment B in the amount of \$652.6 million; and 2) declare that all applications receiving Apportionments are subject to the new construction grant adjustment pursuant to Education Code Section 17072.11(b) and are not considered full and final until the SAB has made the adjustment. The Chair called for a roll-call vote and the motion carried per the following votes: