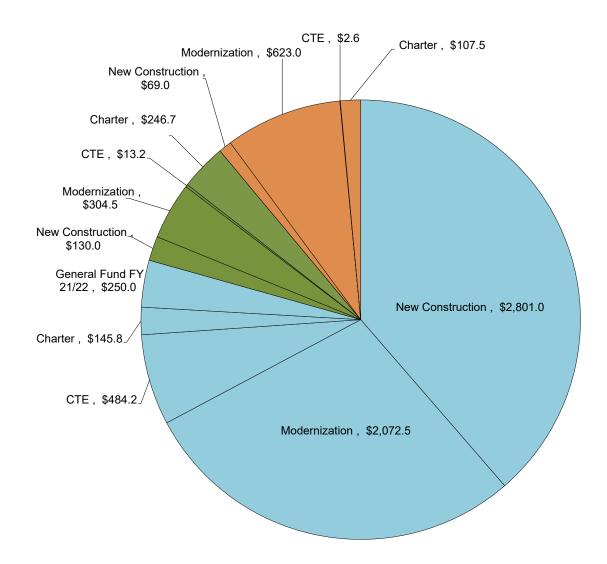

| Kemaning Bond Authority    |       |           |       |

\*Includes Energy Efficiency, Small High Schools, Seismic Repair, and the transfer of Critically Overcrowded School Facilities Program Funds to New Construction (\$700 million and \$68.1 million from Prop. 47; \$268.8 million, \$318.3 million, \$225 million, \$211.7 million, \$145 million, and \$30.4 million from Prop. 55). Also, Prop 55 includes \$5.8 million from the Lease Purchase Program on October 6, 2010.

## Proposition 51 Bond Authority - \$7.250 billion (in millions of dollars)



| Proposition 51 To        | otal | s       |        |
|--------------------------|------|---------|--------|
| New Construction         | \$   | 2,801.0 |        |
| Modernization            | \$   | 2,072.5 |        |
| CTE                      | \$   | 484.2   |        |
| Charter                  | \$   | 145.8   |        |
| General Fund FY 21/22    | \$   | 250.0   |        |
| Apportioned              | \$   | 5,753.5 | 79.4%  |
| New Construction         | \$   | 130.0   |        |
| Modernization            | \$   | 304.5   |        |
| CTE                      | \$   | 13.2    |        |
| Charter                  | \$   | 246.7   |        |
| General Fund FY 21/22    | \$   | -       |        |
| Unfunded Approvals       | \$   | 694.4   | 9.6%   |
| New Construction         |