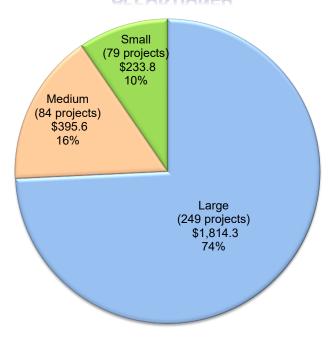

The SAB acknowledged the following reports:

- State Allocation Board Three-Month Projected Workload
- State Allocation Board Meeting Dates for the 2022 Calendar Year
- School Facility Program Unfunded List as of January 26, 2022
- School Facility Program Workload List of Applications Received Through January 31, 2022
- Emergency Time Extension Request Log as of February 1, 2022
- School Facility Program Applications Received Beyond Bond Authority List as of January 31, 2022
- Facility Hardship/Rehabilitation Approvals Without Funding as of January 26, 2022