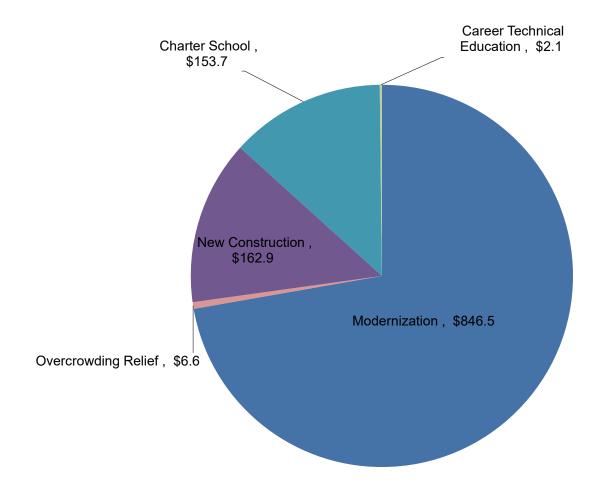

n         | \$  | 0.6      |        |
| Modernization            | \$  | -        |        |
| COS                      | \$  | -        |        |
| Charter                  | \$  | 3.7      |        |
| Joint Use                | \$  | -        |        |
| Unfunded Approvals       | \$  | 4.3      | 0.0%   |
| New Construction         | \$  | 0.1      |        |
| Modernization            | \$  | -        |        |
| COS                      | \$  | -        |        |
| Charter                  | \$  | 8.0      |        |
| Joint Use                | \$  | -        |        |
| Remaining Bond Authority | \$  | 8.1      | 0.1%   |
| Grand Total              | \$  | 11,400   | 100.0% |

## Remaining Bond Authority - \$1,171.8 million

(by program, in millions) As of March 23, 2022 SAB



| Remaining Bond Authority (in millions) |    |         |  |  |  |  |
|----------------------------------------|----|---------|--|--|--|--|
| Modernization                          | \$ | 846.5   |  |  |  |  |
| Overcrowding Relief                    | \$ | 6.6     |  |  |  |  |
| Seismic Repair                         | \$ | -       |  |  |  |  |
| New Construction                       | \$ | 162.9   |  |  |  |  |
| Charter School                         | \$ | 153.7   |  |  |  |  |
| High Performance Schools               | \$ | -       |  |  |  |  |
| Critically Overcrowded Schools         | \$ | -       |  |  |  |  |
| Hardship                               | \$ | -       |  |  |  |  |
| Career Technical Education             | \$ | 2.1     |  |  |  |  |
| General Fund FY 21/22