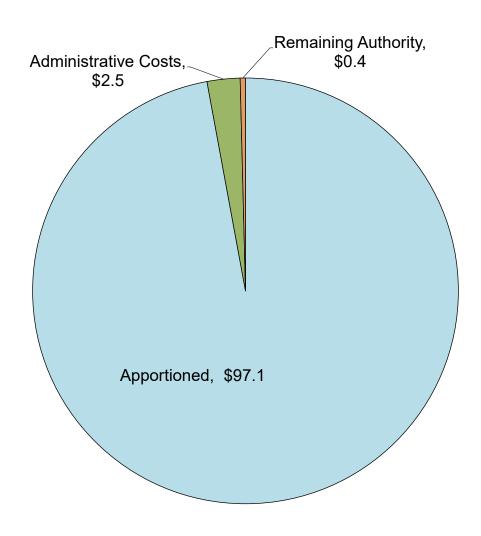

| Overcrowding Relief                    | \$ | 6.6     |  |  |  |  |
| Seismic Repair                         | \$ | -       |  |  |  |  |
| New Construction                       | \$ | 162.9   |  |  |  |  |
| Charter School                         | \$ | 153.7   |  |  |  |  |
| High Performance Schools               | \$ | -       |  |  |  |  |
| Critically Overcrowded Schools         | \$ | -       |  |  |  |  |
| Hardship                               | \$ | -       |  |  |  |  |
| Career Technical Education             | \$ | 2.1     |  |  |  |  |
| General Fund FY 21/22                  | \$ | -       |  |  |  |  |
| Grand Total                            | \$ | 1,171.8 |  |  |  |  |

## Full-Day Kindergarten Facilities Grant Program (FDKFGP) FY 2018/2019 Authority - \$100 million



# California Preschool, Transitional and Full-Day Kindergarten Facilities Grant Program FY 2021/2022 Authority - \$490 million



## Fund Recoveries\* – 2021

(Totals represented in millions of dollars)



|               | 2021 Totals** |
|---------------|---------------|
| NC            | \$17,201,243  |
| Seismic       | \$0           |
| Modernization | \$92,738      |
| Charter       | \$9,237,580   |
| COS           | \$3,606,124   |
| CTE           | \$1,275,592   |
| HP            | \$0           |
| Hardship      | \$226,067     |
| ORG           | \$5,307,860   |
| Total         | \$36,947,204  |

<sup>\*</sup>Includes bond proceeds returned (authority may not be available) to the program through reductions to cost incurred, close-outs, loan repayments, rescissions, and special