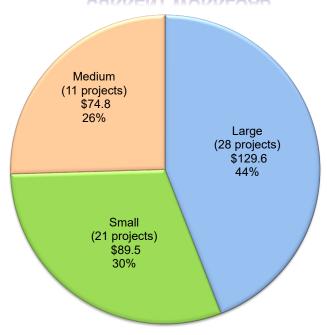

The SAB acknowledged the following reports:

- State Allocation Board Three-Month Projected Workload
- State Allocation Board Meeting Dates for the 2022 Calendar Year
- School Facility Program Unfunded List as of January 26, 2022
- School Facility Program Workload List of Applications Received Through January 31, 2022
- Emergency Time Extension Request Log as of February 1, 2022
- School Facility Program Applications Received Beyond Bond Authority List as of January 31, 2022
- Facility Hardship/Rehabilitation Approvals Without Funding as of January 26, 2022