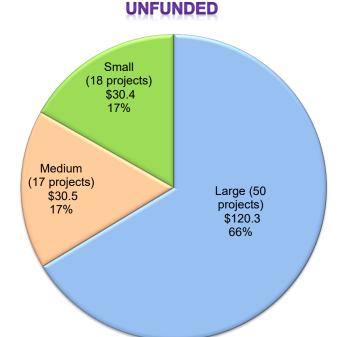

The SAB acknowledged the following reports:

- State Allocation Board Three-Month Projected Workload
- State Allocation Board Meeting Dates for the 2022 Calendar Year
- School Facility Program Unfunded List as of January 26, 2022
- School Facility Program Workload List of Applications Received Through January 31, 2022
- Emergency Time Extension Request Log as of February 1, 2022
- School Facility Program Applications Received Beyond Bond Authority List as of January 31, 2022
- Facility Hardship/Rehabilitation Approvals Without Funding as of January 26, 2022