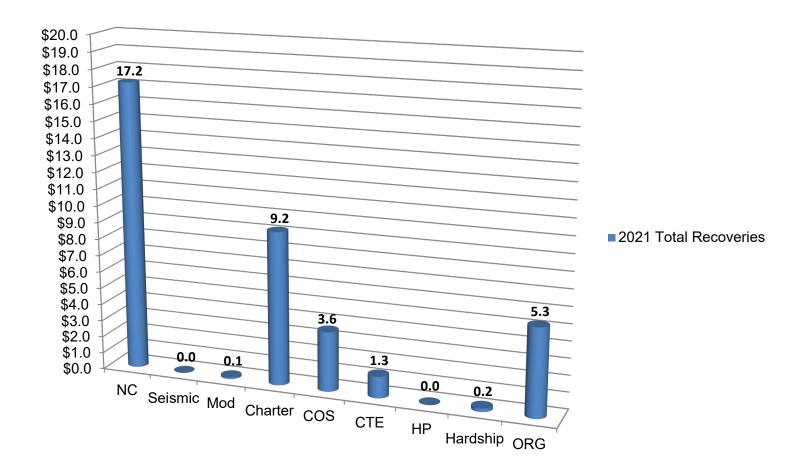

|
| Charter School                         | \$ | 153.7   |  |  |  |  |
| High Performance Schools               | \$ | -       |  |  |  |  |
| Critically Overcrowded Schools         | \$ | -       |  |  |  |  |
| Hardship                               | \$ | -       |  |  |  |  |
| Career Technical Education             | \$ | 2.1     |  |  |  |  |
| General Fund FY 21/22                  | \$ | -       |  |  |  |  |
| Grand Total                            | \$ | 1,171.8 |  |  |  |  |

## Full-Day Kindergarten Facilities Grant Program (FDKFGP) FY 2018/2019 Authority - \$100 million



# California Preschool, Transitional and Full-Day Kindergarten Facilities Grant Program FY 2021/2022 Authority - \$490 million



## Fund Recoveries\* – 2021

(Totals represented in millions of dollars)



|               | 2021 Totals** |
|---------------|---------------|
| NC            | \$17,201,243  |
| Seismic       | \$0           |
| Modernization | \$92,738      |
| Charter       | \$9,237,580   |
| COS           | \$3,606,124   |
| CTE           | \$1,275,592   |
| HP            | \$0           |
| Hardship      | \$226,067     |
| ORG           | \$5,307,860   |
| Total         | \$36,947,204  |

<sup>\*</sup>Includes bond proceeds returned (authority may not be available) to the program through reductions to cost incurred, close-outs, loan repayments, rescissions, and special education local plan area transfers.

<sup>\*\* 2021</sup> Totals does not reflect any reallocation of authority. For current availability of bond authority, see Status of Funds.

## Fund Recoveries\* – as