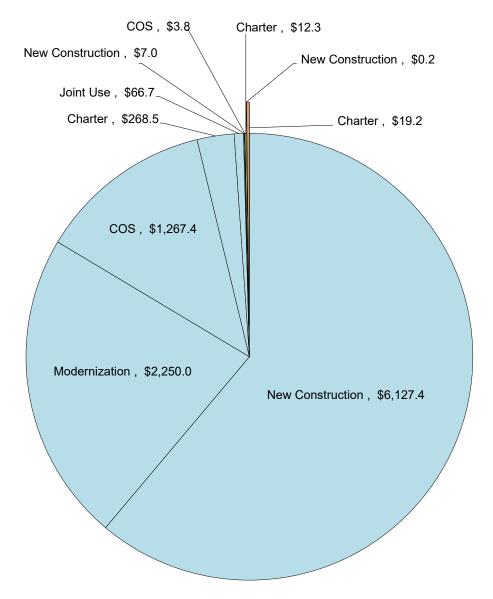

1   | 1.9%   |
| New Construction         | \$                | 0.5     |        |
| Seismic Repair           | \$                | -       |        |
| Modernization            | \$                | -       |        |
| CTE                      | \$                | -       |        |
| HPI                      | \$ \$ \$ \$ \$    | -       |        |
| ORG                      | \$                | 6.6     |        |
| Charter                  | \$                | 24.1    |        |
| Joint Use                | \$                |         |        |
| Remaining Bond Authority | \$                | 31.2    | 0.4%   |
| Grand Total              | \$                | 7,358   | 100.0% |

Seismic Repair, \$199.5

## Proposition 55 Bond Authority - \$10.023 billion

(in millions of dollars)



| Proposition 55 Totals    |    |         |        |  |  |  |  |
|--------------------------|----|---------|--------|--|--|--|--|
| New Construction         | \$ | 6,127.4 |        |  |  |  |  |
| Modernization            | \$ | 2,250.0 |        |  |  |  |  |
| cos                      | \$ | 1,267.4 |        |  |  |  |  |
| Charter                  | \$ | 268.5   |        |  |  |  |  |
| Joint Use                | \$ | 66.7    |        |  |  |  |  |
| Apportioned              | \$ | 9,980.0 | 99.6%  |  |  |  |  |
| New Construction         | \$ | 7.0     |        |  |  |  |  |
| Modernization            | \$ | -       |        |  |  |  |  |
| cos                      | \$ | 3.8     |        |  |  |  |  |
| Charter                  | \$ | 12.3    |        |  |  |  |  |
| Joint Use