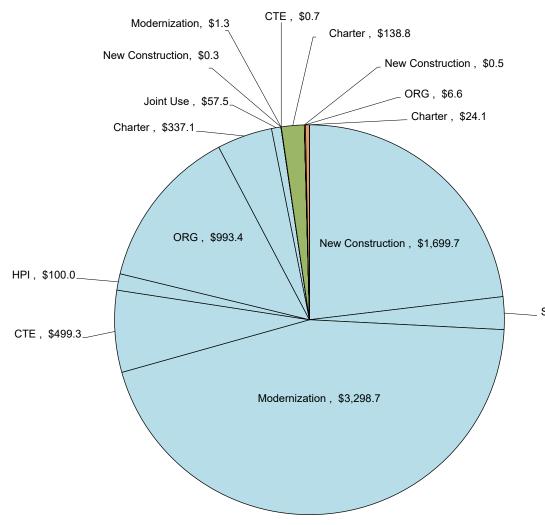

170 |
|                          |      |         |        |
| Modernization            | \$   |         |        |
| CTE                      | \$   | 8.0     |        |
| Charter                  | \$   | 254.5   |        |
| General Fund FY 21/22    | \$   | -       |        |
| Unfunded Approvals       | \$   | 1,008.7 | 13.9%  |
| New Construction         | \$   | 162.0   |        |
| Modernization            | \$   | 846.5   |        |
| CTE                      | \$   | 2.1     |        |
| Charter                  | \$   | 102.4   |        |
| General Fund FY 21/22    | \$   | -       |        |
| Remaining Bond Authority | \$   | 1,113.0 | 15.4%  |
| Grand Total              | \$   | 7,250   | 100.0% |

## Proposition 1D Bond Authority - \$7.358 billion

(in millions of dollars)



| Proposition 1D           | То                | tals    |        |
|--------------------------|-------------------|---------|--------|
| New Construction         | \$                | 1,699.7 |        |
| Seismic Repair           | \$                | 199.5   |        |
| Modernization            | \$<br>\$          | 3,298.7 |        |
| CTE                      | \$                | 499.3   |        |
| HPI                      | \$<br>\$<br>\$    | 100.0   |        |
| ORG                      | \$                | 993.4   |        |
| Charter                  | \$                | 337.1   |        |
| Joint Use                | \$                | 57.5    |        |
| Apportioned              | \$                | 7,185.2 | 97.7%  |
| New Construction         | \$                | 0