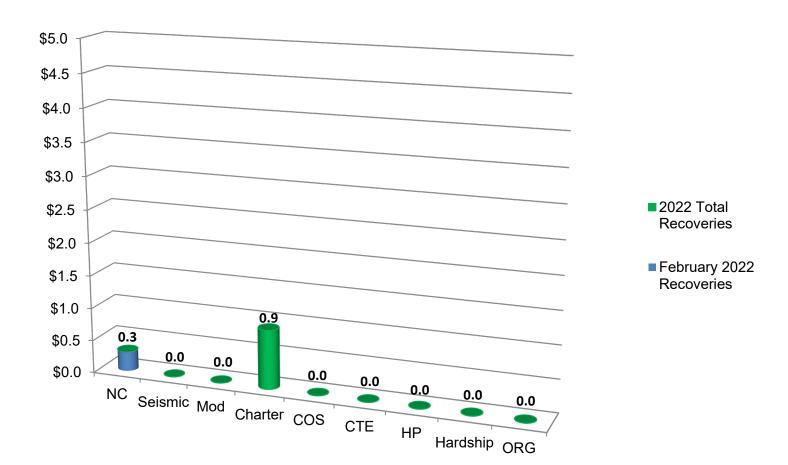

As of March 4, 2022, OPSC has received valid fund release authorizations for 48 unique projects totaling to \$128.3 million in State funding.

51 projects have not yet submitted fund release authorizations.