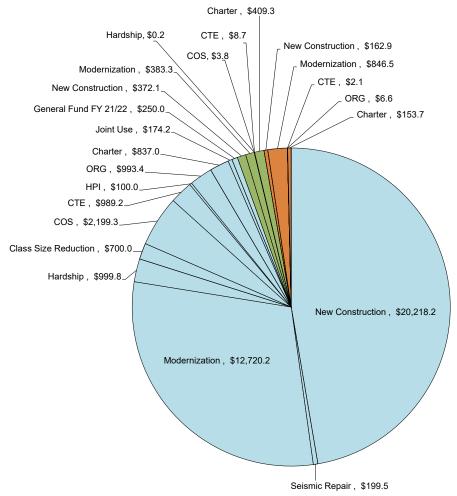

|
| TOTAL                                                                              | \$590.0       | \$478.1                                                | \$0.0                                        | \$0.0                                              | \$478.1                                     |

A. Balance of Bonding Authority Excludes Unfunded Approvals.

B. Pursuant to AB 130 and Education code 17375(k), DGS may charge up to \$12.25 million for administration expenses to administer the program.

C. Total authority is not available at this time due to outstanding accounts receivable. Prop 47 \$124,262.03 for New Construction and Prop 1A \$124,262.02 for New Construction.

# Proposition 51,1D, 55, 47, and 1A Bond Authority - \$42.730 billion

(in millions of dollars)



| Proposition 51, 1D, 55, 47 |                                  |          |        |
|----------------------------|----------------------------------|----------|--------|
| New Construction*          | \$                               | 20,218.2 |        |
| Seismic Repair             | \$                               | 199.5    |        |
| Modernization              | \$                               | 12,720.2 |        |
| Hardship                   | \$                               | 999.8    |        |
| Class Size Reduction       | \$                               | 700.0    |        |
| COS                        | \$ \$ \$ \$ \$ \$ \$ \$ \$ \$ \$ | 2,199.3  |        |
| CTE                        | \$                               | 989.2    |        |
| HPI