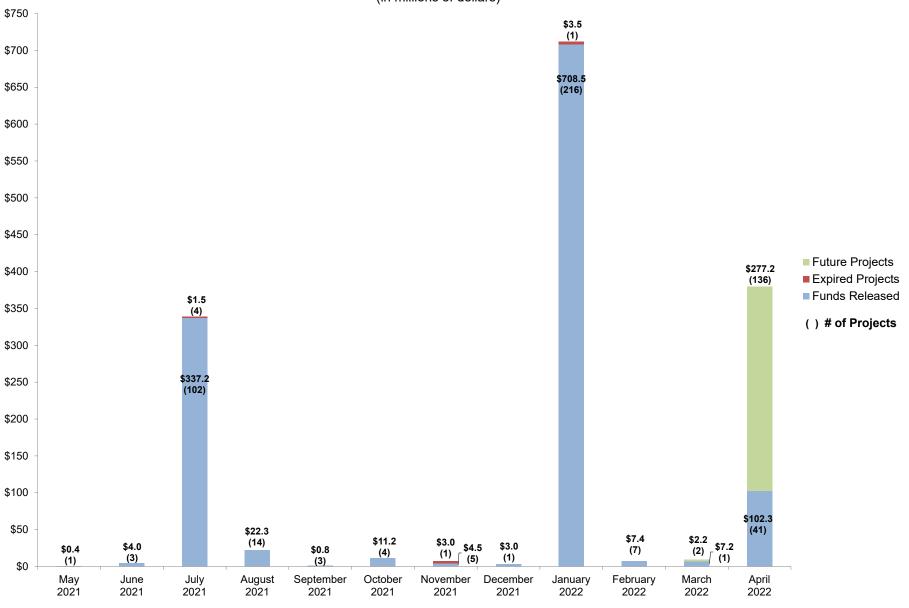

or commitment of future state funding.

The Applicant shall ensure that it is in compliance with all applicable laws, regulations and certifications it made on the program forms.

The Applicant is required to submit a signed Grant Agreement pursuant to School Facility Program Regulation Section 1859.90.4 for the project prior to or concurrent with a request for the release of funds.

The Applicant is responsible for ensuring that the project is compliant with Prevailing Wage Monitoring and/or Labor Compliance Program requirements at the time construction contracts are executed and/or construction commenced.

## STATUS OF FUND RELEASES



# Status of School Facility Program Apportionments Set to Expire due to Time Limit on Fund Release, as of February 23, 2022 SAB (in millions of dollars)



#### SCHOOL FACILITY PROGRAM

#### Available Funds (in Millions) As of March 23, 2022

|                            | Prop. 51 - \$7 Billion - November 2016 |                                                        |                                        |                   |                                                                                   |                                                              |                                                       |                   |                                                                                   |  |  |  |  |
|----------------------------|----------------------------------------|--------------------------------------------------------|----------------------------------------|-------------------|-------------