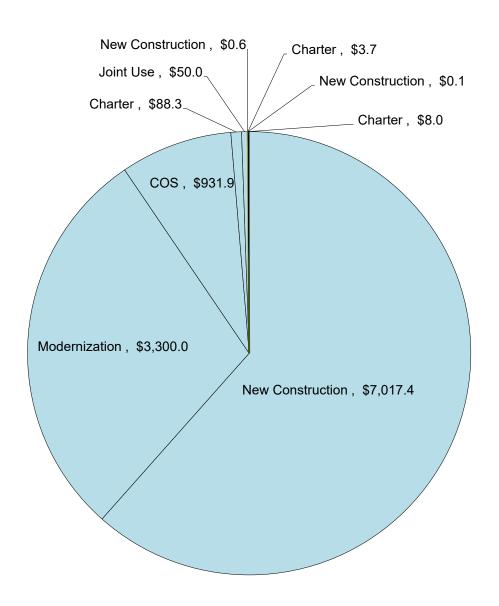

|  |
| cos                      | \$ | 3.8     |        |  |  |  |  |
| Charter                  | \$ | 12.3    |        |  |  |  |  |
| Joint Use                | \$ | -       |        |  |  |  |  |
| Unfunded Approvals       | \$ | 23.1    | 0.2%   |  |  |  |  |
| New Construction         | \$ | 0.2     |        |  |  |  |  |
| Modernization            | \$ | -       |        |  |  |  |  |
| COS                      | \$ | -       |        |  |  |  |  |
| Charter                  | \$ | 19.2    |        |  |  |  |  |
| Joint Use                | \$ | -       |        |  |  |  |  |
| Remaining Bond Authority | \$ | 19.4    | 0.2%   |  |  |  |  |
| Grand Total              | \$ | 10,023  | 100.0% |  |  |  |  |

## Proposition 47 Bond Authority - \$11.400 billion (in millions of dollars )



| Proposition 47           | Tot | als      |        |
|--------------------------|-----|----------|--------|
| New Construction         | \$  | 7,017.4  |        |
| Modernization            | \$  | 3,300.0  |        |
| COS                      | \$  | 931.9    |        |
| Charter                  | \$  | 88.3     |        |
| Joint Use                | \$  | 50.0     |        |
| Apportioned              | \$  | 11,387.6 | 99.9%  |
| New Construction         | \$  | 0.6      |        |
| Modernization            | \$  | -        |        |
| COS                      | \$  | -        |        |
| Charter                  | \$  | 3.7      |        |
| Joint Use                | \$  | -        |        |
| Unfunded Approvals       | \$  | 4.3      | 0.0%   |
| New Construction         |