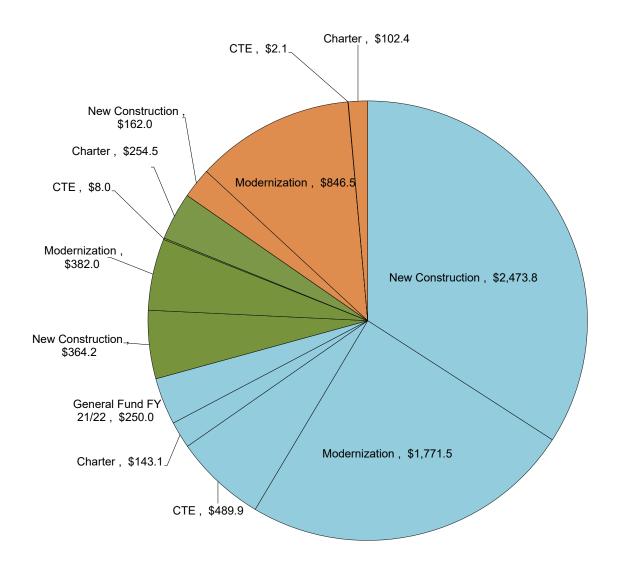

| -        |        |
| Remaining Bond Authority   | \$                               | 1,171.8  | 2.7%   |
| Grand Total                | \$                               | 42,730   | 100.0% |
|                            |                                  |          |        |

<sup>\*</sup>Includes Energy Efficiency, Small High Schools, Seismic Repair, and the transfer of Critically Overcrowded School Facilities Program Funds to New Construction (\$700 million and \$68.1 million from Prop. 47; \$268.8 million, \$318.3 million, \$225 million, \$211.7 million, \$145 million, and \$30.4 million from Prop. 55). Also, Prop 55 includes \$5.8 million from the Lease Purchase Program on October 6, 2010.

# Proposition 51 Bond Authority - \$7.250 billion (in millions of dollars)



| Proposition 51 To        | ntal | e       |        |
|--------------------------|------|---------|--------|
| New Construction         | \$   | 2,473.8 |        |
| Modernization            | \$   | 1,771.5 |        |
| CTE                      | \$   | 489.9   |        |
| Charter                  | \$   | 143.1   |        |
| General Fund FY 21/22    | \$   |         |        |
| Apportioned              | \$   |         | 70.7%  |
| New Construction         | \$   | -       | 10.170 |
|                          |      |         |        |
| Modernization            | \$   |         |        |
| CTE                      | \$   | 8.0     |        |
| Charter                  | \$   | 254.5   |        |
| General Fund FY 21/22    | \$   | -       |        |
| Unfunded Approvals       |