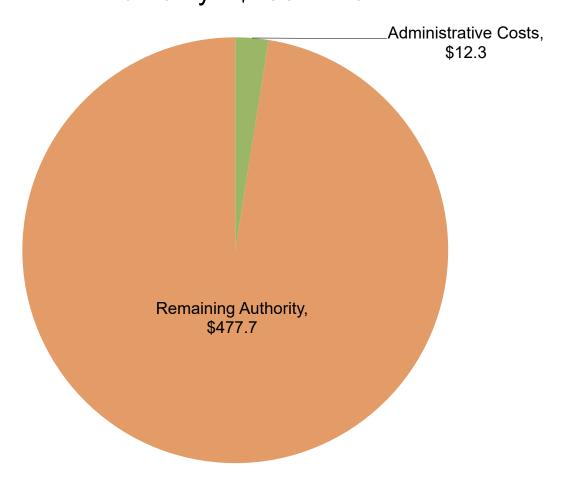

|  |  |
| New Construction                       | \$ | 162.9   |  |  |  |  |
| Charter School                         | \$ | 153.7   |  |  |  |  |
| High Performance Schools               | \$ | -       |  |  |  |  |
| Critically Overcrowded Schools         | \$ | -       |  |  |  |  |
| Hardship                               | \$ | -       |  |  |  |  |
| Career Technical Education             | \$ | 2.1     |  |  |  |  |
| General Fund FY 21/22                  | \$ | -       |  |  |  |  |
| Grand Total                            | \$ | 1,171.8 |  |  |  |  |

## Full-Day Kindergarten Facilities Grant Program (FDKFGP) FY 2018/2019 Authority - \$100 million



# California Preschool, Transitional and Full-Day Kindergarten Facilities Grant Program FY 2021/2022 Authority - \$490 million



## Fund Recoveries\* – 2021

(Totals represented in millions of dollars)



|               | 2021 Totals** |
|---------------|---------------|
| NC            | \$17,201,243  |
| Seismic       | \$0           |
| Modernization | \$92,738      |
| Charter       | \$9,237,580   |
| COS           | \$3,606,124   |
| CTE           | \$1,275,592   |
| HP            | \$0           |
| Hardship      | \$226,067     |
| ORG           | \$5,307,860   |
| Total         | \$36,947,204  |

<sup>\*</sup>Includes bond proceeds returned (authority may not be available) to the program through reductions to cost incurred, close-outs, loan repayments, rescissions, and special education local plan area transfers.

<sup>\*\* 2021</sup> Totals does not reflect any reallocation of authority. For current ava