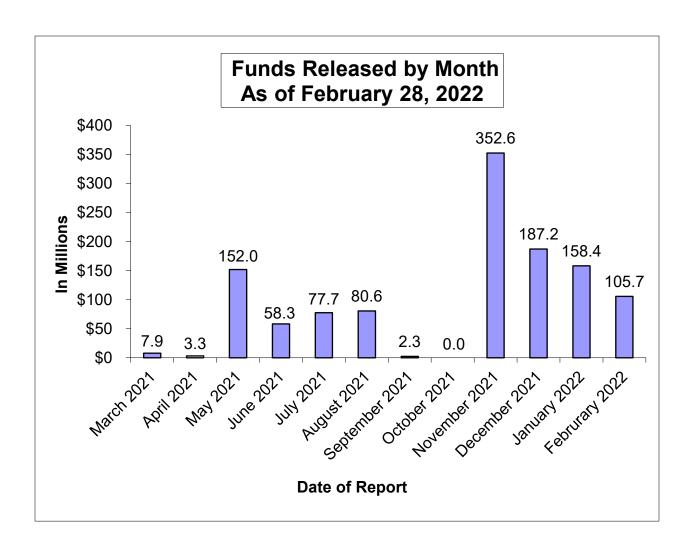

cation is placed on the Unfunded List (Lack of AB 55 Loans) pursuant to the Board's action on March 11, 2009. This approval does not constitute a guarantee or commitment of future state funding.

The Applicant shall ensure that it is in compliance with all applicable laws, regulations and certifications it made on the program forms.

The Applicant is required to submit a signed Grant Agreement pursuant to School Facility Program Regulation Section 1859.90.4 for the project prior to or concurrent with a request for the release of funds.

The Applicant is responsible for ensuring that the project is compliant with Prevailing Wage Monitoring and/or Labor Compliance Program requirements at the time construction contracts are executed and/or construction commenced.

## STATUS OF FUND RELEASES



# Status of School Facility Program Apportionments Set to Expire due to Time Limit on Fund Release, as of February 23, 2022 SAB (in millions of dollars)



#### SCHOOL FACILITY PROGRAM

#### Available Funds (in Millions) As of March 23, 2022

|                            | Prop. 51 - \$7 Billion - November 2016 |                                                        |                                        |                   |                                                                                   |                                                              |                                                       |                   |                                                                                   |  |  |  |  |
|----------------------------|----------------