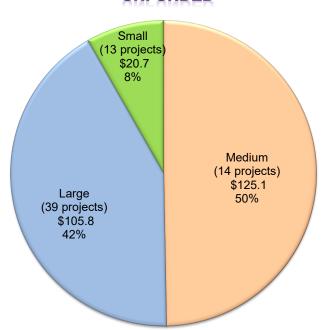

#### 22<sup>nd</sup> Priority Funding Round Apportionments

School districts and Charter Schools whose projects received an unfunded approval from July 1, 2021 through December 9, 2021 had the ability to submit a certification for funding from the \$250 million appropriation from the General Fund as well as a Spring 2022 bond sale. As of January 28, 2022, OPSC received valid fund release authorizations for 22 unique projects totaling \$35.0 million in State funding. There are 79 projects that have not yet submitted fund release authorizations and the valid fund release authorizations are due to OPSC by Tuesday, April 26, 2022.