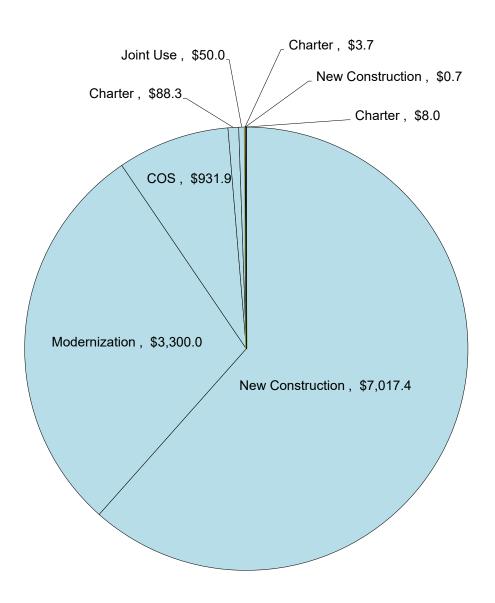

|  |  |
| Modernization            | \$ | -       |        |  |  |
| cos                      | \$ | -       |        |  |  |
| Charter                  | \$ | 12.3    |        |  |  |
| Joint Use                | \$ | -       |        |  |  |
| Unfunded Approvals       | \$ | 12.3    | 0.1%   |  |  |
| New Construction         | \$ | 7.2     |        |  |  |
| Modernization            | \$ | -       |        |  |  |
| cos                      | \$ | 3.8     |        |  |  |
| Charter                  | \$ | 19.2    |        |  |  |
| Joint Use                | \$ | -       |        |  |  |
| Remaining Bond Authority | \$ | 30.2    | 0.3%   |  |  |
| Grand Total              | \$ | 10,023  | 100.0% |  |  |

# Proposition 47 Bond Authority - \$11.400 billion (in millions of dollars )



| Proposition 47           | Tot | als      |        |
|--------------------------|-----|----------|--------|
| New Construction         | \$  | 7,017.4  |        |
| Modernization            | \$  | 3,300.0  |        |
| cos                      | \$  | 931.9    |        |
| Charter                  | \$  | 88.3     |        |
| Joint Use                | \$  | 50.0     |        |
| Apportioned              | \$  | 11,387.6 | 99.9%  |
| New Construction         | \$  |          |        |
| Modernization            | \$  | -        |        |
| cos                      | \$  | -        |        |
| Charter                  | \$  | 3.7      |        |
| Joint Use                | \$  | -        |        |
| Unfunded Approvals       | \$  | 3.7      | 0.0%   |
| New Construction         |