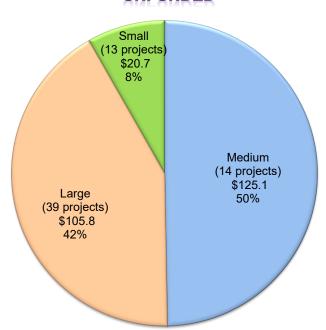

#### REPORTS, DISCUSSION, AND INFORMATION ITEMS

The SAB acknowledged the following reports:

- Local Audits Update
- State Allocation Board Three-Month Projected Workload
- State Allocation Board Meeting Dates for the 2022 Calendar Year
- School Facility Program Unfunded List as of December 7, 2021
- School Facility Program Workload List of Applications Received Through December 31, 2021
- Emergency Time Extension Request Log as of January 1, 2022
- School Facility Program Applications Received Beyond Bond Authority List as of December 31, 2021
- Facility Hardship/Rehabilitation Approvals Without Funding as of December 7, 2021