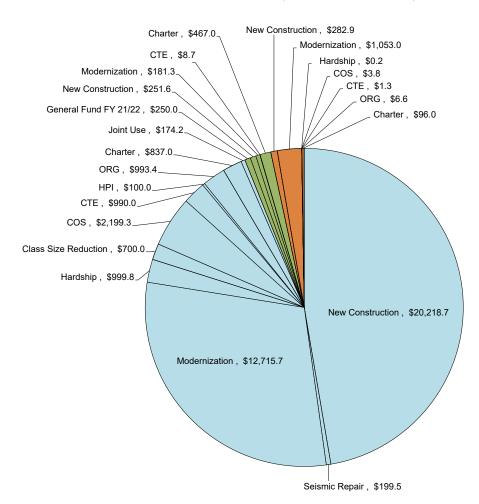

| \$590.0              | \$478.1                                               | \$0.0                                           | \$0.0                                                 | \$478.1                                           |

A. Balance of Bonding Authority Excludes Unfunded Approvals.

B. Pursuant to AB 130 and Education code 17375(k), DGS may charge up to \$12.25 million for administration expenses to administer the program.

C. Total authority is not available at this time due to outstanding accounts receivable. Prop 47 \$124,262.03 for New Construction and Prop 1A \$124,262.02 for New Construction.

# Proposition 51,1D, 55, 47, and 1A Bond Authority - \$42.730 billion

(in millions of dollars)



| Proposition 51, 1D, 55, 47 | , and               |          |        |
|----------------------------|---------------------|----------|--------|
| New Construction*          | \$                  | 20,218.7 |        |
| Seismic Repair             | \$                  | 199.5    |        |
| Modernization              | \$                  | 12,715.7 |        |
| Hardship                   | s s s s s s s s s s | 999.8    |        |
| Class Size Reduction       | \$                  | 700.0    |        |
| COS                        | \$                  | 2,199.3  |        |
| CTE                        | \$                  | 990.0    |        |
| HPI                        | \$                  | 100.0    |        |
| ORG                        | \$                  | 993.4    |