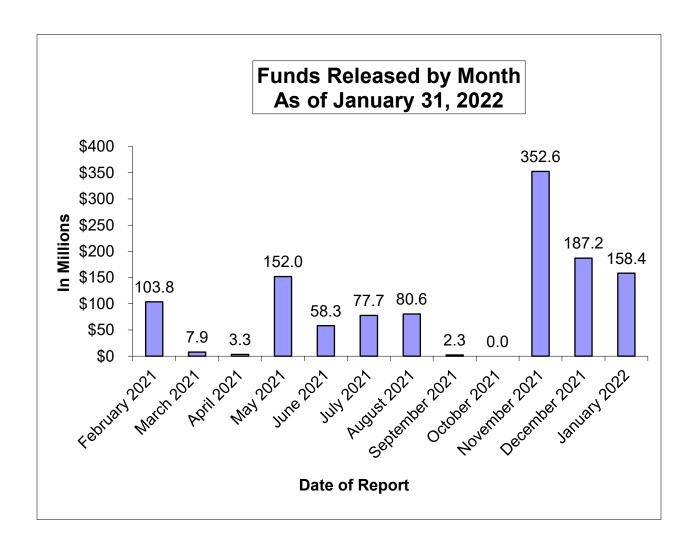

Districts that receive a Priority Funding Apportionment are required to submit a valid *Fund Release Authorization* (Form SAB 50-05) by the end of **Tuesday**, **April 26**, **2022** to the Office of Public School Construction (OPSC).

As of January 28, 2022, OPSC has received valid fund release authorizations for 22 unique projects totaling to \$35.0 million in State funding.

79 projects have not yet submitted fund release authorizations.