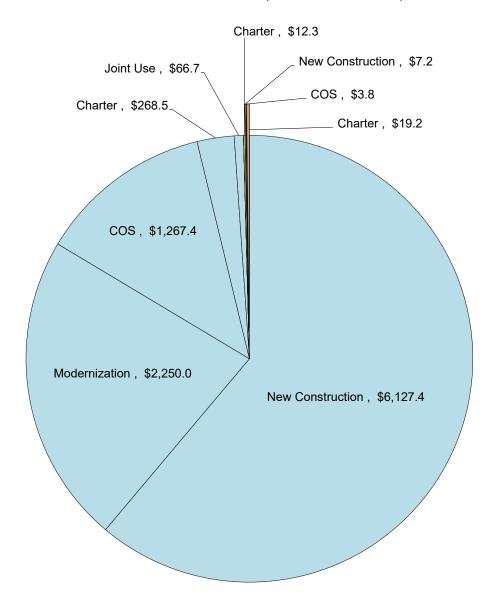

ction         | \$             | 0.3     |        |  |  |
| Seismic Repair           | \$             | -       |        |  |  |
| Modernization            | \$             | 1.3     |        |  |  |
| CTE                      | \$             | -       |        |  |  |
| HPI                      | \$<br>\$       | -       |        |  |  |
| ORG                      | \$             | 6.6     |        |  |  |
| Charter                  | \$             | 24.1    |        |  |  |
| Joint Use                | \$             | -       |        |  |  |
| Remaining Bond Authority | \$             | 32.3    | 0.4%   |  |  |
| Grand Total              | \$             | 7,358   | 100.0% |  |  |

Seismic Repair, \$199.5

# Proposition 55 Bond Authority - \$10.023 billion (in millions of dollars)



| Proposition 55 Totals    |    |         |        |  |  |
|--------------------------|----|---------|--------|--|--|
| New Construction         | \$ | 6,127.4 |        |  |  |
| Modernization            | \$ | 2,250.0 |        |  |  |
| cos                      | \$ | 1,267.4 |        |  |  |
| Charter                  | \$ | 268.5   |        |  |  |
| Joint Use                | \$ | 66.7    |        |  |  |
| Apportioned              | \$ | 9,980.0 | 99.6%  |  |  |
| New Construction         | \$ | -       |        |  |  |
| Modernization            | \$ | -       |        |  |  |
| cos                      | \$ | -       |        |  |  |
| Charter                  | \$ | 12.3    |        |  |  |
| Joint Use                | \$ | -       |        |  |  |
| Unfunded Approvals       | \$