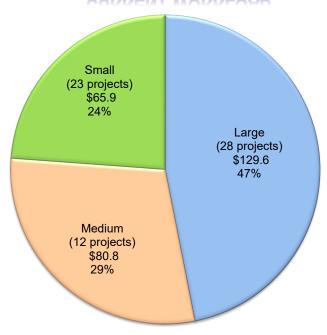

#### REPORTS, DISCUSSION, AND INFORMATION ITEMS

The SAB acknowledged the following reports:

- Local Audits Update
- State Allocation Board Three-Month Projected Workload
- State Allocation Board Meeting Dates for the 2022 Calendar Year
- School Facility Program Unfunded List as of December 7, 2021
- School Facility Program Workload List of Applications Received Through December 31, 2021
- Emergency Time Extension Request Log as of January 1, 2022
- School Facility Program Applications Received Beyond Bond Authority List as of December 31, 2021
- Facility Hardship/Rehabilitation Approvals Without Funding as of December 7, 2021