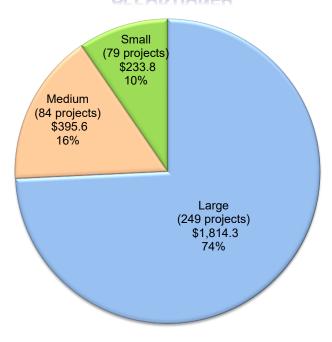

#### REPORTS, DISCUSSION, AND INFORMATION ITEMS

The SAB acknowledged the following reports:

- Local Audits Update
- State Allocation Board Three-Month Projected Workload
- State Allocation Board Meeting Dates for the 2022 Calendar Year
- School Facility Program Unfunded List as of December 7, 2021
- School Facility Program Workload List of Applications Received Through December 31, 2021
- Emergency Time Extension Request Log as of January 1, 2022
- School Facility Program Applications Received Beyond Bond Authority List as of December 31, 2021
- Facility Hardship/Rehabilitation Approvals Without Funding as of December 7, 2021