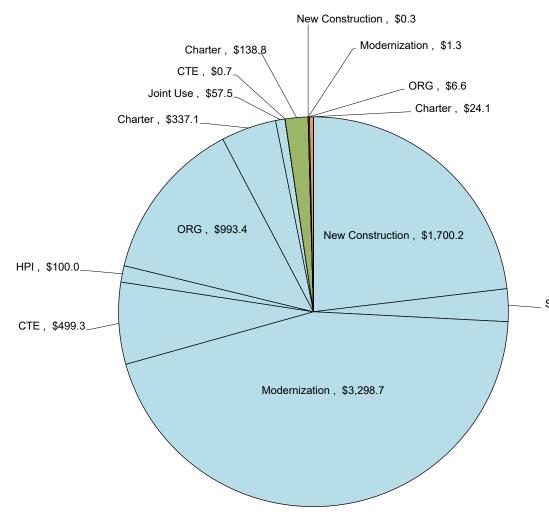

0.7%  |
| New Construction         | \$   | 251.6   |        |
| Modernization            | \$   | 181.3   |        |
| CTE                      | \$   | 8.0     |        |
| Charter                  | \$   | 312.2   |        |
| General Fund FY 21/22    | \$   | -       |        |
| Unfunded Approvals       | \$   | 753.1   | 10.4%  |
| New Construction         | \$   | 274.6   |        |
| Modernization            | \$   | 1,051.7 |        |
| CTE                      | \$   | 1.3     |        |
| Charter                  | \$   | 44.7    |        |
| General Fund FY 21/22    | \$   | -       |        |
| Remaining Bond Authority | \$   | 1,372.3 | 18.9%  |
| Grand Total              | \$   | 7,250   | 100.0% |

# Proposition 1D Bond Authority - \$7.358 billion (in millions of dollars)



| Proposition 1D Totals    |                |         |        |  |  |
|--------------------------|----------------|---------|--------|--|--|
| New Construction         | \$             | 1,700.2 |        |  |  |
| Seismic Repair           | \$             | 199.5   |        |  |  |
| Modernization            | \$             | 3,298.7 |        |  |  |
| CTE                      | \$ \$ \$ \$ \$ | 499.3   |        |  |  |
| HPI                      | \$             | 100.0   |        |  |  |
| ORG                      | \$             | 993.4   |        |  |  |
| Charter                  |                | 337.1   |        |  |  |
| Joint Use                | \$             | 57.5    |        |  |  |
| Apportioned              | \$             | 7,185.7 | 97.7%  |  |  |
| New Constructio