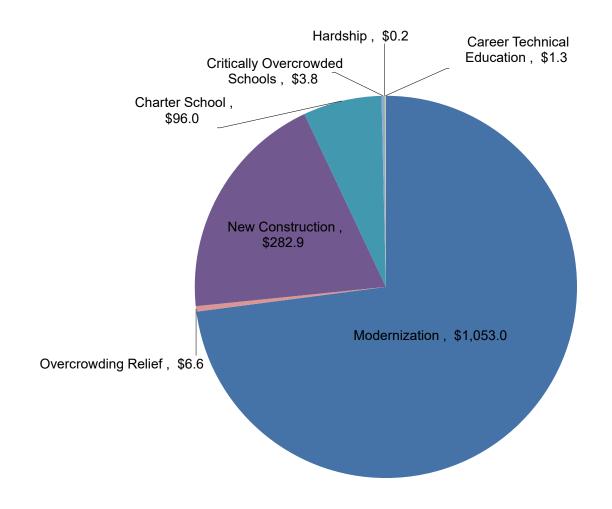

#### **DESCRIPTION**

The school districts shown in the following sections have complied with State Allocation Board (Board) regulations regarding new construction or modernization eligibility determinations for the projects listed.

#### **RECOMMENDATIONS**

- 1. Approve the eligibility determinations for the districts/projects shown on the Attachment.
- 2. Provide that this approval of eligibility determination for the districts/projects listed does not constitute a commitment for future funding by the Board.
- 3. For purposes of any application for funding, provide that the district must comply with all requirements of law and regulations pertaining to the SFP.

# ELIGIBILITY APPROVALS MODERNIZATION

| <u>District</u>        | School Name            | County | Application<br>Number<br>57/ | Justification<br>Document<br>Date | Site Baseline Eligibility K-6 | Site Baseline Eligibility 7-8 | Site Baseline Eligibility 9-12 | Site Baseline Eligibility Non Severe | Site Baseline Eligibility Severe |
|------------------------|------------------------|--------|------------------------------|-----------------------------------|-------------------------------|-------------------------------|--------------------------------|--------------------------------------|----------------------------------|
| Westside<br>Elementary | Westside<br>Elementary | Fresno | 62547-00-000                 | 12/17/2021                        | 171                           | 48                            | 0                              | 0                                    | 0                                |
|                        |                        |        |                              |                                   |                               |                               |                                |                                      |                                  |
|                        |                        |        |                              |                                   |                               |                               |                                |                                      |                                  |
|                        |                        |        |                              |                                   |                               |                               |                                |                                      |                                  |
|                        |                        |        |                              |                                   |                               |                               |                                |                                      |                                  |