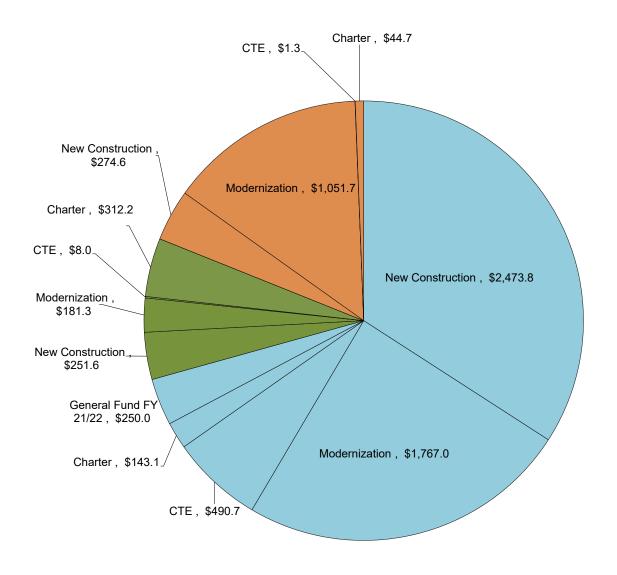

|
| Joint Use                  | \$                  |          |        |
| General Fund FY 21/22      | \$                  | -        |        |
| Remaining Bond Authority   | \$                  | 1,443.8  | 3.4%   |
| Grand Total                | \$                  | 42,730   | 100.0% |

<sup>\*</sup>Includes Energy Efficiency, Small High Schools, Seismic Repair, and the transfer of Critically Overcrowded School Facilities Program Funds to New Construction (\$700 million and \$68.1 million from Prop. 47; \$268.8 million, \$318.3 million, \$225 million, \$211.7 million, \$145 million, and \$30.4 million from Prop. 55). Also, Prop 55 includes \$5.8 million from the Lease Purchase Program on October 6, 2010.

# Proposition 51 Bond Authority - \$7.250 billion (in millions of dollars)



| Proposition 51 To        | otal | s       |        |
|--------------------------|------|---------|--------|
| New Construction         | \$   | 2,473.8 |        |
| Modernization            | \$   | 1,767.0 |        |
| CTE                      | \$   | 490.7   |        |
| Charter                  | \$   | 143.1   |        |
| General Fund FY 21/22    | \$   | 250.0   |        |
| Apportioned              | \$   | 5,124.6 | 70.7%  |
| New Construction         | \$   | 251.6   |        |
| Modernization            | \$   | 181.3   |        |
| CTE                      | \$   | 8.0     |        |
| Charter                  | \$   | 312.2   |        |
| General Fund FY 21/22    | \$   | -       |        |
| Unfunded Approvals       | \$   | 753.1   | 10.4%  |
| New Construction         |