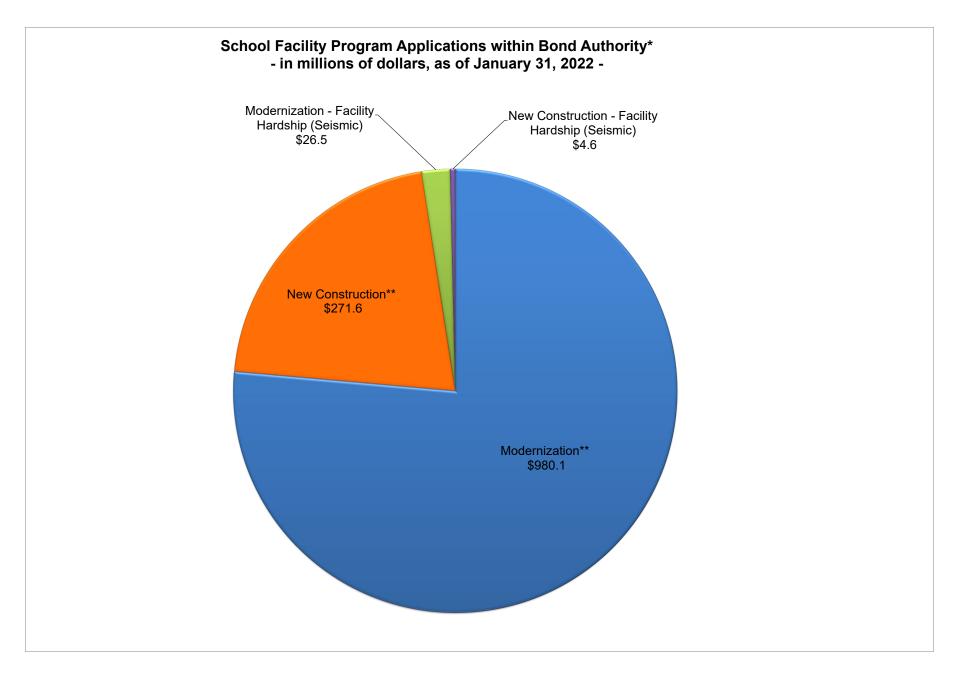

68.00   |
| Total of Estimated State Grant and State |                      |
| Loan                                     | \$<br>118,889,253.00 |

- (a) Represents the requested state share of the project. Amounts shown have not been reviewed by OPSC for compliance with all Career Technical Education Factilies Program requirements.
- (b) Represents the requested loan amount. Amounts shown have not been reviewed by OPSC for compliance with all Career Technical Education Facilities Program requirements.
- \*These applications exceed the available bond authority as of the date of this report. Placement on this list does not provide a future guarantee of funding.

<sup>\*\*</sup>Final funding order for tied applications to be determined at a later date should bond authority become available.



<sup>\*</sup>The projects on this report only represents completed applications that are awaiting Office of Public School Construction (OPSC) processing and scheduling to the State Allocation Board. It does not reflect the OPSC's complete workload or guarantee the project is within available bond authority.

This list includes future workload that is identified as:

<sup>\*\*</sup> Includes Facility Hardship Non-Seismic applications.

<sup>-</sup> Pending reflects workload that has been processed by OPSC but awaiting further information/documentation from the district.

<sup>-</sup> Reviewing reflects currently being processed by OPSC.

#### REPORT OF THE EXECUTIVE OFFICER State Allocation Board Meeting, February 23, 2022

### SCHOOL DISTRICT EXTENSION REQUESTS

(As of February 1, 2022)