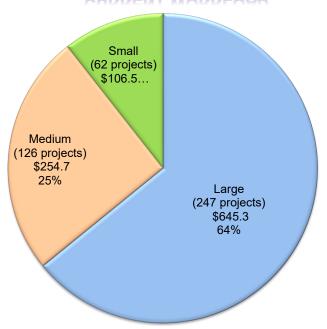

ium School Districts – ADA > 2,500 pupils < 10,000 pupils

#### Large School Districts - ADA > 10,000 pupils

District Size (based on 2020/21 Enrollment) (# of projects) (in millions)

#### **UNFUNDED**



#### **APPORTIONED**



#### **CURRENT WORKLOAD**



#### **School Facility Program Bond Authority from Proposition 51**

(in millions of dollars, as of January 31, 2022)

#### **Modernization**

#### Legend

Small School Districts – ADA < 2,500 pupils

Medium School Districts – ADA > 2,500 pupils < 10,000 pupils

#### Large School Districts – ADA > 10,000 pupils

District Size (based on 2020/21 Enrollment) (# of projects) (in millions)



# Small (154 projects) \$201.3 12% Medium (212 projects) \$392.2 22% Large (496 projects) \$1,166.1 66%

**APPORTIONED** 

#### **CURRENT WORKLOAD**



#### **Unique School Districts (USD) Receiving Proposition 51 Funds**

(As of January 31, 2022)

#### **New Construction**

#### **Modernization**

| 2020/21 Enrollment                          | School Districts Statewide |      |            |
|---------------------------------------------|----------------------------|------|------------|
|                                             | #                          | %    | Enrollment |
| Small – ADA < 2,500 pupils                  | 593                        | 58%  | 419,126    |
| Medium - ADA > 2,500 pupils < 10,000 pupils | 271                        | 26%  | 1,427,852  |
| Large – ADA > 10,000 pupils                 | 165                        | 16%  | 4,155,545  |
|                                             | 1,029