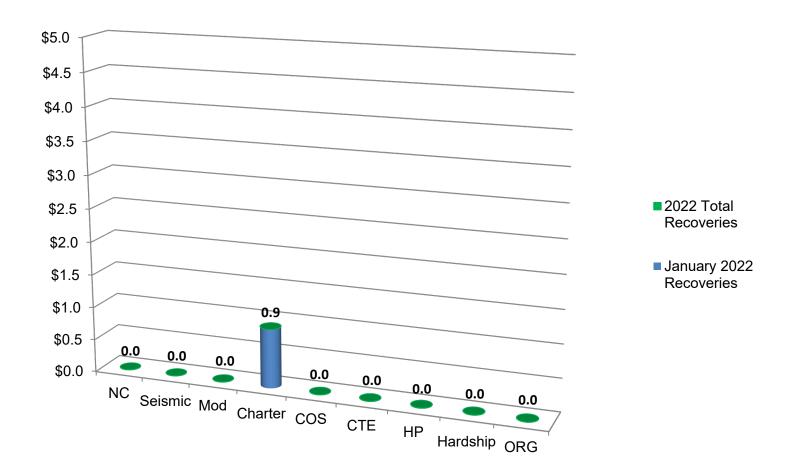

#### 22<sup>ND</sup> PRIORITY FUNDING ROUND APPORTIONMENTS

School districts and charter schools whose projects received an unfunded approval from July 1, 2021 through December 9, 2021 had the ability to submit a certification for funding from the \$250 million appropriation from the General Fund to the State Facility Program (SFP) as well as a Spring 2022 bond sale.

Districts that receive a Priority Funding Apportionment are required to submit a valid *Fund Release Authorization* (Form SAB 50-05) by the end of **Tuesday**, **April 26**, **2022** to the Office of Public School Construction (OPSC).

As of January 28, 2022, OPSC has received valid fund release authorizations for 22 unique projects totaling to \$35.0 million in State funding.

79 projects have not yet submitted fund release authorizations.