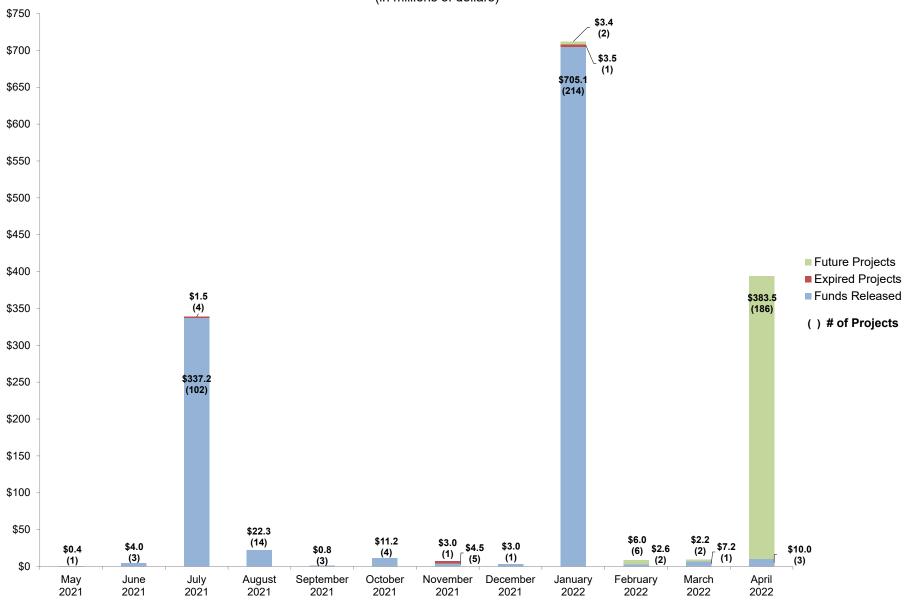

hat it has met the criteria as stated in EC Section 17289. An exemption has been requested for two years.

#### **RECOMMENDATION**

Approve the District's request for an exemption from the definition of "school buildings" for the site listed on the Attachment from January 20, 2022 to January 19, 2024.

#### **ATTACHMENT**

#### **EXEMPTION FOR INDEPENDENT STUDY FACILITIES**

# Chico Unified School District/Butte County 91/61424-00-000

| Site                                | ID Number        |
|-------------------------------------|------------------|
| 1350 E. Lassen Ave. Chico, CA 95973 | 04-61424-0000000 |

### STATUS OF FUND RELEASES



Status of School Facility Program Apportionments Set to Expire due to Time Limit on Fund Release, as of January 26, 2022 SAB (in millions of dollars)



#### SCHOOL FACILITY PROGRAM

Available Funds (in Millions) As of February 23, 2022

|                            | Prop. 51 - \$7 Billion - November 2016 |                                                       |                                           |                   |                                                                                      |                                                             |                                                          |                   |                                                                                      |  |  |  |  |
|----------------------------|----------------------------------------|-------------------------------------------------------|-------------------------------------------|-------------------|---