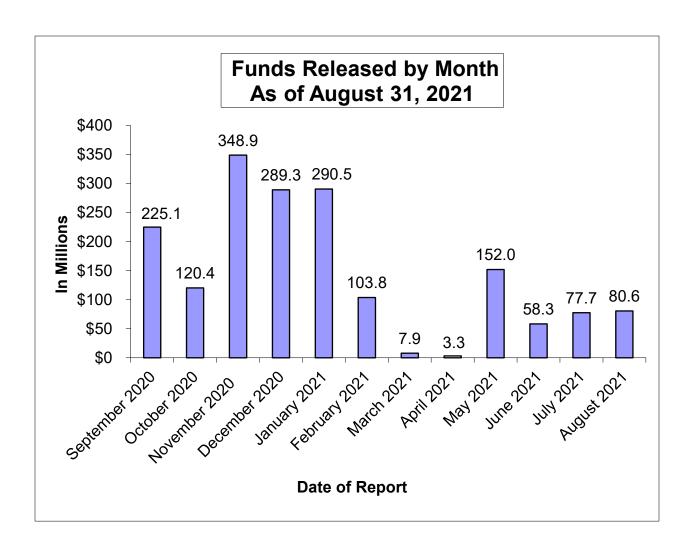

at would meet seismic safety standards for school facilities are not practical."

### **STAFF ANALYSIS/STATEMENTS**

The District has provided certification that it has met the criteria as stated in EC Section 17289. An exemption has been requested for two years.

### **RECOMMENDATION**

Approve the District's request for an exemption from the definition of "school buildings" for the site listed on the Attachment from July 1, 2021 to June 30, 2023.

### **ATTACHMENT**

### EXEMPTION FOR INDEPENDENT STUDY FACILITIES

# Oxnard Union High School District/Ventura County 91/72546-00-000

| Site                                  | ID Number       |
|---------------------------------------|-----------------|
| 1800 N. Solar Drive, Oxnard, CA 93030 | 56-72546-000000 |

### STATUS OF FUND RELEASES



# Status of School Facility Program Apportionments Set to Expire due to Time Limit on Fund Release, as of August 25, 2021 SAB (in millions of dollars)



#### SCHOOL FACILITY PROGRAM

Available Funds (in Millions) As of September 22, 2021

|                            |                             |                                                      |                                            | Prop. 51 - \$     | 7 Billion - November 2016                                                             |                                                            |                                                           |                   |                                                                                       |
|----------------------------|-----------------------------|