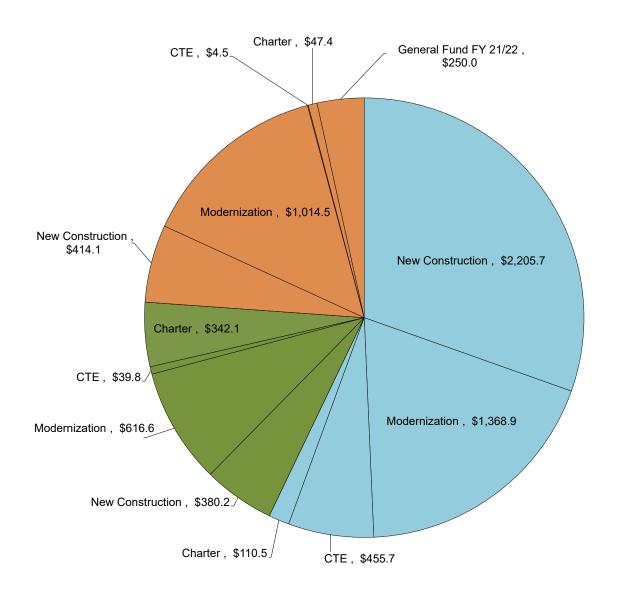

#### **DESCRIPTION**

At the January 2021 Board meeting, the Board elected to provide an increase adjustment of 1.42 percent to SFP projects for calendar year 2021. The projects listed on the Attachment reflect the Board's action of the adoption of the 1.42 percent increase based on the RS Means Construction Cost Index. In addition, the project applications represent SFP New Construction, Modernization, Charter School and Overcrowding Relief Grant projects in date order of a complete application being received by the Office of Public School Construction (OPSC).

#### **AUTHORITY**

SFP Regulation Section 1859.2 defines an Unfunded List (Lack of AB 55 Loans) as an information list of unfunded projects that was created due to the State's inability to provide interim financing from the Pooled Money Investment Account (AB 55 loans) to fund school construction projects as declared in the Department of Finance Budget Letter #33 issued on December 18, 2008.

SFP Regulation Section 1859.95 states:

"When the Board has no funds to apportion ..., the Board will also accept and process applications for apportionment for purposes of developing an Unfunded List based on the date the application is ready for Apportionment, with the exception of New Construction funding applications that utilize eligibility generated by the Alternative Enrollment Projection.

An application for funding included on an Unfunded List is eligible for reimbursement subject to adjustments in the New Construction Grants amount pursuant to Section 1859.77."