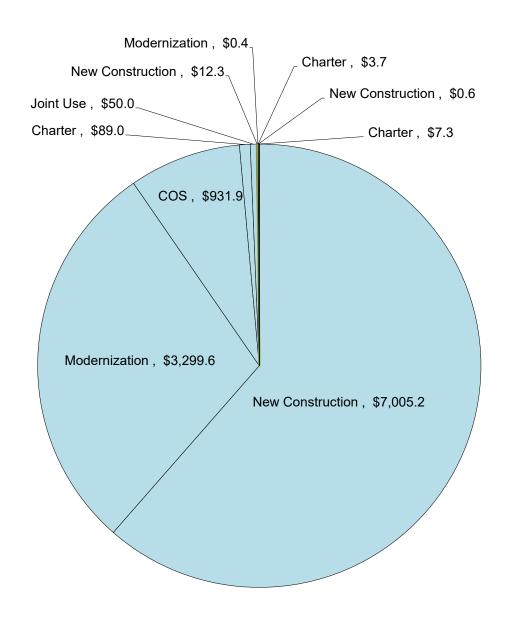

#### **DESCRIPTION**

At the January 2021 Board meeting, the Board elected to provide an increase adjustment of 1.42 percent to SFP projects for calendar year 2021. The projects listed on the Attachment reflect the Board's action of the adoption of the 1.42 percent increase based on the RS Means Construction Cost Index. In addition, the project applications represent SFP New Construction, Modernization, Charter School and Overcrowding Relief Grant projects in date order of a complete application being received by the Office of Public School Construction (OPSC).

#### **AUTHORITY**

SFP Regulation Section 1859.2 defines an Unfunded List (Lack of AB 55 Loans) as an information list of unfunded projects that was created due to the State's inability to provide interim financing from the Pooled Money Investment Account (AB 55 loans) to fund school construction projects as declared in the Department of Finance Budget Letter #33 issued on December 18, 2008.

SFP Regulation Section 1859.95 states:

"When the Board has no funds to apportion ..., the Board will also accept and process applications for apportionment for purposes of developing an Unfunded List based on the date the application is ready for Apportionment, with the exception of New Construction funding applications that utilize eligibility generated by the Alternative Enrollment Projection.

An application for funding included on an Unfunded List is eligible for reimbursement subject to adjustments in the New Construction Grants amount pursuant to Section 1859.77."