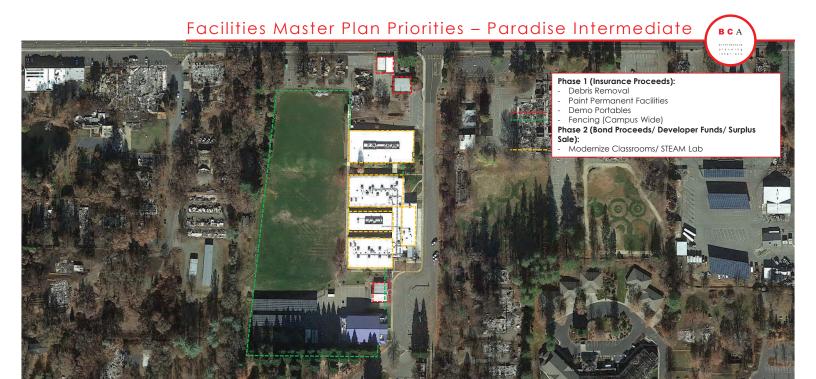

|   |  |
| Build New M&O Facility w/ Food Service & Offices       | \$<br>3,467,204                    |                                               |   |  |
| Subtotal                                               | \$<br>3,487,668                    | \$                                            | - |  |
| Contingency (10%)                                      | \$<br>348,767                      | \$                                            | - |  |
| Construction Escalation (5% per year)                  | \$<br>191,822                      | \$                                            | - |  |
| TOTAL ESTIMATED CONSTRUCTION BUDGET                    | \$<br>4,028,257                    | \$                                            | - |  |

\$ 4,028,257



Paradise Unified School District

Revised Master Plan - January 27, 2020

## Facilities Master Plan Priorities – Paradise Intermediate



| Paradise Intermediate School                | Phase 1<br>(Insurance<br>Proceeds) | Phase 2<br>(Bond,<br>Development,<br>Surplus) |            |  |
|---------------------------------------------|------------------------------------|-----------------------------------------------|------------|--|
| Debris Removal                              | \$<br>20,464                       |                                               |            |  |
| Paint Permanent Facilities                  | \$<br>73,823                       |                                               |            |  |
| Demo Portables                              | \$<br>38,400