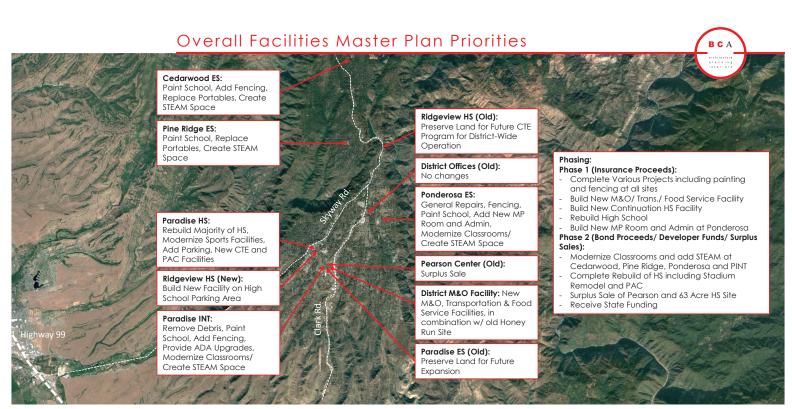

thin: (A) 18 months from the date of Apportionment if the project scope will be for repair or replacement on the same site.
- (B) 24 months from the date of Apportionment if the project scope is for the replacement of School Building(s) which will be located on a replacement site.
- (6) If the district does not submit the Approved Application for funding within the timelines required by Section (2) above, the application will be reduced to eligible costs incurred.
- (7) Upon receipt of the Approved Application, the application will be reviewed for conformance with all program laws and regulations.
- (8) Any funding provided in Section 1859.82.2 shall be offset by any advanced design funding previously provided for the project pursuant to Section 1859.82.2(f)(2).



**Board of Trustees** 



Revised Master Plan Presentation

April 21, 2020

## Overall Facilities Master Plan Priorities



|                                                            |            |             |    | Phase 2    |             |
|------------------------------------------------------------|------------|-------------|----|------------|-------------|
|                                                            |            | Phase 1     |    | (Bond,     |             |
| Overall District Sites                                     | (Insurance |             | De | velopment, |             |
|                                                            |            | Proceeds)   |    | Surplus)   |             |
| Cedarwood Elementary School                                | \$         | 577,425     |