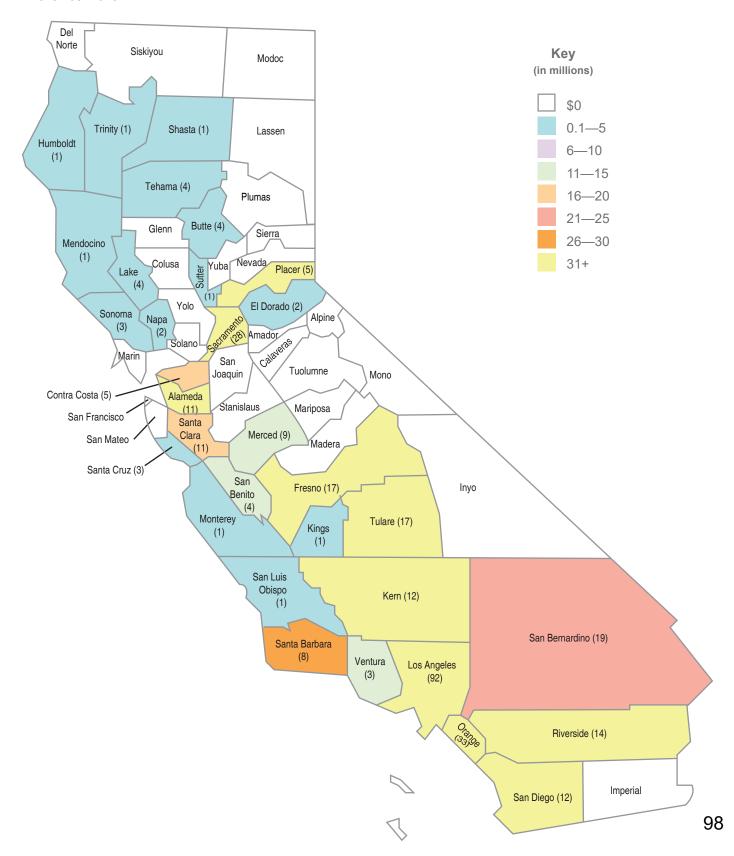

p> Totals does not reflect any reallocation of authority. For current availability of bond authority, see Status of Funds.

# School Facility Program Proposition 51 Apportionments by County

The graphic below displays the amount Apportioned (\$3,537.0 million) for 1,058 School Facility Program projects from 312 school districts as of August 31, 2021. The data includes only bond authority provided by Proposition 51 approved by voters in November 2016.



# School Facility Program Proposition 51 Unfunded Approvals by County

The graphic below displays the amount of Unfunded Approvals (\$950.5 million) for 342 School Facility Program projects from 125 school districts as of August 31, 2021. The data includes only bond authority provided by Proposition 51 approved by voters in November 2016.



# School Facility Program Proposition 51 Current Workload by County

The graphic below displays the Office of Public School Construction's Workload List for New Construction and Modernization (\$1,622.1 million) for 613 School Facility Program projects from 214 school districts as of August 31, 2021. The projects are anticipated to be allocated from bond authority provided by Proposition 51 approved by voters in November 2016.



### Proposition 51 Distribution As of 8/31/2021

|                 | Арр           | ortioned            | Uı            | nfunded           | Workload List |                     |  |
|-----------------|---------------|---------------------|---------------|-------------------|---------------|---------------------|--|
| County          | Project Count | Dollar Am