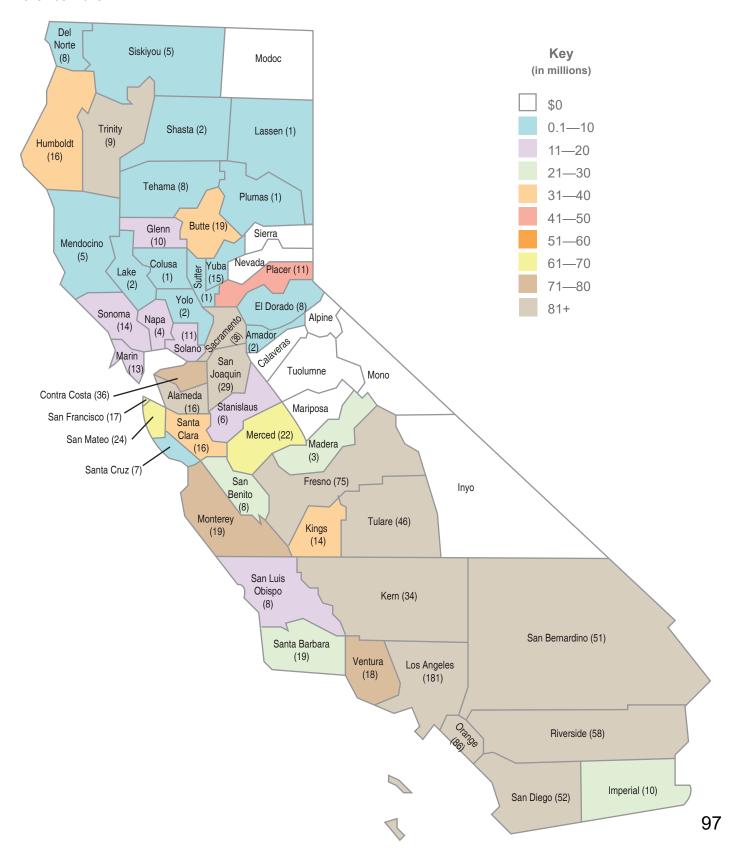

al         |           |          |             |           |           | \$2,771,320 | \$23,186,203 |

<sup>\*</sup>Includes bond proceeds returned (authority may not be available) to the program through reductions to cost incurred, close-outs, loan repayments, rescissions, and special education local plan area transfers.

<sup>\*\* 2021</sup> Totals does not reflect any reallocation of authority. For current availability of bond authority, see Status of Funds.

# School Facility Program Proposition 51 Apportionments by County

The graphic below displays the amount Apportioned (\$3,537.0 million) for 1,058 School Facility Program projects from 312 school districts as of August 31, 2021. The data includes only bond authority provided by Proposition 51 approved by voters in November 2016.



# School Facility Program Proposition 51 Unfunded Approvals by County

The graphic below displays the amount of Unfunded Approvals (\$950.5 million) for 342 School Facility Program projects from 125 school districts as of August 31, 2021. The data includes only bond authority provided by Proposition 51 approved by voters in November 2016.



# School Facility Program Proposition 51 Current Workload by County

The graphic below displays the Office of Public School Construction's Workload List for New Construction and Modernization (\$1,622.1 million) for 613 School Facility Program projects from 214 school districts as of August 31, 2021. The projects are anticipated to be allocated from bond authority provided by Proposition 51 approved by voters in November 2016.



### Proposition 51 D