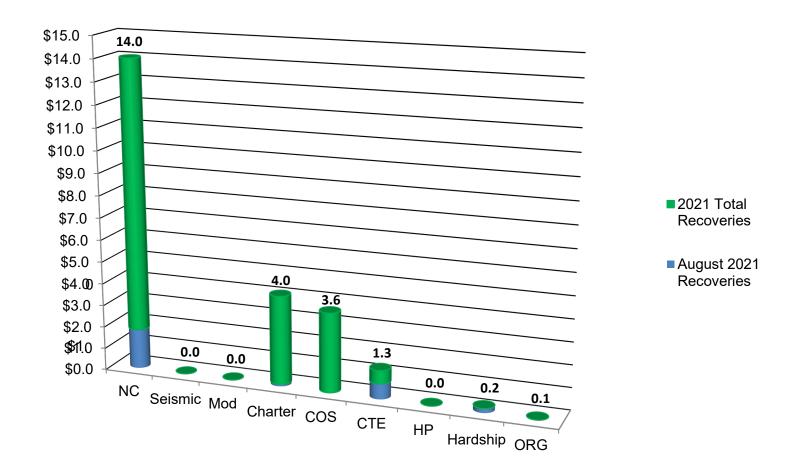

|               |

# Full-Day Kindergarten Facilities Grant Program (FDKFGP) FY 2018/2019 Authority - \$100 million



# California Preschool, Transitional and Full-Day Kindergarten Facilities Grant Program FY 2021/2022 Authority - \$490 million



# Fund Recoveries\* – 2020 (Totals represented in millions of dollars)



<sup>\*</sup>Includes bond proceeds returned (authority may not be available) to the program through reductions to cost incurred, close-outs, loan repayments, rescissions and special education local plan area transfers.

<sup>\*\* 2020</sup> Totals does not reflect any reallocation of authority. For current availability of bond authority, see Status of Funds.

# Fund Recoveries\* – as of August 25, 2021 SAB (Totals represented in millions of dollars)



| NC            | \$0       | \$73,106 | \$1,466,625 | \$219,906 | \$0       | \$1,759,637 | \$13,984,512 |
|---------------|-----------|----------|-------------|-----------|-----------|-------------|--------------|
| Seismic       | \$0       | \$0      | \$0         | \$0       | \$0       | \$0         | \$0          |
| Modernization | \$0       | \$0      | \$0         | \$0       | \$0       | \$0         | \$0          |
| Charter       | \$0       | \$7,688  | \$43,656    | \$37,105  | \$2,975   | \$91,424    | \$4,043,281  |
| COS           | \$0       | \$0      | \$0         | \$0       | \$0       | \$0         | \$3,606,124  |
| CTE           | \$0       | \$0      | \$0         | \$66,617  | \$583,616 | \$650,233   | \$1,275,592  |
| HP            | \$0       | \$0      | \