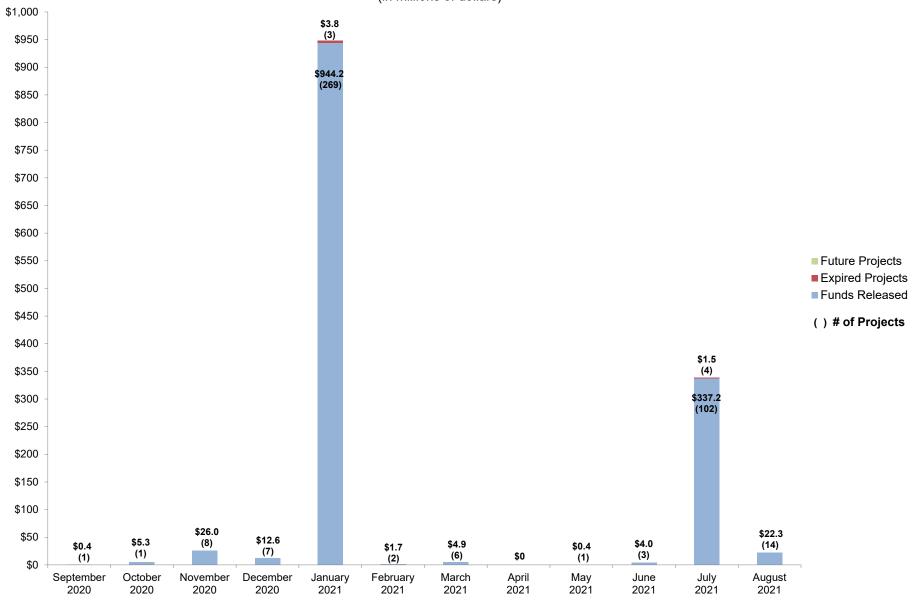

on that it has met the criteria as stated in EC Section 17289. An exemption has been requested for two years.

### **RECOMMENDATION**

Approve the District's request for an exemption from the definition of "school buildings" for the site listed on the Attachment from July 1, 2021 to June 30, 2023.

### **ATTACHMENT**

### EXEMPTION FOR INDEPENDENT STUDY FACILITIES

# Oxnard Union High School District/Ventura County 91/72546-00-000

| Site                                  | ID Number       |
|---------------------------------------|-----------------|
| 1800 N. Solar Drive, Oxnard, CA 93030 | 56-72546-000000 |

### STATUS OF FUND RELEASES



# Status of School Facility Program Apportionments Set to Expire due to Time Limit on Fund Release, as of August 25, 2021 SAB (in millions of dollars)



#### SCHOOL FACILITY PROGRAM

Available Funds (in Millions) As of September 22, 2021

|                            |                             |                                                      |                                            | Prop. 51 - \$     | 7 Billion - November 2016                                                             |                                                            |                                                           |                   |                                                                                       |
|----------------------------|-----------------------------|------------------------------------------------------|--------------------------------------------|-------------------|----------------------------------