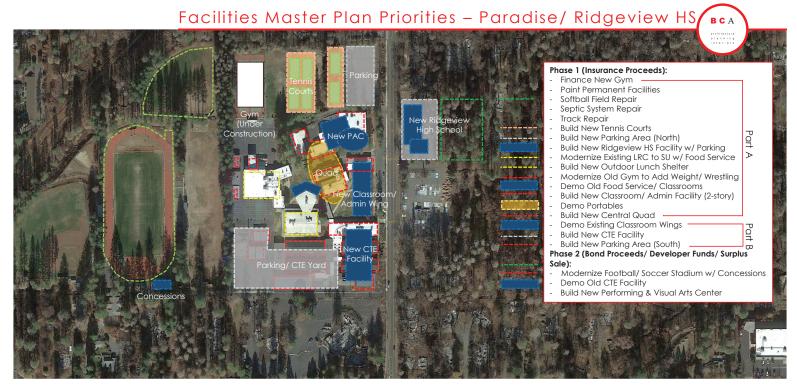

|            |  |
| Modernize Classrooms/ STEAM Lab (& Fix ADA) |                                    | \$                                            | 9,371,250  |  |
| Subtotal                                    | \$<br>251,336                      | \$                                            | 9,371,250  |  |
| Contingency (10%)                           | \$<br>25,134                       | \$                                            | 937,125    |  |
| Construction Escalation (5% per year)       | \$<br>13,823                       | \$                                            | 2,577,094  |  |
| TOTAL ESTIMATED CONSTRUCTION BUDGET         | \$<br>290,293                      | \$                                            | 12,885,469 |  |

\$ 13,175,762



Paradise Unified School District

Revised Master Plan



Paradise Unified School District



Paradise Unified School District

Revised Master Plan



Paradise Unified School District



Paradise Unified School District

Revised Master Plan



Paradise Unified School District

Revised Master Plan



Paradise Unified School District

Revised Master Plan



Paradise Unified School District

Revised Master Plan



Paradise Unified School District

Revised Master Plan

## Facilities Master Plan Priorities – Paradise/ Ridgeview HS



Paradise Unified School District

Paradise Unified School District

Revised Master Plan

## Facilities Master Plan Priorities – Ridgeview HS (Old)



| Ridgeview High School (Old Site)                   |    | Phase 1<br>(Insurance<br>Proceeds) | De | Phase 2<br>(