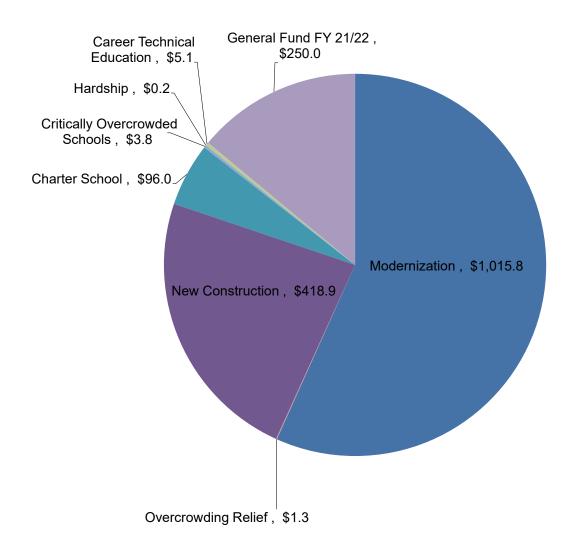

#### Additional Funding for the School Facility Program

In addition to the above, AB 130 appropriated an additional \$250 million from the General Fund to the SAB for funding SFP new construction and modernization projects. Staff is preparing guidelines for the allocation of these General Fund dollars and anticipates presenting the proposed guidelines to the SAB at its September meeting.