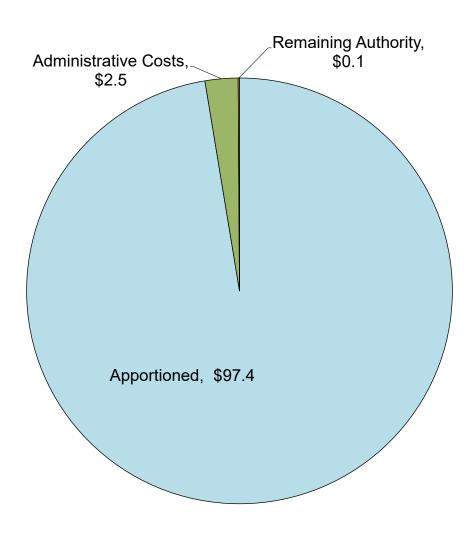

#### **DESCRIPTION**

At the January 2021 Board meeting, the Board elected to provide an increase adjustment of 1.42 percent to SFP projects for calendar year 2021. The projects listed on the Attachment reflect the Board's action of the adoption of the 1.42 percent increase based on the RS Means Construction Cost Index. In addition, the project applications represent SFP New Construction, Modernization, Charter School and Overcrowding Relief Grant projects in date order of a complete application being received by the Office of Public School Construction (OPSC).

#### **AUTHORITY**

SFP Regulation Section 1859.2 defines an Unfunded List (Lack of AB 55 Loans) as an information list of unfunded projects that was created due to the State's inability to provide interim financing from the Pooled Money Investment Account (AB 55 loans) to fund school construction projects as declared in the Department of Finance Budget Letter #33 issued on December 18, 2008.

SFP Regulation Section 1859.95 states:

"When the Board has no funds to apportion ..., the Board will also accept and process applications for apportionment for purposes of developing an Unfunded List based on the date the application is ready for Apportionment, with the exception of New Construction funding applications that utilize eligibility generated by the Alternative Enrollment Projection.

An application for funding included on an Unfunded List is eligible for reimbursement subject to adjustments in the New Construction Grants amount pursuant to Section 1859.77."