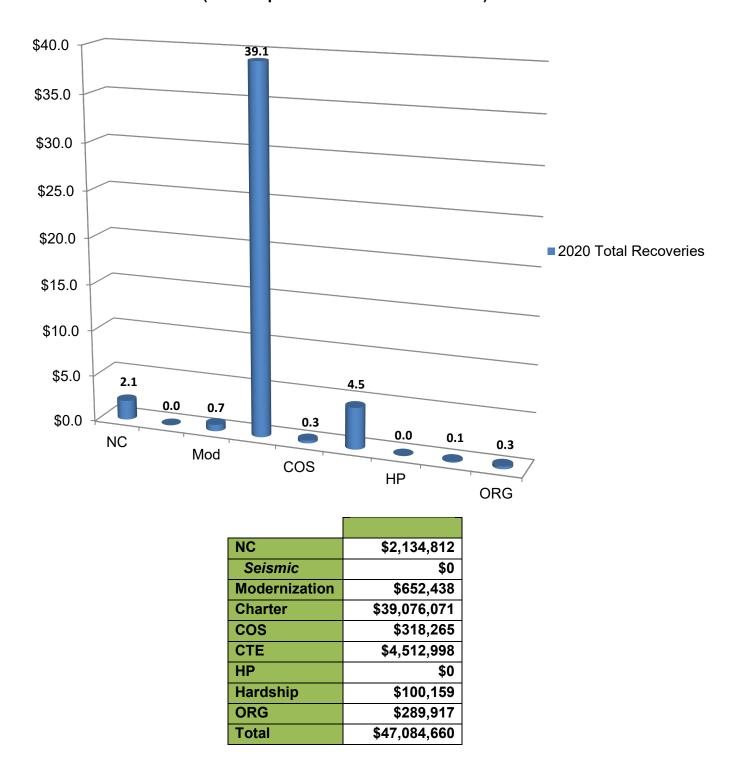

g Relief            | \$<br>1.3     |
| Seismic Repair                 | \$<br>-       |
| New Construction               | \$<br>418.9   |
| Charter School                 | \$<br>96.0    |
| High Performance Schools       | \$<br>-       |
| Critically Overcrowded Schools | \$<br>3.8     |
| Hardship                       | \$<br>0.2     |
| Career Technical Education     | \$<br>5.1     |
| General Fund FY 21/22          | \$<br>250.0   |
|                                |               |

# Full-Day Kindergarten Facilities Grant Program (FDKFGP) FY 2018/2019 Authority - \$100 million



# California Preschool, Transitional and Full-Day Kindergarten Facilities Grant Program FY 2021/2022 Authority - \$490 million



# Fund Recoveries\* – 2020 (Totals represented in millions of dollars)



<sup>\*</sup>Includes bond proceeds returned (authority may not be available) to the program through reductions to cost incurred, close-outs, loan repayments, rescissions and special education local plan area transfers.

<sup>\*\* 2020</sup> Totals does not reflect any reallocation of authority. For current availability of bond authority, see Status of Funds.

# Fund Recoveries\* – as of August 25, 2021 SAB (Totals represented in millions of dollars)



| NC            | \$0       | \$73,106 | \$1,466,625 | \$219,906 | \$0       | \$1,759,637 | \$13,984,512 |
|---------------|-----------|----------|-------------|-----------|-----------|-------------|--------------|
| Seismic       | \$0       | \$0      | \$0         | \$0       | \$0       | \$0         | \$0          |
| Modernization