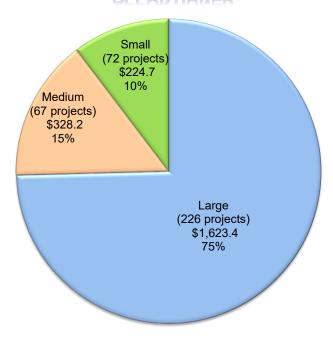

|                     | -             | •                 | -             |                     |  |
| Total           | 1,058         | \$ 3,536,998,596.69 | 342           | \$ 950,539,766.00 | 613           | \$ 1,622,110,637.95 |  |
|                 |               |                     |               |                   |               |                     |  |

## **School Facility Program Bond Authority from Proposition 51**

(in millions of dollars, as of August 31, 2021)

## **New Construction**

## Legend

Small School Districts – ADA < 2,500 pupils

Medium School Districts – ADA > 2,500 pupils < 10,000 pupils

## Large School Districts - ADA > 10,000 pupils

District Size (based on 2020/21 Enrollment) (# of projects) (in millions)

## **UNFUNDED**



## **APPORTIONED**



## **CURRENT WORKLOAD**



## **School Facility Program Bond Authority from Proposition 51**

(in millions of dollars, as of August 31, 2021)

## **Modernization**

## Legend

Small School Districts – ADA < 2,500 pupils

Medium School Districts – ADA > 2,500 pupils < 10,000 pupils

## Large School Districts – ADA > 10,000 pupils

District Size (based on 2020/21 Enrollment) (# of projects) (in millions)

## **UNFUNDED**



## **APPORTIONED**



## **CURRENT WORKLOAD**



# **Unique School Districts (USD) Receiving Proposition 51 Funds**

(As of August 31, 2021)

## **New Construction**

## **Modernization**

| 2020/21 Enrollment                          | School Districts Statewide |      |            |  |
|---------------------------------------------|----------------------------|------|