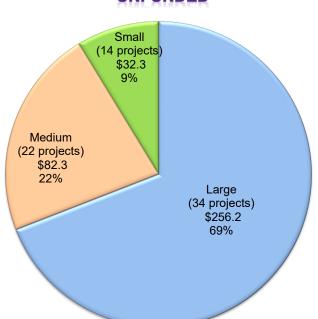

| -             |                     | -             | •                 | -             |                     |  |
| Total           | 1,058         | \$ 3,536,998,596.69 | 342           | \$ 950,539,766.00 | 613           | \$ 1,622,110,637.95 |  |
|                 |               |                     |               |                   |               |                     |  |

## **School Facility Program Bond Authority from Proposition 51**

(in millions of dollars, as of August 31, 2021)

## **New Construction**

## Legend

Small School Districts – ADA < 2,500 pupils

Medium School Districts – ADA > 2,500 pupils < 10,000 pupils

## Large School Districts - ADA > 10,000 pupils

District Size (based on 2020/21 Enrollment) (# of projects) (in millions)

## **UNFUNDED**



## **APPORTIONED**



## **CURRENT WORKLOAD**



## **School Facility Program Bond Authority from Proposition 51**

(in millions of dollars, as of August 31, 2021)

## **Modernization**

## Legend

Small School Districts – ADA < 2,500 pupils

Medium School Districts – ADA > 2,500 pupils < 10,000 pupils

## Large School Districts – ADA > 10,000 pupils

District Size (based on 2020/21 Enrollment) (# of projects) (in millions)

## **UNFUNDED**



## **APPORTIONED**



## **CURRENT WORKLOAD**



# **Unique School Districts (USD) Receiving Proposition 51 Funds**

(As of August 31, 2021)

## **New Construction**

## **Modernization**

| 2020/21 Enrollment                          | School Districts Statewide |      |            |  |
|---------------------------------------------|--------------