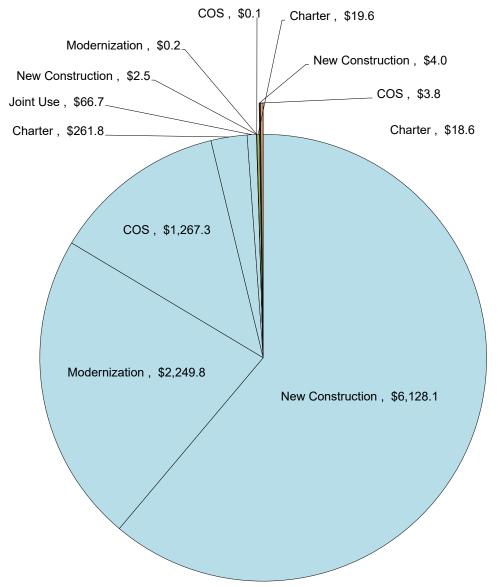

#### **DESCRIPTION**

At the January 2021 Board meeting, the Board elected to provide an increase adjustment of 1.42 percent to SFP projects for calendar year 2021. The projects listed on the Attachment reflect the Board's action of the adoption of the 1.42 percent increase based on the RS Means Construction Cost Index. In addition, the project applications represent SFP New Construction, Modernization, Charter School and Overcrowding Relief Grant projects in date order of a complete application being received by the Office of Public School Construction (OPSC).

#### **AUTHORITY**

SFP Regulation Section 1859.2 defines an Unfunded List (Lack of AB 55 Loans) as an information list of unfunded projects that was created due to the State's inability to provide interim financing from the Pooled Money Investment Account (AB 55 loans) to fund school construction projects as declared in the Department of Finance Budget Letter #33 issued on December 18, 2008.

SFP Regulation Section 1859.95 states:

"When the Board has no funds to apportion ..., the Board will also accept and process applications for apportionment for purposes of developing an Unfunded List based on the date the application is ready for Apportionment, with the exception of New Construction funding applications that utilize eligibility generated by the Alternative Enrollment Projection.

An application for funding included on an Unfunded List is eligible for reimbursement subject to adjustments in the New Construction Grants amount pursuant to Section 1859.77."