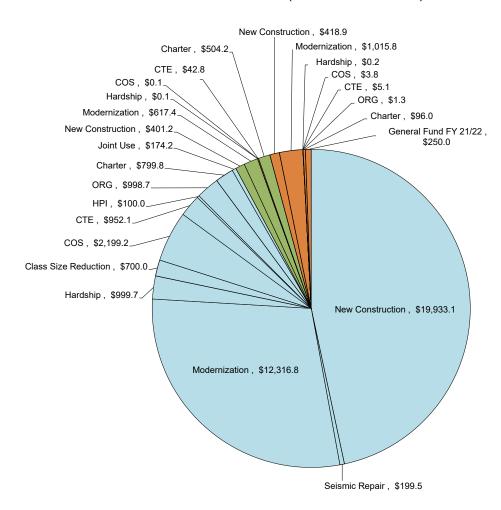

#### **DESCRIPTION**

At the January 2021 Board meeting, the Board elected to provide an increase adjustment of 1.42 percent to SFP projects for calendar year 2021. The projects listed on the Attachment reflect the Board's action of the adoption of the 1.42 percent increase based on the RS Means Construction Cost Index. In addition, the project applications represent SFP New Construction, Modernization, Charter School and Overcrowding Relief Grant projects in date order of a complete application being received by the Office of Public School Construction (OPSC).

#### **AUTHORITY**

SFP Regulation Section 1859.2 defines an Unfunded List (Lack of AB 55 Loans) as an information list of unfunded projects that was created due to the State's inability to provide interim financing from the Pooled Money Investment Account (AB 55 loans) to fund school construction projects as declared in the Department of Finance Budget Letter #33 issued on December 18, 2008.

SFP Regulation Section 1859.95 states:

"When the Board has no funds to apportion ..., the Board will also accept and process applications for apportionment for purposes of developing an Unfunded List based on the date the application is ready for Apportionment, with the exception of New Construction funding applications that utilize eligibility generated by the Alternative Enrollment Projection.

An application for funding included on an Unfunded List is eligible for reimbursement subject to adjustments in the New Construction Grants amount pursuant to Section 1859.77."