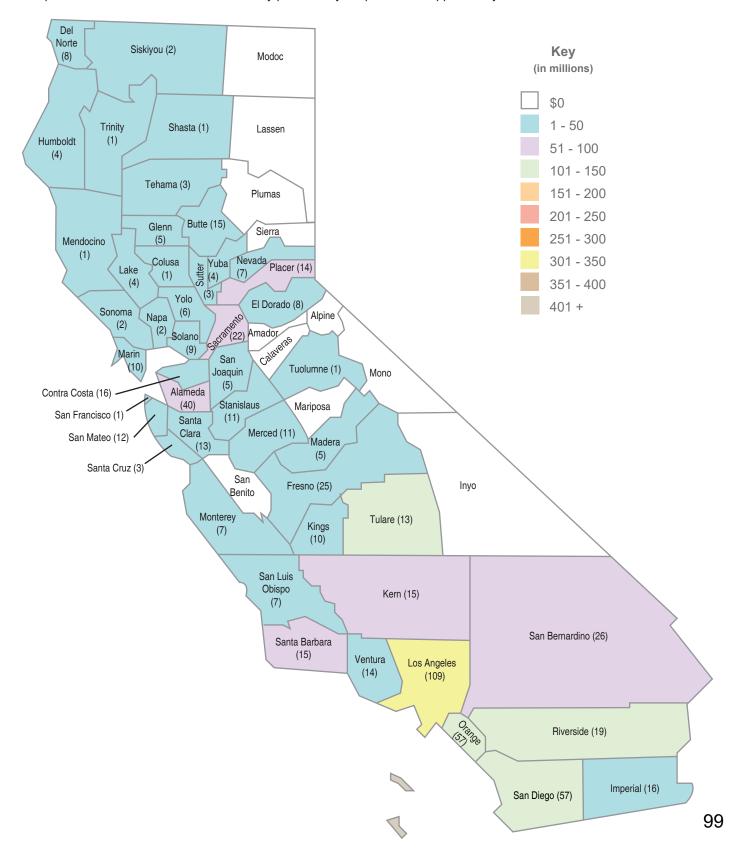

rs in November 2016.



# School Facility Program Proposition 51 Unfunded Approvals by County

The graphic below displays the amount of Unfunded Approvals (\$950.5 million) for 342 School Facility Program projects from 125 school districts as of August 31, 2021. The data includes only bond authority provided by Proposition 51 approved by voters in November 2016.



# School Facility Program Proposition 51 Current Workload by County

The graphic below displays the Office of Public School Construction's Workload List for New Construction and Modernization (\$1,622.1 million) for 613 School Facility Program projects from 214 school districts as of August 31, 2021. The projects are anticipated to be allocated from bond authority provided by Proposition 51 approved by voters in November 2016.



### Proposition 51 Distribution As of 8/31/2021

|                 | Арр           | ortioned            | Uı            | nfunded           | Workload List |                     |  |
|-----------------|---------------|---------------------|---------------|-------------------|---------------|---------------------|--|
| County          | Project Count | Dollar Amount       | Project Count | Dollar Amount     | Project Count | Dollar Amount       |  |
| Alameda         | 16            | \$ 119,847,185.75   | 11            | \$ 63,446,069.24  | 40            | \$ 80,924,874.20    |  |
| Alpine          | 0             | \$ -                | 0             | \$ -              | 0             | \$ -                |  |
| Amador          | 2             | \$ 5,892,241.00     | 0             |