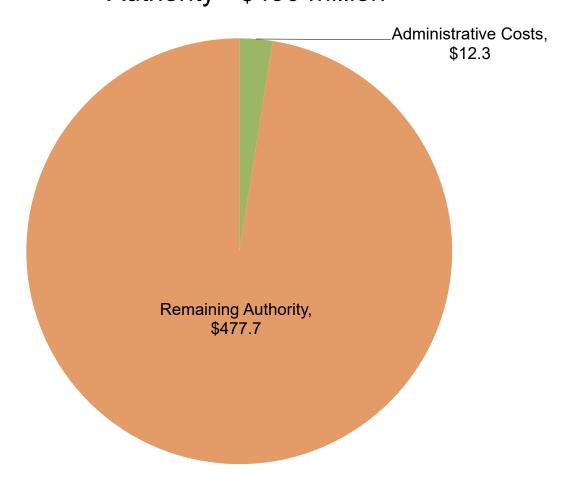

1,015.8 |
|--------------------------------|---------------|
| Overcrowding Relief            | \$<br>1.3     |
| Seismic Repair                 | \$<br>-       |
| New Construction               | \$<br>418.9   |
| Charter School                 | \$<br>96.0    |
| High Performance Schools       | \$<br>-       |
| Critically Overcrowded Schools | \$<br>3.8     |
| Hardship                       | \$<br>0.2     |
| Career Technical Education     | \$<br>5.1     |
| General Fund FY 21/22          | \$<br>250.0   |
|                                |               |

# Full-Day Kindergarten Facilities Grant Program (FDKFGP) FY 2018/2019 Authority - \$100 million



# California Preschool, Transitional and Full-Day Kindergarten Facilities Grant Program FY 2021/2022 Authority - \$490 million



# Fund Recoveries\* – 2020 (Totals represented in millions of dollars)



<sup>\*</sup>Includes bond proceeds returned (authority may not be available) to the program through reductions to cost incurred, close-outs, loan repayments, rescissions and special education local plan area transfers.

<sup>\*\* 2020</sup> Totals does not reflect any reallocation of authority. For current availability of bond authority, see Status of Funds.

# Fund Recoveries\* – as of August 25, 2021 SAB (Totals represented in millions of dollars)



| NC            | \$0       | \$73,106 | \$1,466,625 | \$219,906 | \$0       | \$1,759,637 | \$13,984,512 |
|---------------|-----------|----------|-------------|-----------|-----------|-------------|--------------|
| Seismic       | \$0       | \$0      | \$0