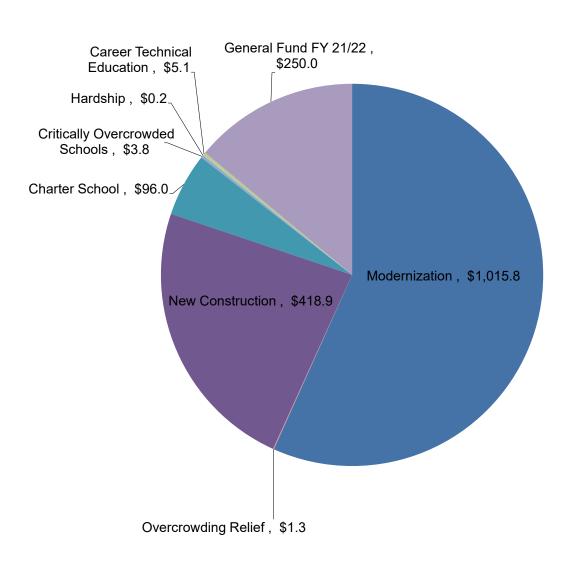

| COS                      | \$ | -        |        |  |  |  |
| Charter                  | \$ | 3.7      |        |  |  |  |
| Joint Use                | \$ | -        |        |  |  |  |
| Unfunded Approvals       | \$ | 16.4     | 0.1%   |  |  |  |
| New Construction         | \$ | 0.6      |        |  |  |  |
| Modernization            | \$ | -        |        |  |  |  |
| COS                      | \$ | -        |        |  |  |  |
| Charter                  | \$ | 7.3      |        |  |  |  |
| Joint Use                | \$ | -        |        |  |  |  |
| Remaining Bond Authority | \$ | 7.9      | 0.1%   |  |  |  |
| Grand Total              | \$ | 11,400   | 100.0% |  |  |  |

### Remaining Bond Authority - \$1,791.1 million

(by program, in millions) As of September 22, 2021 SAB



| Modernization                  | \$<br>1,015.8 |
|--------------------------------|---------------|
| Overcrowding Relief            | \$<br>1.3     |
| Seismic Repair                 | \$<br>-       |
| New Construction               | \$<br>418.9   |
| Charter School                 | \$<br>96.0    |
| High Performance Schools       | \$<br>-       |
| Critically Overcrowded Schools | \$<br>3.8     |
| Hardship                       | \$<br>0.2     |
| Career Technical Education     | \$<br>5.1     |
| General Fund FY 21/22          | \$<br>250.0   |
|                                |               |

## Full-Day Kindergarten Facilities Grant Program (FDKFGP) FY 2018/2019 Authority - \$100 million



## California Preschool, Transitional and Full-Day Kindergarten Facilities Grant Pro