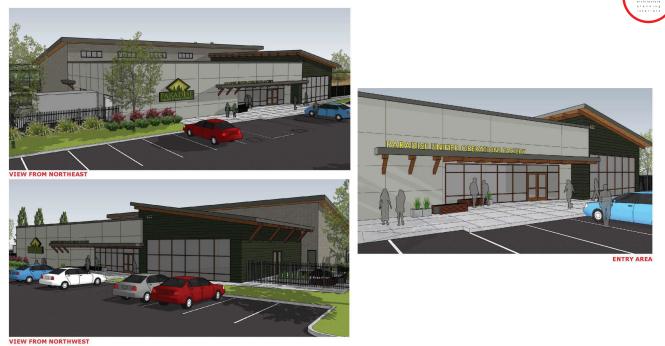

| \$ | 7,875,000                                    |
| Contingency (10%)                                                           | \$<br>664,773                     | \$ | 787,500                                      |
| Construction Escalation (5% per year)                                       | \$<br>365,625                     | \$ | 2,165,625                                    |
| TOTAL ESTIMATED CONSTRUCTION BUDGET                                         | \$<br>7,678,122                   | \$ | 10,828,125                                   |



Paradise Unified School District

Revised Master Plan



Paradise Unified School District

# Facilities Master Plan Priorities – District M&O Facilities



Paradise Unified School District

Revised Master Plan

BCA

BCA





Paradise Unified School District

# Facilities Master Plan Priorities – District M&O Facilities



Paradise Unified School District

Revised Master Plan

BCA

BCA

# Facilities Master Plan Priorities – District M&O Facilities

| District M&O, Transportation & Food Service Facilities | Phase 1<br>(Insurance<br>Proceeds) | Phase 2<br>(Bond,<br>Development,<br>Surplus) |
|--------------------------------------------------------|------------------------------------|-----------------------------------------------|
| Debris Removal                                         | \$<br>20,464                       |                                               |
| Preserve PES Site for Future Growth                    | \$<br>-                            |