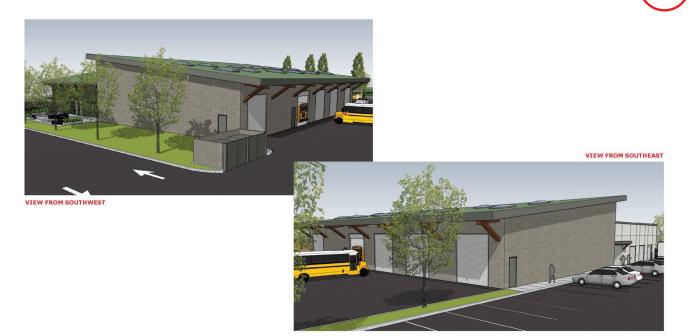

| \$<br>664,773                     | \$ | 787,500                                      |
| Construction Escalation (5% per year)                                       | \$<br>365,625                     | \$ | 2,165,625                                    |
| TOTAL ESTIMATED CONSTRUCTION BUDGET                                         | \$<br>7,678,122                   | \$ | 10,828,125                                   |



Paradise Unified School District

Revised Master Plan



Paradise Unified School District

# Facilities Master Plan Priorities – District M&O Facilities



Paradise Unified School District

Revised Master Plan

BCA

BCA





Paradise Unified School District

# Facilities Master Plan Priorities – District M&O Facilities



Paradise Unified School District

Revised Master Plan

BCA

BCA

# Facilities Master Plan Priorities – District M&O Facilities

| District M&O, Transportation & Food Service Facilities | Phase 1<br>(Insurance<br>Proceeds) | Phase 2<br>(Bond,<br>Development,<br>Surplus) |
|--------------------------------------------------------|------------------------------------|-----------------------------------------------|
| Debris Removal                                         | \$<br>20,464                       |                                               |
| Preserve PES Site for Future Growth                    | \$<br>-                            |                                               |
| Build New M&O Facility w/ Food Service & Offices       | \$<br>3,467,204