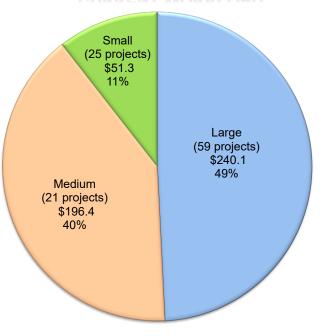

| 0             | \$<br>\$ | 2,191,429.00       | 4             | \$<br>\$ |                                     |  |
| iuud            | - 13                                    | ډ ا      | 1,861,917.00     | 0             | ډ        | -                  | 4             | ډ ا      | 4,374,651.20                        |  |
| Total           | 1,058                                   | Ś        | 3,536,998,596.69 | 342           | \$       | 950,539,766.00     | 613           | ¢        | 1,622,110,637.95                    |  |
|                 | _,,,,,,,,,,,,,,,,,,,,,,,,,,,,,,,,,,,,,, | 7        | .,,              |               | . *      |                    |               | . *      | ,,,,,,,,,,,,,,,,,,,,,,,,,,,,,,,,,,, |  |



# APPORTIONED



**CURRENT WORKLOAD** 



#### Legend

Small School Districts – ADA < 2,500 pupils

Medium School Districts – ADA > 2,500 pupils < 10,000 pupils

Large School Districts – ADA > 10,000 pupils

District Size (based on 2020/21 Enrollment) (# of projects) (in millions)





(# of projects) (in millions)





CURRENT WORKLOAD



# **Unique School Districts (USD) Receiving Proposition 51 Funds**

(As of August 31, 2021)

# **New Construction**

| 2020/21 Enrollment                          | School Districts Statewide |      |            |  |
|---------------------------------------------|----------------------------|------|------------|--|
|                                             | #                          | %    | Enrollment |  |
| Small – ADA < 2,500 pupils                  | 593                        | 58%