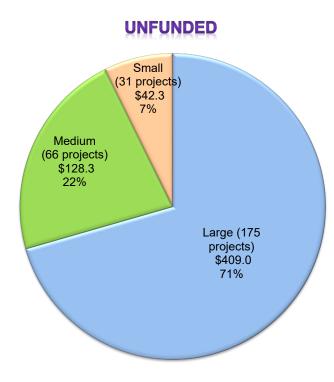

| ډ ا      | 4,374,651.20                        |  |
| Total           | 1,058                                   | Ś        | 3,536,998,596.69 | 342           | \$       | 950,539,766.00     | 613           | ¢        | 1,622,110,637.95                    |  |
|                 | _,,,,,,,,,,,,,,,,,,,,,,,,,,,,,,,,,,,,,, | 7        | .,,              |               | . *      |                    |               | . *      | ,,,,,,,,,,,,,,,,,,,,,,,,,,,,,,,,,,, |  |



# APPORTIONED



**CURRENT WORKLOAD** 



#### Legend

Small School Districts – ADA < 2,500 pupils

Medium School Districts – ADA > 2,500 pupils < 10,000 pupils

Large School Districts – ADA > 10,000 pupils

District Size (based on 2020/21 Enrollment) (# of projects) (in millions)





(# of projects) (in millions)





CURRENT WORKLOAD



# **Unique School Districts (USD) Receiving Proposition 51 Funds**

(As of August 31, 2021)

# **New Construction**

| 2020/21 Enrollment                          | School Districts Statewide |      |            |  |
|---------------------------------------------|----------------------------|------|------------|--|
|                                             | #                          | %    | Enrollment |  |
| Small – ADA < 2,500 pupils                  | 593                        | 58%  | 419,126    |  |
| Medium – ADA > 2,500 pupils < 10,000 pupils | 271                        | 26%  | 1,427,852  |  |
| Large – ADA > 10,000 pupils                 | 165                        | 16%  | 4,155,545  |  |
|                                             | 1,029