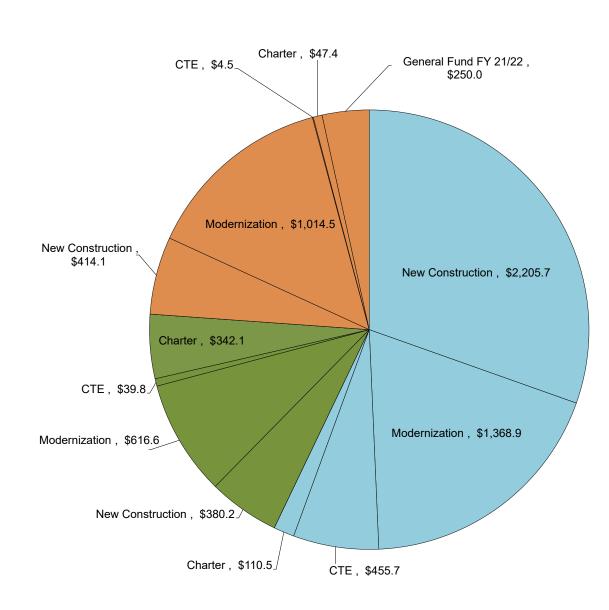

,106.48 for New Construction. For Proposition 1A, \$226,067.00 for Hardship.



19,933.1 199.5 12,316.8 999.7 700.0 2,199.2 952.1 100.0 998.7 799.8 174.2 39,373.1 92.1% Annortioned \$ 401.2 617.4 0.1 0.1 42.8 504.2 1,565.8 418. 1,015.8 0.2 3. 5. 1.3 96.0 791 1 42,730 100.0

51. 1D. 55. 47. and 1A Total

\*Includes Energy Efficiency, Small High Schools, Seismic Repair, and the transfer of Critically Overcrowded School Facilities Program Funds to New Construction (\$700 million and \$68.1 million from Prop. 47; \$268.8 million, \$318.3 million, \$225 million, \$211.7 million, \$145 million, and \$30.4 million from Prop. 55). Also, Prop 55 includes \$5.8 million from the Lease Purchase Program on October 6, 2010.

#### Proposition 51 Bond Authority - \$7.250 billion (in millions of dollars)



| Proposition 51 Totals    |    |         |        |  |  |  |  |  |
|--------------------------|----|---------|--------|--|--|--|--|--|
| New Construction         | \$ | 2,205.7 |        |  |  |  |  |  |
| Modernization            | \$ | 1,368.9 |        |  |  |  |  |  |
| CTE                      | \$ | 455.7   |        |  |  |  |  |  |
| Charter                  | \$ | 110.5   |        |  |  |  |  |  |
| General Fund FY 21/22    | \$ | -       |        |  |  |  |  |  |
| Apportioned              | \$ | 4,140.8 | 57.1%  |  |  |  |  |  |
| New Construction         | \$ | 380.2   |        |  |  |  |  |  |
| Modernization            | \$ | 616.6   |        |  |  |  |  |  |
| CTE                      | \$ | 39.8    |        |  |  |  |  |  |
| Charter                  | \$ | 342.1   |