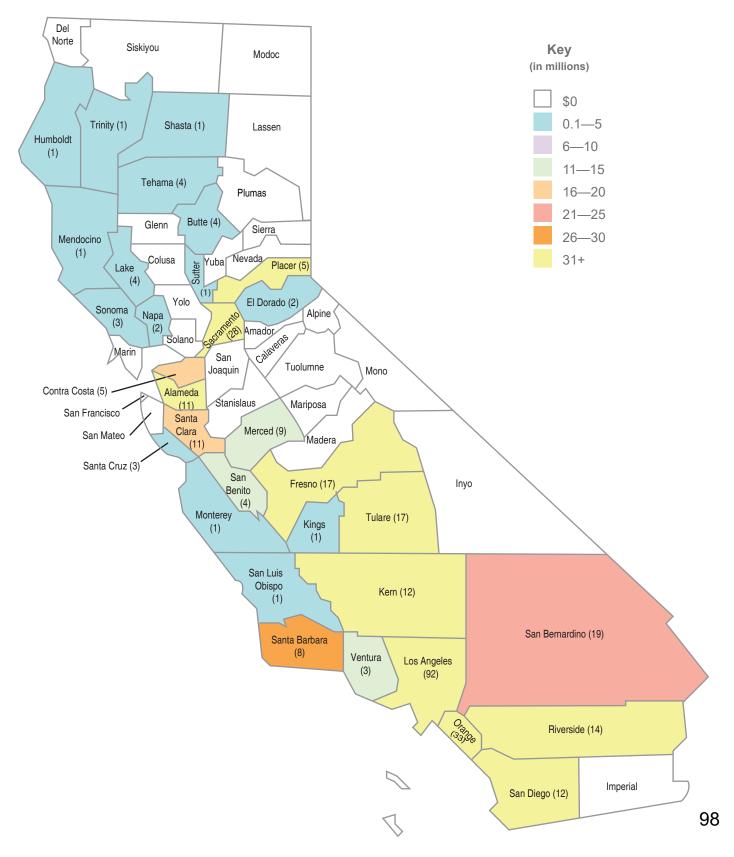

als does not reflect any reallocation of authority. For current availability of bond authority, see Status of Funds.

#### School Facility Program Proposition 51 Apportionments by County

The graphic below displays the amount Apportioned (\$3,537.0 million) for 1,058 School Facility Program projects from 312 school districts as of August 31, 2021. The data includes only bond authority provided by Proposition 51 approved by voters in November 2016.



#### School Facility Program Proposition 51 Unfunded Approvals by County

The graphic below displays the amount of Unfunded Approvals (\$950.5 million) for 342 School Facility Program projects from 125 school districts as of August 31, 2021. The data includes only bond authority provided by Proposition 51 approved by voters in November 2016.



#### School Facility Program Proposition 51 Current Workload by County

The graphic below displays the Office of Public School Construction's Workload List for New Construction and Modernization (\$1,622.1 million) for 613 School Facility Program projects from 214 school districts as of August 31, 2021. The projects are anticipated to be allocated from bond authority provided by Proposition 51 approved by voters in November 2016.



#### Proposition 51 Distribution As of 8/31/2021

|                 | Apportioned                             |          |                  | Unfunded      |          |                    | Workload List |          |                                     |  |
|-----------------|-----------------------------------------|----------|------------------|------------