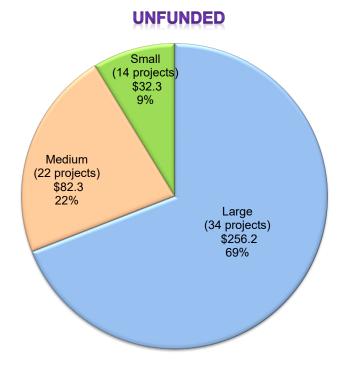

| -                  | 4             | ډ ا      | 4,374,651.20                        |  |
| Total           | 1,058                                   | Ś        | 3,536,998,596.69 | 342           | \$       | 950,539,766.00     | 613           | ¢        | 1,622,110,637.95                    |  |
|                 | _,,,,,,,,,,,,,,,,,,,,,,,,,,,,,,,,,,,,,, | 7        | .,,              |               | . *      |                    |               | . *      | ,,,,,,,,,,,,,,,,,,,,,,,,,,,,,,,,,,, |  |



# APPORTIONED



**CURRENT WORKLOAD** 



#### Legend

Small School Districts – ADA < 2,500 pupils

Medium School Districts – ADA > 2,500 pupils < 10,000 pupils

Large School Districts – ADA > 10,000 pupils

District Size (based on 2020/21 Enrollment) (# of projects) (in millions)





(# of projects) (in millions)





CURRENT WORKLOAD



# **Unique School Districts (USD) Receiving Proposition 51 Funds**

(As of August 31, 2021)

# **New Construction**

| 2020/21 Enrollment                          | School Districts Statewide |      |            |  |
|---------------------------------------------|----------------------------|------|------------|--|
|                                             | #                          | %    | Enrollment |  |
| Small – ADA < 2,500 pupils                  | 593                        | 58%  | 419,126    |  |
| Medium – ADA > 2,500 pupils < 10,000 pupils | 271                        | 26%  | 1,427,852  |  |
| Large – ADA > 10,000 pupils                 | 165                        | 16%  | 4,155,545  |  |
|