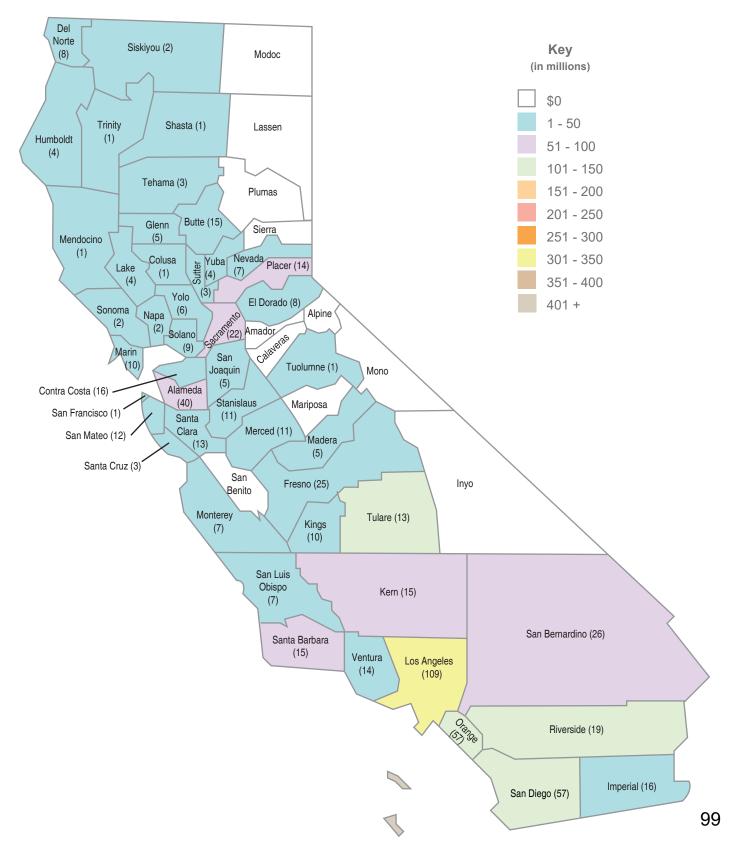

November 2016.



#### School Facility Program Proposition 51 Unfunded Approvals by County

The graphic below displays the amount of Unfunded Approvals (\$950.5 million) for 342 School Facility Program projects from 125 school districts as of August 31, 2021. The data includes only bond authority provided by Proposition 51 approved by voters in November 2016.



#### School Facility Program Proposition 51 Current Workload by County

The graphic below displays the Office of Public School Construction's Workload List for New Construction and Modernization (\$1,622.1 million) for 613 School Facility Program projects from 214 school districts as of August 31, 2021. The projects are anticipated to be allocated from bond authority provided by Proposition 51 approved by voters in November 2016.



#### Proposition 51 Distribution As of 8/31/2021

|                 | Apportioned                             |          |                  | Unfunded      |          |                    | Workload List |          |                                     |  |
|-----------------|-----------------------------------------|----------|------------------|---------------|----------|--------------------|---------------|----------|-------------------------------------|--|
| County          | Project Count                           |          | Dollar Amount    | Project Count |          | Dollar Amount      | Project Count |          | Dollar Amount                       |  |
| Alameda         | 16                                      | \$       | 119,847,185.75   | 11            | \$       | 63,44