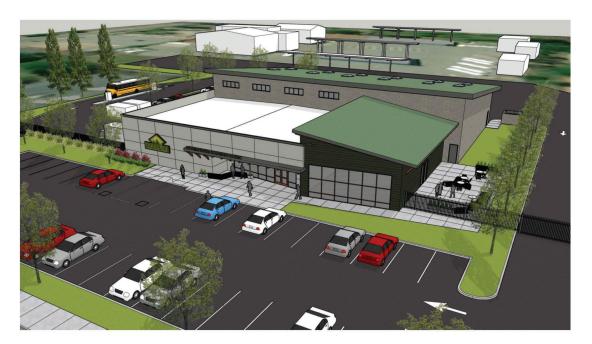

| \$<br>6,647,725                   | \$ | 7,875,000                                    |
| Contingency (10%)                                                           | \$<br>664,773                     | \$ | 787,500                                      |
| Construction Escalation (5% per year)                                       | \$<br>365,625                     | \$ | 2,165,625                                    |
| TOTAL ESTIMATED CONSTRUCTION BUDGET                                         | \$<br>7,678,122                   | \$ | 10,828,125                                   |



Paradise Unified School District

Revised Master Plan



Paradise Unified School District

# Facilities Master Plan Priorities – District M&O Facilities



Paradise Unified School District

Revised Master Plan

BCA

BCA





Paradise Unified School District

# Facilities Master Plan Priorities – District M&O Facilities



Paradise Unified School District

Revised Master Plan

BCA

BCA

# Facilities Master Plan Priorities – District M&O Facilities

| District M&O, Transportation & Food Service Facilities | Phase 1<br>(Insurance<br>Proceeds) | Phase 2<br>(Bond,<br>Development,<br>Surplus) |
|--------------------------------------------------------|------------------------------------|-----------------------------------------------|
| Debris Removal                                         | \$<br>20,464                       |                                               |
| Preserve PES Site for Future Growth                    | \$<br>-