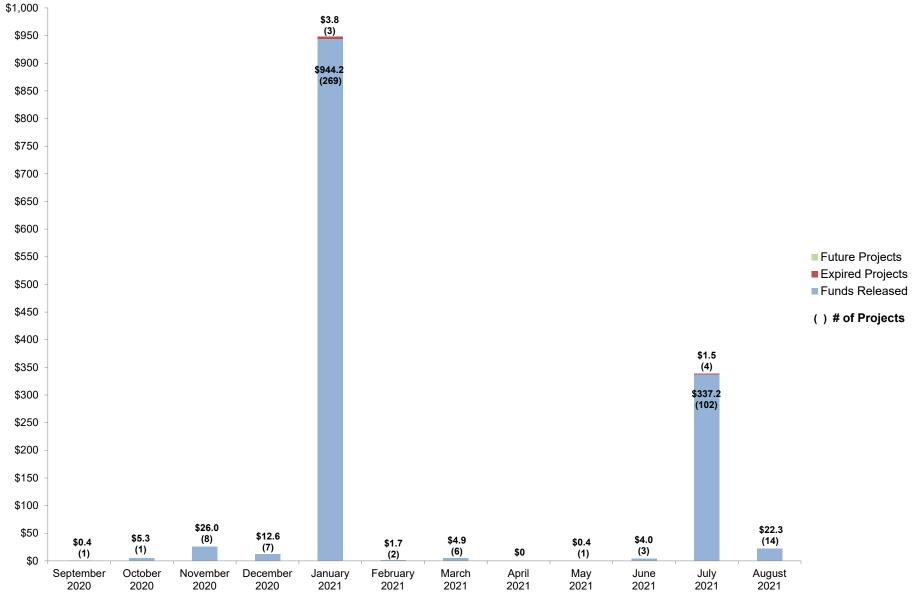

#### April 2021 Priority Funding Apportionments

The SAB approved funding apportionments at its April 28, 2021 meeting in the amount of \$519.4 million for 229 projects from 114 school districts. This was a result of the cash proceeds from the General Obligation Bond sale that took place in March 2021. As of July 30, 2021, OPSC received 111 Forms SAB 50-05 representing a total of \$347.6 million. School districts are reminded that the non-participation regulations remain in effect.

#### 21<sup>st</sup> Priority Funding Filing Round Apportionments

The 21<sup>st</sup> Priority Funding filing period closed at the end of day on June 10, 2021. Valid requests are eligible to receive apportionments from July 1, 2021 through December 31, 2021. OPSC received requests in the amount of \$766.1 million for 246 of the total 260 unique and eligible projects.

#### September 2021 General Obligation Bond Sale

There is a General Obligation Bond sale scheduled for the week of September 12<sup>th</sup> and will close the week of September 20<sup>th</sup>. OPSC anticipates moving the proceeds forward and will prepare apportionments for the SAB to take action at its October 2021 meeting.