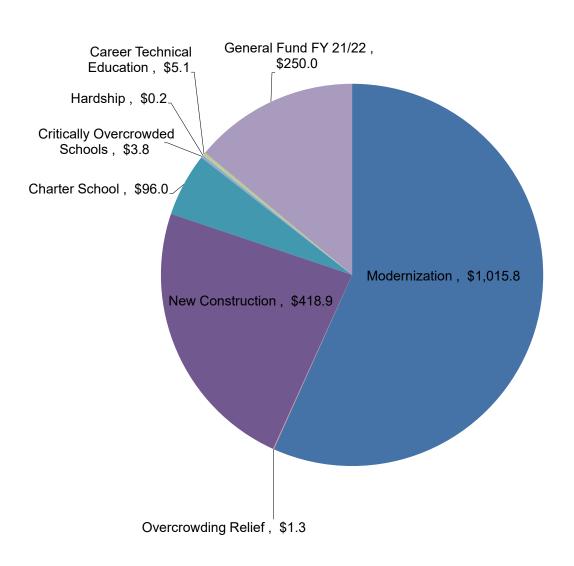

#### 2021/2022 State Budget Updates

*California Preschool, Transitional Kindergarten, Full-Day Kindergarten Facilities Grant Program* The Governor signed Assembly Bill (AB) 130 on July 9, 2021. This bill, among other changes, expanded the Full-day Kindergarten Facilities Grant Program to the California Preschool, Transitional Kindergarten, and Full-day Kindergarten Facilities Grant Program. In addition, the bill provided \$490 million for school districts to construct new school facilities or retrofit existing school facilities for the purposes of providing preschool classrooms for California state preschool programs, transitional kindergarten classrooms, and full-day kindergarten classrooms.

#### Additional Funding for the School Facility Program

In addition to the above, AB 130 appropriated an additional \$250 million from the General Fund to the SAB for funding SFP new construction and modernization projects. Staff is preparing guidelines for the allocation of these General Fund dollars and anticipates presenting the proposed guidelines to the SAB at its September meeting.