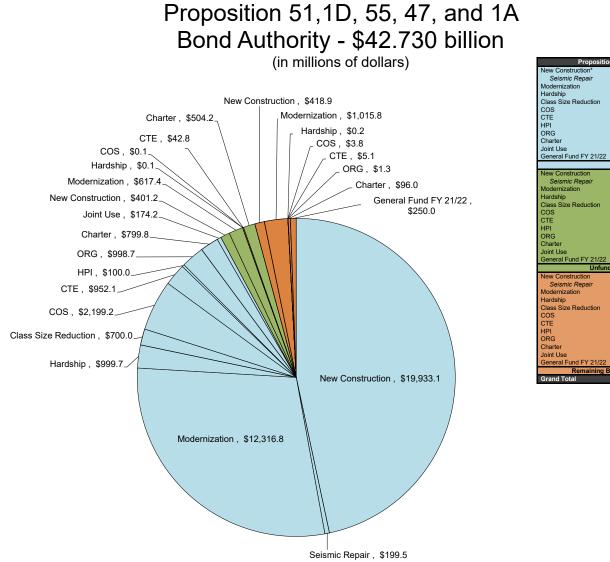

.0       | \$477.7                                              |                                                  |                                                        | \$477.7                                            |
| TOTAL                                                                              | \$590.0       | \$477.8                                              | \$0.0                                            | \$0.0                                                  | \$477.8                                            |

A. Balance of Bonding Authority Excludes Unfunded Approvals.

B. Total authority is not available at this time due to outstanding accounts receivable. For Proposition 47, \$73,106.48 for New Construction. For Proposition 1A, \$226,067.00 for Hardship.



19,933.1 199.5 12,316.8 999.7 700.0 2,199.2 952.1 100.0 998.7 799.8 174.2 39,373.1 92.1% Annortioned \$ 401.2 617.4 0.1 0.1 42.8 504.2 1,565.8 418. 1,015.8 0.2 3. 5. 1.3 96.0 791 1 42,730 100.0

51. 1D. 55. 47. and 1A Total

\*Includes Energy Efficiency, Small High Schools, Seismic Repair, and the transfer of Critically Overcrowded School Facilities Program Funds to New Construction (\$700 million and \$68.1 million from Prop. 47; \$268.8 million, \$318.3 million, \$225 million, \$211.7 million, \$145 million, and \$30.4 million from Prop. 55). Also, Prop 55 includes \$5.8 million from the Lease Purchase Program on October 6, 2010.

#### Proposition 51 Bond Authority - \$7.250 billion (in millions of dollars)



| Proposition 51 Totals    |    |         |        |  |  |  |  |  |
|-------