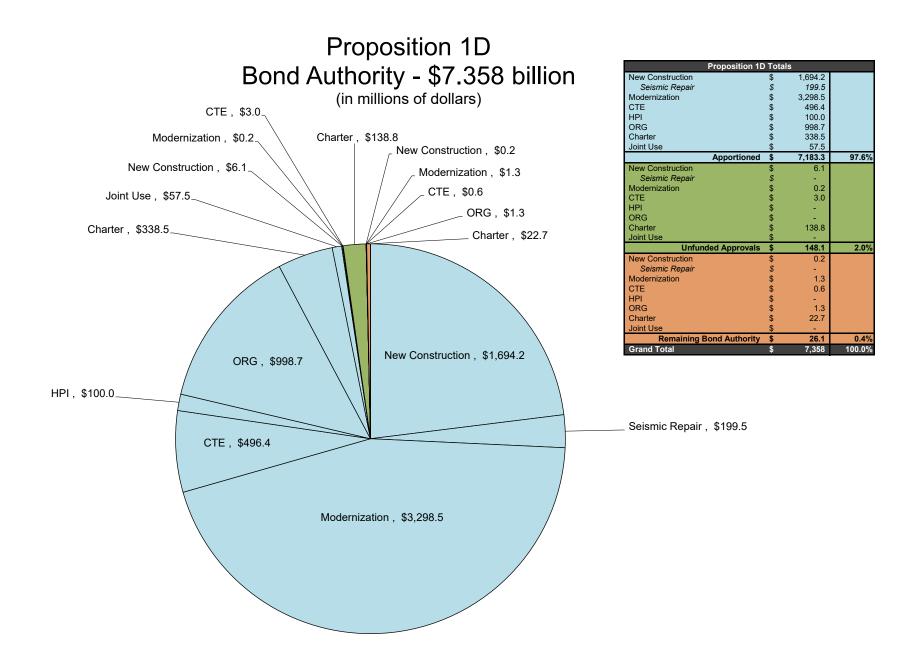

| \$ | 616.6   |        |  |  |  |  |  |
| CTE                      | \$ | 39.8    |        |  |  |  |  |  |
| Charter                  | \$ | 342.1   |        |  |  |  |  |  |
| General Fund FY 21/22    | \$ | -       |        |  |  |  |  |  |
| Unfunded Approvals       | \$ | 1,378.7 | 19.0%  |  |  |  |  |  |
| New Construction         | \$ | 414.1   |        |  |  |  |  |  |
| Modernization            | \$ | 1,014.5 |        |  |  |  |  |  |
| CTE                      | \$ | 4.5     |        |  |  |  |  |  |
| Charter                  | \$ | 47.4    |        |  |  |  |  |  |
| General Fund FY 21/22    | \$ | 250.0   |        |  |  |  |  |  |
| Remaining Bond Authority | \$ | 1,730.5 | 23.9%  |  |  |  |  |  |
| Grand Total              | \$ | 7,250   | 100.0% |  |  |  |  |  |





| Proposition 55 Totals    |    |         |        |  |  |  |  |  |  |  |
|--------------------------|----|---------|--------|--|--|--|--|--|--|--|
| New Construction         | \$ | 6,128.1 |        |  |  |  |  |  |  |  |
| Modernization            | \$ | 2,249.8 |        |  |  |  |  |  |  |  |
| COS                      | \$ | 1,267.3 |        |  |  |  |  |  |  |  |
| Charter                  | \$ | 261.8   |        |  |  |  |  |  |  |  |
| Joint Use                | \$ | 66.7    |        |  |  |  |  |  |  |  |
| Apportioned              | \$ | 9,973.7 | 99.5%  |  |  |  |  |  |  |  |
| New Construction         | \$ | 2.5     |        |  |  |  |  |  |  |  |
| Modernization            | \$ | 0.2     |        |  |  |  |  |  |  |  |
| COS                      | \$ | 0.1     |        |  |