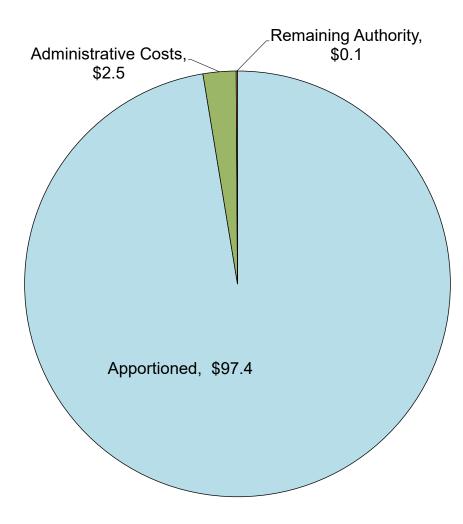

uthority - \$1,791.1 million

(by program, in millions) As of September 22, 2021 SAB



| Modernization                  | \$<br>1,015.8 |
|--------------------------------|---------------|
| Overcrowding Relief            | \$<br>1.3     |
| Seismic Repair                 | \$<br>-       |
| New Construction               | \$<br>418.9   |
| Charter School                 | \$<br>96.0    |
| High Performance Schools       | \$<br>-       |
| Critically Overcrowded Schools | \$<br>3.8     |
| Hardship                       | \$<br>0.2     |
| Career Technical Education     | \$<br>5.1     |
| General Fund FY 21/22          | \$<br>250.0   |
|                                |               |

## Full-Day Kindergarten Facilities Grant Program (FDKFGP) FY 2018/2019 Authority - \$100 million



## California Preschool, Transitional and Full-Day Kindergarten Facilities Grant Program FY 2021/2022 Authority - \$490 million



Fund Recoveries\* - 2020 (Totals represented in millions of dollars)



\*Includes bond proceeds returned (authority may not be available) to the program through reductions to cost incurred, close-outs, loan repayments, rescissions and special education local plan area transfers.

\*\* 2020 Totals does not reflect any reallocation of authority. For current availability of bond authority, see Status of Funds.

## Fund Recoveries\* – as of August 25, 2021 SAB (Totals represented in millions of dollars)



| NC            | \$0        | \$73,106 | \$1,466,625 | \$219,906 | \$0        | \$1,759,637 | \$13,984,512 |
|---------------|------------|----------|-------