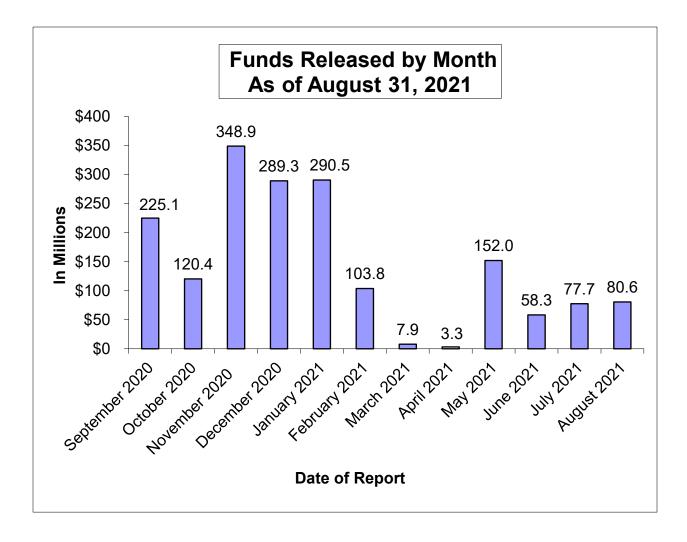

#### April 2021 Priority Funding Apportionments

The SAB approved funding apportionments at its April 28, 2021 meeting in the amount of \$519.4 million for 229 projects from 114 school districts. This was a result of the cash proceeds from the General Obligation Bond sale that took place in March 2021. As of July 30, 2021, OPSC received 111 Forms SAB 50-05 representing a total of \$347.6 million. School districts are reminded that the non-participation regulations remain in effect.

#### 21<sup>st</sup> Priority Funding Filing Round Apportionments

The 21<sup>st</sup> Priority Funding filing period closed at the end of day on June 10, 2021. Valid requests are eligible to receive apportionments from July 1, 2021 through December 31, 2021. OPSC received requests in the amount of \$766.1 million for 246 of the total 260 unique and eligible projects.

#### September 2021 General Obligation Bond Sale

There is a General Obligation Bond sale scheduled for the week of September 12<sup>th</sup> and will close the week of September 20<sup>th</sup>. OPSC anticipates moving the proceeds forward and will prepare apportionments for the SAB to take action at its October 2021 meeting.