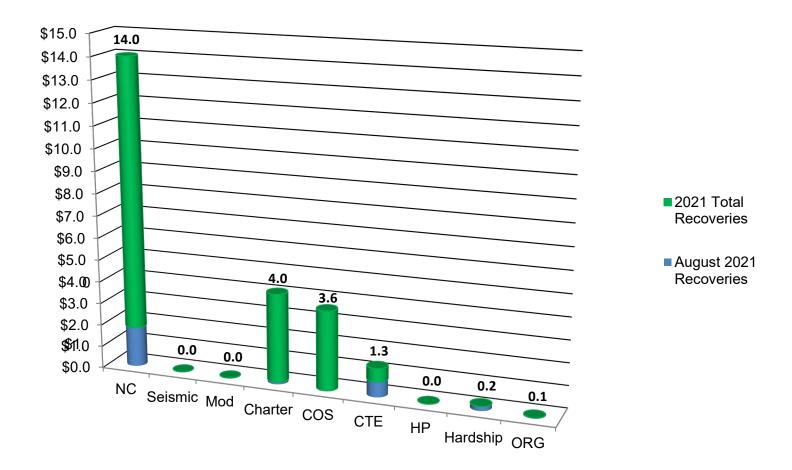

50.0   |
|                                |               |

## Full-Day Kindergarten Facilities Grant Program (FDKFGP) FY 2018/2019 Authority - \$100 million



## California Preschool, Transitional and Full-Day Kindergarten Facilities Grant Program FY 2021/2022 Authority - \$490 million



Fund Recoveries\* - 2020 (Totals represented in millions of dollars)



\*Includes bond proceeds returned (authority may not be available) to the program through reductions to cost incurred, close-outs, loan repayments, rescissions and special education local plan area transfers.

\*\* 2020 Totals does not reflect any reallocation of authority. For current availability of bond authority, see Status of Funds.

## Fund Recoveries\* – as of August 25, 2021 SAB (Totals represented in millions of dollars)



| NC            | \$0        | \$73,106 | \$1,466,625 | \$219,906 | \$0        | \$1,759,637 | \$13,984,512 |
|---------------|------------|----------|-------------|-----------|------------|-------------|--------------|
| Seismic       | \$0<br>\$0 | \$0      | \$0         | \$0       | \$0<br>\$0 | <u>\$0</u>  | \$0          |
| Modernization | \$0        | \$0      | \$0         | \$0       | \$0        | \$0         | \$0          |
| Charter       | \$0        | \$7,688  | \$43,656    | \$37,105  | \$2,975    | \$91,424    | \$4,043,281  |
| COS           | \$0        | \$0      | \$0         | \$0       | \$0        | \$0         | \$3,606,124  |
| CTE           | \$0        | \$0      | \$0         | \$66,617  | \$583,616  | \$650,233   | \$1,275,592  |
| HP            | \$0