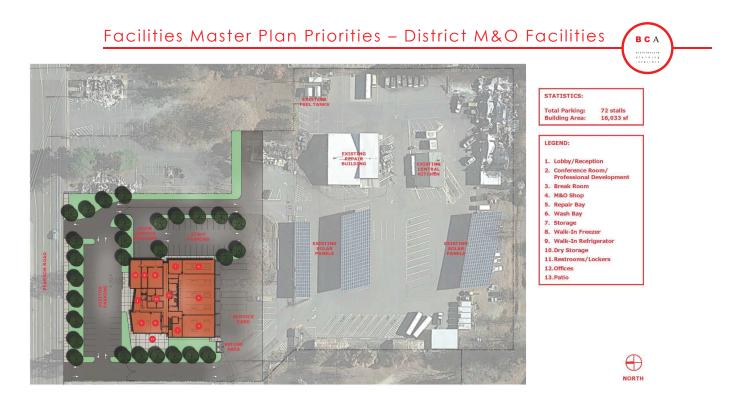

| \$ | 7,875,000                                    |
| Subtotal                                                                    | \$<br>6,647,725                   | \$ | 7,875,000                                    |
| Contingency (10%)                                                           | \$<br>664,773                     | \$ | 787,500                                      |
| Construction Escalation (5% per year)                                       | \$<br>365,625                     | \$ | 2,165,625                                    |
| TOTAL ESTIMATED CONSTRUCTION BUDGET                                         | \$<br>7,678,122                   | \$ | 10,828,125                                   |



Paradise Unified School District

Revised Master Plan



Paradise Unified School District

# Facilities Master Plan Priorities – District M&O Facilities



Paradise Unified School District

Revised Master Plan

BCA

BCA





Paradise Unified School District

# Facilities Master Plan Priorities – District M&O Facilities



Paradise Unified School District

Revised Master Plan

BCA

BCA

# Facilities Master Plan Priorities – District M&O Facilities

| District M&O, Transportation & Food Service Facilities | Phase 1<br>(Insurance<br>Proceeds) | Phase 2<br>(Bond,<br>Development,<br>Surplus) |
|--------------------------------------------------------|------------------------------------|-----------------------------------------------|
| Debris Removal                                         | \$<br>20,464                       |