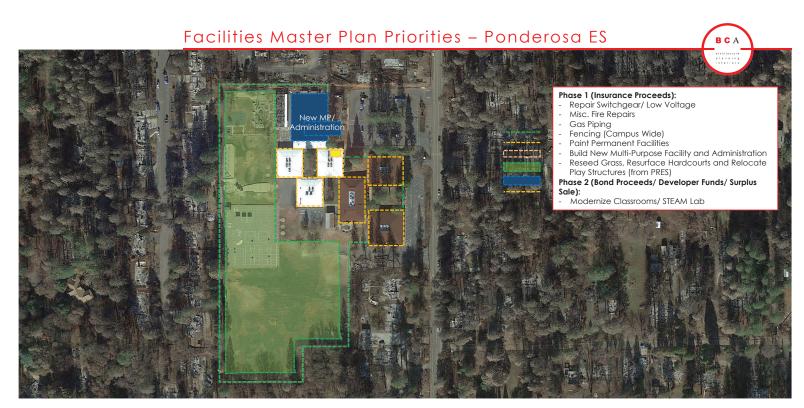

Build New Classroom Wing & STEAM Lab  |                                    | \$ | 5,376,000                                    |                 |
| Subtotal                              | \$<br>394,950                      | \$ | 5,452,800                                    |                 |
| Contingency (10%)                     | \$<br>39,495                       | \$ | 545,280                                      |                 |
| Construction Escalation (5% per year) | \$<br>21,722                       | \$ | 1,499,520                                    |                 |
| TOTAL ESTIMATED CONSTRUCTION BUDGET   | \$<br>456,167                      | \$ | 7,497,600                                    | \$<br>7,953,767 |

Paradise Unified School District

Revised Master Plan



Paradise Unified School District

# Facilities Master Plan Priorities – Ponderosa ES



Pentz Road "Safe Routes to School Plan - Construction Planned for Summer 2021 per Town of Paradise

BCA

Paradise Unified School District

Revised Master Plan

BC A

# Facilities Master Plan Priorities – Ponderosa ES

| Ponderosa Elementary School                                                 | Phase 1<br>Insurance<br>Proceeds) | De | Phase 2<br>(Bond,<br>evelopment,<br>Surplus) |
|-----------------------------------------------------------------------------|-----------------------------------|----|----------------------------------------------|
| Repair Switchgear                                                           | \$<br>255,000                     |    |