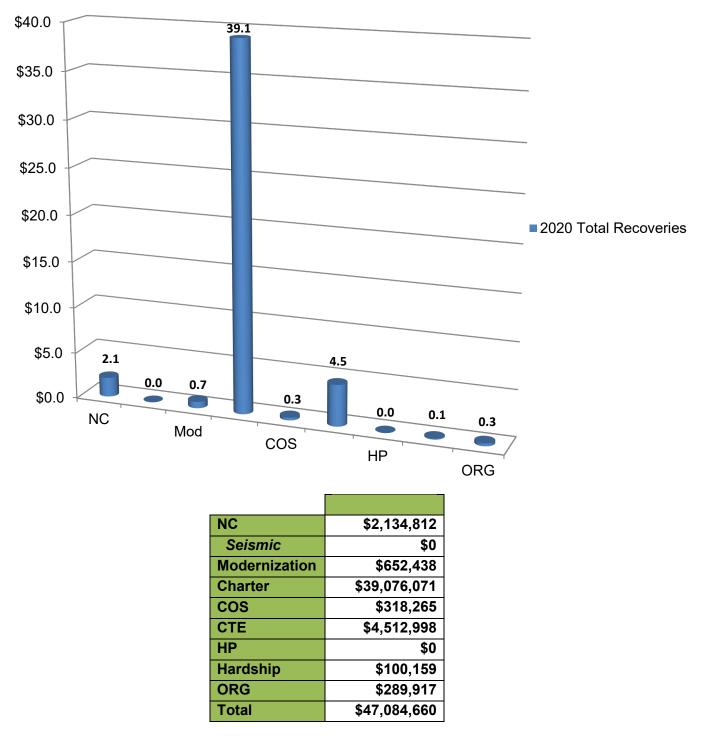

g Relief            | \$<br>1.3     |
| Seismic Repair                 | \$<br>-       |
| New Construction               | \$<br>418.9   |
| Charter School                 | \$<br>96.0    |
| High Performance Schools       | \$<br>-       |
| Critically Overcrowded Schools | \$<br>3.8     |
| Hardship                       | \$<br>0.2     |
| Career Technical Education     | \$<br>5.1     |
| General Fund FY 21/22          | \$<br>250.0   |
|                                |               |

## Full-Day Kindergarten Facilities Grant Program (FDKFGP) FY 2018/2019 Authority - \$100 million



## California Preschool, Transitional and Full-Day Kindergarten Facilities Grant Program FY 2021/2022 Authority - \$490 million



Fund Recoveries\* - 2020 (Totals represented in millions of dollars)



\*Includes bond proceeds returned (authority may not be available) to the program through reductions to cost incurred, close-outs, loan repayments, rescissions and special education local plan area transfers.

\*\* 2020 Totals does not reflect any reallocation of authority. For current availability of bond authority, see Status of Funds.

## Fund Recoveries\* – as of August 25, 2021 SAB (Totals represented in millions of dollars)



| NC            | \$0        | \$73,106 | \$1,466,625 | \$219,906 | \$0        | \$1,759,637 | \$13,984,512 |
|---------------|------------|----------|-------------|-----------|------------|-------------|--------------|
| Seismic       | \$0<br>\$0 | \$0      | \$0         | \$0       | \$0<br>\$0 | <u>\$0</u>  | \$0          |
| Modernization | \$0        |