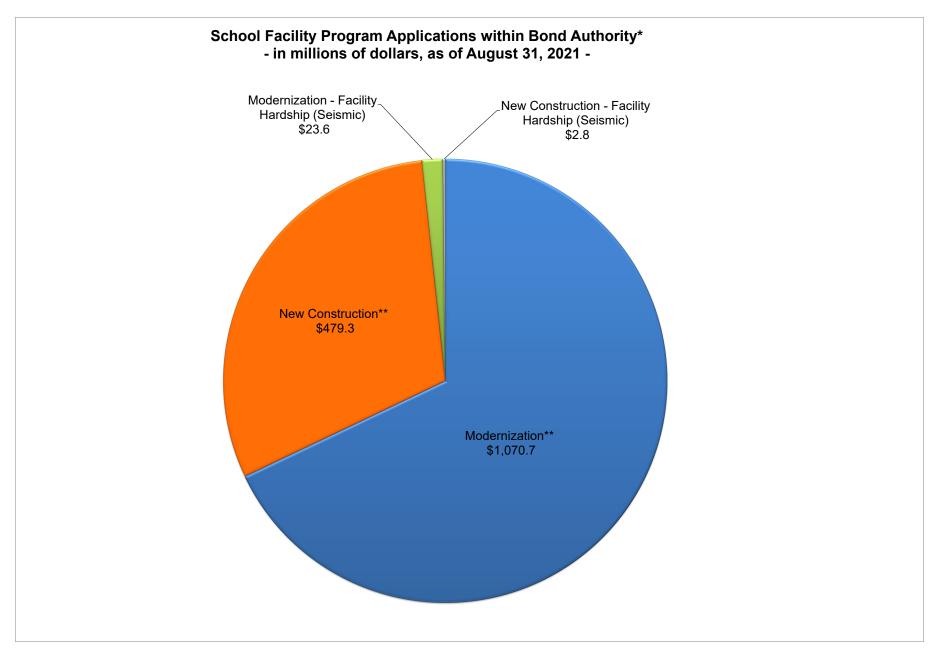

| \$<br>7,325,568.00   |
| Total of Estimated State Grant and State |                      |
| Loan                                     | \$<br>120,723,765.00 |

(a) Represents the requested state share of the project. Amounts shown have not been reviewed by OPSC for compliance with all Career Technical Education Factilies Program requirements.

(b) Represents the requested loan amount. Amounts shown have not been reviewed by OPSC for compliance with all Career Technical Education Facilities Program requirements.

\*These applications exceed the available bond authority as of the date of this report. Placement on this list does not provide a future guarantee of funding.

\*\*Final funding order for tied applications to be determined at a later date should bond authority become available.



\*The projects on this report only represents completed applications that are awaiting Office of Public School Construction (OPSC) processing and scheduling to the State Allocation Board. It does not reflect the OPSC's complete workload or guarantee the project is within available bond authority.

\*\* Includes Facility Hardship Non-Seismic applications.

This list includes future workload that is identified as:

- Pending reflects workload that has been processed by OPSC but awaiting further information/documentation from the district.

- Reviewing reflects currently being processed by OPSC.

# SCHOOL DISTRICT EXTENSION REQUESTS

(As of September 1, 2021)

Total Number of Requests: 582

| <u>REQUESTS</u>                                       |                             |  | → <u>APPRO