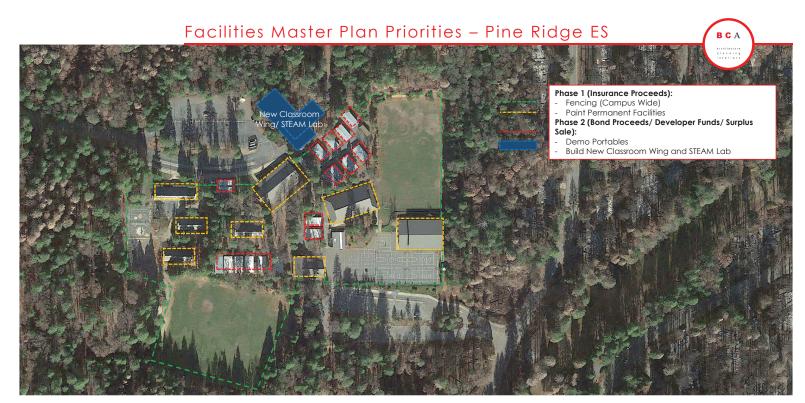

| 613,440    |    |           |
| Construction Escalation (5% per year) | \$ | 31,758    | \$                                                                                                                                                                                | 1,686,960  |    |           |
| TOTAL ESTIMATED CONSTRUCTION BUDGET   | \$ | 666,926   | \$                                                                                                                                                                                | 8,434,800  | \$ | 9,101,726 |

Paradise Unified School District

Revised Master Plan



Paradise Unified School District

# Facilities Master Plan Priorities – Pine Ridge ES



| Pine Ridge Elementary School          | Phase 1<br>(Insurance<br>Proceeds) | De | Phase 2<br>(Bond,<br>evelopment,<br>Surplus) |                 |
|---------------------------------------|------------------------------------|----|----------------------------------------------|-----------------|
| Fencing (Campus Wide)                 | \$<br>181,200                      |    |                                              |                 |
| Paint Permanent Facilities            | \$<br>213,750                      |    |                                              |                 |
| Demo Portables                        |                                    | \$ | 76,800