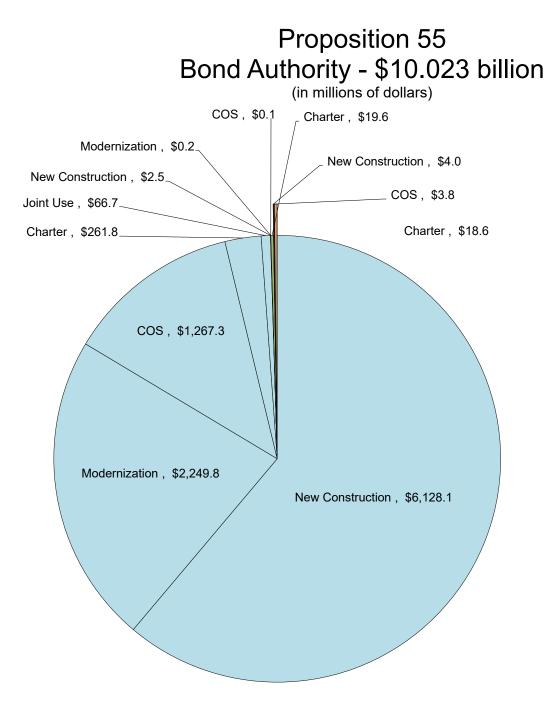

| \$ | 616.6   |        |  |  |  |  |  |
| CTE                      | \$ | 39.8    |        |  |  |  |  |  |
| Charter                  | \$ | 342.1   |        |  |  |  |  |  |
| General Fund FY 21/22    | \$ | -       |        |  |  |  |  |  |
| Unfunded Approvals       | \$ | 1,378.7 | 19.0%  |  |  |  |  |  |
| New Construction         | \$ | 414.1   |        |  |  |  |  |  |
| Modernization            | \$ | 1,014.5 |        |  |  |  |  |  |
| CTE                      | \$ | 4.5     |        |  |  |  |  |  |
| Charter                  | \$ | 47.4    |        |  |  |  |  |  |
| General Fund FY 21/22    | \$ | 250.0   |        |  |  |  |  |  |
| Remaining Bond Authority | \$ | 1,730.5 | 23.9%  |  |  |  |  |  |
| Grand Total              | \$ | 7,250   | 100.0% |  |  |  |  |  |





| Proposition 55 Totals    |    |         |        |  |  |  |  |  |  |  |
|--------------------------|----|---------|--------|--|--|--|--|--|--|--|
| New Construction         | \$ | 6,128.1 |        |  |  |  |  |  |  |  |
| Modernization            | \$ | 2,249.8 |        |  |  |  |  |  |  |  |
| COS                      | \$ | 1,267.3 |        |  |  |  |  |  |  |  |
| Charter                  | \$ | 261.8   |        |  |  |  |  |  |  |  |
| Joint Use                | \$ | 66.7    |        |  |  |  |  |  |  |  |
| Apportioned              | \$ | 9,973.7 | 99.5%  |  |  |  |  |  |  |  |
| New Construction         | \$ | 2.5     |        |  |  |  |  |  |  |  |
| Modernization            | \$ | 0.2     |        |  |  |  |  |  |  |  |
| COS                      | \$ | 0.1     |        |  |  |