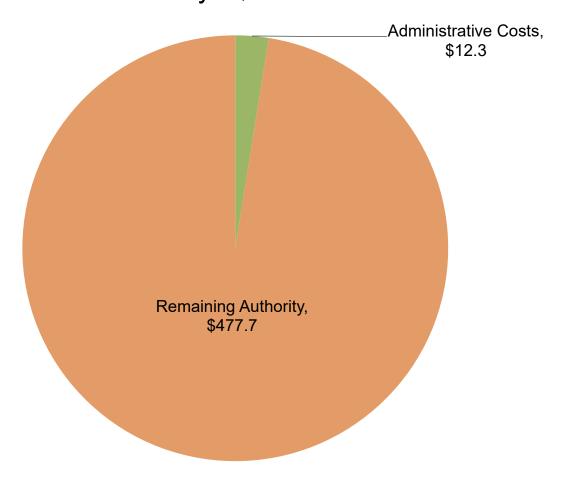

015.8 |
|--------------------------------|---------------|
| Overcrowding Relief            | \$<br>1.3     |
| Seismic Repair                 | \$<br>-       |
| New Construction               | \$<br>418.9   |
| Charter School                 | \$<br>96.0    |
| High Performance Schools       | \$<br>-       |
| Critically Overcrowded Schools | \$<br>3.8     |
| Hardship                       | \$<br>0.2     |
| Career Technical Education     | \$<br>5.1     |
| General Fund FY 21/22          | \$<br>250.0   |
|                                |               |

## Full-Day Kindergarten Facilities Grant Program (FDKFGP) FY 2018/2019 Authority - \$100 million



## California Preschool, Transitional and Full-Day Kindergarten Facilities Grant Program FY 2021/2022 Authority - \$490 million



Fund Recoveries\* - 2020 (Totals represented in millions of dollars)



\*Includes bond proceeds returned (authority may not be available) to the program through reductions to cost incurred, close-outs, loan repayments, rescissions and special education local plan area transfers.

\*\* 2020 Totals does not reflect any reallocation of authority. For current availability of bond authority, see Status of Funds.

## Fund Recoveries\* – as of August 25, 2021 SAB (Totals represented in millions of dollars)



| NC            | \$0        | \$73,106 | \$1,466,625 | \$219,906 | \$0        | \$1,759,637 | \$13,984,512 |
|---------------|------------|----------|-------------|-----------|------------|-------------|--------------|
| Seismic       | \$0<br>\$0 | \$0      | \$0         | \$0       | \