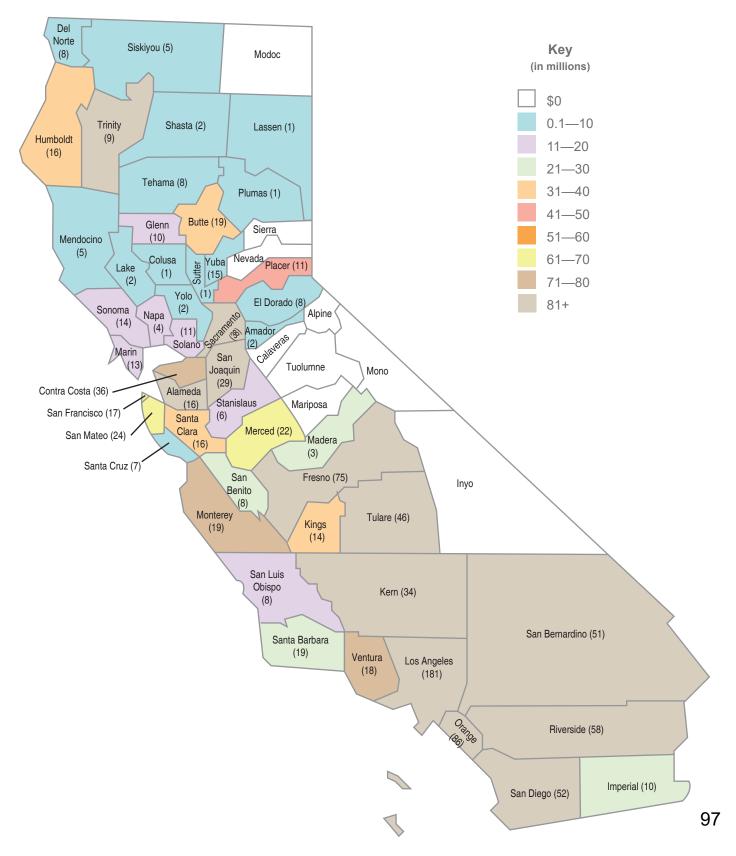

0,627     |
| Total         |            |          |             |           |            | \$2,771,320 | \$23,186,203 |

\*Includes bond proceeds returned (authority may not be available) to the program through reductions to cost incurred, close-outs, loan repayments, rescissions, and special education local plan area transfers.

\*\* 2021 Totals does not reflect any reallocation of authority. For current availability of bond authority, see Status of Funds.

#### School Facility Program Proposition 51 Apportionments by County

The graphic below displays the amount Apportioned (\$3,537.0 million) for 1,058 School Facility Program projects from 312 school districts as of August 31, 2021. The data includes only bond authority provided by Proposition 51 approved by voters in November 2016.



#### School Facility Program Proposition 51 Unfunded Approvals by County

The graphic below displays the amount of Unfunded Approvals (\$950.5 million) for 342 School Facility Program projects from 125 school districts as of August 31, 2021. The data includes only bond authority provided by Proposition 51 approved by voters in November 2016.



#### School Facility Program Proposition 51 Current Workload by County

The graphic below displays the Office of Public School Construction's Workload List for New Construction and Modernization (\$1,622.1 million) for 613 School Facility Program projects from 214 school districts as of August 31, 2021. The projects are anticipated to be allocated from bond authority provided by Proposition 51 approved by voters in November 2016.



#### Propositi