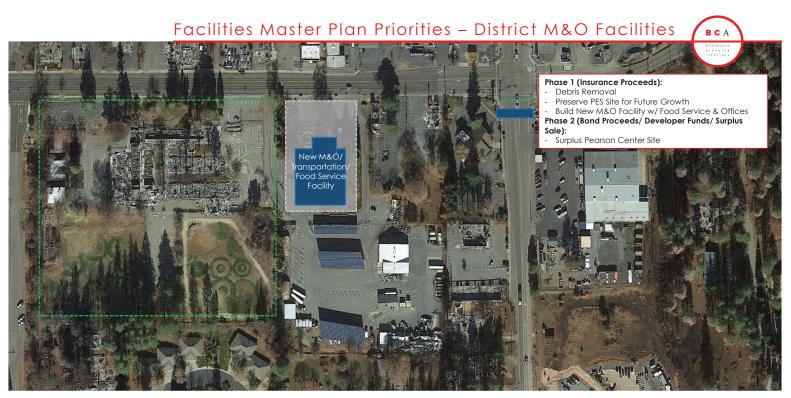

|                                   | \$ | 7,875,000                                    |
| Subtotal                                                                    | \$<br>6,647,725                   | \$ | 7,875,000                                    |
| Contingency (10%)                                                           | \$<br>664,773                     | \$ | 787,500                                      |
| Construction Escalation (5% per year)                                       | \$<br>365,625                     | \$ | 2,165,625                                    |
| TOTAL ESTIMATED CONSTRUCTION BUDGET                                         | \$<br>7,678,122                   | \$ | 10,828,125                                   |



Paradise Unified School District

Revised Master Plan



Paradise Unified School District

# Facilities Master Plan Priorities – District M&O Facilities



Paradise Unified School District

Revised Master Plan

BCA

BCA





Paradise Unified School District

# Facilities Master Plan Priorities – District M&O Facilities



Paradise Unified School District

Revised Master Plan

BCA

BCA

# Facilities Master Plan Priorities – District M&O Facilities

| District M&O, Transportation & Food Service Facilities | Phase 1<br>(Insurance<br>Proceeds) | Phase 2<br>(Bond,<br>Development,<br>Surplus) |
|--------------------------------------------------------|------------------------------------|-----------------------------------------------|
| Debris Removal                                         |