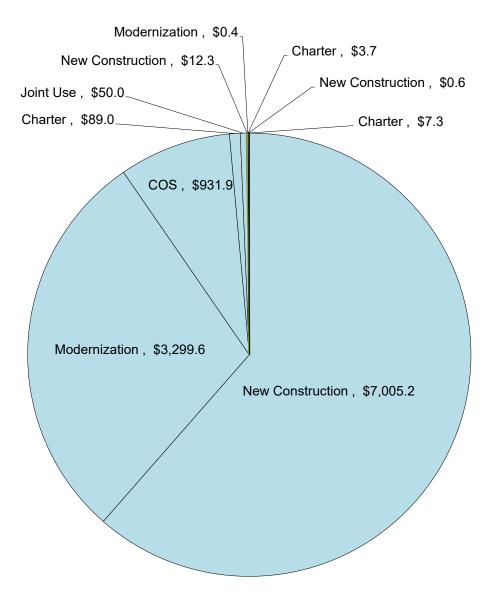

| \$ | 19.6    |        |  |  |  |  |  |  |  |
| Joint Use                | \$ | -       |        |  |  |  |  |  |  |  |
| Unfunded Approvals       | \$ | 22.4    | 0.2%   |  |  |  |  |  |  |  |
| New Construction         | \$ | 4.0     |        |  |  |  |  |  |  |  |
| Modernization            | \$ | -       |        |  |  |  |  |  |  |  |
| COS                      | \$ | 3.8     |        |  |  |  |  |  |  |  |
| Charter                  | \$ | 18.6    |        |  |  |  |  |  |  |  |
| Joint Use                | \$ | -       |        |  |  |  |  |  |  |  |
| Remaining Bond Authority | \$ | 26.4    | 0.3%   |  |  |  |  |  |  |  |
| Grand Total              | \$ | 10,023  | 100.0% |  |  |  |  |  |  |  |

## Proposition 47 Bond Authority - \$11.400 billion (in millions of dollars )



| Proposition 47 Totals    |    |          |        |  |  |  |
|--------------------------|----|----------|--------|--|--|--|
| New Construction         | \$ | 7,005.2  |        |  |  |  |
| Modernization            | \$ | 3,299.6  |        |  |  |  |
| COS                      | \$ | 931.9    |        |  |  |  |
| Charter                  | \$ | 89.0     |        |  |  |  |
| Joint Use                | \$ | 50.0     |        |  |  |  |
| Apportioned              | \$ | 11,375.7 | 99.8%  |  |  |  |
| New Construction         | \$ | 12.3     |        |  |  |  |
| Modernization            | \$ | 0.4      |        |  |  |  |
| COS                      | \$ | -        |        |  |  |  |
| Charter                  | \$ | 3.7      |        |  |  |  |
| Joint Use                | \$ | -