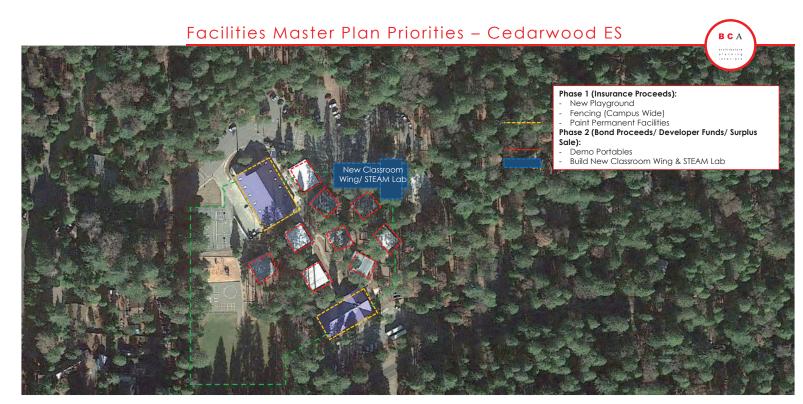

r>66,891,572  |    |            |             |
| Possible Bond Measure Funds                                |                   | \$ | 61,000,000 | 61,000,000  |
| 63 Acre HS Site Surplus                                    |                   | \$ | 250,000    | 250,000     |
| Pearson Center Surplus                                     |                   | \$ | 100,000    | 100,000     |
| Prop 51 HS Gym                                             |                   | \$ | 4,200,000  | 4,200,000   |
| Prop 51 Modernization Eligibility                          |                   | \$ | 7,700,000  | 7,700,000   |
| Remaining Possible Funds                                   | \$<br>(1,558,538) | \$ | 1,861,458  | 302,920     |

Revised Master Plan

BC A

Paradise Unified School District



Paradise Unified School District

# Facilities Master Plan Priorities – Cedarwood ES



|                                       |    |           | Surplus)           500           175           750           \$ 66,048,000           125         \$ 6,134,400           743         \$ 613,440           758         \$ 1,686,960 |            |    |           |
|---------------------------------------|----|-----------|-----------------------------------------------------------------------------------------------------------------------------------------------------------------------------------|------------|----|-----------|
| Cedarwood Elementary School           |    | Phase 1   |