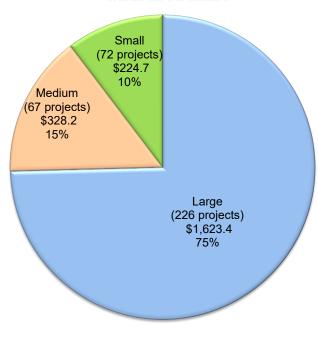

| \$<br>\$ |                  | 0             | \$<br>\$ | 2,191,429.00       | 4             | \$<br>\$ |                                     |  |
| iuud            | - 13                                    | ډ ا      | 1,861,917.00     | 0             | ډ        | -                  | 4             | ډ ا      | 4,374,651.20                        |  |
| Total           | 1,058                                   | Ś        | 3,536,998,596.69 | 342           | \$       | 950,539,766.00     | 613           | ¢        | 1,622,110,637.95                    |  |
|                 | _,,,,,,,,,,,,,,,,,,,,,,,,,,,,,,,,,,,,,, | 7        | .,,              |               | . *      |                    |               | . *      | ,,,,,,,,,,,,,,,,,,,,,,,,,,,,,,,,,,, |  |



# APPORTIONED



**CURRENT WORKLOAD** 



#### Legend

Small School Districts – ADA < 2,500 pupils

Medium School Districts – ADA > 2,500 pupils < 10,000 pupils

Large School Districts – ADA > 10,000 pupils

District Size (based on 2020/21 Enrollment) (# of projects) (in millions)





(# of projects) (in millions)





CURRENT WORKLOAD



# **Unique School Districts (USD) Receiving Proposition 51 Funds**

(As of August 31, 2021)

# **New Construction**

| 2020/21 Enrollment                          | School Districts Statewide |      |            |  |
|---------------------------------------------|----------------------------|------|------------|--|
|                                             | #                          | %    | Enrollment |  |
| Small – ADA < 2,500 pupils                  | 593