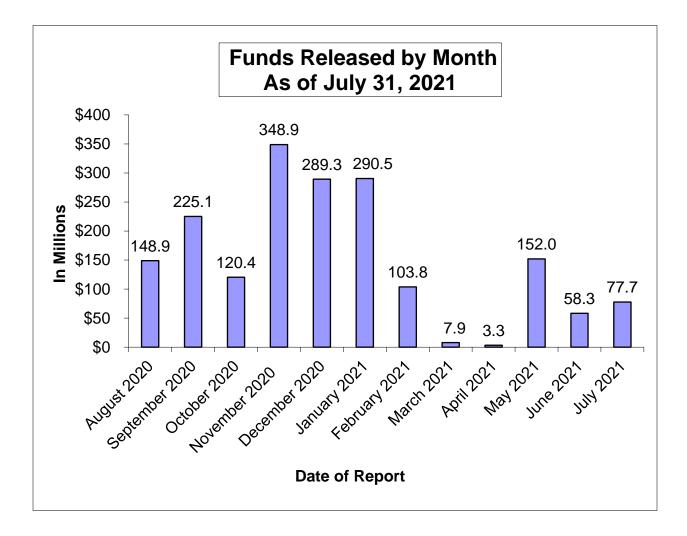

#### May 2021 Priority Funding Apportionments

The SAB approved funding apportionments at its April 28, 2021 meeting in the amount of \$519.4 million for 229 projects from 114 school districts. This was a result of the cash proceeds from the General Obligation Bond sale that took place in March 2021. School districts that received a Priority Funding Apportionment are required to submit a valid *Fund Release Authorization,* (Form SAB 50-05) to OPSC by the end of day, Tuesday, July 27, 2021. OPSC encourages school districts to submit the documentation electronically through the OPSC Online system or via email to OPSC's <u>ApplicationReviewTeam@dgs.ca.gov</u>. OPSC will continue to accept hard copies through the U.S. Mail. As of June 11, 2021, OPSC received 84 Forms SAB 50-05 representing a total of \$236.7 million and, out of the 84 projects, funds have been released for 76 of the projects in the amount of \$203.7 million. School districts are reminded that the non-participation regulations remain in effect.

As of July 30, 2021, OPSC received 111 of the required 226 Forms SAB 50-05 representing a total of \$347.6 million. Out of the 111 projects, we've released funds for 111 of them in the amount of \$347.6 million. In addition, OPSC released funds for 3 projects in the amount of \$1.8 million that did not require a Form SAB 50-05.