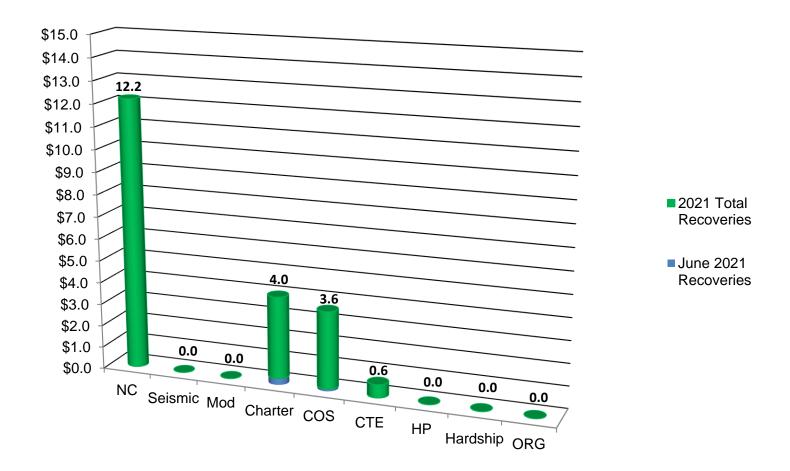

ty - \$100 million



# California Preschool, Transitional and Full-Day Kindergarten Facilities Grant Program FY 2021/2022 Authority - \$490 million



Pursuant to AB 130 and Education Code 17375(k), DGS may charge up to \$12.25 million for administration expenses to administer the program.

Fund Recoveries\* – 2020 (Totals represented in millions of dollars)



\*Includes bond proceeds returned (authority may not be available) to the program through reductions to cost incurred, close-outs, loan repayments, rescissions and special education local plan area transfers.

\*\* 2020 Totals does not reflect any reallocation of authority. For current availability of bond authority, see Status of Funds.

### Fund Recoveries\* - as of June 23, 2021 SAB

(Totals represented in millions of dollars)



| June 2021     | 1A  | 47  | 55       | 1D        | 51  | June Totals | 2021         |
|---------------|-----|-----|----------|-----------|-----|-------------|--------------|
|               |     |     |          |           |     |             | Totals**     |
| NC            | \$0 | \$0 | \$0      | \$0       | \$0 | \$0         | \$12,224,875 |
| Seismic       | \$0 | \$0 | \$0      | \$0       | \$0 | \$0         | \$0          |
| Modernization | \$0 | \$0 | \$0      | \$0       | \$0 | \$0         | \$0          |
| Charter       | \$0 | \$0 | \$0      | \$343,586 | \$0 | \$343,586   | \$3,951,857  |
| COS           | \$0 | \$0 | \$56,743 | \$0       | \$0 | \$56,743    | \$3,606,124  |
| CTE           | \$0 | \$0 | \$0      | \$0       | \$0 | \$0         | \$625,359    |
| HP