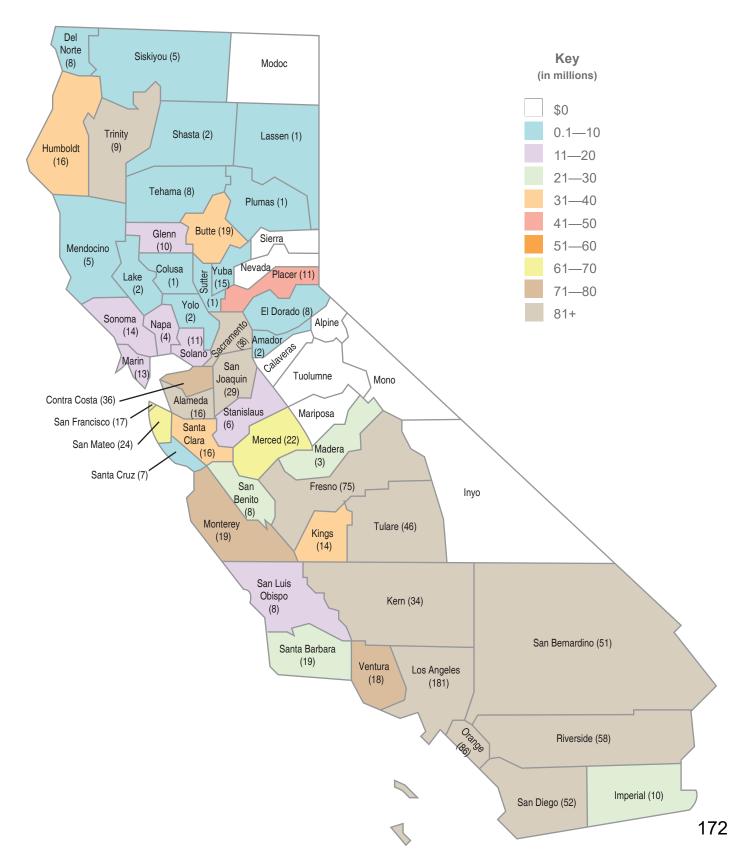

| \$0 | \$0         | \$6,668      |
| Total         |     |     |          |           |     | \$400,329   | \$20,414,883 |

\*Includes bond proceeds returned (authority may not be available) to the program through reductions to cost incurred, close-outs, loan repayments, rescissions, and special education local plan area transfers.

\*\* 2021 Totals does not reflect any reallocation of authority. For current availability of bond authority, see Status of Funds.

### School Facility Program Proposition 51 Apportionments by County

The graphic below displays the amount Apportioned (\$3,537.0 million) for 1,058 School Facility Program projects from 312 school districts as of July 31, 2021. The data includes only bond authority provided by Proposition 51 approved by voters in November 2016.



### School Facility Program Proposition 51 Unfunded Approvals by County

The graphic below displays the amount of Unfunded Approvals (\$723.0 million) for 258 School Facility Program projects from 96 school districts as of July 31, 2021. The data includes only bond authority provided by Proposition 51 approved by voters in November 2016.



### School Facility Program Proposition 51 Current Workload by County

The graphic below displays the Office of Public School Construction's Workload List for New Construction and Modernization (\$1,843.2 million) for 693 School Facility Program projects from 225 school districts as of July 31, 2021. The projects are anticipated to be allocated from bond authority provided by Proposition 51 approved by voters in November 2016.



# Proposition 51 Dist