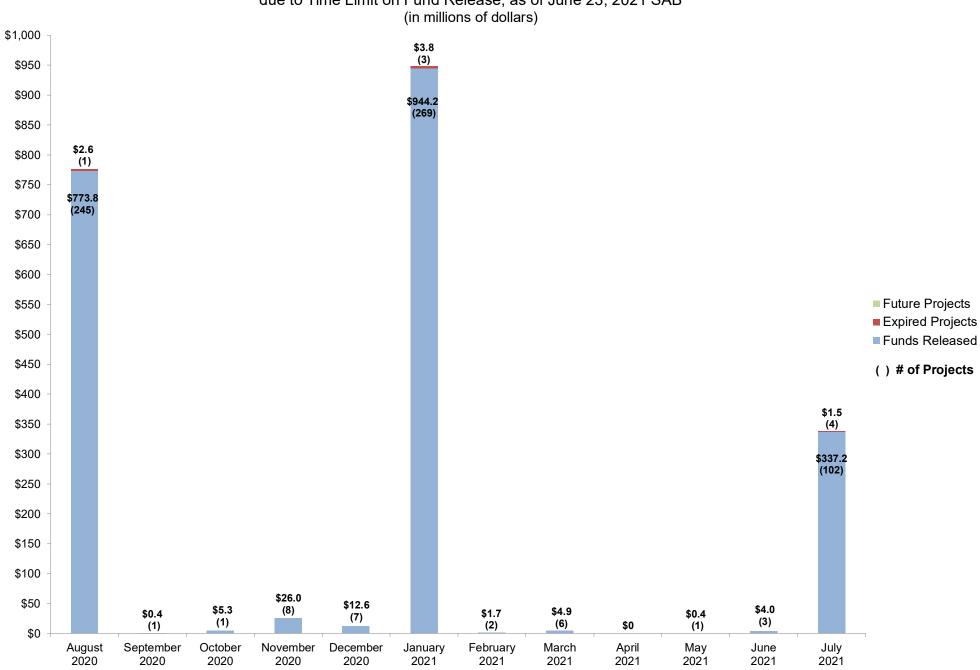

As of July 30, 2021, OPSC received 111 of the required 226 Forms SAB 50-05 representing a total of \$347.6 million. Out of the 111 projects, we've released funds for 111 of them in the amount of \$347.6 million. In addition, OPSC released funds for 3 projects in the amount of \$1.8 million that did not require a Form SAB 50-05.

If a required applicant did not submit a valid fund release request by July 27, 2021, the project was given a non-participation occurrence and received a new Unfunded Approval date of July 27, 2021. If a second non-participation occurrence is received, the project will be rescinded without further action by the Board.