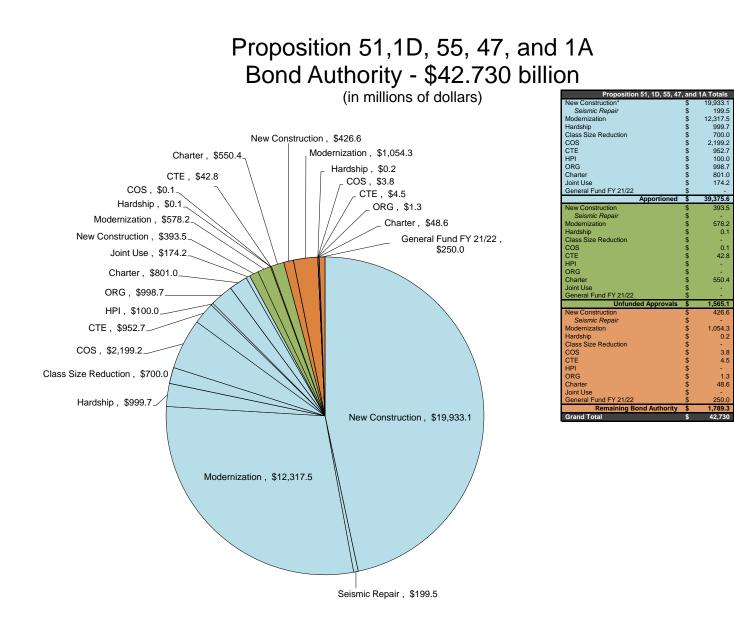

| c \$477.7                                       |
| TOTAL                                                                              | \$590.0       | \$0.1                                              | \$0.0                                         | -\$12.3                                             | \$477.8                                         |

A. Balance of Bonding Authority Excludes Unfunded Approvals.

B. Total authority is not available at this time due to outstanding accounts receivable. For Proposition 47, \$73,106.48 for New Construction. For Proposition 1A, \$226,067.00 for Hardship.

C. Pursuant to AB 130 and Education code 17375(k), DGS may charge up to \$12.25 million for administration expenses to administer the program.



\*Includes Energy Efficiency, Small High Schools, Seismic Repair, and the transfer of Critically Overcrowded School Facilities Program Funds to New Construction (\$700 million and \$68.1 million from Prop. 47; \$268.8 million, \$318.3 million, \$225 million, \$211.7 million, \$145 million, and \$30.4 million from Prop. 55). Also, Prop 55 includes \$5.8 million from the Lease Purchase Program on October 6, 2010.

199.5

999.7

700.0

952.7

100.0 998 7

801.0

174.2

393.5

578.2

0.

0

42.8

550.4

1,565.1

426.0

0.2

3.8

4.5

1.3

48.6

250.0

1.789.3

42.730

100.0%

92.1%

# **Proposition 51** Bond Authority - \$7.250 billion



| Proposition 51 Totals    |    |         |        |  |  |  |
|--------------------------|----|---------|--------|--|--|--|
| New Construction         | \$