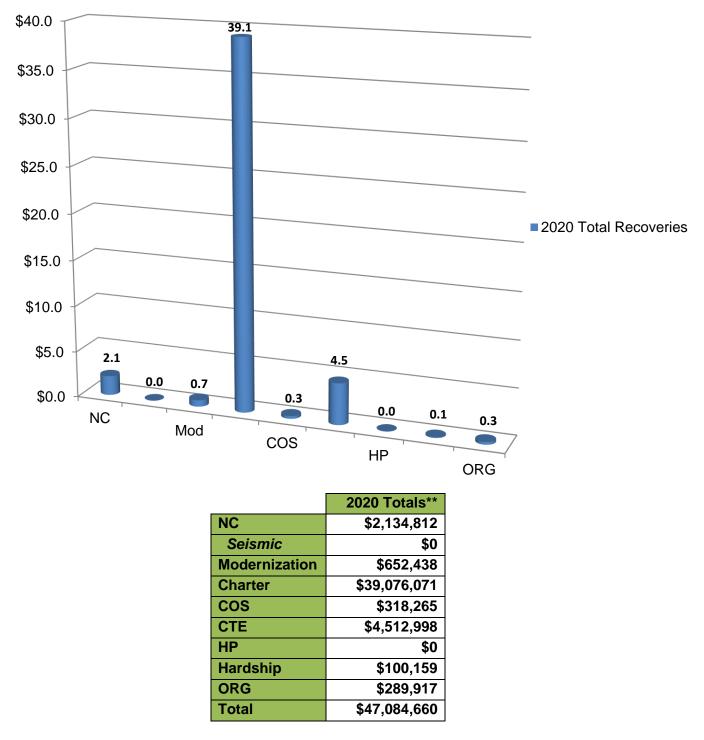

|  |  |
| Critically Overcrowded Schools         | \$ | 3.8     |  |  |  |  |
| Hardship                               | \$ | 0.2     |  |  |  |  |
| Career Technical Education             | \$ | 4.5     |  |  |  |  |
| General Fund FY 21/22                  | \$ | 250.0   |  |  |  |  |
| Grand Total                            | \$ | 1,789.3 |  |  |  |  |

# Full-Day Kindergarten Facilities Grant Program (FDKFGP) FY 2018/2019 Authority - \$100 million



# California Preschool, Transitional and Full-Day Kindergarten Facilities Grant Program FY 2021/2022 Authority - \$490 million



Pursuant to AB 130 and Education Code 17375(k), DGS may charge up to \$12.25 million for administration expenses to administer the program.

Fund Recoveries\* – 2020 (Totals represented in millions of dollars)



\*Includes bond proceeds returned (authority may not be available) to the program through reductions to cost incurred, close-outs, loan repayments, rescissions and special education local plan area transfers.

\*\* 2020 Totals does not reflect any reallocation of authority. For current availability of bond authority, see Status of Funds.

### Fund Recoveries\* - as of June 23, 2021 SAB

(Totals represented in millions of dollars)



| June 2021     | 1A  | 47  | 55       | 1D        | 51  | June Totals | 2021         |
|---------------|-----|-----|----------|-----------|-----|-------------|--------------|
|               |     |     |          |           |     |             | Totals**     |
| NC            | \$0 | \$0 | \$0      | \$0       | \$0 | \$0         | \$12,224,875 |
| Seismic