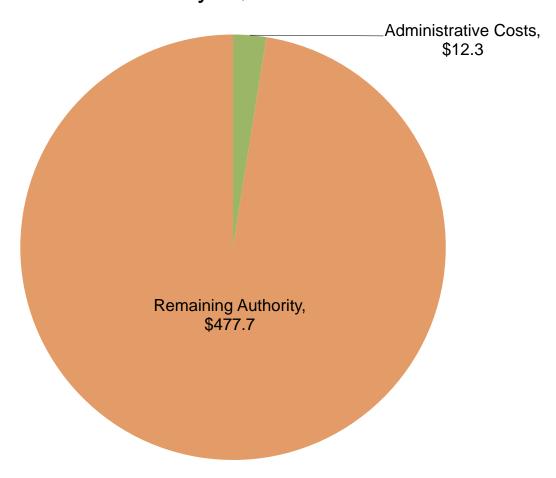

#### **APRIL 2021 PRIORITY FUNDING APPORTIONMENTS**

As a result of cash proceeds that became available from the General Obligation Bond Sale that took place in March 2021, the Board approved funding apportionments for \$519.4 million for 229 projects from 114 school districts that participated in the twentieth priority funding filing round at the April 28, 2021 meeting.

As of July 30, 2021, OPSC received 111 of the required 226 Forms SAB 50-05 representing a total of \$347.6 million. Out of the 111 projects, we've released funds for 111 of them in the amount of \$347.6 million. In addition, OPSC released funds for 3 projects in the amount of \$1.8 million that did not require a Form SAB 50-05.