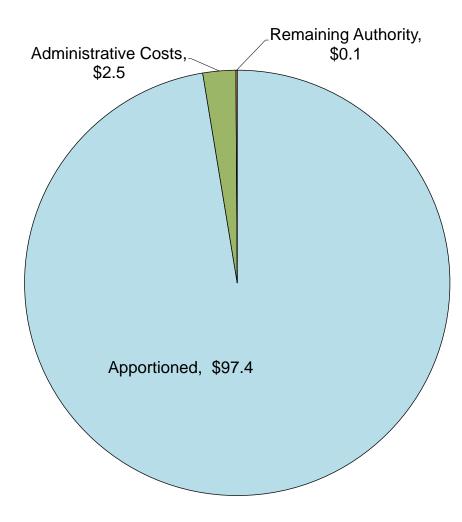

#### May 2021 Priority Funding Apportionments

The SAB approved funding apportionments at its April 28, 2021 meeting in the amount of \$519.4 million for 229 projects from 114 school districts. This was a result of the cash proceeds from the General Obligation Bond sale that took place in March 2021. School districts that received a Priority Funding Apportionment are required to submit a valid *Fund Release Authorization,* (Form SAB 50-05) to OPSC by the end of day, Tuesday, July 27, 2021. OPSC encourages school districts to submit the documentation electronically through the OPSC Online system or via email to OPSC's <u>ApplicationReviewTeam@dgs.ca.gov</u>. OPSC will continue to accept hard copies through the U.S. Mail. As of June 11, 2021, OPSC received 84 Forms SAB 50-05 representing a total of \$236.7 million and, out of the 84 projects, funds have been released for 76 of the projects in the amount of \$203.7 million. School districts are reminded that the non-participation regulations remain in effect.