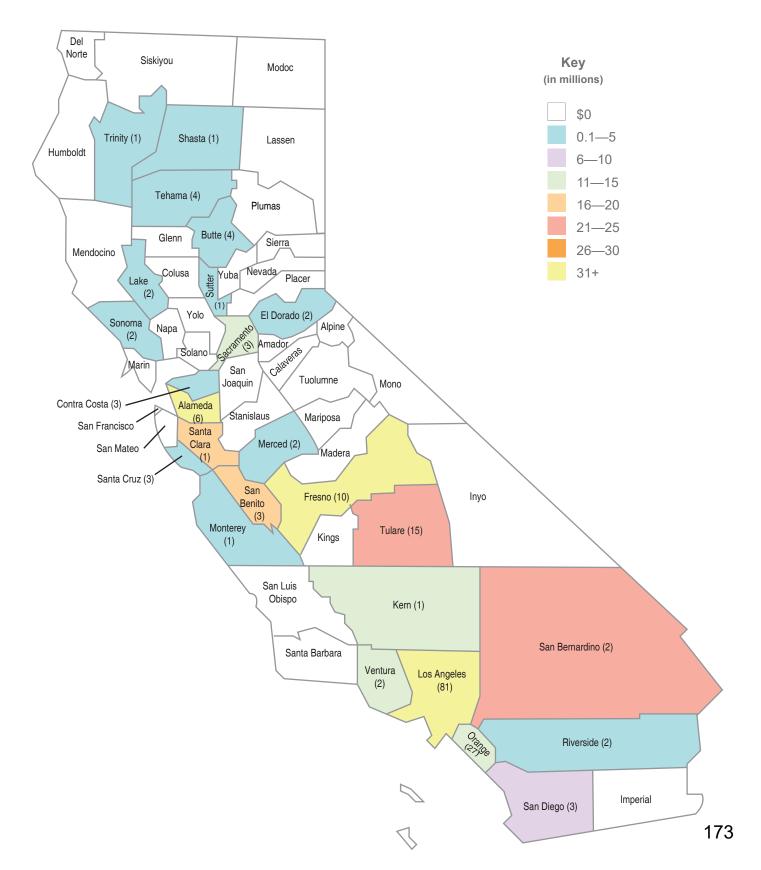

021 Totals does not reflect any reallocation of authority. For current availability of bond authority, see Status of Funds.

### School Facility Program Proposition 51 Apportionments by County

The graphic below displays the amount Apportioned (\$3,537.0 million) for 1,058 School Facility Program projects from 312 school districts as of July 31, 2021. The data includes only bond authority provided by Proposition 51 approved by voters in November 2016.



### School Facility Program Proposition 51 Unfunded Approvals by County

The graphic below displays the amount of Unfunded Approvals (\$723.0 million) for 258 School Facility Program projects from 96 school districts as of July 31, 2021. The data includes only bond authority provided by Proposition 51 approved by voters in November 2016.



### School Facility Program Proposition 51 Current Workload by County

The graphic below displays the Office of Public School Construction's Workload List for New Construction and Modernization (\$1,843.2 million) for 693 School Facility Program projects from 225 school districts as of July 31, 2021. The projects are anticipated to be allocated from bond authority provided by Proposition 51 approved by voters in November 2016.



# Proposition 51 Distribution As of 7/31/2021

| County          | <u>Apportioned</u><br>Project<br>Count | <u>Apportioned</u><br>Dollar Amount | <u>Unfunded</u><br>Project<br>Count | <u>Unfunded</u><br>Dollar Amount | <u>Workload</u><br>Project<br>Count | <u>Workload</u><br>Dollar Amount |
|-----------------|----------------------------------------|------------