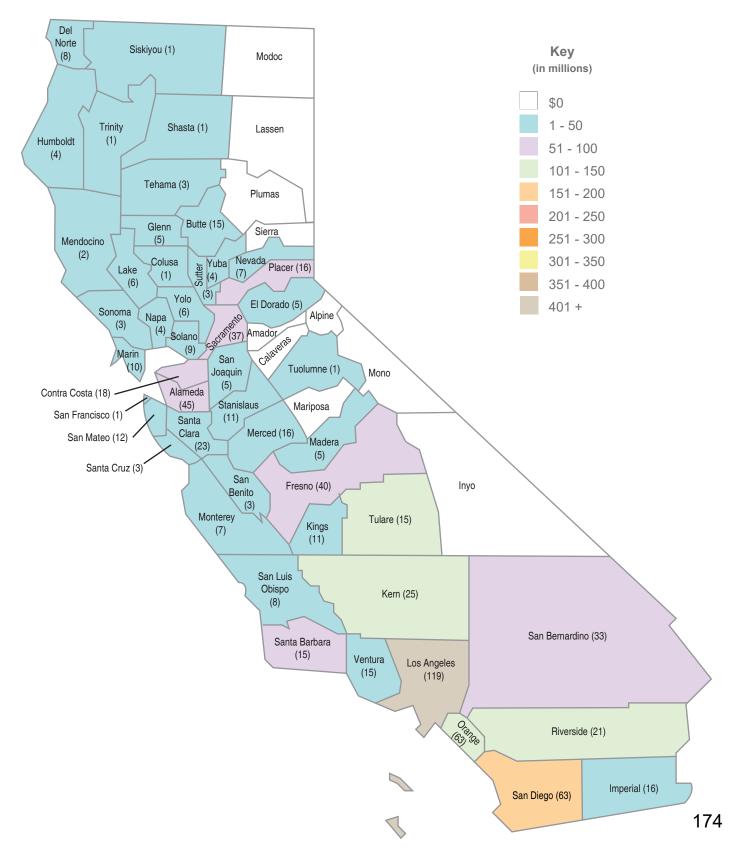

ers in November 2016.



### School Facility Program Proposition 51 Unfunded Approvals by County

The graphic below displays the amount of Unfunded Approvals (\$723.0 million) for 258 School Facility Program projects from 96 school districts as of July 31, 2021. The data includes only bond authority provided by Proposition 51 approved by voters in November 2016.



### School Facility Program Proposition 51 Current Workload by County

The graphic below displays the Office of Public School Construction's Workload List for New Construction and Modernization (\$1,843.2 million) for 693 School Facility Program projects from 225 school districts as of July 31, 2021. The projects are anticipated to be allocated from bond authority provided by Proposition 51 approved by voters in November 2016.



# Proposition 51 Distribution As of 7/31/2021

| County          | <u>Apportioned</u><br>Project<br>Count | <u>Apportioned</u><br>Dollar Amount | <u>Unfunded</u><br>Project<br>Count | <u>Unfunded</u><br>Dollar Amount | <u>Workload</u><br>Project<br>Count | <u>Workload</u><br>Dollar Amount |
|-----------------|----------------------------------------|-------------------------------------|-------------------------------------|----------------------------------|-------------------------------------|----------------------------------|
| Alameda         | 16                                     | \$119,847,185.75                    | 6                                   | \$55,156,329.00                  | 44                                  | \$89,006,103.20                  |
| Alpine