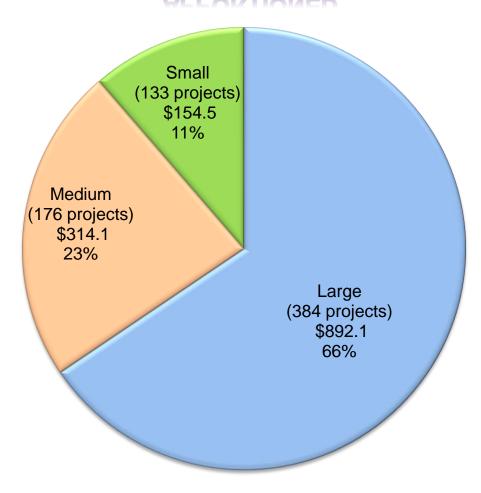

## **APRIL 2021 PRIORITY FUNDING APPORTIONMENTS**

As a result of cash proceeds that became available from the General Obligation Bond Sale that took place in March 2021, the Board approved funding apportionments for \$519.4 million for 229 projects from 114 school districts that participated in the twentieth priority funding filing round at the April 28, 2021 meeting.

As of July 30, 2021, OPSC received 111 of the required 226 Forms SAB 50-05 representing a total of \$347.6 million. Out of the 111 projects, we've released funds for 111 of them in the amount of \$347.6 million. In addition, OPSC released funds for 3 projects in the amount of \$1.8 million that did not require a Form SAB 50-05.