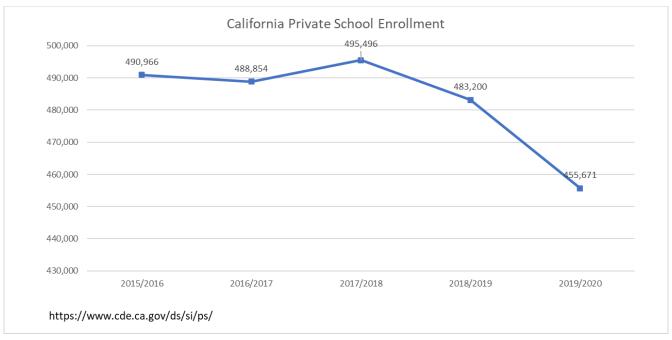

| 8th Prev.   | 7th Prev.   |                                       | 5th Prev.   | 4th Prev.    | 3rd Prev.  | 2nd Prev.    | Previous     | Current        | E-MAIL ADDRE                  | ESS             |                    | 1              |             |             |

#### California (CA) Demographic Information











**CA Population Estimates** 

| CA Population | Year  | Change   |
|---------------|-------|----------|
| 38,269,864    | 2,013 |          |
| 38,556,731    | 2,014 | 286,867  |
| 38,865,532    | 2,015 | 308,801  |
| 39,103,587    | 2016  | 238,055  |
| 39,352,398    | 2017  | 248,811  |
| 39,519,535    | 2018  | 167,137  |
| 39,605,361    | 2019  | 85,826   |
| 39,648,938    | 2020  | 43,577   |
| 39,466,855    | 2021  | -182,083 |

Source: California Department of Finance

https://www.dof.ca.gov/forecasting/demographics/estimates/e-4/2010-21/

**CA Public K-12 Graded Enrollment** 

| Year       | Change                                                                                   |
|------------|-----------------------------------------------------------------------------------