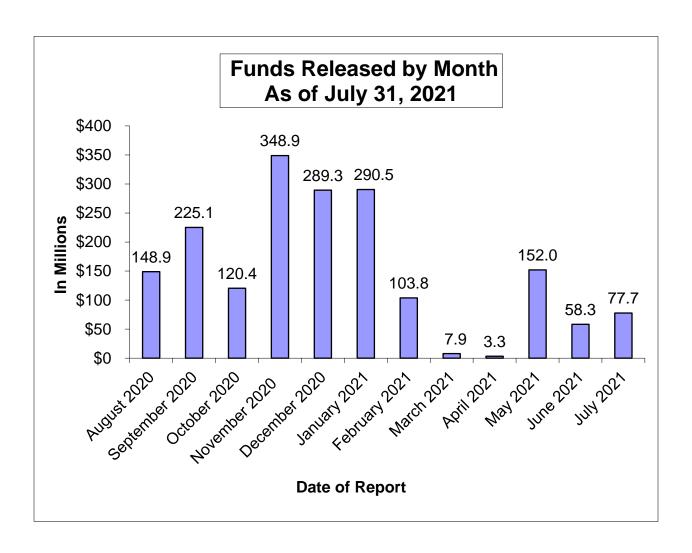

iously existing, do not meet the qualifying criteria of the program. However, this work may be incorporated into a qualifying Facility Hardship application if it is required to be completed to gain DSA approval."

SFP Regulation Section 1859.82.1(c) states,

Districts may qualify for funding to rehabilitate their School Buildings, components of School Buildings, or school site conditions. Factors to be considered by the Board may include (1) or (2) below:

- (1) School Buildings where the minimum cost to mitigate the health and safety threat and remain in the School Building is 50 percent or less of the Current Replacement Cost.
- (2) Components of the School Buildings or school sites conditions are causing a health and safety threat to students and/or staff.

### STATUS OF FUND RELEASES



Status of School Facility Program Apportionments Set to Expire due to Time Limit on Fund Release, as of June 23, 2021 SAB (in millions of dollars)



|                            | Prop. 51 - \$7 Billion - November 2016 |                                                    |                                         |                   |                      |                                                                                       |                                                          |                                                        |                   |                                                                                    |  |  |
|----------------------------|----------------------------------------|----------------------------------------------------