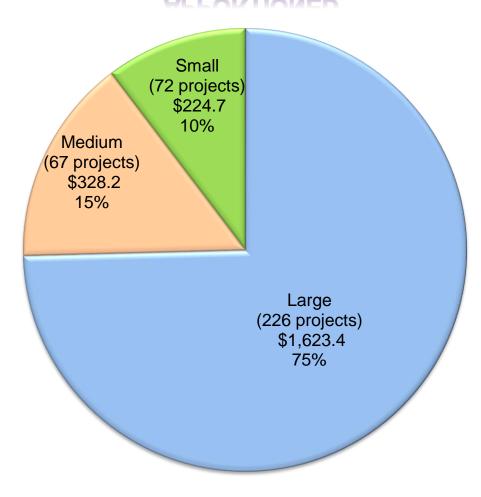

### 21st PRIORITY FUNDING FILING ROUND APPORTIONMENTS

The 21<sup>st</sup> Priority Funding Filing Round closed at the end of the day on June 10, 2021. Valid requests made during this window are eligible for apportionments from July 1, 2021 through December 31, 2021. OPSC received requests in the amount of \$766.1 million for 246 of the total 260 unique and eligible projects, which includes requests for 241 out of 244 eligible SFP projects and 5 out of 16 eligible Charter School Facilities Program projects.