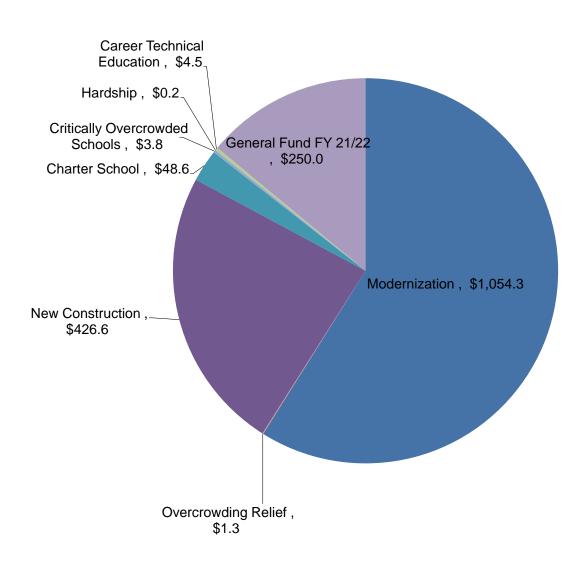

Additional Funding for the School Facility Program (SFP)

Additionally, Assembly Bill 130 appropriated an additional \$250 million from the General Fund to the State Allocation Board to provide funding for SFP new construction and modernization projects. Staff is currently working on guidelines for allocating these moneys. Staff is planning to present proposed guidelines at the September State Allocation Board (Board) meeting.