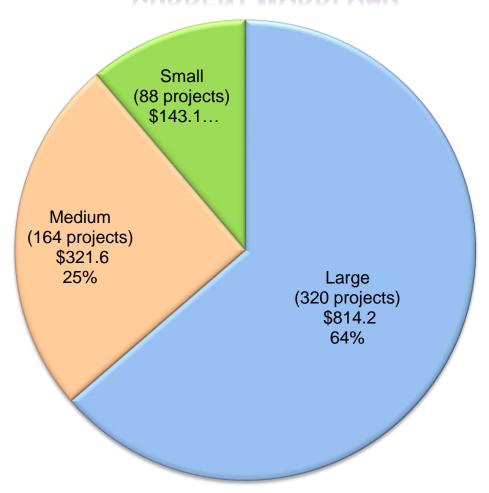

## May 2021 Priority Funding Apportionments

The SAB approved funding apportionments at its April 28, 2021 meeting in the amount of \$519.4 million for 229 projects from 114 school districts. This was a result of the cash proceeds from the General Obligation Bond sale that took place in March 2021. School districts that received a Priority Funding Apportionment are required to submit a valid *Fund Release Authorization*, (Form SAB 50-05) to OPSC by the end of day, Tuesday, July 27, 2021. OPSC encourages school districts to submit the documentation electronically through the OPSC Online system or via email to OPSC's <a href="mailto:ApplicationReviewTeam@dgs.ca.gov">ApplicationReviewTeam@dgs.ca.gov</a>. OPSC will continue to accept hard copies through the U.S. Mail. As of June 11, 2021, OPSC received 84 Forms SAB 50-05 representing a total of \$236.7 million and, out of the 84 projects, funds have been released for 76 of the projects in the amount of \$203.7 million. School districts are reminded that the non-participation regulations remain in effect.