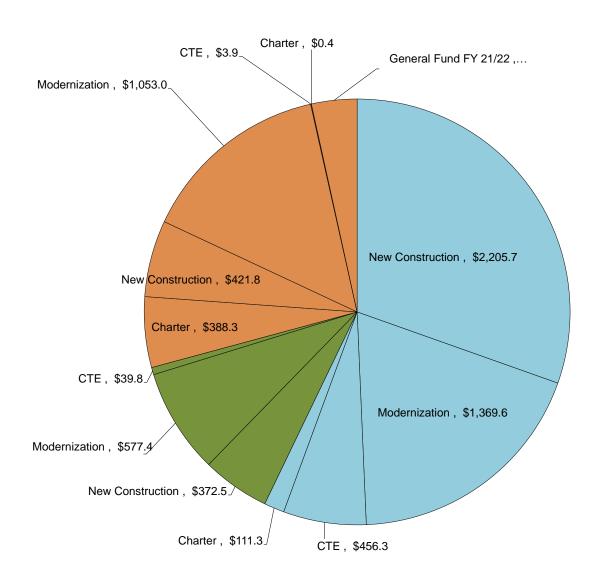

## **APRIL 2021 PRIORITY FUNDING APPORTIONMENTS**

As a result of cash proceeds that became available from the General Obligation Bond Sale that took place in March 2021, the Board approved funding apportionments for \$519.4 million for 229 projects from 114 school districts that participated in the twentieth priority funding filing round at the April 28, 2021 meeting.

As of July 30, 2021, OPSC received 111 of the required 226 Forms SAB 50-05 representing a total of \$347.6 million. Out of the 111 projects, we've released funds for 111 of them in the amount of \$347.6 million. In addition, OPSC released funds for 3 projects in the amount of \$1.8 million that did not require a Form SAB 50-05.

### 21st PRIORITY FUNDING FILING ROUND APPORTIONMENTS

The 21<sup>st</sup> Priority Funding Filing Round closed at the end of the day on June 10, 2021. Valid requests made during this window are eligible for apportionments from July 1, 2021 through December 31, 2021. OPSC received requests in the amount of \$766.1 million for 246 of the total 260 unique and eligible projects, which includes requests for 241 out of 244 eligible SFP projects and 5 out of 16 eligible Charter School Facilities Program projects.