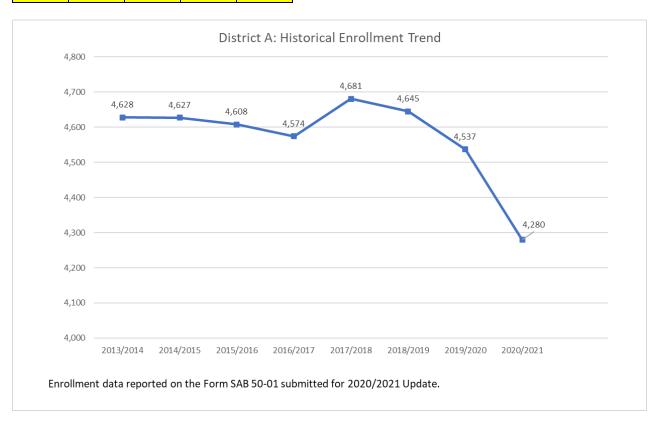

h-statewide-live-birth-profiles</a>

#### ATTACHMENT C

#### Multi-Year Eligibility Projection Scenarios

#### School District A

This is an example of a school district wherein 2020/2021 appears to be part of a longer trend of decline caused by various factors other than just the COVID-19 pandemic. The 2021/2022 projection utilized a weighting method similar to the weighting method used in the actual update submitted in 2020/2021.

#### 2019/2020

| K-6  | 7-8 | 9-12 | NS  | S   |
|------|-----|------|-----|-----|
| -757 | 24  | 0    | -19 | -21 |

#### 2020/2021

| K-6   | 7-8  | 9-12 | NS  | S   |
|-------|------|------|-----|-----|
| -2175 | -115 | 0    | -33 | -21 |

#### 2021/2022

| K-6   | 7-8 | 9-12 | NS  | S  |
|-------|-----|------|-----|----|
| -1668 | -56 | 0    | -41 | -8 |



#### ATTACHMENT C

#### Multi-Year Eligibility Projection Scenarios

#### School District B

This is an example of a school district wherein 2020/21 appears to be an atypical dip in enrollment. The 2021/2022 projection assumes that all 2019/2020 pupils lost in 2020/2021 return in 2021/2022. The 2021/2022 projection utilized the same enrollment projection method used in the actual update submitted in 2020/2021.

2019/2020 (Actual Available Eligibility)

| K-6  | 7-8  | 9-12 | NS   | S   |
|------|------|------|------|-----|
| 6126 | 1548 | 252  | -349 | 236 |

2020/2021 (Actual Available Eligibility after funding 9 applications and the 2020/2021 eligibility adjustment)

| K-6  | 7-8 | 9-12  | NS   | S   |
|------|-----|-------|------|-----|
| 1614 | 36  | -1232 | -384 | 166 |

2021/2022 (