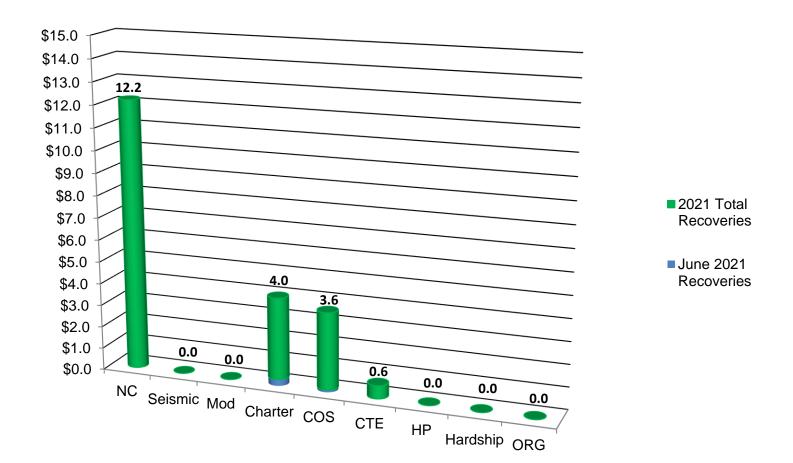

## **APRIL 2021 PRIORITY FUNDING APPORTIONMENTS**

As a result of cash proceeds that became available from the General Obligation Bond Sale that took place in March 2021, the Board approved funding apportionments for \$519.4 million for 229 projects from 114 school districts that participated in the twentieth priority funding filing round at the April 28, 2021 meeting.

As of July 30, 2021, OPSC received 111 of the required 226 Forms SAB 50-05 representing a total of \$347.6 million. Out of the 111 projects, we've released funds for 111 of them in the amount of \$347.6 million. In addition, OPSC released funds for 3 projects in the amount of \$1.8 million that did not require a Form SAB 50-05.

### 21st PRIORITY FUNDING FILING ROUND APPORTIONMENTS

The 21<sup>st</sup> Priority Funding Filing Round closed at the end of the day on June 10, 2021. Valid requests made during this window are eligible for apportionments from July 1, 2021 through December 31, 2021. OPSC received requests in the amount of \$766.1 million for 246 of the total 260 unique and eligible projects, which includes requests for 241 out of 244 eligible SFP projects and 5 out of 16 eligible Charter School Facilities Program projects.