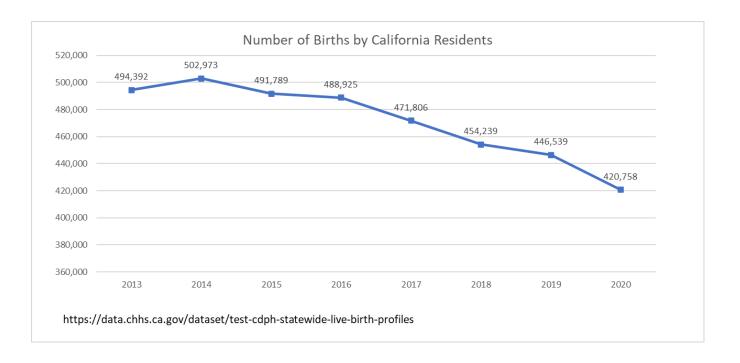

| 8th Prev.   | 7th Prev.   |                                       | 5th Prev.   | 4th Prev.    | 3rd Prev.  | 2nd Prev.    | Previous     | Current        | E-MAIL ADDRE                  | ESS             |                    | 1              |             |             |

#### California (CA) Demographic Information











**CA Population Estimates** 

| CA Population | Year  | Change   |
|---------------|-------|----------|
| 38,269,864    | 2,013 |          |
| 38,556,731    | 2,014 | 286,867  |
| 38,865,532    | 2,015 | 308,801  |
| 39,103,587    | 2016  | 238,055  |
| 39,352,398    | 2017  | 248,811  |
| 39,519,535    | 2018  | 167,137  |
| 39,605,361    | 2019  | 85,826   |
| 39,648,938    | 2020  | 43,577   |
| 39,466,855    | 2021  | -182,083 |

Source: California Department of Finance

https://www.dof.ca.gov/forecasting/demographics/estimates/e-4/2010-21/

**CA Public K-12 Graded Enrollment** 

| Year       | Change                                                                                   |
|------------|---------------------------------------------------------------------------------------