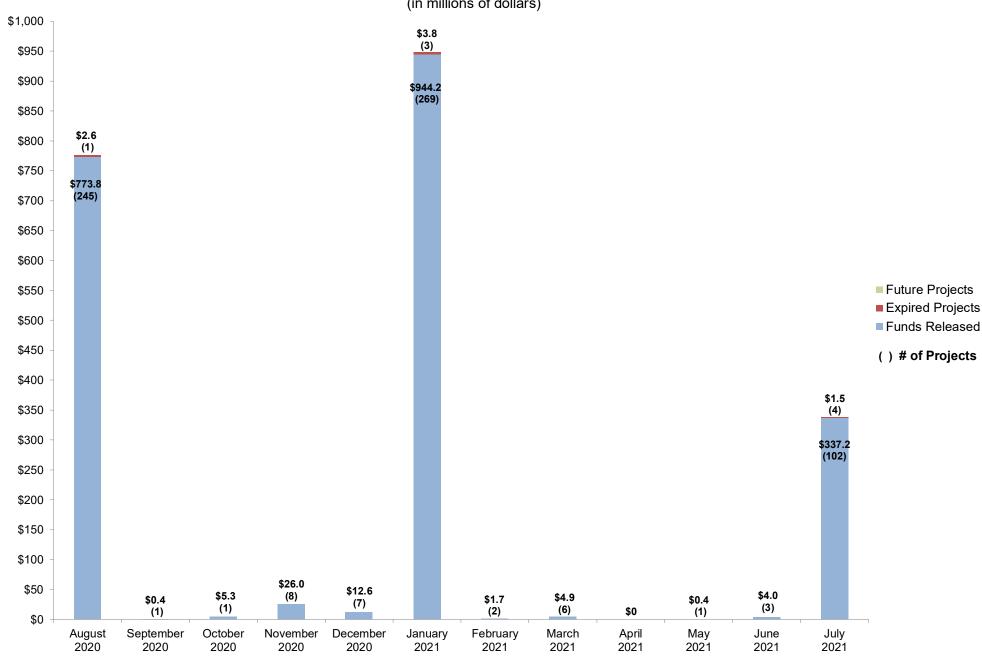

ation if it is required to be completed to gain DSA approval."

SFP Regulation Section 1859.82.1(c) states,

Districts may qualify for funding to rehabilitate their School Buildings, components of School Buildings, or school site conditions. Factors to be considered by the Board may include (1) or (2) below:

- (1) School Buildings where the minimum cost to mitigate the health and safety threat and remain in the School Building is 50 percent or less of the Current Replacement Cost.
- (2) Components of the School Buildings or school sites conditions are causing a health and safety threat to students and/or staff.

### STATUS OF FUND RELEASES



Status of School Facility Program Apportionments Set to Expire due to Time Limit on Fund Release, as of June 23, 2021 SAB (in millions of dollars)



|                            | Prop. 51 - \$7 Billion - November 2016 |                                                    |                                         |                   |                      |                                                                                       |                                                          |                                                        |                   |                                                                                    |  |  |
|----------------------------|----------------------------------------|----------------------------------------------------|-----------------------------------------|-------------------|----------------------|----------------------------------------------------------------