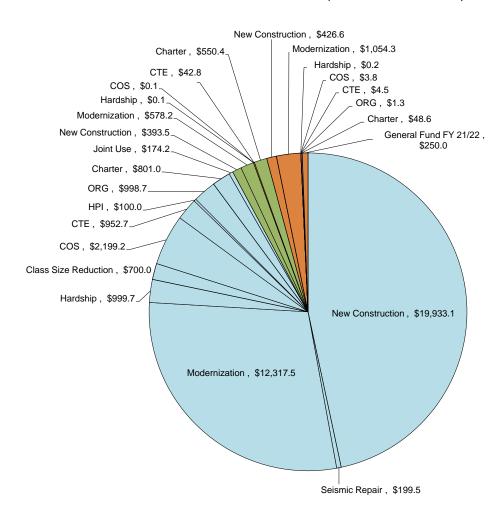

ndergarten FY 21-22             |                        |                     |                            |                 |                     |
| TOTAL                             | \$590.0                | \$0.1               | \$0.0                      | -\$12.3         | \$477.8             |

A. Balance of Bonding Authority Excludes Unfunded Approvals.

B. Total authority is not available at this time due to outstanding accounts receivable. For Proposition 47, \$73,106.48 for New Construction. For Proposition 1A, \$226,067.00 for Hardship.

C. Pursuant to AB 130 and Education code 17375(k), DGS may charge up to \$12.25 million for administration expenses to administer the program.

## Proposition 51,1D, 55, 47, and 1A Bond Authority - \$42.730 billion

(in millions of dollars)



| Proposition 51, 1D, 55, 47 |                                        |          |        |
|----------------------------|----------------------------------------|----------|--------|
| New Construction*          | \$                                     | 19,933.1 |        |
| Seismic Repair             | \$ \$ \$ \$ \$ \$ \$ \$ \$ \$ \$ \$ \$ | 199.5    |        |
| Modernization              | \$                                     | 12,317.5 |        |
| Hardship                   | \$                                     | 999.7    |        |
| Class Size Reduction       | \$                                     | 700.0    |        |
| COS                        | \$                                     | 2,199.2  |        |
| CTE                        | \$