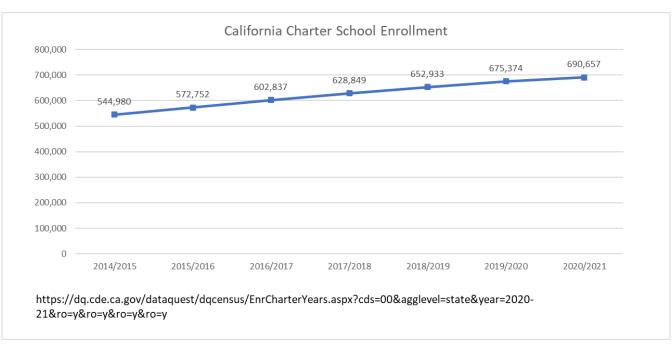

| 8th Prev.   | 7th Prev.   |                                       | 5th Prev.   | 4th Prev.    | 3rd Prev.  | 2nd Prev.    | Previous     | Current        | E-MAIL ADDRE                  | ESS             |                    | 1              |             |             |

#### California (CA) Demographic Information











**CA Population Estimates** 

| CA Population | Year  | Change   |
|---------------|-------|----------|
| 38,269,864    | 2,013 |          |
| 38,556,731    | 2,014 | 286,867  |
| 38,865,532    | 2,015 | 308,801  |
| 39,103,587    | 2016  | 238,055  |
| 39,352,398    | 2017  | 248,811  |
| 39,519,535    | 2018  | 167,137  |
| 39,605,361    | 2019  | 85,826   |
| 39,648,938    | 2020  | 43,577   |
| 39,466,855    | 2021  | -182,083 |

Source: California Department of Finance

https://www.dof.ca.gov/forecasting/demographics/estimates/e-4/2010-21/

**CA Public K-12 Graded Enrollment** 

| Year       | Change                                                                                   |
|------------|-------------------------------------------------------------------------------------