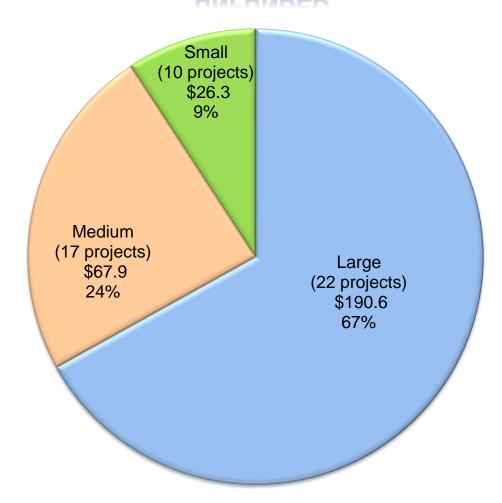

## **APRIL 2021 PRIORITY FUNDING APPORTIONMENTS**

As a result of cash proceeds that became available from the General Obligation Bond Sale that took place in March 2021, the Board approved funding apportionments for \$519.4 million for 229 projects from 114 school districts that participated in the twentieth priority funding filing round at the April 28, 2021 meeting.

As of July 30, 2021, OPSC received 111 of the required 226 Forms SAB 50-05 representing a total of \$347.6 million. Out of the 111 projects, we've released funds for 111 of them in the amount of \$347.6 million. In addition, OPSC released funds for 3 projects in the amount of \$1.8 million that did not require a Form SAB 50-05.