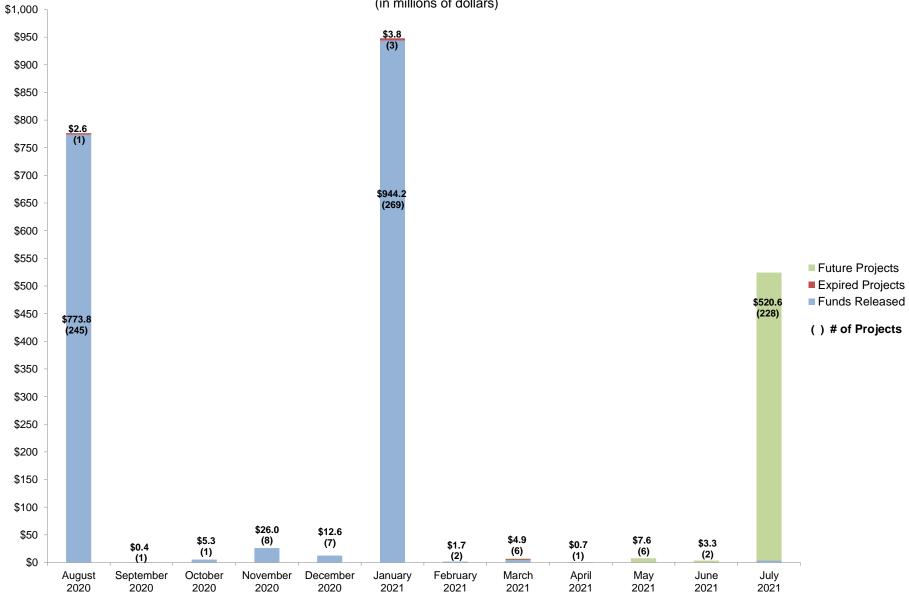

#### **APRIL 2021 PRIORITY FUNDING APPORTIONMENTS**

As a result of cash proceeds that became available from the General Obligation Bond Sale that took place in March 2021, the State Allocation Board (Board) approved funding apportionments for \$519.4 million for 229 projects from 114 school districts that participated in the twentieth priority funding filing round at the April 28, 2021 meeting.

Districts that receive a Priority Funding Apportionment are required to submit a valid Fund Release Authorization (Form SAB 50-05) by the end of **Tuesday**, **July 27**, **2021** to the Office of Public School Construction (OPSC). The Form SAB 50-05 and supporting documentation may be submitted electronically through our OPSC Online System or emailed to OPSC <a href="mailto:ApplicationReviewTeam@dgs.ca.gov">ApplicationReviewTeam@dgs.ca.gov</a>. OPSC will continue to accept hard copy versions that are mailed, or hand delivered to the Office of Public School Construction at 707 Third Street, 6th Floor, West Sacramento, CA 95605.