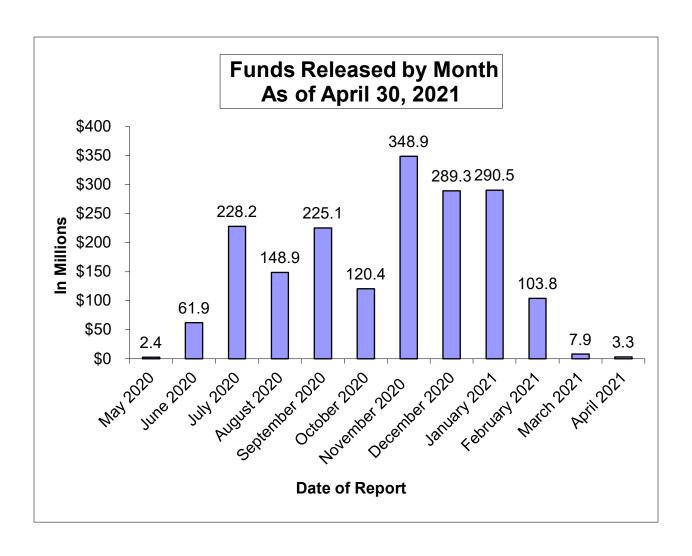

As of May 7, 2021, OPSC received 56 of the required 226 Forms SAB 50-05 for a total of \$123.8 million. Out of the 56 projects, we've released funds for 17 of them in the amount of \$36.8 million. In addition, OPSC released funds for 3 projects in the amount of \$1.8 million that did not require a Form SAB 50-05.