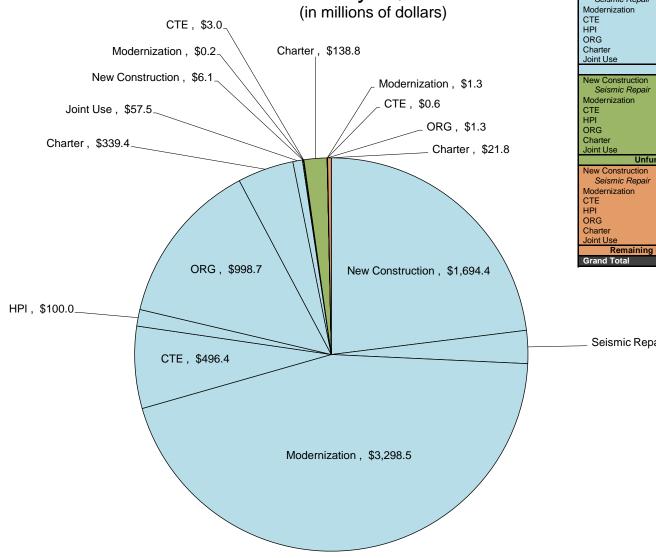

| \$   | 458.9   |        |
| Charter                  | \$   | 111.4   |        |
| Apportioned              | \$   | 4,146.8 | 59.2%  |
| New Construction         | \$   | 258.6   |        |
| Modernization            | \$   | 385.8   |        |
| CTE                      | \$   | 39.8    |        |
| Charter                  | \$   | 388.3   |        |
| Unfunded Approvals       | \$   | 1,072.5 | 15.3%  |
| New Construction         | \$   | 534.9   |        |
| Modernization            | \$   | 1,244.2 |        |
| CTE                      | \$   | 1.3     |        |
| Charter                  | \$   | 0.3     |        |
| Remaining Bond Authority | \$   | 1,780.7 | 25.4%  |
| Grand Total              | \$   | 7,000   | 100.0% |

# Proposition 1D Bond Authority - \$7.358 billion



| Proposition 1D Totals    |                |         |        |  |  |  |  |
|--------------------------|----------------|---------|--------|--|--|--|--|
| New Construction         | \$             | 1,694.4 |        |  |  |  |  |
| Seismic Repair           | \$             | 199.5   |        |  |  |  |  |
| Modernization            | \$             | 3,298.5 |        |  |  |  |  |
| CTE                      | \$             | 496.4   |        |  |  |  |  |
| HPI                      | \$             | 100.0   |        |  |  |  |  |
| ORG                      | \$             | 998.7   |        |  |  |  |  |
| Charter                  | \$<br>\$       | 339.4   |        |  |  |  |  |
| Joint Use                | \$             | 57.5    |        |  |  |  |  |
| Apportioned              |