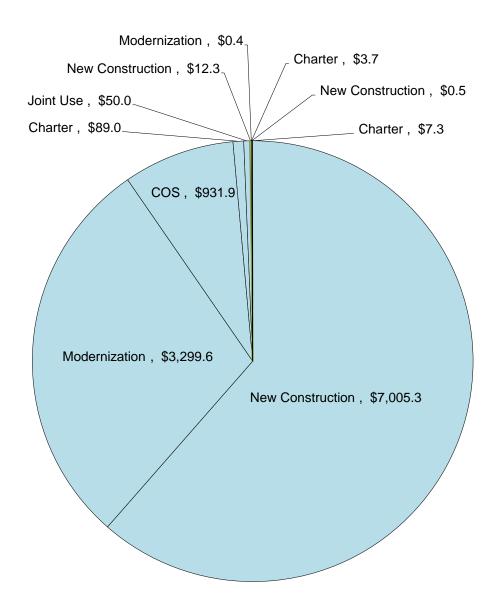

.6%  |
| New Construction         | \$   | 2.4     |        |
| Modernization            | \$   | 0.2     |        |
| COS                      | \$   | -       |        |
| Charter                  | \$   | 19.6    |        |
| Joint Use                | \$   | -       |        |
| Unfunded Approvals       | \$   | 22.2    | 0.2%   |
| New Construction         | \$   | 0.5     |        |
| Modernization            | \$   | -       |        |
| COS                      | \$   | 3.8     |        |
| Charter                  | \$   | 18.4    |        |
| Joint Use                | \$   | -       |        |
| Remaining Bond Authority | \$   | 22.7    | 0.2%   |
| Grand Total              | \$   | 10,023  | 100.0% |

# Proposition 47 Bond Authority - \$11.400 billion (in millions of dollars)



| D                        | T - 1 | -1-      |        |
|--------------------------|-------|----------|--------|
| Proposition 47           | lota  |          |        |
| New Construction         | \$    | 7,005.3  |        |
| Modernization            | \$    | 3,299.6  |        |
| COS                      | \$    | 931.9    |        |
| Charter                  | \$    | 89.0     |        |
| Joint Use                | \$    | 50.0     |        |
| Apportioned              | \$    | 11,375.8 | 99.8%  |
| New Construction         | \$    | 12.3     |        |
| Modernization            | \$    | 0.4      |        |
| cos                      | \$    | -        |        |
| Charter                  | \$    | 3.7      |        |
| Joint Use                | \$    | -        |        |