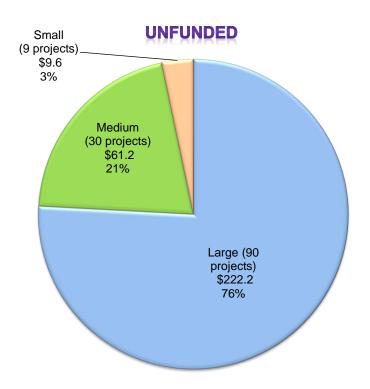

#### **APRIL 2021 PRIORITY FUNDING APPORTIONMENTS**

As a result of cash proceeds that became available from the General Obligation Bond Sale that took place in March 2021, the State Allocation Board (Board) approved funding apportionments for \$519.4 million for 229 projects from 114 school districts that participated in the twentieth priority funding filing round at the April 28, 2021 meeting.

Districts that receive a Priority Funding Apportionment are required to submit a valid Fund Release Authorization (Form SAB 50-05) by the end of **Tuesday**, **July 27**, **2021** to the Office of Public School Construction (OPSC). The Form SAB 50-05 and supporting documentation may be submitted electronically through our OPSC Online System or emailed to OPSC <a href="mailto:ApplicationReviewTeam@dgs.ca.gov">ApplicationReviewTeam@dgs.ca.gov</a>. OPSC will continue to accept hard copy versions that are mailed, or hand delivered to the Office of Public School Construction at 707 Third Street, 6th Floor, West Sacramento, CA 95605.

As of May 7, 2021, OPSC received 56 of the required 226 Forms SAB 50-05 for a total of \$123.8 million. Out of the 56 projects, we've released funds for 17 of them in the amount of \$36.8 million. In addition, OPSC released funds for 3 projects in the amount of \$1.8 million that did not require a Form SAB 50-05.

If a required applicant does not submit a valid fund release request by July 27, 2021, the project will be given a non-participation occurrence and will receive a new Unfunded Approval date of July 27, 2021. If a second non-participation occurrence is received, the project will be rescinded without further action by the Board.