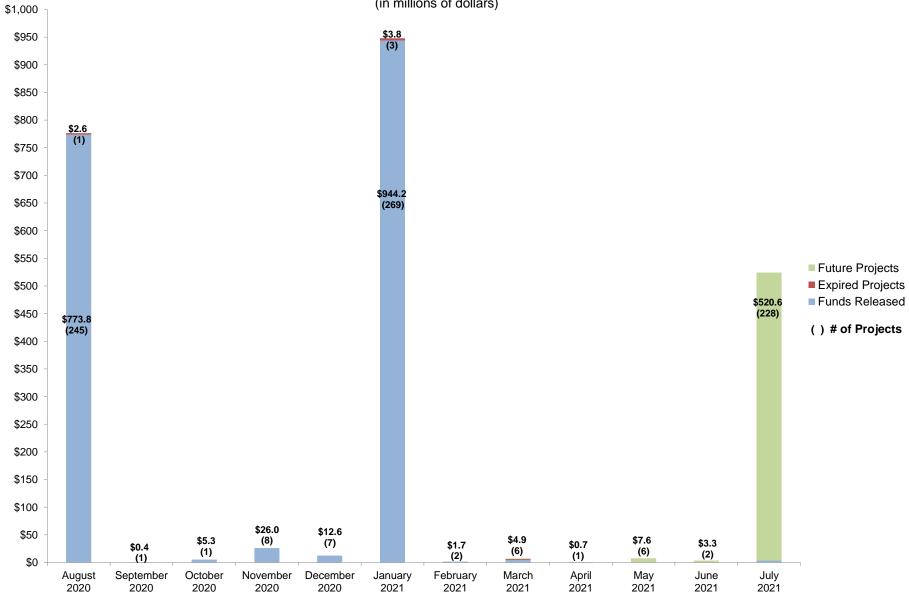

equal to 40 percent of the grant determined by Regulation Section 1860.9(a), will be released by OPSC upon the receipt of a valid, signed, Grant Agreement as specified in Regulation Section 1860.17.

Pursuant to Regulation Section 1860.19(a), any savings remaining after one year from the completion of the project, as specified in Regulation Section 1860.18, must be returned to the State.

The District is responsible for ensuring that the project is compliant with Prevailing Wage Monitoring and/or Labor Compliance Program requirements at the time construction contracts are executed and/or construction commenced.

# STATUS OF FUND RELEASES



# Status of School Facility Program Apportionments Set to Expire due to Time Limit on Fund Release, as of April 28, 2021 SAB (in millions of dollars)



#### SCHOOL FACILITY PROGRAM

Available Funds (in Millions) As of May 26, 2021

|                            | Prop. 51 - \$7 Billion - November 2016 |                                                     |                                      |                   |                                                                           |                                                           |                                                     |                   |                                                                           |  |  |
|----------------------------|----------------------------------------|-----------------------------------------------------|--------------------------------------|-------------------|---------------------------------------------------------