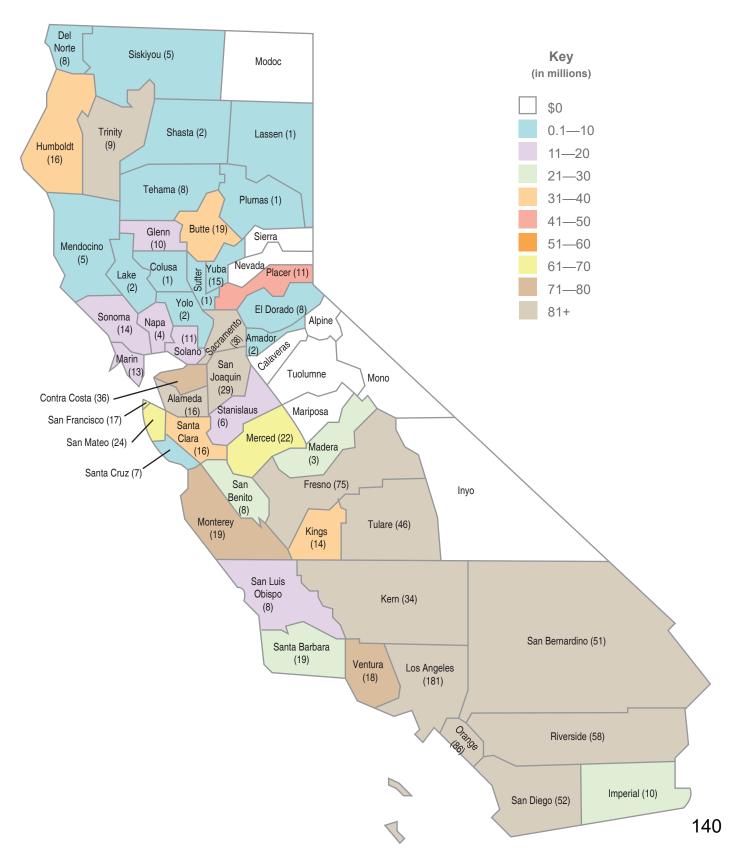

| Total         |     |          |           |           |     | \$463,072       | \$18,923,412     |

<sup>\*</sup>Includes bond proceeds returned (authority may not be available) to the program through reductions to cost incurred, close-outs, loan repayments, rescissions, and special education local plan area transfers.

<sup>\*\* 2021</sup> Totals does not reflect any reallocation of authority. For current availability of bond authority, see Status of Funds.

## School Facility Program Proposition 51 Apportionments by County

The graphic below displays the amount Apportioned (\$3,538.1 million) for 1,058 School Facility Program projects from 312 school districts as of April 30, 2021. The data includes only bond authority provided by Proposition 51 approved by voters in November 2016.



## School Facility Program Proposition 51 Unfunded Approvals by County

The graphic below displays the amount of Unfunded Approvals (\$401.8 million) for 157 School Facility Program projects from 63 school districts as of April 30, 2021. The data includes only bond authority provided by Proposition 51 approved by voters in November 2016.



## School Facility Program Proposition 51 Current Workload by County

The graphic below displays the Office of Public School Construction's Workload List for New Construction and Modernization (\$2,180.6 million) for 790 School Facility Program projects from 242 school districts as of April 30, 2021. The projects are anticipated to be allocated from bond authority provided by Proposition 51 approved by voters in November 2016.



## Proposition 51 Dis