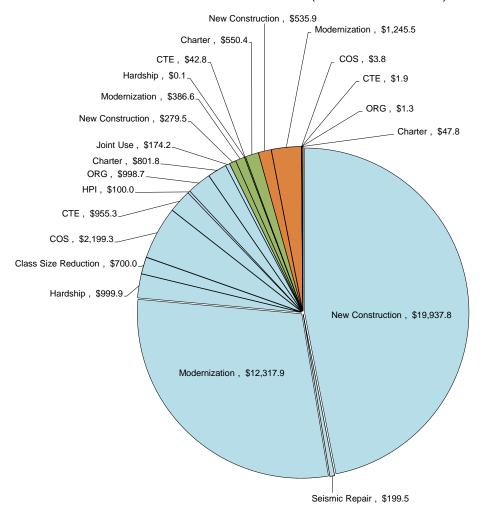

|
| 18/19)                            |               |                                                |                                      |                                                  |                                        |
| TOTAL                             | \$100.0       | \$1.4                                          | -\$0.9                               | \$0.0                                            | \$0.5                                  |

A. Balance of Bonding Authority Excludes Unfunded Approvals.

B. Total authority is not available at this time due to outstanding accounts receivable. For Proposition 47, \$563,901.03 for New Construction.

# Proposition 51,1D, 55, 47, and 1A Bond Authority - \$42.480 billion

(in millions of dollars)



| Proposition 51, 1D, 55, 47           |                       |          |        |
|--------------------------------------|-----------------------|----------|--------|
| New Construction*                    | \$                    | 19,937.8 |        |
| Seismic Repair                       | \$                    | 199.5    |        |
| Modernization                        | \$                    | 12,317.9 |        |
| Hardship                             | \$                    | 999.9    |        |
| Class Size Reduction                 | * * * * * * * * * * * | 700.0    |        |
| cos                                  | \$                    | 2,199.3  |        |
| CTE                                  | \$                    | 955.3    |        |
| HPI