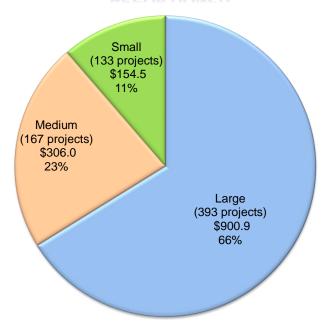

#### **APRIL 2021 PRIORITY FUNDING APPORTIONMENTS**

As a result of cash proceeds that became available from the General Obligation Bond Sale that took place in March 2021, the State Allocation Board (Board) approved funding apportionments for \$519.4 million for 229 projects from 114 school districts that participated in the twentieth priority funding filing round at the April 28, 2021 meeting.

Districts that receive a Priority Funding Apportionment are required to submit a valid Fund Release Authorization (Form SAB 50-05) by the end of **Tuesday**, **July 27**, **2021** to the Office of Public School Construction (OPSC). The Form SAB 50-05 and supporting documentation may be submitted electronically through our OPSC Online System or emailed to OPSC <a href="mailto:ApplicationReviewTeam@dgs.ca.gov">ApplicationReviewTeam@dgs.ca.gov</a>. OPSC will continue to accept hard copy versions that are mailed, or hand delivered to the Office of Public School Construction at 707 Third Street, 6th Floor, West Sacramento, CA 95605.

As of May 7, 2021, OPSC received 56 of the required 226 Forms SAB 50-05 for a total of \$123.8 million. Out of the 56 projects, we've released funds for 17 of them in the amount of \$36.8 million. In addition, OPSC released funds for 3 projects in the amount of \$1.8 million that did not require a Form SAB 50-05.