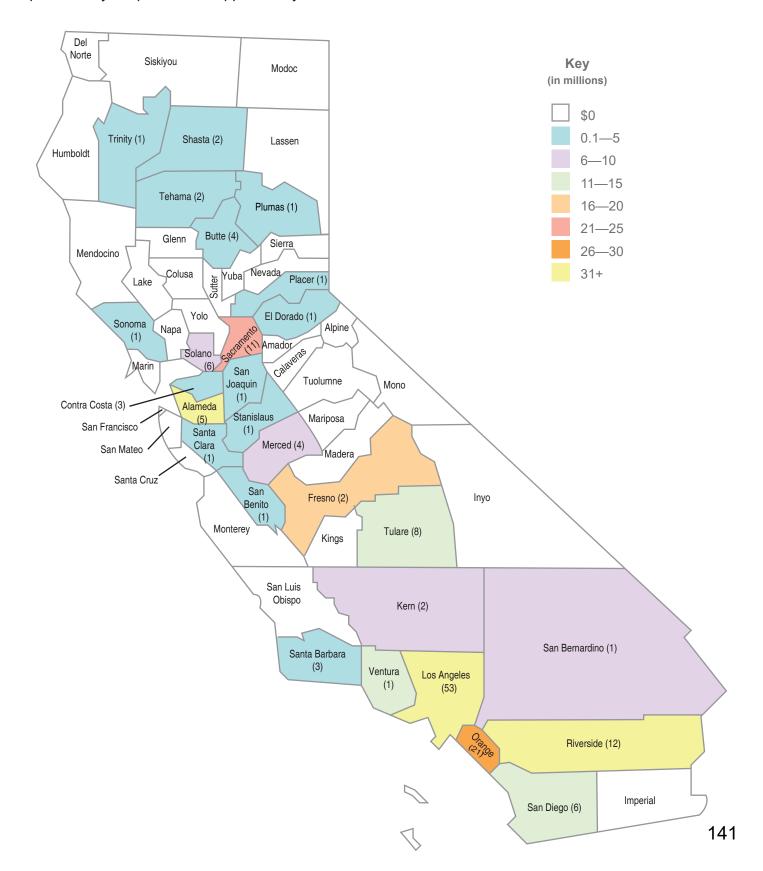

up> Totals does not reflect any reallocation of authority. For current availability of bond authority, see Status of Funds.

## School Facility Program Proposition 51 Apportionments by County

The graphic below displays the amount Apportioned (\$3,538.1 million) for 1,058 School Facility Program projects from 312 school districts as of April 30, 2021. The data includes only bond authority provided by Proposition 51 approved by voters in November 2016.



## School Facility Program Proposition 51 Unfunded Approvals by County

The graphic below displays the amount of Unfunded Approvals (\$401.8 million) for 157 School Facility Program projects from 63 school districts as of April 30, 2021. The data includes only bond authority provided by Proposition 51 approved by voters in November 2016.



## School Facility Program Proposition 51 Current Workload by County

The graphic below displays the Office of Public School Construction's Workload List for New Construction and Modernization (\$2,180.6 million) for 790 School Facility Program projects from 242 school districts as of April 30, 2021. The projects are anticipated to be allocated from bond authority provided by Proposition 51 approved by voters in November 2016.



## Proposition 51 Distribution As of 4/30/2021

|                 | Apportioned     | <u>Apportioned</u>         | Unfunded | Unfunded