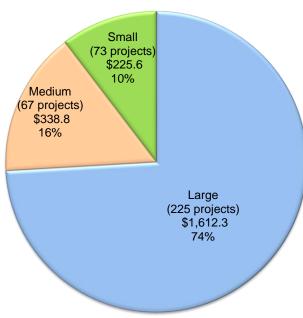

#### **APRIL 2021 PRIORITY FUNDING APPORTIONMENTS**

As a result of cash proceeds that became available from the General Obligation Bond Sale that took place in March 2021, the State Allocation Board (Board) approved funding apportionments for \$519.4 million for 229 projects from 114 school districts that participated in the twentieth priority funding filing round at the April 28, 2021 meeting.

Districts that receive a Priority Funding Apportionment are required to submit a valid Fund Release Authorization (Form SAB 50-05) by the end of **Tuesday**, **July 27**, **2021** to the Office of Public School Construction (OPSC). The Form SAB 50-05 and supporting documentation may be submitted electronically through our OPSC Online System or emailed to OPSC <a href="mailto:ApplicationReviewTeam@dgs.ca.gov">ApplicationReviewTeam@dgs.ca.gov</a>. OPSC will continue to accept hard copy versions that are mailed, or hand delivered to the Office of Public School Construction at 707 Third Street, 6th Floor, West Sacramento, CA 95605.

As of May 7, 2021, OPSC received 56 of the required 226 Forms SAB 50-05 for a total of \$123.8 million. Out of the 56 projects, we've released funds for 17 of them in the amount of \$36.8 million. In addition, OPSC released funds for 3 projects in the amount of \$1.8 million that did not require a Form SAB 50-05.