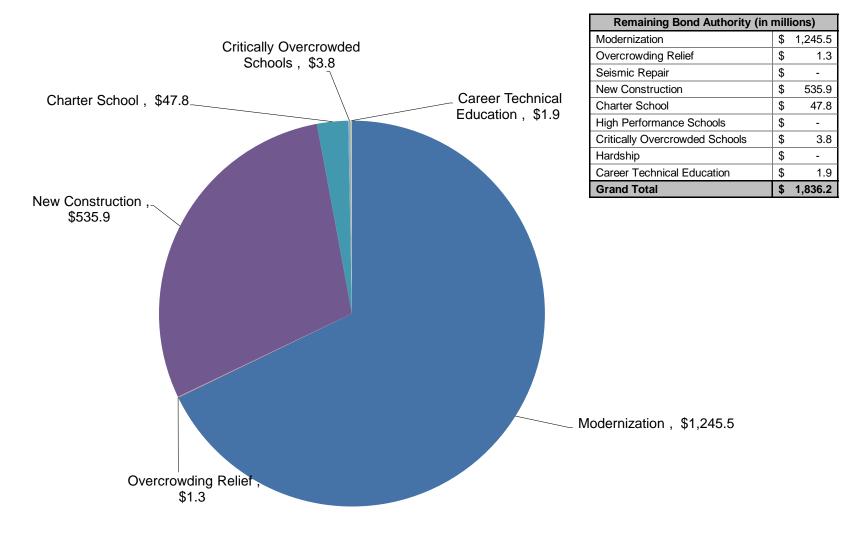

#### **APRIL 2021 PRIORITY FUNDING APPORTIONMENTS**

As a result of cash proceeds that became available from the General Obligation Bond Sale that took place in March 2021, the State Allocation Board (Board) approved funding apportionments for \$519.4 million for 229 projects from 114 school districts that participated in the twentieth priority funding filing round at the April 28, 2021 meeting.

Districts that receive a Priority Funding Apportionment are required to submit a valid Fund Release Authorization (Form SAB 50-05) by the end of **Tuesday**, **July 27**, **2021** to the Office of Public School Construction (OPSC). The Form SAB 50-05 and supporting documentation may be submitted electronically through our OPSC Online System or emailed to OPSC <a href="mailto:ApplicationReviewTeam@dgs.ca.gov">ApplicationReviewTeam@dgs.ca.gov</a>. OPSC will continue to accept hard copy versions that are mailed, or hand delivered to the Office of Public School Construction at 707 Third Street, 6th Floor, West Sacramento, CA 95605.

As of May 7, 2021, OPSC received 56 of the required 226 Forms SAB 50-05 for a total of \$123.8 million. Out of the 56 projects, we've released funds for 17 of them in the amount of \$36.8 million. In addition, OPSC released funds for 3 projects in the amount of \$1.8 million that did not require a Form SAB 50-05.