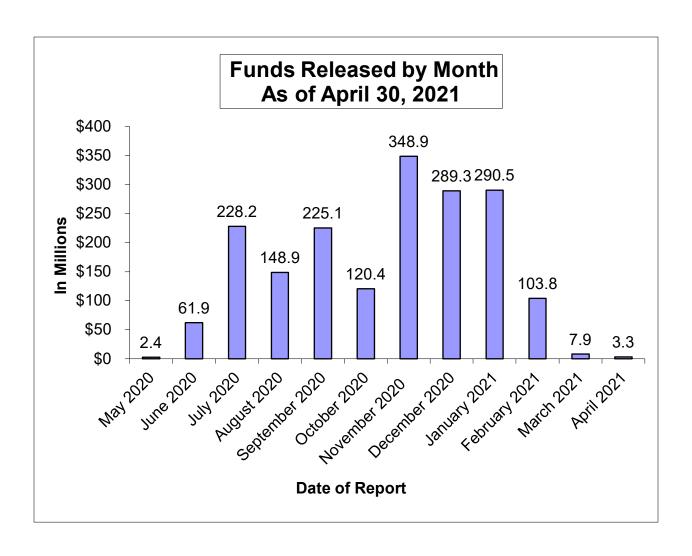

Regulation Section 1860.17.

The District has requested an advance release of funds for design. Pursuant to Regulation Section 1860.16(a) \$252,560.00, equal to 40 percent of the grant determined by Regulation Section 1860.9(a), will be released by OPSC upon the receipt of a valid, signed, Grant Agreement as specified in Regulation Section 1860.17.

Pursuant to Regulation Section 1860.19(a), any savings remaining after one year from the completion of the project, as specified in Regulation Section 1860.18, must be returned to the State.

The District is responsible for ensuring that the project is compliant with Prevailing Wage Monitoring and/or Labor Compliance Program requirements at the time construction contracts are executed and/or construction commenced.

# STATUS OF FUND RELEASES



# Status of School Facility Program Apportionments Set to Expire due to Time Limit on Fund Release, as of April 28, 2021 SAB (in millions of dollars)



#### SCHOOL FACILITY PROGRAM

Available Funds (in Millions) As of May 26, 2021

|                            | Prop. 51 - \$7 Billion - November 2016 |                                                     |                                      |                   |                                                                           |                                                           |                                                     |                   |                                                                           |  |  |
|----------------------------|----------------------------------------|-----------------