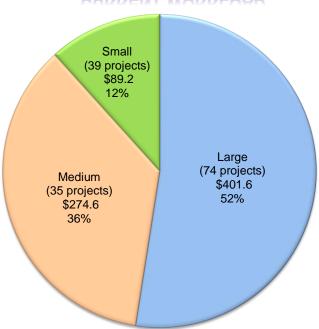

#### **APRIL 2021 PRIORITY FUNDING APPORTIONMENTS**

As a result of cash proceeds that became available from the General Obligation Bond Sale that took place in March 2021, the State Allocation Board (Board) approved funding apportionments for \$519.4 million for 229 projects from 114 school districts that participated in the twentieth priority funding filing round at the April 28, 2021 meeting.

Districts that receive a Priority Funding Apportionment are required to submit a valid Fund Release Authorization (Form SAB 50-05) by the end of **Tuesday**, **July 27**, **2021** to the Office of Public School Construction (OPSC). The Form SAB 50-05 and supporting documentation may be submitted electronically through our OPSC Online System or emailed to OPSC <a href="mailto:ApplicationReviewTeam@dgs.ca.gov">ApplicationReviewTeam@dgs.ca.gov</a>. OPSC will continue to accept hard copy versions that are mailed, or hand delivered to the Office of Public School Construction at 707 Third Street, 6th Floor, West Sacramento, CA 95605.

As of May 7, 2021, OPSC received 56 of the required 226 Forms SAB 50-05 for a total of \$123.8 million. Out of the 56 projects, we've released funds for 17 of them in the amount of \$36.8 million. In addition, OPSC released funds for 3 projects in the amount of \$1.8 million that did not require a Form SAB 50-05.