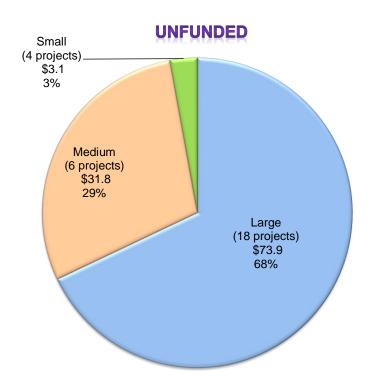

61,917.00                      | 0                                   |                                  | 4                            | \$4,374,651.20                   |
| Total      | 1,058                           | \$3,538,087,412.14                  | 157                                 | \$401,823,740.52                 | 790                          | \$2,180,647,674.67               |

Page 2 of 2 144

### School Facility Program Bond Authority from Proposition 51 (in millions of dollars, as of April 30, 2021)

#### **New Construction**

#### Legend

Small School Districts – ADA < 2,500 pupils

Medium School Districts – ADA > 2,500 pupils < 10,000 pupils

#### Large School Districts - ADA > 10,000 pupils

District Size (based on 2019/20 Enrollment) (# of projects) (in millions)



#### **APPORTIONED**



#### **CURRENT WORKLOAD**



## School Facility Program Bond Authority from Proposition 51 (in millions of dollars, as of April 30, 2021)

#### Modernization

#### Legend

Small School Districts - ADA < 2,500 pupils

Medium School Districts – ADA > 2,500 pupils < 10,000 pupils

Large School Districts - ADA > 10,000 pupils

District Size (based on 2019/20 Enrollment) (# of projects) (in millions)



#### **APPORTIONED**



#### **CURRENT WORKLOAD**



#### **Unique School Districts (USD) Receiving Proposition 51 Funds**

(As of April 30, 2021)

#### **New Construction**

#### **Modernization**

| 2019/20 Enrollment                          | School Districts Statewide |      |            |  |
|---------------------------------------------|--------------------------