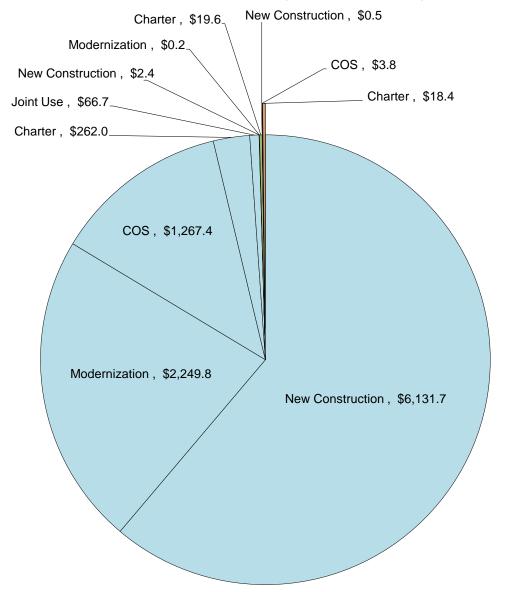

|
| Seismic Repair           | \$             | -       |        |  |  |  |  |
| Modernization            | \$             | 1.3     |        |  |  |  |  |
| CTE                      | \$             | 0.6     |        |  |  |  |  |
| HPI                      | \$<br>\$<br>\$ | -       |        |  |  |  |  |
| ORG                      | \$             | 1.3     |        |  |  |  |  |
| Charter                  | \$<br>\$       | 21.8    |        |  |  |  |  |
| Joint Use                |                | -       |        |  |  |  |  |
| Remaining Bond Authority | \$             | 25.0    | 0.3%   |  |  |  |  |
| Grand Total              | \$             | 7,358   | 100.0% |  |  |  |  |

Seismic Repair, \$199.5

# Proposition 55 Bond Authority - \$10.023 billion

(in millions of dollars)



| Proposition 55           | Tota | als     |        |
|--------------------------|------|---------|--------|
| New Construction         | \$   | 6,131.7 |        |
| Modernization            | \$   | 2,249.8 |        |
| cos                      | \$   | 1,267.4 |        |
| Charter                  | \$   | 262.0   |        |
| Joint Use                | \$   | 66.7    |        |
| Apportioned              | \$   | 9,977.6 | 99.6%  |
| New Construction         | \$   | 2.4     |        |
| Modernization            | \$   | 0.2     |        |
| COS                      | \$   | -       |        |
| Charter                  | \$   | 19.6    |        |
| Joint Use                | \$   | -       |        |
| Unfunded Approvals       | \$   | 22.2    | 0.2%   |
| New Construction         |