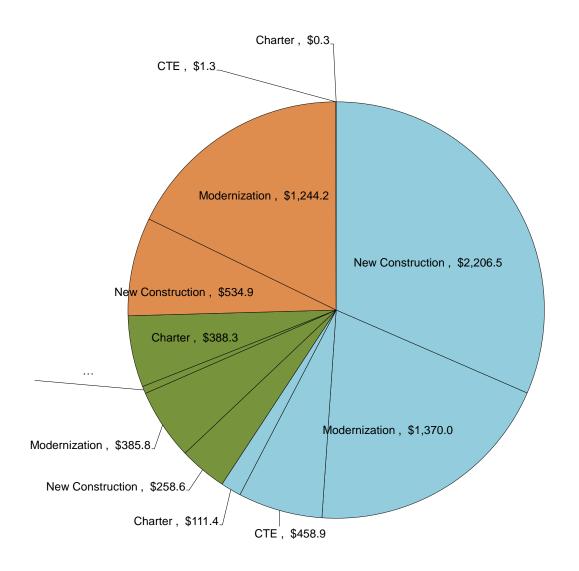

| 47.8     |        |
| Joint Use                            | \$                    | -        |        |
|                                      | \$                    | 1,836.2  | 4.3%   |
| Remaining Bond Authority Grand Total | Š                     | 42.480   | 100.0% |

<sup>\*</sup>Includes Energy Efficiency, Small High Schools, Seismic Repair, and the transfer of Critically Overcrowded School Facilities Program Funds to New Construction (\$700 million and \$68.1 million from Prop. 47; \$268.8 million, \$318.3 million, \$225 million, \$211.7 million, \$145 million, and \$30.4 million from Prop. 55). Also, Prop 55 includes \$5.8 million from the Lease Purchase Program on October 6, 2010.

# **Proposition 51** Bond Authority - \$7.000 billion (in millions of dollars)



| Proposition 51           | Tota | de      |        |
|--------------------------|------|---------|--------|
|                          | _    |         |        |
| New Construction         | \$   | 2,206.5 |        |
| Modernization            | \$   | 1,370.0 |        |
| CTE                      | \$   | 458.9   |        |
| Charter                  | \$   | 111.4   |        |
| Apportioned              | \$   | 4,146.8 | 59.2%  |
| New Construction         | \$   | 258.6   |        |
| Modernization            | \$   | 385.8   |        |
| CTE                      | \$   | 39.8    |        |
| Charter                  | \$   | 388.3   |        |
| Unfunded Approvals       | \$   | 1,072.5 | 15.3%  |
| New Construction         | \$   | 534.9   |        |
| Modernization            |