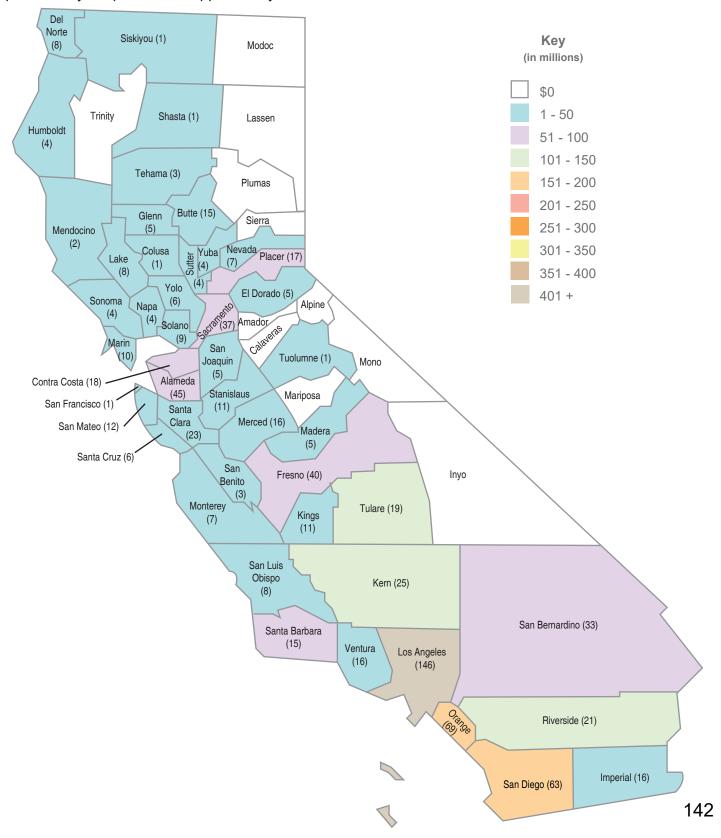

ers in November 2016.



## School Facility Program Proposition 51 Unfunded Approvals by County

The graphic below displays the amount of Unfunded Approvals (\$401.8 million) for 157 School Facility Program projects from 63 school districts as of April 30, 2021. The data includes only bond authority provided by Proposition 51 approved by voters in November 2016.



## School Facility Program Proposition 51 Current Workload by County

The graphic below displays the Office of Public School Construction's Workload List for New Construction and Modernization (\$2,180.6 million) for 790 School Facility Program projects from 242 school districts as of April 30, 2021. The projects are anticipated to be allocated from bond authority provided by Proposition 51 approved by voters in November 2016.



## Proposition 51 Distribution As of 4/30/2021

|                 | Apportioned     | <u>Apportioned</u>         | Unfunded | Unfunded