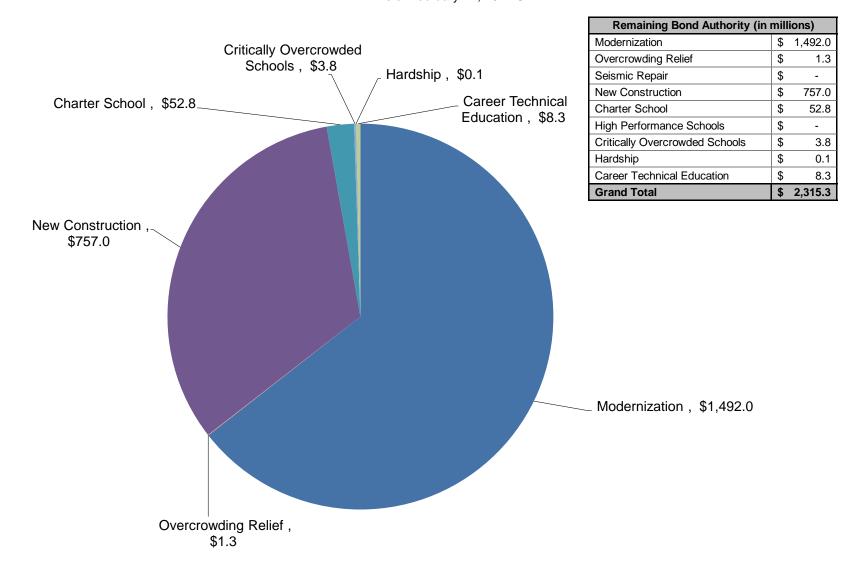

#### **DESCRIPTION**

At the January 2021 Board meeting, the Board elected to provide an increase adjustment of 1.42 percent to SFP projects for calendar year 2021. The projects listed on the Attachment reflect the Board's action of the adoption of the 1.42 percent increase based on the RS Means Construction Cost Index. In addition, the project applications represent SFP New Construction, Modernization, Charter School and Overcrowding Relief Grant projects in date order of a complete application being received by the Office of Public School Construction (OPSC).

#### **AUTHORITY**

SFP Regulation Section 1859.2 defines an Unfunded List (Lack of AB 55 Loans) as an information list of unfunded projects that was created due to the State's inability to provide interim financing from the Pooled Money Investment Account (AB 55 loans) to fund school construction projects as declared in the Department of Finance Budget Letter #33 issued on December 18, 2008.

SFP Regulation Section 1859.95 states:

"When the Board has no funds to apportion ..., the Board will also accept and process applications for apportionment for purposes of developing an Unfunded List based on the date the application is ready for Apportionment, with the exception of New Construction funding applications that utilize eligibility generated by the Alternative Enrollment Projection.

An application for funding included on an Unfunded List is eligible for reimbursement subject to adjustments in the New Construction Grants amount pursuant to Section 1859.77."

#### **BACKGROUND**

At the March 11, 2009 SAB meeting, the Board requested that Staff continue to process applications to the Board for unfunded approval, up to the bonding authority. The Attachment reflects applications being presented for unfunded approval, including SFP modernization and new construction projects in date order of a complete application being received by the OPSC. The list also includes health and safety facility hardship applications for funding that have been processed and are ready for approval regardless of received date. The unfunded approval of the applications as reflected on the Attachment does not constitute a guarantee of future funding.

#### **RECOMMENDATIONS**

- 1. Approve the SFP applications as presented on the Attachment.
- Provide that these unfunded approvals do not constitute a guarantee of future funding.