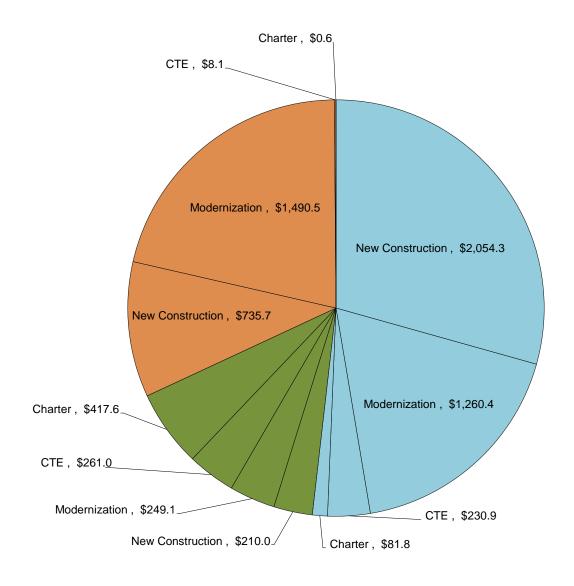

int Use                  | \$                | -           |        |
| Remaining Bond Authority   | \$                | 2,315.3     | 5.5%   |
| Grand Total                | \$                | 42,480      | 100.0% |
|                            |                   |             |        |

<sup>\*</sup>Includes Energy Efficiency, Small High Schools, Seismic Repair, and the transfer of Critically Overcrowded School Facilities Program Funds to New Construction (\$700 million and \$68.1 million from Prop. 47; \$268.8 million, \$318.3 million, \$225 million, \$211.7 million, \$145 million, and \$30.4 million from Prop. 55). Also, Prop 55 includes \$5.8 million from the Lease Purchase Program on October 6, 2010.

# **Proposition 51** Bond Authority - \$7.000 billion (in millions of dollars)



| Proposition 51           | Tota | als     |        |
|--------------------------|------|---------|--------|
| New Construction         | \$   | 2,054.3 |        |
| Modernization            | \$   | 1,260.4 |        |
| CTE                      | \$   | 230.9   |        |
| Charter                  | \$   | 81.8    |        |
| Apportioned              | \$   | 3,627.4 | 51.8%  |
| New Construction         | \$   | 210.0   |        |
| Modernization            | \$   | 249.1   |        |
| CTE                      | \$   | 261.0   |        |
| Charter                  | \$   | 417.6   |        |
| Unfunded Approvals       | \$   | 1,137.7 | 16.3%  |
| New Construction         | \$   | 735.7   |        |
| Modernization            | \$   | 1,490.5 |        |
| CTE                      |