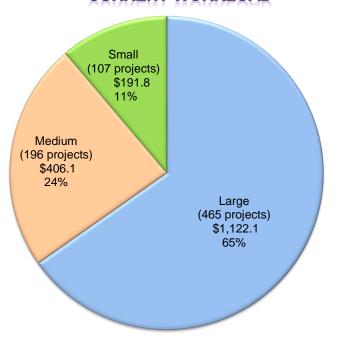

s, as of January 31, 2021)

#### **New Construction**

#### Legend

Small School Districts – ADA < 2,500 pupils

Medium School Districts – ADA > 2,500 pupils < 10,000 pupils

#### Large School Districts - ADA > 10,000 pupils

District Size (based on 2019/20 Enrollment) (# of projects) (in millions)



#### **APPORTIONED**



#### **CURRENT WORKLOAD**



# School Facility Program Bond Authority from Proposition 51 (in millions of dollars, as of January 31, 2021)

#### Modernization

#### Legend

Small School Districts - ADA < 2,500 pupils

Medium School Districts – ADA > 2,500 pupils < 10,000 pupils

Large School Districts - ADA > 10,000 pupils

District Size (based on 2019/20 Enrollment) (# of projects) (in millions)

#### **UNFUNDED**



#### **APPORTIONED**



#### **CURRENT WORKLOAD**



### **Unique School Districts (USD) Receiving Proposition 51 Funds**

(As of January 31, 2021)

#### **New Construction**

#### **Modernization**

| 2019/20 Enrollment                          | School Districts Statewide |      |            |  |
|---------------------------------------------|----------------------------|------|------------|--|
|                                             | #                          | %    | Enrollment |  |
| Small – ADA < 2,500 pupils                  | 592                        | 57%  | 419,625    |  |
| Medium - ADA > 2,500 pupils < 10,000 pupils | 267                        | 26%  | 1,371,422  |  |
| Large - ADA > 10,000 pupils                 | 175                        | 17%  | 4,395,231  |  |
|                                             | 1,0