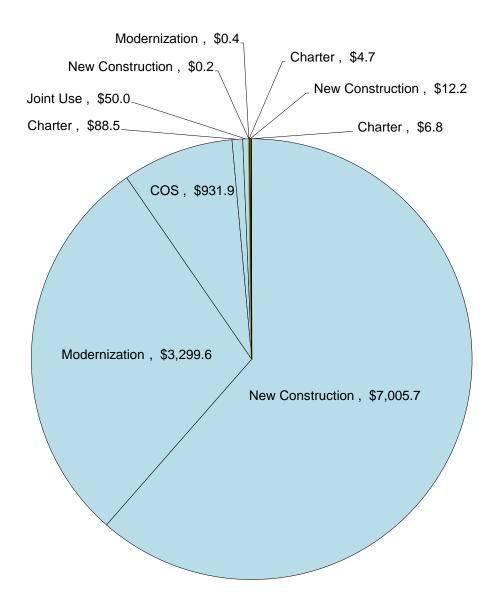

|  |  |  |
| Charter                  | \$ | 12.3    |        |  |  |  |  |  |  |
| Joint Use                | \$ | -       |        |  |  |  |  |  |  |
| Unfunded Approvals       | \$ | 12.3    | 0.1%   |  |  |  |  |  |  |
| New Construction         | \$ | 2.9     |        |  |  |  |  |  |  |
| Modernization            | \$ | 0.2     |        |  |  |  |  |  |  |
| COS                      | \$ | 3.8     |        |  |  |  |  |  |  |
| Charter                  | \$ | 24.4    |        |  |  |  |  |  |  |
| Joint Use                | \$ | -       |        |  |  |  |  |  |  |
| Remaining Bond Authority | \$ | 31.3    | 0.3%   |  |  |  |  |  |  |
| Grand Total              | \$ | 10,023  | 100.0% |  |  |  |  |  |  |

# Proposition 47 Bond Authority - \$11.400 billion (in millions of dollars)



| Proposition 47           | Tota | als      |        |
|--------------------------|------|----------|--------|
| New Construction         | \$   | 7,005.7  |        |
| Modernization            | \$   | 3,299.6  |        |
| cos                      | \$   | 931.9    |        |
| Charter                  | \$   | 88.5     |        |
| Joint Use                | \$   | 50.0     |        |
| Apportioned              | \$   | 11,375.7 | 99.8%  |
| New Construction         | \$   | 0.2      |        |
| Modernization            | \$   | 0.4      |        |
| cos                      | \$   | -        |        |
| Charter                  | \$   | 4.7      |        |
| Joint Use                | \$   | -        |        |
| Unfunded Approvals       | \$   | 5.3      | 0.0%   |
| New Construc