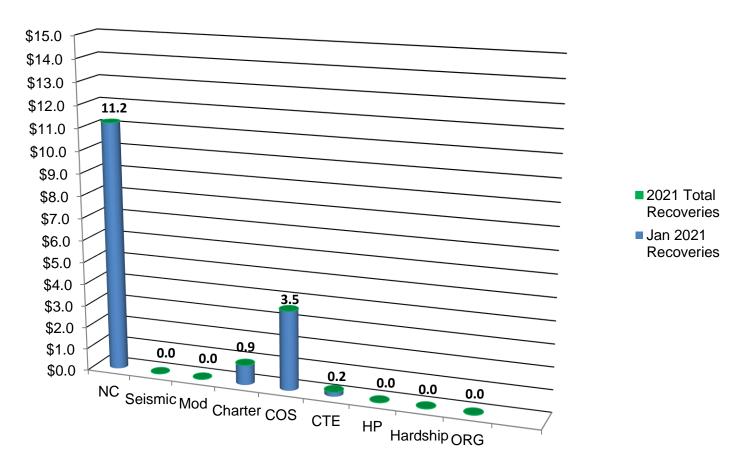

#### **DESCRIPTION**

At the January 2021 Board meeting, the Board elected to provide an increase adjustment of 1.42 percent to SFP projects for calendar year 2021. The projects listed on the Attachment reflect the Board's action of the adoption of the 1.42 percent increase based on the RS Means Construction Cost Index. In addition, the project applications represent SFP New Construction, Modernization, Charter School and Overcrowding Relief Grant projects in date order of a complete application being received by the Office of Public School Construction (OPSC).

#### **AUTHORITY**

SFP Regulation Section 1859.2 defines an Unfunded List (Lack of AB 55 Loans) as an information list of unfunded projects that was created due to the State's inability to provide interim financing from the Pooled Money Investment Account (AB 55 loans) to fund school construction projects as declared in the Department of Finance Budget Letter #33 issued on December 18, 2008.

SFP Regulation Section 1859.95 states:

"When the Board has no funds to apportion ..., the Board will also accept and process applications for apportionment for purposes of developing an Unfunded List based on the date the application is ready for Apportionment, with the exception of New Construction funding applications that utilize eligibility generated by the Alternative Enrollment Projection.

An application for funding included on an Unfunded List is eligible for reimbursement subject to adjustments in the New Construction Grants amount pursuant to Section 1859.77."

#### **BACKGROUND**

At the March 11, 2009 SAB meeting, the Board requested that Staff continue to process applications to the Board for unfunded approval, up to the bonding authority. The Attachment reflects applications being presented for unfunded approval, including SFP modernization and new construction projects in date order of a complete application being received by the OPSC. The list also includes health and safety facility hardship applications for funding that have been processed and are ready for approval regardless of received date. The unfunded approval of the applications as reflected on the Attachment does not constitute a guarantee of future funding.

#### **RECOMMENDATIONS**

- 1. Approve the SFP applications as presented on the Attachment.
- Provide that these unfunded approvals do not constitute a guarantee of future funding.