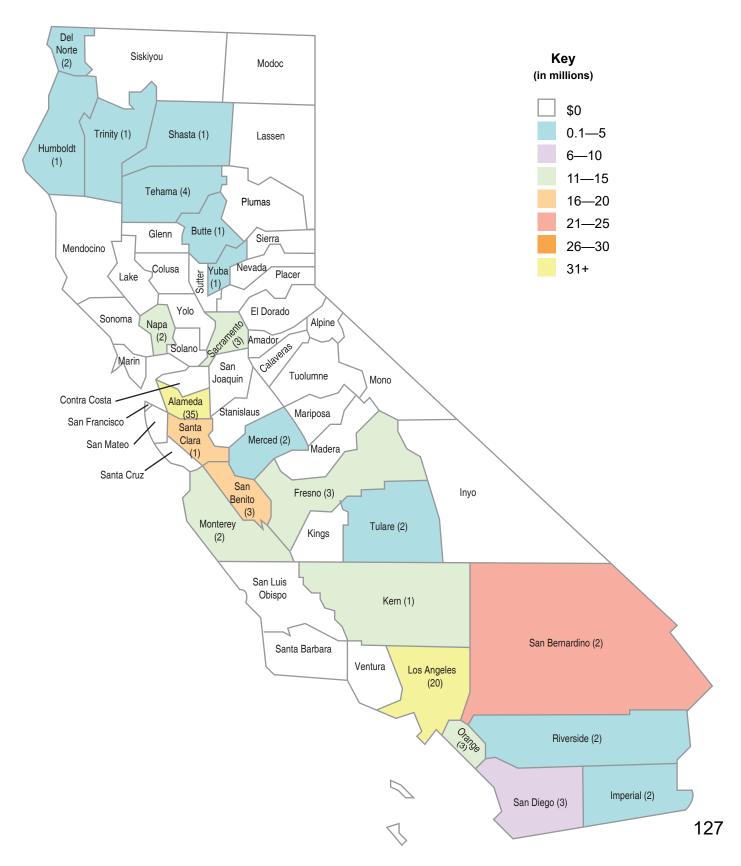

#### SCHOOL FACILITY PROGRAM UNFUNDED APPROVALS

(Lack of AB 55 Loans)

#### **PURPOSE OF REPORT**

To present to the State Allocation Board (Board) a list of School Facility Program (SFP) applications for unfunded approval.

#### **DESCRIPTION**

At the January 2021 Board meeting, the Board elected to provide an increase adjustment of 1.42 percent to SFP projects for calendar year 2021. The projects listed on the Attachment reflect the Board's action of the adoption of the 1.42 percent increase based on the RS Means Construction Cost Index. In addition, the project applications represent SFP New Construction, Modernization, Charter School and Overcrowding Relief Grant projects in date order of a complete application being received by the Office of Public School Construction (OPSC).

#### **BACKGROUND**

At the March 11, 2009 SAB meeting, the Board requested that Staff continue to process applications to the Board for unfunded approval, up to the bonding authority. The Attachment reflects applications being presented for unfunded approval, including SFP modernization and new construction projects in date order of a complete application being received by the OPSC. The list also includes health and safety facility hardship applications for funding that have been processed and are ready for approval regardless of received date. The unfunded approval of the applications as reflected on the Attachment does not constitute a guarantee of future funding.