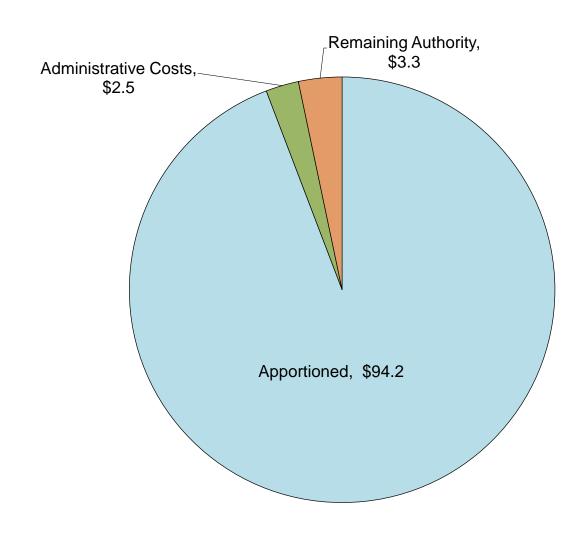

#### **DESCRIPTION**

At the January 2021 Board meeting, the Board elected to provide an increase adjustment of 1.42 percent to SFP projects for calendar year 2021. The projects listed on the Attachment reflect the Board's action of the adoption of the 1.42 percent increase based on the RS Means Construction Cost Index. In addition, the project applications represent SFP New Construction, Modernization, Charter School and Overcrowding Relief Grant projects in date order of a complete application being received by the Office of Public School Construction (OPSC).

#### **AUTHORITY**

SFP Regulation Section 1859.2 defines an Unfunded List (Lack of AB 55 Loans) as an information list of unfunded projects that was created due to the State's inability to provide interim financing from the Pooled Money Investment Account (AB 55 loans) to fund school construction projects as declared in the Department of Finance Budget Letter #33 issued on December 18, 2008.

SFP Regulation Section 1859.95 states:

"When the Board has no funds to apportion ..., the Board will also accept and process applications for apportionment for purposes of developing an Unfunded List based on the date the application is ready for Apportionment, with the exception of New Construction funding applications that utilize eligibility generated by the Alternative Enrollment Projection.

An application for funding included on an Unfunded List is eligible for reimbursement subject to adjustments in the New Construction Grants amount pursuant to Section 1859.77."

#### **BACKGROUND**

At the March 11, 2009 SAB meeting, the Board requested that Staff continue to process applications to the Board for unfunded approval, up to the bonding authority. The Attachment reflects applications being presented for unfunded approval, including SFP modernization and new construction projects in date order of a complete application being received by the OPSC. The list also includes health and safety facility hardship applications for funding that have been processed and are ready for approval regardless of received date. The unfunded approval of the applications as reflected on the Attachment does not constitute a guarantee of future funding.

#### **RECOMMENDATIONS**

- 1. Approve the SFP applications as presented on the Attachment.
- Provide that these unfunded approvals do not constitute a guarantee of future funding.