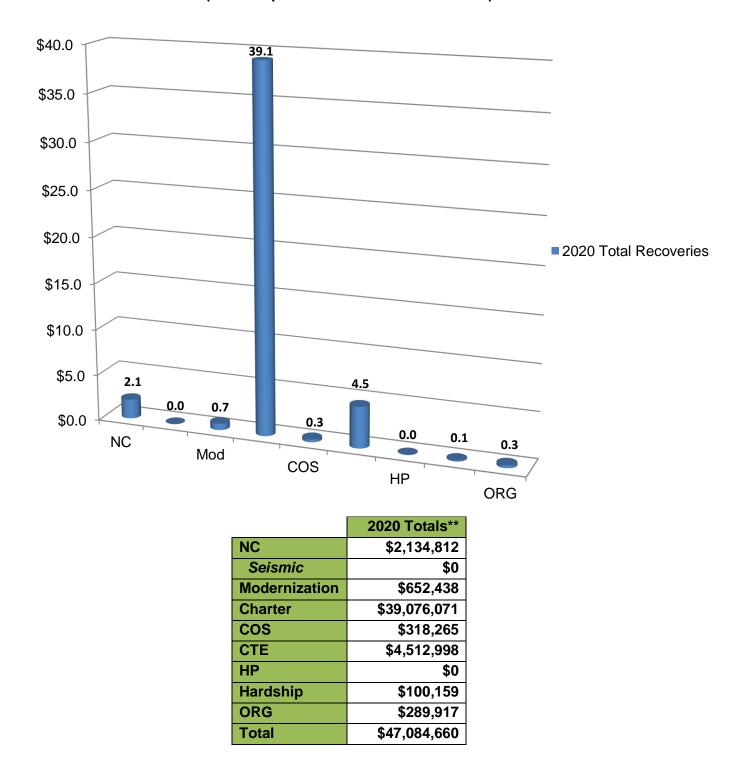

#### **DESCRIPTION**

At the January 2021 Board meeting, the Board elected to provide an increase adjustment of 1.42 percent to SFP projects for calendar year 2021. The projects listed on the Attachment reflect the Board's action of the adoption of the 1.42 percent increase based on the RS Means Construction Cost Index. In addition, the project applications represent SFP New Construction, Modernization, Charter School and Overcrowding Relief Grant projects in date order of a complete application being received by the Office of Public School Construction (OPSC).

#### **AUTHORITY**

SFP Regulation Section 1859.2 defines an Unfunded List (Lack of AB 55 Loans) as an information list of unfunded projects that was created due to the State's inability to provide interim financing from the Pooled Money Investment Account (AB 55 loans) to fund school construction projects as declared in the Department of Finance Budget Letter #33 issued on December 18, 2008.

SFP Regulation Section 1859.95 states:

"When the Board has no funds to apportion ..., the Board will also accept and process applications for apportionment for purposes of developing an Unfunded List based on the date the application is ready for Apportionment, with the exception of New Construction funding applications that utilize eligibility generated by the Alternative Enrollment Projection.

An application for funding included on an Unfunded List is eligible for reimbursement subject to adjustments in the New Construction Grants amount pursuant to Section 1859.77."

#### **BACKGROUND**

At the March 11, 2009 SAB meeting, the Board requested that Staff continue to process applications to the Board for unfunded approval, up to the bonding authority. The Attachment reflects applications being presented for unfunded approval, including SFP modernization and new construction projects in date order of a complete application being received by the OPSC. The list also includes health and safety facility hardship applications for funding that have been processed and are ready for approval regardless of received date. The unfunded approval of the applications as reflected on the Attachment does not constitute a guarantee of future funding.

#### **RECOMMENDATIONS**

- 1. Approve the SFP applications as presented on the Attachment.
- Provide that these unfunded approvals do not constitute a guarantee of future funding.