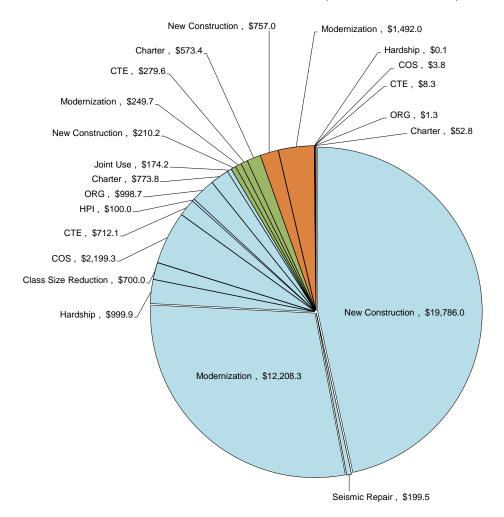

arten (FY<br>18/19) | \$100.0       | \$3.3                                                 |                                           | •               | \$3.3                                       |  |  |  |  |
| TOTAL                                                                           | \$100.0       | \$3.3                                                 | \$0.0                                     | \$0.0           | \$3.3                                       |  |  |  |  |

A. Balance of Bonding Authority Excludes Unfunded Approvals.

B. Total authority is not available at this time due to outstanding accounts receivable. For Proposition 47, \$11,214,637.30 for New Construction.

### Proposition 51,1D, 55, 47, and 1A Bond Authority - \$42.480 billion

(in millions of dollars)



| Proposition 51, 1D, 55, 47 | , and             | I 1A Totals |        |
|----------------------------|-------------------|-------------|--------|
| New Construction*          | \$                | 19,786.0    |        |
| Seismic Repair             | \$                | 199.5       |        |
| Modernization              | \$                | 12,208.3    |        |
| Hardship                   | \$                | 999.9       |        |
| Class Size Reduction       | \$                | 700.0       |        |
| cos                        | \$                | 2,199.3     |        |
| CTE                        | \$                | 712.1       |        |
| HPI                        | \$                | 100.0       |        |
| ORG                        | s s s s s s s s   | 998.7