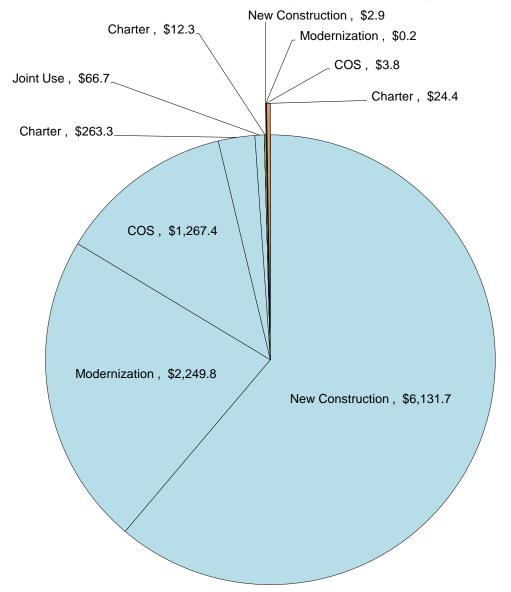

| \$   | 3,627.4 | 51.8%  |
| New Construction         | \$   | 210.0   |        |
| Modernization            | \$   | 249.1   |        |
| CTE                      | \$   | 261.0   |        |
| Charter                  | \$   | 417.6   |        |
| Unfunded Approvals       | \$   | 1,137.7 | 16.3%  |
| New Construction         | \$   | 735.7   |        |
| Modernization            | \$   | 1,490.5 |        |
| CTE                      | \$   | 8.1     |        |
| Charter                  | \$   | 0.6     |        |
| Remaining Bond Authority | \$   | 2,234.9 | 31.9%  |
| Grand Total              | \$   | 7,000   | 100.0% |

# Proposition 1D Bond Authority - \$7.358 billion

(in millions of dollars)



# Proposition 55 Bond Authority - \$10.023 billion (in millions of dollars)



| Proposition 55 Totals    |    |         |        |  |  |  |  |  |  |
|--------------------------|----|---------|--------|--|--|--|--|--|--|
| New Construction         | \$ | 6,131.7 |        |  |  |  |  |  |  |
| Modernization            | \$ | 2,249.8 |        |  |  |  |  |  |  |
| cos                      | \$ | 1,267.4 |        |  |  |  |  |  |  |
| Charter                  | \$ | 263.3   |        |  |  |  |  |  |  |
| Joint Use                | \$ | 66.7    |        |  |  |  |  |  |  |
| Apportioned              | \$ | 9,978.9 | 99.6%  |  |  |  |  |  |  |
| New Construction         | \$ | -       |        |  |  |  |  |  |  |
| Modernization            | \$ | -       |        |  |  |  |  |  |  |
| COS                      | \$ | -       |        |  |  |  |  |  |  |
| Charter