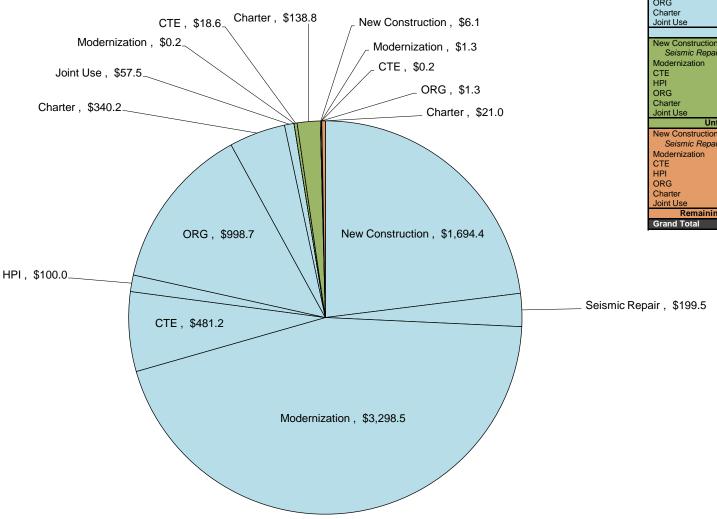

|
| Charter                  | \$   | 81.8    |        |
| Apportioned              | \$   | 3,627.4 | 51.8%  |
| New Construction         | \$   | 210.0   |        |
| Modernization            | \$   | 249.1   |        |
| CTE                      | \$   | 261.0   |        |
| Charter                  | \$   | 417.6   |        |
| Unfunded Approvals       | \$   | 1,137.7 | 16.3%  |
| New Construction         | \$   | 735.7   |        |
| Modernization            | \$   | 1,490.5 |        |
| CTE                      | \$   | 8.1     |        |
| Charter                  | \$   | 0.6     |        |
| Remaining Bond Authority | \$   | 2,234.9 | 31.9%  |
| Grand Total              | \$   | 7,000   | 100.0% |

# Proposition 1D Bond Authority - \$7.358 billion

(in millions of dollars)



# Proposition 55 Bond Authority - \$10.023 billion (in millions of dollars)



| Proposition 55 Totals    |    |         |        |  |  |  |  |  |  |
|--------------------------|----|---------|--------|--|--|--|--|--|--|
| New Construction         | \$ | 6,131.7 |        |  |  |  |  |  |  |
| Modernization            | \$ | 2,249.8 |        |  |  |  |  |  |  |
| cos                      | \$ | 1,267.4 |        |  |  |  |  |  |  |
| Charter                  | \$ | 263.3   |        |  |  |  |  |  |  |
| Joint Use                | \$ | 66.7    |        |  |  |  |  |  |  |
| Apportioned              | \$ | 9,978.9 | 99.6%  |  |  |  |  |  |  |
| New Construction         | \$ | -       |        |  |  |  |  |  |  |
| Modernization            | \$ | -       |        |  |  |  |  |  |  |
| COS