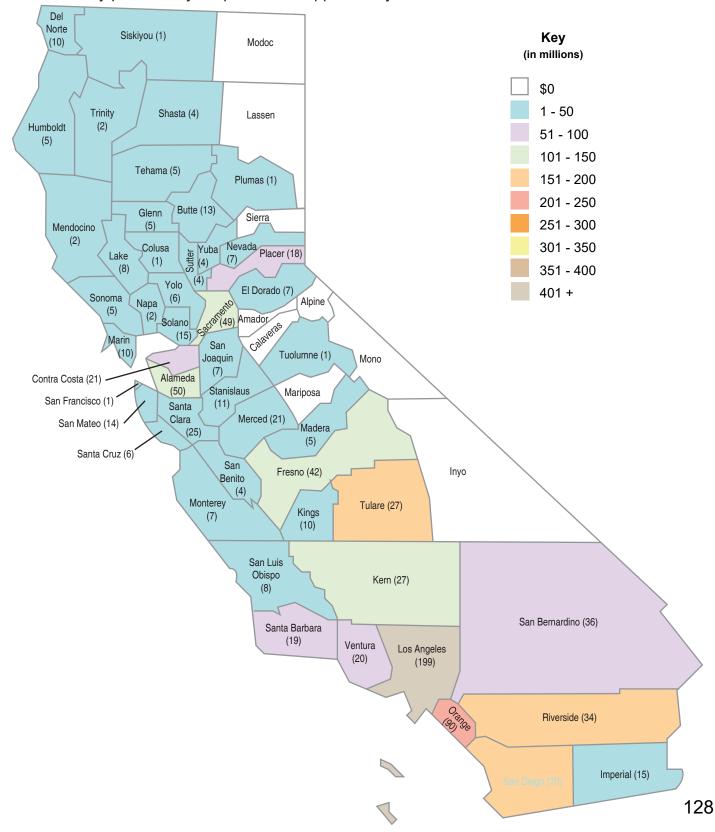

#### SCHOOL FACILITY PROGRAM UNFUNDED APPROVALS

(Lack of AB 55 Loans)

#### **PURPOSE OF REPORT**

To present to the State Allocation Board (Board) a list of School Facility Program (SFP) applications for unfunded approval.

#### **DESCRIPTION**

At the January 2021 Board meeting, the Board elected to provide an increase adjustment of 1.42 percent to SFP projects for calendar year 2021. The projects listed on the Attachment reflect the Board's action of the adoption of the 1.42 percent increase based on the RS Means Construction Cost Index. In addition, the project applications represent SFP New Construction, Modernization, Charter School and Overcrowding Relief Grant projects in date order of a complete application being received by the Office of Public School Construction (OPSC).

#### **BACKGROUND**

At the March 11, 2009 SAB meeting, the Board requested that Staff continue to process applications to the Board for unfunded approval, up to the bonding authority. The Attachment reflects applications being presented for unfunded approval, including SFP modernization and new construction projects in date order of a complete application being received by the OPSC. The list also includes health and safety facility hardship applications for funding that have been processed and are ready for approval regardless of received date. The unfunded approval of the applications as reflected on the Attachment does not constitute a guarantee of future funding.