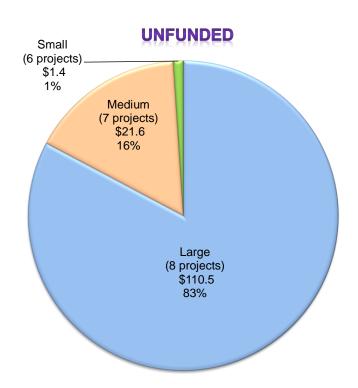

#### SCHOOL FACILITY PROGRAM UNFUNDED APPROVALS

(Lack of AB 55 Loans)

#### **PURPOSE OF REPORT**

To present to the State Allocation Board (Board) a list of School Facility Program (SFP) applications for unfunded approval.

#### **DESCRIPTION**

At the January 2021 Board meeting, the Board elected to provide an increase adjustment of 1.42 percent to SFP projects for calendar year 2021. The projects listed on the Attachment reflect the Board's action of the adoption of the 1.42 percent increase based on the RS Means Construction Cost Index. In addition, the project applications represent SFP New Construction, Modernization, Charter School and Overcrowding Relief Grant projects in date order of a complete application being received by the Office of Public School Construction (OPSC).

#### **BACKGROUND**

At the March 11, 2009 SAB meeting, the Board requested that Staff continue to process applications to the Board for unfunded approval, up to the bonding authority. The Attachment reflects applications being presented for unfunded approval, including SFP modernization and new construction projects in date order of a complete application being received by the OPSC. The list also includes health and safety facility hardship applications for funding that have been processed and are ready for approval regardless of received date. The unfunded approval of the applications as reflected on the Attachment does not constitute a guarantee of future funding.