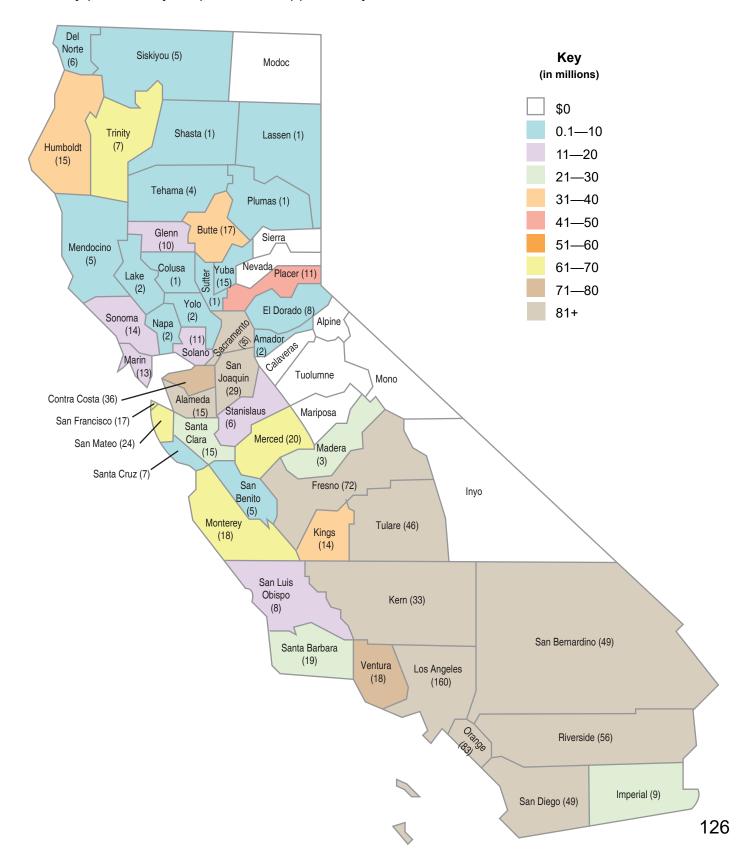

#### SCHOOL FACILITY PROGRAM UNFUNDED APPROVALS

(Lack of AB 55 Loans)

#### **PURPOSE OF REPORT**

To present to the State Allocation Board (Board) a list of School Facility Program (SFP) applications for unfunded approval.

#### **DESCRIPTION**

At the January 2021 Board meeting, the Board elected to provide an increase adjustment of 1.42 percent to SFP projects for calendar year 2021. The projects listed on the Attachment reflect the Board's action of the adoption of the 1.42 percent increase based on the RS Means Construction Cost Index. In addition, the project applications represent SFP New Construction, Modernization, Charter School and Overcrowding Relief Grant projects in date order of a complete application being received by the Office of Public School Construction (OPSC).

#### **BACKGROUND**

At the March 11, 2009 SAB meeting, the Board requested that Staff continue to process applications to the Board for unfunded approval, up to the bonding authority. The Attachment reflects applications being presented for unfunded approval, including SFP modernization and new construction projects in date order of a complete application being received by the OPSC. The list also includes health and safety facility hardship applications for funding that have been processed and are ready for approval regardless of received date. The unfunded approval of the applications as reflected on the Attachment does not constitute a guarantee of future funding.