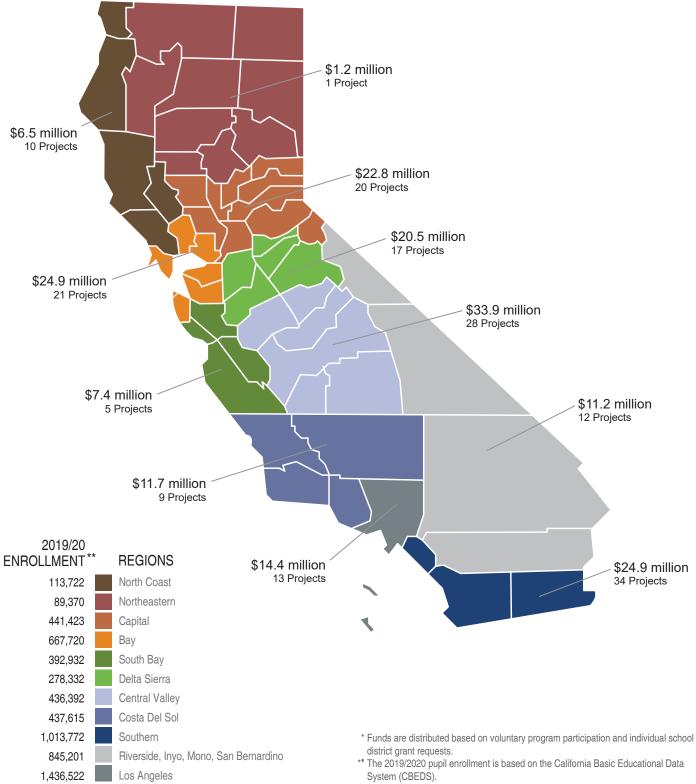

#### RECENT PRIORITY FUNDING FILING ROUND CLOSED

The current priority funding filing period began on November 11, 2020 and closed on December 10, 2020.

At the close of the filing period, OPSC received valid requests for 228 unique projects totaling to \$522.11 million in State funding. These requests are valid from January 1, 2021 through June 30, 2021.