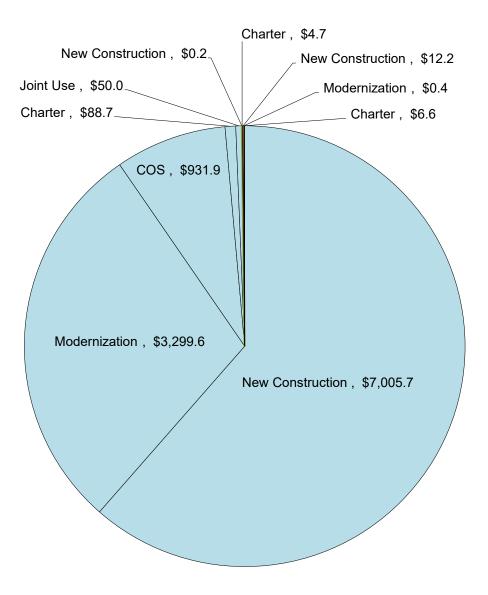

|
| New Construction         | \$   | -       |        |
| Modernization            | \$   | -       |        |
| COS                      | \$   | -       |        |
| Charter                  | \$   | 12.3    |        |
| Joint Use                | \$   | -       |        |
| Unfunded Approvals       | \$   | 12.3    | 0.1%   |
| New Construction         | \$   | 2.9     |        |
| Modernization            | \$   | 0.2     |        |
| COS                      | \$   | 3.8     |        |
| Charter                  | \$   | 24.1    |        |
| Joint Use                | \$   | -       |        |
| Remaining Bond Authority | \$   | 31.0    | 0.3%   |
| Grand Total              | \$   | 10,023  | 100.0% |

# 

# Proposition 47 Bond Authority - \$11.400 billion (in millions of dollars )



| Proposition 47 Totals    |    |          |        |
|--------------------------|----|----------|--------|
| New Construction         | \$ | 7,005.7  |        |
| Modernization            | \$ | 3,299.6  |        |
| COS                      | \$ | 931.9    |        |
| Charter                  | \$ | 88.7     |        |
| Joint Use                | \$ | 50.0     |        |
| Apportioned              | \$ | 11,375.9 | 99.8%  |
| New Construction         | \$ | 0.2      |        |
| Modernization            | \$ | -        |        |
| COS                      | \$ | -        |        |
| Charter                  | \$ | 4.7      |        |
| Joint Use                | \$ | -        |        |
| Unfunded Approvals       | \$ | 4.9      | 0.0%   |
| New Construction         | \$ | 12.2