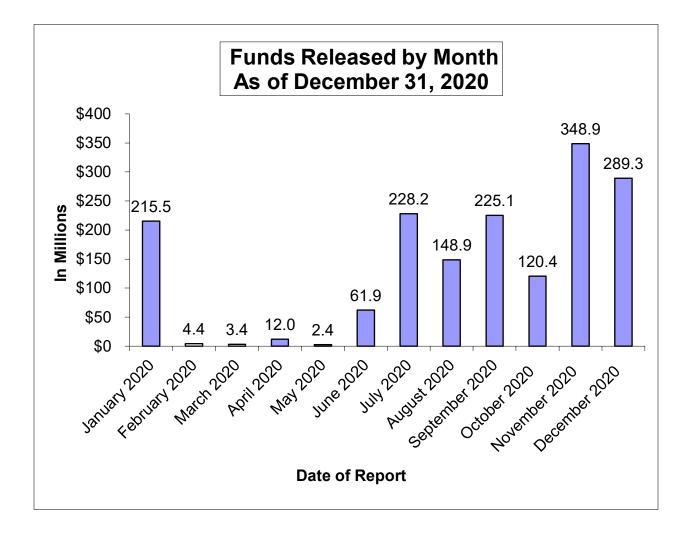

#### RECENT PRIORITY FUNDING FILING ROUND CLOSED

The current priority funding filing period began on November 11, 2020 and closed on December 10, 2020.

At the close of the filing period, OPSC received valid requests for 228 unique projects totaling to \$522.11 million in State funding. These requests are valid from January 1, 2021 through June 30, 2021.