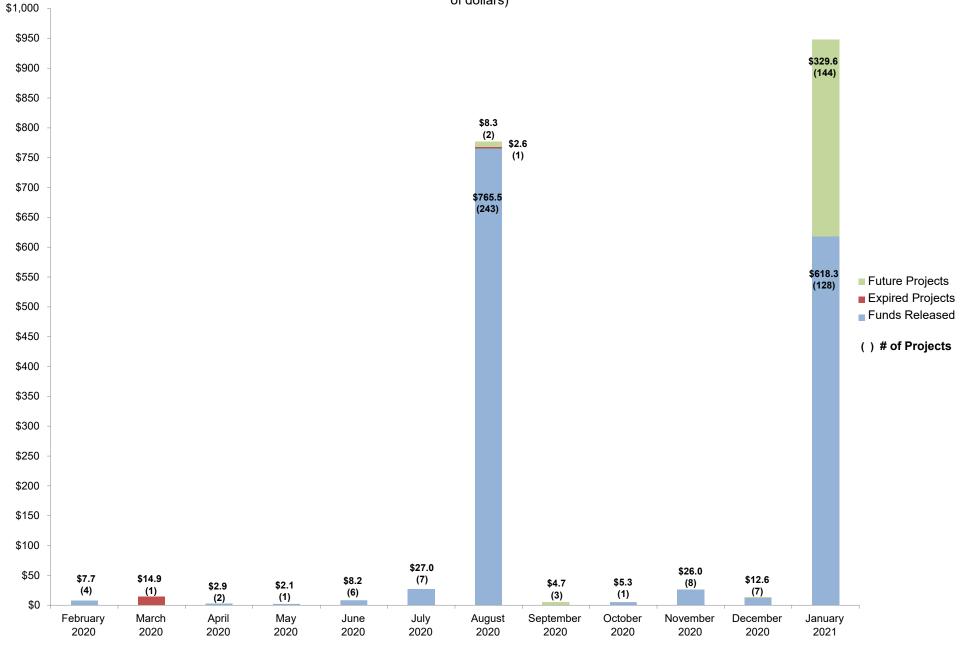

#### RECENT PRIORITY FUNDING FILING ROUND CLOSED

The current priority funding filing period began on November 11, 2020 and closed on December 10, 2020.

At the close of the filing period, OPSC received valid requests for 228 unique projects totaling to \$522.11 million in State funding. These requests are valid from January 1, 2021 through June 30, 2021.