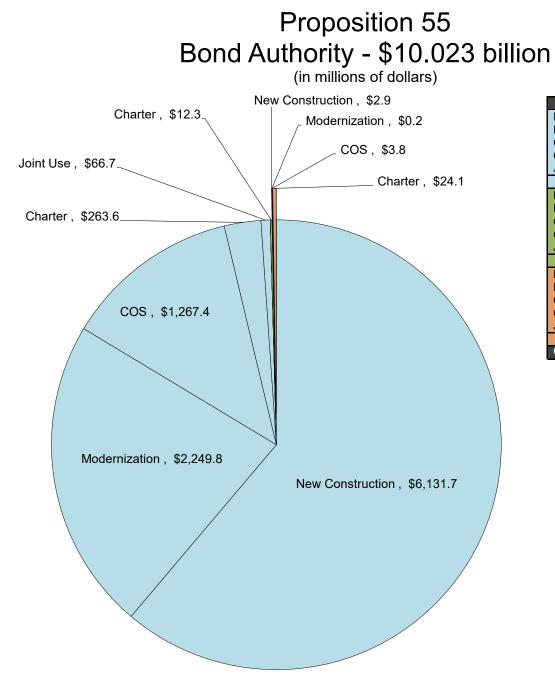

30.9   |        |
| Charter                  | \$<br>82.6    |        |
| Apportioned              | \$<br>3,631.2 | 51.9%  |
| New Construction         | \$<br>134.4   |        |
| Modernization            | \$<br>106.2   |        |
| CTE                      | \$<br>264.0   |        |
| Charter                  | \$<br>416.8   |        |
| Unfunded Approvals       | \$<br>921.4   | 13.2%  |
| New Construction         | \$<br>811.3   |        |
| Modernization            | \$<br>1,630.4 |        |
| CTE                      | \$<br>5.1     |        |
| Charter                  | \$<br>0.6     |        |
| Remaining Bond Authority | \$<br>2,447.4 | 35.0%  |
| Grand Total              | \$<br>7,000   | 100.0% |

# Proposition 1D Bond Authority - \$7.358 billion

(in millions of dollars)





| Proposition 55           | Tota | als     |        |
|--------------------------|------|---------|--------|
| New Construction         | \$   | 6,131.7 |        |
| Modernization            | \$   | 2,249.8 |        |
| COS                      | \$   | 1,267.4 |        |
| Charter                  | \$   | 263.6   |        |
| Joint Use                | \$   | 66.7    |        |
| Apportioned              | \$   | 9,979.2 | 99.6%  |
| New Construction         | \$   | -       |        |
| Modernization            | \$   | -       |        |
| COS                      | \$   | -       |        |
| Charter                  | \$   | 12.3    |        |
| Joint Use                | \$   | -       |        |
| Unfunded Approvals       | \$   | 12.3    | 0.1%   |
| New Construction         |