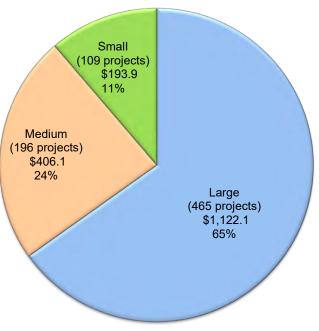

92,190.22               |

#### School Facility Program Bond Authority from Proposition 51 (in millions of dollars, as of December 31, 2020) New Construction

Legend

(# of projects) (in millions)

Small School Districts – ADA < 2,500 pupils

Large School Districts – ADA > 10,000 pupils

District Size (based on 2019/20 Enrollment)

Medium School Districts – ADA > 2,500 pupils < 10,000 pupils

#### APPORTIONED









#### School Facility Program Bond Authority from Proposition 51 (in millions of dollars, as of December 31, 2020) Modernization

APPORTIONED



Small School Districts – ADA < 2,500 pupils

Medium School Districts – ADA > 2,500 pupils < 10,000 pupils

Large School Districts – ADA > 10,000 pupils

District Size (based on 2019/20 Enrollment) (# of projects) (in millions)









### **Unique School Districts (USD) Receiving Proposition 51 Funds**

(As of December 31, 2020)

#### **New Construction**

| 2019/20 Enrollment                          | School Districts Statewide |      |            |
|---------------------------------------------|----------------------------|------|------------|
|                                             | #                          | %    | Enrollment |
| Small – ADA < 2,500 pupils                  | 592                        | 57%  | 419,625    |
| Medium – ADA > 2,500 pupils < 10,000 pupils | 267                        | 26%  | 1,371,422  |
| Large – ADA > 10,000 pupils                 | 175                        | 17%  | 4,395,231  |
|                                             | 1,034                      | 100% | 6,186,27