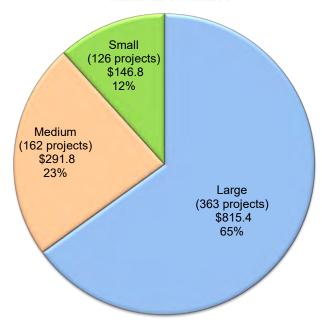

,633,892,190.22               |

#### School Facility Program Bond Authority from Proposition 51 (in millions of dollars, as of December 31, 2020) New Construction

Legend

(# of projects) (in millions)

Small School Districts – ADA < 2,500 pupils

Large School Districts – ADA > 10,000 pupils

District Size (based on 2019/20 Enrollment)

Medium School Districts – ADA > 2,500 pupils < 10,000 pupils

#### APPORTIONED









#### School Facility Program Bond Authority from Proposition 51 (in millions of dollars, as of December 31, 2020) Modernization

APPORTIONED



Small School Districts – ADA < 2,500 pupils

Medium School Districts – ADA > 2,500 pupils < 10,000 pupils

Large School Districts – ADA > 10,000 pupils

District Size (based on 2019/20 Enrollment) (# of projects) (in millions)









### **Unique School Districts (USD) Receiving Proposition 51 Funds**

(As of December 31, 2020)

#### **New Construction**

| 2019/20 Enrollment                          | School Districts Statewide |      |            |
|---------------------------------------------|----------------------------|------|------------|
|                                             | #                          | %    | Enrollment |
| Small – ADA < 2,500 pupils                  | 592                        | 57%  | 419,625    |
| Medium – ADA > 2,500 pupils < 10,000 pupils | 267                        | 26%  | 1,371,422  |
| Large – ADA > 10,000 pupils                 | 175                        | 17%  | 4,395,231  |
|                                             | 1,034                      | 100% | 6,