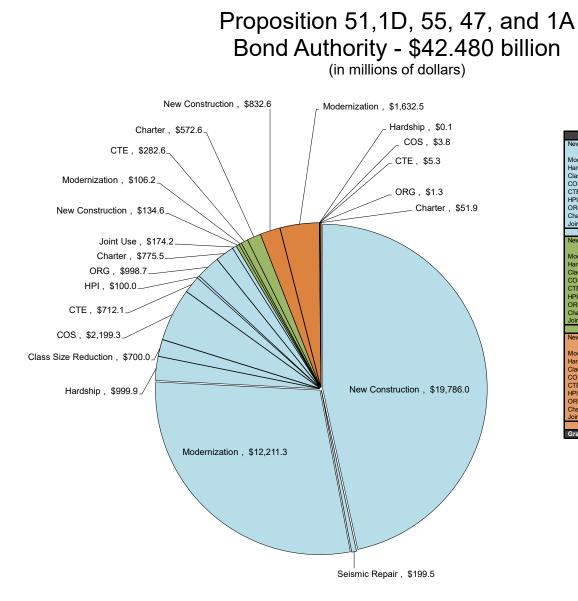

| \$0.1                                    | •                                                    | \$3.3                                         |  |  |  |  |  |
| TOTAL                                                                           | \$100.0       | \$3.2                                                  | \$0.1                                    | \$0.0                                                | \$3.3                                         |  |  |  |  |  |

A. Balance of Bonding Authority Excludes Unfunded Approvals.

B. Total authority is not available at this time due to outstanding accounts receivable. For Proposition 47, \$11,214,637.30 for New Construction. For Proposition 1A, \$100,159.14 for New Construction and \$100,159.15 for Hardship.



1 51, 1D, 55, 47, and 1A Totals Pro 19.786.0 New Construction Seismic Repair 199.5 12,211.3 Modernization Hardship 999.9 Class Size Reduction 700.0 cos 2,199.3 CTE 712.1 HPI ORG 100.0 998.7 Charter 775.5 Joint Use 174.2 38,856.5 91.5% Apportioned \$ New Construction 134. Seismic Repai Modernization 106.2 Hardship Class Size Reduction COS CTE 282.6 HPI ORG 572.6 Charter Joint Use 1,096.0 Unfunded Approvals New Construction 832.6 Seismic Repair Modernization 1,632.5 0.1 Hardship Class Size Reduction cos 3.8 5.3 CTE HPI ORG 1.3 Charter 51.9 oint L 2.527.5 42,480 100.0% Grand Tota

\*Includes Energy Efficiency, Small High Schools, Seismic Repair, and the transfer of Critically Overcrowded School Facilities Program Funds to New Construction (\$700 million and \$68.1 million from Prop. 47; \$2