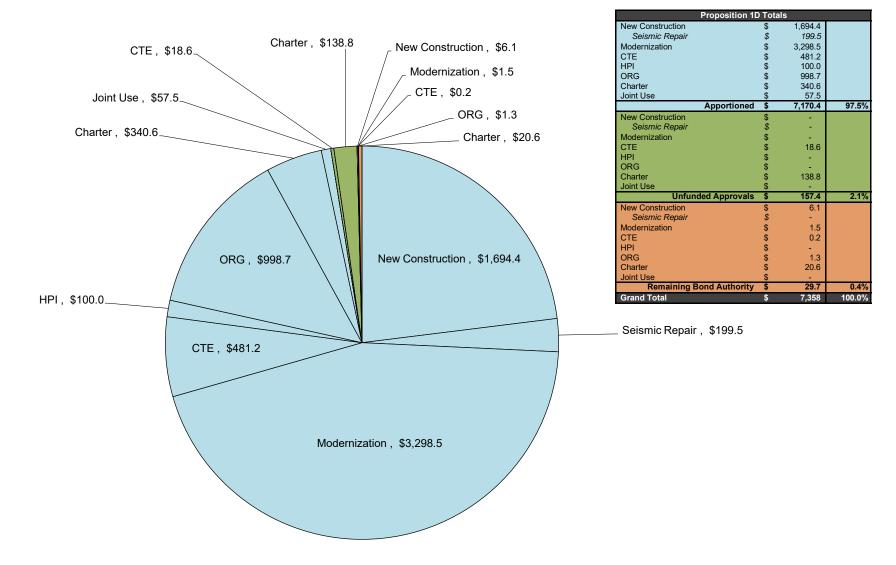

>230.9   |        |
| Charter                  | \$<br>82.6    |        |
| Apportioned              | \$<br>3,631.2 | 51.9%  |
| New Construction         | \$<br>134.4   |        |
| Modernization            | \$<br>106.2   |        |
| CTE                      | \$<br>264.0   |        |
| Charter                  | \$<br>416.8   |        |
| Unfunded Approvals       | \$<br>921.4   | 13.2%  |
| New Construction         | \$<br>811.3   |        |
| Modernization            | \$<br>1,630.4 |        |
| CTE                      | \$<br>5.1     |        |
| Charter                  | \$<br>0.6     |        |
| Remaining Bond Authority | \$<br>2,447.4 | 35.0%  |
| Grand Total              | \$<br>7,000   | 100.0% |

# Proposition 1D Bond Authority - \$7.358 billion

(in millions of dollars)





| Proposition 55           | Tota | als     |        |
|--------------------------|------|---------|--------|
| New Construction         | \$   | 6,131.7 |        |
| Modernization            | \$   | 2,249.8 |        |
| COS                      | \$   | 1,267.4 |        |
| Charter                  | \$   | 263.6   |        |
| Joint Use                | \$   | 66.7    |        |
| Apportioned              | \$   | 9,979.2 | 99.6%  |
| New Construction         | \$   | -       |        |
| Modernization            | \$   | -       |        |
| COS                      | \$   | -       |        |
| Charter                  | \$   | 12.3    |        |
| Joint Use                | \$   | -       |        |
| Unfunded Approvals       | \$   | 12.3    | 0.1%   |
| New Construction