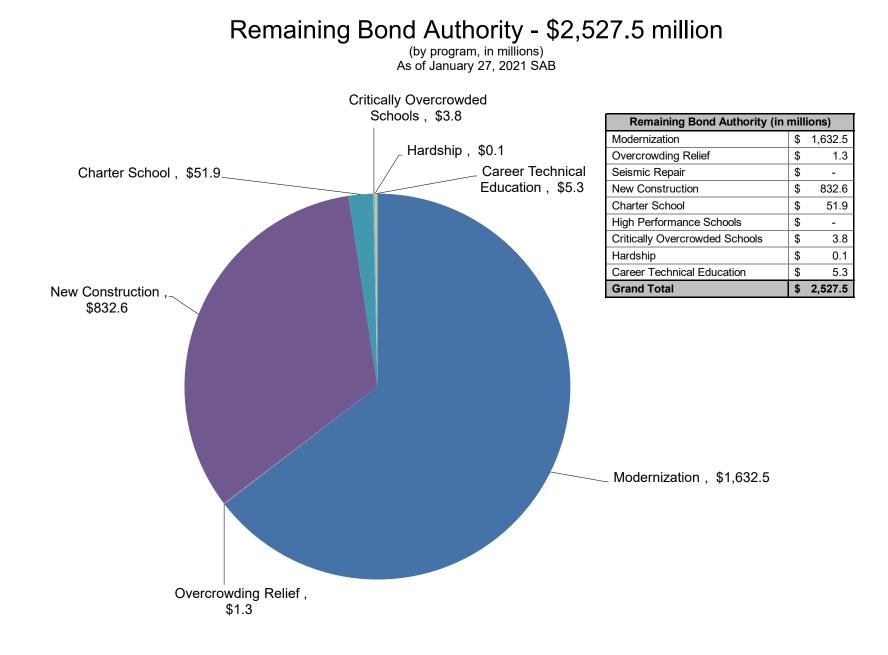

| \$ | 50.0     |        |
| Apportioned              | \$ | 11,375.9 | 99.8%  |
| New Construction         | \$ | 0.2      |        |
| Modernization            | \$ | -        |        |
| COS                      | \$ | -        |        |
| Charter                  | \$ | 4.7      |        |
| Joint Use                | \$ | -        |        |
| Unfunded Approvals       | \$ | 4.9      | 0.0%   |
| New Construction         | \$ | 12.2     |        |
| Modernization            | \$ | 0.4      |        |
| COS                      | \$ | -        |        |
| Charter                  | \$ | 6.6      |        |
| Joint Use                | \$ | -        |        |
| Remaining Bond Authority | \$ | 19.2     | 0.2%   |
| Grand Total              | \$ | 11,400   | 100.0% |



## Full-Day Kindergarten Facilities Grant Program (FDKFGP) FY 2018/2019 Authority - \$100 million



Fund Recoveries\* – 2019 (Totals represented in millions of dollars)



\*Includes bond proceeds returned (authority may not be available) to the program through reductions to cost incurred, close-outs, loan repayments, rescissions and special education local plan area transfers.

\*\* 2019 Totals does not reflect any reallocation of authority. For current availability of bond authority, see Status of Funds.

# Fund Recoveries\* – as of December 9, 2020 SAB

(Totals represented in millions of dollars)



| December      | 1A        | 47        | 55           | 1D          | 51       | December     | 2020         |
|---------------|-----------|-----------|--------------|-------------|-----