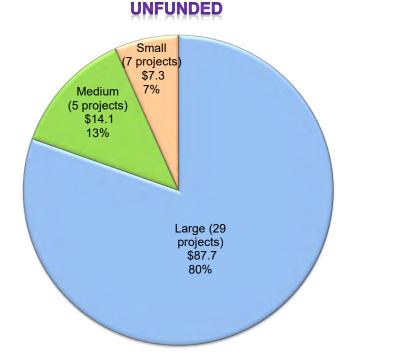

33,892,190.22               |

#### School Facility Program Bond Authority from Proposition 51 (in millions of dollars, as of December 31, 2020) New Construction

Legend

(# of projects) (in millions)

Small School Districts – ADA < 2,500 pupils

Large School Districts – ADA > 10,000 pupils

District Size (based on 2019/20 Enrollment)

Medium School Districts – ADA > 2,500 pupils < 10,000 pupils

#### APPORTIONED









#### School Facility Program Bond Authority from Proposition 51 (in millions of dollars, as of December 31, 2020) Modernization

APPORTIONED



Small School Districts – ADA < 2,500 pupils

Medium School Districts – ADA > 2,500 pupils < 10,000 pupils

Large School Districts – ADA > 10,000 pupils

District Size (based on 2019/20 Enrollment) (# of projects) (in millions)









### **Unique School Districts (USD) Receiving Proposition 51 Funds**

(As of December 31, 2020)

#### **New Construction**

| 2019/20 Enrollment                          | School Districts Statewide |      |            |
|---------------------------------------------|----------------------------|------|------------|
|                                             | #                          | %    | Enrollment |
| Small – ADA < 2,500 pupils                  | 592                        | 57%  | 419,625    |
| Medium – ADA > 2,500 pupils < 10,000 pupils | 267                        | 26%  | 1,371,422  |
| Large – ADA > 10,000 pupils                 | 175                        | 17%  | 4,395,231  |
|                                             | 1,034                      | 100% | 6,18