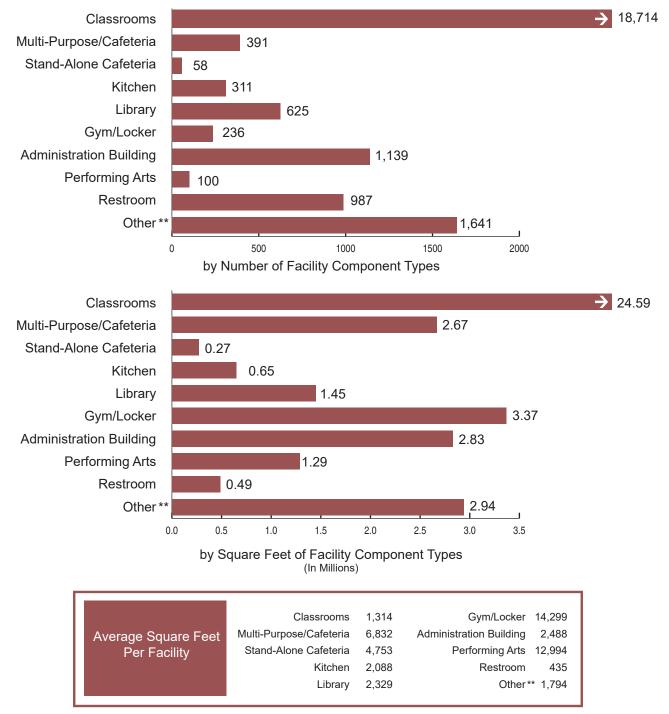

ize vs. | Students** |  |
| 74       | 77,455     | \$ | 193,861,361   | 32.3%    | 7.2%     | 1.3%       |  |
| 73       | 392,984    | \$ | 406,106,393   | 31.9%    | 7.1%     | 6.4%       |  |
| 82       | 2,767,519  | \$ | 1,122,064,021 | 35.8%    | 7.9%     | 44.7%      |  |
| 229      | 3,237,958  | \$ | 1,722,031,774 | 100.0%   | 22.1%    | 52.3%      |  |

#### School Facility Program Propositions 47, 55, 1D and 51 New Construction Projects Built Project Information Worksheet As of December 31, 2020

The graphics below detail the number of facility components types constructed, including square footages for 1,293 School Facility Program new construction projects apportioned from January 2008 to December 31, 2020 and for which a Project Information Worksheet (PIW) was submitted.\*



\* The submittal of a PIW is required at three times for a new construction project: 1) the full grant fund release; 2) the first annual expenditure report (one year following the fund release); and 3) the final expenditure report (when the project is deemed complete). This graphic does not include any apportioned project for which a fund release was not submitted when the data was compiled. The data includes the state apportionment, district match, any additional district funding, and excludes site acquisition amounts.

\*\* Other includes (but is not limited to) facilities such as staff rooms, conference rooms, and resource rooms.

#### School Facility Program Proposition 47 New Construction Projects Built Project Information Worksheet As of December 31, 2020

The graphics below detail