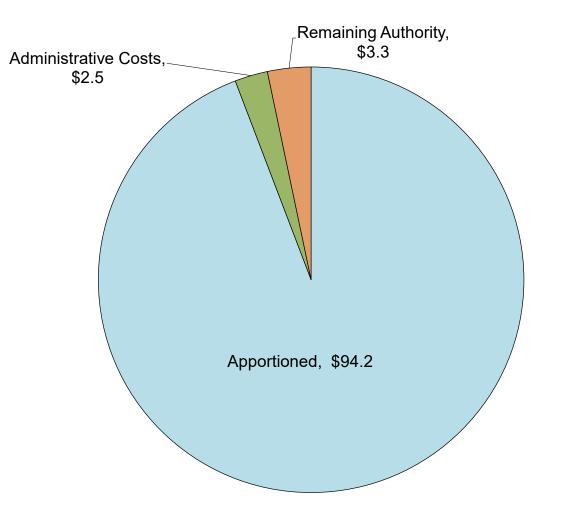

w Construction         | \$ | 0.2      |        |
| Modernization            | \$ | -        |        |
| COS                      | \$ | -        |        |
| Charter                  | \$ | 4.7      |        |
| Joint Use                | \$ | -        |        |
| Unfunded Approvals       | \$ | 4.9      | 0.0%   |
| New Construction         | \$ | 12.2     |        |
| Modernization            | \$ | 0.4      |        |
| COS                      | \$ | -        |        |
| Charter                  | \$ | 6.6      |        |
| Joint Use                | \$ | -        |        |
| Remaining Bond Authority | \$ | 19.2     | 0.2%   |
| Grand Total              | \$ | 11,400   | 100.0% |



## Full-Day Kindergarten Facilities Grant Program (FDKFGP) FY 2018/2019 Authority - \$100 million



Fund Recoveries\* – 2019 (Totals represented in millions of dollars)



\*Includes bond proceeds returned (authority may not be available) to the program through reductions to cost incurred, close-outs, loan repayments, rescissions and special education local plan area transfers.

\*\* 2019 Totals does not reflect any reallocation of authority. For current availability of bond authority, see Status of Funds.

# Fund Recoveries\* – as of December 9, 2020 SAB

(Totals represented in millions of dollars)



| December      | 1A        | 47        | 55           | 1D          | 51       | December     | 2020         |
|---------------|-----------|-----------|--------------|-------------|----------|--------------|--------------|
| 2020          |           |           |              |