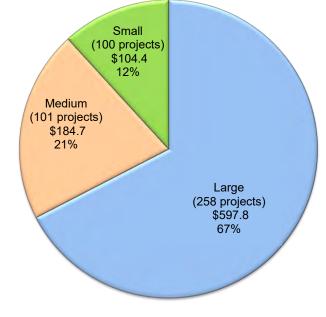

#### May 2020 Priority Funding Apportionments

The General Obligation Bond Sale that took place in March and April 2020 provided cash proceeds for the SAB to approve priority funding apportionments at its May 27, 2020 meeting in the amount of \$811.7 million for 266 projects representing 127 school districts that participated in the 18<sup>th</sup> priority funding filing round. School districts were required to submit a *Fund Release Authorization* (Form SAB 50-05) by the close of business on Tuesday, August 25, 2020 to OPSC in order to request the release of those funds.