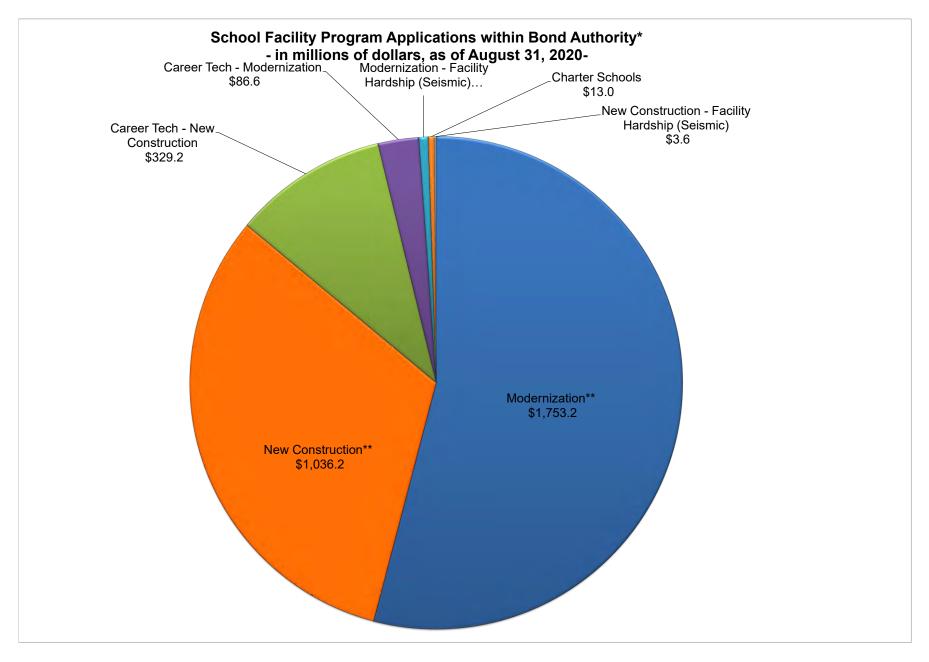

| Rancho Verde High                     | 59/75242-00-001    | 06/30/2020         | \$ 224,132                | ·                     |
| Total                        |               |                                       |                    | 00,00,2020         | \$ 415,783,014            |                       |

| Summary of CTE Funding | Total | (in Dollars) |
|------------------------|-------|--------------|
| New Construction       | \$    | 329,152,965  |
| Modernization          | \$    | 86,630,049   |
| Total CTEFP            | \$    | 415,783,014  |
|                        |       |              |

\* OPSC has not yet reviewed the total grant requested and the total number of projects may exceed available bond authority. Placement on this list does not confirm funding.



\*The projects on this report only represents completed applications that are awaiting Office of Public School Construction (OPSC) processing and scheduling to the State Allocation Board. It does not reflect the OPSC's complete workload or guarantee the project is within available bond authority.

\*\* Includes Facility Hardship Non-Seismic applications.

This list includes future workload that is identified as:

- Pending reflects workload that has been processed by OPSC but awaiting further information/documentation from the district.

- Reviewing reflects currently being processed by OPSC.

## **INFORMATION ITEM**

## FULL-DAY KINDERGARTEN FACILITIES GRANT PROGRAM (as of August 31, 2020)

The applications on this list represent Full-Day Kindergarten Facilities Grant Program projects i