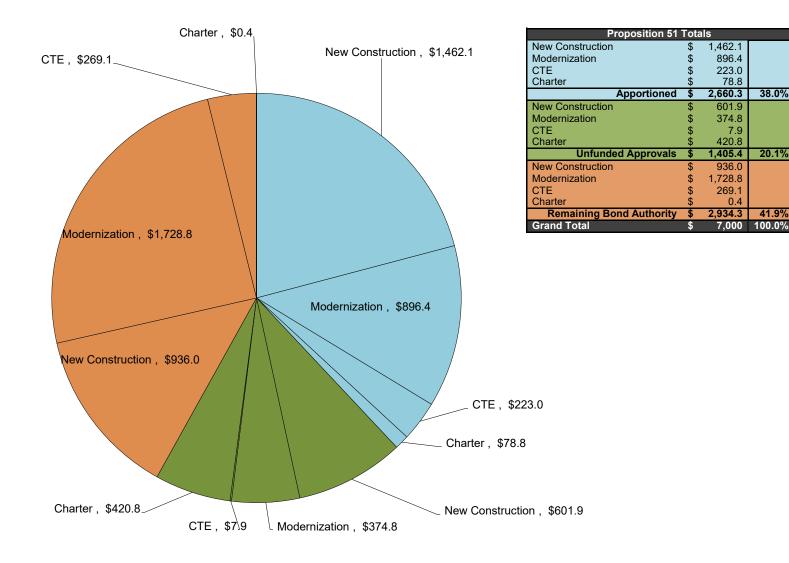

#### CAREER TECHNICAL EDUCATION FACILITY PROGRAM (CTEFP) SIXTH FILING ROUND

The Action Item section of this agenda includes unfunded approvals for the sixth funding cycle of the CTEFP. \$287.8 million is available in this last round of CTEFP funding from Propositions 1D and 51. This item requests the Board to approve projects using these funds for placement on the Unfunded List (Lack of AB 55 Loans).