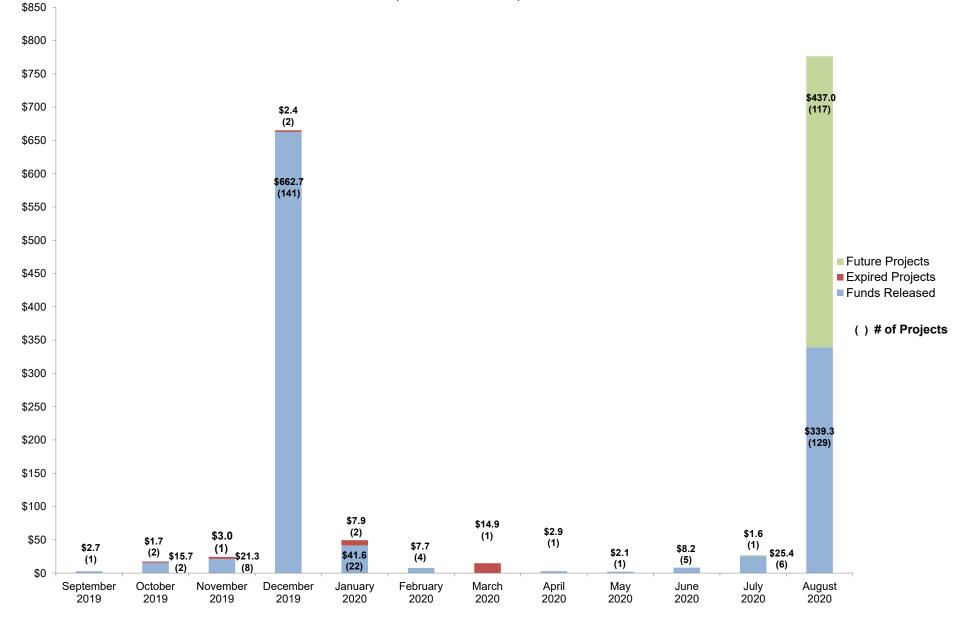

#### May 2020 Priority Funding Apportionments

The General Obligation Bond Sale that took place in March and April 2020 provided cash proceeds for the SAB to approve priority funding apportionments at its May 27, 2020 meeting in the amount of \$811.7 million for 266 projects representing 127 school districts that participated in the 18<sup>th</sup> priority funding filing round. School districts were required to submit a *Fund Release Authorization* (Form SAB 50-05) by the close of business on Tuesday, August 25, 2020 to OPSC in order to request the release of those funds.

As of August 7, 2020, OPSC received 207 of the required 252 Form SAB 50-05's for a total of \$664.2 million. School districts and charter schools are reminded that the requirements for participation in the priority funding process remain in effect.

#### **19th PRIORITY FUNDING FILING ROUND APPORTIONMENTS**

The Priority Funding Filing Round closed on August 28, 2020. Valid requests made during this window are eligible for apportionments from July 1, 2020 through December 31, 2020. OPSC received requests in the amount of \$964.1 million for all 285 unique projects and 12 out of 21 eligible Charter School Facilities Program projects.