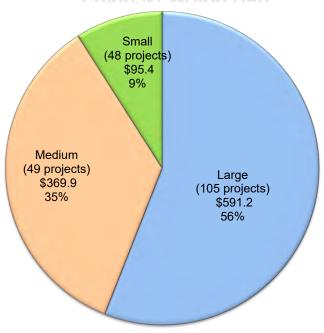

#### **19th PRIORITY FUNDING FILING ROUND APPORTIONMENTS**

The Priority Funding Filing Round closed on August 28, 2020. Valid requests made during this window are eligible for apportionments from July 1, 2020 through December 31, 2020. OPSC received requests in the amount of \$964.1 million for all 285 unique projects and 12 out of 21 eligible Charter School Facilities Program projects.