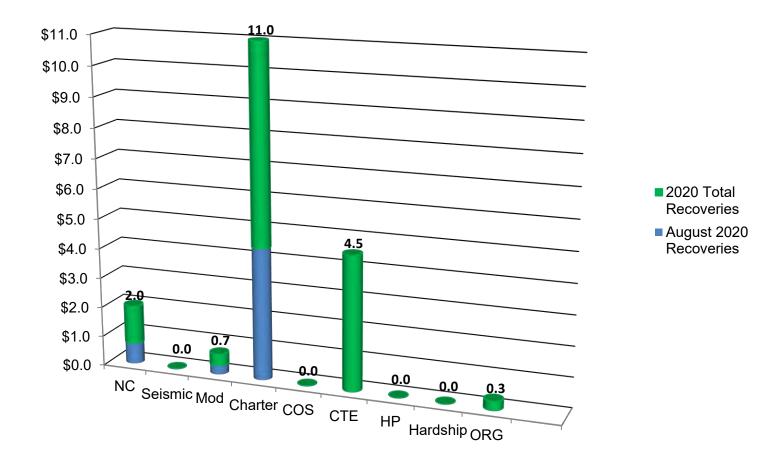

#### CAREER TECHNICAL EDUCATION FACILITY PROGRAM (CTEFP) SIXTH FILING ROUND

The Action Item section of this agenda includes unfunded approvals for the sixth funding cycle of the CTEFP. \$287.8 million is available in this last round of CTEFP funding from Propositions 1D and 51. This item requests the Board to approve projects using these funds for placement on the Unfunded List (Lack of AB 55 Loans).