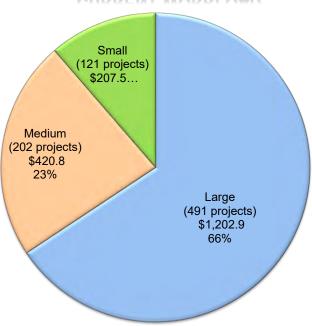

#### CAREER TECHNICAL EDUCATION FACILITY PROGRAM (CTEFP) SIXTH FILING ROUND

The Action Item section of this agenda includes unfunded approvals for the sixth funding cycle of the CTEFP. \$287.8 million is available in this last round of CTEFP funding from Propositions 1D and 51. This item requests the Board to approve projects using these funds for placement on the Unfunded List (Lack of AB 55 Loans).