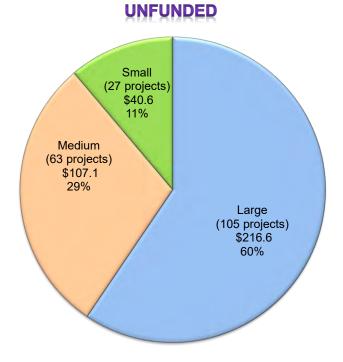

#### CAREER TECHNICAL EDUCATION FACILITY PROGRAM (CTEFP) SIXTH FILING ROUND

The Action Item section of this agenda includes unfunded approvals for the sixth funding cycle of the CTEFP. \$287.8 million is available in this last round of CTEFP funding from Propositions 1D and 51. This item requests the Board to approve projects using these funds for placement on the Unfunded List (Lack of AB 55 Loans).