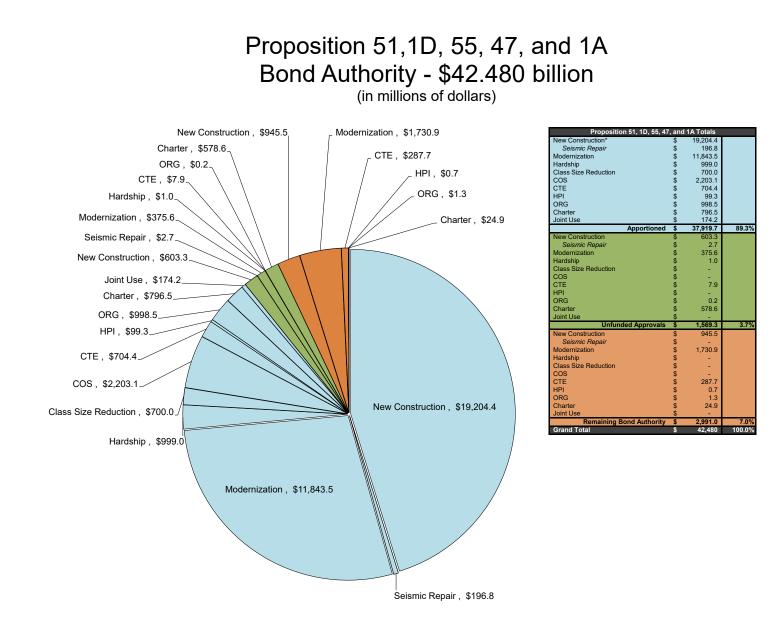

#### CAREER TECHNICAL EDUCATION FACILITY PROGRAM (CTEFP) SIXTH FILING ROUND

The Action Item section of this agenda includes unfunded approvals for the sixth funding cycle of the CTEFP. \$287.8 million is available in this last round of CTEFP funding from Propositions 1D and 51. This item requests the Board to approve projects using these funds for placement on the Unfunded List (Lack of AB 55 Loans).