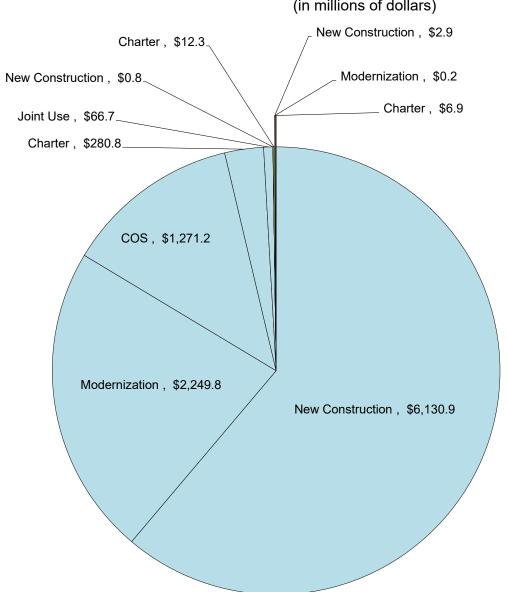

#### CAREER TECHNICAL EDUCATION FACILITY PROGRAM (CTEFP) SIXTH FILING ROUND

The Action Item section of this agenda includes unfunded approvals for the sixth funding cycle of the CTEFP. \$287.8 million is available in this last round of CTEFP funding from Propositions 1D and 51. This item requests the Board to approve projects using these funds for placement on the Unfunded List (Lack of AB 55 Loans).