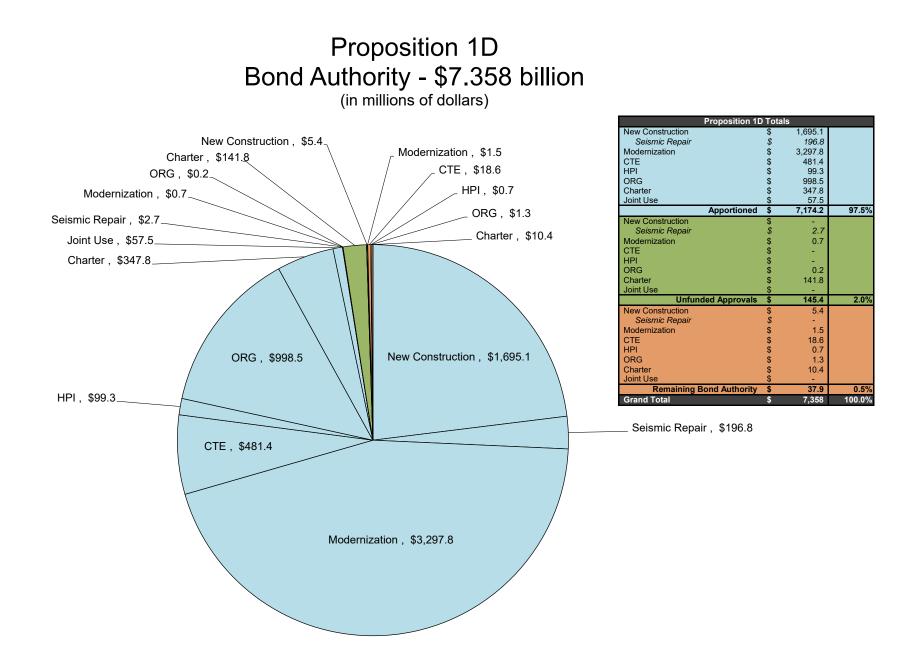

#### CAREER TECHNICAL EDUCATION FACILITY PROGRAM (CTEFP) SIXTH FILING ROUND

The Action Item section of this agenda includes unfunded approvals for the sixth funding cycle of the CTEFP. \$287.8 million is available in this last round of CTEFP funding from Propositions 1D and 51. This item requests the Board to approve projects using these funds for placement on the Unfunded List (Lack of AB 55 Loans).