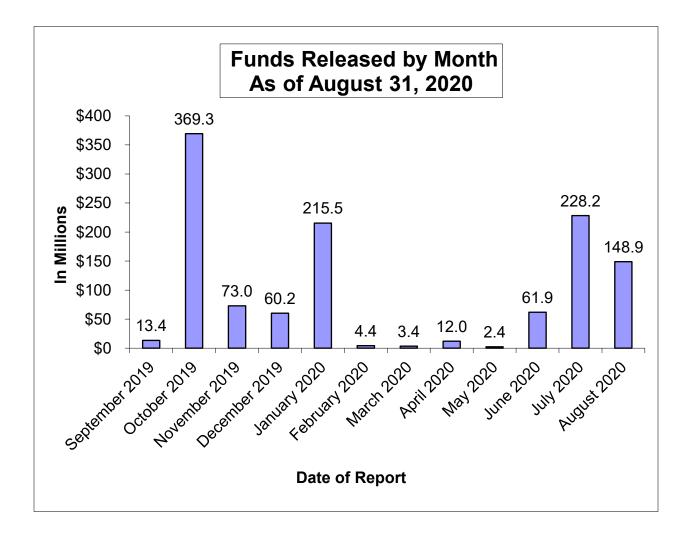

#### May 2020 Priority Funding Apportionments

The General Obligation Bond Sale that took place in March and April 2020 provided cash proceeds for the SAB to approve priority funding apportionments at its May 27, 2020 meeting in the amount of \$811.7 million for 266 projects representing 127 school districts that participated in the 18<sup>th</sup> priority funding filing round. School districts were required to submit a *Fund Release Authorization* (Form SAB 50-05) by the close of business on Tuesday, August 25, 2020 to OPSC in order to request the release of those funds.

As of August 7, 2020, OPSC received 207 of the required 252 Form SAB 50-05's for a total of \$664.2 million. School districts and charter schools are reminded that the requirements for participation in the priority funding process remain in effect.