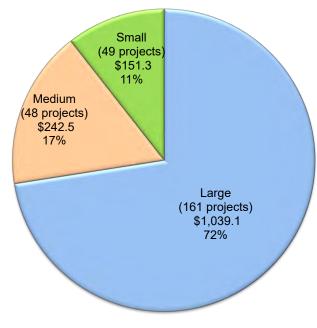

#### CAREER TECHNICAL EDUCATION FACILITY PROGRAM (CTEFP) SIXTH FILING ROUND

The Action Item section of this agenda includes unfunded approvals for the sixth funding cycle of the CTEFP. \$287.8 million is available in this last round of CTEFP funding from Propositions 1D and 51. This item requests the Board to approve projects using these funds for placement on the Unfunded List (Lack of AB 55 Loans).