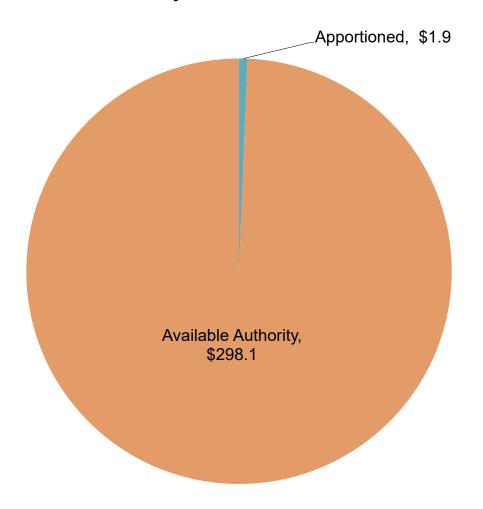

| \$ | 0.9      |        |  |  |  |  |  |  |  |
| Modernization            | \$ | -        |        |  |  |  |  |  |  |  |
| cos                      | \$ | -        |        |  |  |  |  |  |  |  |
| Charter                  | \$ | 6.4      |        |  |  |  |  |  |  |  |
| Joint Use                | \$ | -        |        |  |  |  |  |  |  |  |
| Remaining Bond Authority | \$ | 7.3      | 0.1%   |  |  |  |  |  |  |  |
| Grand Total              | \$ | 11,400   | 100.0% |  |  |  |  |  |  |  |

### Remaining Bond Authority - \$3,139.8 million

(by program, in millions) As of June 24, 2020 SAB



# Full-Day Kindergarten Facilities Grant Program (FDKFGP) FY 2018/2019 Authority - \$100 million



# Full-Day Kindergarten Facilities Grant Program (FDKFGP) FY 2019/2020 Authority - \$300 million



# Fund Recoveries\* -2019 (Totals represented in millions of dollars)



|               | 2019 Totals** |
|---------------|---------------|
| NC            | \$6,027,076   |
| Seismic       | \$0           |
| Modernization | \$276,518     |
| Charter       | \$24,859,238  |
| cos           | \$31,739      |
| CTE           | \$1,896,615   |
| HP            | \$0           |
| Hardship      | \$368,398     |
| ORG           | \$2,931,768   |
| Total         | \$36,391,352  |

<sup>\*</sup>Includes bond proceeds returned (authority may not be available) to the program through reductions to cost incurred, close-outs, loan repayments, rescissions and special education local plan area transfers.

<sup>\*\* 2019</sup> Totals does not reflect any reallocation of authority. For current availab