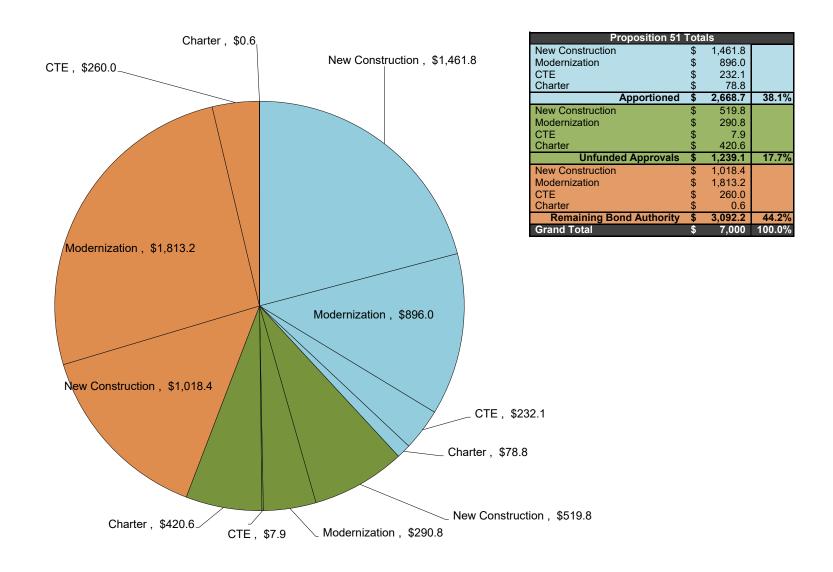

#### **MAY 2020 PRIORITY FUNDING APPORTIONMENTS**

As a result of cash proceeds that became available from the General Obligation Bond Sale that took place in March and April 2020, the State Allocation Board (SAB) approved funding apportionments for \$811.7 million for 266 projects from 127 school districts that participated in the eighteenth priority funding filing round at the May 27, 2020 meeting.

Districts that receive a Priority Funding Apportionment are required to submit a valid *Fund Release Authorization* (Form SAB 50-05) by the end of **Tuesday**, **August 25**, **2020** to the Office of Public School Construction (OPSC). The Form SAB 50-05 and supporting documentation may be emailed to <a href="mailto:OPSCApplicationReviewTeam@dgs.ca.gov">OPSCApplicationReviewTeam@dgs.ca.gov</a>.

For Career Technical Education Facilities Program projects that were approved as a reservation of funds, the school districts have 12 months from the Apportionment date to submit the required California Department of Education and/or Division of the State Architect approvals to OPSC, which is May 27, 2021. If an applicant does not submit the required approvals the project will be rescinded without further Board action. Once the required documents are submitted, the applicant has 90 days to submit a valid Form SAB 50-05 to OPSC.

As of June 5, 2020, OPSC received 118 of the required 252 Forms SAB 50-05 for a total of \$134.98 million. Out of the118 projects, we've released funds for 11 of them in the amount of \$25.8 million. In addition, OPSC released funds for 14 projects in the amount of \$11.5 million that did not require a Form SAB 50-05.

If a required applicant does not submit a valid fund release request by the end of Tuesday, **August 25, 2020**, the project will be given a non-participation occurrence and will receive a new Unfunded Approval date of August 25, 2020. If a second non-participation occurrence is received, the project will be rescinded without further action by the Board.