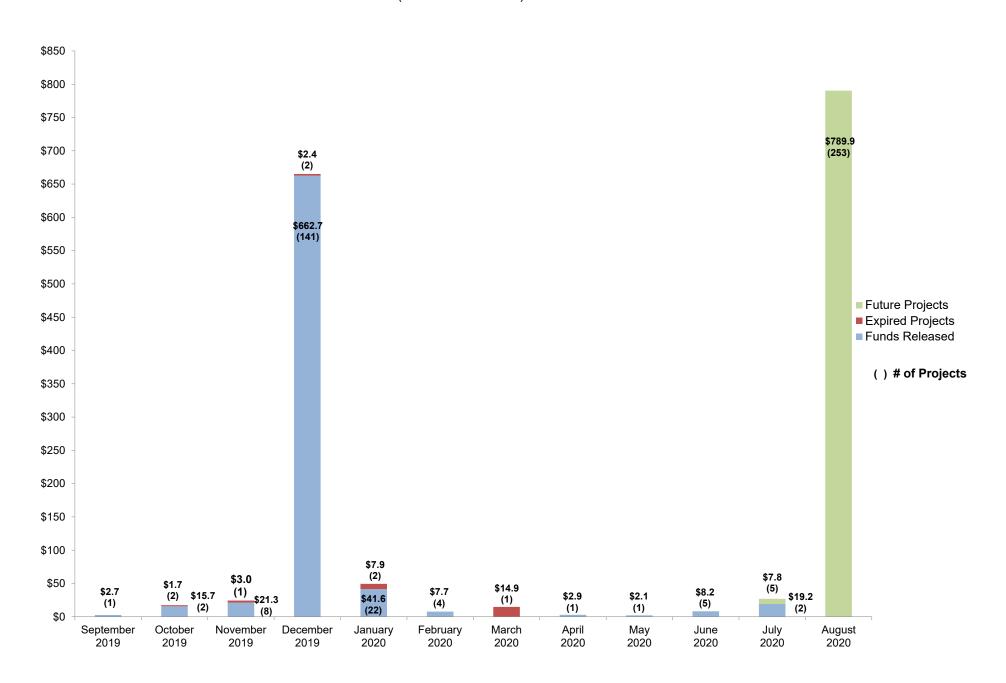

d to the District. The remaining funds in the amount of \$1,419,076.00 (\$1,663,016.00 less advance funds released and available district contribution) will be released by OPSC upon the receipt of a valid, signed Grant Agreement as specified in Regulation Section 1860.17 and a complete *Fund Release Request* (Form SAB 70-02).

Pursuant to Regulation Section 1860.19(b) any funding not expended on eligible project expenditures prior to completion of the project, as specified in Regulation Section 1860.18, must be returned to the State.

The District is responsible for ensuring that the project is compliant with Prevailing Wage Monitoring and/or Labor Compliance Program requirements at the time construction contracts are executed and/or construction commenced.

### STATUS OF FUND RELEASES





#### SCHOOL FACILITY PROGRAM

Available Funds (in Millions) As of June 24, 2020

|                            | Prop. 51 - \$7 Billion - November 2016 |                                                   |                                       |                                 |                                                                                  |                                                   |                                                      |                   |                                                                                  |  |
|----------------------------|----------------------------------------|---------------------------------------------------|---------------------------------------|---------------------------------|--------------------------