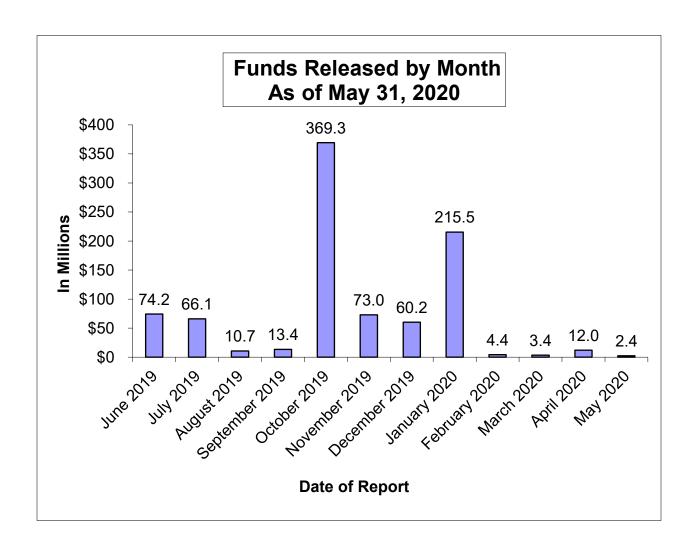

sed to the District. The remaining funds in the amount of \$1,419,076.00 (\$1,663,016.00 less advance funds released and available district contribution) will be released by OPSC upon the receipt of a valid, signed Grant Agreement as specified in Regulation Section 1860.17 and a complete *Fund Release Request* (Form SAB 70-02).

Pursuant to Regulation Section 1860.19(b) any funding not expended on eligible project expenditures prior to completion of the project, as specified in Regulation Section 1860.18, must be returned to the State.

The District is responsible for ensuring that the project is compliant with Prevailing Wage Monitoring and/or Labor Compliance Program requirements at the time construction contracts are executed and/or construction commenced.

### STATUS OF FUND RELEASES





#### SCHOOL FACILITY PROGRAM

Available Funds (in Millions) As of June 24, 2020

|                            | Prop. 51 - \$7 Billion - November 2016 |                                                   |                                       |                                 |                                                                                  |                                                   |                                                      |                   |                                                                                  |  |
|----------------------------|----------------------------------------|---------------------------------------------------|---------------------------------------|---------------------------------|------------------------