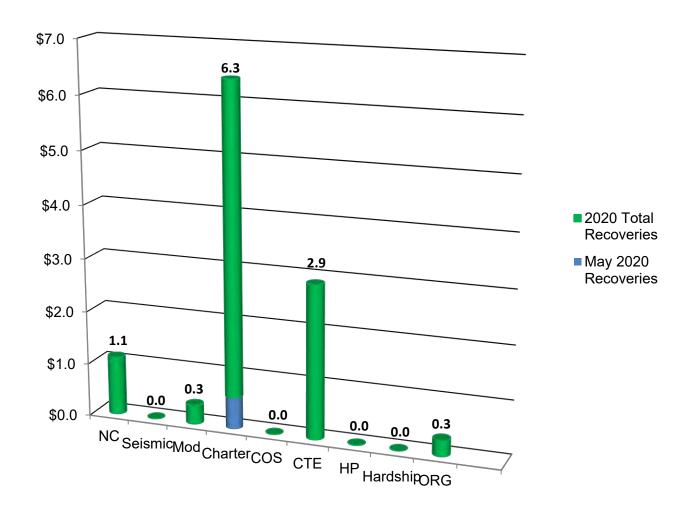

#### **MAY 2020 PRIORITY FUNDING APPORTIONMENTS**

As a result of cash proceeds that became available from the General Obligation Bond Sale that took place in March and April 2020, the State Allocation Board (SAB) approved funding apportionments for \$811.7 million for 266 projects from 127 school districts that participated in the eighteenth priority funding filing round at the May 27, 2020 meeting.

As of June 5, 2020, OPSC received 118 of the required 252 Forms SAB 50-05 for a total of \$134.98 million. Out of the118 projects, we've released funds for 11 of them in the amount of \$25.8 million. In addition, OPSC released funds for 14 projects in the amount of \$11.5 million that did not require a Form SAB 50-05.