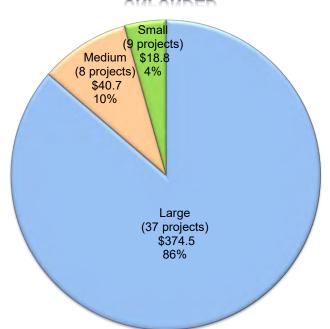

917.00               | 0                                   | \$0.00                                  | 4                            | \$4,374,651.20                          |
| Total      | 717                             | \$2,319,380,917.05           | 187                                 | \$688,471,967.91                        | 1,107                        | \$3,115,224,739.94                      |

# School Facility Program Bond Authority from Proposition 51 (in millions of dollars, as of May 31, 2020)

**New Construction** 

#### Legend

Small School Districts - ADA < 2,500 pupils

Medium School Districts – ADA > 2,500 pupils < 10,000 pupils

Large School Districts – ADA > 10,000 pupils

District Size (based on 2019/20 Enrollment) (# of projects) (in millions)

#### **UNFUNDED**





#### **CURRENT WORKLOAD**



#### **School Facility Program Bond Authority from Proposition 51**

(in millions of dollars, as of May 31, 2020)

Modernization

#### Legend

Small School Districts - ADA < 2,500 pupils

Medium School Districts – ADA > 2,500 pupils < 10,000 pupils

#### Large School Districts – ADA > 10,000 pupils

District Size (based on 2019/20 Enrollment) (# of projects) (in millions)

#### **UNFUNDED**



#### **APPORTIONED**



#### **CURRENT WORKLOAD**



### **Unique School Districts (USD) Receiving Proposition 51 Funds**

(As of May 31, 2020)

### **New Construction**

### **Modernization**

| 2019/20 Enrollment                          | School Districts Statewide |      |            |
|---------------------------------------------|----------------------------|---