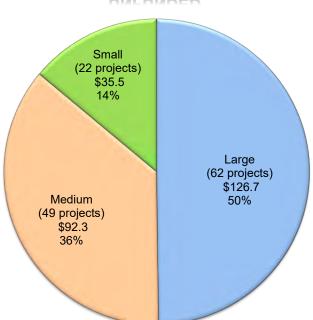

Program Bond Authority from Proposition 51 (in millions of dollars, as of May 31, 2020)

**New Construction** 

#### Legend

Small School Districts - ADA < 2,500 pupils

Medium School Districts – ADA > 2,500 pupils < 10,000 pupils

Large School Districts – ADA > 10,000 pupils

District Size (based on 2019/20 Enrollment) (# of projects) (in millions)

#### **UNFUNDED**





#### **CURRENT WORKLOAD**



#### **School Facility Program Bond Authority from Proposition 51**

(in millions of dollars, as of May 31, 2020)

Modernization

#### Legend

Small School Districts - ADA < 2,500 pupils

Medium School Districts – ADA > 2,500 pupils < 10,000 pupils

#### Large School Districts – ADA > 10,000 pupils

District Size (based on 2019/20 Enrollment) (# of projects) (in millions)

#### **UNFUNDED**



#### **APPORTIONED**



#### **CURRENT WORKLOAD**



### **Unique School Districts (USD) Receiving Proposition 51 Funds**

(As of May 31, 2020)

### **New Construction**

### **Modernization**

| 2019/20 Enrollment                          | School Districts Statewide |      |            |
|---------------------------------------------|----------------------------|------|------------|
|                                             | #                          | %    | Enrollment |
| Small – ADA < 2,500 pupils                  | 592                        | 57%  | 419,625    |
| Medium – ADA > 2,500 pupils < 10,000 pupils | 267                        | 26%  | 1,371,422  |
| Large - ADA > 10,000 pupils                 | 175                        | 17%  | 4,395,231  |
|