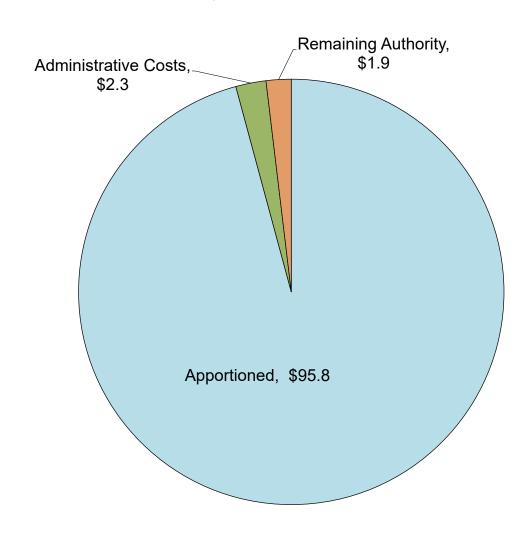

Unfunded Approvals       | \$ | 3.8      | 0.0%   |  |  |  |  |  |  |  |
| New Construction         | \$ | 0.9      |        |  |  |  |  |  |  |  |
| Modernization            | \$ | -        |        |  |  |  |  |  |  |  |
| cos                      | \$ | -        |        |  |  |  |  |  |  |  |
| Charter                  | \$ | 6.4      |        |  |  |  |  |  |  |  |
| Joint Use                | \$ | -        |        |  |  |  |  |  |  |  |
| Remaining Bond Authority | \$ | 7.3      | 0.1%   |  |  |  |  |  |  |  |
| Grand Total              | \$ | 11,400   | 100.0% |  |  |  |  |  |  |  |

### Remaining Bond Authority - \$3,139.8 million

(by program, in millions) As of June 24, 2020 SAB



# Full-Day Kindergarten Facilities Grant Program (FDKFGP) FY 2018/2019 Authority - \$100 million



# Full-Day Kindergarten Facilities Grant Program (FDKFGP) FY 2019/2020 Authority - \$300 million



# Fund Recoveries\* -2019 (Totals represented in millions of dollars)



|               | 2019 Totals** |
|---------------|---------------|
| NC            | \$6,027,076   |
| Seismic       | \$0           |
| Modernization | \$276,518     |
| Charter       | \$24,859,238  |
| cos           | \$31,739      |
| CTE           | \$1,896,615   |
| HP            | \$0           |
| Hardship      | \$368,398     |
| ORG           | \$2,931,768   |
| Total         | \$36,391,352  |

<sup>\*</sup>Includes bond proceeds returned (authority may not be available) to the program through reductions to cost incurred, close-outs, loan repayments, rescissions and special education local plan area transfe