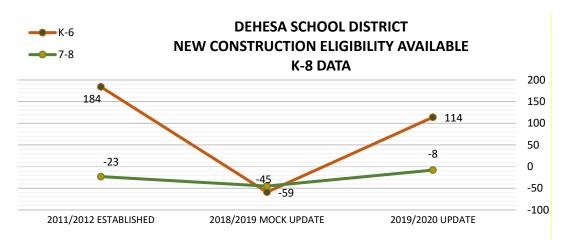

recent year is weighted the heaviest. Therefore, the prior year's kindergarten enrollment has the largest impact on the enrollment projection and depending how much it has increased or decreased from the prior year could determine if the district's enrollment projection results in a positive or negative outcome.

### STAFF ANALYSIS/STATEMENTS (cont.)

Analysis of the District's New Construction Eligibility

From 2011/2012 to 2018/2019, the District's K-6 grade level projected enrollment was on a decline which resulted in a decrease in projected need from 184 to -59 K-6 pupils. However, the 2019/2020 enrollment projections increased the projected need to 114 K-6 pupil grants.

The following graph below demonstrate the District's resulting new construction eligibility from data available:



#### Use of 2019/2020 Enrollment

The District is a small school district and therefore, the District's would have had enough eligibility in 2015 to support the pupil grants requested on the full funding application due to the "three-year lock" from 2013 eligibility afforded Small School Districts. However, applications were not being processed during that time period. Small school district eligibility can be heavily impacted by enrollment changes. As a result, the 2018/2019 enrollment update shows no available pupil grants in the K-6 pupil grants level whereas the 2019/2020 enrollment numbers demonstrate that the District will has 114 K-6 pupil grants available to use, which is 76 percent of the pupil grants requested.

| Dehesa Elementar | / Funding ( | Comparison |
|------------------