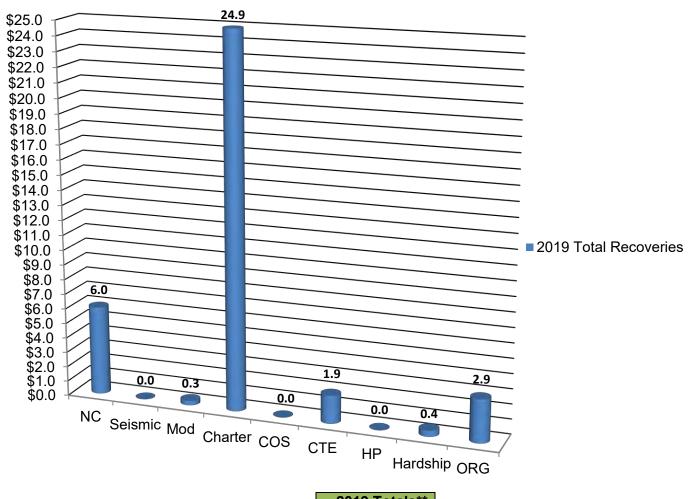

| \$ | -        |        |  |  |  |  |  |  |  |
| cos                      | \$ | -        |        |  |  |  |  |  |  |  |
| Charter                  | \$ | 6.4      |        |  |  |  |  |  |  |  |
| Joint Use                | \$ | -        |        |  |  |  |  |  |  |  |
| Remaining Bond Authority | \$ | 7.3      | 0.1%   |  |  |  |  |  |  |  |
| Grand Total              | \$ | 11,400   | 100.0% |  |  |  |  |  |  |  |

### Remaining Bond Authority - \$3,139.8 million

(by program, in millions) As of June 24, 2020 SAB



# Full-Day Kindergarten Facilities Grant Program (FDKFGP) FY 2018/2019 Authority - \$100 million



# Full-Day Kindergarten Facilities Grant Program (FDKFGP) FY 2019/2020 Authority - \$300 million



# Fund Recoveries\* -2019 (Totals represented in millions of dollars)



|               | 2019 Totals** |
|---------------|---------------|
| NC            | \$6,027,076   |
| Seismic       | \$0           |
| Modernization | \$276,518     |
| Charter       | \$24,859,238  |
| cos           | \$31,739      |
| CTE           | \$1,896,615   |
| HP            | \$0           |
| Hardship      | \$368,398     |
| ORG           | \$2,931,768   |
| Total         | \$36,391,352  |

<sup>\*</sup>Includes bond proceeds returned (authority may not be available) to the program through reductions to cost incurred, close-outs, loan repayments, rescissions and special education local plan area transfers.

<sup>\*\* 2019</sup> Totals does not reflect any reallocation of authority. For current availability of bond authority, see Status of Funds.

### Fund Recoveries\* - as