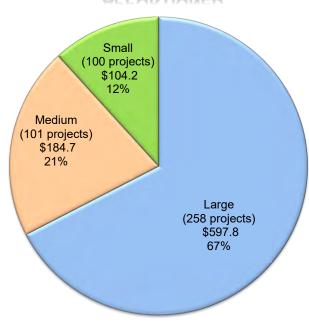

rom Proposition 51 (in millions of dollars, as of May 31, 2020)

**New Construction** 

#### Legend

Small School Districts - ADA < 2,500 pupils

Medium School Districts – ADA > 2,500 pupils < 10,000 pupils

Large School Districts – ADA > 10,000 pupils

District Size (based on 2019/20 Enrollment) (# of projects) (in millions)

#### **UNFUNDED**





#### **CURRENT WORKLOAD**



#### **School Facility Program Bond Authority from Proposition 51**

(in millions of dollars, as of May 31, 2020)

Modernization

#### Legend

Small School Districts - ADA < 2,500 pupils

Medium School Districts – ADA > 2,500 pupils < 10,000 pupils

#### Large School Districts – ADA > 10,000 pupils

District Size (based on 2019/20 Enrollment) (# of projects) (in millions)

#### **UNFUNDED**



#### **APPORTIONED**



#### **CURRENT WORKLOAD**



### **Unique School Districts (USD) Receiving Proposition 51 Funds**

(As of May 31, 2020)

### **New Construction**

### **Modernization**

| 2019/20 Enrollment                          | School Districts Statewide |      |            |
|---------------------------------------------|----------------------------|------|------------|
|                                             | #                          | %    | Enrollment |
| Small – ADA < 2,500 pupils                  | 592                        | 57%  | 419,625    |
| Medium – ADA > 2,500 pupils < 10,000 pupils | 267                        | 26%  | 1,371,422  |
| Large - ADA > 10,000 pupils                 | 175                        | 17%  | 4,395,231  |
|