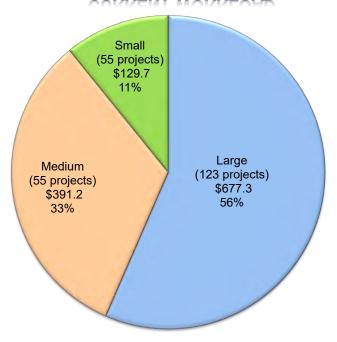

| \$0.00                                  | 4                            | \$4,374,651.20                          |
| Total      | 717                             | \$2,319,380,917.05           | 187                                 | \$688,471,967.91                        | 1,107                        | \$3,115,224,739.94                      |

# School Facility Program Bond Authority from Proposition 51 (in millions of dollars, as of May 31, 2020)

**New Construction** 

#### Legend

Small School Districts - ADA < 2,500 pupils

Medium School Districts – ADA > 2,500 pupils < 10,000 pupils

Large School Districts – ADA > 10,000 pupils

District Size (based on 2019/20 Enrollment) (# of projects) (in millions)

#### **UNFUNDED**





#### **CURRENT WORKLOAD**



#### **School Facility Program Bond Authority from Proposition 51**

(in millions of dollars, as of May 31, 2020)

Modernization

#### Legend

Small School Districts - ADA < 2,500 pupils

Medium School Districts – ADA > 2,500 pupils < 10,000 pupils

#### Large School Districts – ADA > 10,000 pupils

District Size (based on 2019/20 Enrollment) (# of projects) (in millions)

#### **UNFUNDED**



#### **APPORTIONED**



#### **CURRENT WORKLOAD**



### **Unique School Districts (USD) Receiving Proposition 51 Funds**

(As of May 31, 2020)

### **New Construction**

### **Modernization**

| 2019/20 Enrollment                          | School Districts Statewide |      |            |
|---------------------------------------------|----------------------------|------|------------|
|