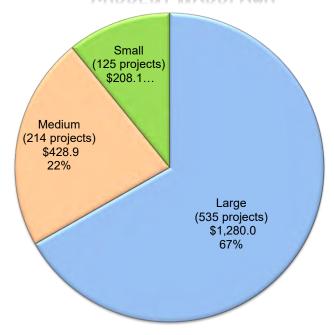

ns of dollars, as of May 31, 2020)

**New Construction** 

#### Legend

Small School Districts - ADA < 2,500 pupils

Medium School Districts – ADA > 2,500 pupils < 10,000 pupils

Large School Districts – ADA > 10,000 pupils

District Size (based on 2019/20 Enrollment) (# of projects) (in millions)

#### **UNFUNDED**





#### **CURRENT WORKLOAD**



#### **School Facility Program Bond Authority from Proposition 51**

(in millions of dollars, as of May 31, 2020)

Modernization

#### Legend

Small School Districts - ADA < 2,500 pupils

Medium School Districts – ADA > 2,500 pupils < 10,000 pupils

#### Large School Districts – ADA > 10,000 pupils

District Size (based on 2019/20 Enrollment) (# of projects) (in millions)

#### **UNFUNDED**



#### **APPORTIONED**



#### **CURRENT WORKLOAD**



### **Unique School Districts (USD) Receiving Proposition 51 Funds**

(As of May 31, 2020)

### **New Construction**

### **Modernization**

| 2019/20 Enrollment                          | School Districts Statewide |      |            |
|---------------------------------------------|----------------------------|------|------------|
|                                             | #                          | %    | Enrollment |
| Small – ADA < 2,500 pupils                  | 592                        | 57%  | 419,625    |
| Medium – ADA > 2,500 pupils < 10,000 pupils | 267                        | 26%  | 1,371,422  |
| Large - ADA > 10,000 pupils                 | 175                        | 17%  | 4,395,231  |
|                                             | 1,034