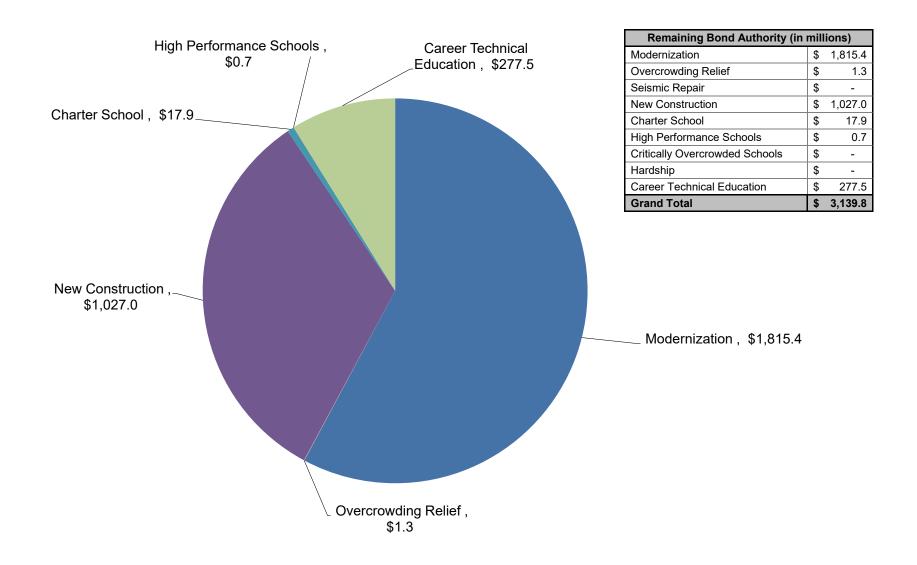

|  |  |  |  |  |  |  |
| Joint Use                | \$ | -        |        |  |  |  |  |  |  |  |
| Unfunded Approvals       | \$ | 3.8      | 0.0%   |  |  |  |  |  |  |  |
| New Construction         | \$ | 0.9      |        |  |  |  |  |  |  |  |
| Modernization            | \$ | -        |        |  |  |  |  |  |  |  |
| cos                      | \$ | -        |        |  |  |  |  |  |  |  |
| Charter                  | \$ | 6.4      |        |  |  |  |  |  |  |  |
| Joint Use                | \$ | -        |        |  |  |  |  |  |  |  |
| Remaining Bond Authority | \$ | 7.3      | 0.1%   |  |  |  |  |  |  |  |
| Grand Total              | \$ | 11,400   | 100.0% |  |  |  |  |  |  |  |

### Remaining Bond Authority - \$3,139.8 million

(by program, in millions) As of June 24, 2020 SAB



# Full-Day Kindergarten Facilities Grant Program (FDKFGP) FY 2018/2019 Authority - \$100 million



# Full-Day Kindergarten Facilities Grant Program (FDKFGP) FY 2019/2020 Authority - \$300 million



# Fund Recoveries\* -2019 (Totals represented in millions of dollars)



|               | 2019 Totals** |
|---------------|---------------|
| NC            | \$6,027,076   |
| Seismic       | \$0           |
| Modernization | \$276,518     |
| Charter       | \$24,859,238  |
| cos           | \$31,739      |
| CTE           | \$1,896,615   |
| HP            | \$0           |
| Hardship      | \$368,398     |
| ORG           | \$2,931,768   |
| Total         | \$36,391,352  |

<sup>\*</sup>Includes bond proceeds returned (authority may not be available) to the program through reductions to c