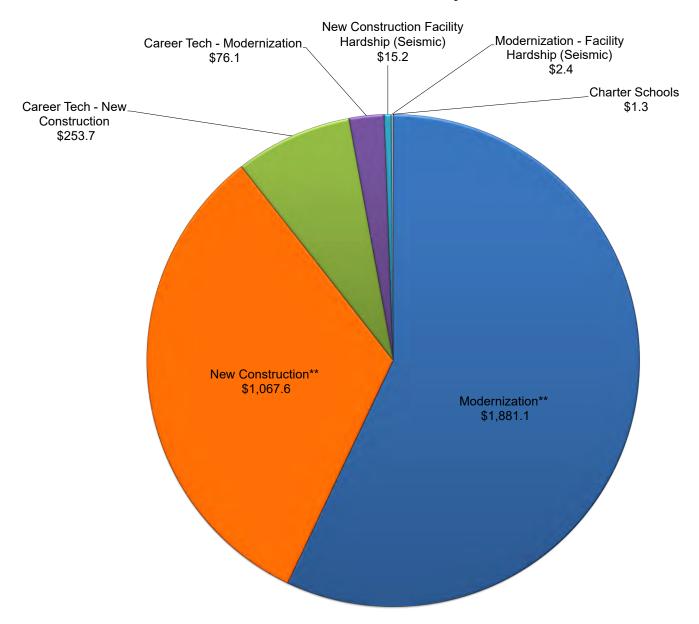

imated State Grant (a) | Requested Loan Amount |
|----------|--------|-------------------------------------------------------------------|----------------------------------------------------------------|--------------------|---------------------------|-----------------------|
|          |        | Summary of CTE Funding New Construction Modernization Total CTEFP | Total (in Dollars) \$ 253,702,322 \$ 76,052,546 \$ 329,754,868 |                    |                           |                       |

<sup>\*</sup> OPSC has not yet reviewed the total grant requested and the total number of projects may exceed available bond authority. Placement on this list does not confirm funding.

# School Facility Program Applications within Bond Authority\* - in millions of dollars as of May 31, 2020



<sup>\*</sup>The projects on this report only represents completed applications that are awaiting Office of Public School Construction (OPSC) processing and scheduling to the State Allocation Board. It does not reflect the OPSC's complete workload or guarantee the project is within available bond authority.

This list includes future workload that is identified as:

<sup>\*\*</sup> Includes Facility Hardship Non-Seismic applications.

<sup>-</sup> Pending reflects workload that has been processed by OPSC but awaiting further information/documentation from the district.

<sup>-</sup> Reviewing reflects currently being processed by OPSC.

### **INFORMATION ITEM**

# FULL-DAY KINDERGARTEN FACILITIES GRANT PROGRAM (as of May 31, 2020)

The applications on this list represent Full-Day Kinderg