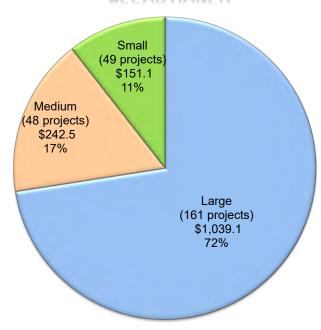

7.00               | 0                                   | \$0.00                                  | 4                            | \$4,374,651.20                          |
| Total      | 717                             | \$2,319,380,917.05           | 187                                 | \$688,471,967.91                        | 1,107                        | \$3,115,224,739.94                      |

# School Facility Program Bond Authority from Proposition 51 (in millions of dollars, as of May 31, 2020)

**New Construction** 

#### Legend

Small School Districts - ADA < 2,500 pupils

Medium School Districts – ADA > 2,500 pupils < 10,000 pupils

Large School Districts – ADA > 10,000 pupils

District Size (based on 2019/20 Enrollment) (# of projects) (in millions)

#### **UNFUNDED**





#### **CURRENT WORKLOAD**



#### **School Facility Program Bond Authority from Proposition 51**

(in millions of dollars, as of May 31, 2020)

Modernization

#### Legend

Small School Districts - ADA < 2,500 pupils

Medium School Districts – ADA > 2,500 pupils < 10,000 pupils

#### Large School Districts – ADA > 10,000 pupils

District Size (based on 2019/20 Enrollment) (# of projects) (in millions)

#### **UNFUNDED**



#### **APPORTIONED**



#### **CURRENT WORKLOAD**



### **Unique School Districts (USD) Receiving Proposition 51 Funds**

(As of May 31, 2020)

### **New Construction**

### **Modernization**

| 2019/20 Enrollment                          | School Districts Statewide |      |            |
|---------------------------------------------|----------------------------|-----