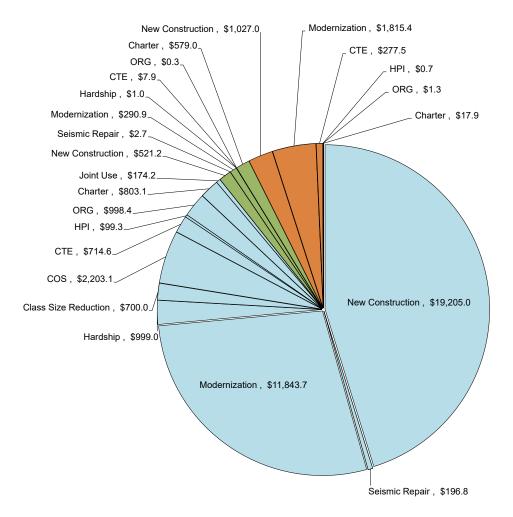

| \$1.9                                   |
| Chapter 51, Statutes of 2019 (SB 75) - Full-Day Kindergarten (FY 19/20)         | \$300.0       | \$298.7                                           | -0.6                                        |                                                   | \$298.1                                 |
| TOTAL                                                                           | \$400.0       | \$301.5                                           | -\$1.7                                      | \$0.2                                             | \$300.0                                 |

A. Balance of Bonding Authority Excludes Unfunded Approvals. B. Administrative cost adjustment.

# Proposition 51,1D, 55, 47, and 1A Bond Authority - \$42.480 billion



| Proposition 51, 1D, 55, 47 | , and                               | I 1A Totals  |        |
|----------------------------|-------------------------------------|--------------|--------|
| New Construction*          | \$                                  | 19,205.0     |        |
| Seismic Repair             | \$                                  | 196.8        |        |
| Modernization              | \$                                  | 11,843.7     |        |
| Hardship                   | \$                                  | 999.0        |        |
| Class Size Reduction       | \$                                  | 700.0        |        |
| COS                        | \$                                  | 2,203.1      |        |
| CTE                        | \$