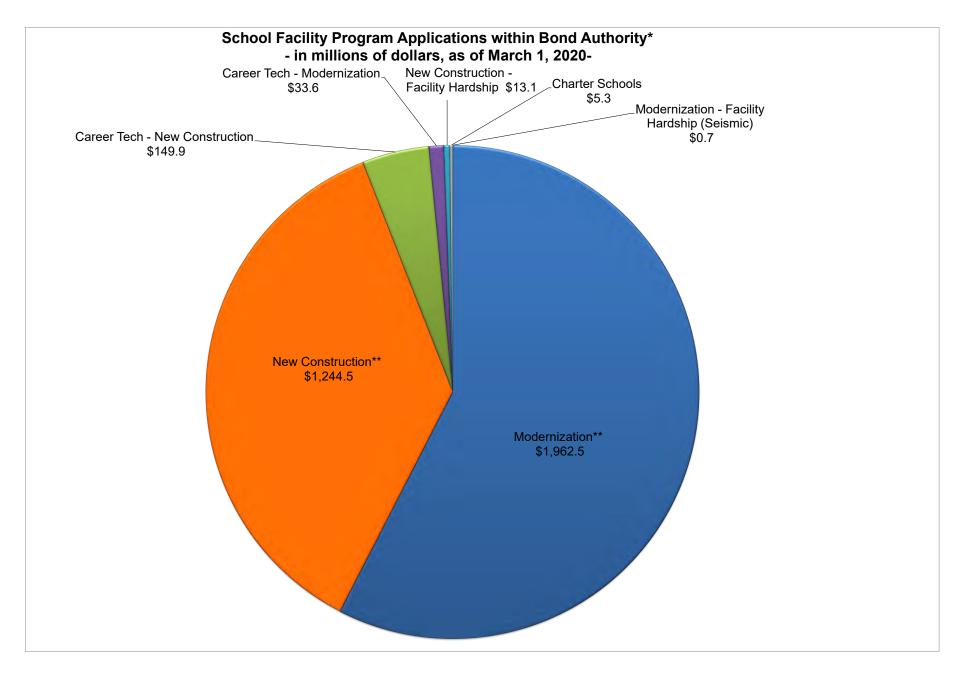

a Ana Unified  | Orange          | Century High       | 59/66670-00-009    | 03/31/2020         | \$ 1,345,256              | \$ -                  |
| Atascadero Unified | San Luis Obispo | Atascadero High    | 59/68700-00-003    | 03/31/2020         | \$ 919,970                | \$ -                  |

| Summary of CTE Funding | Total ( | in Dollars) |
|------------------------|---------|-------------|
| New Construction       | \$      | 149,918,650 |
| Modernization          | \$      | 33,599,113  |
| Total CTEFP            | \$      | 183,517,763 |
|                        |         |             |

<sup>\*</sup> OPSC has not yet reviewed the total grant requested and the total number of projects may exceed available bond authority. Placement on this list does not confirm funding.



<sup>\*</sup>The projects on this report only represents completed applications that are awaiting Office of Public School Construction (OPSC) processing and scheduling to the State Allocation Board. It does not reflect the OPSC's complete workload or guarantee the project is within available bond authority.

This list includes future workload that is identified as:

<sup>\*\*</sup> Includes Facility Hardship Non-Seismic applications.

<sup>-</sup> Pending reflects workload that has been processed by OPSC but awaiting further information/documentation from the district.

<sup>-</sup> Reviewing reflects currently being processed by OPSC.

## **INFORMATION ITEM**

## FULL-DAY KINDERGARTEN FACILITIES GRANT PROGRAM

(as of March 31, 2020)

The applications on this list represent Full-Day Kind