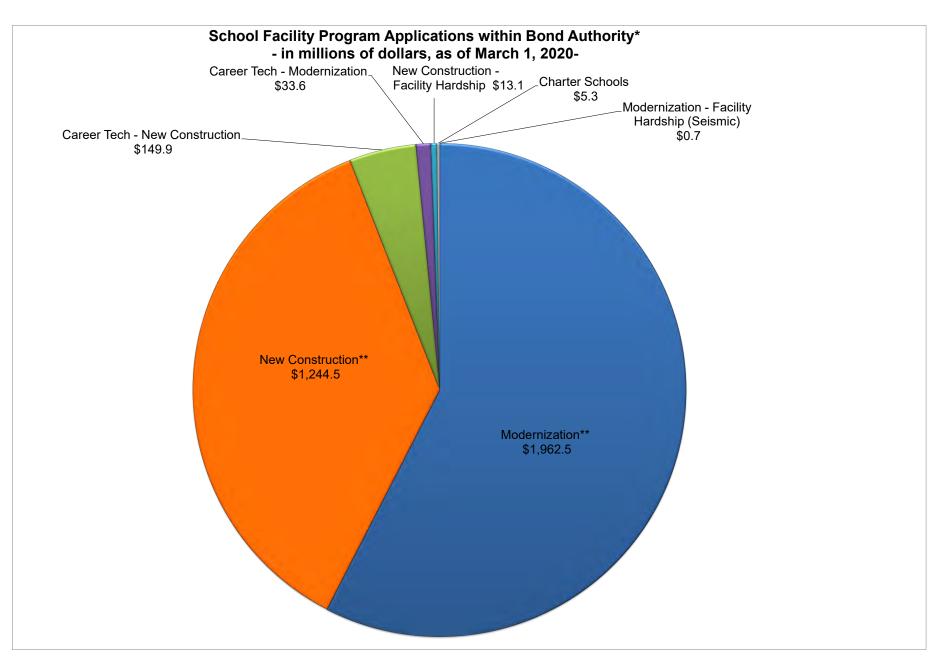

#### **REPORTS, DISCUSSION, AND INFORMATION ITEMS**

The SAB acknowledged the following reports:

- State Allocation Board Three-Month Projected Workload
- State Allocation Board Meeting Dates for the 2020 Calendar Year
- School Facility Program Unfunded List as of February 26, 2020
- School Facility Program Workload List of Applications Received Through February 29, 2020
- Full-Day Kindergarten Facilities Grant Program Workload List as of February 29, 2020
- School Facility Program Applications Received Beyond Bond Authority List as of February 29, 2020
- Facility Hardship/Rehabilitation Approvals Without Funding as of February 26, 2020