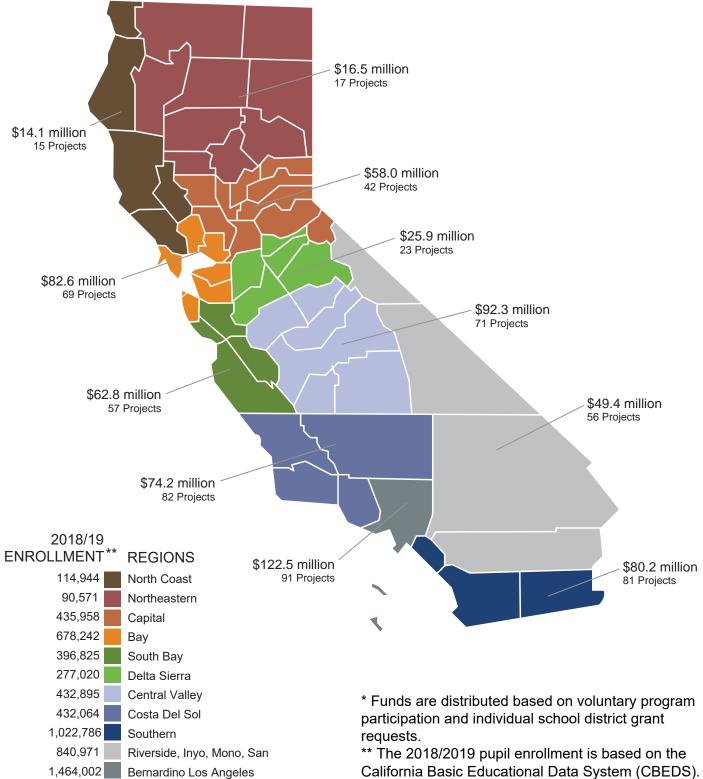

# PRIORITY FUNDING APPORTIONMENTS

At the September 25, 2019 meeting, the Board approved \$771.7 million in priority funding apportionments for 193 projects representing 106 school districts. Of these projects, applicants that were required to submit a *Fund Release Authorization* (Form SAB 50-05) containing an original signature of an Authorized District Representative had to do so by the close of business on **Tuesday, December 24, 2019** to the Office of Public School Construction (OPSC).

As of January 10, 2020, fund have been released for a total of \$521.4 million, which included six projects that did not require a Form SAB 50-05 and 122 of the required 188 Forms SAB 50-05. Additionally, staff is currently processing an additional \$184.7 million in fund release requests.

## **RECENT PRIORITY FUNDING FILING ROUND CLOSED**

The current priority funding filing period began on November 13, 2019 and closed on December 12, 2019.

At the close of the filing period, OPSC received valid requests from 130 applicants for 274 unique projects totaling \$829.7 million. These requests are valid from January 1, 2020 through June 30, 2020.