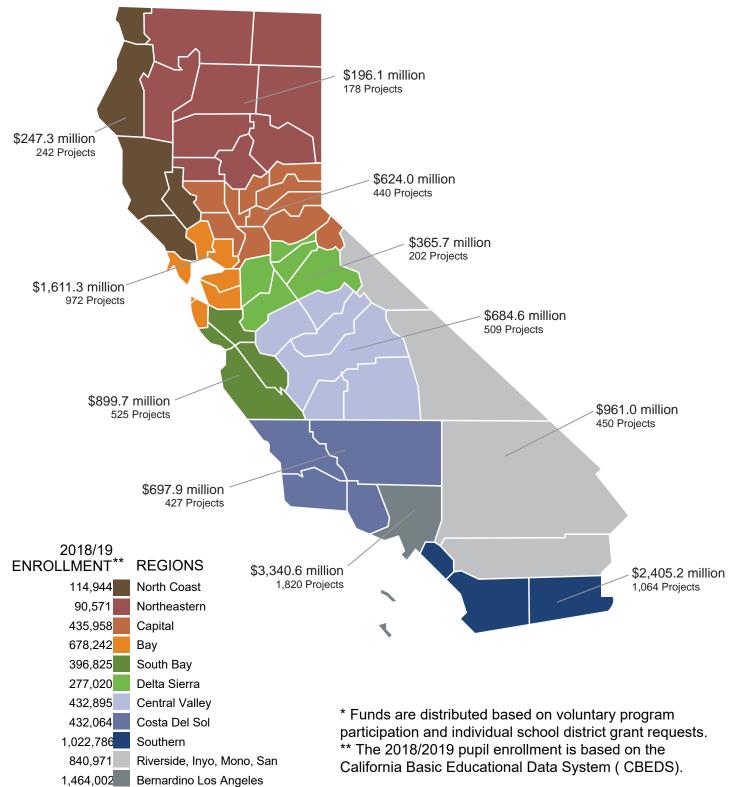

# PRIORITY FUNDING APPORTIONMENTS

At the September 25, 2019 meeting, the Board approved \$771.7 million in priority funding apportionments for 193 projects representing 106 school districts. Of these projects, applicants that were required to submit a *Fund Release Authorization* (Form SAB 50-05) containing an original signature of an Authorized District Representative had to do so by the close of business on **Tuesday, December 24, 2019** to the Office of Public School Construction (OPSC).

As of January 10, 2020, fund have been released for a total of \$521.4 million, which included six projects that did not require a Form SAB 50-05 and 122 of the required 188 Forms SAB 50-05. Additionally, staff is currently processing an additional \$184.7 million in fund release requests.

## **RECENT PRIORITY FUNDING FILING ROUND CLOSED**

The current priority funding filing period began on November 13, 2019 and closed on December 12, 2019.

At the close of the filing period, OPSC received valid requests from 130 applicants for 274 unique projects totaling \$829.7 million. These requests are valid from January 1, 2020 through June 30, 2020.