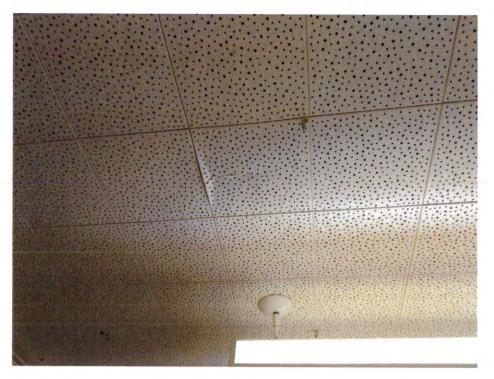

#### PURPOSE OF REPORT

To recommend accounting revisions to close out a completed project.

#### **RECOMMENDATIONS**

- Approve the District's request for an amended adjusted grant with immediate Apportionment for Facility Hardship Program replacement of 1,374 square feet of toilet space and 27,556 square feet of other facility space for the Hayfork High School site pursuant to SFP Regulation Section 1859.82(a), as provided on Attachment B.
- 2. Provide that the State portion of any and all savings which may be realized from the funding of this Facility Hardship project must be returned to the State.
- 3. Provide that for purposes of SFP modernization eligibility, the age of the affected buildings will be reset to 12 months from the date of DSA plan approval.