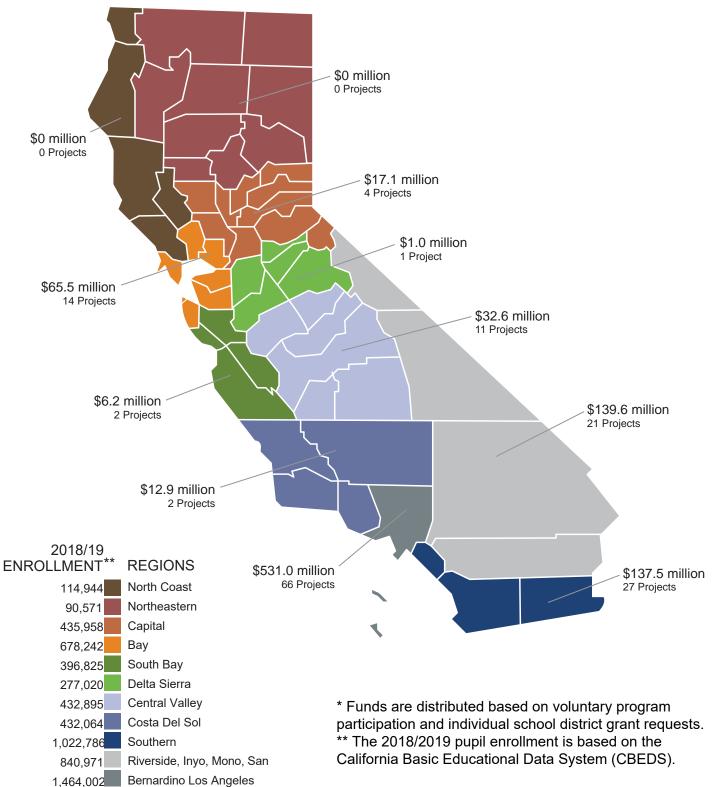

# PRIORITY FUNDING APPORTIONMENTS

At the September 25, 2019 meeting, the Board approved \$771.7 million in priority funding apportionments for 193 projects representing 106 school districts. Of these projects, applicants that were required to submit a *Fund Release Authorization* (Form SAB 50-05) containing an original signature of an Authorized District Representative had to do so by the close of business on **Tuesday, December 24, 2019** to the Office of Public School Construction (OPSC).

As of January 10, 2020, fund have been released for a total of \$521.4 million, which included six projects that did not require a Form SAB 50-05 and 122 of the required 188 Forms SAB 50-05. Additionally, staff is currently processing an additional \$184.7 million in fund release requests.

## **RECENT PRIORITY FUNDING FILING ROUND CLOSED**

The current priority funding filing period began on November 13, 2019 and closed on December 12, 2019.

At the close of the filing period, OPSC received valid requests from 130 applicants for 274 unique projects totaling \$829.7 million. These requests are valid from January 1, 2020 through June 30, 2020.

Five projects totaling \$5.0 million did not submit requests during the filing period and thus received a second occurrence for non-participation in Priority Funding. Therefore, these projects were rescinded without further Board action. Two projects totaling \$6.9 million received a first occurrence for non-participation and remain on the Unfunded List (Lack of AB 55 Loans) with no change.