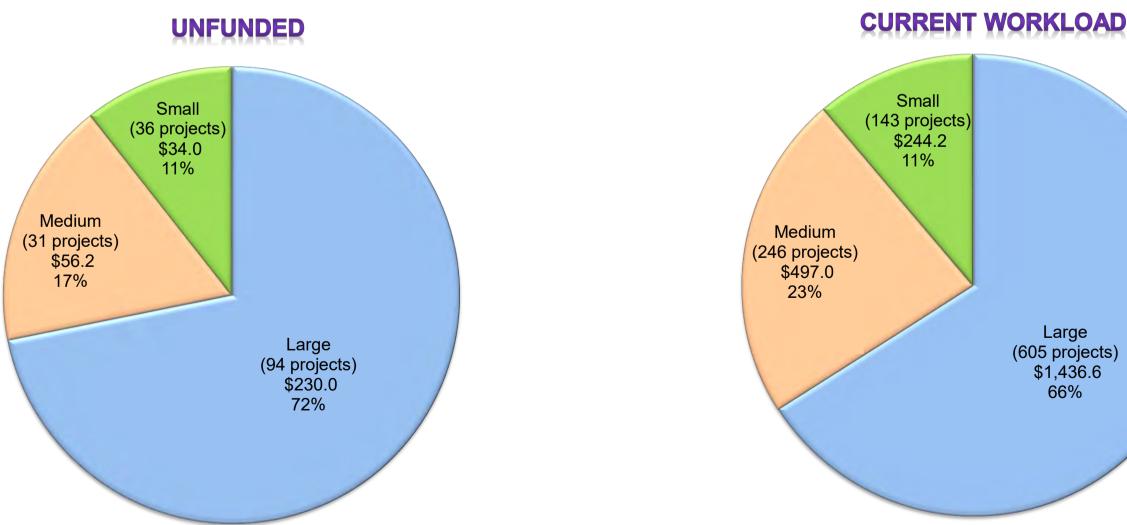

#### **REPORTS, DISCUSSION, AND INFORMATION ITEMS**

The SAB acknowledged the following reports:

- State Allocation Board Three-Month Projected Workload
- State Allocation Board Meeting Date for the Remaining 2019 Calendar Year
- School Facility Program Unfunded List as of October 23, 2019
- School Facility Program Workload List of Applications Received Through October 31, 2019
- Full-Day Kindergarten Facilities Grant Program Workload List as of October 31, 2019
- School Facility Program Applications Received Beyond Bond Authority List as of October 31, 2019
- Facility Hardship/Rehabilitation Approvals Without Funding as of October 23, 2019

### **REPORTS, DISCUSSION AND INFORMATION ITEMS**

| State Allocation Board Three-Month Projected Workload                    | 260 – 261 |
|--------------------------------------------------------------------------|-----------|
| Dates for 2020 State Allocation Board Meetings                           | 262       |
| School Facility Program Unfunded List (Reg. Section 1859.95)             | 263 – 268 |
| School Facility Program Workload List                                    | 269 – 298 |
| Full-Day Kindergarten Facilities Grant Program Workload<br>List          | 299 – 304 |
| School Facility Program Acknowledged List (Regulation Section 1859.95.1) | 305 – 318 |
| Facility Hardship/Rehabilitation Approvals Without Funding               | 319 – 320 |
| School Facility Program Financial Hardship Regulation<br>Section 1859.81 | 321 – 324 |