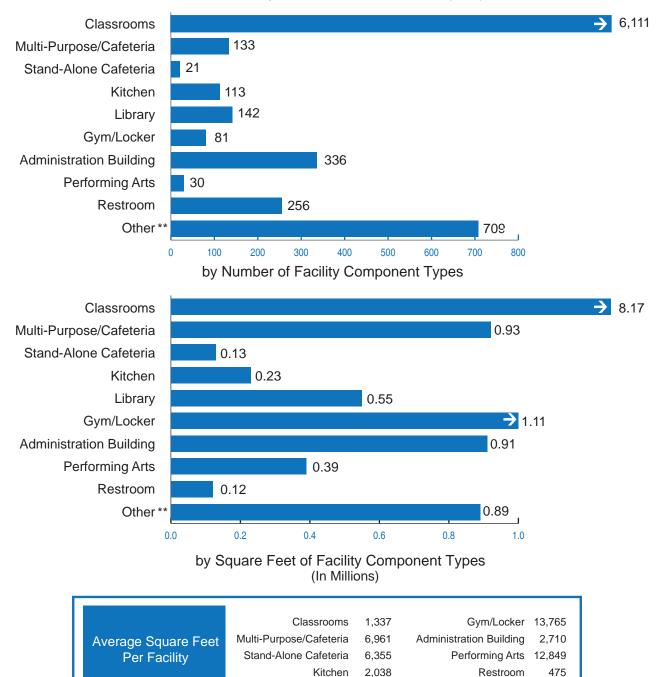

# ELIGIBILITY APPROVALS MODERNIZATION

| District             | School Name                | <u>County</u> | Application<br>Number<br>57/ | Justification<br>Document Date | <u>Site Baseline</u><br><u>Eligibility</u><br><u>K-6</u> | <u>Site Baseline</u><br><u>Eligibility</u><br><u>7-8</u> | <u>Site Baseline</u><br><u>Eligibility</u><br><u>9-12</u> | <u>Site Baseline</u><br><u>Eligibility</u><br><u>Non Severe</u> | Site Baseline<br>Eligibility<br>Severe |
|----------------------|----------------------------|---------------|------------------------------|--------------------------------|----------------------------------------------------------|----------------------------------------------------------|-----------------------------------------------------------|-----------------------------------------------------------------|----------------------------------------|
| Hollister Elementary | Cerra Vista                | San Benito    | 67470-00-000                 | 12/13/2019                     | 600                                                      | 0                                                        | 0                                                         | 0                                                               | 0                                      |
| Jurupa Unified       | Ina Arbuckle<br>Elementary | Riverside     | 67090-00-000                 | 09/21/2015                     | 450                                                      | 0                                                        | 0                                                         | 0                                                               | 0                                      |
| Jurupa Unified       | Peralta Elementary         | Riverside     | 67090-00-000                 | 10/16/2019                     | 225                                                      | 0                                                        | 0                                                         | 0                                                               | 0                                      |
| Lancaster Elementary | Joshua Elementary          | Los Angeles   | 64667-00-000                 | 12/05/2019                     | 629                                                      | 0                                                        | 0                                                         | 0                                                               | 0                                      |