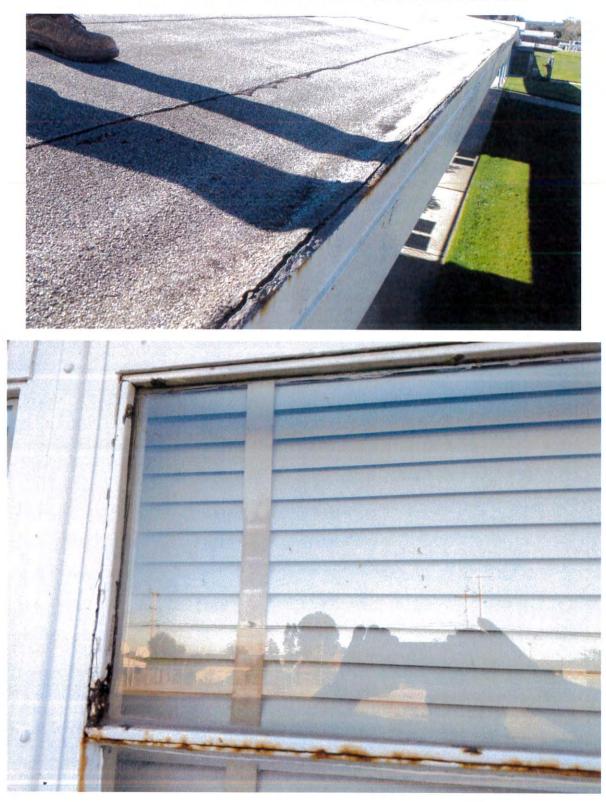

#### PURPOSE OF REPORT

To recommend accounting revisions to close out a completed project.

#### **RECOMMENDATIONS**

- Approve the District's request for an amended adjusted grant with immediate Apportionment for Facility Hardship Program replacement of 1,374 square feet of toilet space and 27,556 square feet of other facility space for the Hayfork High School site pursuant to SFP Regulation Section 1859.82(a), as provided on Attachment B.
- 2. Provide that the State portion of any and all savings which may be realized from the funding of this Facility Hardship project must be returned to the State.
- 3. Provide that for purposes of SFP modernization eligibility, the age of the affected buildings will be reset to 12 months from the date of DSA plan approval.