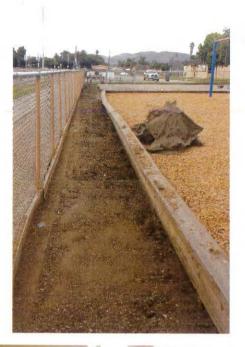

#### PURPOSE OF REPORT

To recommend accounting revisions to close out a completed project.

#### **RECOMMENDATIONS**

- Approve the District's request for an amended adjusted grant with immediate Apportionment for Facility Hardship Program replacement of 1,374 square feet of toilet space and 27,556 square feet of other facility space for the Hayfork High School site pursuant to SFP Regulation Section 1859.82(a), as provided on Attachment B.
- 2. Provide that the State portion of any and all savings which may be realized from the funding of this Facility Hardship project must be returned to the State.
- 3. Provide that for purposes of SFP modernization eligibility, the age of the affected buildings will be reset to 12 months from the date of DSA plan approval.