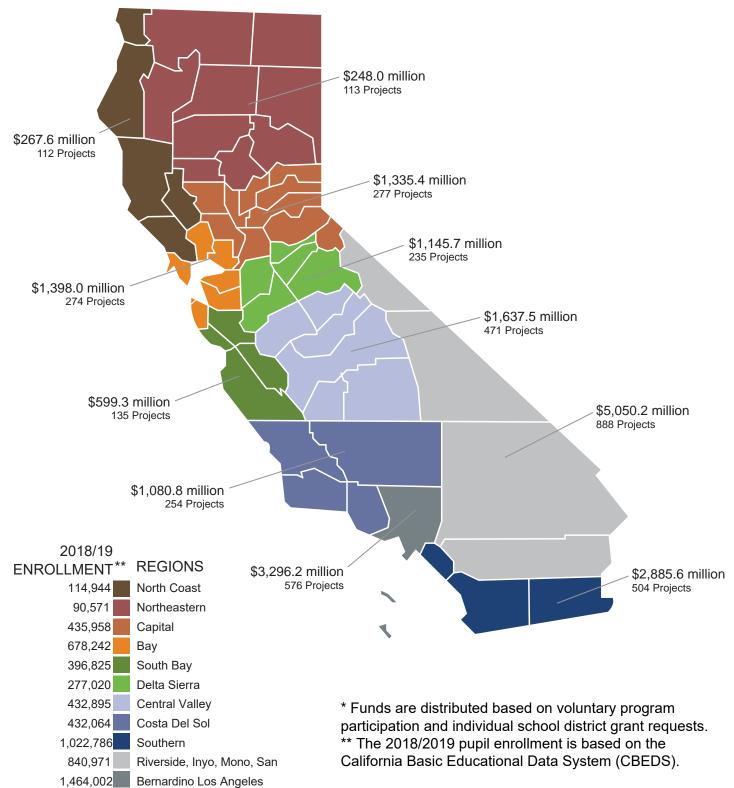

# PRIORITY FUNDING APPORTIONMENTS

At the September 25, 2019 meeting, the Board approved \$771.7 million in priority funding apportionments for 193 projects representing 106 school districts. Of these projects, applicants that were required to submit a *Fund Release Authorization* (Form SAB 50-05) containing an original signature of an Authorized District Representative had to do so by the close of business on **Tuesday, December 24, 2019** to the Office of Public School Construction (OPSC).

As of January 10, 2020, fund have been released for a total of \$521.4 million, which included six projects that did not require a Form SAB 50-05 and 122 of the required 188 Forms SAB 50-05. Additionally, staff is currently processing an additional \$184.7 million in fund release requests.

## **RECENT PRIORITY FUNDING FILING ROUND CLOSED**

The current priority funding filing period began on November 13, 2019 and closed on December 12, 2019.

At the close of the filing period, OPSC received valid requests from 130 applicants for 274 unique projects totaling \$829.7 million. These requests are valid from January 1, 2020 through June 30, 2020.