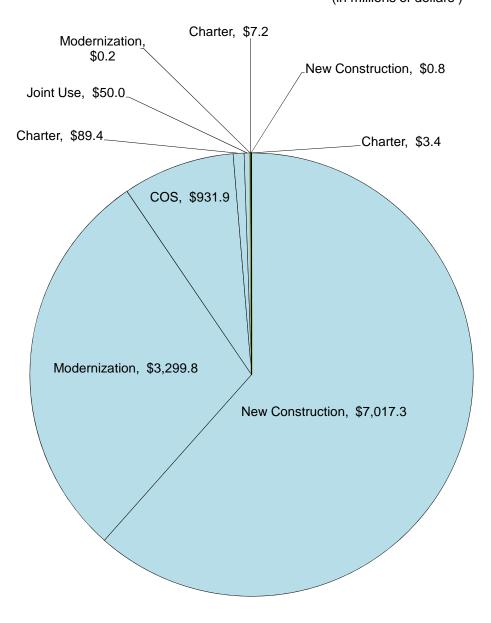

# PRIORITY FUNDING APPORTIONMENTS

At the September 25, 2019 meeting, the Board approved \$771.7 million in priority funding apportionments for 193 projects representing 106 school districts. Of these projects, applicants that were required to submit a *Fund Release Authorization* (Form SAB 50-05) containing an original signature of an Authorized District Representative had to do so by the close of business on **Tuesday, December 24, 2019** to the Office of Public School Construction (OPSC).

As of January 10, 2020, fund have been released for a total of \$521.4 million, which included six projects that did not require a Form SAB 50-05 and 122 of the required 188 Forms SAB 50-05. Additionally, staff is currently processing an additional \$184.7 million in fund release requests.