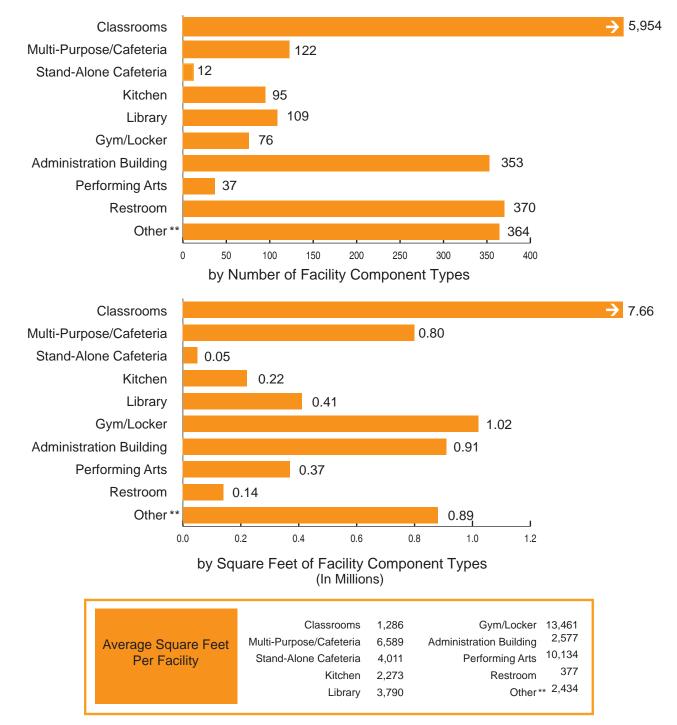

# ELIGIBILITY APPROVALS MODERNIZATION

| District             | School Name                | <u>County</u> | Application<br>Number<br>57/ | Justification<br>Document Date | <u>Site Baseline</u><br><u>Eligibility</u><br><u>K-6</u> | <u>Site Baseline</u><br><u>Eligibility</u><br><u>7-8</u> | <u>Site Baseline</u><br><u>Eligibility</u><br><u>9-12</u> | <u>Site Baseline</u><br><u>Eligibility</u><br><u>Non Severe</u> | Site Baseline<br>Eligibility<br>Severe |
|----------------------|----------------------------|---------------|------------------------------|--------------------------------|----------------------------------------------------------|----------------------------------------------------------|-----------------------------------------------------------|-----------------------------------------------------------------|----------------------------------------|
| Hollister Elementary | Cerra Vista                | San Benito    | 67470-00-000                 | 12/13/2019                     | 600                                                      | 0                                                        | 0                                                         | 0                                                               | 0                                      |
| Jurupa Unified       | Ina Arbuckle<br>Elementary | Riverside     | 67090-00-000                 | 09/21/2015                     | 450                                                      | 0                                                        | 0                                                         | 0                                                               | 0                                      |
| Jurupa Unified       | Peralta Elementary         | Riverside     | 67090-00-000                 | 10/16/2019                     | 225                                                      | 0                                                        | 0                                                         | 0                                                               | 0                                      |
| Lancaster Elementary | Joshua Elementary          | Los Angeles   | 64667-00-000                 | 12/05/2019                     | 629                                                      | 0                                                        | 0                                                         | 0                                                               | 0                                      |