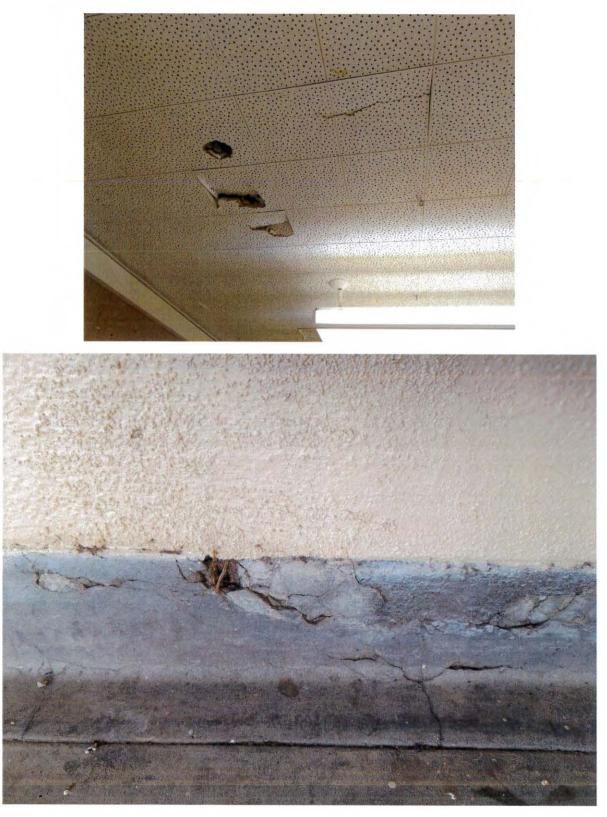

#### PURPOSE OF REPORT

To recommend accounting revisions to close out a completed project.

#### **RECOMMENDATIONS**

- Approve the District's request for an amended adjusted grant with immediate Apportionment for Facility Hardship Program replacement of 1,374 square feet of toilet space and 27,556 square feet of other facility space for the Hayfork High School site pursuant to SFP Regulation Section 1859.82(a), as provided on Attachment B.
- 2. Provide that the State portion of any and all savings which may be realized from the funding of this Facility Hardship project must be returned to the State.
- 3. Provide that for purposes of SFP modernization eligibility, the age of the affected buildings will be reset to 12 months from the date of DSA plan approval.