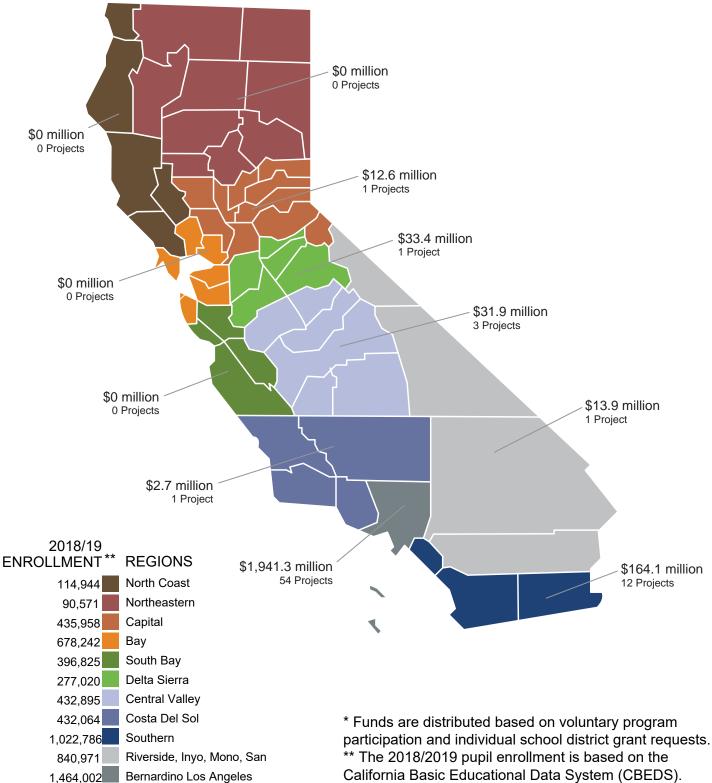

# PRIORITY FUNDING APPORTIONMENTS

At the September 25, 2019 meeting, the Board approved \$771.7 million in priority funding apportionments for 193 projects representing 106 school districts. Of these projects, applicants that were required to submit a *Fund Release Authorization* (Form SAB 50-05) containing an original signature of an Authorized District Representative had to do so by the close of business on **Tuesday, December 24, 2019** to the Office of Public School Construction (OPSC).

As of January 10, 2020, fund have been released for a total of \$521.4 million, which included six projects that did not require a Form SAB 50-05 and 122 of the required 188 Forms SAB 50-05. Additionally, staff is currently processing an additional \$184.7 million in fund release requests.

## **RECENT PRIORITY FUNDING FILING ROUND CLOSED**

The current priority funding filing period began on November 13, 2019 and closed on December 12, 2019.

At the close of the filing period, OPSC received valid requests from 130 applicants for 274 unique projects totaling \$829.7 million. These requests are valid from January 1, 2020 through June 30, 2020.

Five projects totaling \$5.0 million did not submit requests during the filing period and thus received a second occurrence for non-participation in Priority Funding. Therefore, these projects were rescinded without further Board action. Two projects totaling \$6.9 million received a first occurrence for non-participation and remain on the Unfunded List (Lack of AB 55 Loans) with no change.