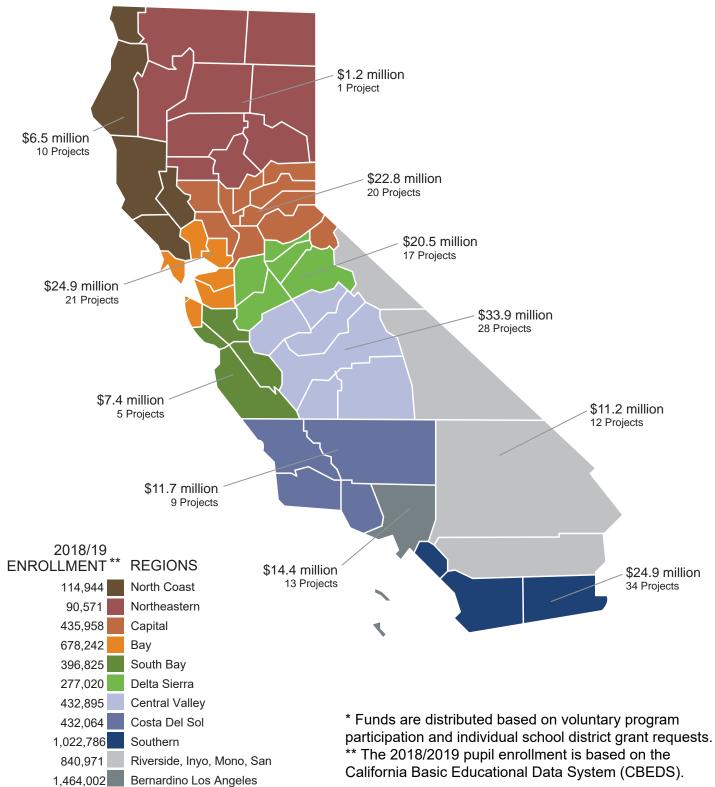

# PRIORITY FUNDING APPORTIONMENTS

At the September 25, 2019 meeting, the Board approved \$771.7 million in priority funding apportionments for 193 projects representing 106 school districts. Of these projects, applicants that were required to submit a *Fund Release Authorization* (Form SAB 50-05) containing an original signature of an Authorized District Representative had to do so by the close of business on **Tuesday, December 24, 2019** to the Office of Public School Construction (OPSC).

As of January 10, 2020, fund have been released for a total of \$521.4 million, which included six projects that did not require a Form SAB 50-05 and 122 of the required 188 Forms SAB 50-05. Additionally, staff is currently processing an additional \$184.7 million in fund release requests.

## **RECENT PRIORITY FUNDING FILING ROUND CLOSED**

The current priority funding filing period began on November 13, 2019 and closed on December 12, 2019.

At the close of the filing period, OPSC received valid requests from 130 applicants for 274 unique projects totaling \$829.7 million. These requests are valid from January 1, 2020 through June 30, 2020.

Five projects totaling \$5.0 million did not submit requests during the filing period and thus received a second occurrence for non-participation in Priority Funding. Therefore, these projects were rescinded without further Board action. Two projects totaling \$6.9 million received a first occurrence for non-participation and remain on the Unfunded List (Lack of AB 55 Loans) with no change.