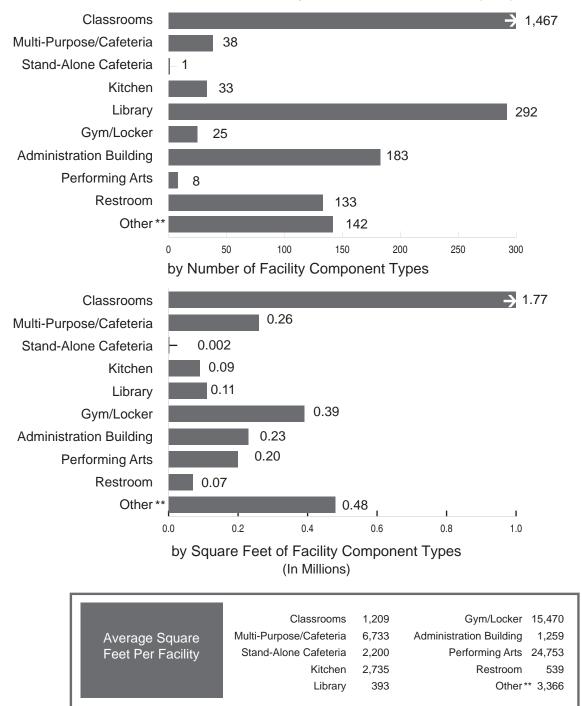

# ELIGIBILITY APPROVALS MODERNIZATION

| District             | School Name                | <u>County</u> | Application<br>Number<br>57/ | Justification<br>Document Date | <u>Site Baseline</u><br><u>Eligibility</u><br><u>K-6</u> | <u>Site Baseline</u><br><u>Eligibility</u><br><u>7-8</u> | <u>Site Baseline</u><br><u>Eligibility</u><br><u>9-12</u> | <u>Site Baseline</u><br><u>Eligibility</u><br><u>Non Severe</u> | Site Baseline<br>Eligibility<br>Severe |
|----------------------|----------------------------|---------------|------------------------------|--------------------------------|----------------------------------------------------------|----------------------------------------------------------|-----------------------------------------------------------|-----------------------------------------------------------------|----------------------------------------|
| Hollister Elementary | Cerra Vista                | San Benito    | 67470-00-000                 | 12/13/2019                     | 600                                                      | 0                                                        | 0                                                         | 0                                                               | 0                                      |
| Jurupa Unified       | Ina Arbuckle<br>Elementary | Riverside     | 67090-00-000                 | 09/21/2015                     | 450                                                      | 0                                                        | 0                                                         | 0                                                               | 0                                      |
| Jurupa Unified       | Peralta Elementary         | Riverside     | 67090-00-000                 | 10/16/2019                     | 225                                                      | 0                                                        | 0                                                         | 0                                                               | 0                                      |
| Lancaster Elementary | Joshua Elementary          | Los Angeles   | 64667-00-000                 | 12/05/2019                     | 629                                                      | 0                                                        | 0                                                         | 0                                                               | 0                                      |