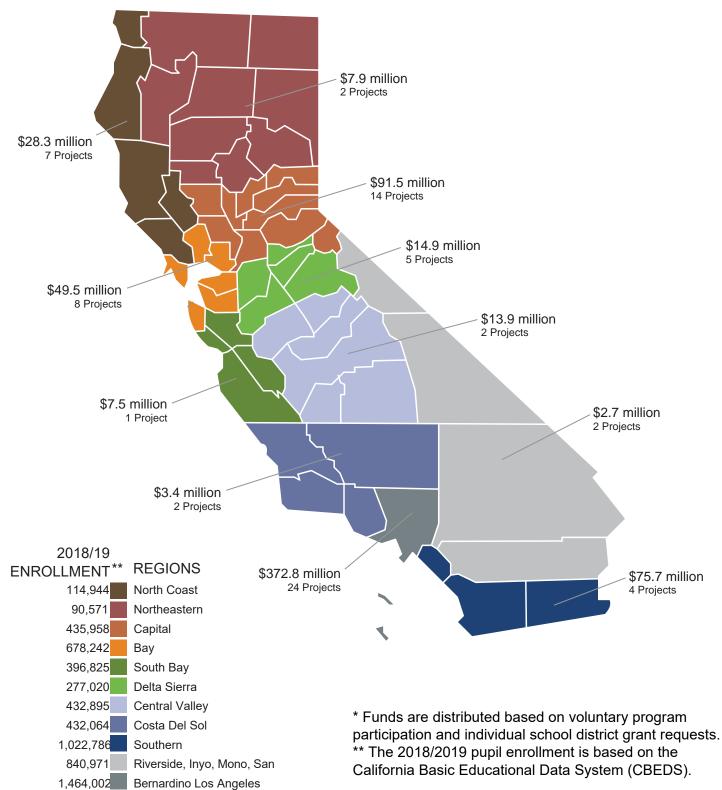

# PRIORITY FUNDING APPORTIONMENTS

At the September 25, 2019 meeting, the Board approved \$771.7 million in priority funding apportionments for 193 projects representing 106 school districts. Of these projects, applicants that were required to submit a *Fund Release Authorization* (Form SAB 50-05) containing an original signature of an Authorized District Representative had to do so by the close of business on **Tuesday, December 24, 2019** to the Office of Public School Construction (OPSC).

As of January 10, 2020, fund have been released for a total of \$521.4 million, which included six projects that did not require a Form SAB 50-05 and 122 of the required 188 Forms SAB 50-05. Additionally, staff is currently processing an additional \$184.7 million in fund release requests.

## **RECENT PRIORITY FUNDING FILING ROUND CLOSED**

The current priority funding filing period began on November 13, 2019 and closed on December 12, 2019.

At the close of the filing period, OPSC received valid requests from 130 applicants for 274 unique projects totaling \$829.7 million. These requests are valid from January 1, 2020 through June 30, 2020.