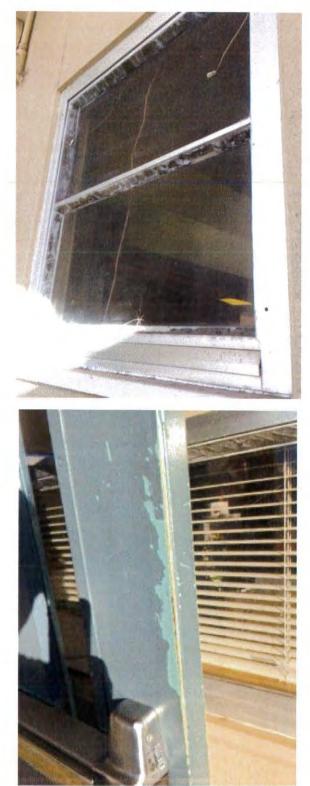

#### PURPOSE OF REPORT

To recommend accounting revisions to close out a completed project.

#### **RECOMMENDATIONS**

- Approve the District's request for an amended adjusted grant with immediate Apportionment for Facility Hardship Program replacement of 1,374 square feet of toilet space and 27,556 square feet of other facility space for the Hayfork High School site pursuant to SFP Regulation Section 1859.82(a), as provided on Attachment B.
- 2. Provide that the State portion of any and all savings which may be realized from the funding of this Facility Hardship project must be returned to the State.
- 3. Provide that for purposes of SFP modernization eligibility, the age of the affected buildings will be reset to 12 months from the date of DSA plan approval.