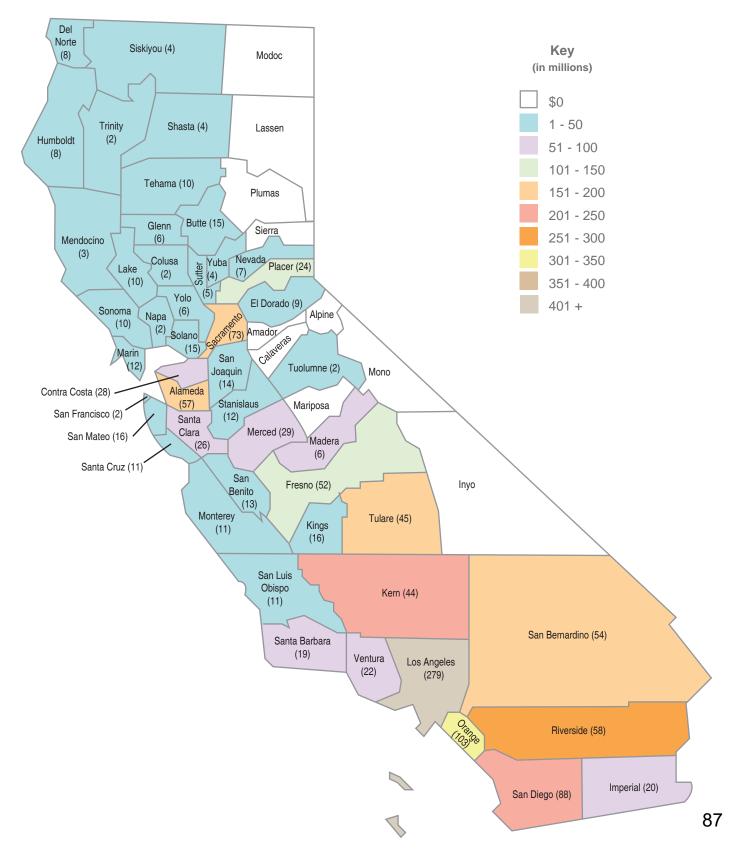

#### Funding Source(s): Proposition 51 Bonds/2016-Nov.

The District is required to submit a valid Fund Release Authorization (Form SAB 50-05) within 18 months of the date of the apportionment; otherwise, the apportionment will be rescinded without further board action.

Provide that the State portion of any and all project savings realized from the funding of this Facility Hardship Program project must be returned to the State.

The District shall ensure that it is in compliance with all applicable laws, regulations and certifications it made on the program forms.

Based on the Board's action on June 5, 2017, this project is subject to the Grant Agreement submittal pursuant to School Facility Program Regulation Section 1859.90.4.

The District is responsible for ensuring that the project is compliant with Prevailing Wage Monitoring and/or Labor Compliance Program requirements at the time construction contracts are executed and/or construction commenced.

#### ATTACHMENT B

The District qualifies for financial hardship pursuant to SFP Regulation Section 1859.81(c)(4). The District has demonstrated it is financially unable to provide all or a part of the matching funds and is levying the developer fees or equal alternative revenue source justified by law. The District qualifies for financial hardship using "other evidence of reasonable effort as approved the SAB" on May 23, 2018.

During construction, it was discovered that the initial mold growth had extended into the gymnasium building. The project is being adjusted to include the square footage for the gymnasium.

# Non-Conforming Buildings (Continued Use)