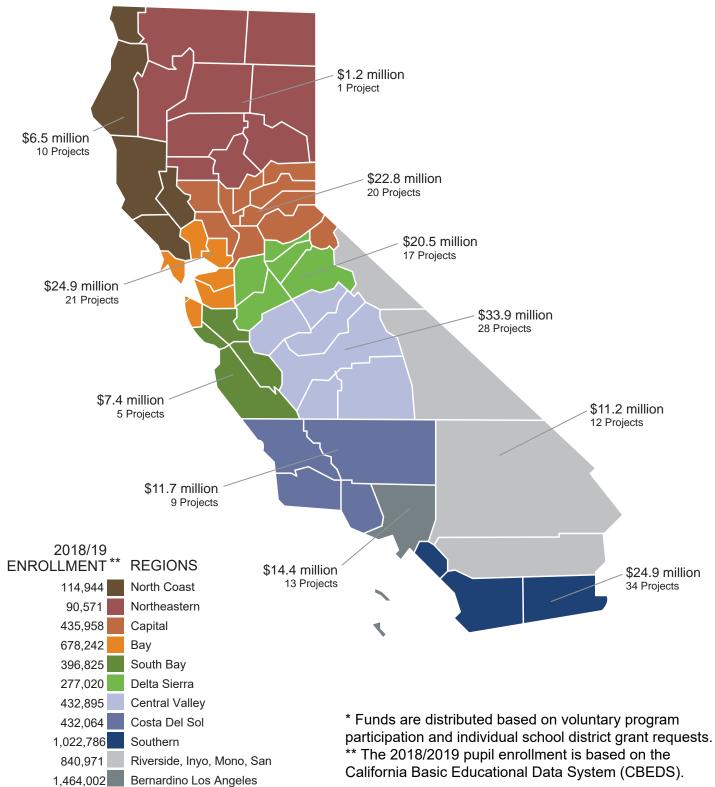

# PRIORITY FUNDING APPORTIONMENTS

At the September 25, 2019 meeting, the Board approved \$771.7 million in priority funding apportionments for 193 projects representing 106 school districts. Of these projects, applicants that were required to submit a *Fund Release Authorization* (Form SAB 50-05) containing an original signature of an Authorized District Representative had to do so by the close of business on **Tuesday, December 24, 2019** to the Office of Public School Construction (OPSC).

As of January 10, 2020, fund have been released for a total of \$521.4 million, which included six projects that did not require a Form SAB 50-05 and 122 of the required 188 Forms SAB 50-05. Additionally, staff is currently processing an additional \$184.7 million in fund release requests.

## **RECENT PRIORITY FUNDING FILING ROUND CLOSED**

The current priority funding filing period began on November 13, 2019 and closed on December 12, 2019.

At the close of the filing period, OPSC received valid requests from 130 applicants for 274 unique projects totaling \$829.7 million. These requests are valid from January 1, 2020 through June 30, 2020.