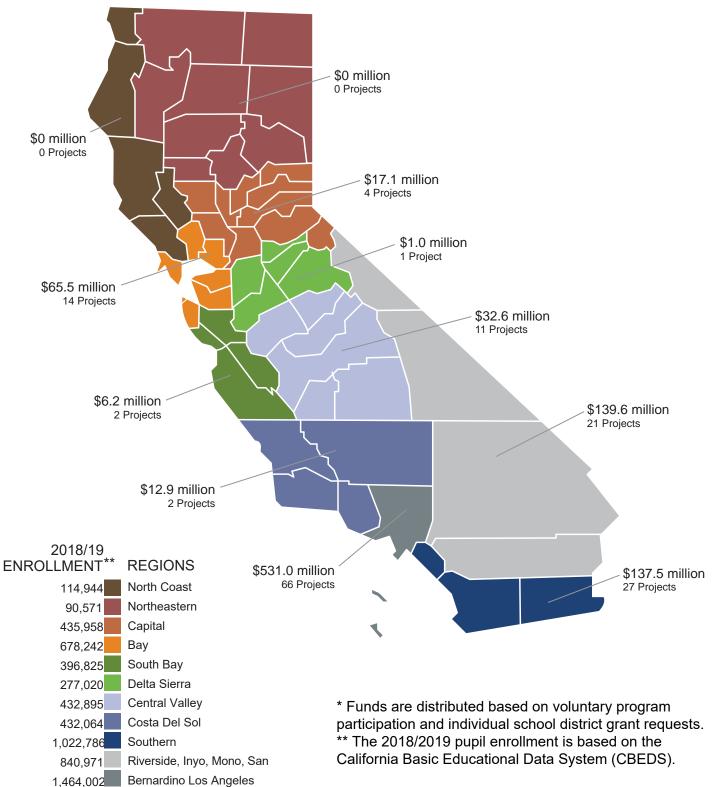

# PRIORITY FUNDING APPORTIONMENTS

At the September 25, 2019 meeting, the Board approved \$771.7 million in priority funding apportionments for 193 projects representing 106 school districts. Of these projects, applicants that were required to submit a *Fund Release Authorization* (Form SAB 50-05) containing an original signature of an Authorized District Representative had to do so by the close of business on **Tuesday, December 24, 2019** to the Office of Public School Construction (OPSC).

As of January 10, 2020, fund have been released for a total of \$521.4 million, which included six projects that did not require a Form SAB 50-05 and 122 of the required 188 Forms SAB 50-05. Additionally, staff is currently processing an additional \$184.7 million in fund release requests.

## **RECENT PRIORITY FUNDING FILING ROUND CLOSED**

The current priority funding filing period began on November 13, 2019 and closed on December 12, 2019.

At the close of the filing period, OPSC received valid requests from 130 applicants for 274 unique projects totaling \$829.7 million. These requests are valid from January 1, 2020 through June 30, 2020.