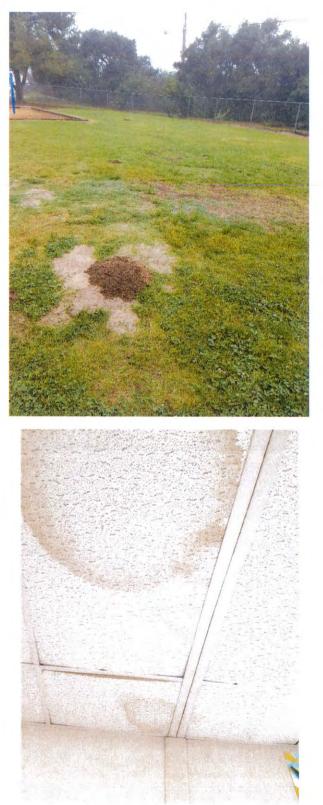

#### PURPOSE OF REPORT

To recommend accounting revisions to close out a completed project.

#### **RECOMMENDATIONS**

- Approve the District's request for an amended adjusted grant with immediate Apportionment for Facility Hardship Program replacement of 1,374 square feet of toilet space and 27,556 square feet of other facility space for the Hayfork High School site pursuant to SFP Regulation Section 1859.82(a), as provided on Attachment B.
- 2. Provide that the State portion of any and all savings which may be realized from the funding of this Facility Hardship project must be returned to the State.
- 3. Provide that for purposes of SFP modernization eligibility, the age of the affected buildings will be reset to 12 months from the date of DSA plan approval.