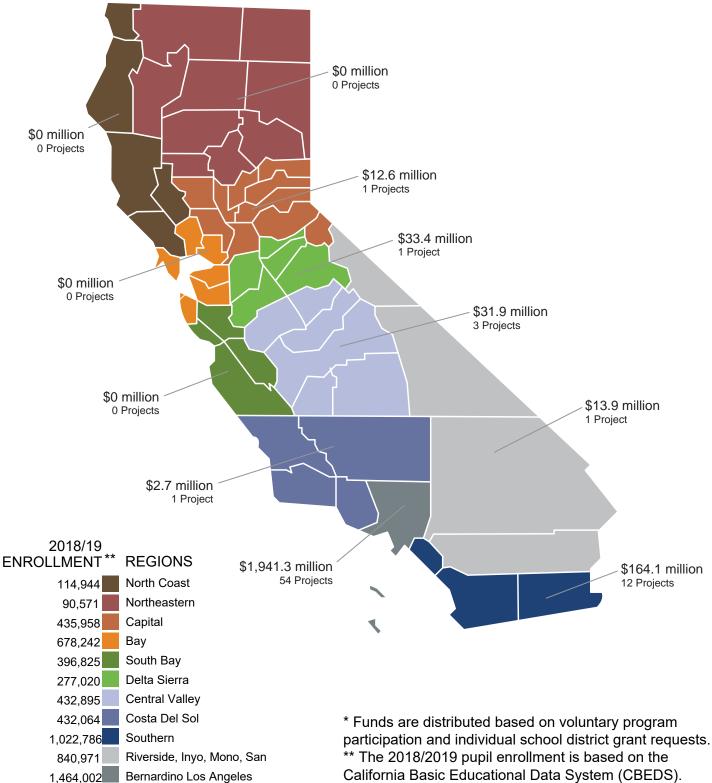

# PRIORITY FUNDING APPORTIONMENTS

At the September 25, 2019 meeting, the Board approved \$771.7 million in priority funding apportionments for 193 projects representing 106 school districts. Of these projects, applicants that were required to submit a *Fund Release Authorization* (Form SAB 50-05) containing an original signature of an Authorized District Representative had to do so by the close of business on **Tuesday, December 24, 2019** to the Office of Public School Construction (OPSC).

As of January 10, 2020, fund have been released for a total of \$521.4 million, which included six projects that did not require a Form SAB 50-05 and 122 of the required 188 Forms SAB 50-05. Additionally, staff is currently processing an additional \$184.7 million in fund release requests.

## **RECENT PRIORITY FUNDING FILING ROUND CLOSED**

The current priority funding filing period began on November 13, 2019 and closed on December 12, 2019.

At the close of the filing period, OPSC received valid requests from 130 applicants for 274 unique projects totaling \$829.7 million. These requests are valid from January 1, 2020 through June 30, 2020.