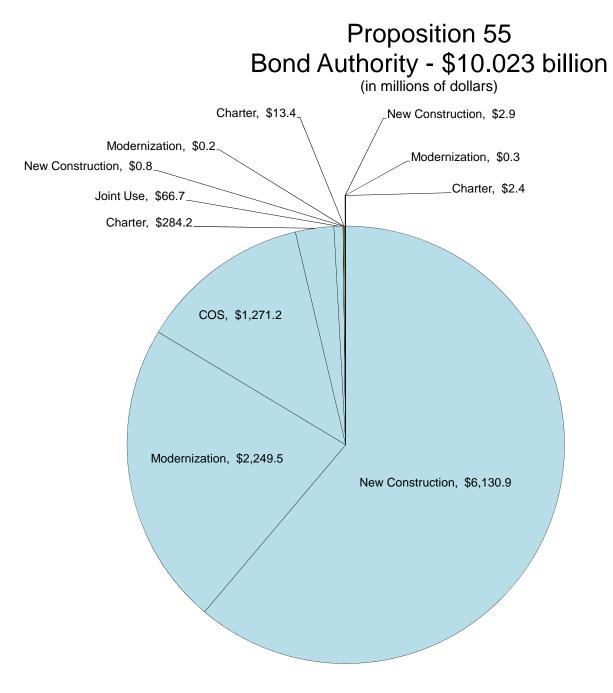

## New! OPSC's Open Data Portal

In order to promote transparency, OPSC was excited to announce that it had published funding information to the State of California's Open Data Portal that would identify the distribution of School Facility Program (SFP) funding from all bond sources including Proposition 1A (1998), Proposition 47 (2002), Proposition 55 (2004), Proposition 1D (2006), and Proposition 51 (2016). The data set documents the allocation of funding (updated monthly) for all projects that received an apportionment under the SFP.