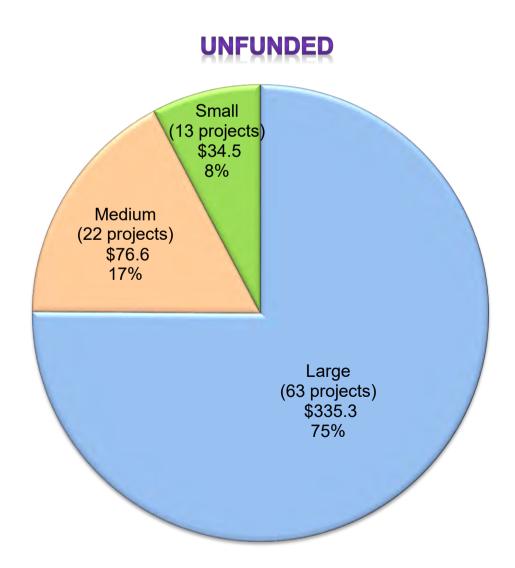

861,917.00                      | 0                                   | \$0.00                           | 4                                   | \$4,374,651.20                   |
| Total      | 467                                    | \$1,539,618,445.69                  | 259                                 | \$766,717,221.50                 | 1,278                               | \$3,777,352,022.51               |



**School Facility Program Bond Authority from Proposition 51** 

(in millions of dollars, as of December 31, 2019)

**New Construction** 

Legend

Small School Districts – ADA < 2,500 pupils

Medium School Districts – ADA > 2,500 pupils < 10,000 pupils

Large School Districts – ADA > 10,000 pupils

District Size (based on 2018/19 Enrollment) (# of projects) (in millions)









Large (96 projects) \$688.9 71%

Large (157 projects) \$1,014.4 63%



**School Facility Program Bond Authority from Proposition 51** 

(in millions of dollars, as of December 31, 2019)

**Modernization** 

Legend

Small School Districts – ADA < 2,500 pupils

Medium School Districts – ADA > 2,500 pupils < 10,000 pupils

Large School Districts – ADA > 10,000 pupils

District Size (based on 2018/19 Enrollment) (# of projects) (in millions)





Large (165 projects) \$370.1 65%

## **Unique School Districts (USD) Receiving Proposition 51 Funds**

(As of December 31, 2019)

## **New Construction**

| 2018/19 Enrollment                          | School Districts Statewide |      |            |  |
|---------------------------------------------|----------------------------|------|---------