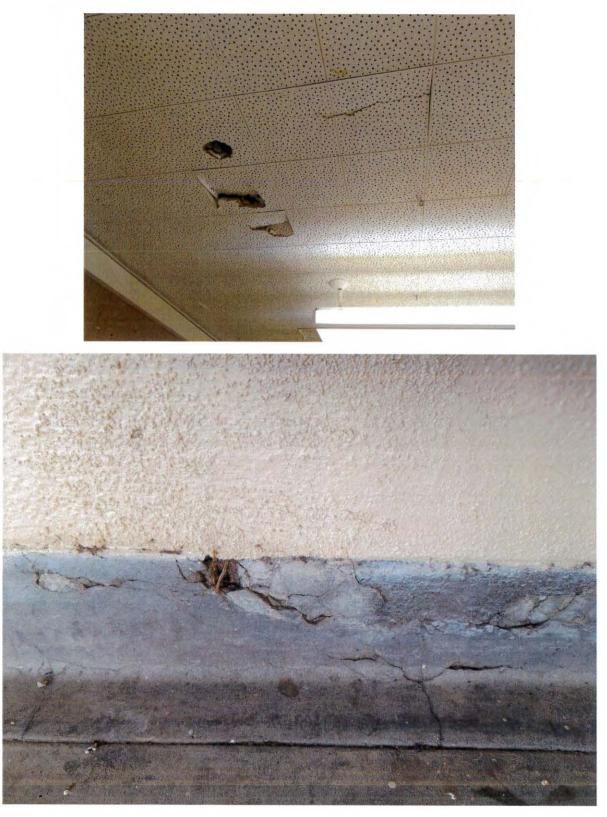

|
| Master Controls/Equipmen                              | nt Upgrades \$49,778.0                                                                                           |
| Replacement of Portables                              | with Permanent CRs                                                                                               |
| 3 Classroom Buildings                                 | \$1,650,000.0                                                                                                    |
| Total                                                 | \$3,843,109.0                                                                                                    |

SCHOOL CONSTRUCTION SCHOOL CONSTRUCTION 7019 DCT 11 PH 12: 11 MAIL ROOM







#### Miguelito Elementary School

| wiguento clementary school                  |                 |
|---------------------------------------------|-----------------|
| Category/Scope                              | Estimated Cost  |
| Health/Safety                               |                 |
| Fire Alarm Upgrades                         | \$275,000.00    |
| Security Fencing                            | \$303,600.00    |
| Security Cameras                            | \$45,540.00     |
| Lead Abatement                              | \$75,900.00     |
| Intercom System                             | \$44,275.00     |
| Trip Hazards/Sidewalks                      | \$22,770.00     |
| Room Alarm Systems                          | \$37,950.00     |
| Building Improvements