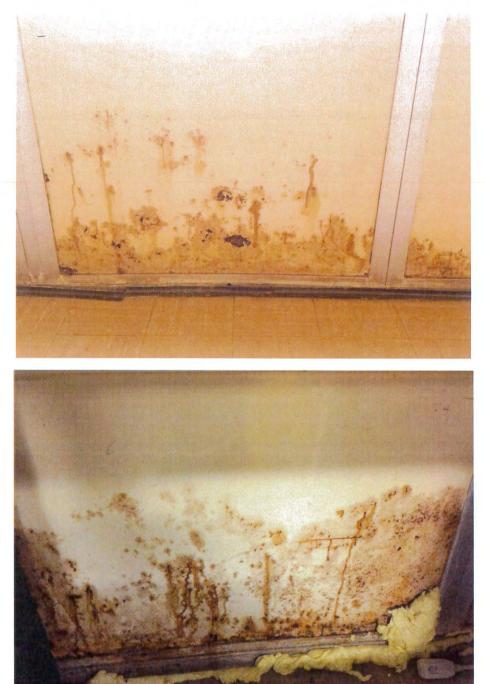

#### PURPOSE OF REPORT

To recommend accounting revisions to close out a completed project.

#### **RECOMMENDATIONS**

- Approve the District's request for an amended adjusted grant with immediate Apportionment for Facility Hardship Program replacement of 1,374 square feet of toilet space and 27,556 square feet of other facility space for the Hayfork High School site pursuant to SFP Regulation Section 1859.82(a), as provided on Attachment B.
- 2. Provide that the State portion of any and all savings which may be realized from the funding of this Facility Hardship project must be returned to the State.
- 3. Provide that for purposes of SFP modernization eligibility, the age of the affected buildings will be reset to 12 months from the date of DSA plan approval.