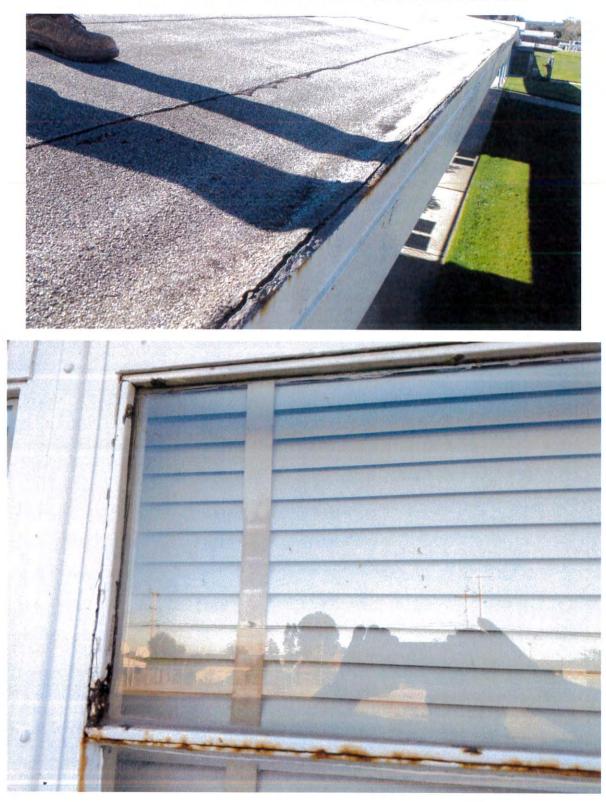

|
| Master Controls/Equipmen                              | nt Upgrades \$49,778.0                                                                                           |
| Replacement of Portables                              | with Permanent CRs                                                                                               |
| 3 Classroom Buildings                                 | \$1,650,000.0                                                                                                    |
| Total                                                 | \$3,843,109.0                                                                                                    |

SCHOOL CONSTRUCTION SCHOOL CONSTRUCTION 7019 DCT 11 PH 12: 11 MAIL ROOM







#### Miguelito Elementary School

| wiguento clementary school                  |                 |
|---------------------------------------------|-----------------|
| Category/Scope                              | Estimated Cost  |
| Health/Safety                               |                 |
| Fire Alarm Upgrades                         | \$275,000.00    |
| Security Fencing                            | \$303,600.00    |
| Security Cameras                            | \$45,540.00     |
| Lead Abatement                              | \$75,900.00     |
| Intercom System                             | \$44,275.00     |
| Trip Hazards/Sidewalks                      | \$22,770.00     |
| Room Alarm Systems                          | \$37,950.00     |
| Building Improvements