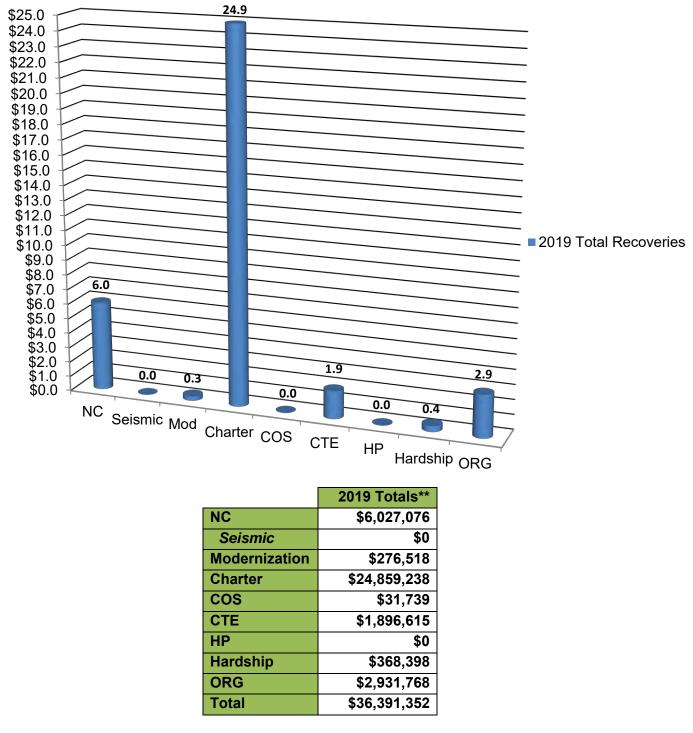

# PRIORITY FUNDING APPORTIONMENTS

At the September 25, 2019 meeting, the Board approved \$771.7 million in priority funding apportionments for 193 projects representing 106 school districts. Of these projects, applicants that were required to submit a *Fund Release Authorization* (Form SAB 50-05) containing an original signature of an Authorized District Representative had to do so by the close of business on **Tuesday, December 24, 2019** to the Office of Public School Construction (OPSC).

As of January 10, 2020, fund have been released for a total of \$521.4 million, which included six projects that did not require a Form SAB 50-05 and 122 of the required 188 Forms SAB 50-05. Additionally, staff is currently processing an additional \$184.7 million in fund release requests.

Two projects totaling \$2.4 million did not submit a valid fund release request by close of business **December 24, 2019**, the projects were given a non-participation occurrence and received a new Unfunded Approval date of December 24, 2019.

## **RECENT PRIORITY FUNDING FILING ROUND CLOSED**

The current priority funding filing period began on November 13, 2019 and closed on December 12, 2019.

At the close of the filing period, OPSC received valid requests from 130 applicants for 274 unique projects totaling \$829.7 million. These requests are valid from January 1, 2020 through June 30, 2020.

Five projects totaling \$5.0 million did not submit requests during the filing period and thus received a second occurrence for non-participation in Priority Funding. Therefore, these projects were rescinded without further Board action. Two projects totaling \$6.9 million received a first occurrence for non-participation and remain on the Unfunded List (Lack of AB 55 Loans) with no change.