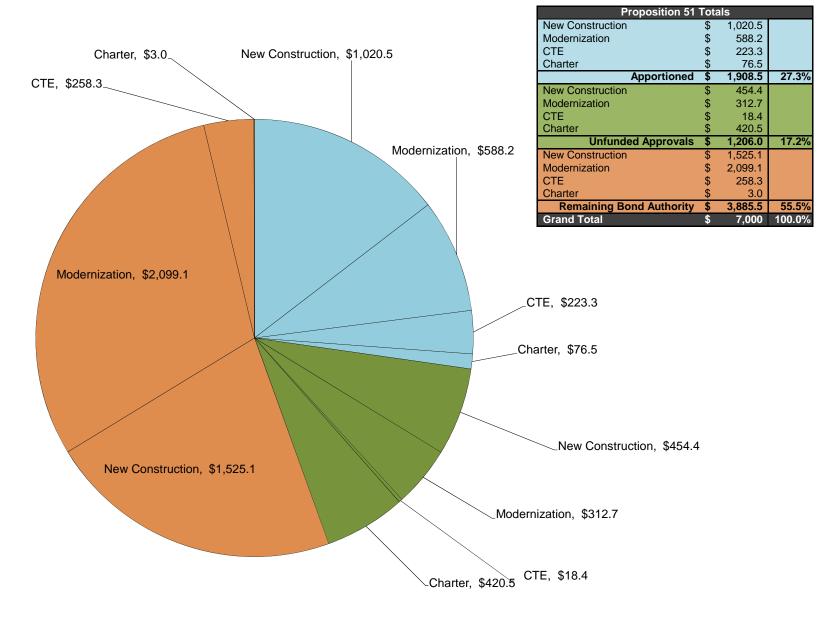

## New! OPSC's Open Data Portal

In order to promote transparency, OPSC was excited to announce that it had published funding information to the State of California's Open Data Portal that would identify the distribution of School Facility Program (SFP) funding from all bond sources including Proposition 1A (1998), Proposition 47 (2002), Proposition 55 (2004), Proposition 1D (2006), and Proposition 51 (2016). The data set documents the allocation of funding (updated monthly) for all projects that received an apportionment under the SFP.