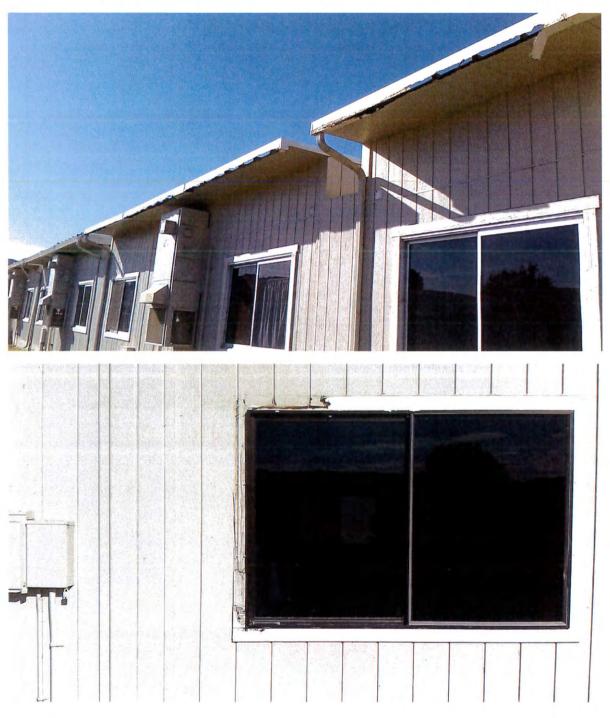

#### PURPOSE OF REPORT

To recommend accounting revisions to close out a completed project.

#### **RECOMMENDATIONS**

- Approve the District's request for an amended adjusted grant with immediate Apportionment for Facility Hardship Program replacement of 1,374 square feet of toilet space and 27,556 square feet of other facility space for the Hayfork High School site pursuant to SFP Regulation Section 1859.82(a), as provided on Attachment B.
- 2. Provide that the State portion of any and all savings which may be realized from the funding of this Facility Hardship project must be returned to the State.
- 3. Provide that for purposes of SFP modernization eligibility, the age of the affected buildings will be reset to 12 months from the date of DSA plan approval.