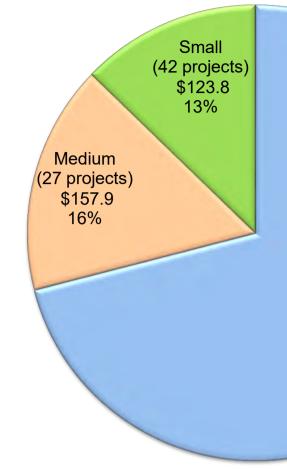

1,861,917.00                      | 0                                   | \$0.00                           | 4                                   | \$4,374,651.20                   |
| Total      | 467                                    | \$1,539,618,445.69                  | 259                                 | \$766,717,221.50                 | 1,278                               | \$3,777,352,022.51               |



**School Facility Program Bond Authority from Proposition 51** 

(in millions of dollars, as of December 31, 2019)

**New Construction** 

Legend

Small School Districts – ADA < 2,500 pupils

Medium School Districts – ADA > 2,500 pupils < 10,000 pupils

Large School Districts – ADA > 10,000 pupils

District Size (based on 2018/19 Enrollment) (# of projects) (in millions)









Large (96 projects) \$688.9 71%

Large (157 projects) \$1,014.4 63%



**School Facility Program Bond Authority from Proposition 51** 

(in millions of dollars, as of December 31, 2019)

**Modernization** 

Legend

Small School Districts – ADA < 2,500 pupils

Medium School Districts – ADA > 2,500 pupils < 10,000 pupils

Large School Districts – ADA > 10,000 pupils

District Size (based on 2018/19 Enrollment) (# of projects) (in millions)





Large (165 projects) \$370.1 65%

## **Unique School Districts (USD) Receiving Proposition 51 Funds**

(As of December 31, 2019)

## **New Construction**

| 2018/19 Enrollment                          | School Districts Statewide |      |            |  |
|---------------------------------------------|----------------------------|------|-------