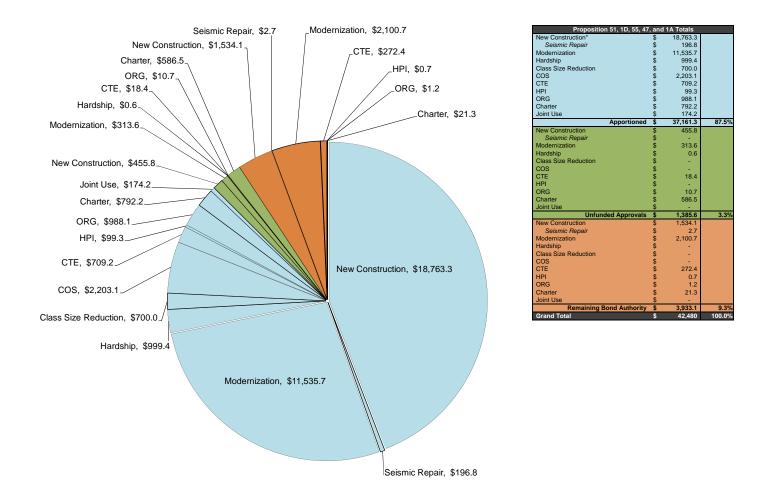

## New! OPSC's Open Data Portal

In order to promote transparency, OPSC was excited to announce that it had published funding information to the State of California's Open Data Portal that would identify the distribution of School Facility Program (SFP) funding from all bond sources including Proposition 1A (1998), Proposition 47 (2002), Proposition 55 (2004), Proposition 1D (2006), and Proposition 51 (2016). The data set documents the allocation of funding (updated monthly) for all projects that received an apportionment under the SFP.