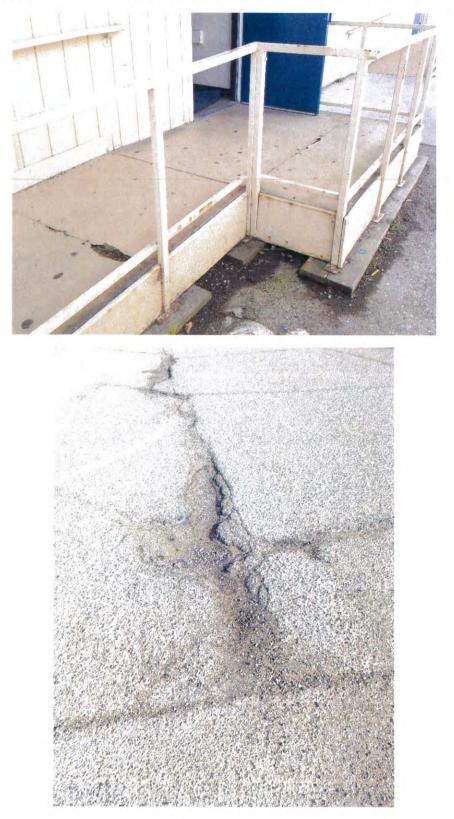

#### PURPOSE OF REPORT

To recommend accounting revisions to close out a completed project.

#### **RECOMMENDATIONS**

- Approve the District's request for an amended adjusted grant with immediate Apportionment for Facility Hardship Program replacement of 1,374 square feet of toilet space and 27,556 square feet of other facility space for the Hayfork High School site pursuant to SFP Regulation Section 1859.82(a), as provided on Attachment B.
- 2. Provide that the State portion of any and all savings which may be realized from the funding of this Facility Hardship project must be returned to the State.
- 3. Provide that for purposes of SFP modernization eligibility, the age of the affected buildings will be reset to 12 months from the date of DSA plan approval.