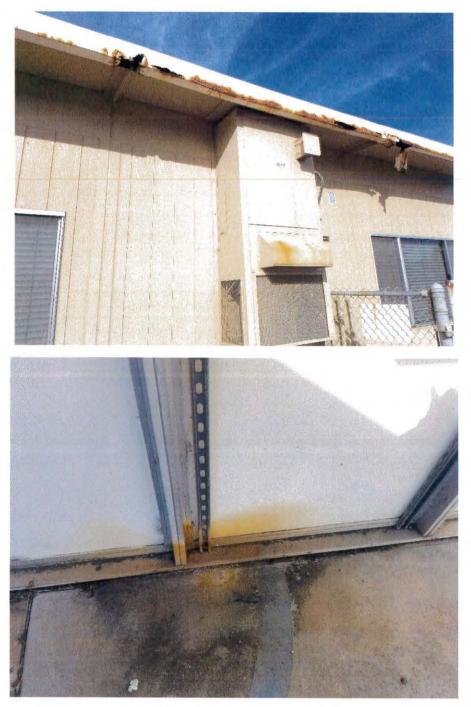

#### PURPOSE OF REPORT

To recommend accounting revisions to close out a completed project.

#### **RECOMMENDATIONS**

- Approve the District's request for an amended adjusted grant with immediate Apportionment for Facility Hardship Program replacement of 1,374 square feet of toilet space and 27,556 square feet of other facility space for the Hayfork High School site pursuant to SFP Regulation Section 1859.82(a), as provided on Attachment B.
- 2. Provide that the State portion of any and all savings which may be realized from the funding of this Facility Hardship project must be returned to the State.
- 3. Provide that for purposes of SFP modernization eligibility, the age of the affected buildings will be reset to 12 months from the date of DSA plan approval.