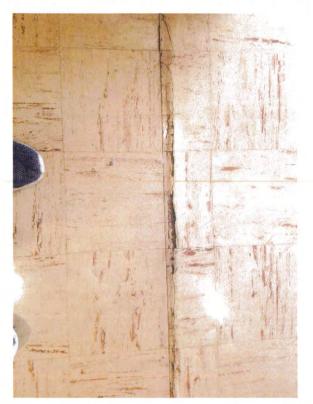

#### PURPOSE OF REPORT

To recommend accounting revisions to close out a completed project.

#### **RECOMMENDATIONS**

- Approve the District's request for an amended adjusted grant with immediate Apportionment for Facility Hardship Program replacement of 1,374 square feet of toilet space and 27,556 square feet of other facility space for the Hayfork High School site pursuant to SFP Regulation Section 1859.82(a), as provided on Attachment B.
- 2. Provide that the State portion of any and all savings which may be realized from the funding of this Facility Hardship project must be returned to the State.
- 3. Provide that for purposes of SFP modernization eligibility, the age of the affected buildings will be reset to 12 months from the date of DSA plan approval.