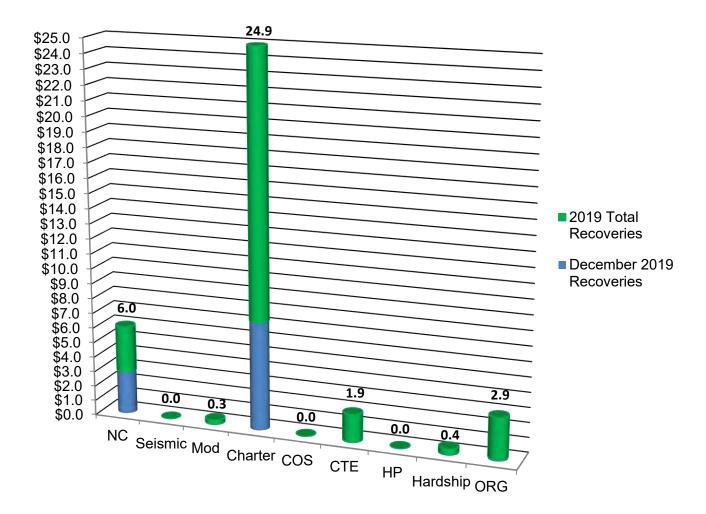

# PRIORITY FUNDING APPORTIONMENTS

At the September 25, 2019 meeting, the Board approved \$771.7 million in priority funding apportionments for 193 projects representing 106 school districts. Of these projects, applicants that were required to submit a *Fund Release Authorization* (Form SAB 50-05) containing an original signature of an Authorized District Representative had to do so by the close of business on **Tuesday, December 24, 2019** to the Office of Public School Construction (OPSC).

As of January 10, 2020, fund have been released for a total of \$521.4 million, which included six projects that did not require a Form SAB 50-05 and 122 of the required 188 Forms SAB 50-05. Additionally, staff is currently processing an additional \$184.7 million in fund release requests.

Two projects totaling \$2.4 million did not submit a valid fund release request by close of business **December 24, 2019**, the projects were given a non-participation occurrence and received a new Unfunded Approval date of December 24, 2019.

## **RECENT PRIORITY FUNDING FILING ROUND CLOSED**

The current priority funding filing period began on November 13, 2019 and closed on December 12, 2019.

At the close of the filing period, OPSC received valid requests from 130 applicants for 274 unique projects totaling \$829.7 million. These requests are valid from January 1, 2020 through June 30, 2020.

Five projects totaling \$5.0 million did not submit requests during the filing period and thus received a second occurrence for non-participation in Priority Funding. Therefore, these projects were rescinded without further Board action. Two projects totaling \$6.9 million received a first occurrence for non-participation and remain on the Unfunded List (Lack of AB 55 Loans) with no change.