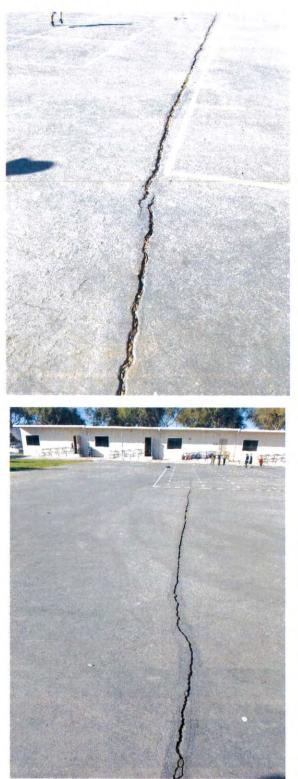

#### PURPOSE OF REPORT

To recommend accounting revisions to close out a completed project.

#### **RECOMMENDATIONS**

- Approve the District's request for an amended adjusted grant with immediate Apportionment for Facility Hardship Program replacement of 1,374 square feet of toilet space and 27,556 square feet of other facility space for the Hayfork High School site pursuant to SFP Regulation Section 1859.82(a), as provided on Attachment B.
- 2. Provide that the State portion of any and all savings which may be realized from the funding of this Facility Hardship project must be returned to the State.
- 3. Provide that for purposes of SFP modernization eligibility, the age of the affected buildings will be reset to 12 months from the date of DSA plan approval.