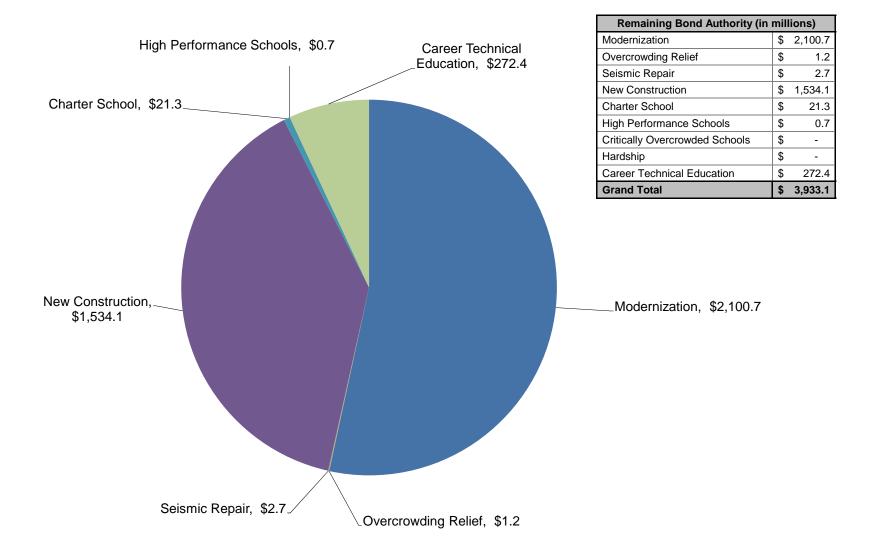

# ASSEMBLY BILL (AB) 48 / PROPOSITION 13

Governor Gavin Newsom signed AB 48 on Monday, October 7, 2019. This bill, authored by Assembly Member Patrick O'Donnell and Senator Steve Glazer, will provide \$15 billion to construct and modernize education facilities; that includes \$9 billion for the School Facilities Program. Staff will be monitoring the voting results for Proposition 13 at the March 3, 2020 statewide primary election.