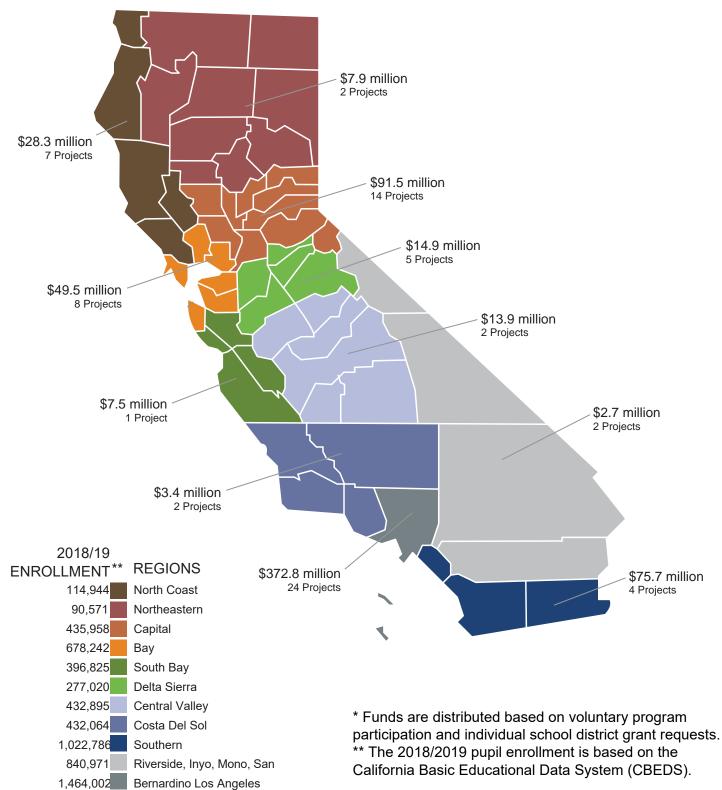

#### **REPORTS, DISCUSSION, AND INFORMATION ITEMS**

The SAB acknowledged the following reports:

- State Allocation Board Three-Month Projected Workload
- State Allocation Board Meeting Date for the Remaining 2019 Calendar Year
- School Facility Program Unfunded List as of October 23, 2019
- School Facility Program Workload List of Applications Received Through October 31, 2019
- Full-Day Kindergarten Facilities Grant Program Workload List as of October 31, 2019
- School Facility Program Applications Received Beyond Bond Authority List as of October 31, 2019
- Facility Hardship/Rehabilitation Approvals Without Funding as of October 23, 2019

### **REPORTS, DISCUSSION AND INFORMATION ITEMS**

| State Allocation Board Three-Month Projected Workload                    | 260 – 261 |
|--------------------------------------------------------------------------|-----------|
| Dates for 2020 State Allocation Board Meetings                           | 262       |
| School Facility Program Unfunded List (Reg. Section 1859.95)             | 263 – 268 |
| School Facility Program Workload List                                    | 269 – 298 |
| Full-Day Kindergarten Facilities Grant Program Workload<br>List          | 299 – 304 |
| School Facility Program Acknowledged List (Regulation Section 1859.95.1) | 305 – 318 |
| Facility Hardship/Rehabilitation Approvals Without Funding               | 319 – 320 |
| School Facility Program Financial Hardship Regulation<br>Section 1859.81 | 321 – 324 |