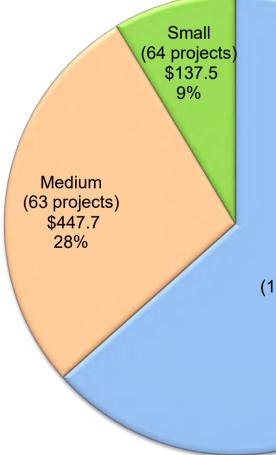

917.00                      | 0                                   | \$0.00                           | 4                                   | \$4,374,651.20                   |
| Total      | 467                                    | \$1,539,618,445.69                  | 259                                 | \$766,717,221.50                 | 1,278                               | \$3,777,352,022.51               |



**School Facility Program Bond Authority from Proposition 51** 

(in millions of dollars, as of December 31, 2019)

**New Construction** 

Legend

Small School Districts – ADA < 2,500 pupils

Medium School Districts – ADA > 2,500 pupils < 10,000 pupils

Large School Districts – ADA > 10,000 pupils

District Size (based on 2018/19 Enrollment) (# of projects) (in millions)









Large (96 projects) \$688.9 71%

Large (157 projects) \$1,014.4 63%



**School Facility Program Bond Authority from Proposition 51** 

(in millions of dollars, as of December 31, 2019)

**Modernization** 

Legend

Small School Districts – ADA < 2,500 pupils

Medium School Districts – ADA > 2,500 pupils < 10,000 pupils

Large School Districts – ADA > 10,000 pupils

District Size (based on 2018/19 Enrollment) (# of projects) (in millions)





Large (165 projects) \$370.1 65%

## **Unique School Districts (USD) Receiving Proposition 51 Funds**

(As of December 31, 2019)

## **New Construction**

| 2018/19 Enrollment                          | School Districts Statewide |      |            |  |
|---------------------------------------------|----------------------------|------|------------|