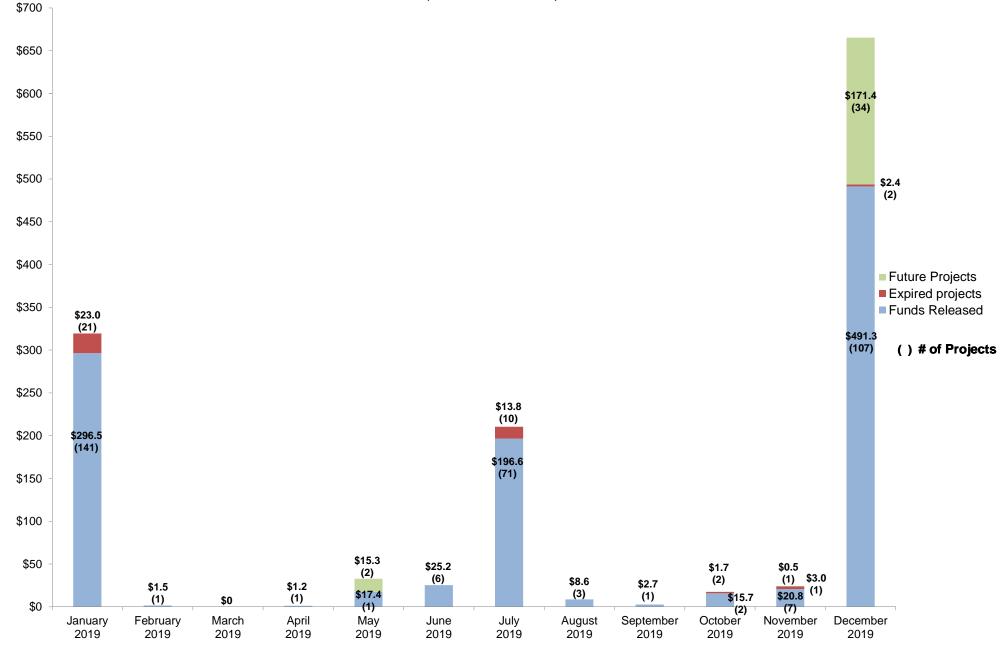

# PRIORITY FUNDING APPORTIONMENTS

At the September 25, 2019 meeting, the Board approved \$771.7 million in priority funding apportionments for 193 projects representing 106 school districts. Of these projects, applicants that were required to submit a *Fund Release Authorization* (Form SAB 50-05) containing an original signature of an Authorized District Representative had to do so by the close of business on **Tuesday, December 24, 2019** to the Office of Public School Construction (OPSC).

As of January 10, 2020, fund have been released for a total of \$521.4 million, which included six projects that did not require a Form SAB 50-05 and 122 of the required 188 Forms SAB 50-05. Additionally, staff is currently processing an additional \$184.7 million in fund release requests.

Two projects totaling \$2.4 million did not submit a valid fund release request by close of business **December 24, 2019**, the projects were given a non-participation occurrence and received a new Unfunded Approval date of December 24, 2019.

## **RECENT PRIORITY FUNDING FILING ROUND CLOSED**

The current priority funding filing period began on November 13, 2019 and closed on December 12, 2019.

At the close of the filing period, OPSC received valid requests from 130 applicants for 274 unique projects totaling \$829.7 million. These requests are valid from January 1, 2020 through June 30, 2020.

Five projects totaling \$5.0 million did not submit requests during the filing period and thus received a second occurrence for non-participation in Priority Funding. Therefore, these projects were rescinded without further Board action. Two projects totaling \$6.9 million received a first occurrence for non-participation and remain on the Unfunded List (Lack of AB 55 Loans) with no change.