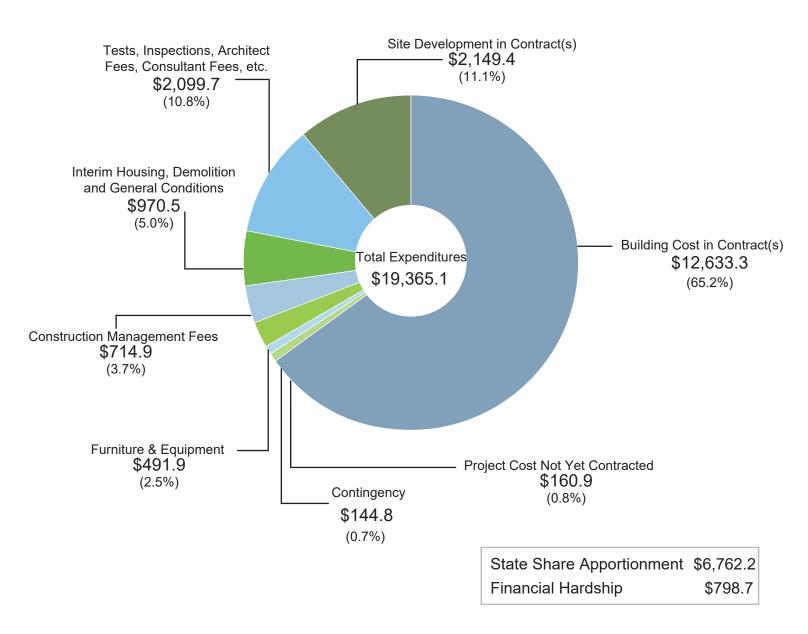

llowing the fund release); and 3) the final expenditure report (when the project is deemed complete). This graphic does not include any apportioned project for which a fund release was not submitted when the data was compiled. The data includes the state apportionment, district match, any additional district funding, and excludes site acquisition amounts.

## School Facility Program Project Information Worksheet Expenditures: State and Local Contributions (in millions)

The chart below uses data from 1,149 new construction projects apportioned from January 2008 through December 31, 2019, that were required to submit a Project Information Worksheet (PIW) at the time this data was compiled.\* The data includes the state funding, required district match, and any additional district funding.



\* The submittal of a PIW is required at three times for a new construction project: 1) the full grant fund release; 2) the first annual expenditure report (one year following the fund release); and 3) the final expenditure report (when the project is deemed complete). This graphic does not include any apportioned project for which a fund release was not submitted when the data was compiled. The 1,149 projects include 189 financial hardship apportionments at the final adjusted grant funding stage.

## School Facility Program Gross Construction Expenditures by School Facility Program Service Region

The graphic below displays the gross construction expenditures (\$19,632.3 million) for 1,149 School Facility Program new construction projects apportioned from January 2008 through December 3