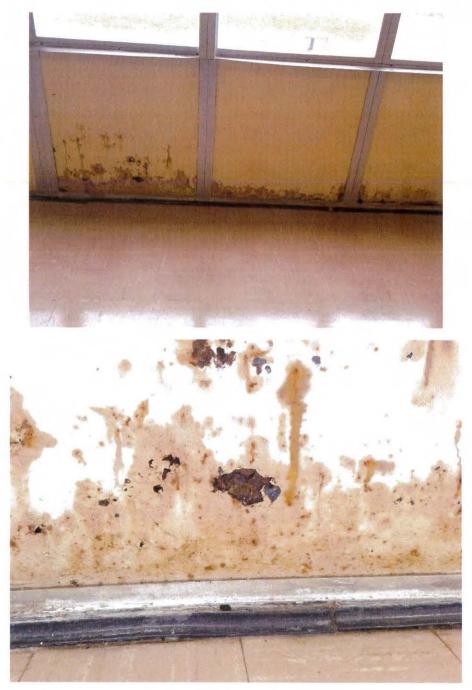

#### PURPOSE OF REPORT

To recommend accounting revisions to close out a completed project.

#### **RECOMMENDATIONS**

- Approve the District's request for an amended adjusted grant with immediate Apportionment for Facility Hardship Program replacement of 1,374 square feet of toilet space and 27,556 square feet of other facility space for the Hayfork High School site pursuant to SFP Regulation Section 1859.82(a), as provided on Attachment B.
- 2. Provide that the State portion of any and all savings which may be realized from the funding of this Facility Hardship project must be returned to the State.
- 3. Provide that for purposes of SFP modernization eligibility, the age of the affected buildings will be reset to 12 months from the date of DSA plan approval.