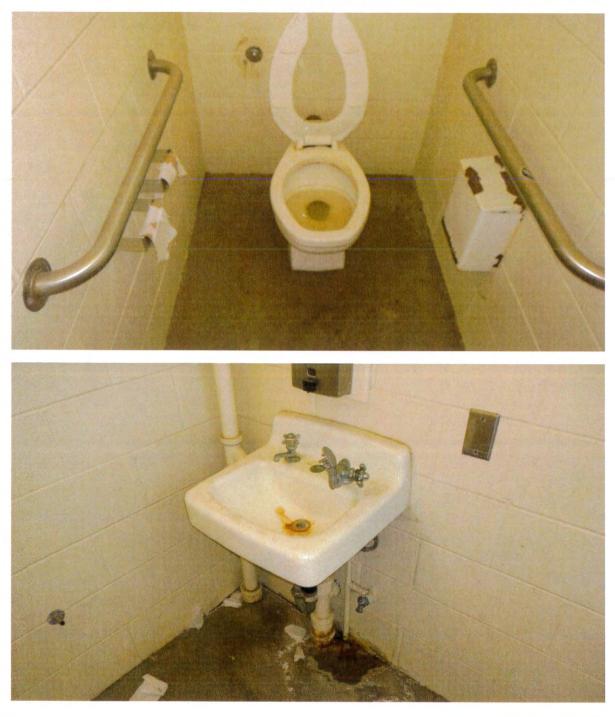

#### PURPOSE OF REPORT

To recommend accounting revisions to close out a completed project.

#### **RECOMMENDATIONS**

- Approve the District's request for an amended adjusted grant with immediate Apportionment for Facility Hardship Program replacement of 1,374 square feet of toilet space and 27,556 square feet of other facility space for the Hayfork High School site pursuant to SFP Regulation Section 1859.82(a), as provided on Attachment B.
- 2. Provide that the State portion of any and all savings which may be realized from the funding of this Facility Hardship project must be returned to the State.
- 3. Provide that for purposes of SFP modernization eligibility, the age of the affected buildings will be reset to 12 months from the date of DSA plan approval.