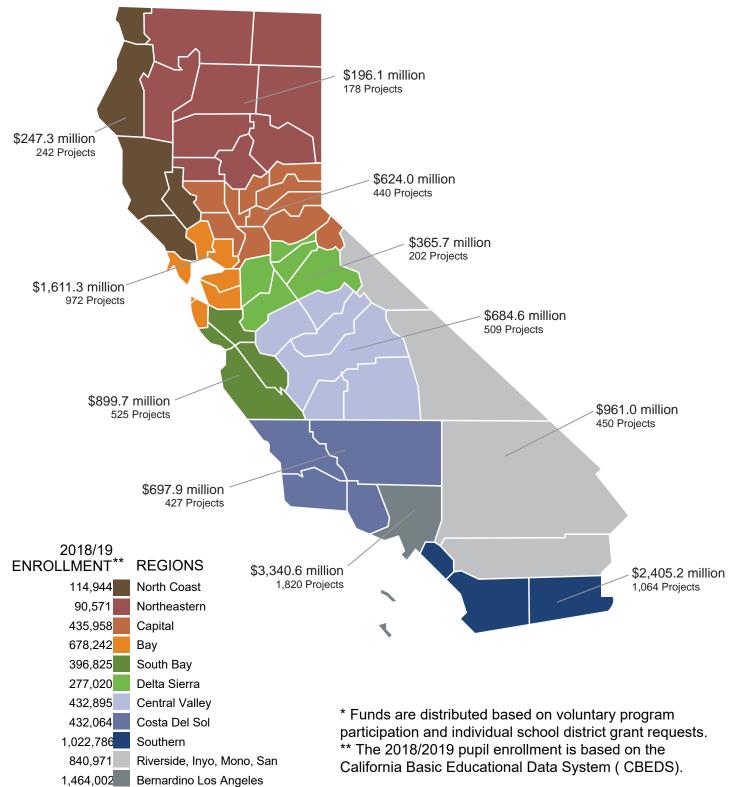

#### **REPORTS, DISCUSSION, AND INFORMATION ITEMS**

The SAB acknowledged the following reports:

- State Allocation Board Three-Month Projected Workload
- State Allocation Board Meeting Date for the Remaining 2019 Calendar Year
- School Facility Program Unfunded List as of October 23, 2019
- School Facility Program Workload List of Applications Received Through October 31, 2019
- Full-Day Kindergarten Facilities Grant Program Workload List as of October 31, 2019
- School Facility Program Applications Received Beyond Bond Authority List as of October 31, 2019
- Facility Hardship/Rehabilitation Approvals Without Funding as of October 23, 2019

### **REPORTS, DISCUSSION AND INFORMATION ITEMS**

| State Allocation Board Three-Month Projected Workload                    | 260 – 261 |
|--------------------------------------------------------------------------|-----------|
| Dates for 2020 State Allocation Board Meetings                           | 262       |
| School Facility Program Unfunded List (Reg. Section 1859.95)             | 263 – 268 |
| School Facility Program Workload List                                    | 269 – 298 |
| Full-Day Kindergarten Facilities Grant Program Workload<br>List          | 299 – 304 |
| School Facility Program Acknowledged List (Regulation Section 1859.95.1) | 305 – 318 |
| Facility Hardship/Rehabilitation Approvals Without Funding               | 319 – 320 |
| School Facility Program Financial Hardship Regulation<br>Section 1859.81 | 321 – 324 |