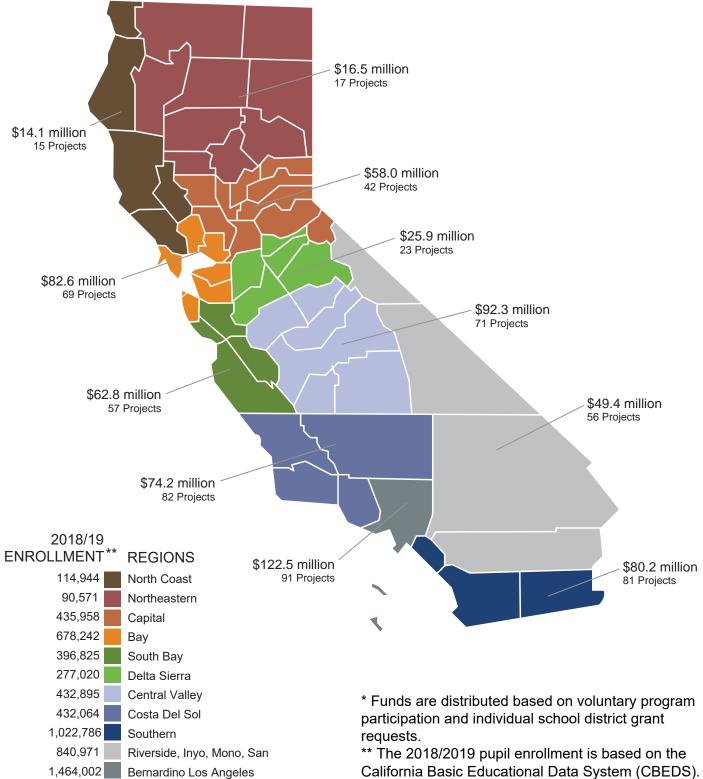

#### **REPORTS, DISCUSSION, AND INFORMATION ITEMS**

The SAB acknowledged the following reports:

- State Allocation Board Three-Month Projected Workload
- State Allocation Board Meeting Date for the Remaining 2019 Calendar Year
- School Facility Program Unfunded List as of October 23, 2019
- School Facility Program Workload List of Applications Received Through October 31, 2019
- Full-Day Kindergarten Facilities Grant Program Workload List as of October 31, 2019
- School Facility Program Applications Received Beyond Bond Authority List as of October 31, 2019
- Facility Hardship/Rehabilitation Approvals Without Funding as of October 23, 2019

### **REPORTS, DISCUSSION AND INFORMATION ITEMS**

| State Allocation Board Three-Month Projected Workload                    | 260 – 261 |
|--------------------------------------------------------------------------|-----------|
| Dates for 2020 State Allocation Board Meetings                           | 262       |
| School Facility Program Unfunded List (Reg. Section 1859.95)             | 263 – 268 |
| School Facility Program Workload List                                    | 269 – 298 |
| Full-Day Kindergarten Facilities Grant Program Workload<br>List          | 299 – 304 |
| School Facility Program Acknowledged List (Regulation Section 1859.95.1) | 305 – 318 |
| Facility Hardship/Rehabilitation Approvals Without Funding               | 319 – 320 |
| School Facility Program Financial Hardship Regulation<br>Section 1859.81 | 321 – 324 |