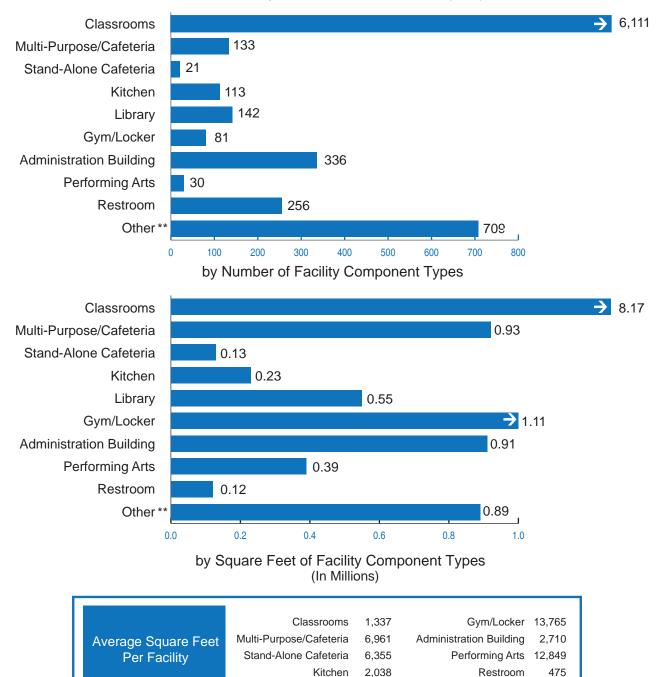

enditure report (one year following the fund release); and 3) the final expenditure report (when the project is deemed complete). This graphic does not include any apportioned project for which a fund release was not submitted when the data was compiled. The data includes the state apportionment, district match, any additional district funding, and excludes site acquisition amounts.

## School Facility Program Proposition 55 New Construction Projects Built Project Information Worksheet As of December 31, 2019

The graphics below detail the number of facility components types constructed, including square footages for 365 School Facility Program new construction projects apportioned from January 2008 to December 31, 2019 and for which a Project Information Worksheet (PIW) was submitted\*.



\* The submittal of a PIW is required at three times for a new construction project: 1) the full grant fund release; 2) the first annual expenditure report (one year following the fund release); and 3) the final expenditure report (when the project is deemed complete). This graphic does not include any apportioned project for which a fund release was not submitted when the data was compiled. The data includes the state apportionment, district match, any additional district funding, and excludes site acquisition amounts.

Librarv

3,874

Other \*\* 1,254

## School Facility Program Proposition 1D New Construction Projects Built Project Information Worksheet As of December 31, 2019

The graphics below detail the number of facility components types constructed, including square footages for