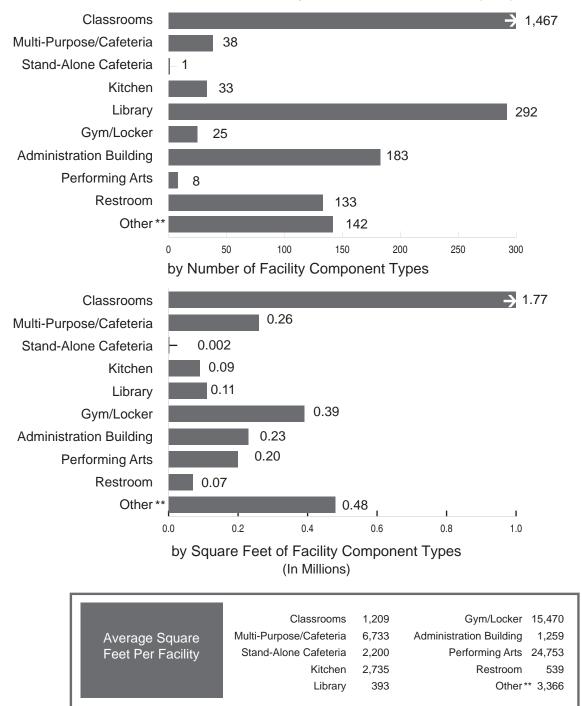

annual expenditure report (one year following the fund release); and 3) the final expenditure report (when the project is deemed complete). This graphic does not include any apportioned project for which a fund release was not submitted when the data was compiled. The data includes the state apportionment, district match, any additional district funding, and excludes site acquisition amounts.

## School Facility Program Proposition 51 New Construction Projects Built Project Information Worksheet As of December 31, 2019

The graphics below detail the number of facility components types constructed, including square footages for 120 School Facility Program new construction projects apportioned from September 2017 to December 31, 2019 and for which a Project Information Worksheet (PIW) was



\* The submittal of a PIW is required at three times for a new construction project: 1) the full grant fund release; 2) the first annual expenditure report (one year following the fund release); and 3) the final expenditure report (when the project is deemed complete). This graphic does not include any apportioned project for which a fund release was not submitted when the data was compiled. The data includes the state apportionment, district match, any additional district funding, and excludes site acquisition amounts.

## School Facility Program Project Information Worksheet Expenditures: State and Local Contributions (in millions)

The chart below uses data from 1,149 new construction projects apportioned from January 2008 through December 31, 2019, that were required to submit a Proj