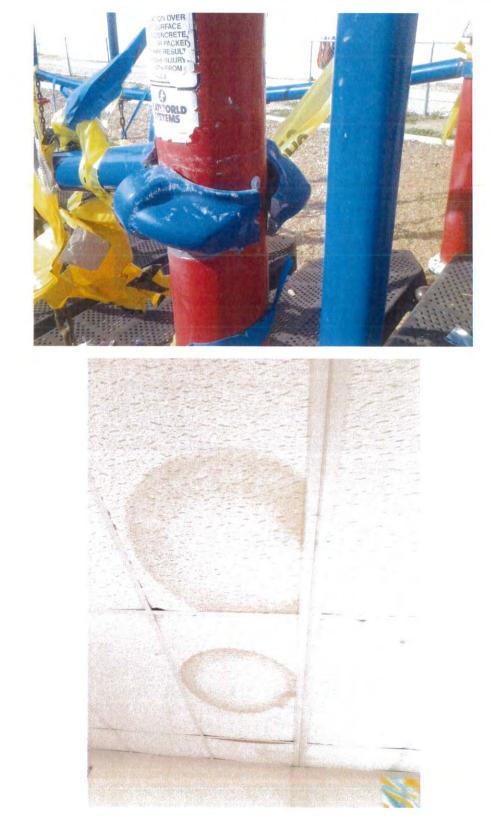

#### PURPOSE OF REPORT

To recommend accounting revisions to close out a completed project.

#### **RECOMMENDATIONS**

- Approve the District's request for an amended adjusted grant with immediate Apportionment for Facility Hardship Program replacement of 1,374 square feet of toilet space and 27,556 square feet of other facility space for the Hayfork High School site pursuant to SFP Regulation Section 1859.82(a), as provided on Attachment B.
- 2. Provide that the State portion of any and all savings which may be realized from the funding of this Facility Hardship project must be returned to the State.
- 3. Provide that for purposes of SFP modernization eligibility, the age of the affected buildings will be reset to 12 months from the date of DSA plan approval.