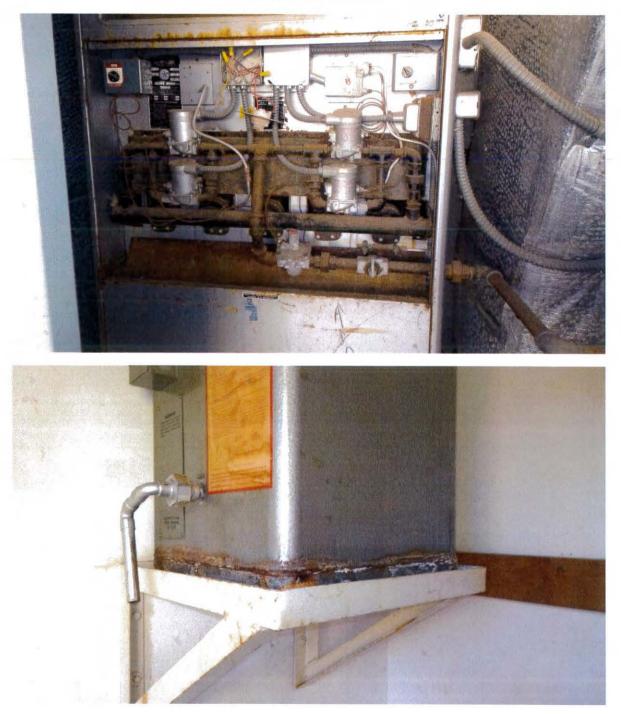

|
| Grading                                     | \$8,855.0      |
| Irrigation Upgrades                         | \$8,855.0      |
| Landscaping                                 | \$3,795.0      |
| Site Signage                                | \$22,000.0     |
| Kinder Playground Upgrades                  | \$22,770.0     |
| ADA Path of Travel                          | \$31,625.0     |
| Energy Management                           |                |
| Master Controls/Equipment Upgrades          | \$64,958.0     |
| Replacement of Portables with Permanent CRs |                |
| 10 Classroom Buildings                      | \$5,400,000.00 |
|                                             | \$8,892,310.00 |

RECEIVED OFFICE OF PUBLIC SCHOOL CONSTRUCTION 2019 OCT 11 PM 12: 11

MAIL ROOM







| Category/Scope