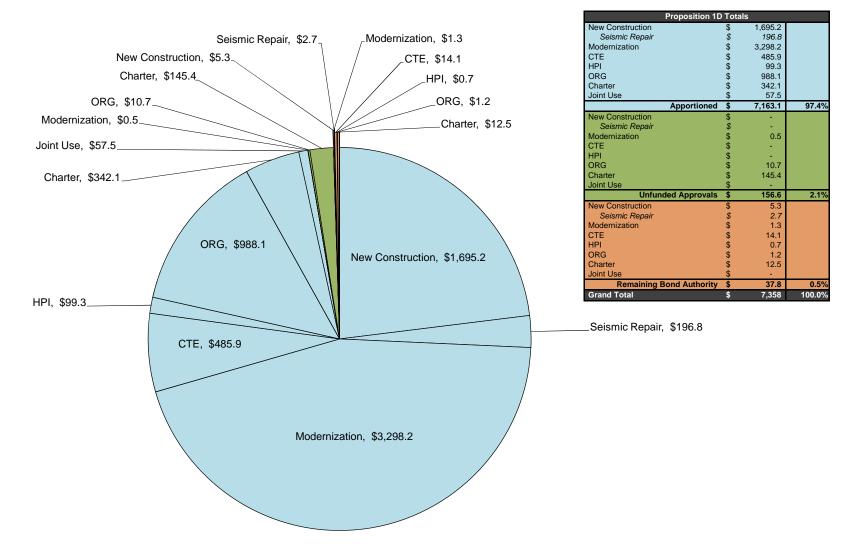

## New! OPSC's Open Data Portal

In order to promote transparency, OPSC was excited to announce that it had published funding information to the State of California's Open Data Portal that would identify the distribution of School Facility Program (SFP) funding from all bond sources including Proposition 1A (1998), Proposition 47 (2002), Proposition 55 (2004), Proposition 1D (2006), and Proposition 51 (2016). The data set documents the allocation of funding (updated monthly) for all projects that received an apportionment under the SFP.