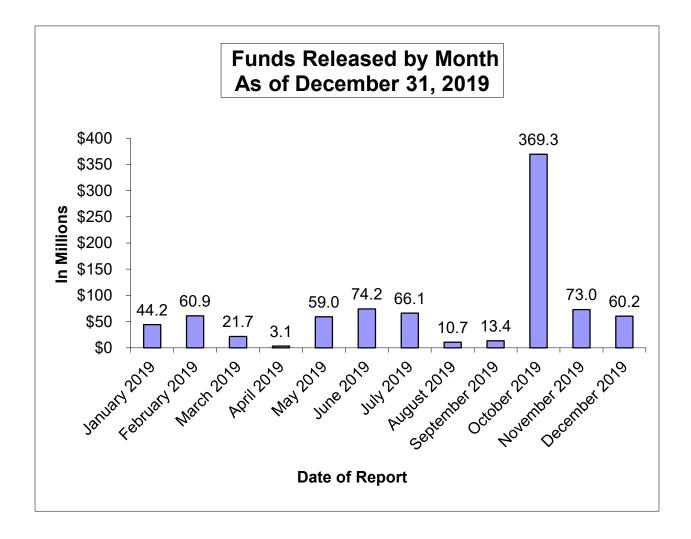

# PRIORITY FUNDING APPORTIONMENTS

At the September 25, 2019 meeting, the Board approved \$771.7 million in priority funding apportionments for 193 projects representing 106 school districts. Of these projects, applicants that were required to submit a *Fund Release Authorization* (Form SAB 50-05) containing an original signature of an Authorized District Representative had to do so by the close of business on **Tuesday, December 24, 2019** to the Office of Public School Construction (OPSC).

As of January 10, 2020, fund have been released for a total of \$521.4 million, which included six projects that did not require a Form SAB 50-05 and 122 of the required 188 Forms SAB 50-05. Additionally, staff is currently processing an additional \$184.7 million in fund release requests.

Two projects totaling \$2.4 million did not submit a valid fund release request by close of business **December 24, 2019**, the projects were given a non-participation occurrence and received a new Unfunded Approval date of December 24, 2019.