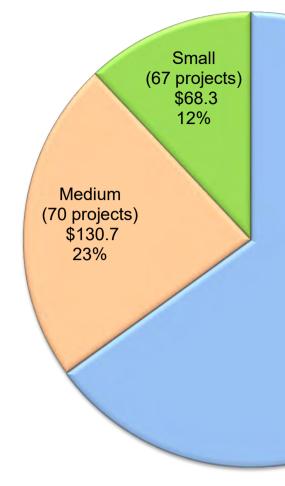

# PRIORITY FUNDING APPORTIONMENTS

At the September 25, 2019 meeting, the Board approved \$771.7 million in priority funding apportionments for 193 projects representing 106 school districts. Of these projects, applicants that were required to submit a *Fund Release Authorization* (Form SAB 50-05) containing an original signature of an Authorized District Representative had to do so by the close of business on **Tuesday, December 24, 2019** to the Office of Public School Construction (OPSC).

As of January 10, 2020, fund have been released for a total of \$521.4 million, which included six projects that did not require a Form SAB 50-05 and 122 of the required 188 Forms SAB 50-05. Additionally, staff is currently processing an additional \$184.7 million in fund release requests.

## **RECENT PRIORITY FUNDING FILING ROUND CLOSED**

The current priority funding filing period began on November 13, 2019 and closed on December 12, 2019.

At the close of the filing period, OPSC received valid requests from 130 applicants for 274 unique projects totaling \$829.7 million. These requests are valid from January 1, 2020 through June 30, 2020.