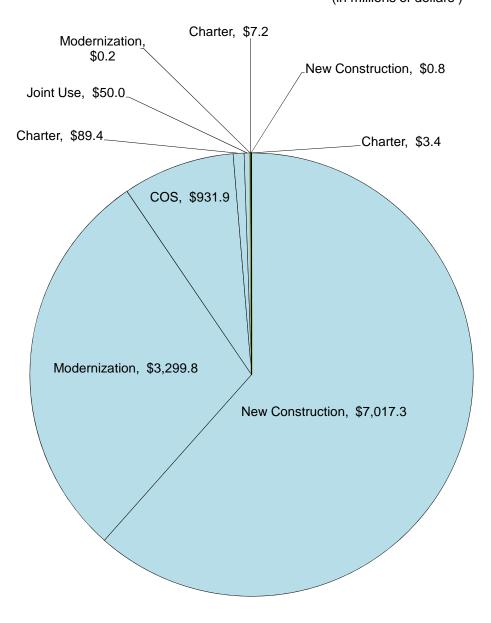

# PRIORITY FUNDING APPORTIONMENTS

At the September 25, 2019 meeting, the Board approved \$771.7 million in priority funding apportionments for 193 projects representing 106 school districts. Of these projects, applicants that were required to submit a *Fund Release Authorization* (Form SAB 50-05) containing an original signature of an Authorized District Representative had to do so by the close of business on **Tuesday, December 24, 2019** to the Office of Public School Construction (OPSC).

As of January 10, 2020, fund have been released for a total of \$521.4 million, which included six projects that did not require a Form SAB 50-05 and 122 of the required 188 Forms SAB 50-05. Additionally, staff is currently processing an additional \$184.7 million in fund release requests.

## **RECENT PRIORITY FUNDING FILING ROUND CLOSED**

The current priority funding filing period began on November 13, 2019 and closed on December 12, 2019.

At the close of the filing period, OPSC received valid requests from 130 applicants for 274 unique projects totaling \$829.7 million. These requests are valid from January 1, 2020 through June 30, 2020.