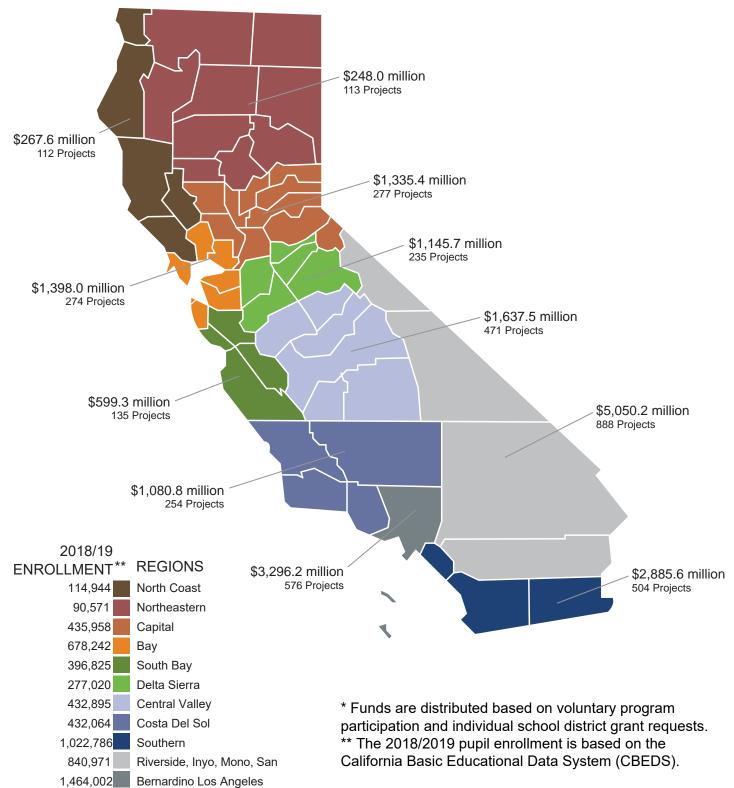

#### **REPORTS, DISCUSSION, AND INFORMATION ITEMS**

The SAB acknowledged the following reports:

- State Allocation Board Three-Month Projected Workload
- State Allocation Board Meeting Date for the Remaining 2019 Calendar Year
- School Facility Program Unfunded List as of October 23, 2019
- School Facility Program Workload List of Applications Received Through October 31, 2019
- Full-Day Kindergarten Facilities Grant Program Workload List as of October 31, 2019
- School Facility Program Applications Received Beyond Bond Authority List as of October 31, 2019
- Facility Hardship/Rehabilitation Approvals Without Funding as of October 23, 2019

### **REPORTS, DISCUSSION AND INFORMATION ITEMS**

| State Allocation Board Three-Month Projected Workload                    | 260 – 261 |
|--------------------------------------------------------------------------|-----------|
| Dates for 2020 State Allocation Board Meetings                           | 262       |
| School Facility Program Unfunded List (Reg. Section 1859.95)             | 263 – 268 |
| School Facility Program Workload List                                    | 269 – 298 |
| Full-Day Kindergarten Facilities Grant Program Workload<br>List          | 299 – 304 |
| School Facility Program Acknowledged List (Regulation Section 1859.95.1) | 305 – 318 |
| Facility Hardship/Rehabilitation Approvals Without Funding               | 319 – 320 |
| School Facility Program Financial Hardship Regulation<br>Section 1859.81 | 321 – 324 |