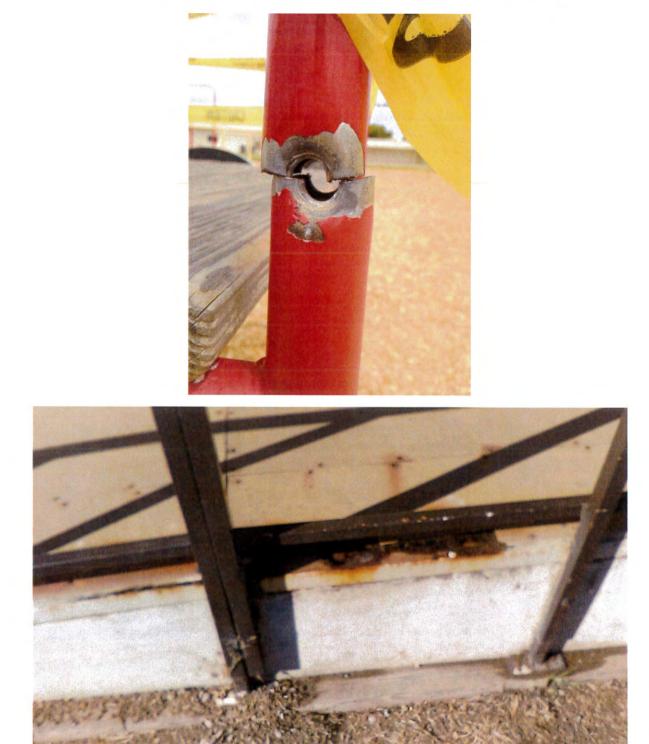

#### PURPOSE OF REPORT

To recommend accounting revisions to close out a completed project.

#### **RECOMMENDATIONS**

- Approve the District's request for an amended adjusted grant with immediate Apportionment for Facility Hardship Program replacement of 1,374 square feet of toilet space and 27,556 square feet of other facility space for the Hayfork High School site pursuant to SFP Regulation Section 1859.82(a), as provided on Attachment B.
- 2. Provide that the State portion of any and all savings which may be realized from the funding of this Facility Hardship project must be returned to the State.
- 3. Provide that for purposes of SFP modernization eligibility, the age of the affected buildings will be reset to 12 months from the date of DSA plan approval.