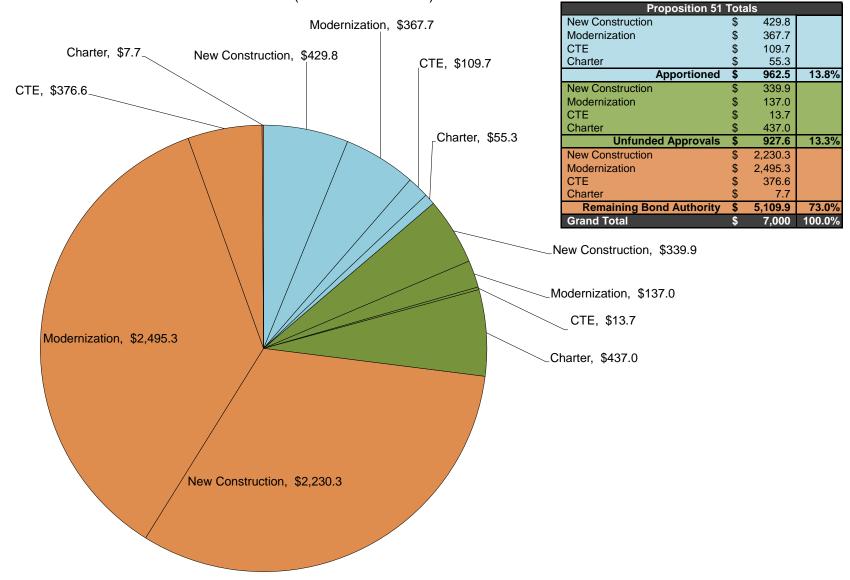

In order to promote transparency and accessibility of information, OPSC has also created a <u>Data Dashboard</u> to facilitate the identification of the distribution of SFP funding as a result of Proposition 1A (1998), Proposition 47 (2002), Proposition 55 (2004), Proposition 1D (2006), and Proposition 51 (2016). The six dashboards display the allocation of funding (updated weekly) by proposition, program, county, school district, school site, and/or legislative district based on user-defined filters.