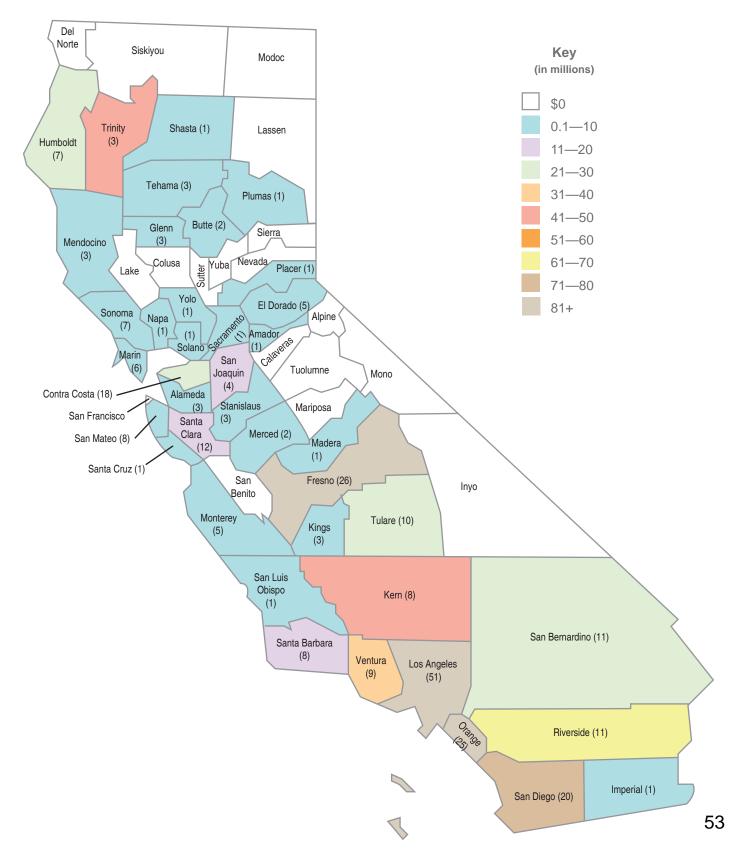

In order to promote transparency and accessibility of information, OPSC has also created a <u>Data Dashboard</u> to facilitate the identification of the distribution of SFP funding as a result of Proposition 1A (1998), Proposition 47 (2002), Proposition 55 (2004), Proposition 1D (2006), and Proposition 51 (2016). The six dashboards display the allocation of funding (updated weekly) by proposition, program, county, school district, school site, and/or legislative district based on user-defined filters.