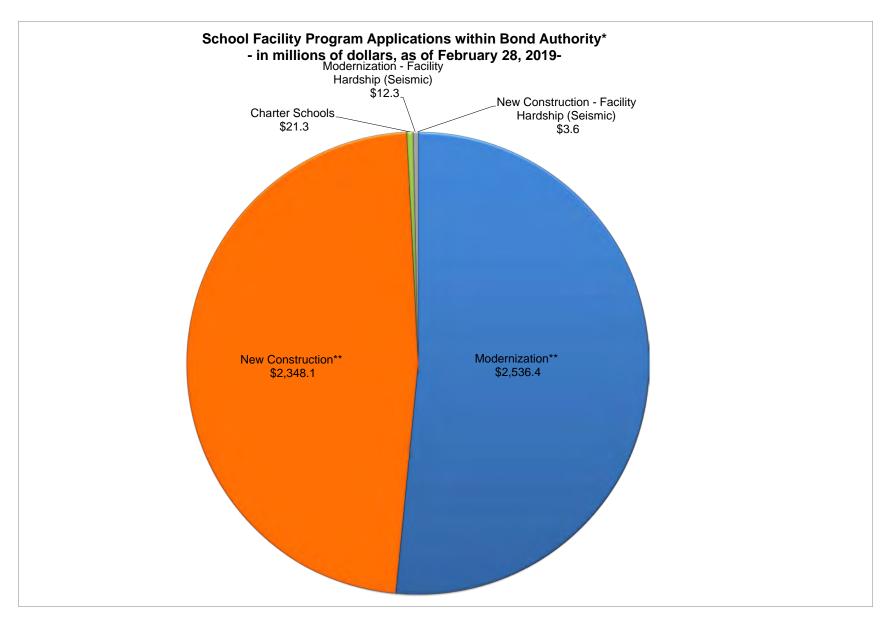

# STATUS OF APPLICATIONS RECEIVED BEYOND BOND AUTHORITY

In September 2018, the Office of Public School Construction (OPSC) had received requests for new construction funding that exceeded the available bond authority. As of February 28, 2019, OPSC received requests for modernization funding that exceed the available bond authority. Therefore, as of March 1, applications for modernization are also are being be placed on the Applications Beyond Bond Authority List. SFP Regulations require that all applications placed on this list must contain a school board resolution that includes several acknowledgements as outlined in SFP Regulation Section 1859.95.1.

The reports section of the Board's agenda includes the list of projects received through February 28, 2019, which is only new construction.

As of March 15th, OPSC received the following for the Applications Received Beyond Bond Authority List:

- New Construction 60 applications. Total Requested \$261,262,063
- Modernization 16 applications. Total Requested \$48,772,369

The next agenda will include a comprehensive list of modernization projects that have been placed on the Applications Received Beyond Bond Authority List that were received from March 1-31, 2019.