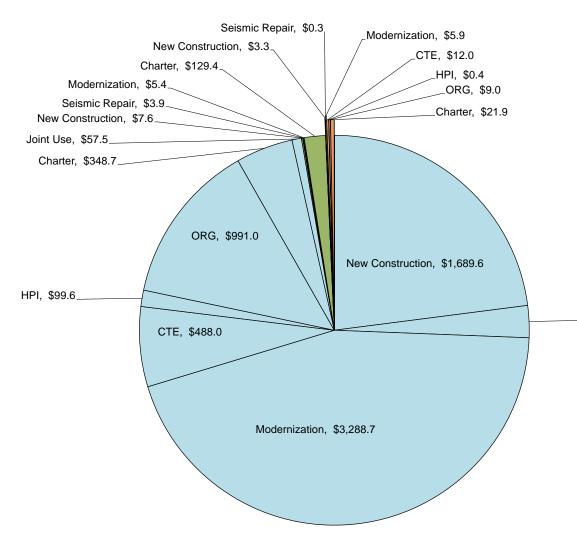

In order to promote transparency and accessibility of information, OPSC has also created a <u>Data Dashboard</u> to facilitate the identification of the distribution of SFP funding as a result of Proposition 1A (1998), Proposition 47 (2002), Proposition 55 (2004), Proposition 1D (2006), and Proposition 51 (2016). The six dashboards display the allocation of funding (updated weekly) by proposition, program, county, school district, school site, and/or legislative district based on user-defined filters.