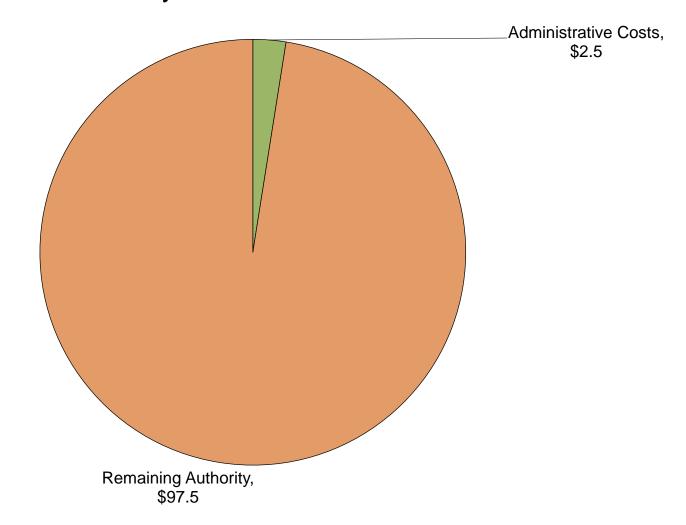

| Unfunded Approvals                    | \$  | 6.7      | 0.1%   |
| New Construction                      | \$  | 0.1      |        |
| Modernization                         | \$  | 0.1      |        |
| cos                                   | \$  | -        |        |
| Charter                               | \$  | 1.0      |        |
| Joint Use                             | \$  | -        |        |
| Remaining Bond Authority              | \$  | 1.2      | 0.0%   |
| Grand Total                           | \$  | 11,400   | 100.0% |
| · · · · · · · · · · · · · · · · · · · |     |          |        |

# Remaining Bond Authority - \$5,171.2 million

(by program, in millions) As of March 27, 2019 SAB



# Full-Day Kindergarten Facilities Grant Program (FDKFGP) Authority - \$100 million



# Fund Recoveries\* – 2018

(Totals represented in millions of dollars)



|               | 2018 Totals** |
|---------------|---------------|
| NC            | \$13,146376   |
| Modernization | \$233,753     |
| Charter       | \$22,247,096  |
| cos           | \$1,926,175   |
| СТЕ           | \$1,826,773   |
| НР            | \$358,288     |
| Hardship      | \$132,284     |
| ORG           | \$0           |
| Total         | \$39,870,746  |

<sup>\*</sup>Includes bond proceeds returned (authority may not be available) to the program through reductions to cost incurred, close-outs, loan repayments, rescissions and special education local plan area transfers.

<sup>\*\* 2018</sup> Totals does not reflect any reallocation of authority. For current availability of bond authority, see Sta