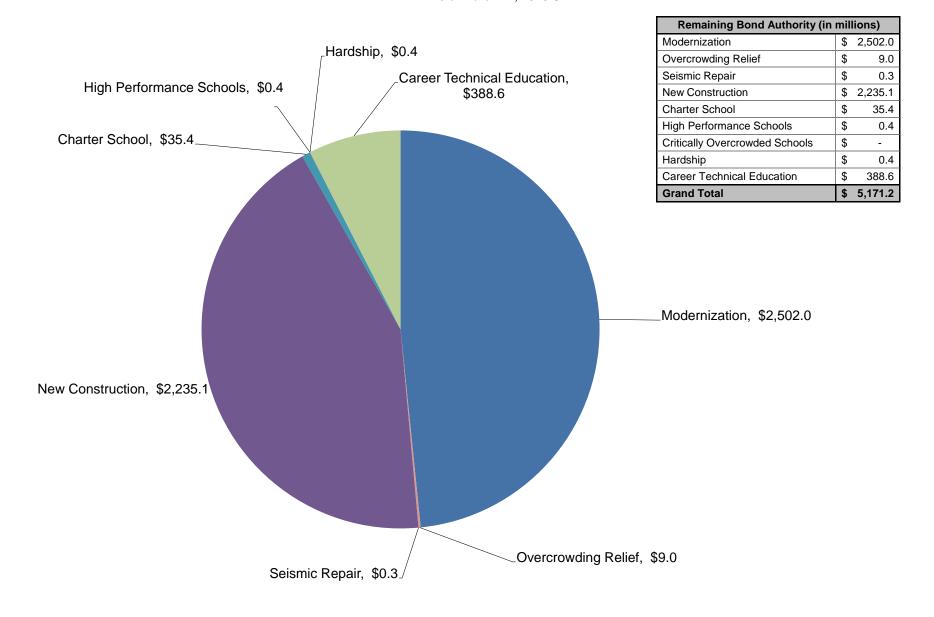

.0      |        |
| Joint Use                             | \$  | -        |        |
| Unfunded Approvals                    | \$  | 6.7      | 0.1%   |
| New Construction                      | \$  | 0.1      |        |
| Modernization                         | \$  | 0.1      |        |
| cos                                   | \$  | -        |        |
| Charter                               | \$  | 1.0      |        |
| Joint Use                             | \$  | -        |        |
| Remaining Bond Authority              | \$  | 1.2      | 0.0%   |
| Grand Total                           | \$  | 11,400   | 100.0% |
| · · · · · · · · · · · · · · · · · · · |     |          |        |

# Remaining Bond Authority - \$5,171.2 million

(by program, in millions) As of March 27, 2019 SAB



# Full-Day Kindergarten Facilities Grant Program (FDKFGP) Authority - \$100 million



# Fund Recoveries\* – 2018

(Totals represented in millions of dollars)



|               | 2018 Totals** |
|---------------|---------------|
| NC            | \$13,146376   |
| Modernization | \$233,753     |
| Charter       | \$22,247,096  |
| cos           | \$1,926,175   |
| СТЕ           | \$1,826,773   |
| НР            | \$358,288     |
| Hardship      | \$132,284     |
| ORG           | \$0           |
| Total         | \$39,870,746  |

<sup>\*</sup>Includes bond proceeds returned (authority may not be available) to the program through reductions to cost incurred, close-outs, loan repayments, rescissions and special education local plan area transfers.

<sup>\*\* 2018</sup> Totals does not ref