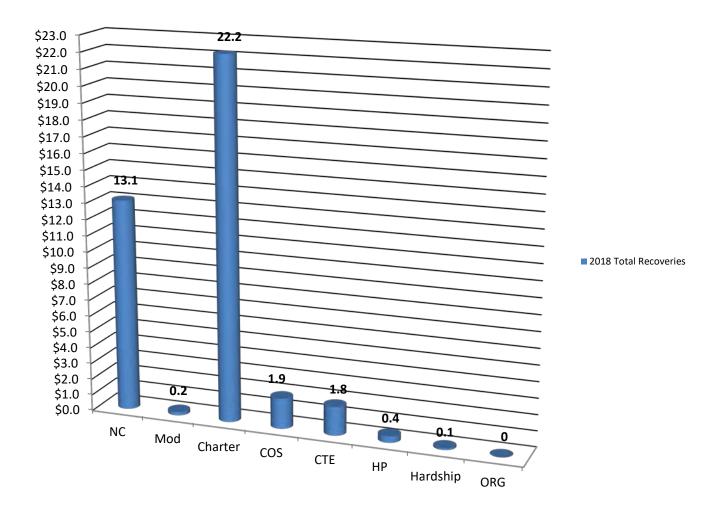

onstruction                      | \$  | 0.1      |        |
| Modernization                         | \$  | 0.1      |        |
| cos                                   | \$  | -        |        |
| Charter                               | \$  | 1.0      |        |
| Joint Use                             | \$  | -        |        |
| Remaining Bond Authority              | \$  | 1.2      | 0.0%   |
| Grand Total                           | \$  | 11,400   | 100.0% |
| · · · · · · · · · · · · · · · · · · · |     |          |        |

# Remaining Bond Authority - \$5,171.2 million

(by program, in millions) As of March 27, 2019 SAB



# Full-Day Kindergarten Facilities Grant Program (FDKFGP) Authority - \$100 million



# Fund Recoveries\* – 2018

(Totals represented in millions of dollars)



|               | 2018 Totals** |
|---------------|---------------|
| NC            | \$13,146376   |
| Modernization | \$233,753     |
| Charter       | \$22,247,096  |
| cos           | \$1,926,175   |
| СТЕ           | \$1,826,773   |
| НР            | \$358,288     |
| Hardship      | \$132,284     |
| ORG           | \$0           |
| Total         | \$39,870,746  |

<sup>\*</sup>Includes bond proceeds returned (authority may not be available) to the program through reductions to cost incurred, close-outs, loan repayments, rescissions and special education local plan area transfers.

<sup>\*\* 2018</sup> Totals does not reflect any reallocation of authority. For current availability of bond authority, see Status of Funds.

# Fund Recoveries\* – as of February 27, 2019 SAB (Totals re