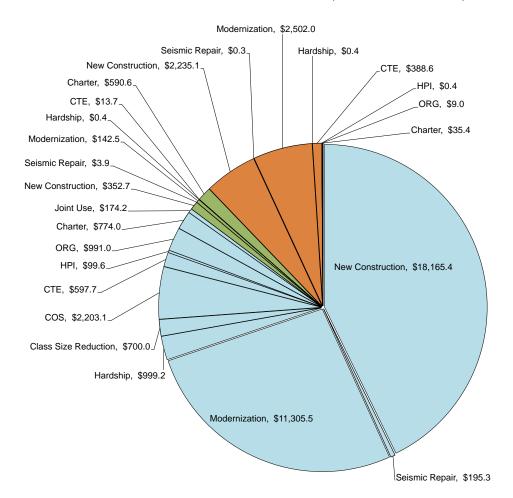

|  |  |  |  |
| Full-Day Kindergarten | \$100.0       | \$97.5                                         |                                        |                                                 | \$97.5                                        |  |  |  |  |
| TOTAL                 | \$100.0       | \$97.5                                         | \$0.0                                  | \$0.0                                           | \$97.5                                        |  |  |  |  |

A Balance of bonding authority excludes unfunded approvals.

B Total authority is not available at this time. There is outstanding account receivables of \$30,060 for New Construction in Proposition 47.

# Proposition 51,1D, 55, 47, and 1A Bond Authority - \$42.480 billion

(in millions of dollars)



| . •                        |                               |             |        |
|----------------------------|-------------------------------|-------------|--------|
| Proposition 51, 1D, 55, 47 | , and                         | d 1A Totals |        |
| New Construction*          | \$                            | 18,165.4    |        |
| Seismic Repair             | \$                            | 195.3       |        |
| Modernization              | \$                            | 11,305.5    |        |
| Hardship                   | \$                            | 999.2       |        |
| Class Size Reduction       | \$ \$ \$ \$ \$ \$ \$ \$ \$ \$ | 700.0       |        |
| COS                        | \$                            | 2,203.1     |        |
| CTE