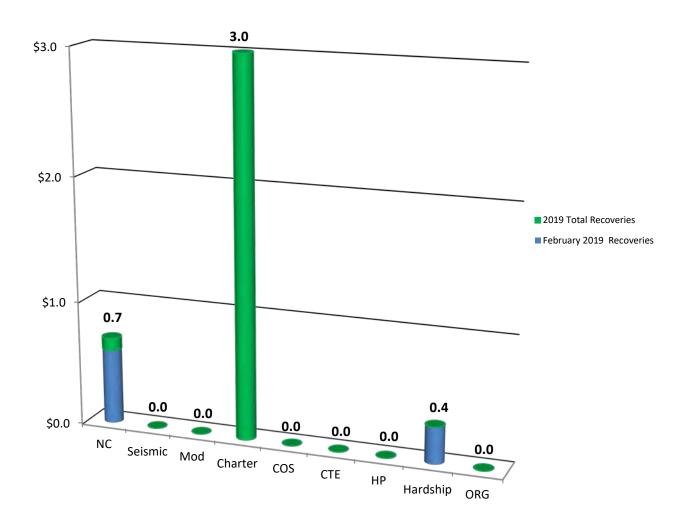

|---------------|---------------|
| NC            | \$13,146376   |
| Modernization | \$233,753     |
| Charter       | \$22,247,096  |
| cos           | \$1,926,175   |
| СТЕ           | \$1,826,773   |
| НР            | \$358,288     |
| Hardship      | \$132,284     |
| ORG           | \$0           |
| Total         | \$39,870,746  |

<sup>\*</sup>Includes bond proceeds returned (authority may not be available) to the program through reductions to cost incurred, close-outs, loan repayments, rescissions and special education local plan area transfers.

<sup>\*\* 2018</sup> Totals does not reflect any reallocation of authority. For current availability of bond authority, see Status of Funds.

# Fund Recoveries\* – as of February 27, 2019 SAB (Totals represented in millions of dollars)



| February 2019 | 1A        | 47  | 55        | 1D    | 51  | February<br>Totals | 2019 Totals** |
|---------------|-----------|-----|-----------|-------|-----|--------------------|---------------|
| NC            | \$368,398 | \$0 | \$250,096 | \$0   | \$0 | \$618,495          | \$747,463     |
| Seismic       | \$0       | \$0 | \$0       | \$0   | \$0 | \$0                | \$0           |
| Modernization | \$0       | \$0 | \$0       | \$0   | \$0 | \$0                | \$0           |
| Charter       | \$0       | \$0 | \$0       | \$0   | \$0 | \$0                | \$2,950,197   |
| cos           | \$0       | \$0 | \$0       | \$0   | \$0 | \$0                | \$0           |
| CTE           | \$0       | \$0 | \$0       | \$0   | \$0 | \$0                | \$0           |
| HP