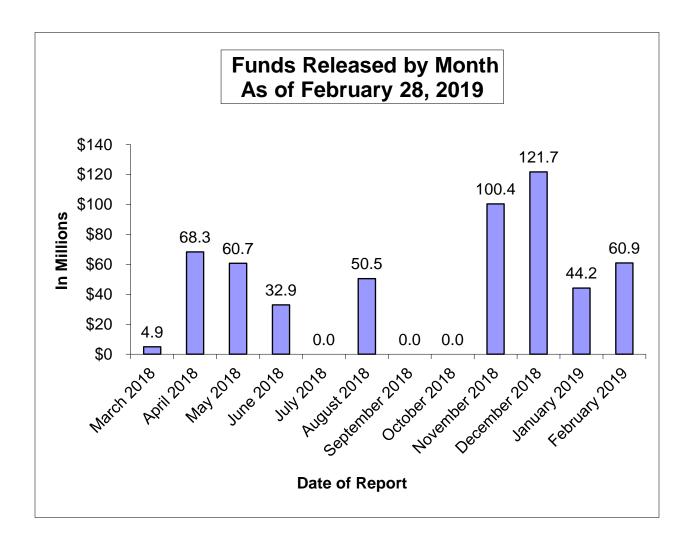

# Status of Fund Releases

The SAB accepted the Status of Fund Releases report as presented.