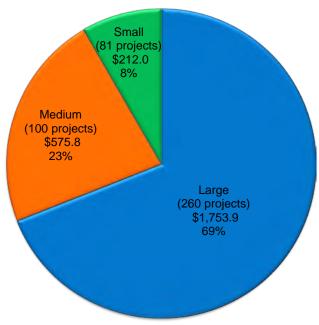

The SAB acknowledged the following reports:

State Allocation Board Three-Month Projected Workload

State Allocation Board Meeting Dates for the 2019 Calendar Year

School Facility Program Unfunded List as of January 23, 2019