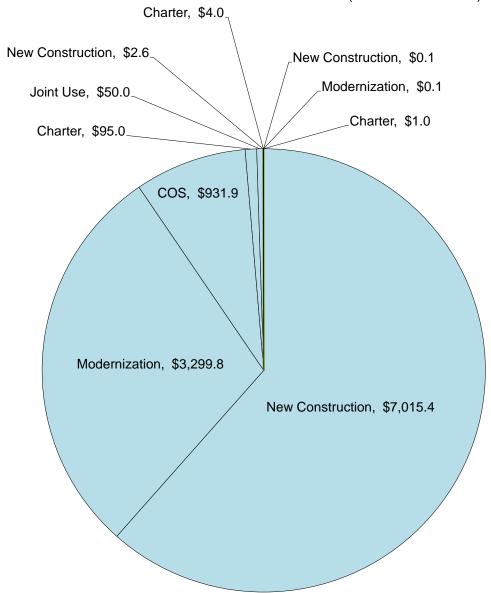

In order to promote transparency and accessibility of information, OPSC has also created a <u>Data Dashboard</u> to facilitate the identification of the distribution of SFP funding as a result of Proposition 1A (1998), Proposition 47 (2002), Proposition 55 (2004), Proposition 1D (2006), and Proposition 51 (2016). The six dashboards display the allocation of funding (updated weekly) by proposition, program, county, school district, school site, and/or legislative district based on user-defined filters.