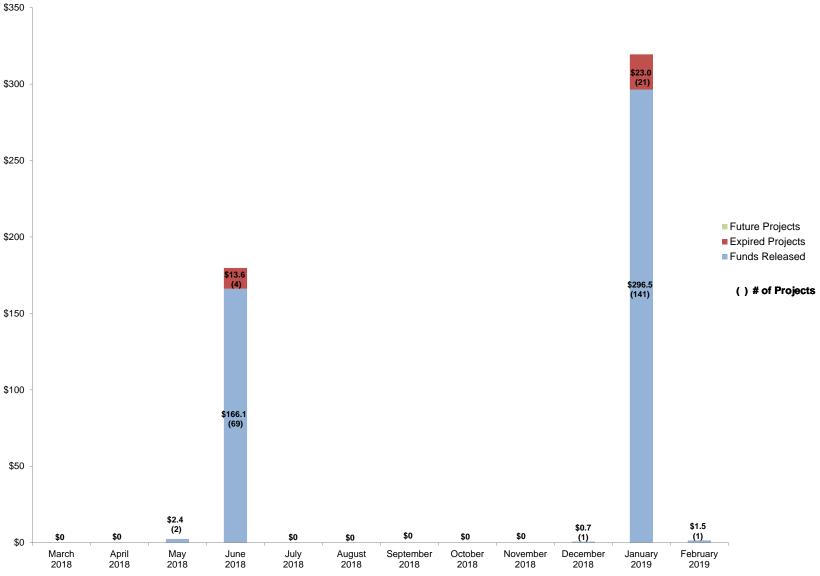

strict has demonstrated it is financially unable to provide all or a part of the matching funds and is levying the developer fees or equal alternative revenue source justified by law. The District's long term debt as a percentage of bonding capacity as of January 31, 2019 is greater than 60 percent.

The District is responsible for ensuring that the project is compliant with Prevailing Wage Monitoring and/or Labor Compliance Program requirements at the time construction contracts are executed and/or construction commenced.

# REPORT OF THE EXECUTIVE OFFICER State Allocation Board Meeting, March 27, 2019

## **STATUS OF FUND RELEASES**



# Status of School Facility Program Apportionments Set to Expire due to Time Limit on Fund Release, as of February 27, 2019 SAB (in millions of dollars)



<sup>\*</sup>There is 1 project (55/68841-00-001) for \$1.2 million that was apportioned at the 10/24/2018 SAB; The TLOFR date is 04/25/2019

<sup>\*</sup>There are 3 projects (54/64733-00-101; 54/67439-00-008; 54/64733-00-102 ) for \$32.7 Million that were apportioned at the 10/24/2018 SAB, the TLOFR date is 05/02/2019

<sup>\*</sup>There are 5 projects (51/62901-00-006, 51/62901-00-010, 51/62901-00-012, 50/62901-00-013, and 51/62901-00-014) for \$23.7 million that were apportioned at the 12/6/2017 SAB; the TLOFR date is 6/6/2019.

<sup>\*</sup> There is 1 project (55/71639-00-001) for \$1.5 million that was apportioned at the 10/24/2018 SAB, The TLOFR date is 06/04/2019

<sup>\*</sup>There is 1 project (51/71662-00-001) for \$12.8 million that was apportioned at the 04/25/2018 SAB; the