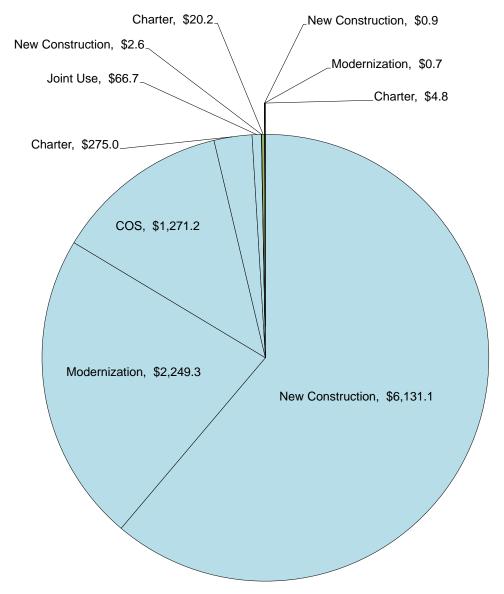

In order to promote transparency and accessibility of information, OPSC has also created a <u>Data Dashboard</u> to facilitate the identification of the distribution of SFP funding as a result of Proposition 1A (1998), Proposition 47 (2002), Proposition 55 (2004), Proposition 1D (2006), and Proposition 51 (2016). The six dashboards display the allocation of funding (updated weekly) by proposition, program, county, school district, school site, and/or legislative district based on user-defined filters.