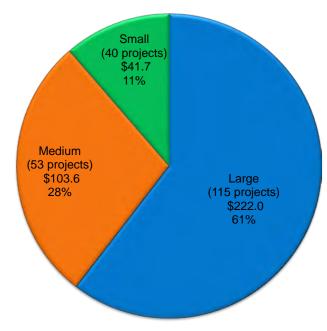

Facility Hardship/Rehabilitation Approvals Without Funding as of January 23, 2019