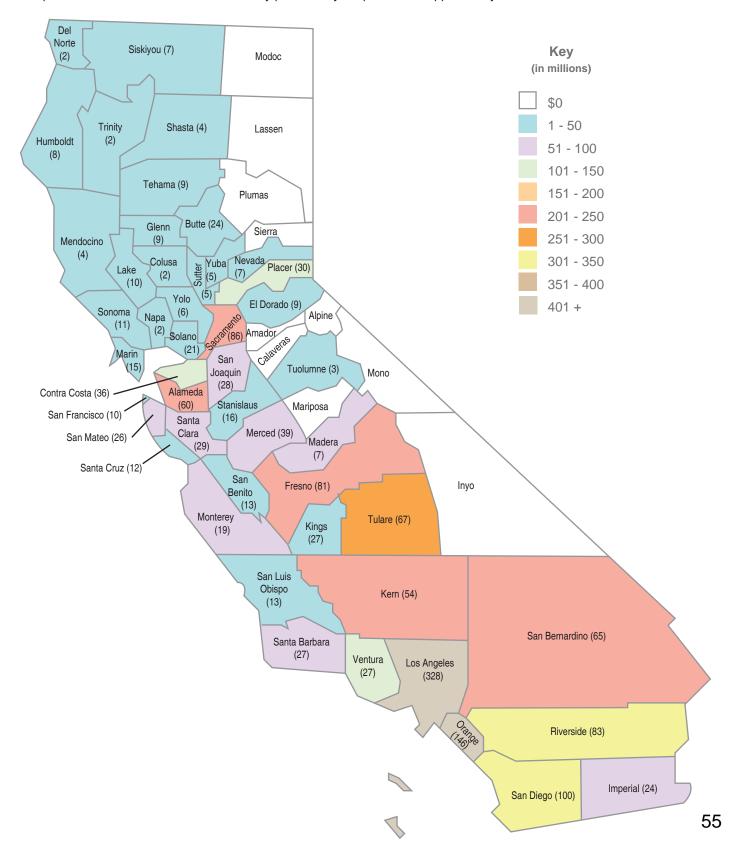

In order to promote transparency and accessibility of information, OPSC has also created a <u>Data Dashboard</u> to facilitate the identification of the distribution of SFP funding as a result of Proposition 1A (1998), Proposition 47 (2002), Proposition 55 (2004), Proposition 1D (2006), and Proposition 51 (2016). The six dashboards display the allocation of funding (updated weekly) by proposition, program, county, school district, school site, and/or legislative district based on user-defined filters.