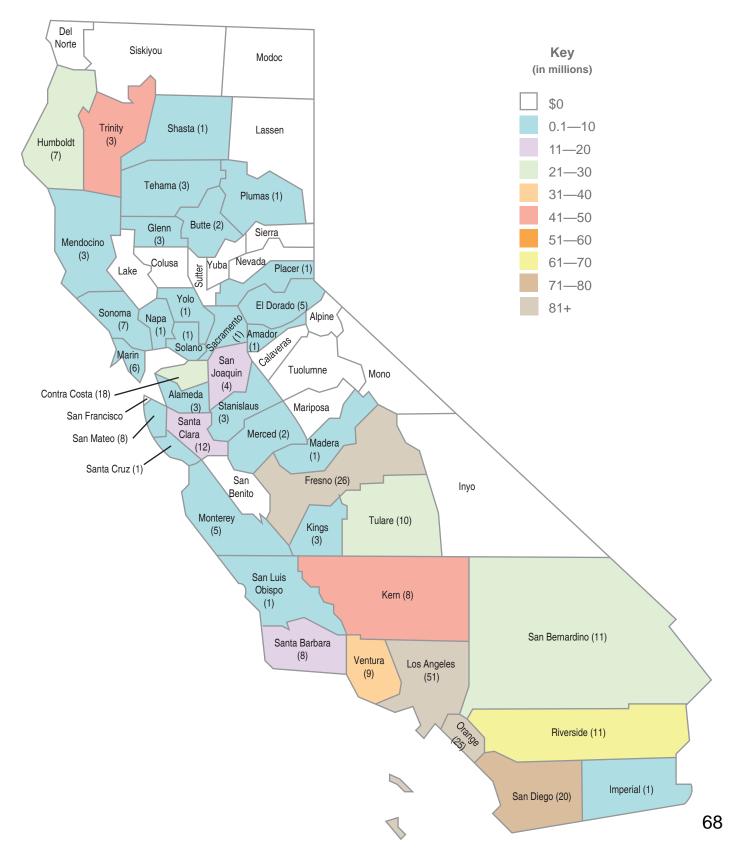

# SCHOOL FACILITY PROGRAM UNFUNDED APPROVALS (Lack of AB 55 Loans)

#### PURPOSE OF REPORT

To present to the State Allocation Board (Board) a list of School Facility Program (SFP) applications for unfunded approval.

#### **DESCRIPTION**

At the January 2019 Board meeting, the Board elected to provide an increase adjustment of 5.45 percent to SFP projects for calendar year 2019. The projects listed on the Attachment reflect the Board's action of the adoption of the 5.45 percent increase based on the RS Means Construction Cost Index. In addition, the project applications represent SFP New Construction, Modernization, Charter School and Overcrowding Relief Grant projects in date order of a complete application being received by the Office of Public School Construction (OPSC).

#### **BACKGROUND**

At the March 11, 2009 SAB meeting, the Board requested that Staff continue to process applications to the Board for unfunded approval, up to the bonding authority. The Attachment reflects applications being presented for unfunded approval, including SFP modernization and new construction projects in date order of a complete application being received by the OPSC. The list also includes health and safety facility hardship applications for funding that have been processed and are ready for approval regardless of received date. The unfunded approval of the applications as reflected on the Attachment does not constitute a guarantee of future funding.