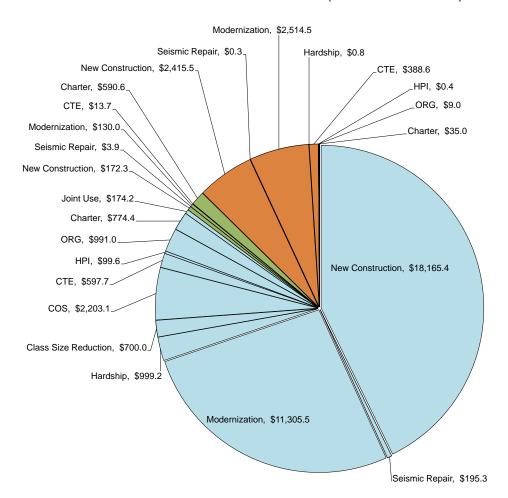

|                                                |  |  |  |  |
| Full-Day Kindergarten                  | \$100.0       | \$97.5                                        |                                           |                                                   | \$97.5                                         |  |  |  |  |
| TOTAL                                  | \$100.0       | \$97.5                                        | \$0.0                                     | \$0.0                                             | \$97.5                                         |  |  |  |  |

A Balance of bonding authority excludes unfunded approvals.

# Proposition 51,1D, 55, 47, and 1A Bond Authority - \$42.480 billion

(in millions of dollars)



| Proposition 51, 1D, 55, 47 | , and             | d 1A Totals |        |
|----------------------------|-------------------|-------------|--------|
| New Construction*          | \$                | 18,165.4    |        |
| Seismic Repair             | \$                | 195.3       |        |
| Modernization              | \$                | 11,305.5    |        |
| Hardship                   | \$                | 999.2       |        |
| Class Size Reduction       | ssssssss          | 700.0       |        |
| cos                        | \$                | 2,203.1     |        |
| CTE                        | \$                | 597.7       |        |
| HPI                        | \$                | 99.6        |        |
| ORG                        | \$                | 991.0