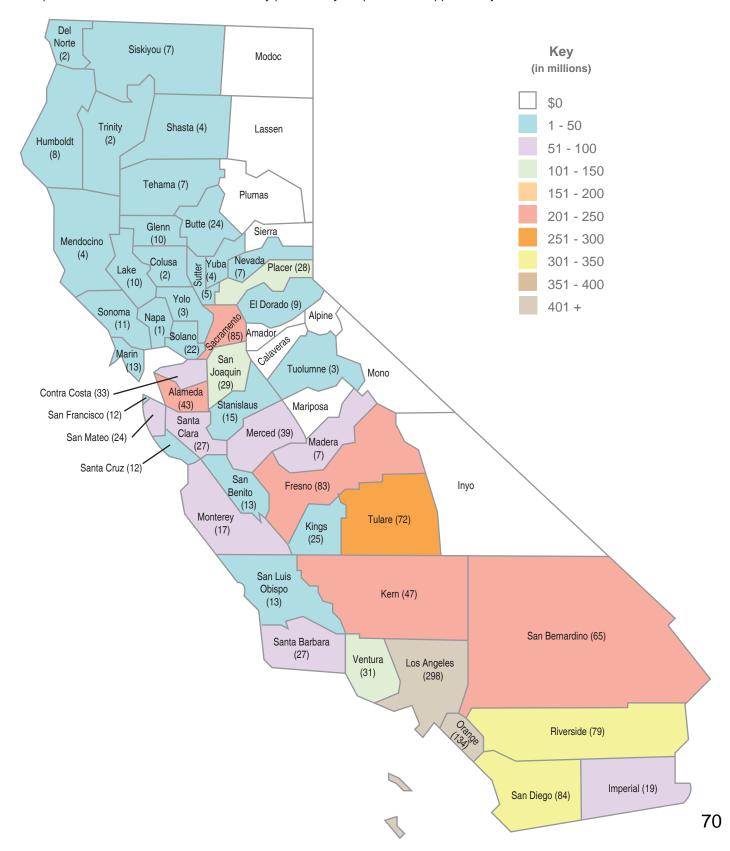

# SCHOOL FACILITY PROGRAM UNFUNDED APPROVALS (Lack of AB 55 Loans)

#### PURPOSE OF REPORT

To present to the State Allocation Board (Board) a list of School Facility Program (SFP) applications for unfunded approval.

#### **DESCRIPTION**

At the January 2019 Board meeting, the Board elected to provide an increase adjustment of 5.45 percent to SFP projects for calendar year 2019. The projects listed on the Attachment reflect the Board's action of the adoption of the 5.45 percent increase based on the RS Means Construction Cost Index. In addition, the project applications represent SFP New Construction, Modernization, Charter School and Overcrowding Relief Grant projects in date order of a complete application being received by the Office of Public School Construction (OPSC).

#### **BACKGROUND**

At the March 11, 2009 SAB meeting, the Board requested that Staff continue to process applications to the Board for unfunded approval, up to the bonding authority. The Attachment reflects applications being presented for unfunded approval, including SFP modernization and new construction projects in date order of a complete application being received by the OPSC. The list also includes health and safety facility hardship applications for funding that have been processed and are ready for approval regardless of received date. The unfunded approval of the applications as reflected on the Attachment does not constitute a guarantee of future funding.