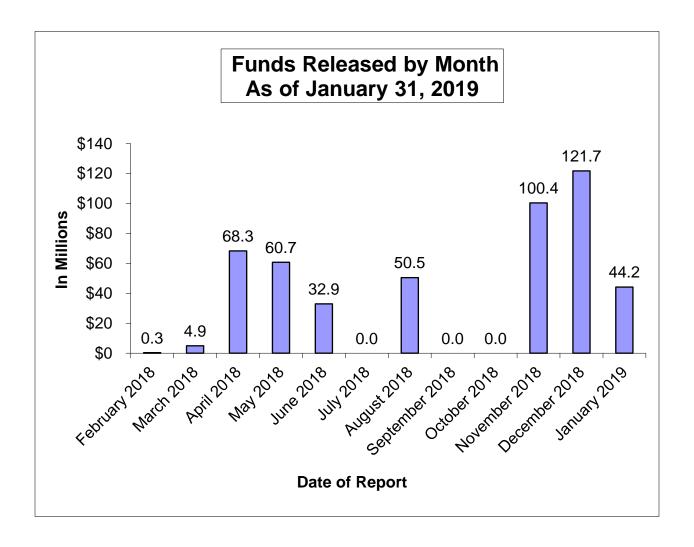

districts are required to report any unused school sites to the Board annually. The school districts self-certify requests for waivers and reduction of fees based on certain criteria outlined in EC Section 17219. EC Section 17223(a) allows for districts to receive a refund for sites that a district has begun to use or has sold during the previous fiscal year.

#### STAFF ANALYSIS/STATEMENT

The District has provided documentation to support its request.

#### RECOMMENDATION

Approve the District's request for a reduction for the 2017/2018 FY unused site assessment fee in the amount of \$13,186 and notify the State Controller's Office to adjust the unused site assessment fee.

# REPORT OF THE EXECUTIVE OFFICER State Allocation Board Meeting, February 27, 2019

#### STATUS OF FUND RELEASES



# Status of School Facility Program Apportionments Set to Expire due to Time Limit on Fund Release, as of January 23, 2019 SAB (in millions of dollars)



<sup>\*</sup>There are 5 projects (51/62901-00-006, 51/62901-00-010, 51/62901-00-012, 50/62901-00-013, and 51/62901-00-014) for \$23.7 million that were apportioned at the 12/6/2017 SAB; the TLOFR date is 6/6/2019.

<sup>\*</sup>There is 1 project (59/72694-00-001) for \$1.5 million that was apportioned at the 10/24/2018 SAB; The TLOFR date is 02/26/2019 at the 10/24/2018 SAB; The TLOFR date is 02/26/2019 at the 10/24/2018 SAB; The TLOFR date is 02/26/2019 at the 10/24/2018 SAB; The TLOFR date is 02/26/2019 at the 10/24/2018 SAB; The TLOFR date is 02/26/2019 at the 10/24/2018 SAB; The TLOFR date is 02/26/2019 at the 10/24/2018 SAB; The