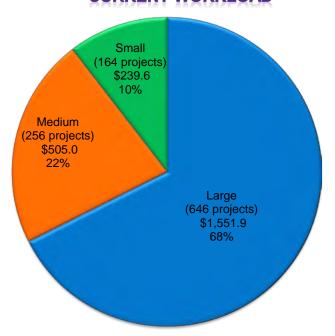

## Legend

Small School Districts – ADA < 2,500 pupils

Medium School Districts - ADA > 2,500 pupils < 10,000 pupils

#### Large School Districts - ADA > 10,000 pupils

District Size (based on 2017/18 Enrollment) (# of projects) (in millions)



# Small (17 projects) \$86.4 20% Large (48 projects) \$230.7 54% \$112.1 26%

**APPORTIONED** 



**CURRENT WORKLOAD** 

#### **School Facility Program Bond Authority from Proposition 51**

(in millions of dollars, as of January 31, 2019)

Modernization

#### Legend

Small School Districts – ADA < 2,500 pupils

Medium School Districts - ADA > 2,500 pupils < 10,000 pupils

#### Large School Districts - ADA > 10,000 pupils

District Size (based on 2017/18 Enrollment) (# of projects) (in millions)



#### **APPORTIONED**



#### **CURRENT WORKLOAD**



### **Unique School Districts Receiving Proposition 51 Funds**

(As of January 31, 2019)

#### **New Construction**

#### **Modernization**

| 2017/18 Enrollment                          | School Districts Statewide |      |            |  |
|---------------------------------------------|----------------------------|------|------------|--|
|                                             | #                          | %    | Enrollment |  |
| Small – ADA < 2,500 pupils                  | 583                        | 57%  | 417,039    |  |
| Medium – ADA > 2,500 pupils < 10,000 pupils | 269                        | 26%  | 1,378,383  |  |
| Large – ADA > 10,000 pupils                 | 174                        | 17%  | 4,448,656  |  |
|                                             | 1,024