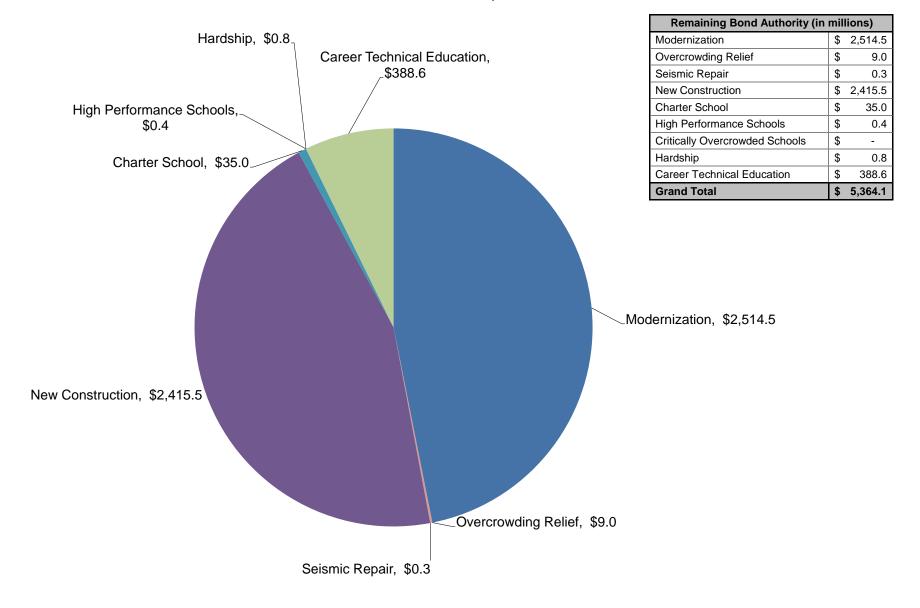

#### APPLICATIONS RECEIVED BEYOND BOND AUTHORITY

The Office of Public School Construction (OPSC) anticipates receiving sufficient requests for Modernization funding by the end of February. OPSC will send out an email notification once this occurs. Once the email notification is sent, all incoming applications will be placed on the Applications Received Beyond Bond Authority List and will be required to submit a school board resolution pursuant to School Facility Program Regulation Section 1859.95.1 as part of the application package.