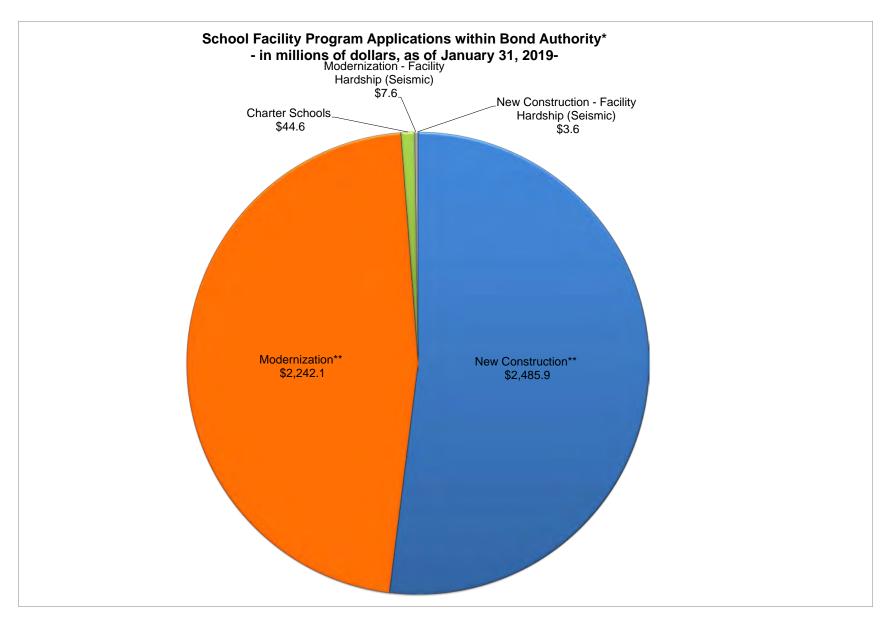

| 04-116690  | 12/20/18   | \$ 2,874,742    | \$ -                   |
| Blochman Union Elementary | Santa Barbara              | Benjamin Foxen Elementary                     | 03-119221  | 12/21/18   | \$ 1,308,316    | \$ -                   |
| Sanger Unified            | Fresno                     | Washington Academic Middle                    | 02-117046  | 12/24/18   | \$ 560,664      | \$ -                   |
|                           |                            |                                               |            |            | \$ 189,099,319  | \$ 47,785,275          |
| То                        | tal New Construction appli | cations acknowledged by January 23, 2019 SAB: | 46         |            | \$              | 236,884,594            |



<sup>\*</sup>The projects on this report only represents completed applications that are awaiting Office of Public School Construction (OPSC) processing and scheduling to the State Allocation Board. It does not reflect the OPSC's complete workload or guarantee the project is within available bond authority.

\*\* Includes Facility Hardship Non-Seismic applications.

This list includes future workload that is identified as:

- Pending reflects workload that has been processed by OPSC but awaiting further information/documentation from the district.
- Reviewing reflects currently being processed by OPSC.

#### **INFORMATION ITEM**

#### FULL-DAY KINDERGARTEN FACILITIES GRANT PROGRAM

(as of January 31, 2019)

The applications on this list represent Full-Day Kindergarten Facilities Grant Pr