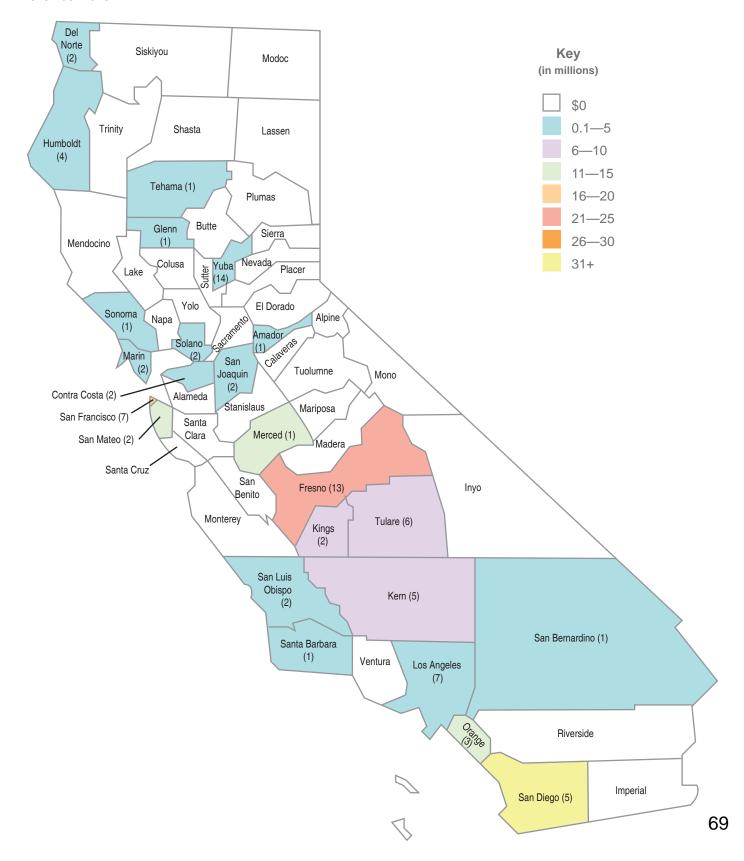

# SCHOOL FACILITY PROGRAM UNFUNDED APPROVALS (Lack of AB 55 Loans)

#### PURPOSE OF REPORT

To present to the State Allocation Board (Board) a list of School Facility Program (SFP) applications for unfunded approval.

#### **DESCRIPTION**

At the January 2019 Board meeting, the Board elected to provide an increase adjustment of 5.45 percent to SFP projects for calendar year 2019. The projects listed on the Attachment reflect the Board's action of the adoption of the 5.45 percent increase based on the RS Means Construction Cost Index. In addition, the project applications represent SFP New Construction, Modernization, Charter School and Overcrowding Relief Grant projects in date order of a complete application being received by the Office of Public School Construction (OPSC).

#### **BACKGROUND**

At the March 11, 2009 SAB meeting, the Board requested that Staff continue to process applications to the Board for unfunded approval, up to the bonding authority. The Attachment reflects applications being presented for unfunded approval, including SFP modernization and new construction projects in date order of a complete application being received by the OPSC. The list also includes health and safety facility hardship applications for funding that have been processed and are ready for approval regardless of received date. The unfunded approval of the applications as reflected on the Attachment does not constitute a guarantee of future funding.