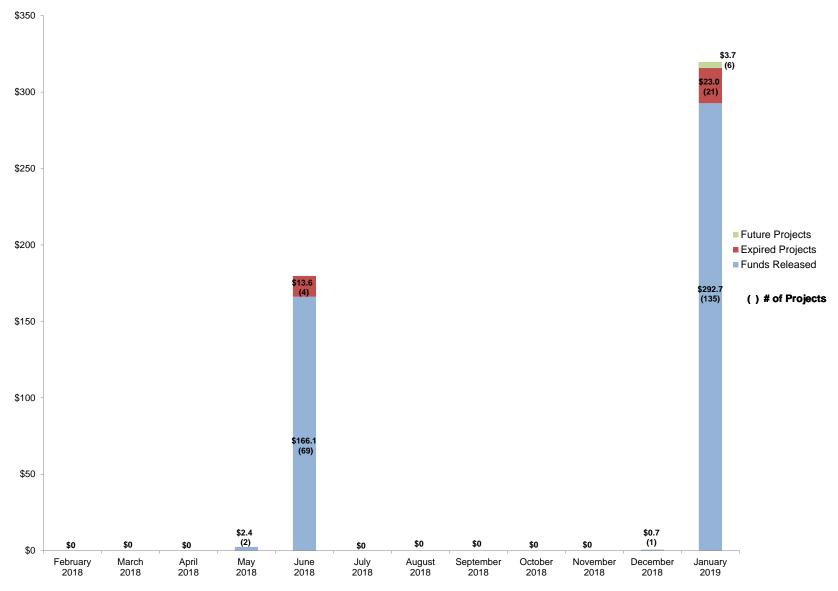

s based on certain criteria outlined in EC Section 17219. EC Section 17223(a) allows for districts to receive a refund for sites that a district has begun to use or has sold during the previous fiscal year.

#### STAFF ANALYSIS/STATEMENT

The District has provided documentation to support its request.

#### RECOMMENDATION

Approve the District's request for a reduction for the 2017/2018 FY unused site assessment fee in the amount of \$13,186 and notify the State Controller's Office to adjust the unused site assessment fee.

# REPORT OF THE EXECUTIVE OFFICER State Allocation Board Meeting, February 27, 2019

#### STATUS OF FUND RELEASES



# Status of School Facility Program Apportionments Set to Expire due to Time Limit on Fund Release, as of January 23, 2019 SAB (in millions of dollars)



<sup>\*</sup>There are 5 projects (51/62901-00-006, 51/62901-00-010, 51/62901-00-012, 50/62901-00-013, and 51/62901-00-014) for \$23.7 million that were apportioned at the 12/6/2017 SAB; the TLOFR date is 6/6/2019.

<sup>\*</sup>There is 1 project (59/72694-00-001) for \$1.5 million that was apportioned at the 10/24/2018 SAB; The TLOFR date is 02/26/2019 at the 10/24/2018 SAB; The TLOFR date is 02/26/2019 at the 10/24/2018 SAB; The TLOFR date is 02/26/2019 at the 10/24/2018 SAB; The TLOFR date is 02/26/2019 at the 10/24/2018 SAB; The TLOFR date is 02/26/2019 at the 10/24/2018 SAB; The TLOFR date is 02/26/2019 at the 10/24/2018 SAB; The TLOFR date is 02/26/2019 at the 10/24/2018 SAB; The TLOFR date is 02/26/2019 at the 10/24/2018 SAB; The TLOFR date is 02/26/2019 at the 10/24/2018 SAB; Th