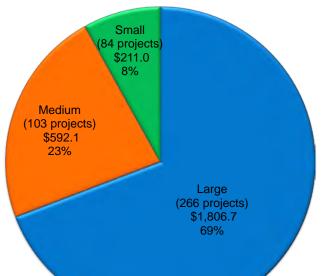

1.00     |  |
| T-1-1           | 200           | 4 700 700 001 70                     |               | A 477.000.00      | 4.540         | A 4000 077 100 17   |  |
| Total           | 288           | \$ 796,528,321.08                    | 87            | \$ 177,258,427.29 | 1,519         | \$ 4,906,277,488.15 |  |

#### **School Facility Program Bond Authority from Proposition 51**

(in millions of dollars, as of January 31, 2019)

New Construction

#### Legend

Small School Districts – ADA < 2,500 pupils

Medium School Districts - ADA > 2,500 pupils < 10,000 pupils

#### Large School Districts - ADA > 10,000 pupils

District Size (based on 2017/18 Enrollment) (# of projects) (in millions)



# Small (17 projects) \$86.4 20% Large (48 projects) \$230.7 54% \$112.1 26%

**APPORTIONED** 



**CURRENT WORKLOAD** 

#### **School Facility Program Bond Authority from Proposition 51**

(in millions of dollars, as of January 31, 2019)

Modernization

#### Legend

Small School Districts – ADA < 2,500 pupils

Medium School Districts - ADA > 2,500 pupils < 10,000 pupils

#### Large School Districts - ADA > 10,000 pupils

District Size (based on 2017/18 Enrollment) (# of projects) (in millions)



#### **APPORTIONED**



#### **CURRENT WORKLOAD**



### **Unique School Districts Receiving Proposition 51 Funds**

(As of January 31, 2019)

#### **New Construction**

#### **Modernization**

| 2017/18 Enrollment                          | School Districts Statewide |      |            |  |
|---------------------------------------------|----------------------------|------|------------|--|