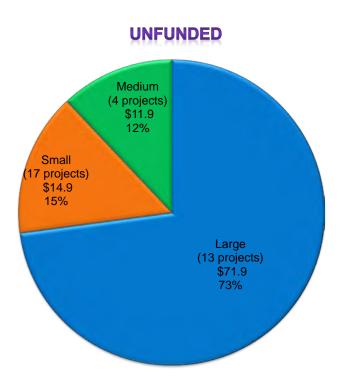

# SCHOOL FACILITY PROGRAM UNFUNDED APPROVALS (Lack of AB 55 Loans)

#### PURPOSE OF REPORT

To present to the State Allocation Board (Board) a list of School Facility Program (SFP) applications for unfunded approval.

#### **DESCRIPTION**

At the January 2019 Board meeting, the Board elected to provide an increase adjustment of 5.45 percent to SFP projects for calendar year 2019. The projects listed on the Attachment reflect the Board's action of the adoption of the 5.45 percent increase based on the RS Means Construction Cost Index. In addition, the project applications represent SFP New Construction, Modernization, Charter School and Overcrowding Relief Grant projects in date order of a complete application being received by the Office of Public School Construction (OPSC).

#### **BACKGROUND**

At the March 11, 2009 SAB meeting, the Board requested that Staff continue to process applications to the Board for unfunded approval, up to the bonding authority. The Attachment reflects applications being presented for unfunded approval, including SFP modernization and new construction projects in date order of a complete application being received by the OPSC. The list also includes health and safety facility hardship applications for funding that have been processed and are ready for approval regardless of received date. The unfunded approval of the applications as reflected on the Attachment does not constitute a guarantee of future funding.