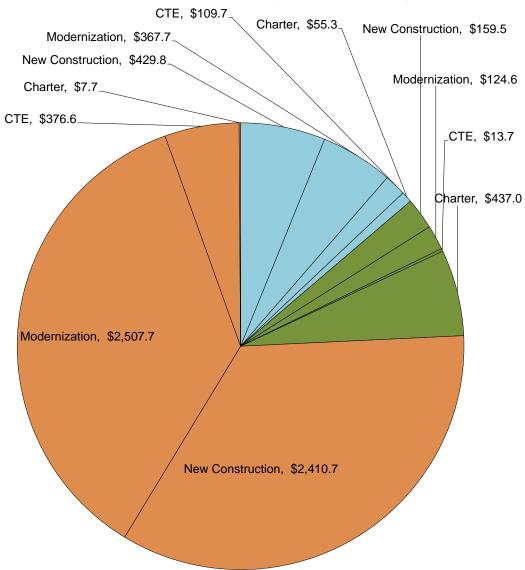

#### **DESCRIPTION**

At the January 2019 Board meeting, the Board elected to provide an increase adjustment of 5.45 percent to SFP projects for calendar year 2019. The projects listed on the Attachment reflect the Board's action of the adoption of the 5.45 percent increase based on the RS Means Construction Cost Index. In addition, the project applications represent SFP New Construction, Modernization, Charter School and Overcrowding Relief Grant projects in date order of a complete application being received by the Office of Public School Construction (OPSC).

#### **BACKGROUND**

At the March 11, 2009 SAB meeting, the Board requested that Staff continue to process applications to the Board for unfunded approval, up to the bonding authority. The Attachment reflects applications being presented for unfunded approval, including SFP modernization and new construction projects in date order of a complete application being received by the OPSC. The list also includes health and safety facility hardship applications for funding that have been processed and are ready for approval regardless of received date. The unfunded approval of the applications as reflected on the Attachment does not constitute a guarantee of future funding.