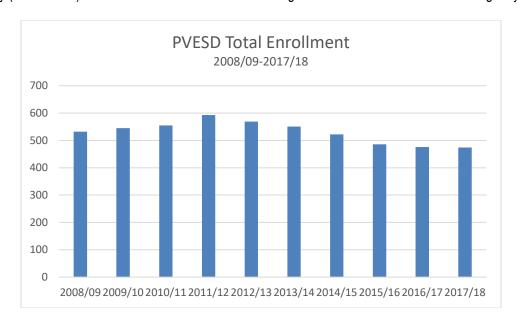

The District established district-wide SFP New Construction eligibility in May 2002 with a total enrollment of 541 K-8 pupils. The District experienced moderate fluctuations in overall enrollment from the date of eligibility establishment in 2002 through the 2011/2012 enrollment year, when the District experienced a peak district-wide enrollment of 593 total pupils. District-wide enrollment declined/decreased in the following years, from 593 total pupils to the current 474 total K-8 pupils reported for 2017/2018 – a 20 percent overall enrollment drop over seven years. In sum, declining overall district-wide pupil enrollment coupled with the District's fixed school facilities capacity (district-wide) has resulted in the District's current negative amount of new construction eligibility.



#### Conclusion; Occupancy and Eligibility Issues

The District states that it occupied the classrooms in the project prior to submitting its full funding application to OPSC; this makes the project ineligible for funding pursuant to SFP Regulation 1859.70. Beyond the occupancy issue, the District is unable to demonstrate a current need for additional classrooms based on the negative 2017/2018 enrollment projections, and according to the District would still not have enough eligibility to support the funding applications based on 2018/19 enrollment projections. For these reasons, Staff administratively denied the District's applications and does not support the District's appeal request.

#### **BOARD OPTION**

Pursuant to the Rules and Procedures of the State Allocation Board, "Staff is