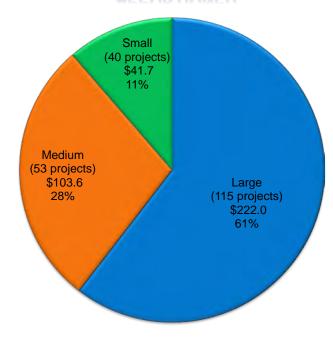

, 2019)

New Construction

#### Legend

Small School Districts – ADA < 2,500 pupils

Medium School Districts - ADA > 2,500 pupils < 10,000 pupils

#### Large School Districts - ADA > 10,000 pupils

District Size (based on 2017/18 Enrollment) (# of projects) (in millions)



# Small (17 projects) \$86.4 20% Large (48 projects) \$230.7 54% \$112.1 26%

**APPORTIONED** 



**CURRENT WORKLOAD** 

#### **School Facility Program Bond Authority from Proposition 51**

(in millions of dollars, as of January 31, 2019)

Modernization

#### Legend

Small School Districts – ADA < 2,500 pupils

Medium School Districts - ADA > 2,500 pupils < 10,000 pupils

#### Large School Districts - ADA > 10,000 pupils

District Size (based on 2017/18 Enrollment) (# of projects) (in millions)



#### **APPORTIONED**



#### **CURRENT WORKLOAD**



### **Unique School Districts Receiving Proposition 51 Funds**

(As of January 31, 2019)

#### **New Construction**

#### **Modernization**

| 2017/18 Enrollment                          | School Districts Statewide |      |            |  |
|---------------------------------------------|----------------------------|------|------------|--|
|                                             | #                          | %    | Enrollment |  |
| Small – ADA < 2,500 pupils                  | 583                        | 57%  | 417,039    |  |
| Medium – ADA > 2,500 pupils < 10,000 pupils | 269                        | 26%  | 1,378,383  |  |
| Large – ADA > 10,000 pupils                 | 174                        | 17%  | 4,448,656  |  |
|