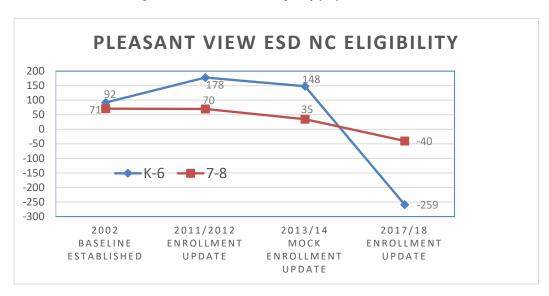

ect at Pleasant View Elementary as it does not comply with Board action

taken on June 5, 2017 requiring districts to demonstrate current capacity need. Moreover, Board approval for this project would represent an unfair funding advantage afforded Pleasant View not extended to other districts experiencing similar current eligibility circumstances.

The District's 2017/2018 enrollment adjustment, approved by the Board on May 23, 2018, confirms that the District no longer has sufficient eligibility to support its original funding applications today. The District has also stated that it would still not have sufficient eligibility if the 2018/19 enrollment was used. A six-year consecutive decline in enrollment has resulted in a negative new construction eligibility projection as shown below:



#### Enrollment Projections & Cohort Method

To determine new construction eligibility, a district must demonstrate that existing seating capacity within the District is insufficient to house the anticipated future enrollment generated by the enrollment projection on the *Enrollment Certification/Projection* (Form SAB 50-01) using the Cohort Survival Enrollment Projection (Cohort) method. Through this requirement, districts are afforded an opportunity to demonstrate continued district-wide unhoused pupil need for additional classroom capacity, and the requirement also ensures continued district compliance with the intent and spirit of the statute and supporting regulations.

The Cohort is the mathematical means used to determine a district's enrollment projection; it estimates what a dis