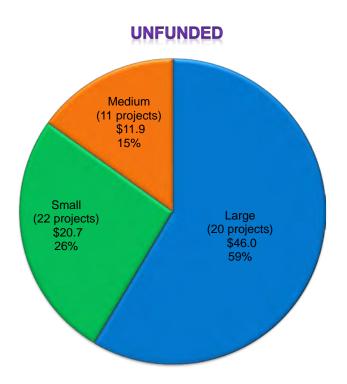

ollars, as of January 31, 2019)

New Construction

#### Legend

Small School Districts – ADA < 2,500 pupils

Medium School Districts - ADA > 2,500 pupils < 10,000 pupils

#### Large School Districts - ADA > 10,000 pupils

District Size (based on 2017/18 Enrollment) (# of projects) (in millions)



# Small (17 projects) \$86.4 20% Large (48 projects) \$230.7 54% \$112.1 26%

**APPORTIONED** 



**CURRENT WORKLOAD** 

#### **School Facility Program Bond Authority from Proposition 51**

(in millions of dollars, as of January 31, 2019)

Modernization

#### Legend

Small School Districts – ADA < 2,500 pupils

Medium School Districts - ADA > 2,500 pupils < 10,000 pupils

#### Large School Districts - ADA > 10,000 pupils

District Size (based on 2017/18 Enrollment) (# of projects) (in millions)



#### **APPORTIONED**



#### **CURRENT WORKLOAD**



### **Unique School Districts Receiving Proposition 51 Funds**

(As of January 31, 2019)

#### **New Construction**

#### **Modernization**

| 2017/18 Enrollment                          | School Districts Statewide |      |            |  |
|---------------------------------------------|----------------------------|------|------------|--|
|                                             | #                          | %    | Enrollment |  |
| Small – ADA < 2,500 pupils                  | 583                        | 57%  | 417,039    |  |
| Medium – ADA > 2,500 pupils < 10,000 pupils | 269                        | 26%  | 1,378,383  |  |
| Large – ADA > 10,000 pupils                 | 174                        | 17%  | 4,448,656  |  |
|