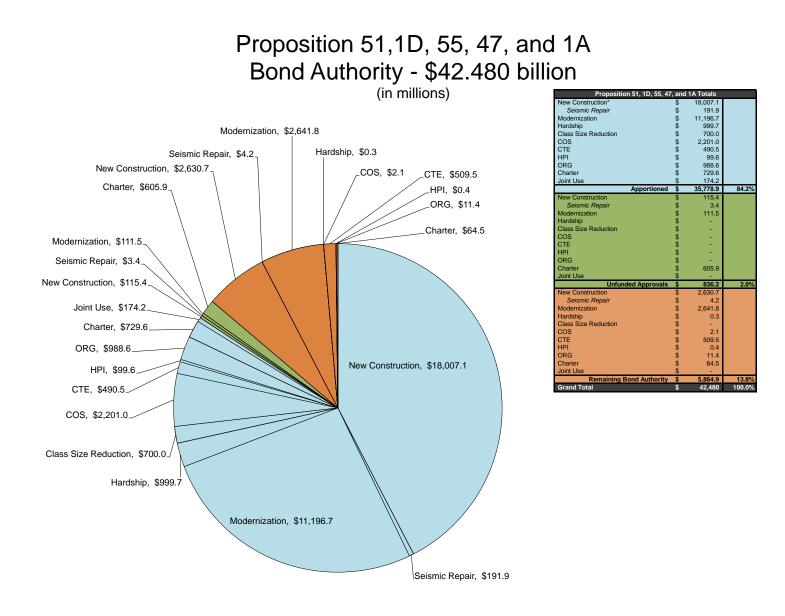

\$0.0         | \$0.5                                        |

A Balance of bonding authority excludes unfunded approvals.

B Balance of settlement authority excludes unfunded approvals.

C It includes the transfer of Critically Overcrowded School Facilities Program Funds to New Construction (transfer in Prop. 47 includes: \$700 million approved at the 3/25/2009 SAB meeting, \$68.1 million approved at the 9/23/2009 SAB meeting, and \$58,644 after the 3/26/2014 SAB meeting per SFP Regulation Section 1859.154 (c)).

D Total authority is not available at this time. There are outstanding account receivables of \$109,865 for new construction in Proposition 47 and \$9,464 in ERP.

E Adjustment made for interest received from school districts and reconciliation with State Controller's Office.



\*Includes Energy Efficiency, Small High Schools, Seismic Repair, and the transfer of Critically Overcrowded School Facilities Program Funds to New Construction (\$700 million and \$68.1 million from Prop. 47; \$268.8 million, \$318.3 million, \$225 million, \$211.7 million, \$145 million, and \$30.4 million from Prop. 55). Also, Prop 55 includes \$5.8 million from the Lease Purchase Program on October 6, 2010.

## Proposition 51 Bond Authority - \$7.000 billion



| Proposition 51           | Tota | als     |        |
|--------------------------|------|---------|--------|
| New Construction         | \$   | 290.2   |        |
| Modernization            | \$   | 251.9   |        |
| CTE                      | \$   | -       |        |
| Charter                  | \$   | -       |