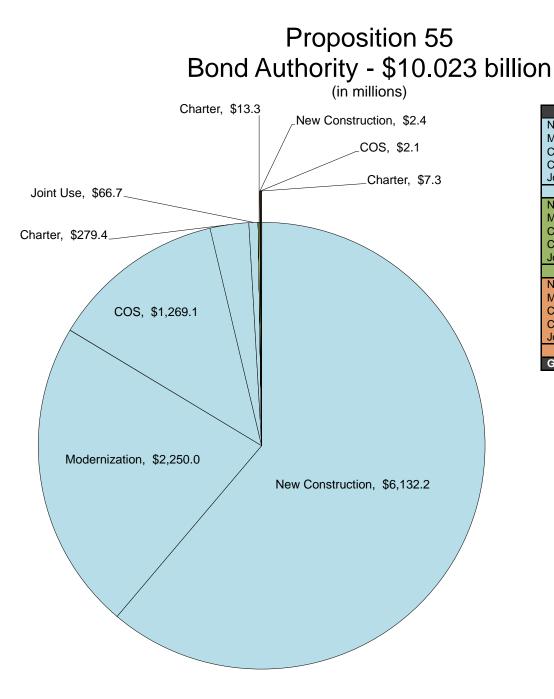

\$   | 251.9   |        |
| CTE                      | \$   | -       |        |
| Charter                  | \$   | -       |        |
| Apportioned              | \$   | 542.1   | 7.7%   |
| New Construction         | \$   | 90.5    |        |
| Modernization            | \$   | 111.5   |        |
| CTE                      | \$   | -       |        |
| Charter                  | \$   | 487.4   |        |
| Unfunded Approvals       | \$   | 689.4   | 9.8%   |
| New Construction         | \$   | 2,619.3 |        |
| Modernization            | \$   | 2,636.6 |        |
| CTE                      | \$   | 500.0   |        |
| Charter                  | \$   | 12.6    |        |
| Remaining Bond Authority | \$   | 5,768.5 | 82.4%  |
| Grand Total              | \$   | 7,000   | 100.0% |





| Proposition 55           | Tota | als     |        |
|--------------------------|------|---------|--------|
| New Construction         | \$   | 6,132.2 |        |
| Modernization            | \$   | 2,250.0 |        |
| COS                      | \$   | 1,269.1 |        |
| Charter                  | \$   | 279.4   |        |
| Joint Use                | \$   | 66.7    |        |
| Apportioned              | \$   | 9,997.4 | 99.7%  |
| New Construction         | \$   | -       |        |
| Modernization            | \$   | -       |        |
| COS                      | \$   | -       |        |
| Charter                  | \$   | 13.3    |        |
| Joint Use                | \$   | -       |        |
| Unfunded Approvals       | \$   | 13.3    | 0.1%   |
| New Construction         |