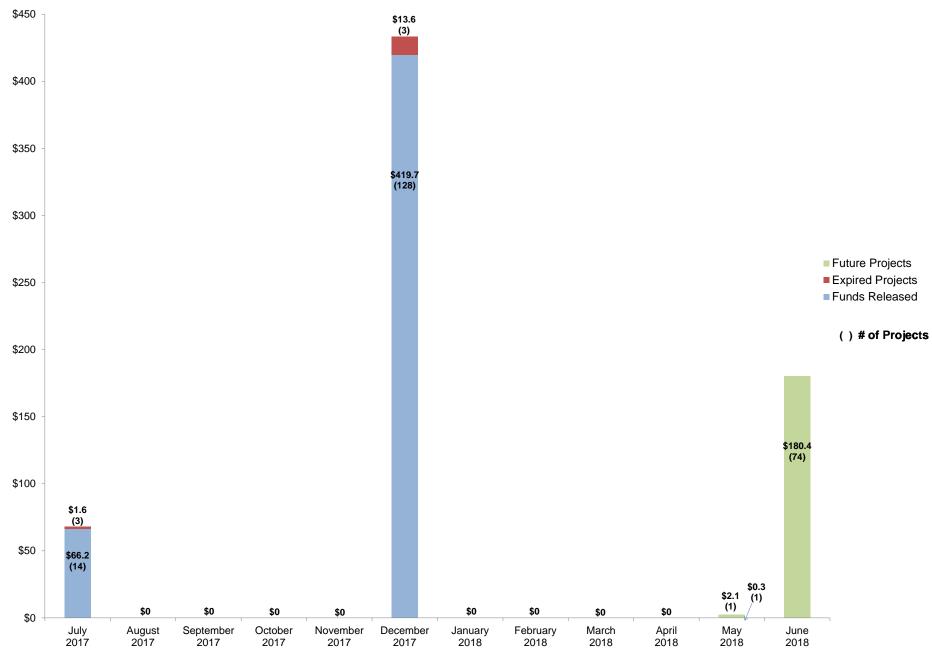

#### PRIORITY FUNDING APPORTIONMENTS

At its March 21, 2018 meeting, the State Allocation Board (Board) approved 90 projects representing 63 applicants for \$191 million in priority funding apportionments. Seventy-four of the 90 projects require the applicant to submit a *Fund Release Authorization* (Form SAB 50-05) containing an original signature by **Tuesday June 19, 2018**.

OPSC has received 31 of the required 74 Forms SAB 50-05 for a total of \$64.9 million. In addition, OPSC released funds for the 16 projects in the amount of \$10.5 million that did not require a Form SAB 50-05.

If an applicant does not submit a valid fund release request by close of business **June 19, 2018**, the project will be given an occurrence and will receive a new Unfunded Approval date of June 19, 2018. If a second occurrence is received, the project will be rescinded without further action by the Board.