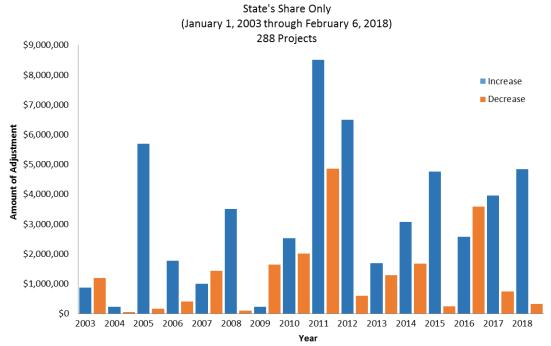

stment of \$13,426 is a statutory adjustment based solely on costs reported by the District. Therefore, Staff has not conducted an audit of the project but has performed a statutory review of the grants for site acquisition. Because statute is very specific for site grants, Staff is restricted from allowing the district to retain those funds. Staff reviewed the District's reported expenditure for site acquisition costs and determined that the District reported site acquisition grants were not fully expended, thus the remaining balance must be remitted to the SFP to comply with statute.

Since the inception of the SFP in August of 1998 there have been 288 projects with Board approved site acquisitionrelated adjustments. The total increases and decreases are illustrated in the chart below:



#### Summary of Site Related Grant Adjustments by Year

#### STAFF ANALYSIS/STATEMENTS (cont.)

This chart shows the site acquisition categories the Board approved adjustments were made in for the same 288 projects adjusted between August 1, 1998 and February 6, 2018.



In the last three years (from January 2015 until February 2018), there have been a total of 95 projects with site acquisition-related grant adjustments. The vast majority of those were engaged within two years of the final report of expenditures. Twenty-three projects had Board approved site acquisition-related adjustments that occurred outside the two-year window to conduct an audit. For those 23 projects, the adjustment for each site acquisition-related category is as follows:

|           | Board Approved Adjustments