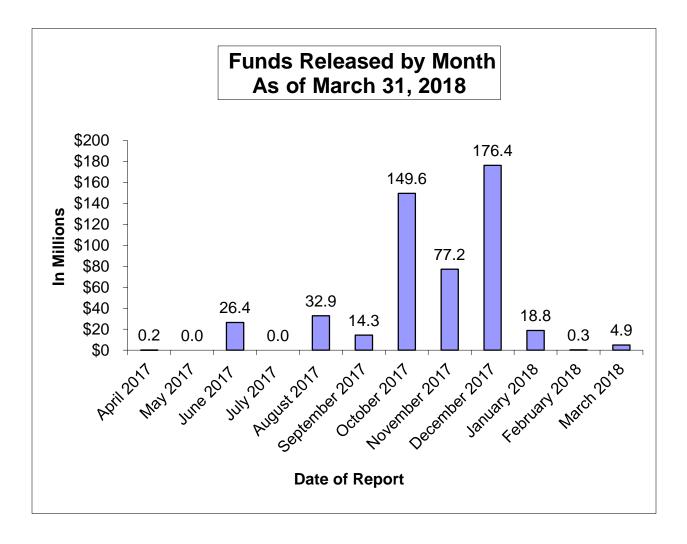

#### PRIORITY FUNDING APPORTIONMENTS

At its March 21, 2018 meeting, the State Allocation Board (Board) approved 90 projects representing 63 applicants for \$191 million in priority funding apportionments. Seventy-four of the 90 projects require the applicant to submit a *Fund Release Authorization* (Form SAB 50-05) containing an original signature by **Tuesday June 19, 2018**.

OPSC has received 31 of the required 74 Forms SAB 50-05 for a total of \$64.9 million. In addition, OPSC released funds for the 16 projects in the amount of \$10.5 million that did not require a Form SAB 50-05.

If an applicant does not submit a valid fund release request by close of business **June 19, 2018**, the project will be given an occurrence and will receive a new Unfunded Approval date of June 19, 2018. If a second occurrence is received, the project will be rescinded without further action by the Board.