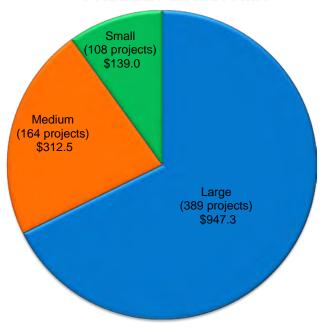

.00 | 1,033         | \$      | 3,565,201,872.00 |

#### School Facility Program Bond Authority from Proposition 51 (in millions of dollars, as of March 31, 2018) New Construction

#### APPORTIONED

#### Legend

Small School Districts – ADA < 2,500 pupils

Medium School Districts – ADA > 2,500 pupils < 10,000 pupils

Large School Districts – ADA > 10,000 pupils

District Size (# of projects) (in millions)





CURRENT WORKLOAD



#### School Facility Program Bond Authority from Proposition 51 (in millions of dollars, as of March 31, 2018) Modernization

#### APPORTIONED



Small School Districts – ADA < 2,500 pupils

Medium School Districts - ADA > 2,500 pupils < 10,000 pupils

Large School Districts – ADA > 10,000 pupils

District Size (# of projects) (in millions)





CURRENT WORKLOAD



#### Number of Unique School Districts Receiving Proposition 51 Funds

(As of March 31, 2018)

#### **New Construction**

|                                             | School | Districts State | ewide      |
|---------------------------------------------|--------|-----------------|------------|
|                                             | #      | %               | Enrollment |
| Small – ADA < 2,500 pupils                  | 578    | 56%             | 404,076    |
| Medium – ADA > 2,500 pupils < 10,000 pupils | 275    | 27%             | 1,406,654  |
| Large – ADA > 10,000 pupils                 | 171    | 17%             | 4,417,505  |
|                                             | 1,024  | 100%            | 6,228,235  |

| ('                            | % of fundi |            |