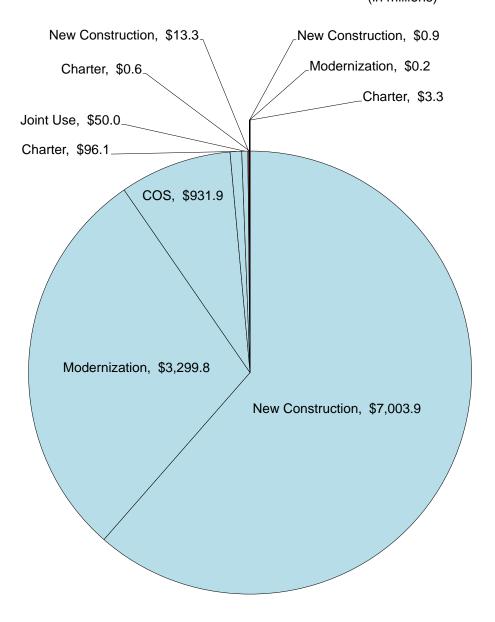

#### **DESCRIPTION**

At the January 2018 Board meeting, the Board elected to provide an increase adjustment of 4.17 percent to SFP projects for calendar year 2018. The projects listed on the Attachment reflect the Board's action of the adoption of the 4.17 percent increase based on the RS Means Construction Cost Index. In addition, the project applications represent SFP New Construction, Modernization, Charter School and Overcrowding Relief Grant projects in date order of a complete application being received by the Office of Public School Construction (OPSC).

#### BACKGROUND

At the March 11, 2009 SAB meeting, the Board requested that Staff continue to process applications to the Board for unfunded approval, up to the bonding authority. The Attachment reflects applications being presented for unfunded approval, including SFP modernization and new construction projects in date order of a complete application being received by the OPSC. The list also includes health and safety facility hardship applications for funding that have been processed and are ready for approval regardless of received date. The unfunded approval of the applications as reflected on the Attachment does not constitute a guarantee of future funding.

#### ATTACHMENT UNFUNDED APPROVALS (Lack of AB 55 Loans) State Allocation Board Meeting, April 25, 2018

| County         | District                     | School Site                 | Application Number | Received Date     | Grant Amount    |
|----------------|------------------------------|-----------------------------|--------------------|-------------------|-----------------|
| SAN DIEGO      | GROSSMONT UNION HIGH         | MERIT ACADEMY               | 50/68130-12-006    | 8/20/2013         | \$2,158,570.00  |
| TULARE         | BURTON                       | NEW 6-8 SCHOOL              | 50/71837-00-014    | 10/31/2013        | \$14,932,416.00 |
| FRESNO         | FRESNO UNIFIED               | ROBINSON ELEMENTARY         | 50/62166-00-027    | 10/31/2013        | \$1,097,752.00  |
| FRESNO         | FRESNO UNIFIED               | MCLANE HIGH                 | 50/62166-00-028    | 10/31/2013        | \$7,453,914.00  |
| FRESNO         | CENTRAL UNIFIED              | MADISON ELEMENTARY          | 57/73965-00-008    | 11/1/2013         | \$3,275,384.00  |
| CONTRA COSTA   | WEST CONTRA COSTA UNIFIED    | HELMS JUNIOR HIGH           | 57/61796-00-048    | 11/4/2013         | \$96,652.00     |
| SANTA CLARA    | EAST SIDE UNION HIGH         | SILVER CREEK HIGH           | 57/69427-00-035    | 11/7/2013         | \$317,142.00    |
| EL DORADO      | MOTHER LODE UNION ELEMENTARY | INDIAN CREEK ELEMENTARY     | 57/61929-00-003    | 11/15/2013        | \$728,528.00    |
| EL DORADO      | MOTHER LODE UNION ELEMENTARY | GREEN (HERBERT C.) MIDDLE   | 57/61929-00-004    | 11/15/2013        | \$493,048.00    |
| FRESNO         | RAISIN CITY ELEMENTARY       | RAISIN CITY ELEMENTARY      | 57/62380-00-001    | 11/20/2013        | \$1,841,569.00  |
| CONTRA COSTA   | WEST CONTRA COSTA UNIFIED    | KENNEDY HIGH                | 57/61796-00-049    | 12/5/2013         | \$1,193,070.00  |
| PLACER         | FORESTHILL UNION ELEMENTARY  | FORESTHILL DIVIDE           | 57/66837-00-001    | 12/20/2013        | \$822,519.00    |
| GLENN          | LAKE ELEMENTARY              | LAKE ELEMENTARY             | 50/62596-00-001    | 12/20/2013        | \$4,057,372.00  |
| SAN JOAQUIN    | ESCALON UNIFIED              | ESCALON HIGH                | 57/68502-00-002    | 12/23/2013        | \$7,788,148.00  |
| MARIN          | MILL VALLEY ELEMENTARY       | STRAWBERRY POINT ELEMENTARY | 57/65391-00-007    | 1/6/2014          | \$1,560,247.00  |
| MARIN          | MILL VALLEY ELEMENTARY       | PARK ELEMENTARY             | 57/65391-00-008    | 1/7/2014          | \$867,261.00    |
| ORANGE         | IRVINE UNIFIED               | NORTHWOOD HIGH              | 50/73650-00-019    | 1/10/2014         | \$4,785,541.00  |
| LOS ANGELES    | POMONA UNIFIED               | GAREY SENIOR HIGH           | 57/64907-00-024    | 1/23/2014         | \$4,587,564.00  |
| LOS ANGELES    | POMONA UNIFIED               | POMONA SENIOR HIGH          | 57/64907-00-025    | 1/23/2014         | \$2,320,154.00  |
| LOS ANGELES    | LONG BEACH UNIFIED           | LINDSEY ACADEMY             | 57/64725-00-017    | 1/24/2014         | \$4,351,583.00  |
| LOS ANGELES    | LONG BEACH UNIFIED           | NEWCOMB ACADEMY             | 57/64725-00-018    | 1/27/2014         | \$7,290,378.00  |
|                | COLTON JOINT UNIFIED         | JURUPA VISTA ELEMENTARY     | 57/67686-00-015    | 2/6/2014          | \$1,235,300.00  |
| SAN BERNARDINO | COLTON JOINT UNIFIED         | COOLEY RANCH ELEMENTARY     | 57/67686-00-016    | 2/6/2014          | \$972,513.00    |
| SAN BERNARDINO | COLTON JOINT UNIFIED         | RECHE CANYON ELEMENTARY     | 57/67686-00-017    | 2/6/2014          | \$860,673.00    |
| TEHAMA         | LOS MOLINOS UNIFIED          | VINA ELEMENTARY             | 57/71571-00-001    | 2/6/2014          | \$1,147,051.00  |
| TEHAMA         | LOS MOLINOS UNIFIED          | LOS MOLINOS ELEMENTARY      | 57/71571-00-002    | 2/6/2014          | \$2,907,677.00  |
| TEHAMA         | LOS MOLINOS UNIFIED          | LOS MOLINOS HIGH            | 57/71571-00-003    | 2/6/2014          | \$2,482,650.00  |
|                |                              |                             |                    | New Construction: | \$34,485,565.00 |
|                |                              |                             |                    | Modernization:    | \$47,139,111.00 |
|                |                              |                             |                    | Total:            | \$81,624,676.00 |