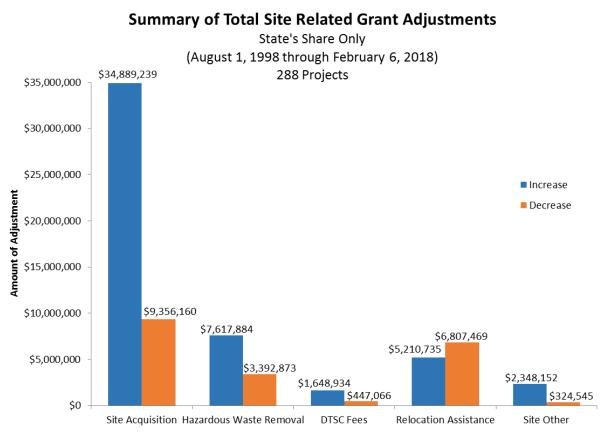

s, Staff is restricted from allowing the district to retain those funds. Staff reviewed the District's reported expenditure for site acquisition costs and determined that the District reported site acquisition grants were not fully expended, thus the remaining balance must be remitted to the SFP to comply with statute.

Since the inception of the SFP in August of 1998 there have been 288 projects with Board approved site acquisitionrelated adjustments. The total increases and decreases are illustrated in the chart below:



#### Summary of Site Related Grant Adjustments by Year

#### STAFF ANALYSIS/STATEMENTS (cont.)

This chart shows the site acquisition categories the Board approved adjustments were made in for the same 288 projects adjusted between August 1, 1998 and February 6, 2018.



In the last three years (from January 2015 until February 2018), there have been a total of 95 projects with site acquisition-related grant adjustments. The vast majority of those were engaged within two years of the final report of expenditures. Twenty-three projects had Board approved site acquisition-related adjustments that occurred outside the two-year window to conduct an audit. For those 23 projects, the adjustment for each site acquisition-related category is as follows:

|           | Board Approved Adjustments to Projects Beyond Two-Year Audit Window<br>(January 1, 2015 – February 6, 2018) |                            |            |                          |            |             |
|-----------|--------------------------------------------------------------------------------