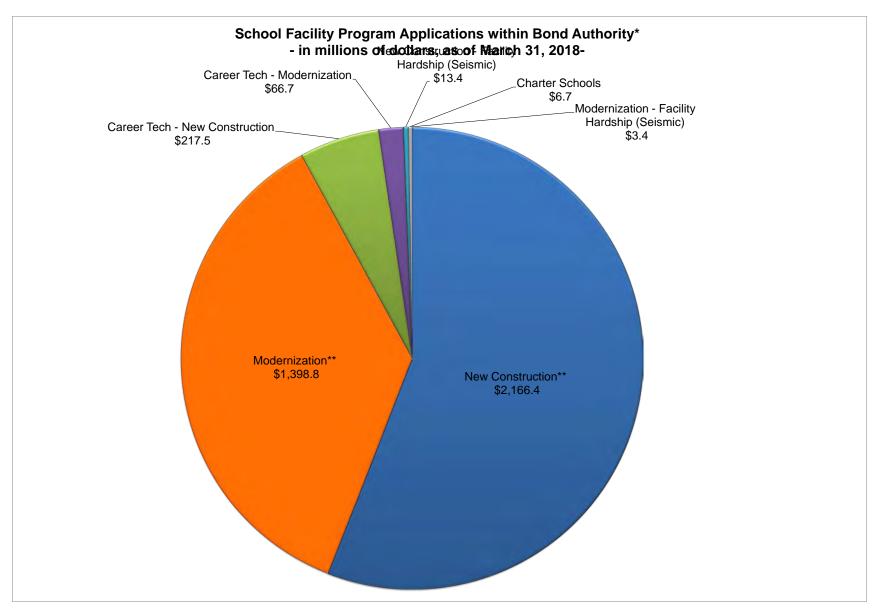

---|
| District              | County         | Site                | Number           | Received   | S  | state Share | Status           |
| Covina Valley Unified | Riverside      | Sierra Vista Middle | 56/64436-01-001* | 7/29/2013  | \$ | 4,311,517   | Beyond Authority |
| Chaffey Joint Union   | San Bernardino | Ontario High        | 56/67652-00-003* | 7/25/2013  | \$ | 8,739,582   | Beyond Authority |
|                       |                |                     |                  |            | \$ | 13,051,099  |                  |

\* Overcrowding Relief Grant applications received by OPSC for the 2013 Filing Round. OPSC has not yet reviewed the total grant requested and the total number of projects exceed available bond authority. Placement on this list does not confirm funding.



\*The projects on this report only represents completed applications that are awaiting Office of Public School Construction (OPSC) processing and scheduling to the State Allocation Board. It does not reflect the OPSC's complete workload or guarantee the project is within available bond authority. \*\* Includes Facility Hardship Non-Seismic applications.

This list includes future workload that is identified as:

- Pending reflects workload that has been processed by OPSC but awaiting further information/documentation from the district.

- Reviewing reflects currently being processed by OPSC.

# **INFORMATION ITEM**

## FACILITY HARDSHIP/REHABILITATION APPROVALS WITHOUT FUNDING

As of March 21, 2018

#### FACILITY HARDSHIP/REHABILITATION APPROVALS WITHOUT FUNDING

As of March 21, 2018 Sta