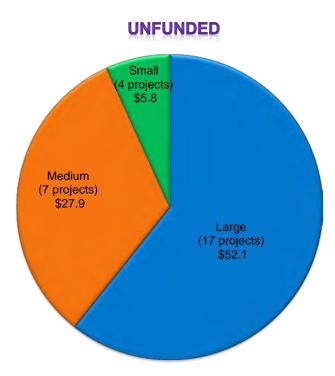

#### SCHOOL FACILITY PROGRAM UNFUNDED APPROVALS (Lack of AB 55 Loans)

#### PURPOSE OF REPORT

To present to the State Allocation Board (Board) a list of School Facility Program (SFP) applications for unfunded approval.

#### **DESCRIPTION**

At the January 2018 Board meeting, the Board elected to provide an increase adjustment of 4.17 percent to SFP projects for calendar year 2018. The projects listed on the Attachment reflect the Board's action of the adoption of the 4.17 percent increase based on the RS Means Construction Cost Index. In addition, the project applications represent SFP New Construction, Modernization, Charter School and Overcrowding Relief Grant projects in date order of a complete application being received by the Office of Public School Construction (OPSC).

#### ATTACHMENT UNFUNDED APPROVALS (Lack of AB 55 Loans) State Allocation Board Meeting, April 25, 2018

| County         | District                     | School Site                 | Application Number | Received Date     | Grant Amount    |
|----------------|------------------------------|-----------------------------|--------------------|-------------------|-----------------|
| SAN DIEGO      | GROSSMONT UNION HIGH         | MERIT ACADEMY               | 50/68130-12-006    | 8/20/2013         | \$2,158,570.00  |
| TULARE         | BURTON                       | NEW 6-8 SCHOOL              | 50/71837-00-014    | 10/31/2013        | \$14,932,416.00 |
| FRESNO         | FRESNO UNIFIED               | ROBINSON ELEMENTARY         | 50/62166-00-027    | 10/31/2013        | \$1,097,752.00  |
| FRESNO         | FRESNO UNIFIED               | MCLANE HIGH                 | 50/62166-00-028    | 10/31/2013        | \$7,453,914.00  |
| FRESNO         | CENTRAL UNIFIED              | MADISON ELEMENTARY          | 57/73965-00-008    | 11/1/2013         | \$3,275,384.00  |
| CONTRA COSTA   | WEST CONTRA COSTA UNIFIED    | HELMS JUNIOR HIGH           | 57/61796-00-048    | 11/4/2013         | \$96,652.00     |
| SANTA CLARA    | EAST SIDE UNION HIGH         | SILVER CREEK HIGH           | 57/69427-00-035    | 11/7/2013         | \$317,142.00    |
| EL DORADO      | MOTHER LODE UNION ELEMENTARY | INDIAN CREEK ELEMENTARY     | 57/61929-00-003    | 11/15/2013        | \$728,528.00    |
| EL DORADO      | MOTHER LODE UNION ELEMENTARY | GREEN (HERBERT C.) MIDDLE   | 57/61929-00-004    | 11/15/2013        | \$493,048.00    |
| FRESNO         | RAISIN CITY ELEMENTARY       | RAISIN CITY ELEMENTARY      | 57/62380-00-001    | 11/20/2013        | \$1,841,569.00  |
| CONTRA COSTA   | WEST CONTRA COSTA UNIFIED    | KENNEDY HIGH                | 57/61796-00-049    | 12/5/2013         | \$1,193,070.00  |
| PLACER         | FORESTHILL UNION ELEMENTARY  | FORESTHILL DIVIDE           | 57/66837-00-001    | 12/20/2013        | \$822,519.00    |
| GLENN          | LAKE ELEMENTARY              | LAKE ELEMENTARY             | 50/62596-00-001    | 12/20/2013        | \$4,057,372.00  |
| SAN JOAQUIN    | ESCALON UNIFIED              | ESCALON HIGH                | 57/68502-00-002    | 12/23/2013        | \$7,788,148.00  |
| MARIN          | MILL VALLEY ELEMENTARY       | STRAWBERRY POINT ELEMENTARY | 57/65391-00-007    | 1/6/2014          | \$1,560,247.00  |
| MARIN          | MILL VALLEY ELEMENTARY       | PARK ELEMENTARY             | 57/65391-00-008    | 1/7/2014          | \$867,261.00    |
| ORANGE         | IRVINE UNIFIED               | NORTHWOOD HIGH              | 50/73650-00-019    | 1/10/2014         | \$4,785,541.00  |
| LOS ANGELES    | POMONA UNIFIED               | GAREY SENIOR HIGH           | 57/64907-00-024    | 1/23/2014         | \$4,587,564.00  |
| LOS ANGELES    | POMONA UNIFIED               | POMONA SENIOR HIGH          | 57/64907-00-025    | 1/23/2014         | \$2,320,154.00  |
| LOS ANGELES    | LONG BEACH UNIFIED           | LINDSEY ACADEMY             | 57/64725-00-017    | 1/24/2014         | \$4,351,583.00  |
| LOS ANGELES    | LONG BEACH UNIFIED           | NEWCOMB ACADEMY             | 57/64725-00-018    | 1/27/2014         | \$7,290,378.00  |
|                | COLTON JOINT UNIFIED         | JURUPA VISTA ELEMENTARY     | 57/67686-00-015    | 2/6/2014          | \$1,235,300.00  |
| SAN BERNARDINO | COLTON JOINT UNIFIED         | COOLEY RANCH ELEMENTARY     | 57/67686-00-016    | 2/6/2014          | \$972,513.00    |
| SAN BERNARDINO | COLTON JOINT UNIFIED         | RECHE CANYON ELEMENTARY     | 57/67686-00-017    | 2/6/2014          | \$860,673.00    |
| TEHAMA         | LOS MOLINOS UNIFIED          | VINA ELEMENTARY             | 57/71571-00-001    | 2/6/2014          | \$1,147,051.00  |
| TEHAMA         | LOS MOLINOS UNIFIED          | LOS MOLINOS ELEMENTARY      | 57/71571-00-002    | 2/6/2014          | \$2,907,677.00  |
| TEHAMA         | LOS MOLINOS UNIFIED          | LOS MOLINOS HIGH            | 57/71571-00-003    | 2/6/2014          | \$2,482,650.00  |
|                |                              |                             |                    | New Construction: | \$34,485,565.00 |
|                |                              |                             |                    | Modernization:    | \$47,139,111.00 |
|                |                              |                             |                    | Total:            | \$81,624,676.00 |