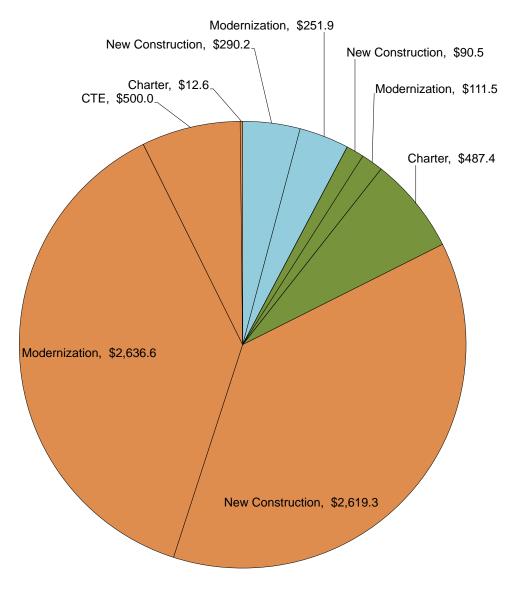

meeting per SFP Regulation Section 1859.154 (c)).

D Total authority is not available at this time. There are outstanding account receivables of \$109,865 for new construction in Proposition 47 and \$9,464 in ERP.

E Adjustment made for interest received from school districts and reconciliation with State Controller's Office.



\*Includes Energy Efficiency, Small High Schools, Seismic Repair, and the transfer of Critically Overcrowded School Facilities Program Funds to New Construction (\$700 million and \$68.1 million from Prop. 47; \$268.8 million, \$318.3 million, \$225 million, \$211.7 million, \$145 million, and \$30.4 million from Prop. 55). Also, Prop 55 includes \$5.8 million from the Lease Purchase Program on October 6, 2010.

## Proposition 51 Bond Authority - \$7.000 billion



| Proposition 51           | Tota | als     |        |
|--------------------------|------|---------|--------|
| New Construction         | \$   | 290.2   |        |
| Modernization            | \$   | 251.9   |        |
| CTE                      | \$   | -       |        |
| Charter                  | \$   | -       |        |
| Apportioned              | \$   | 542.1   | 7.7%   |
| New Construction         | \$   | 90.5    |        |
| Modernization            | \$   | 111.5   |        |
| CTE                      | \$   | -       |        |
| Charter                  | \$   | 487.4   |        |
| Unfunded Approvals       | \$   | 689.4   | 9.8%   |
| New Construction         | \$   | 2,619.3 |        |
| Modernization            | \$   | 2,636.6 |        |
| CTE                      |