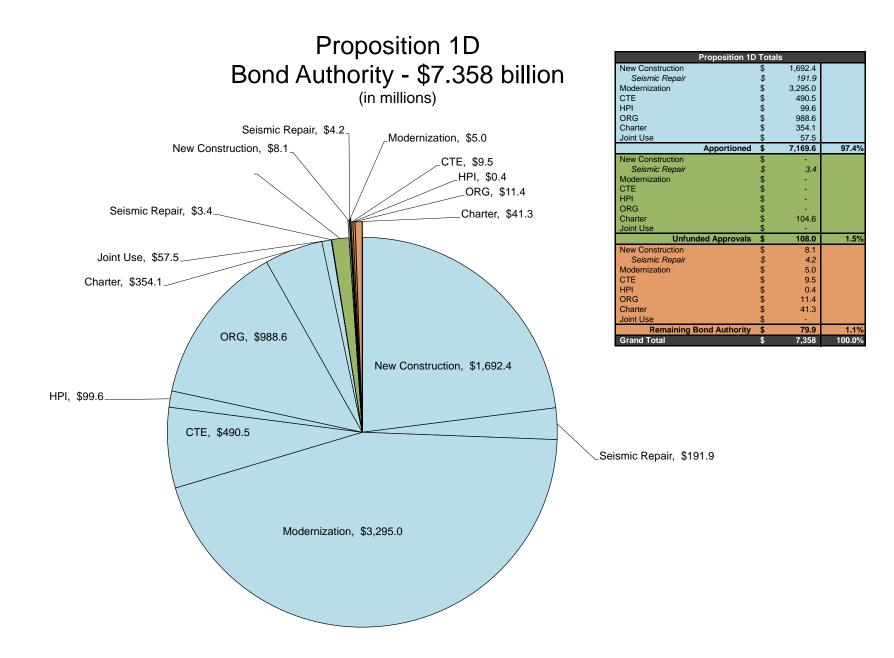

| \$   | 251.9   |        |
| CTE                      | \$   | -       |        |
| Charter                  | \$   | -       |        |
| Apportioned              | \$   | 542.1   | 7.7%   |
| New Construction         | \$   | 90.5    |        |
| Modernization            | \$   | 111.5   |        |
| CTE                      | \$   | -       |        |
| Charter                  | \$   | 487.4   |        |
| Unfunded Approvals       | \$   | 689.4   | 9.8%   |
| New Construction         | \$   | 2,619.3 |        |
| Modernization            | \$   | 2,636.6 |        |
| CTE                      | \$   | 500.0   |        |
| Charter                  | \$   | 12.6    |        |
| Remaining Bond Authority | \$   | 5,768.5 | 82.4%  |
| Grand Total              | \$   | 7,000   | 100.0% |





| Proposition 55           | Tota | als     |        |
|--------------------------|------|---------|--------|
| New Construction         | \$   | 6,132.2 |        |
| Modernization            | \$   | 2,250.0 |        |
| COS                      | \$   | 1,269.1 |        |
| Charter                  | \$   | 279.4   |        |
| Joint Use                | \$   | 66.7    |        |
| Apportioned              | \$   | 9,997.4 | 99.7%  |
| New Construction         | \$   | -       |        |
| Modernization            | \$   | -       |        |
| COS                      | \$   | -       |        |
| Charter                  | \$   | 13.3    |        |
| Joint Use                | \$   | -       |        |
| Unfunded Approvals       | \$   | 13.3    | 0.1%   |
| New Construction