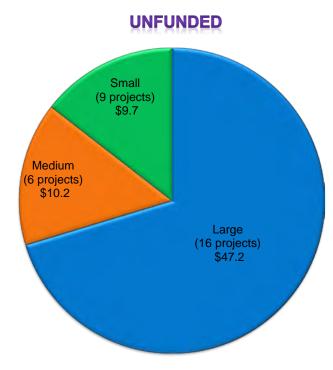

#### SCHOOL FACILITY PROGRAM UNFUNDED APPROVALS (Lack of AB 55 Loans)

#### PURPOSE OF REPORT

To present to the State Allocation Board (Board) a list of School Facility Program (SFP) applications for unfunded approval.

#### **DESCRIPTION**

At the January 2018 Board meeting, the Board elected to provide an increase adjustment of 4.17 percent to SFP projects for calendar year 2018. The projects listed on the Attachment reflect the Board's action of the adoption of the 4.17 percent increase based on the RS Means Construction Cost Index. In addition, the project applications represent SFP New Construction, Modernization, Charter School and Overcrowding Relief Grant projects in date order of a complete application being received by the Office of Public School Construction (OPSC).

#### ATTACHMENT UNFUNDED APPROVALS (Lack of AB 55 Loans) State Allocation Board Meeting, April 25, 2018

| County         | District                     | School Site                 | Application Number | Received Date     | Grant Amount    |
|----------------|------------------------------|-----------------------------|--------------------|-------------------|-----------------|
| SAN DIEGO      | GROSSMONT UNION HIGH         | MERIT ACADEMY               | 50/68130-12-006    | 8/20/2013         | \$2,158,570.00  |
| TULARE         | BURTON                       | NEW 6-8 SCHOOL              | 50/71837-00-014    | 10/31/2013        | \$14,932,416.00 |
| FRESNO         | FRESNO UNIFIED               | ROBINSON ELEMENTARY         | 50/62166-00-027    | 10/31/2013        | \$1,097,752.00  |
| FRESNO         | FRESNO UNIFIED               | MCLANE HIGH                 | 50/62166-00-028    | 10/31/2013        | \$7,453,914.00  |
| FRESNO         | CENTRAL UNIFIED              | MADISON ELEMENTARY          | 57/73965-00-008    | 11/1/2013         | \$3,275,384.00  |
| CONTRA COSTA   | WEST CONTRA COSTA UNIFIED    | HELMS JUNIOR HIGH           | 57/61796-00-048    | 11/4/2013         | \$96,652.00     |
| SANTA CLARA    | EAST SIDE UNION HIGH         | SILVER CREEK HIGH           | 57/69427-00-035    | 11/7/2013         | \$317,142.00    |
| EL DORADO      | MOTHER LODE UNION ELEMENTARY | INDIAN CREEK ELEMENTARY     | 57/61929-00-003    | 11/15/2013        | \$728,528.00    |
| EL DORADO      | MOTHER LODE UNION ELEMENTARY | GREEN (HERBERT C.) MIDDLE   | 57/61929-00-004    | 11/15/2013        | \$493,048.00    |
| FRESNO         | RAISIN CITY ELEMENTARY       | RAISIN CITY ELEMENTARY      | 57/62380-00-001    | 11/20/2013        | \$1,841,569.00  |
| CONTRA COSTA   | WEST CONTRA COSTA UNIFIED    | KENNEDY HIGH                | 57/61796-00-049    | 12/5/2013         | \$1,193,070.00  |
| PLACER         | FORESTHILL UNION ELEMENTARY  | FORESTHILL DIVIDE           | 57/66837-00-001    | 12/20/2013        | \$822,519.00    |
| GLENN          | LAKE ELEMENTARY              | LAKE ELEMENTARY             | 50/62596-00-001    | 12/20/2013        | \$4,057,372.00  |
| SAN JOAQUIN    | ESCALON UNIFIED              | ESCALON HIGH                | 57/68502-00-002    | 12/23/2013        | \$7,788,148.00  |
| MARIN          | MILL VALLEY ELEMENTARY       | STRAWBERRY POINT ELEMENTARY | 57/65391-00-007    | 1/6/2014          | \$1,560,247.00  |
| MARIN          | MILL VALLEY ELEMENTARY       | PARK ELEMENTARY             | 57/65391-00-008    | 1/7/2014          | \$867,261.00    |
| ORANGE         | IRVINE UNIFIED               | NORTHWOOD HIGH              | 50/73650-00-019    | 1/10/2014         | \$4,785,541.00  |
| LOS ANGELES    | POMONA UNIFIED               | GAREY SENIOR HIGH           | 57/64907-00-024    | 1/23/2014         | \$4,587,564.00  |
| LOS ANGELES    | POMONA UNIFIED               | POMONA SENIOR HIGH          | 57/64907-00-025    | 1/23/2014         | \$2,320,154.00  |
| LOS ANGELES    | LONG BEACH UNIFIED           | LINDSEY ACADEMY             | 57/64725-00-017    | 1/24/2014         | \$4,351,583.00  |
| LOS ANGELES    | LONG BEACH UNIFIED           | NEWCOMB ACADEMY             | 57/64725-00-018    | 1/27/2014         | \$7,290,378.00  |
|                | COLTON JOINT UNIFIED         | JURUPA VISTA ELEMENTARY     | 57/67686-00-015    | 2/6/2014          | \$1,235,300.00  |
| SAN BERNARDINO | COLTON JOINT UNIFIED         | COOLEY RANCH ELEMENTARY     | 57/67686-00-016    | 2/6/2014          | \$972,513.00    |
| SAN BERNARDINO | COLTON JOINT UNIFIED         | RECHE CANYON ELEMENTARY     | 57/67686-00-017    | 2/6/2014          | \$860,673.00    |
| TEHAMA         | LOS MOLINOS UNIFIED          | VINA ELEMENTARY             | 57/71571-00-001    | 2/6/2014          | \$1,147,051.00  |
| TEHAMA         | LOS MOLINOS UNIFIED          | LOS MOLINOS ELEMENTARY      | 57/71571-00-002    | 2/6/2014          | \$2,907,677.00  |
| TEHAMA         | LOS MOLINOS UNIFIED          | LOS MOLINOS HIGH            | 57/71571-00-003    | 2/6/2014          | \$2,482,650.00  |
|                |                              |                             |                    | New Construction: | \$34,485,565.00 |
|                |                              |                             |                    | Modernization:    | \$47,139,111.00 |
|                |                              |                             |                    | Total:            | \$81,624,676.00 |