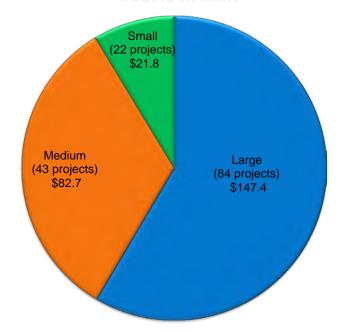

| 152,977,546.00 | 1,033         | \$      | 3,565,201,872.00 |

#### School Facility Program Bond Authority from Proposition 51 (in millions of dollars, as of March 31, 2018) New Construction

#### APPORTIONED

#### Legend

Small School Districts – ADA < 2,500 pupils

Medium School Districts – ADA > 2,500 pupils < 10,000 pupils

Large School Districts – ADA > 10,000 pupils

District Size (# of projects) (in millions)





CURRENT WORKLOAD



#### School Facility Program Bond Authority from Proposition 51 (in millions of dollars, as of March 31, 2018) Modernization

#### APPORTIONED



Small School Districts – ADA < 2,500 pupils

Medium School Districts - ADA > 2,500 pupils < 10,000 pupils

Large School Districts – ADA > 10,000 pupils

District Size (# of projects) (in millions)





CURRENT WORKLOAD



#### Number of Unique School Districts Receiving Proposition 51 Funds

(As of March 31, 2018)

#### **New Construction**

|                                             | School | Districts State | ewide      |
|---------------------------------------------|--------|-----------------|------------|
|                                             | #      | %               | Enrollment |
| Small – ADA < 2,500 pupils                  | 578    | 56%             | 404,076    |
| Medium – ADA > 2,500 pupils < 10,000 pupils | 275    | 27%             | 1,406,654  |
| Large – ADA > 10,000 pupils                 | 171    | 17%             | 4,417,505  |
|                                             | 1,024  | 100%            | 6,228,235  |

| ('                            | % of