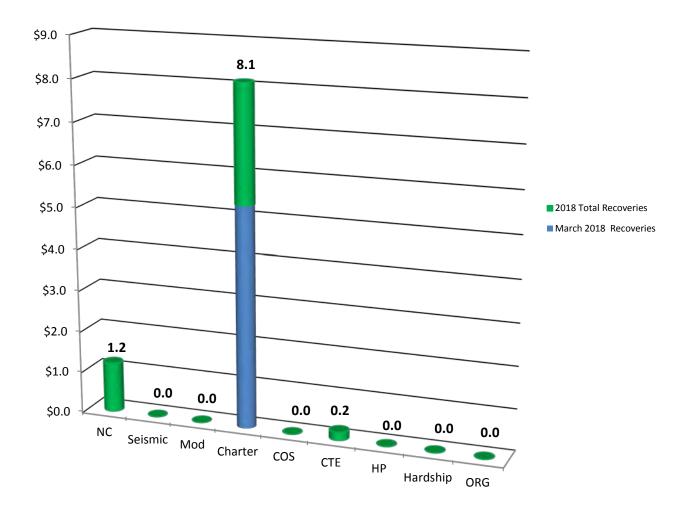

#### PRIORITY FUNDING APPORTIONMENTS

At its March 21, 2018 meeting, the State Allocation Board (Board) approved 90 projects representing 63 applicants for \$191 million in priority funding apportionments. Seventy-four of the 90 projects require the applicant to submit a *Fund Release Authorization* (Form SAB 50-05) containing an original signature by **Tuesday June 19, 2018**.

OPSC has received 31 of the required 74 Forms SAB 50-05 for a total of \$64.9 million. In addition, OPSC released funds for the 16 projects in the amount of \$10.5 million that did not require a Form SAB 50-05.