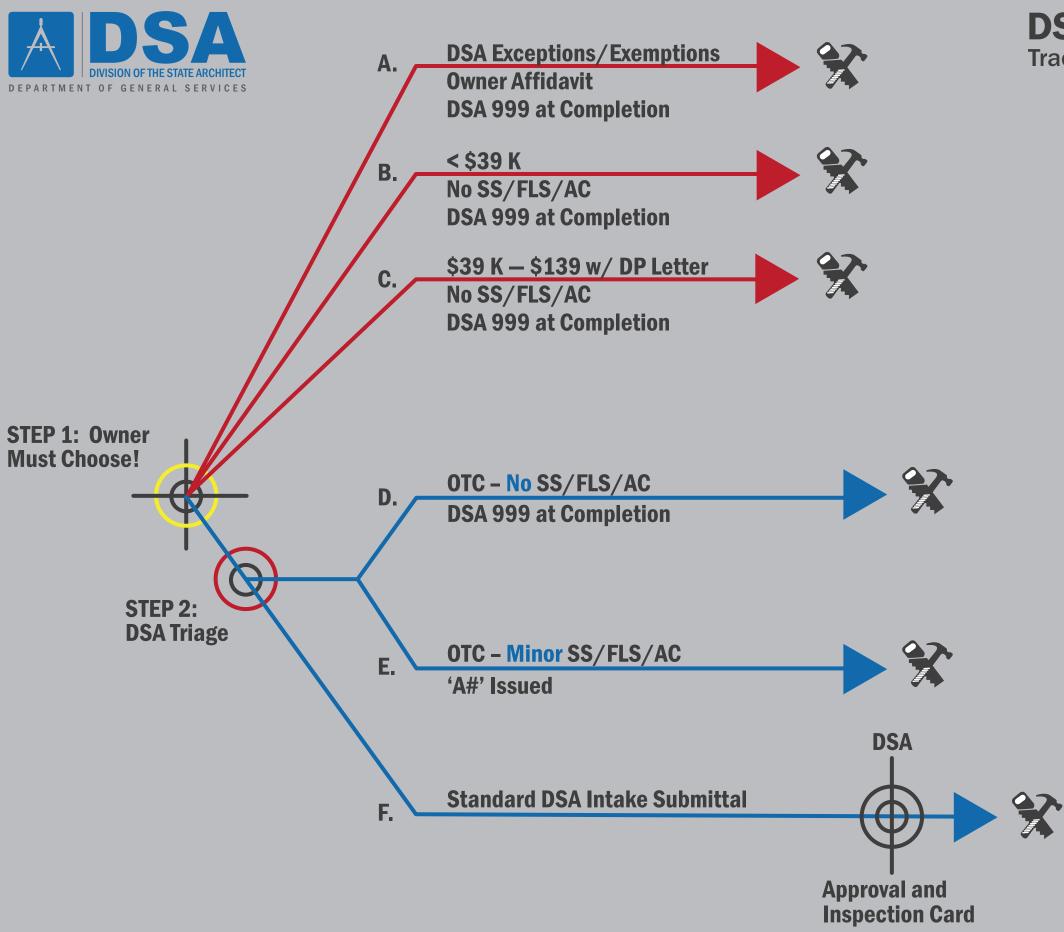

## DSA PROP. 39 PROCESS

Tracks A through E – Electronic – No paper!

## **STEP 1: Options A/B/C**

- Owner Chooses to Pursue Available Volunteer Paths
- Potential Risks Involved w/out DSA Review - Re: SS/FLS/AC
- Potential for Uncertainties Access Lawsuits

## **STEP 2: DSA Triage – Options D/E/F**

**D:** OTC Review

Flat Fee

No 'A#' Issued

2 Hrs. Max.

**DSA Approval Letter Issued** 

Plans + Letter Into DSAbox

**Corrections Noted w/ Bluebeam** 

**Submit DSA 999 at Completion** 

**E:** OTC Review

Standard % Fee

'A#' Issued

2 Hrs. Max.

Corrections Noted w/ Bluebeam

**Inspection Card Issued - DSA 152** 

F: Standard DSA Intake Submittal Process

'A#' Issued

**Expedited Plan Review Process** 

**Standard % Fee** 

**Inspection Card Issued - DSA 152**