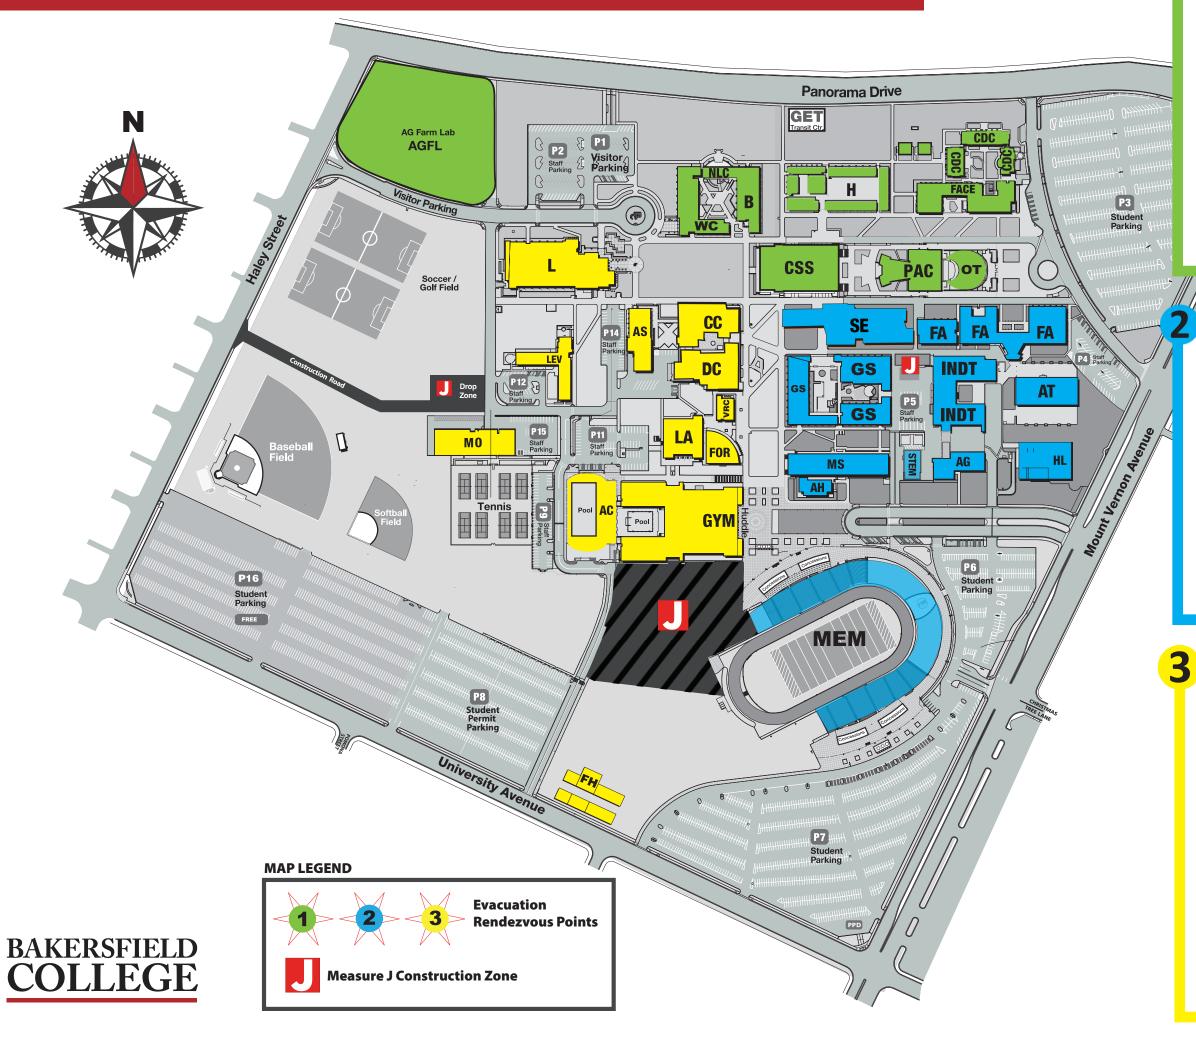

## **Bakersfield College Campus Map**

## **ZONE 1 BUILDING INDEX**

| AGFL | AG FARM LAB              |
|------|--------------------------|
| В    | BUSINESS EDUCATION       |
| CDC  | CHILD DEVELOPMENT CENTER |
| CSS  | CENTER STUDENT SUCCESS   |
| F    | FOUNDATION               |
| FACE | FAMILY & CONSUMER ED.    |
| н    | HUMANITIES               |
| NLC  | NORMAN LEVAN CENTER      |
| ΟΤ   | OUTDOOR THEATER          |
| PAC  | INDOOR THEATER           |
| WC   | WELCOME CENTER           |
|      |                          |

## **ZONE 2 BUILDING INDEX**

| AG   | AGRICULTURE           |
|------|-----------------------|
| AH   | ALLIED HEALTH         |
| AT   | AUTO TECHNOLOGY       |
| FA   | FINE ARTS             |
| GS   | GENERAL SCIENCE       |
| HL   | HORTICULTURE LAB      |
| INDT | INDUSTRIAL TECHNOLOGY |
| MEM  | MEMORIAL STADIUM      |
| MS   | MATH SCIENCE          |
| SE   | SCIENCE/ENGINEERING   |
| STEM | STEM                  |

## **AREA 3 BUILDING INDEX**

- **AC** AQUATIC CENTER
- **AS** ADMINISTRATIVE SERVICES
- **CC** CAMPUS CENTER
- **DC** DINING COMMONS
- **FH** FIELD HOUSE
- FOR FORUMS
- **GYM** GYMNASIUM
- LANGUAGE ARTS
- LEV LEVINSON HALL
- L LIBRARY
- MO MAINTENCENCE & OPERATIONS
- VRC VETERANS RESOURCE CTR