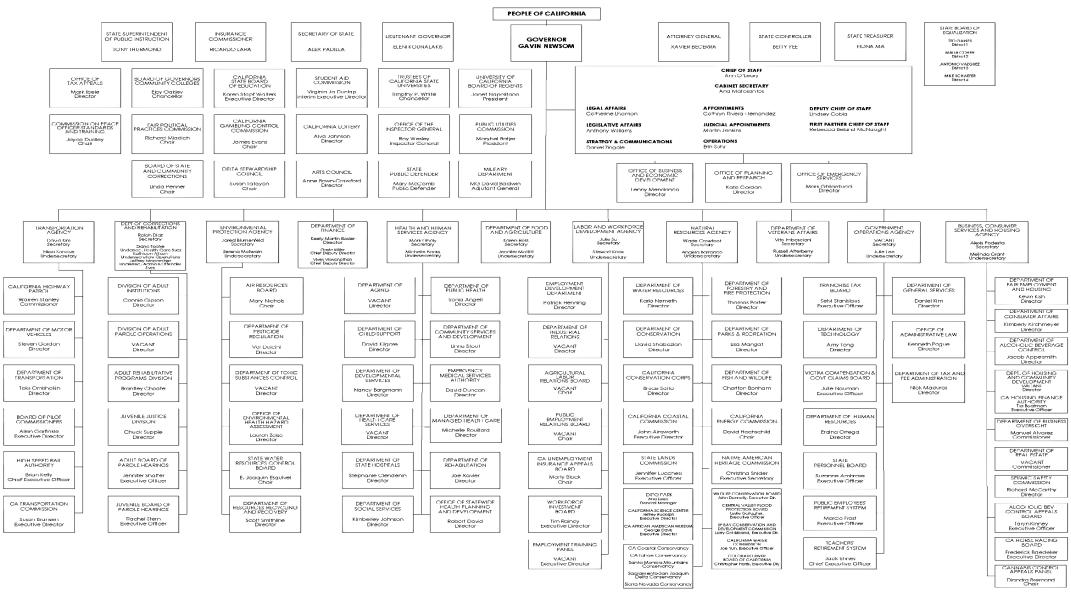

#### Instructions

- 1. First Section is an Organizational Chart of the State of California. It shows the flow of the way state agencies trickle down to units and individuals.
- 2. When following the chart many of the contacts for the Governments Cabinet are at the top level of government.
- 3. Following the Governors Cabinet, the chart shows Agencies/Commission/Departments that do not have a Secretary Agency, that have a significate part in state government.
- 4. Below that in the hierarchy it flows into Secretary Agencies that are separated with their respective Departments/units following.
- 5. If you do not see the department or unit you are looking for there are contacts for 50 employees or less that have an ADA Coordinator on Page 16.

# CALIFORNIA STATE GOVERNMENT - THE EXECUTIVE BRANCH