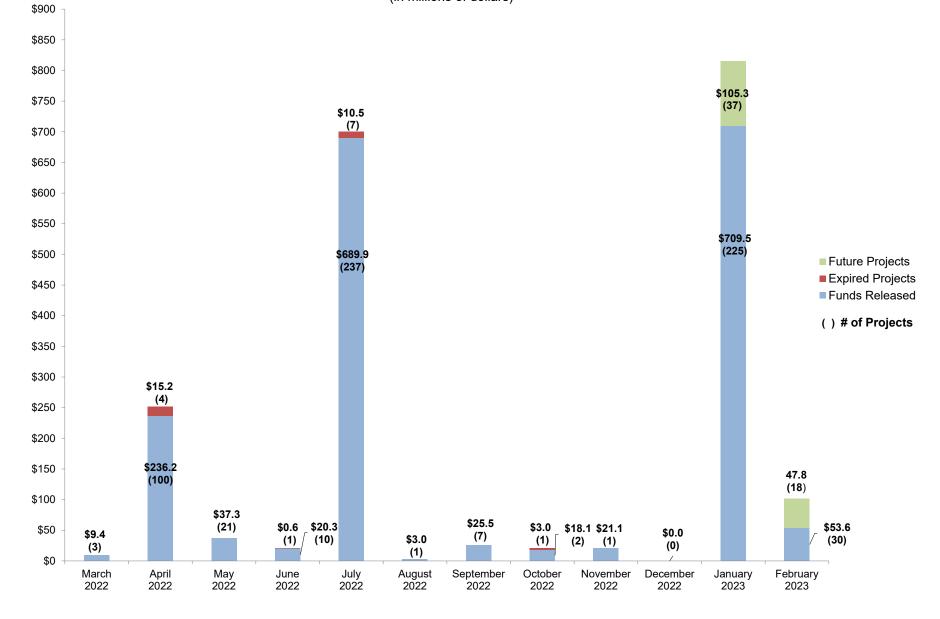

t Agreement for the project prior to or concurrent with a valid Fund Release Authorization (Form SAB 50-05). Failure to submit an executed Grant Agreement and valid Form SAB 50-05 prior to the deadline shall result in the Apportionment being rescinded without further board action.

The Applicant is responsible for ensuring that the project is compliant with Prevailing Wage Monitoring and/or Labor Compliance Program requirements at the time construction contracts are executed and/or construction commenced.

# **Financial Reports**

REPORT OF THE EXECUTIVE OFFICER State Allocation Board Meeting, February 22, 2023

# STATUS OF FUND RELEASES



Status of School Facility Program Apportionments Set to Expire due to Time Limit on Fund Release, as of January 25, 2023 SAB (in millions of dollars)



#### SCHOOL FACILITY PROGRAM

Available Funds (in Millions) As of February 22, 2023

|                                |                             |                                                       | A                                            | AB 181 - Leroy F. Gre | ene School Facilities Act of 1998                                                    | l                                                           |                                                          |                   |                                                                                         |
|--------------------------------|-----------------------------|-------------------------------------------------------|----------------------------------------------|-----------------------|------------