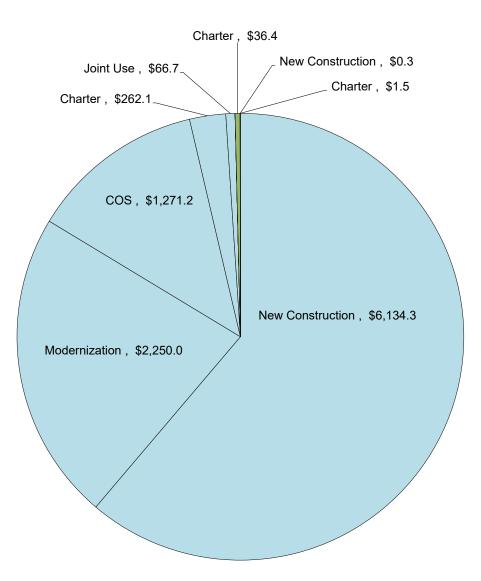

# SCHOOL FACILITY PROGRAM APPORTIONMENTS

### PURPOSE OF REPORT

To present to the State Allocation Board (Board) a list of School Facility Program (SFP) applications for Apportionment.

### **DESCRIPTION**

On September 21, 2022, the Board took action, due to the availability of General Fund proceeds, to return to making direct Apportionments while keeping the same benefits of the quick distribution of funds, as the priority funding system, by adopting proposed emergency regulations that revised the fund release deadlines from 18 months to either 180 calendar days for non-financial hardship school districts or 365 calendar days for school districts that qualify for financial hardship. The SFP new construction and modernization projects presented on the Attachment are in date order of a complete application being received by the Office of Public School Construction (OPSC) and are Ready for Apportionment. The list also includes health and safety facility hardship applications for funding that have been processed and are ready for approval regardless of received date.