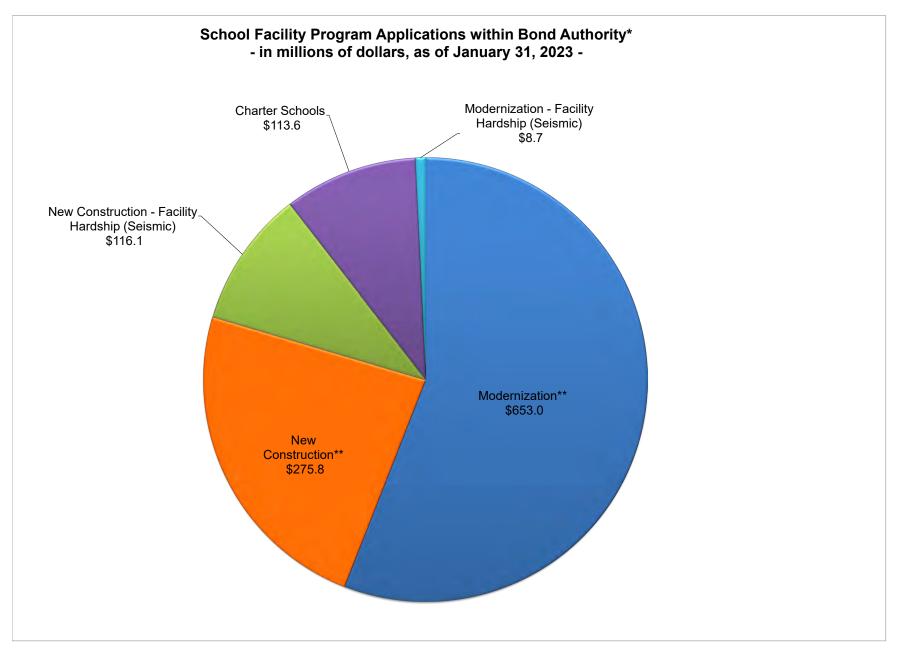

es                                        | 54/68338-00-010       | 06/03/22         | \$ | 52,457,756.00                                |
| Rehabilitation   | San Diego   | Chula Vista Elementary         | Feaster Charter Modernization                          | 54/68023-03-003       | 06/03/22         | \$ | 20,052,170.00                                |
| Rehabilitation   | San Diego   | Chula Vista Elementary         | Mueller Charter Rehab                                  | 54/68023-00-003       | 06/03/22         | \$ | 14,043,278.00                                |
|                  | -           | •                              | •                                                      |                       | Total            | \$ | 304,463,330                                  |



\*The projects on this report only represents completed applications that are awaiting Office of Public School Construction (OPSC) processing and scheduling to the State Allocation Board. It does not reflect the OPSC's complete workload or guarantee the project is within available bond authority.

\*\* Includes Facility Hardship Non-Seismic applications.

This list includes future workload that is identified as:

- Pending reflects workload that has been processed by OPSC but awaiting further information/documentation from the district.

- Reviewing reflects currently being processed by OPSC.

# **INFORMATION ITEM**

# SCHOOL FACILITY PROGRAM APPLICATIONS RECEIVED BEYOND BOND AUTHORITY LIST (as of January 31, 2023)

The applications on this list represent School Facility Program (SFP) Ne