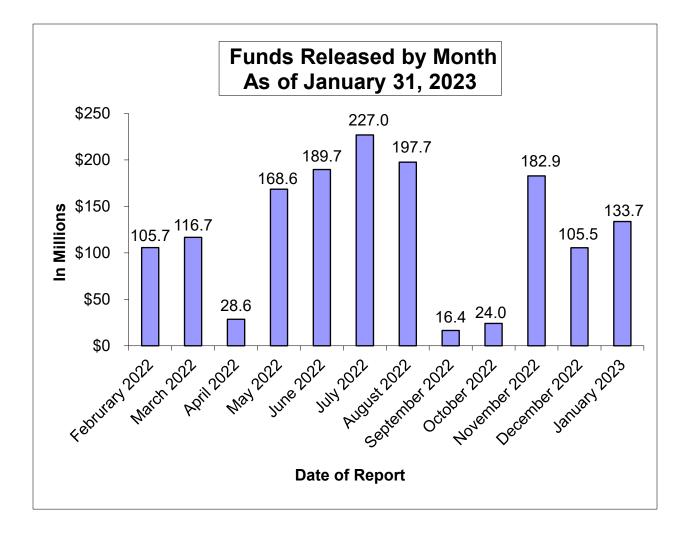

s in compliance with all applicable laws, regulations and certifications it made on the program forms.

The Applicant is required to submit a signed Grant Agreement for the project prior to or concurrent with a valid Fund Release Authorization (Form SAB 50-05). Failure to submit an executed Grant Agreement and valid Form SAB 50-05 prior to the deadline shall result in the Apportionment being rescinded without further board action.

The Applicant is responsible for ensuring that the project is compliant with Prevailing Wage Monitoring and/or Labor Compliance Program requirements at the time construction contracts are executed and/or construction commenced.

# **Financial Reports**

REPORT OF THE EXECUTIVE OFFICER State Allocation Board Meeting, February 22, 2023

# STATUS OF FUND RELEASES



Status of School Facility Program Apportionments Set to Expire due to Time Limit on Fund Release, as of January 25, 2023 SAB (in millions of dollars)



#### SCHOOL FACILITY PROGRAM

Available Funds (in Millions) As of February 22, 2023

|                                |                             |                                                       | A                                            | AB 181 - Leroy F. Gre | ene School Facilities Act of 1998                                                    | l                                                           |                                                          |                   |                                                                                         |
|--------------------------------|----------------