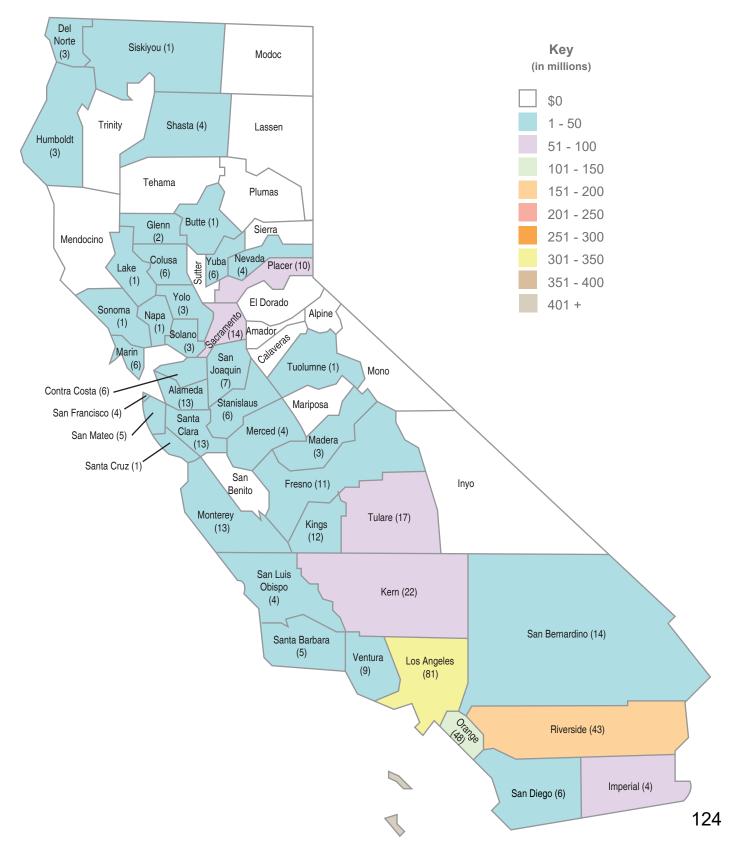

# REPORT OF THE EXECUTIVE OFFICER State Allocation Board Meeting, February 22, 2023

# SCHOOL FACILITY PROGRAM APPORTIONMENTS

### PURPOSE OF REPORT

To present to the State Allocation Board (Board) a list of School Facility Program (SFP) applications for Apportionment.

### **DESCRIPTION**

On September 21, 2022, the Board took action, due to the availability of General Fund proceeds, to return to making direct Apportionments while keeping the same benefits of the quick distribution of funds, as the priority funding system, by adopting proposed emergency regulations that revised the fund release deadlines from 18 months to either 180 calendar days for non-financial hardship school districts or 365 calendar days for school districts that qualify for financial hardship. The SFP new construction and modernization projects presented on the Attachment are in date order of a complete application being received by the Office of Public School Construction (OPSC) and are Ready for Apportionment. The list also includes health and safety facility hardship applications for funding that have been processed and are ready for approval regardless of received date.