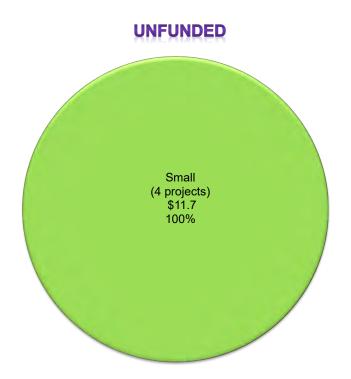

#### **REPORTS, DISCUSSION, AND INFORMATION ITEMS**

The SAB acknowledged the following reports:

- State Allocation Board Three-Month Projected Workload
- State Allocation Board Meeting Dates for the 2023 Calendar Year
- School Facility Program Unfunded List as of November 28, 2022
- School Facility Program Workload List of Applications Received Through December 31, 2022
- Emergency Time Extension Request Log as of January 25, 2023
- School Facility Program Applications Received Beyond Bond Authority List as of December 31, 2022
- Facility Hardship/Rehabilitation Approvals Without Funding as of November 28, 2022