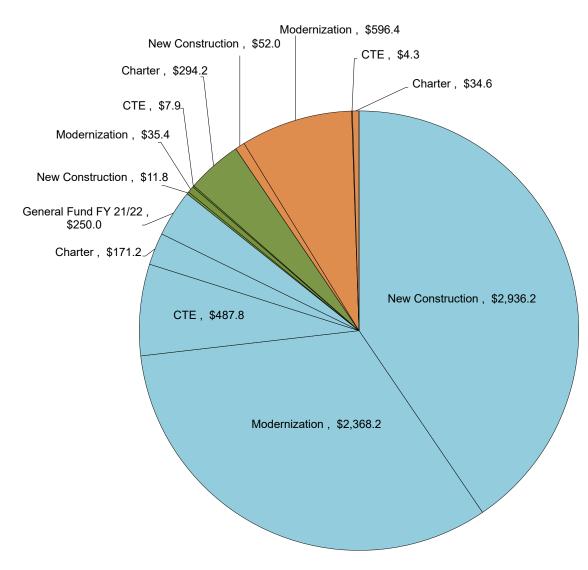

# SCHOOL FACILITY PROGRAM APPORTIONMENTS

### PURPOSE OF REPORT

To present to the State Allocation Board (Board) a list of School Facility Program (SFP) applications for Apportionment.

### **DESCRIPTION**

On September 21, 2022, the Board took action, due to the availability of General Fund proceeds, to return to making direct Apportionments while keeping the same benefits of the quick distribution of funds, as the priority funding system, by adopting proposed emergency regulations that revised the fund release deadlines from 18 months to either 180 calendar days for non-financial hardship school districts or 365 calendar days for school districts that qualify for financial hardship. The SFP new construction and modernization projects presented on the Attachment are in date order of a complete application being received by the Office of Public School Construction (OPSC) and are Ready for Apportionment. The list also includes health and safety facility hardship applications for funding that have been processed and are ready for approval regardless of received date.