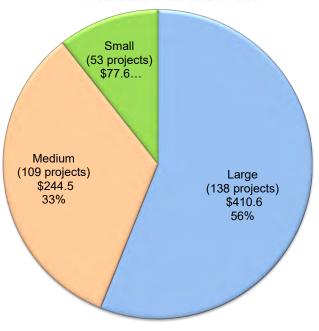

#### NEXT MONTHLY STATE ALLOCATION BOARD MEETING - MARCH 22, 2023

\* Unfunded Approval