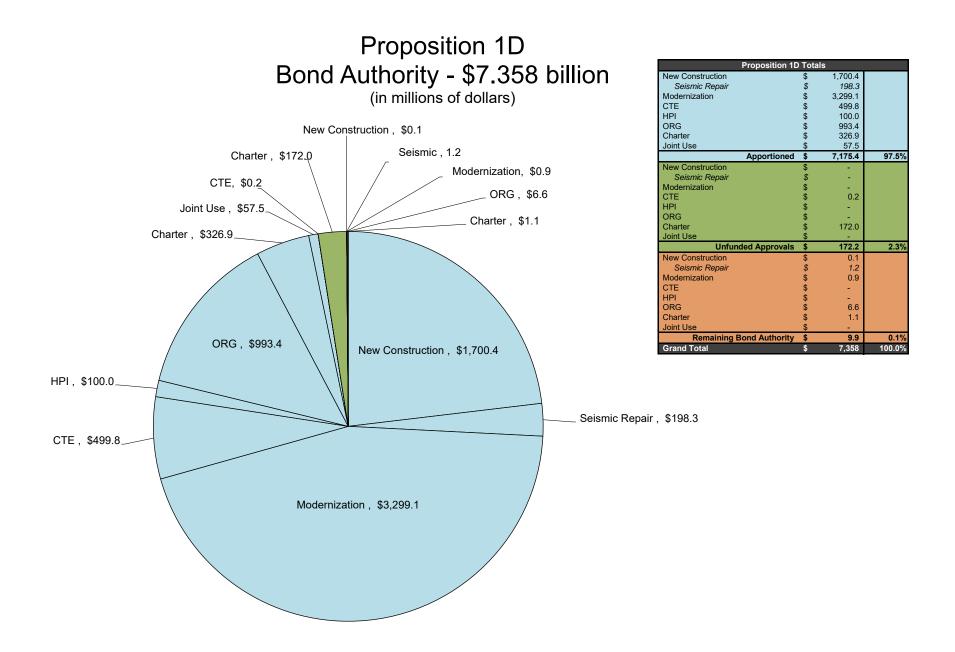

# SCHOOL FACILITY PROGRAM APPORTIONMENTS

### PURPOSE OF REPORT

To present to the State Allocation Board (Board) a list of School Facility Program (SFP) applications for Apportionment.

### **DESCRIPTION**

On September 21, 2022, the Board took action, due to the availability of General Fund proceeds, to return to making direct Apportionments while keeping the same benefits of the quick distribution of funds, as the priority funding system, by adopting proposed emergency regulations that revised the fund release deadlines from 18 months to either 180 calendar days for non-financial hardship school districts or 365 calendar days for school districts that qualify for financial hardship. The SFP new construction and modernization projects presented on the Attachment are in date order of a complete application being received by the Office of Public School Construction (OPSC) and are Ready for Apportionment. The list also includes health and safety facility hardship applications for funding that have been processed and are ready for approval regardless of received date.