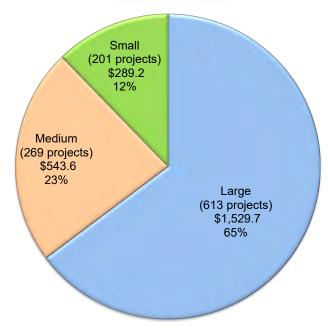

#### NEXT MONTHLY STATE ALLOCATION BOARD MEETING - MARCH 22, 2023

\* Unfunded Approval