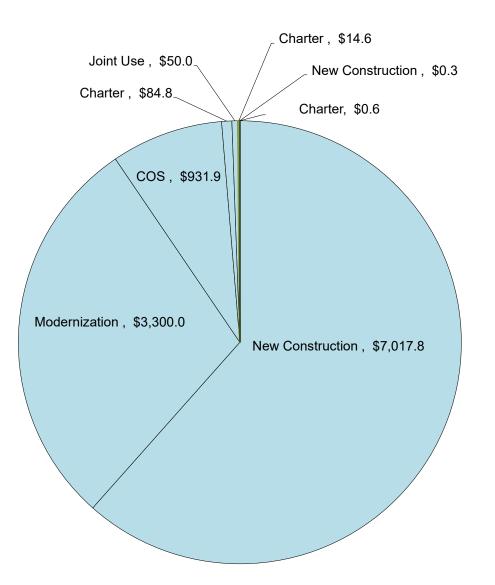

# SCHOOL FACILITY PROGRAM APPORTIONMENTS

### PURPOSE OF REPORT

To present to the State Allocation Board (Board) a list of School Facility Program (SFP) applications for Apportionment.

### **DESCRIPTION**

On September 21, 2022, the Board took action, due to the availability of General Fund proceeds, to return to making direct Apportionments while keeping the same benefits of the quick distribution of funds, as the priority funding system, by adopting proposed emergency regulations that revised the fund release deadlines from 18 months to either 180 calendar days for non-financial hardship school districts or 365 calendar days for school districts that qualify for financial hardship. The SFP new construction and modernization projects presented on the Attachment are in date order of a complete application being received by the Office of Public School Construction (OPSC) and are Ready for Apportionment. The list also includes health and safety facility hardship applications for funding that have been processed and are ready for approval regardless of received date.