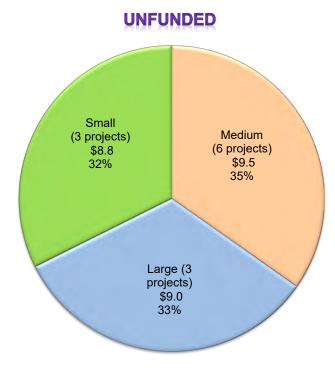

#### **REPORTS, DISCUSSION, AND INFORMATION ITEMS**

The SAB acknowledged the following reports:

- State Allocation Board Three-Month Projected Workload
- State Allocation Board Meeting Dates for the 2023 Calendar Year
- School Facility Program Unfunded List as of November 28, 2022
- School Facility Program Workload List of Applications Received Through December 31, 2022
- Emergency Time Extension Request Log as of January 25, 2023
- School Facility Program Applications Received Beyond Bond Authority List as of December 31, 2022
- Facility Hardship/Rehabilitation Approvals Without Funding as of November 28, 2022