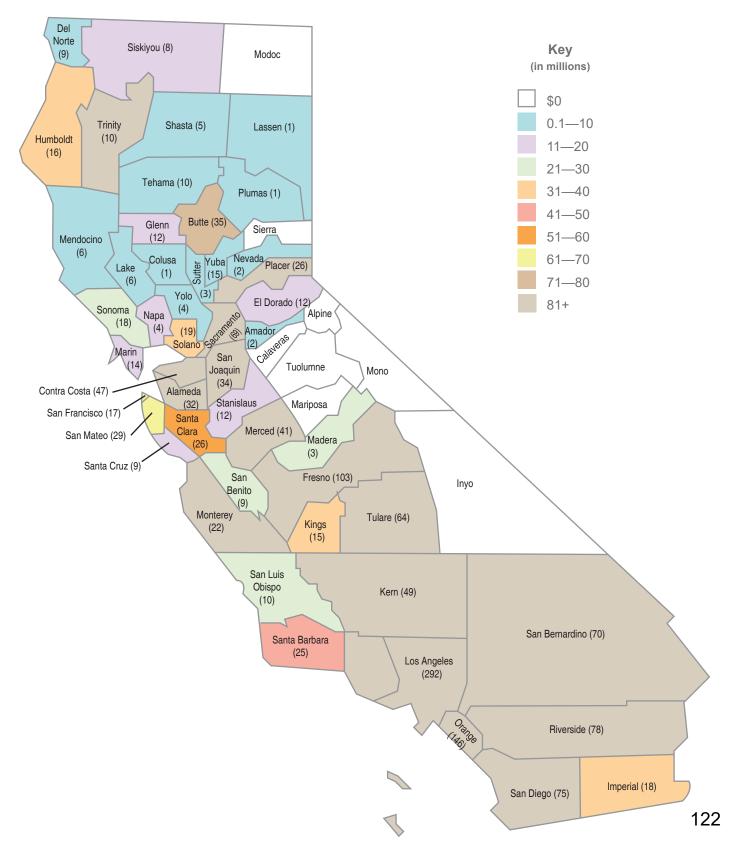

# REPORT OF THE EXECUTIVE OFFICER State Allocation Board Meeting, February 22, 2023

# SCHOOL FACILITY PROGRAM APPORTIONMENTS

### PURPOSE OF REPORT

To present to the State Allocation Board (Board) a list of School Facility Program (SFP) applications for Apportionment.

### **DESCRIPTION**

On September 21, 2022, the Board took action, due to the availability of General Fund proceeds, to return to making direct Apportionments while keeping the same benefits of the quick distribution of funds, as the priority funding system, by adopting proposed emergency regulations that revised the fund release deadlines from 18 months to either 180 calendar days for non-financial hardship school districts or 365 calendar days for school districts that qualify for financial hardship. The SFP new construction and modernization projects presented on the Attachment are in date order of a complete application being received by the Office of Public School Construction (OPSC) and are Ready for Apportionment. The list also includes health and safety facility hardship applications for funding that have been processed and are ready for approval regardless of received date.