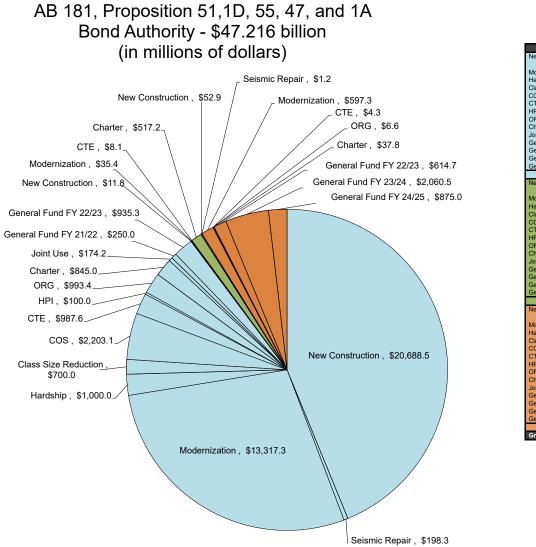

|                                                       | \$99.2                                         |
| AB 181 California Preschool,<br>Transitional and Full-Day<br>Kindergarten FY 23-24 | \$550.0       | \$550.0                                          |                                                 |                                                       | \$550.0                                        |
| TOTAL                                                                              | \$1,240.0     | \$910.9                                          | \$0.0                                           | \$0.0                                                 | \$910.9                                        |

A. Balance of Bonding Authority Excludes Unfunded Approvals.



| AB 181, Proposition 51, 1D, 5                                                                                                                                                                                                                                                                                                                                                                                                                                       |                                                                                                                |                                                                                                                                                                      | ls    |
|-----------------------------------------------------