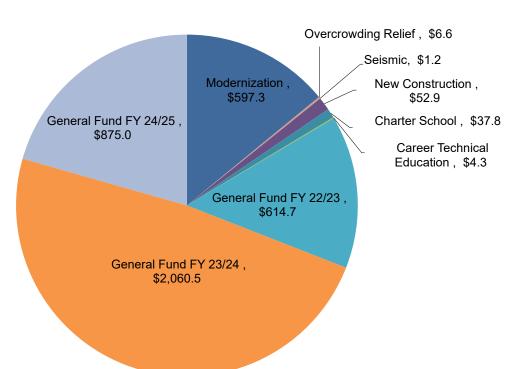

# SCHOOL FACILITY PROGRAM APPORTIONMENTS

### PURPOSE OF REPORT

To present to the State Allocation Board (Board) a list of School Facility Program (SFP) applications for Apportionment.

### **DESCRIPTION**

On September 21, 2022, the Board took action, due to the availability of General Fund proceeds, to return to making direct Apportionments while keeping the same benefits of the quick distribution of funds, as the priority funding system, by adopting proposed emergency regulations that revised the fund release deadlines from 18 months to either 180 calendar days for non-financial hardship school districts or 365 calendar days for school districts that qualify for financial hardship. The SFP new construction and modernization projects presented on the Attachment are in date order of a complete application being received by the Office of Public School Construction (OPSC) and are Ready for Apportionment. The list also includes health and safety facility hardship applications for funding that have been processed and are ready for approval regardless of received date.