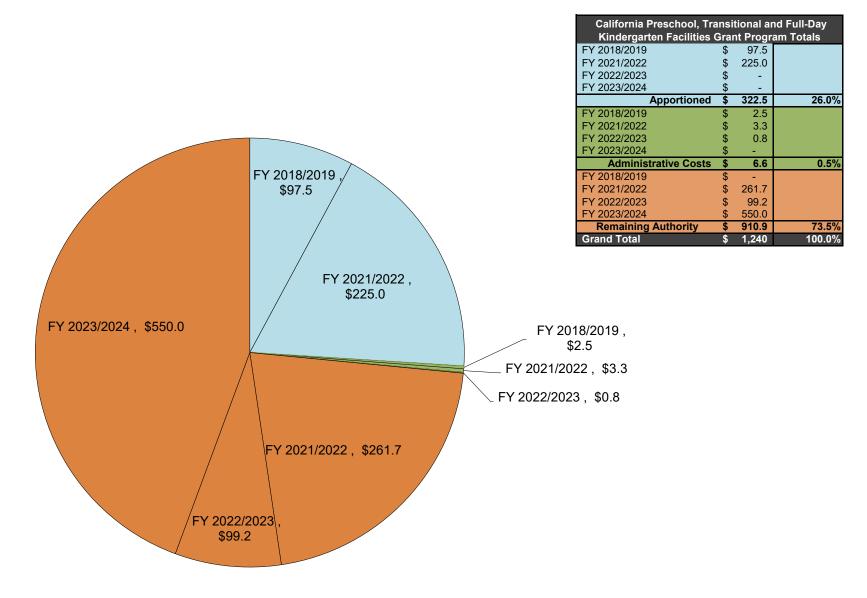

<u>Upcoming Filing Round for the California Preschool, Transitional Kindergarten and Full-Day</u> <u>Kindergarten Facilities Grant Program</u>

The second filing round for the expanded California Preschool, Transitional Kindergarten and Full-Day Kindergarten Facilities Grant Program opened February 1, 2023 and will close March 2, 2023. OPSC Online will be available for all applicants to complete the *Application for Funding*, (Form SAB 70-01) and to submit the entire application package, including Financial Hardship Program documentation, electronically.

#### CURRENT FILING ROUND FOR THE CALIFORNIA PRESCHOOL, TRANSITIONAL KINDERGARTEN AND FULL-DAY KINDERGARTEN FACILITIES GRANT PROGRAM

The second filing round for the expanded California Preschool, Transitional Kindergarten and Full-Day Kindergarten Facilities Grant Program opened on February 1, 2023 and will be closing on March 2, 2023. As of February 6, 2023, OPSC has received three applications from one school district requesting an estimated \$7.5 million.