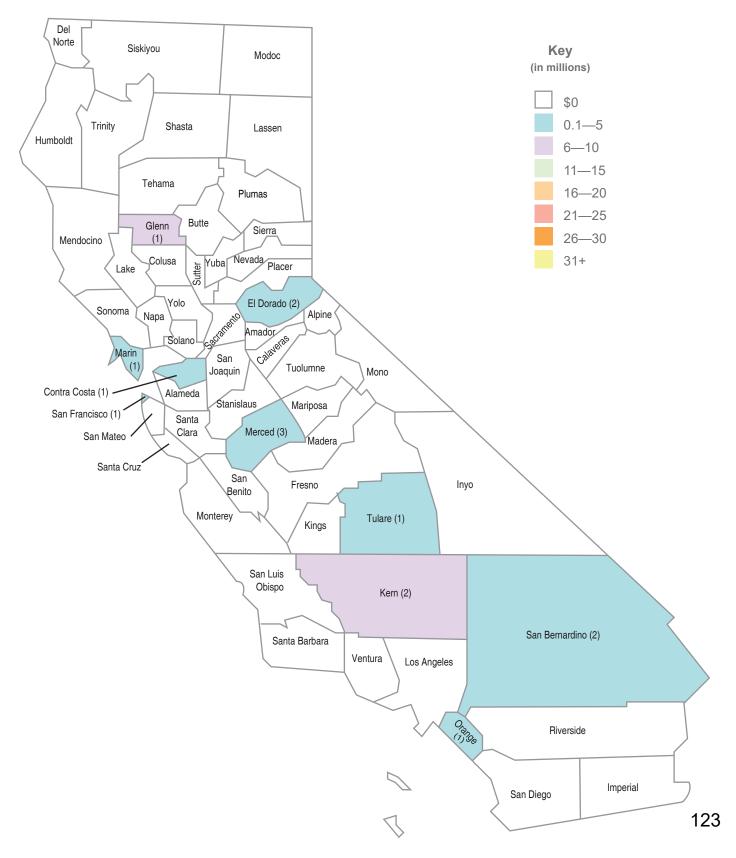

# REPORT OF THE EXECUTIVE OFFICER State Allocation Board Meeting, February 22, 2023

# SCHOOL FACILITY PROGRAM APPORTIONMENTS

### PURPOSE OF REPORT

To present to the State Allocation Board (Board) a list of School Facility Program (SFP) applications for Apportionment.

### **DESCRIPTION**

On September 21, 2022, the Board took action, due to the availability of General Fund proceeds, to return to making direct Apportionments while keeping the same benefits of the quick distribution of funds, as the priority funding system, by adopting proposed emergency regulations that revised the fund release deadlines from 18 months to either 180 calendar days for non-financial hardship school districts or 365 calendar days for school districts that qualify for financial hardship. The SFP new construction and modernization projects presented on the Attachment are in date order of a complete application being received by the Office of Public School Construction (OPSC) and are Ready for Apportionment. The list also includes health and safety facility hardship applications for funding that have been processed and are ready for approval regardless of received date.