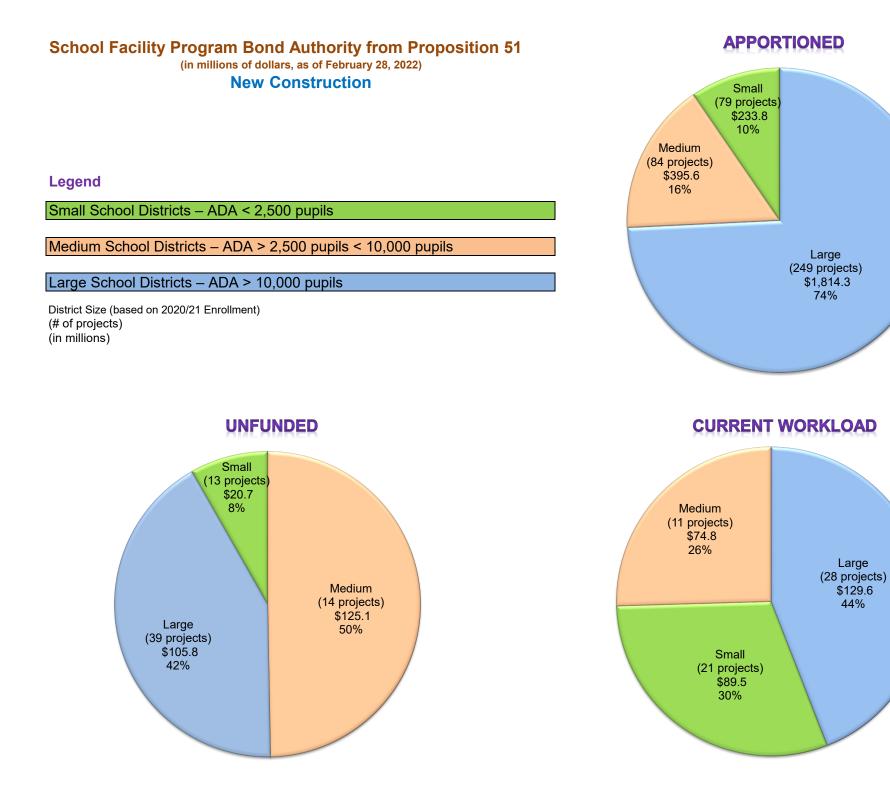

5    |
| Tuolumne        | 0             | \$ -                | 0             | \$ -              | 1             | \$ 1,990,027.20     |
| Ventura         | 19            | \$ 85,866,756.00    | 7             | \$ 6,040,697.00   | 2             | \$ 2,160,433.80     |
| Yolo            | 3             | \$ 4,011,682.00     | 1             | \$ 5,528,891.00   | 5             | \$ 6,573,007.20     |
| Yuba            | 15            | \$ 1,861,917.00     | 0             | \$ -              | 3             | \$ 3,609,715.20     |
|                 | -             |                     |               |                   | -             | , ,                 |
|                 | 1,274         | \$ 4,203,212,966.62 | 151           | \$ 432,748,293.90 | 492           | \$ 1,306,828,018.16 |



44%

### School Facility Program Bond Authority from Proposition 51 (in millions of dollars, as of February 28, 2022) Modernization

### Legend

Small School Districts – ADA < 2,500 pupils

Medium School Districts – ADA > 2,500 pupils < 10,000 pupils

Large School Districts – ADA > 10,000 pupils

District Size (based on 2020/21 Enrollment) (# of projects) (in millions)





**CURRENT WORKLOAD** 



### **Unique School Districts (USD) Receiving Proposition 51 Funds**

(As of February 28, 2022)

### **New Construction**

| 2020/21 Enrollment                          | School Districts Statewide |      |            |  |
|---------------------------------------------|----------------------------|------|------------|--|
|                                             | #