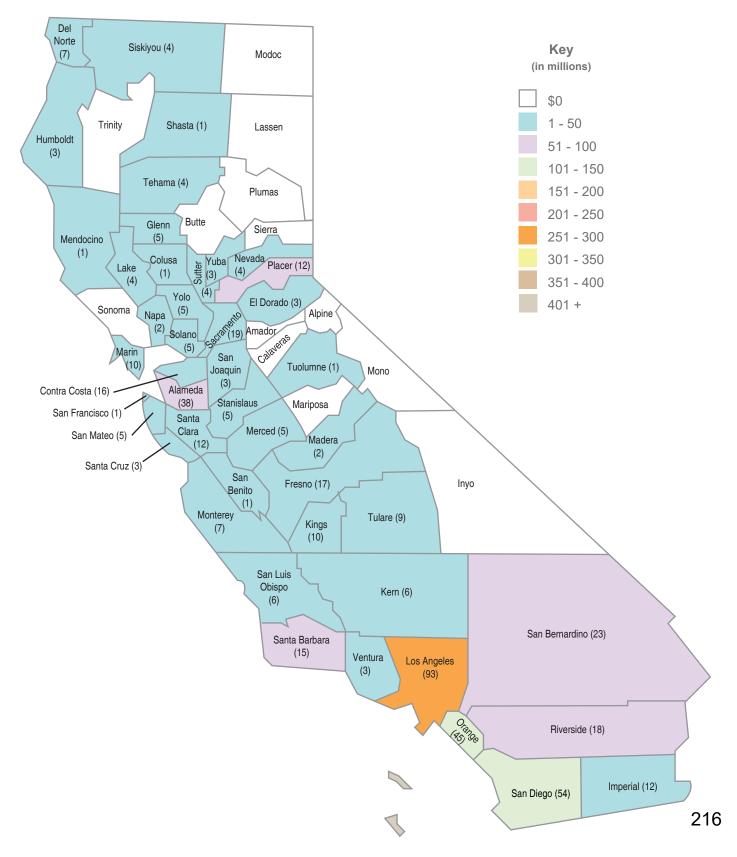

ovember 2016.



### School Facility Program Proposition 51 Unfunded Approvals by County

The graphic below displays the amount of Unfunded Approvals (\$432.7 million) for 151 School Facility Program projects from 84 school districts as of February 28, 2022. The data includes only bond authority provided by Proposition 51 approved by voters in November 2016.



### School Facility Program Proposition 51 Current Workload by County

The graphic below displays the Office of Public School Construction's Workload List for New Construction and Modernization (\$1,306.8 million) for 492 School Facility Program projects from 172 school districts as of February 28, 2022. The projects are anticipated to be allocated from bond authority provided by Proposition 51 approved by voters in November 2016.



### Proposition 51 Distribution As of 2/28/2022

|                 |               | oortioned           |               | nfunded           |               | kload List          |
|-----------------|---------------|---------------------|---------------|-------------------|---------------|---------------------|
| County          | Project Count | Dollar Amount       | Project Count | Dollar Amount     | Project Count | Dollar Amount       |
| Alameda         | 23            | \$ 175,256,395.99   | 4             | \$ 8,372,561.00   | 38            | \$ 80,545,344.40    |
| Alpine          | 0             | \$-                 | 0             | \$-               | 0             | \$-                 |
| Amador          | 2             | \$ 5,892,241.00     | 0             | \$-