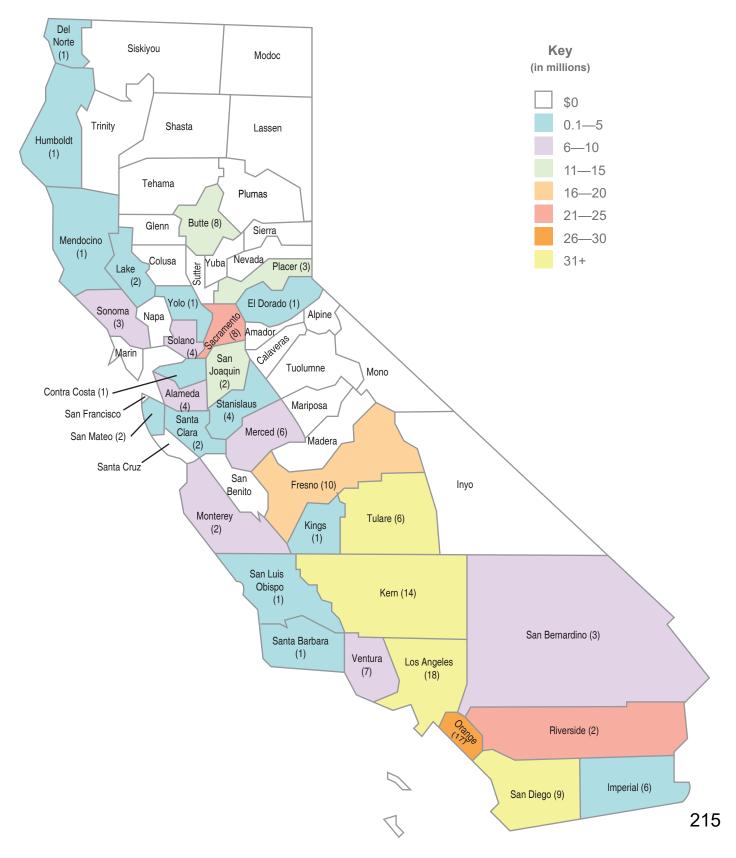

ls does not reflect any reallocation of authority. For current availability of bond authority, see Status of Funds.

### School Facility Program Proposition 51 Apportionments by County

The graphic below displays the amount Apportioned (\$4,203.2 million) for 1,274 School Facility Program projects from 342 school districts as of February 28, 2022. The data includes only bond authority provided by Proposition 51 approved by voters in November 2016.



### School Facility Program Proposition 51 Unfunded Approvals by County

The graphic below displays the amount of Unfunded Approvals (\$432.7 million) for 151 School Facility Program projects from 84 school districts as of February 28, 2022. The data includes only bond authority provided by Proposition 51 approved by voters in November 2016.



### School Facility Program Proposition 51 Current Workload by County

The graphic below displays the Office of Public School Construction's Workload List for New Construction and Modernization (\$1,306.8 million) for 492 School Facility Program projects from 172 school districts as of February 28, 2022. The projects are anticipated to be allocated from bond authority provided by Proposition 51 approved by voters in November 2016.



### Proposition 51 Distribution As of 2/28/2022

|                 |               | oortioned           |               | nfunded           |               | kload List          |
|-----------------|---------------|---------------------|---------------|-------------------|---------------|---------------------|
| County          | Project Count | Dollar Amou