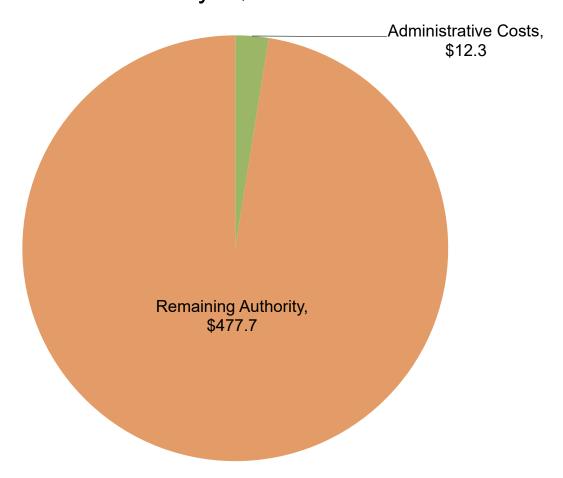

As of March 4, 2022, OPSC has received valid fund release authorizations for 48 unique projects totaling to \$128.3 million in State funding.

51 projects have not yet submitted fund release authorizations.