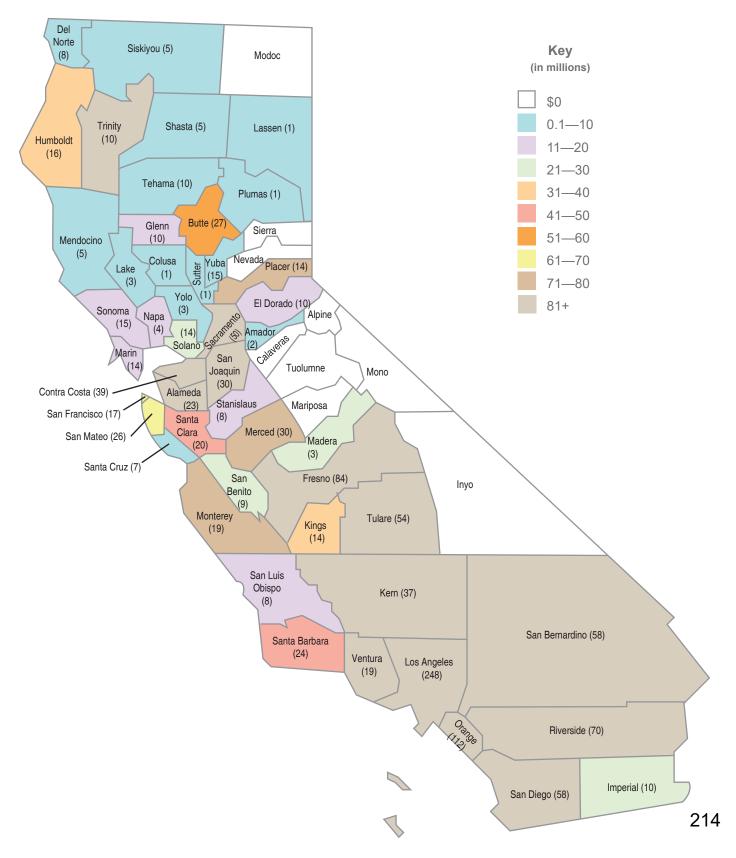

| \$0       | \$0         |
| Total         |           |           |     |           |     | \$349,442 | \$1,267,449 |

\*Includes bond proceeds returned (authority may not be available) to the program through reductions to cost incurred, close-outs, loan repayments, rescissions, and special education local plan area transfers.

\*\* 2022 Totals does not reflect any reallocation of authority. For current availability of bond authority, see Status of Funds.

### School Facility Program Proposition 51 Apportionments by County

The graphic below displays the amount Apportioned (\$4,203.2 million) for 1,274 School Facility Program projects from 342 school districts as of February 28, 2022. The data includes only bond authority provided by Proposition 51 approved by voters in November 2016.



### School Facility Program Proposition 51 Unfunded Approvals by County

The graphic below displays the amount of Unfunded Approvals (\$432.7 million) for 151 School Facility Program projects from 84 school districts as of February 28, 2022. The data includes only bond authority provided by Proposition 51 approved by voters in November 2016.



### School Facility Program Proposition 51 Current Workload by County

The graphic below displays the Office of Public School Construction's Workload List for New Construction and Modernization (\$1,306.8 million) for 492 School Facility Program projects from 172 school districts as of February 28, 2022. The projects are anticipated to be allocated from bond authority provided by Proposition 51 approved by voters in November 2016.



### Propositi