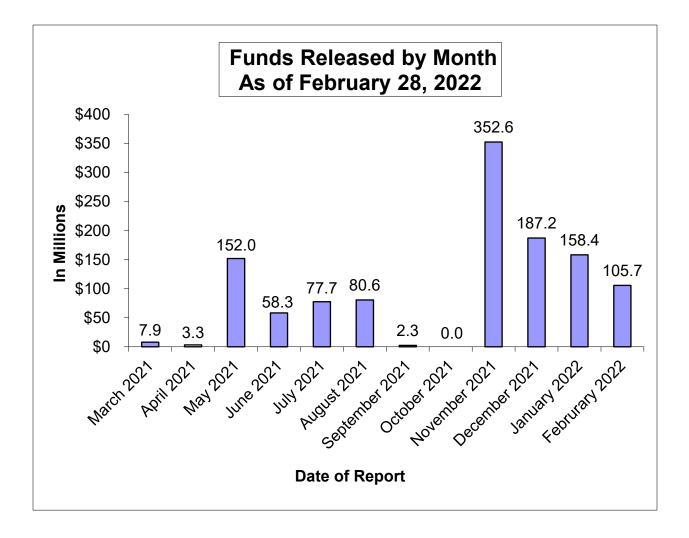

#### 22<sup>nd</sup> Priority Funding Round Apportionments

School districts and Charter Schools whose projects received an unfunded approval from July 1, 2021 through December 9, 2021 had the ability to submit a certification for funding from the \$250 million appropriation from the General Fund as well as a Spring 2022 bond sale. As of January 28, 2022, OPSC received valid fund release authorizations for 22 unique projects totaling \$35.0 million in State funding. There are 79 projects that have not yet submitted fund release authorizations and the valid fund release authorizations are due to OPSC by Tuesday, April 26, 2022.

As of March 4, 2022, OPSC has received valid fund release authorizations for 48 unique projects totaling to \$128.3 million in State funding.

51 projects have not yet submitted fund release authorizations.