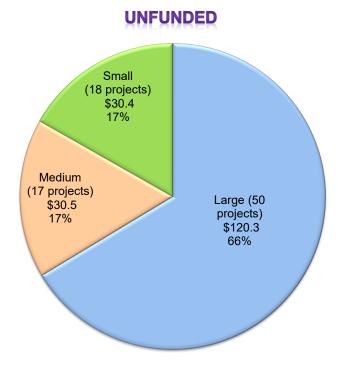

The SAB acknowledged the following reports:

- State Allocation Board Three-Month Projected Workload
- State Allocation Board Meeting Dates for the 2022 Calendar Year
- School Facility Program Unfunded List as of January 26, 2022
- School Facility Program Workload List of Applications Received Through January 31, 2022
- Emergency Time Extension Request Log as of February 1, 2022
- School Facility Program Applications Received Beyond Bond Authority List as of January 31, 2022
- Facility Hardship/Rehabilitation Approvals Without Funding as of January 26, 2022