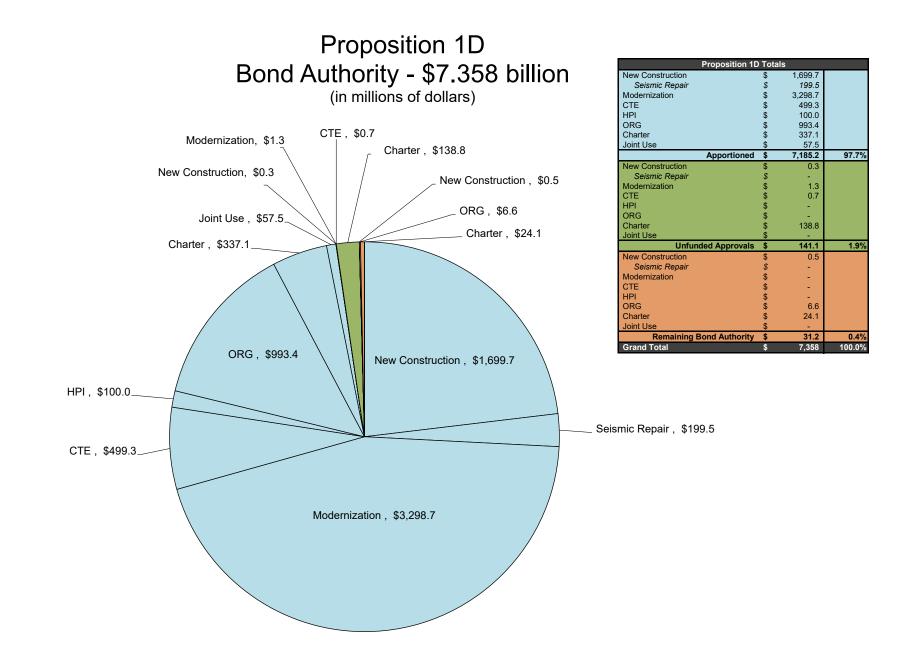

#### Audit Findings for SFP Modernization Program

The California State Auditor has completed an audit of OPSC/SAB's Modernization Program and issued the findings report to the Legislature on January 27, 2022. The report found that when processing modernization applications, OPSC and the SAB complied with key requirements in state law, regulations, and OPSC policies. The report concludes that the State should improve the SFP by increasing funding and making changes to improve equity. In addition, the report recommends the Legislature seek voter approval for at least \$7.4 billion in bond funding for the modernization of school facilities. The report is currently available for public access at the California State Auditor's website at: <a href="https://www.auditor.ca.gov/reports/recent">https://www.auditor.ca.gov/reports/recent</a>.