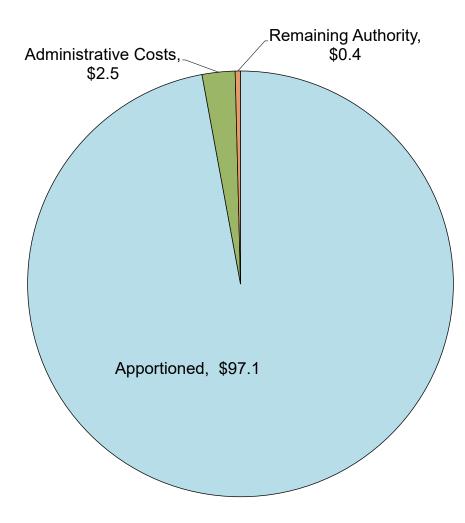

As of March 4, 2022, OPSC has received valid fund release authorizations for 48 unique projects totaling to \$128.3 million in State funding.

51 projects have not yet submitted fund release authorizations.