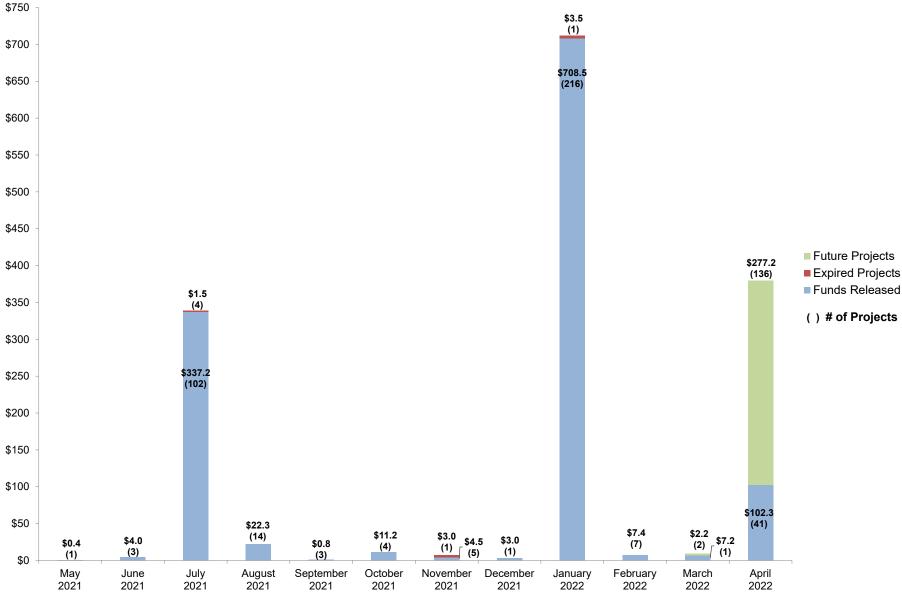

As of March 4, 2022, OPSC has received valid fund release authorizations for 48 unique projects totaling to \$128.3 million in State funding.

51 projects have not yet submitted fund release authorizations.

# UPCOMING PRIORITY FUNDING ROUND

The State Treasurer's Office held a bond sale on March 9th. OPSC anticipates receiving proceeds of the bond sale. As such, OPSC anticipates presenting projects on the Unfunded List (Lack of AB 55 Loans), including projects that receive unfunded approvals at this Board meeting, to the April Board meeting for Priority Funding apportionments. OPSC will notice the apportionments prior to the April meeting after the State Treasurer's Office has provided confirmation to OPSC of the amounts to be received.