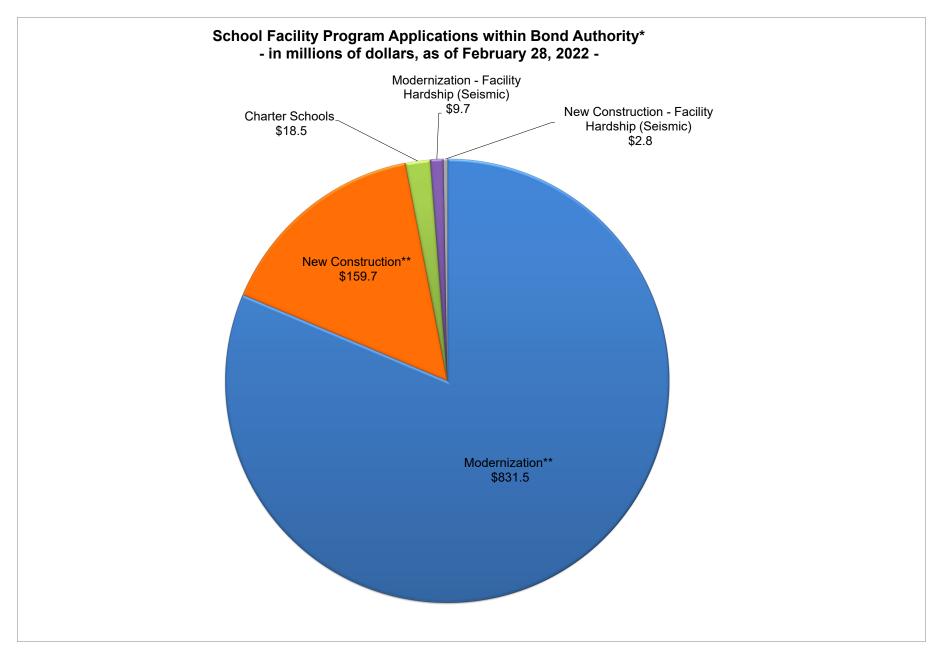

The SAB acknowledged the following reports:

- State Allocation Board Three-Month Projected Workload
- State Allocation Board Meeting Dates for the 2022 Calendar Year
- School Facility Program Unfunded List as of January 26, 2022
- School Facility Program Workload List of Applications Received Through January 31, 2022
- Emergency Time Extension Request Log as of February 1, 2022
- School Facility Program Applications Received Beyond Bond Authority List as of January 31, 2022
- Facility Hardship/Rehabilitation Approvals Without Funding as of January 26, 2022