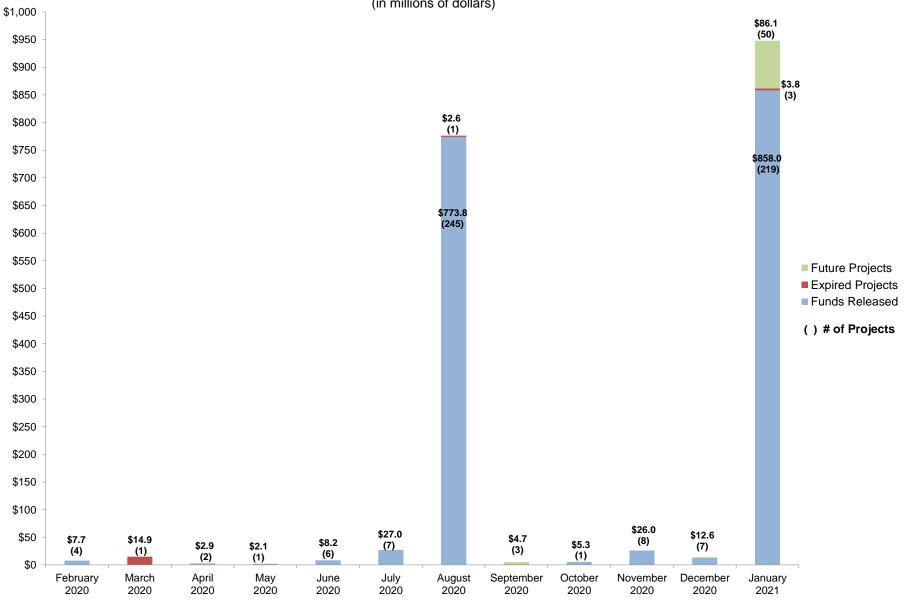

pproval does not constitute a guarantee or commitment of future State funding.

The District shall ensure that it is in compliance with all applicable laws, regulations and certifications it made on the program forms.

Based on the Board's action on June 5, 2017, this project is subject to the Grant Agreement submittal pursuant to School Facility Program Regulation Section 1859.90.4.

The District is responsible for ensuring that the project is compliant with Prevailing Wage Monitoring and/or Labor Compliance Program requirements at the time construction contracts are executed and/or construction commenced.

### STATUS OF FUND RELEASES



# Status of School Facility Program Apportionments Set to Expire due to Time Limit on Fund Release, as of January 27, 2021 SAB (in millions of dollars)



#### SCHOOL FACILITY PROGRAM

Available Funds (in Millions) As of February 24, 2021

| Prop. 51 - \$7 Billion - November 2016 |                             |                                                       |                                           |                   |                                                                                         |                                                             |                                                          |                   |                                                                                         |  |  |
|----------------------------------------|-----------------------------|-------------------------------------------------------|-------------------------------------------|-------------------|-