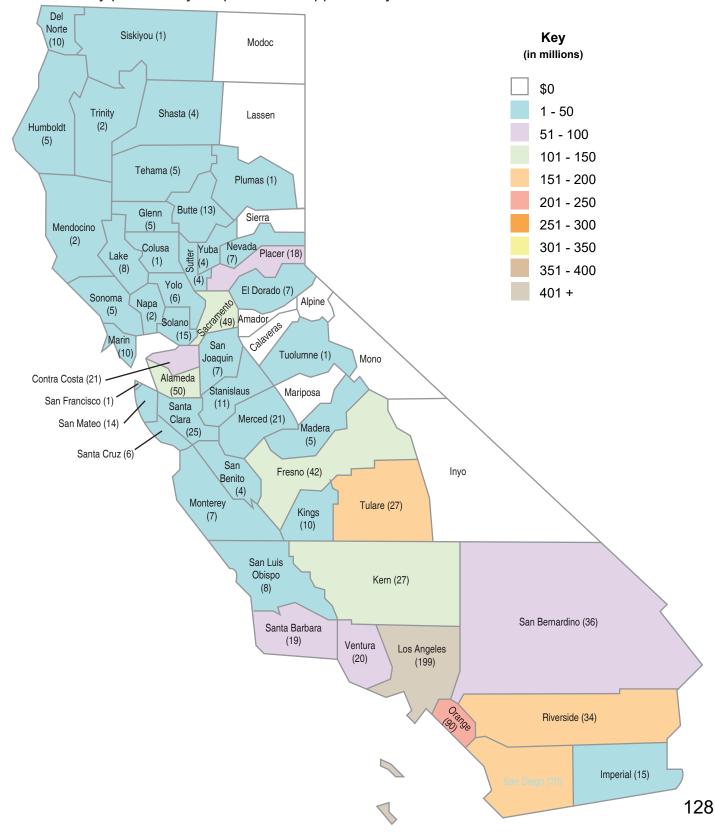

rs in November 2016.



# School Facility Program Proposition 51 Unfunded Approvals by County

The graphic below displays the amount of Unfunded Approvals (\$242.6 million) for 62 School Facility Program projects from 35 school districts as of January 31, 2021. The data includes only bond authority provided by Proposition 51 approved by voters in November 2016.



# School Facility Program Proposition 51 Current Workload by County

The graphic below displays the Office of Public School Construction's Workload List for New Construction and Modernization (\$2,622.5 million) for 944 School Facility Program projects from 265 school districts as of January 31, 2021. The projects are anticipated to be allocated from bond authority provided by Proposition 51 approved by voters in November 2016.



# Proposition 51 Distribution As of 1/31/2021

| County          | Apportioned<br>Project<br>Count | <u>Apportioned</u><br>Dollar Amount | <u>Unfunded</u><br>Project<br>Count | <u>Unfunded</u><br>Dollar Amount                  | Workload<br>Project<br>Count | <u>Workload</u><br>Dollar Amount                  |
|-----------------|---------------------------------|-------------------------------------|-------------------------------------|---------------------------------------------------|------------------------------|---------------------------------------------------|
| Alameda         | 15                              | \$84,141,417.00                     | 1                                   | \$35,705,768.75                                   | 50                           | \$138,02