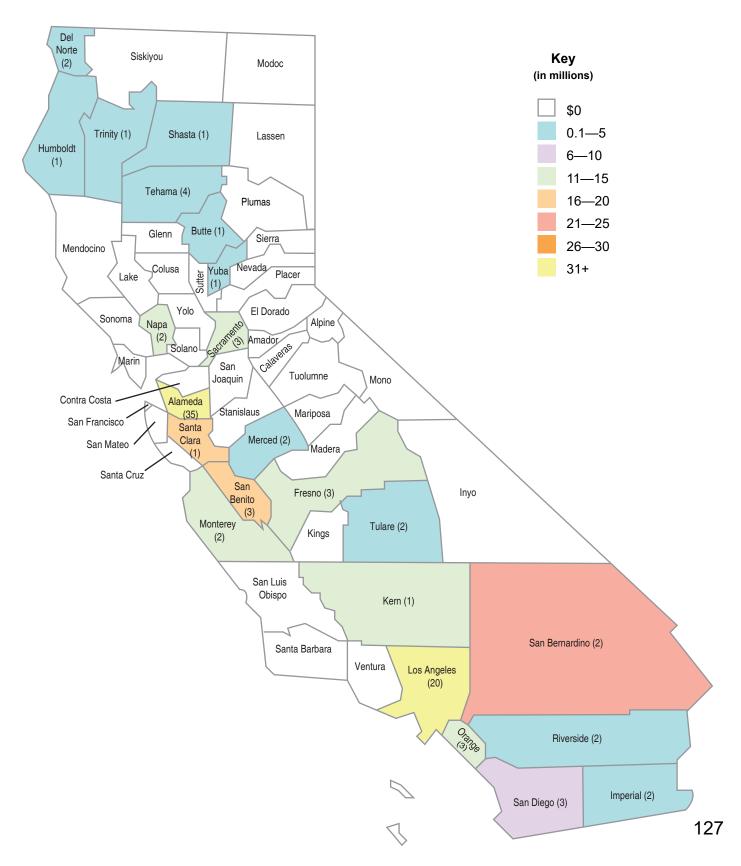

sup> Totals does not reflect any reallocation of authority. For current availability of bond authority, see Status of Funds.

# School Facility Program Proposition 51 Apportionments by County

The graphic below displays the amount Apportioned (\$3,276.2 million) for 996 School Facility Program projects from 305 school districts as of January 31, 2021. The data includes only bond authority provided by Proposition 51 approved by voters in November 2016.



# School Facility Program Proposition 51 Unfunded Approvals by County

The graphic below displays the amount of Unfunded Approvals (\$242.6 million) for 62 School Facility Program projects from 35 school districts as of January 31, 2021. The data includes only bond authority provided by Proposition 51 approved by voters in November 2016.



# School Facility Program Proposition 51 Current Workload by County

The graphic below displays the Office of Public School Construction's Workload List for New Construction and Modernization (\$2,622.5 million) for 944 School Facility Program projects from 265 school districts as of January 31, 2021. The projects are anticipated to be allocated from bond authority provided by Proposition 51 approved by voters in November 2016.



# Proposition 51 Distribution As of 1/31/2021

| County          | Apportioned<br>Project<br>Count | <u>Apportioned</u><br>Dollar Amount | <u>Unfunded</u><br>Project<br>Count | <u>Unfunded</u><br>Dollar Amount                  | Workload<br>Project<br>Count | <u>Workload</u><br>Dollar Amount                  |
|-----------------|--------------------------------