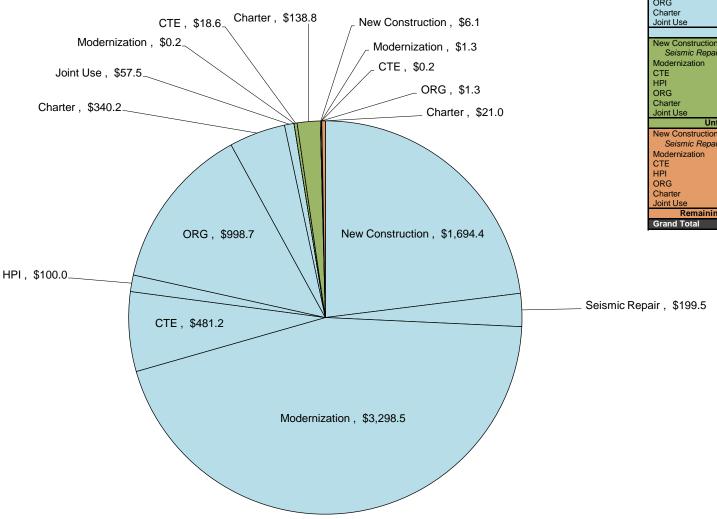

#### **DESCRIPTION**

At the January 2021 Board meeting, the Board elected to provide an increase adjustment of 1.42 percent to SFP projects for calendar year 2021. The projects listed on the Attachment reflect the Board's action of the adoption of the 1.42 percent increase based on the RS Means Construction Cost Index. In addition, the project applications represent SFP New Construction, Modernization, Charter School and Overcrowding Relief Grant projects in date order of a complete application being received by the Office of Public School Construction (OPSC).

#### **BACKGROUND**

At the March 11, 2009 SAB meeting, the Board requested that Staff continue to process applications to the Board for unfunded approval, up to the bonding authority. The Attachment reflects applications being presented for unfunded approval, including SFP modernization and new construction projects in date order of a complete application being received by the OPSC. The list also includes health and safety facility hardship applications for funding that have been processed and are ready for approval regardless of received date. The unfunded approval of the applications as reflected on the Attachment does not constitute a guarantee of future funding.