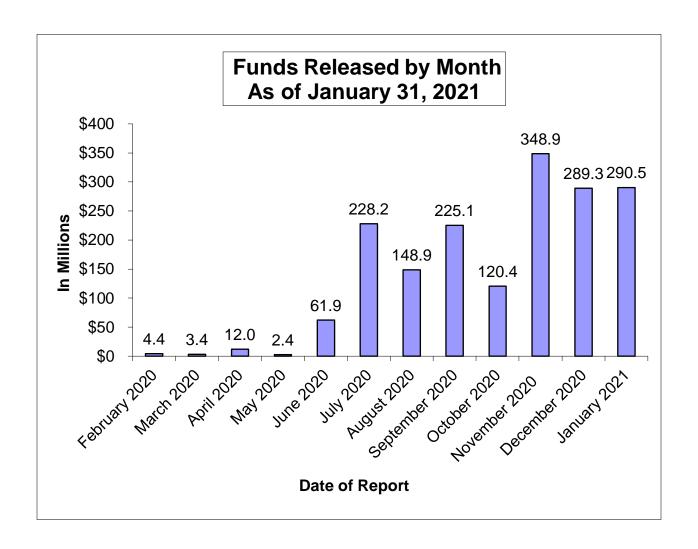

06-Nov.

Pursuant to the Board's action on March 11, 2009, this application has been approved and placed on the Unfunded List (Lack of AB 55 Loans). This approval does not constitute a guarantee or commitment of future State funding.

The District shall ensure that it is in compliance with all applicable laws, regulations and certifications it made on the program forms.

Based on the Board's action on June 5, 2017, this project is subject to the Grant Agreement submittal pursuant to School Facility Program Regulation Section 1859.90.4.

The District is responsible for ensuring that the project is compliant with Prevailing Wage Monitoring and/or Labor Compliance Program requirements at the time construction contracts are executed and/or construction commenced.

### STATUS OF FUND RELEASES



# Status of School Facility Program Apportionments Set to Expire due to Time Limit on Fund Release, as of January 27, 2021 SAB (in millions of dollars)



#### SCHOOL FACILITY PROGRAM

Available Funds (in Millions) As of February 24, 2021

| Prop. 51 - \$7 Billion - November 2016 |                             |                                                       |                                           |                   |                                                                                         |                                                             |                                                          |                   |                                                                                         |  |  |
|-------------------------------------