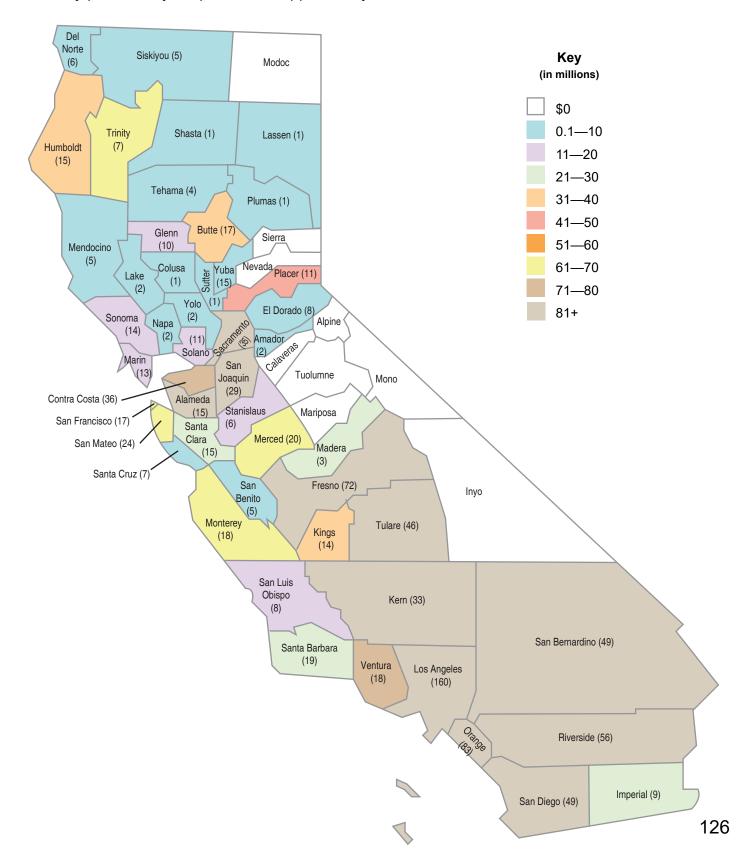

|
| Total         |     |              |             |           |     | \$15,882,597      | \$15,882,597     |

\*Includes bond proceeds returned (authority may not be available) to the program through reductions to cost incurred, close-outs, loan repayments, rescissions and special education local plan area transfers.

<sup>\*\* 2021</sup> Totals does not reflect any reallocation of authority. For current availability of bond authority, see Status of Funds.

# School Facility Program Proposition 51 Apportionments by County

The graphic below displays the amount Apportioned (\$3,276.2 million) for 996 School Facility Program projects from 305 school districts as of January 31, 2021. The data includes only bond authority provided by Proposition 51 approved by voters in November 2016.



# School Facility Program Proposition 51 Unfunded Approvals by County

The graphic below displays the amount of Unfunded Approvals (\$242.6 million) for 62 School Facility Program projects from 35 school districts as of January 31, 2021. The data includes only bond authority provided by Proposition 51 approved by voters in November 2016.



# School Facility Program Proposition 51 Current Workload by County

The graphic below displays the Office of Public School Construction's Workload List for New Construction and Modernization (\$2,622.5 million) for 944 School Facility Program projects from 265 school districts as of January 31, 2021. The projects are anticipated to be allocated from bond authority provided by Proposition 51 approved by voters in November 2016.



# Proposition 51 Dis