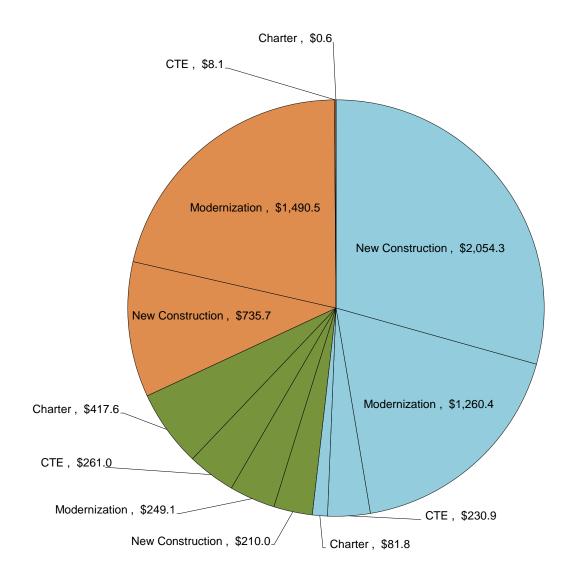

#### **DESCRIPTION**

At the January 2021 Board meeting, the Board elected to provide an increase adjustment of 1.42 percent to SFP projects for calendar year 2021. The projects listed on the Attachment reflect the Board's action of the adoption of the 1.42 percent increase based on the RS Means Construction Cost Index. In addition, the project applications represent SFP New Construction, Modernization, Charter School and Overcrowding Relief Grant projects in date order of a complete application being received by the Office of Public School Construction (OPSC).

#### **BACKGROUND**

At the March 11, 2009 SAB meeting, the Board requested that Staff continue to process applications to the Board for unfunded approval, up to the bonding authority. The Attachment reflects applications being presented for unfunded approval, including SFP modernization and new construction projects in date order of a complete application being received by the OPSC. The list also includes health and safety facility hardship applications for funding that have been processed and are ready for approval regardless of received date. The unfunded approval of the applications as reflected on the Attachment does not constitute a guarantee of future funding.