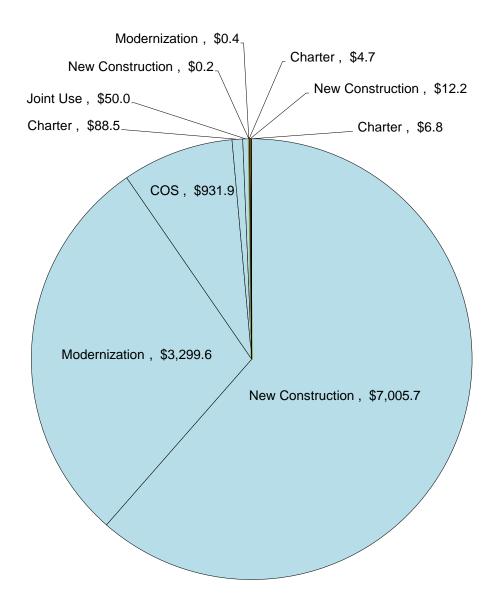

#### **DESCRIPTION**

At the January 2021 Board meeting, the Board elected to provide an increase adjustment of 1.42 percent to SFP projects for calendar year 2021. The projects listed on the Attachment reflect the Board's action of the adoption of the 1.42 percent increase based on the RS Means Construction Cost Index. In addition, the project applications represent SFP New Construction, Modernization, Charter School and Overcrowding Relief Grant projects in date order of a complete application being received by the Office of Public School Construction (OPSC).

#### **BACKGROUND**

At the March 11, 2009 SAB meeting, the Board requested that Staff continue to process applications to the Board for unfunded approval, up to the bonding authority. The Attachment reflects applications being presented for unfunded approval, including SFP modernization and new construction projects in date order of a complete application being received by the OPSC. The list also includes health and safety facility hardship applications for funding that have been processed and are ready for approval regardless of received date. The unfunded approval of the applications as reflected on the Attachment does not constitute a guarantee of future funding.