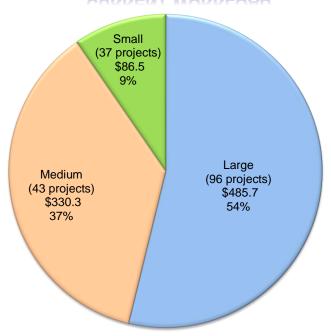

The Applicant shall ensure that it is in compliance with all applicable laws, regulations and certifications it made on the program forms.

The Applicant is responsible for ensuring that the project is compliant with Prevailing Wage Monitoring and/or Labor Compliance Program requirements at the time construction contracts are executed and/or construction commenced.