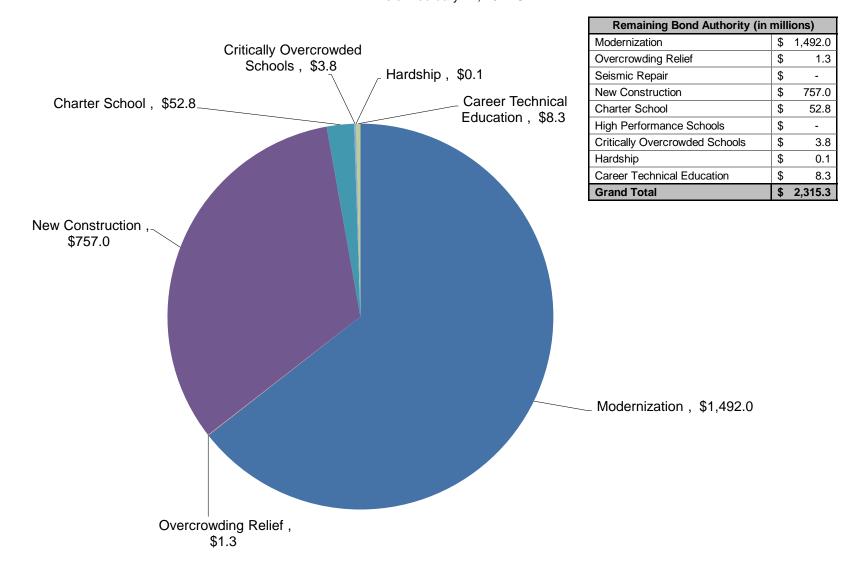

#### **DESCRIPTION**

At the January 2021 Board meeting, the Board elected to provide an increase adjustment of 1.42 percent to SFP projects for calendar year 2021. The projects listed on the Attachment reflect the Board's action of the adoption of the 1.42 percent increase based on the RS Means Construction Cost Index. In addition, the project applications represent SFP New Construction, Modernization, Charter School and Overcrowding Relief Grant projects in date order of a complete application being received by the Office of Public School Construction (OPSC).

#### **AUTHORITY**

SFP Regulation Section 1859.2 defines an Unfunded List (Lack of AB 55 Loans) as an information list of unfunded projects that was created due to the State's inability to provide interim financing from the Pooled Money Investment Account (AB 55 loans) to fund school construction projects as declared in the Department of Finance Budget Letter #33 issued on December 18, 2008.

SFP Regulation Section 1859.95 states:

"When the Board has no funds to apportion ..., the Board will also accept and process applications for apportionment for purposes of developing an Unfunded List based on the date the application is ready for Apportionment, with the exception of New Construction funding applications that utilize eligibility generated by the Alternative Enrollment Projection.

An application for funding included on an Unfunded List is eligible for reimbursement subject to adjustments in the New Construction Grants amount pursuant to Section 1859.77."

#### **BACKGROUND**

At the March 11, 2009 SAB meeting, the Board requested that Staff continue to process applications to the Board for unfunded approval, up to the bonding authority. The Attachment reflects applications being presented for unfunded approval, including SFP modernization and new construction projects in date order of a complete application being received by the OPSC. The list also includes health and safety facility hardship applications for funding that have been processed and are ready for approval regardless of received date. The unfunded approval of the applications as reflected on the Attachment does not constitute a guarantee of future funding.