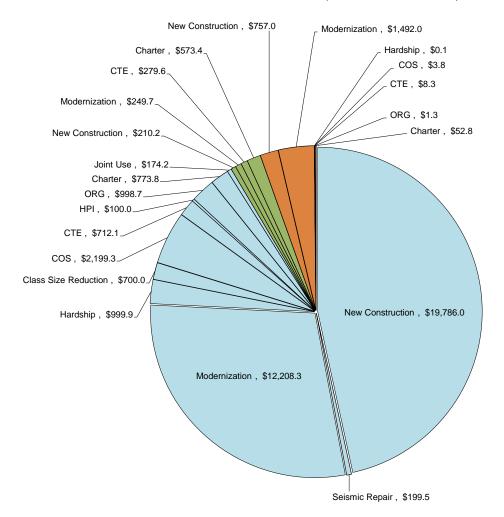

arten (FY<br>18/19) | \$100.0       | \$3.3                                                 |                                           | •               | \$3.3                                       |  |  |  |  |
| TOTAL                                                                           | \$100.0       | \$3.3                                                 | \$0.0                                     | \$0.0           | \$3.3                                       |  |  |  |  |

A. Balance of Bonding Authority Excludes Unfunded Approvals.

B. Total authority is not available at this time due to outstanding accounts receivable. For Proposition 47, \$11,214,637.30 for New Construction.

### Proposition 51,1D, 55, 47, and 1A Bond Authority - \$42.480 billion

(in millions of dollars)



| Proposition 51, 1D, 55, 47 | , and             | I 1A Totals |        |
|----------------------------|-------------------|-------------|--------|
| New Construction*          | \$                | 19,786.0    |        |
| Seismic Repair             | \$                | 199.5       |        |
| Modernization              | \$                | 12,208.3    |        |
| Hardship                   | \$                | 999.9       |        |
| Class Size Reduction       | \$                | 700.0       |        |
| cos                        | \$                | 2,199.3     |        |
| CTE                        | \$                | 712.1       |        |
| HPI                        | \$                | 100.0       |        |
| ORG                        | \$                | 998.7