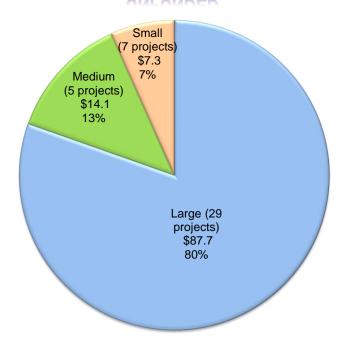

The Applicant shall ensure that it is in compliance with all applicable laws, regulations and certifications it made on the program forms.

The Applicant is responsible for ensuring that the project is compliant with Prevailing Wage Monitoring and/or Labor Compliance Program requirements at the time construction contracts are executed and/or construction commenced.