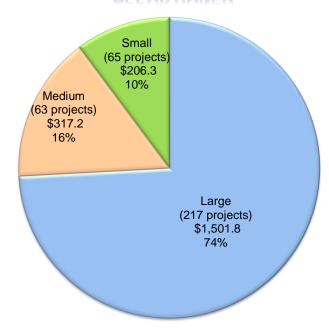

The Applicant shall ensure that it is in compliance with all applicable laws, regulations and certifications it made on the program forms.

The Applicant is responsible for ensuring that the project is compliant with Prevailing Wage Monitoring and/or Labor Compliance Program requirements at the time construction contracts are executed and/or construction commenced.