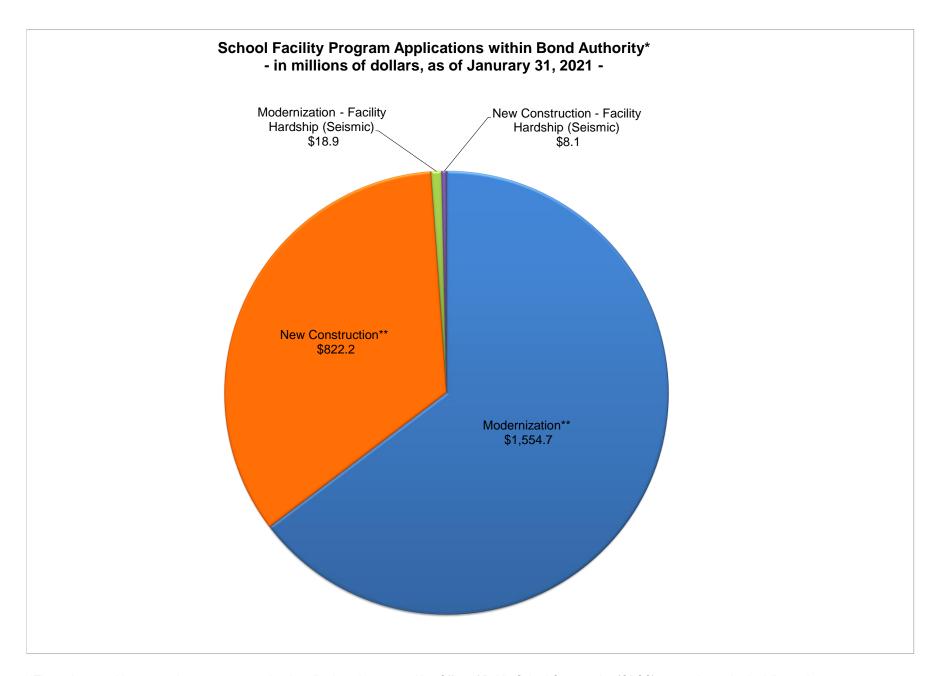

Estimated State Grant and |    |                   |
| State Loan                         | \$ | 129,004,382.00    |

<sup>(</sup>a) Represents the requested state share of the project. Amounts shown have not been reviewed by OPSC for compliance with all Career Technical Education Factilies Program requirements.

<sup>(</sup>b) Represents the requested loan amount. Amounts shown have not been reviewed by OPSC for compliance with all Career Technical Education Facilities Program requirements.

<sup>\*</sup>These applications exceed the available bond authority as of the date of this report. Placement on this list does not provide a future guarantee of funding.

<sup>\*\*</sup>Final funding order for tied applications to be determined at a later date should bond authority become available.



<sup>\*</sup>The projects on this report only represents completed applications that are awaiting Office of Public School Construction (OPSC) processing and scheduling to the State Allocation Board. It does not reflect the OPSC's complete workload or guarantee the project is within available bond authority.

This list includes future workload that is identified as:

<sup>\*\*</sup> Includes Facility Hardship Non-Seismic applications.

<sup>-</sup> Pending reflects workload that has been processed by OPSC but awaiting further information/documentation from the district.

<sup>-</sup> Reviewing reflects currently being processed by OPSC.

## REPORT OF THE EXECUTIVE OFFICER State Allocation Board Meeting, February 24, 2021

## SCHOOL DISTRICT EXTENSION REQUESTS

(as of February 1, 2021)

To