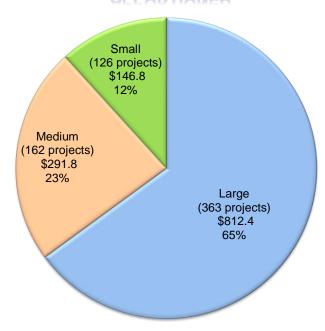

The Applicant shall ensure that it is in compliance with all applicable laws, regulations and certifications it made on the program forms.

The Applicant is responsible for ensuring that the project is compliant with Prevailing Wage Monitoring and/or Labor Compliance Program requirements at the time construction contracts are executed and/or construction commenced.