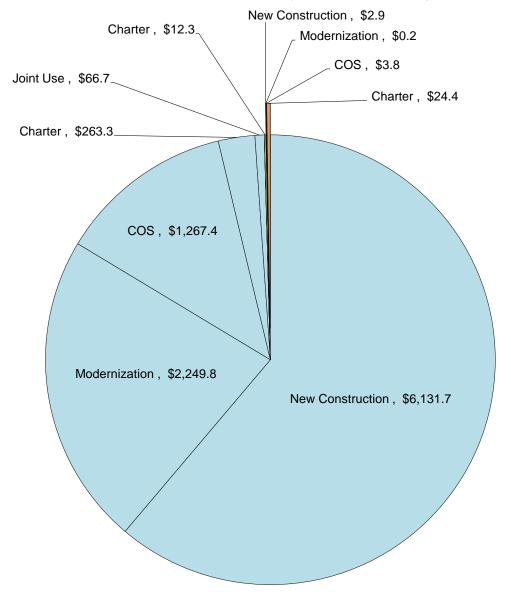

#### **DESCRIPTION**

At the January 2021 Board meeting, the Board elected to provide an increase adjustment of 1.42 percent to SFP projects for calendar year 2021. The projects listed on the Attachment reflect the Board's action of the adoption of the 1.42 percent increase based on the RS Means Construction Cost Index. In addition, the project applications represent SFP New Construction, Modernization, Charter School and Overcrowding Relief Grant projects in date order of a complete application being received by the Office of Public School Construction (OPSC).

#### **BACKGROUND**

At the March 11, 2009 SAB meeting, the Board requested that Staff continue to process applications to the Board for unfunded approval, up to the bonding authority. The Attachment reflects applications being presented for unfunded approval, including SFP modernization and new construction projects in date order of a complete application being received by the OPSC. The list also includes health and safety facility hardship applications for funding that have been processed and are ready for approval regardless of received date. The unfunded approval of the applications as reflected on the Attachment does not constitute a guarantee of future funding.