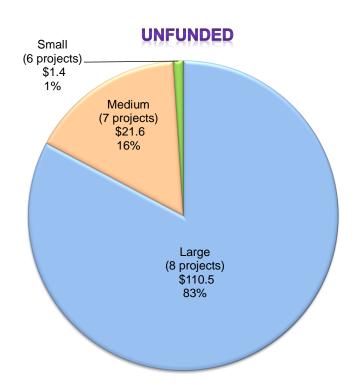

61,917.00                      |                                     |                                  | 4                            | \$4,374,651.20                   |
| Total      | 996                             | \$3,276,201,721.93                  | 62                                  | \$242,635,117.56                 | 944                          | \$2,622,505,193.02               |

Page 2 of 2 130

# School Facility Program Bond Authority from Proposition 51 (in millions of dollars, as of January 31, 2021)

#### **New Construction**

#### Legend

Small School Districts – ADA < 2,500 pupils

Medium School Districts – ADA > 2,500 pupils < 10,000 pupils

#### Large School Districts - ADA > 10,000 pupils

District Size (based on 2019/20 Enrollment) (# of projects) (in millions)



#### **APPORTIONED**



#### **CURRENT WORKLOAD**



# School Facility Program Bond Authority from Proposition 51 (in millions of dollars, as of January 31, 2021)

#### Modernization

#### Legend

Small School Districts - ADA < 2,500 pupils

Medium School Districts – ADA > 2,500 pupils < 10,000 pupils

Large School Districts - ADA > 10,000 pupils

District Size (based on 2019/20 Enrollment) (# of projects) (in millions)

#### **UNFUNDED**



#### **APPORTIONED**



#### **CURRENT WORKLOAD**



### **Unique School Districts (USD) Receiving Proposition 51 Funds**

(As of January 31, 2021)

#### **New Construction**

#### **Modernization**

| 2019/20 Enrollment                          | School Districts Statewide |      |            |  |
|---------------------------------------------|-----