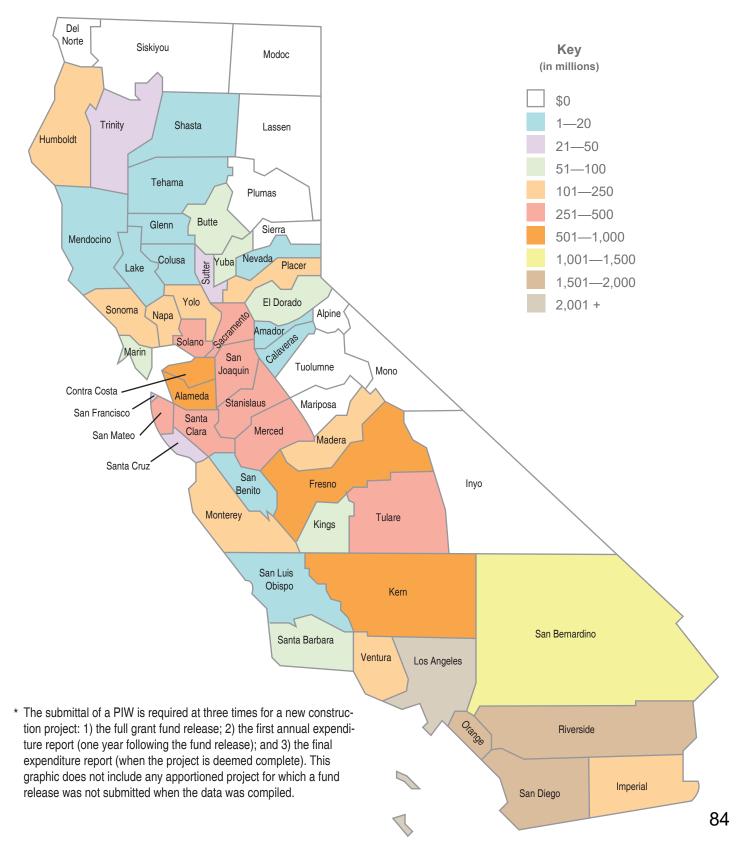

at three times for a new construction project: 1) the full grant fund release; 2) the first annual expenditure report (one year following the fund release); and 3) the final expenditure report (when the project is deemed complete). This graphic does not include any apportioned project for which a fund release was not submitted when the data was compiled.

#### School Facility Program Gross Construction Expenditures by County

The graphic below displays the gross construction expenditures (\$21,564.1 million) for 1,293 School Facility Program new construction projects apportioned from January 2008 through December 31, 2020 and for which a Project Information Worksheet (PIW) was submitted.\* The data includes the state funding, required district match, and any additional district funding.



#### School Facility Program Project Information Worksheet Permanent Construction by School Facility Program Service Region (in millions)

The graphic displays the permanent square footage construction versus the total square footage construction (which includes modular and portable construction) for 1,293 new construction projects apportioned from January 2008 through December 31, 2020 and for which a Project Information Worksheet (PIW) was submitted.\*



\* The submittal of a PIW is required at three times for a new construction project: 1) the full grant fund release; 2) the first annual expenditure report (one year following the fund release); and 3) the final expenditure report (when the project is deemed complete). This graphic does not include any apportioned project for which a