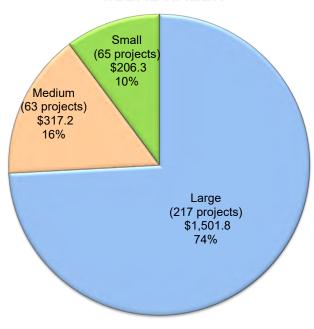

61,917.00                      | 0                                   |                                  | 4                                   | \$4,374,651.20                   |
| Total      | 996                             | \$3,279,223,277.93                  | 62                                  | \$242,635,117.56                 | 948                                 | \$2,633,892,190.22               |

#### School Facility Program Bond Authority from Proposition 51 (in millions of dollars, as of December 31, 2020) New Construction

Legend

(# of projects) (in millions)

Small School Districts – ADA < 2,500 pupils

Large School Districts – ADA > 10,000 pupils

District Size (based on 2019/20 Enrollment)

Medium School Districts – ADA > 2,500 pupils < 10,000 pupils

#### APPORTIONED









#### School Facility Program Bond Authority from Proposition 51 (in millions of dollars, as of December 31, 2020) Modernization

APPORTIONED



Small School Districts – ADA < 2,500 pupils

Medium School Districts – ADA > 2,500 pupils < 10,000 pupils

Large School Districts – ADA > 10,000 pupils

District Size (based on 2019/20 Enrollment) (# of projects) (in millions)









### **Unique School Districts (USD) Receiving Proposition 51 Funds**

(As of December 31, 2020)

#### **New Construction**

| 2019/20 Enrollment                          | School Districts Statewide |      |            |
|---------------------------------------------|----------------------------|------|------------|
|                                             | #                          | %    | Enrollment