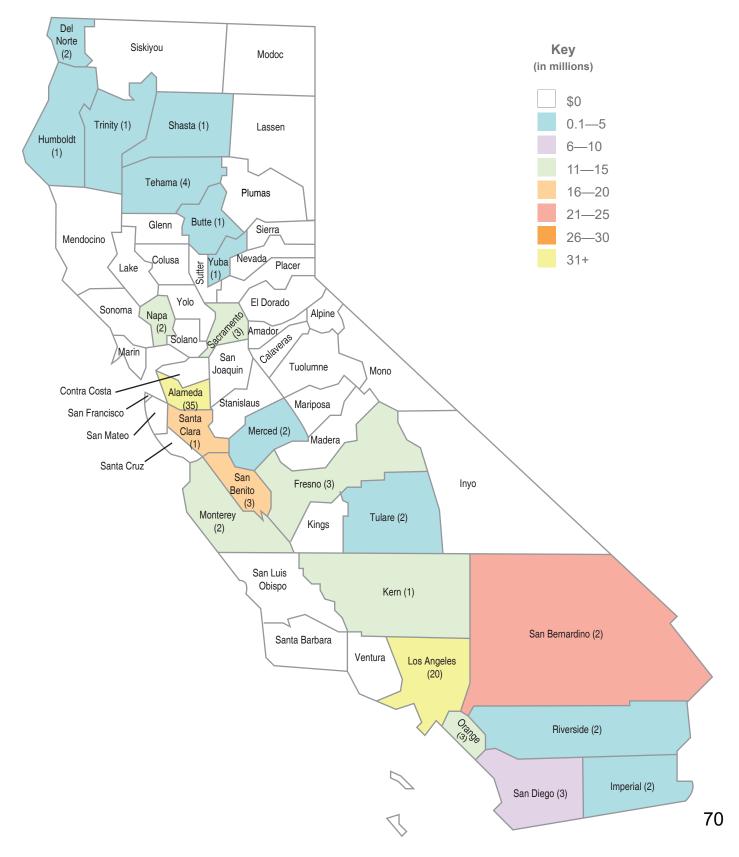

als does not reflect any reallocation of authority. For current availability of bond authority, see Status of Funds.

#### School Facility Program Proposition 51 Apportionments by County

The graphic below displays the amount Apportioned (\$3,279.2 million) for 996 School Facility Program projects from 305 school districts as of December 31, 2020. The data includes only bond authority provided by Proposition 51 approved by voters in November 2016.



#### School Facility Program Proposition 51 Unfunded Approvals by County

The graphic below displays the amount of Unfunded Approvals (\$242.6 million) for 62 School Facility Program projects from 35 school districts as of December 31, 2020. The data includes only bond authority provided by Proposition 51 approved by voters in November 2016.



#### School Facility Program Proposition 51 Current Workload by County

The graphic below displays the Office of Public School Construction's Workload List for New Construction and Modernization (\$2,633.9.0 million) for 948 School Facility Program projects from 267 school districts as of December 31, 2020. The projects are anticipated to be allocated from bond authority provided by Proposition 51 approved by voters in November 2016.



# Proposition 51 Distribution As of 12/31/2020

| County          | Apportioned<br>Project | <u>Apportioned</u><br>Dollar Amount | Unfunded<br>Project | <u>Unfunded</u><br>Dollar Amount | <u>Workload</u><br>Project | <u>Workload</u><br>Dollar Amount |
|-----------------|------------------------|-------------------------------------|---------------------|-