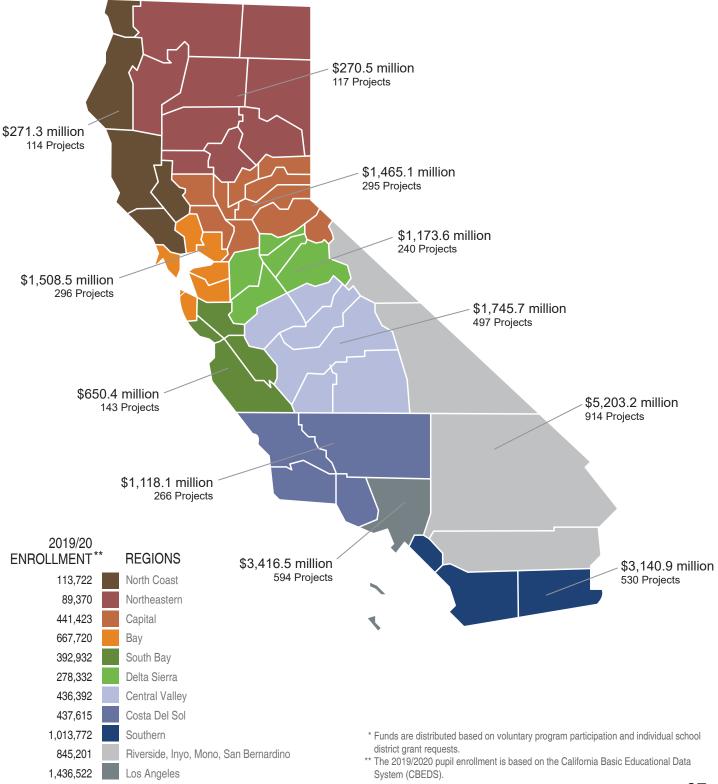

ardship apportionments at the final adjusted grant funding stage.

#### Funding by School Facility Program Service Region\*

#### **Cumulative School Facility Program**

The below map illustrates the regional distribution of \$37.36 billion in school facility funding awarded by the State Allocation Board from 1998 to present. The map also shows the regional distribution of projects, classrooms and K-12 student enrollment for each region.



### Funding by School Facility Program Service Region\* As of December 31, 2020

#### New Construction Program

The below map illustrates the regional distribution of \$19.9 billion in New Construction school facility funding awarded by the State Allocation Board from 1998 to December 31, 2020. The map also shows the regional distribution of projects.



#### Funding by School Facility Program Service Region\* As of December 31, 2020 Modernization Program

The below map illustrates the regional distribution of \$12.7 billion in Modernization school facility funding awarded by the State Allocation Board from 1998 to December 31, 2020. The map also shows the regional distribution of projects.



### Funding by School Facility Program Service Region\* As of December 31, 2020

#### Career Technical Education Facilites Program

The below map illustrates the regional distribution of \$679.8 million in Career Technical Education Facilites Program school facility funding awarded by the State Allocation Board from 1998 to December 31, 2020. The map also shows the regional distribution of projects.



#### Funding by School Facility Program Servic