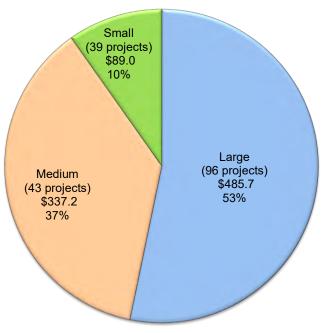

.00                      | 0                                   |                                  | 4                                   | \$4,374,651.20                   |
| Total      | 996                             | \$3,279,223,277.93                  | 62                                  | \$242,635,117.56                 | 948                                 | \$2,633,892,190.22               |

#### School Facility Program Bond Authority from Proposition 51 (in millions of dollars, as of December 31, 2020) New Construction

Legend

(# of projects) (in millions)

Small School Districts – ADA < 2,500 pupils

Large School Districts – ADA > 10,000 pupils

District Size (based on 2019/20 Enrollment)

Medium School Districts – ADA > 2,500 pupils < 10,000 pupils

#### APPORTIONED









#### School Facility Program Bond Authority from Proposition 51 (in millions of dollars, as of December 31, 2020) Modernization

APPORTIONED



Small School Districts – ADA < 2,500 pupils

Medium School Districts – ADA > 2,500 pupils < 10,000 pupils

Large School Districts – ADA > 10,000 pupils

District Size (based on 2019/20 Enrollment) (# of projects) (in millions)









### **Unique School Districts (USD) Receiving Proposition 51 Funds**

(As of December 31, 2020)

#### **New Construction**

| 2019/20 Enrollment                          | School Districts Statewide |      |            |
|---------------------------------------------|----------------------------|------|------------|
|                                             | #                          | %    | Enrollment |
| S