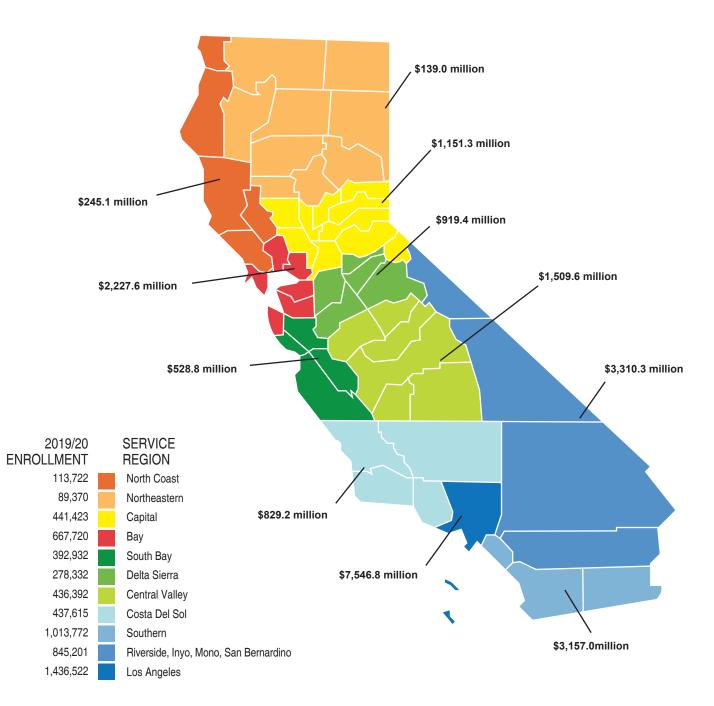

he fund release); and 3) the final expenditure report (when the project is deemed complete). This graphic does not include any apportioned project for which a fund release was not submitted when the data was compiled. The 1,293 projects include 196 financial hardship apportionments at the final adjusted grant funding stage.

#### School Facility Program Gross Construction Expenditures by School Facility Program Service Region

The graphic below displays the gross construction expenditures (\$21,564.1 million) for 1,293 School Facility Program new construction projects apportioned from January 2008 through December 31, 2020 and for which a Project Information Worksheet (PIW) was submitted.\* The data includes the state funding, required district match, and any additional district funding.



\* The submittal of a PIW is required at three times for a new construction project: 1) the full grant fund release; 2) the first annual expenditure report (one year following the fund release); and 3) the final expenditure report (when the project is deemed complete). This graphic does not include any apportioned project for which a fund release was not submitted when the data was compiled.

#### School Facility Program Gross Construction Expenditures by County

The graphic below displays the gross construction expenditures (\$21,564.1 million) for 1,293 School Facility Program new construction projects apportioned from January 2008 through December 31, 2020 and for which a Project Information Worksheet (PIW) was submitted.\* The data includes the state funding, required district match,