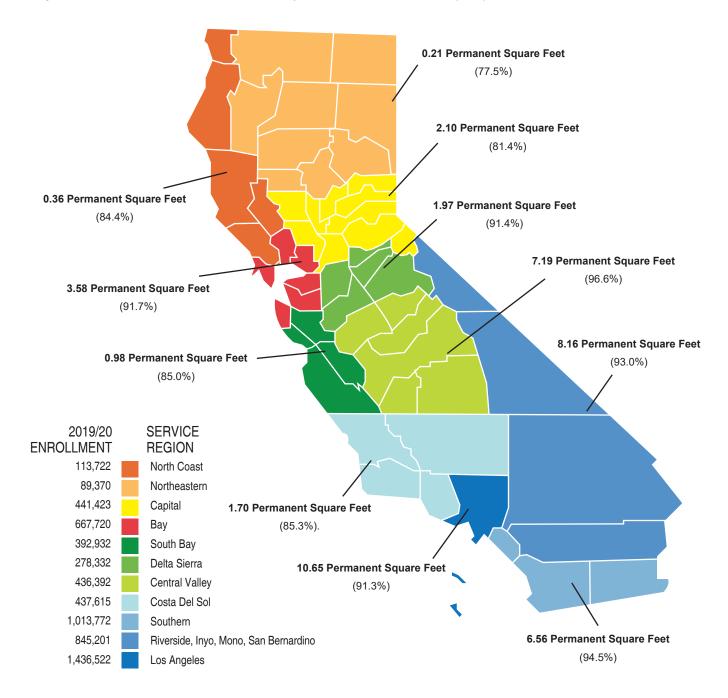

gross construction expenditures (\$21,564.1 million) for 1,293 School Facility Program new construction projects apportioned from January 2008 through December 31, 2020 and for which a Project Information Worksheet (PIW) was submitted.\* The data includes the state funding, required district match, and any additional district funding.



#### School Facility Program Project Information Worksheet Permanent Construction by School Facility Program Service Region (in millions)

The graphic displays the permanent square footage construction versus the total square footage construction (which includes modular and portable construction) for 1,293 new construction projects apportioned from January 2008 through December 31, 2020 and for which a Project Information Worksheet (PIW) was submitted.\*



\* The submittal of a PIW is required at three times for a new construction project: 1) the full grant fund release; 2) the first annual expenditure report (one year following the fund release); and 3) the final expenditure report (when the project is deemed complete). This graphic does not include any apportioned project for which a fund release was not submitted when the data was compiled. The 1,293 projects include 196 financial hardship apportionments at the final adjusted grant funding stage.

#### Funding by School Facility Program Service Region\*

#### **Cumulative School Facility Program**

The below map illustrates the regional distribution of \$37.36 billion in school facility funding awarded by the State Allocation Board from 1998 to present. The map also shows the regional d