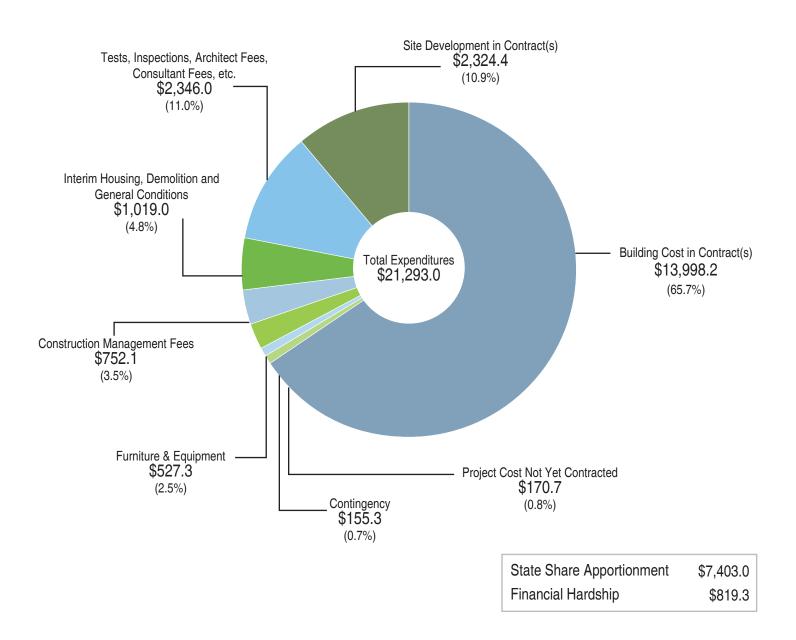

es not include any apportioned project for which a fund release was not submitted when the data was compiled. The data includes the state apportionment, district match, any additional district funding, and excludes site acquisition amounts.

\*\* Other includes (but is not limited to) facilities such as staff rooms, conference rooms, and resource rooms.

#### School Facility Program Project Information Worksheet Expenditures: State and Local Contributions (in millions)

The chart below uses data from 1,293 new construction projects apportioned from January 2008 through December 31, 2020, that were required to submit a Project Information Worksheet (PIW) at the time this data was compiled.\* The data includes the state funding, required district match, and any additional district funding.



\* The submittal of a PIW is required at three times for a new construction project: 1) the full grant fund release; 2) the first annual expenditure report (one year following the fund release); and 3) the final expenditure report (when the project is deemed complete). This graphic does not include any apportioned project for which a fund release was not submitted when the data was compiled. The 1,293 projects include 196 financial hardship apportionments at the final adjusted grant funding stage.

#### School Facility Program Gross Construction Expenditures by School Facility Program Service Region

The graphic below displays the gross construction expenditures (\$21,564.1 million) for 1,293 School Facility Program new construction projects apportioned from January 2008 through December