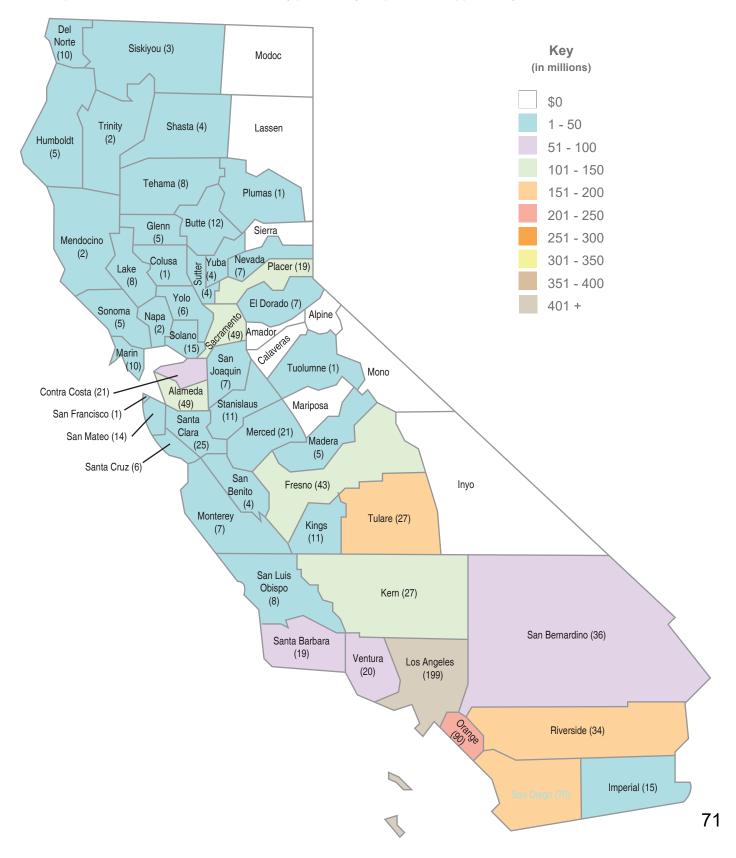

mber 2016.



#### School Facility Program Proposition 51 Unfunded Approvals by County

The graphic below displays the amount of Unfunded Approvals (\$242.6 million) for 62 School Facility Program projects from 35 school districts as of December 31, 2020. The data includes only bond authority provided by Proposition 51 approved by voters in November 2016.



#### School Facility Program Proposition 51 Current Workload by County

The graphic below displays the Office of Public School Construction's Workload List for New Construction and Modernization (\$2,633.9.0 million) for 948 School Facility Program projects from 267 school districts as of December 31, 2020. The projects are anticipated to be allocated from bond authority provided by Proposition 51 approved by voters in November 2016.



# Proposition 51 Distribution As of 12/31/2020

| County          | Apportioned<br>Project | <u>Apportioned</u><br>Dollar Amount | Unfunded<br>Project | <u>Unfunded</u><br>Dollar Amount | <u>Workload</u><br>Project | <u>Workload</u><br>Dollar Amount |
|-----------------|------------------------|-------------------------------------|---------------------|----------------------------------|----------------------------|----------------------------------|
|                 | Count                  |                                     | Count               |                                  | Count                      |                                  |
| Alameda         | 15                     | \$84,141,417.00                     | 1                   | \$35,705,768.75