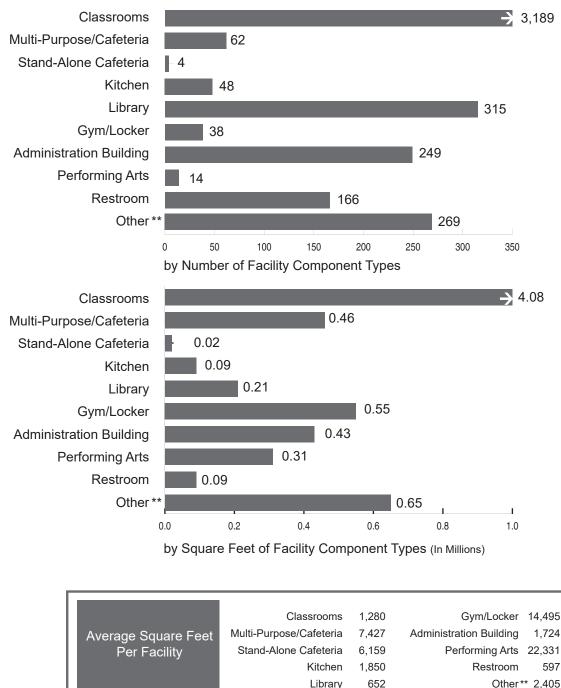

complete). This graphic does not include any apportioned project for which a fund release was not submitted when the data was compiled. The data includes the state apportionment, district match, any additional district funding, and excludes site acquisition amounts.

\*\* Other includes (but is not limited to) facilities such as staff rooms, conference rooms, and resource rooms.

#### School Facility Program Proposition 51 New Construction Projects Built Project Information Worksheet As of December 31, 2020

The graphics below detail the number of facility components types constructed, including square footages for 260 School Facility Program new construction projects apportioned from September 2017 to December 31, 2020 and for which a Project Information Worksheet (PIW) was submitted\*.



\* The submittal of a PIW is required at three times for a new construction project: 1) the full grant fund release; 2) the first annual expenditure report (one year following the fund release); and 3) the final expenditure report (when the project is deemed complete). This graphic does not include any apportioned project for which a fund release was not submitted when the data was compiled. The data includes the state apportionment, district match, any additional district funding, and excludes site acquisition amounts.

\*\* Other includes (but is not limited to) facilities such as staff rooms, conference rooms, and resource rooms.

#### School Facility Program Project Information Worksheet Expenditures: State and Local Contributions (in millions)

The chart below uses data from 1,293 n