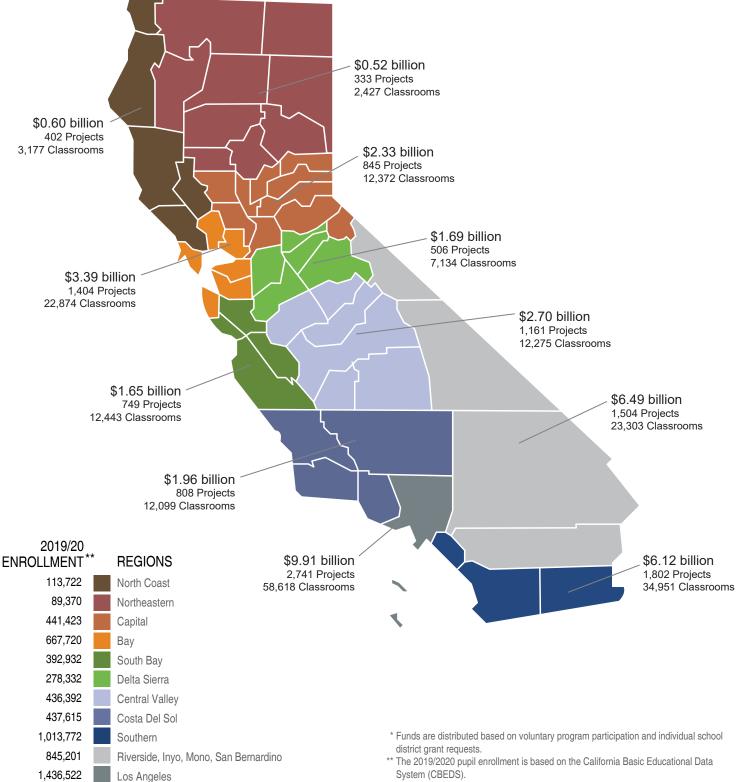

ect: 1) the full grant fund release; 2) the first annual expenditure report (one year following the fund release); and 3) the final expenditure report (when the project is deemed complete). This graphic does not include any apportioned project for which a fund release was not submitted when the data was compiled. The 1,293 projects include 196 financial hardship apportionments at the final adjusted grant funding stage.

#### Funding by School Facility Program Service Region\*

#### **Cumulative School Facility Program**

The below map illustrates the regional distribution of \$37.36 billion in school facility funding awarded by the State Allocation Board from 1998 to present. The map also shows the regional distribution of projects, classrooms and K-12 student enrollment for each region.



### Funding by School Facility Program Service Region\* As of December 31, 2020

#### New Construction Program

The below map illustrates the regional distribution of \$19.9 billion in New Construction school facility funding awarded by the State Allocation Board from 1998 to December 31, 2020. The map also shows the regional distribution of projects.



#### Funding by School Facility Program Service Region\* As of December 31, 2020 Modernization Program

The below map illustrates the regional distribution of \$12.7 billion in Modernization school facility funding awarded by the State Allocation Board from 1998 to December 31, 2020. The map also shows the regional distribution of projects.



### Funding by School Facility Program Service Region\* As of December 31, 2020

#### Career Te