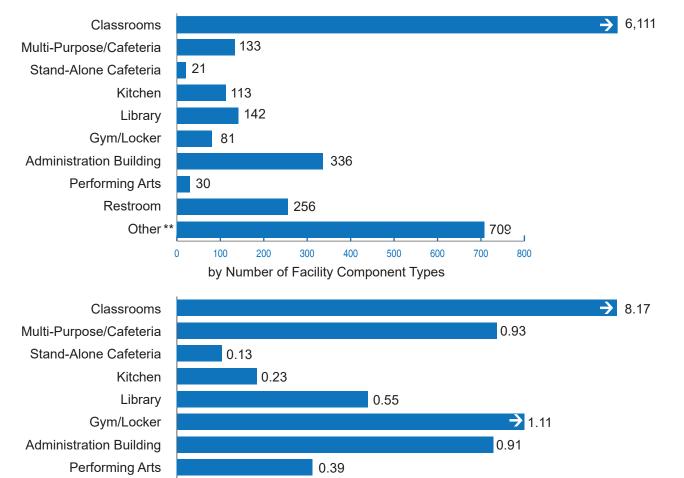

d complete). This graphic does not include any apportioned project for which a fund release was not submitted when the data was compiled. The data includes the state apportionment, district match, any additional district funding, and excludes site acquisition amounts.

\*\* Other includes (but is not limited to) facilities such as staff rooms, conference rooms, and resource rooms.

#### School Facility Program Proposition 55 New Construction Projects Built Project Information Worksheet As of December 31, 2020

The graphics below detail the number of facility components types constructed, including square footages for 365 School Facility Program new construction projects apportioned from January 2008 to December 31, 2020 and for which a Project Information Worksheet (PIW) was submitted\*.





0.4

0.6

0.89

1.0

0.8

\* The submittal of a PIW is required at three times for a new construction project: 1) the full grant fund release; 2) the first annual expenditure report (one year following the fund release); and 3) the final expenditure report (when the project is deemed complete). This graphic does not include any apportioned project for which a fund release was not submitted when the data was compiled. The data includes the state apportionment, district match, any additional district funding, and excludes site acquisition amounts.

\*\* Other includes (but is not limited to) facilities such as staff rooms, conference rooms, and resource rooms.

0.12

0.2

Restroom

Other \*

0.0

#### School Facility Program Proposition 1D New Construction Projects Built Project Informat