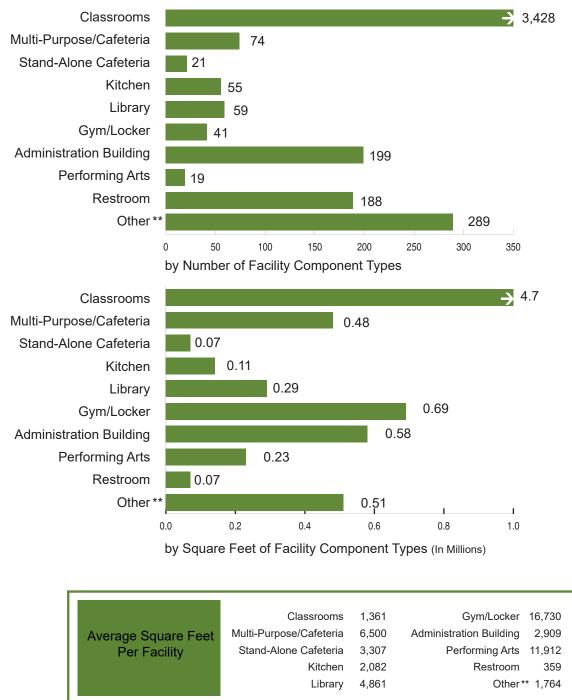

d complete). This graphic does not include any apportioned project for which a fund release was not submitted when the data was compiled. The data includes the state apportionment, district match, any additional district funding, and excludes site acquisition amounts.

\*\* Other includes (but is not limited to) facilities such as staff rooms, conference rooms, and resource rooms.

#### School Facility Program Proposition 47 New Construction Projects Built Project Information Worksheet As of December 31, 2020

The graphics below detail the number of facility components types constructed, including square footages for 209 School Facility Program new construction projects apportioned from January 2008 to December 31, 2020 and for which a Project Information Worksheet (PIW) was submitted\*.



\* The submittal of a PIW is required at three times for a new construction project: 1) the full grant fund release; 2) the first annual expenditure report (one year following the fund release); and 3) the final expenditure report (when the project is deemed complete). This graphic does not include any apportioned project for which a fund release was not submitted when the data was compiled. The data includes the state apportionment, district match, any additional district funding, and excludes site acquisition amounts.

\*\* Other includes (but is not limited to) facilities such as staff rooms, conference rooms, and resource rooms.

#### School Facility Program Proposition 55 New Construction Projects Built Project Information Worksheet As of December 31, 2020

The graphics below detail