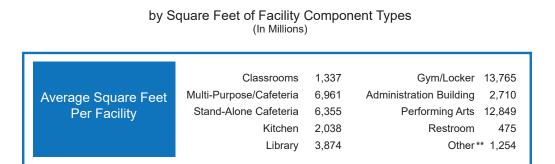

complete). This graphic does not include any apportioned project for which a fund release was not submitted when the data was compiled. The data includes the state apportionment, district match, any additional district funding, and excludes site acquisition amounts.

\*\* Other includes (but is not limited to) facilities such as staff rooms, conference rooms, and resource rooms.

#### School Facility Program Proposition 55 New Construction Projects Built Project Information Worksheet As of December 31, 2020

The graphics below detail the number of facility components types constructed, including square footages for 365 School Facility Program new construction projects apportioned from January 2008 to December 31, 2020 and for which a Project Information Worksheet (PIW) was submitted\*.





0.4

0.6

0.89

1.0

0.8

\* The submittal of a PIW is required at three times for a new construction project: 1) the full grant fund release; 2) the first annual expenditure report (one year following the fund release); and 3) the final expenditure report (when the project is deemed complete). This graphic does not include any apportioned project for which a fund release was not submitted when the data was compiled. The data includes the state apportionment, district match, any additional district funding, and excludes site acquisition amounts.

\*\* Other includes (but is not limited to) facilities such as staff rooms, conference rooms, and resource rooms.

0.12

0.2

Restroom

Other \*

0.0

#### School Facility Program Proposition 1D New Construction Projects Built Project Informatio