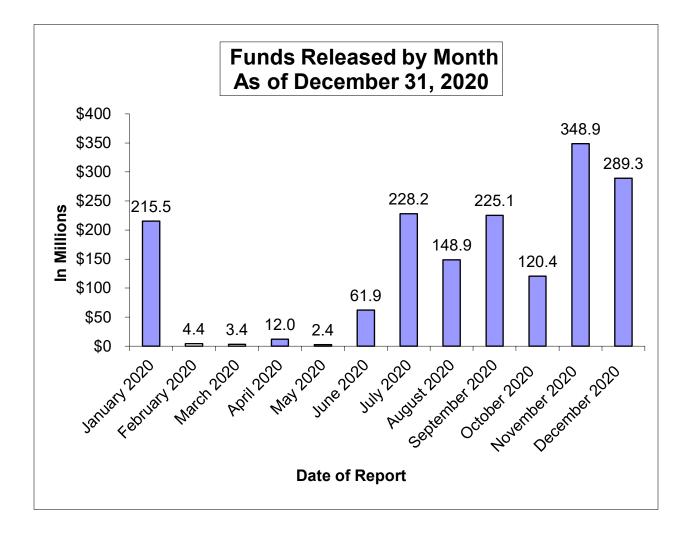

### RECENT PRIORITY FUNDING FILING ROUND CLOSED

The current priority funding filing period began on November 11, 2020 and closed on December 10, 2020.

At the close of the filing period, OPSC received valid requests for 228 unique projects totaling to \$522.11 million in State funding. These requests are valid from January 1, 2021 through June 30, 2021.