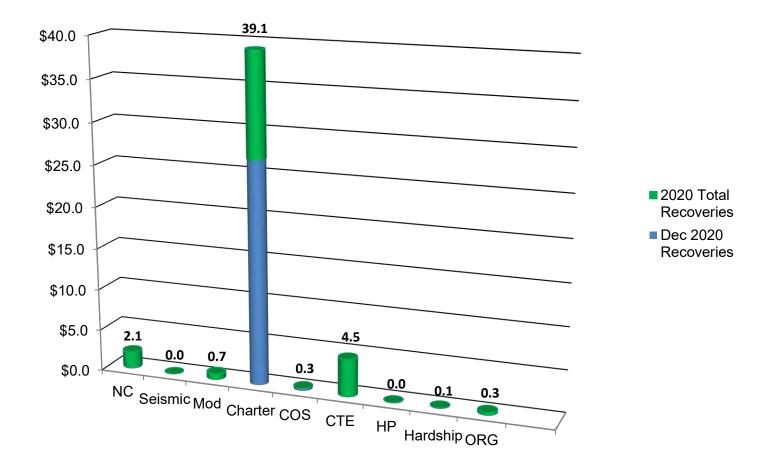

\$ | 6.6      |        |
| Joint Use                | \$ | -        |        |
| Remaining Bond Authority | \$ | 19.2     | 0.2%   |
| Grand Total              | \$ | 11,400   | 100.0% |



## Full-Day Kindergarten Facilities Grant Program (FDKFGP) FY 2018/2019 Authority - \$100 million



Fund Recoveries\* – 2019 (Totals represented in millions of dollars)



\*Includes bond proceeds returned (authority may not be available) to the program through reductions to cost incurred, close-outs, loan repayments, rescissions and special education local plan area transfers.

\*\* 2019 Totals does not reflect any reallocation of authority. For current availability of bond authority, see Status of Funds.

# Fund Recoveries\* – as of December 9, 2020 SAB

(Totals represented in millions of dollars)



| December      | 1A        | 47        | 55           | 1D          | 51       | December     | 2020         |
|---------------|-----------|-----------|--------------|-------------|----------|--------------|--------------|
| 2020          |           |           |              |             |          | Totals       | Totals**     |
| NC            | \$100,159 | \$0       | \$0          | \$0         | \$0      | \$100,159    | \$2,134,812  |
| Seismic       | \$0       | \$0       | \$0          | \$0         | \$0      | \$0          | \$0          |
| Modernization | \$0       | \$0       | \$0          | \$0         | \$0      | \$0          | \$652,438    |
| Charter       | \$0       | \$260,005 | \$17,015,000 | \$9,387,452 | \$0      | \$26,662,457 | \$39,076,071 |
| COS