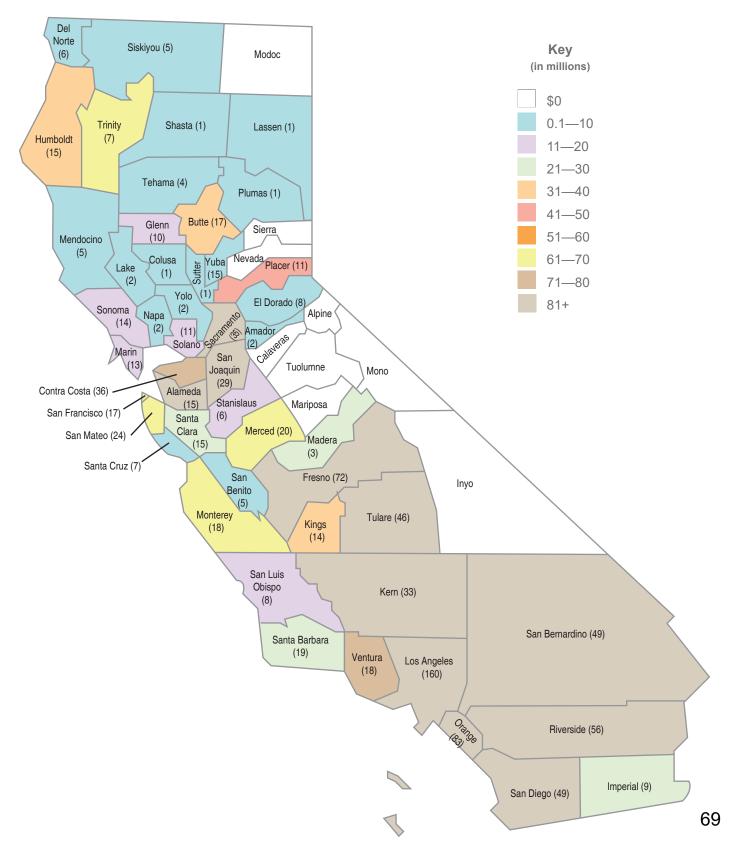

9,917    |
| Total         |           |           |              |             |          | \$27,226,251 | \$47,084,660 |

\*Includes bond proceeds returned (authority may not be available) to the program through reductions to cost incurred, close-outs, loan repayments, rescissions and special education local plan area transfers.

\*\* 2020 Totals does not reflect any reallocation of authority. For current availability of bond authority, see Status of Funds.

#### School Facility Program Proposition 51 Apportionments by County

The graphic below displays the amount Apportioned (\$3,279.2 million) for 996 School Facility Program projects from 305 school districts as of December 31, 2020. The data includes only bond authority provided by Proposition 51 approved by voters in November 2016.



#### School Facility Program Proposition 51 Unfunded Approvals by County

The graphic below displays the amount of Unfunded Approvals (\$242.6 million) for 62 School Facility Program projects from 35 school districts as of December 31, 2020. The data includes only bond authority provided by Proposition 51 approved by voters in November 2016.



#### School Facility Program Proposition 51 Current Workload by County

The graphic below displays the Office of Public School Construction's Workload List for New Construction and Modernization (\$2,633.9.0 million) for 948 School Facility Program projects from 267 school districts as of December 31, 2020. The projects are anticipated to be allocated from bond authority provided by Proposition 51 approved by voters in November 2016.



# Proposit