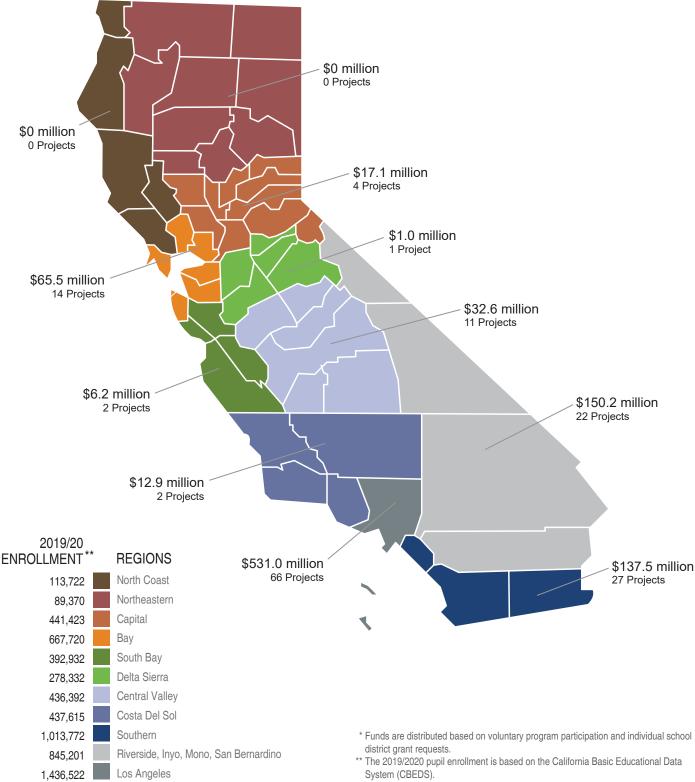

p also shows the regional distribution of projects.



#### Funding by School Facility Program Service Region\* As of December 31, 2020 Critically Overcrowded Schools Program

The below map illustrates the regional distribution of \$2,209.7 million in Critically Overcrowded Schools facility funding awarded by the State Allocation Board from 1998 to December 31, 2020. The map also shows the regional distribution of projects.



#### Funding by School Facility Program Service Region\* As of December 31, 2020 Overcrowding Relief Grant Program

The below map illustrates the regional distribution of \$954.0 million in Overcrowding Relief Grant school facility funding awarded by the State Allocation Board from 1998 to December 31, 2020. The map also shows the regional distribution of projects.



#### Funding by School Facility Program Service Region\* As of December 31, 2020 Joint–Use Program

The below map illustrates the regional distribution of \$179.4 million in Joint–Use school facility funding awarded by the State Allocation Board from 1998 to December 31, 2020. The map also shows the regional distribution of projects.



The charts below display data from 1,293 School Facility Program new construction projects apportioned from January 2008 through December 2020 and for which a Project Information Worksheet (PIW) was submitted\*. The top chart displays the number of apportioned projects by the following categories: new school, addition projects with classrooms only, and addition projects with classrooms and subsidiary facilities. The bottom chart displays the amount of sta