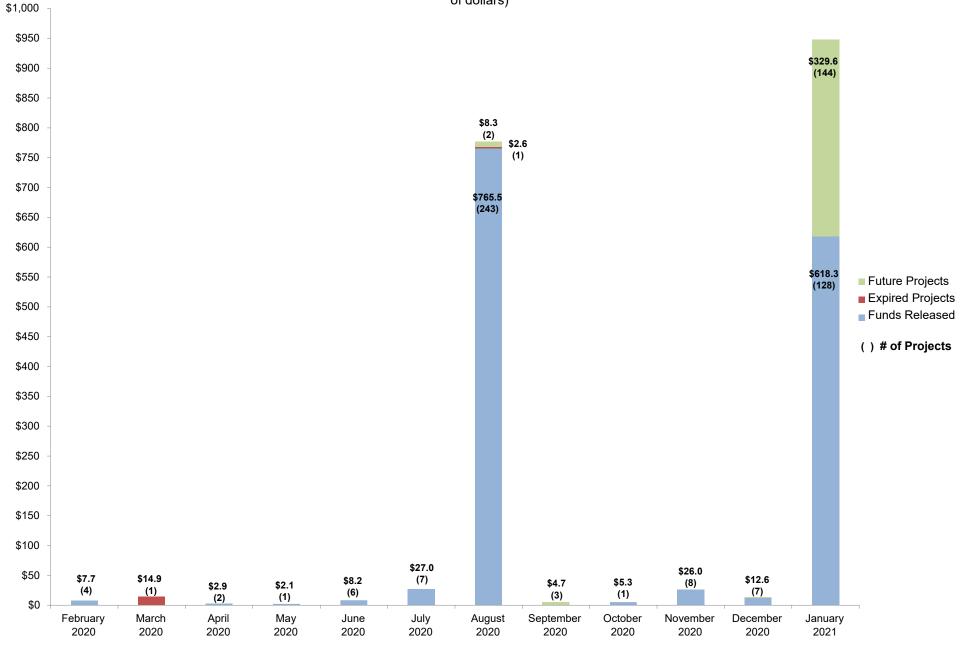

### RECENT PRIORITY FUNDING FILING ROUND CLOSED

The current priority funding filing period began on November 11, 2020 and closed on December 10, 2020.

At the close of the filing period, OPSC received valid requests for 228 unique projects totaling to \$522.11 million in State funding. These requests are valid from January 1, 2021 through June 30, 2021.