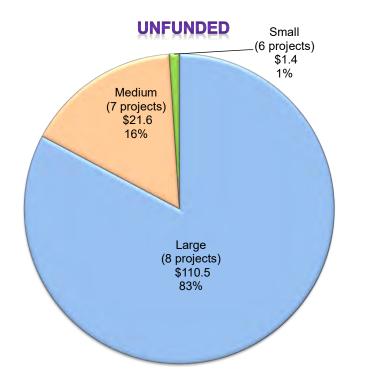

,917.00                      | 0                                   |                                  | 4                                   | \$4,374,651.20                   |
| Total      | 996                             | \$3,279,223,277.93                  | 62                                  | \$242,635,117.56                 | 948                                 | \$2,633,892,190.22               |

#### School Facility Program Bond Authority from Proposition 51 (in millions of dollars, as of December 31, 2020) New Construction

Legend

(# of projects) (in millions)

Small School Districts – ADA < 2,500 pupils

Large School Districts – ADA > 10,000 pupils

District Size (based on 2019/20 Enrollment)

Medium School Districts – ADA > 2,500 pupils < 10,000 pupils

#### APPORTIONED









#### School Facility Program Bond Authority from Proposition 51 (in millions of dollars, as of December 31, 2020) Modernization

APPORTIONED



Small School Districts – ADA < 2,500 pupils

Medium School Districts – ADA > 2,500 pupils < 10,000 pupils

Large School Districts – ADA > 10,000 pupils

District Size (based on 2019/20 Enrollment) (# of projects) (in millions)









### **Unique School Districts (USD) Receiving Proposition 51 Funds**

(As of December 31, 2020)

#### **New Construction**

| 2019/20 Enrollment                          | School Districts Statewide |      |            |
|---------------------------------------------|----------------------------|------|------------|
|                                             | #                          | %    | Enrollment |