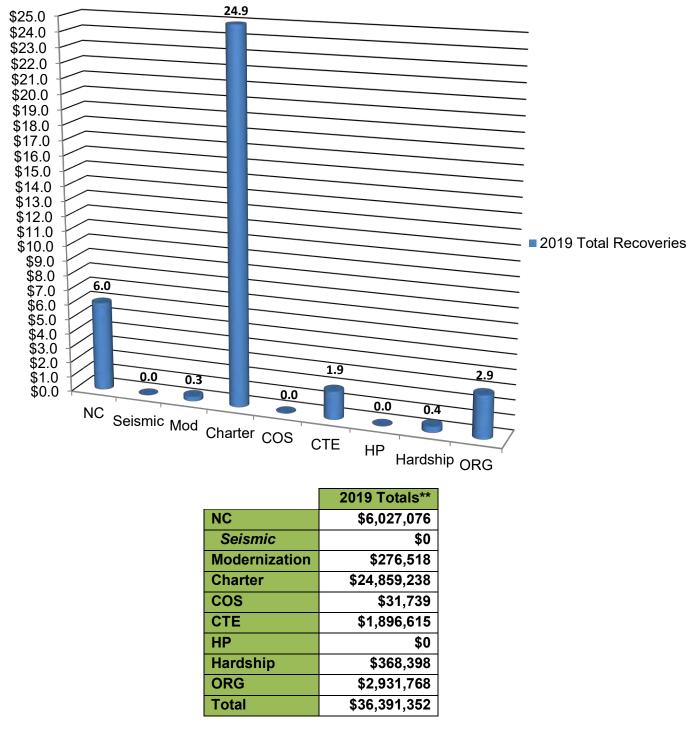

| \$ | -        |        |
| COS                      | \$ | -        |        |
| Charter                  | \$ | 4.7      |        |
| Joint Use                | \$ | -        |        |
| Unfunded Approvals       | \$ | 4.9      | 0.0%   |
| New Construction         | \$ | 12.2     |        |
| Modernization            | \$ | 0.4      |        |
| COS                      | \$ | -        |        |
| Charter                  | \$ | 6.6      |        |
| Joint Use                | \$ | -        |        |
| Remaining Bond Authority | \$ | 19.2     | 0.2%   |
| Grand Total              | \$ | 11,400   | 100.0% |



## Full-Day Kindergarten Facilities Grant Program (FDKFGP) FY 2018/2019 Authority - \$100 million



Fund Recoveries\* – 2019 (Totals represented in millions of dollars)



\*Includes bond proceeds returned (authority may not be available) to the program through reductions to cost incurred, close-outs, loan repayments, rescissions and special education local plan area transfers.

\*\* 2019 Totals does not reflect any reallocation of authority. For current availability of bond authority, see Status of Funds.

# Fund Recoveries\* – as of December 9, 2020 SAB

(Totals represented in millions of dollars)



| December      | 1A        | 47        | 55           | 1D          | 51       | December     | 2020         |
|---------------|-----------|-----------|--------------|-------------|----------|--------------|--------------|
| 2020          |           |           |              |             |          | Totals       | Totals**     |
| NC            | \$100,