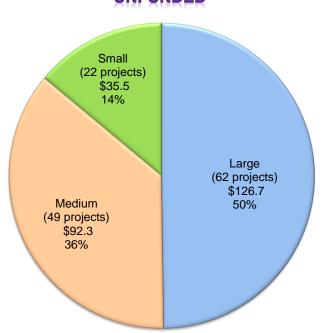

#### SCHOOL FACILITY PROGRAM UNFUNDED APPROVALS

(Lack of AB 55 Loans)

#### **PURPOSE OF REPORT**

To present to the State Allocation Board (Board) a list of School Facility Program (SFP) applications for unfunded approval.

#### **DESCRIPTION**

At the January 2020 Board meeting, the Board elected to provide an increase adjustment of 2.08 percent to SFP projects for calendar year 2020. The projects listed on the Attachment reflect the Board's action of the adoption of the 2.08 percent increase based on the RS Means Construction Cost Index. In addition, the project applications represent SFP New Construction, Modernization, Charter School and Overcrowding Relief Grant projects in date order of a complete application being received by the Office of Public School Construction (OPSC).

#### **BACKGROUND**

At the March 11, 2009 SAB meeting, the Board requested that Staff continue to process applications to the Board for unfunded approval, up to the bonding authority. The Attachment reflects applications being presented for unfunded approval, including SFP modernization and new construction projects in date order of a complete application being received by the OPSC. The list also includes health and safety facility hardship applications for funding that have been processed and are ready for approval regardless of received date. The unfunded approval of the applications as reflected on the Attachment does not constitute a guarantee of future funding.