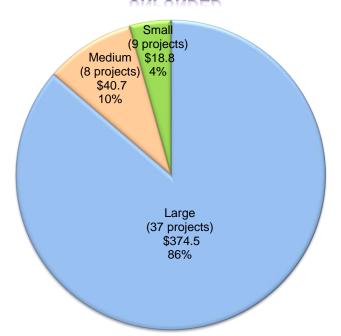

#### SCHOOL FACILITY PROGRAM UNFUNDED APPROVALS

(Lack of AB 55 Loans)

#### **PURPOSE OF REPORT**

To present to the State Allocation Board (Board) a list of School Facility Program (SFP) applications for unfunded approval.

#### **DESCRIPTION**

At the January 2020 Board meeting, the Board elected to provide an increase adjustment of 2.08 percent to SFP projects for calendar year 2020. The projects listed on the Attachment reflect the Board's action of the adoption of the 2.08 percent increase based on the RS Means Construction Cost Index. In addition, the project applications represent SFP New Construction, Modernization, Charter School and Overcrowding Relief Grant projects in date order of a complete application being received by the Office of Public School Construction (OPSC).

#### **BACKGROUND**

At the March 11, 2009 SAB meeting, the Board requested that Staff continue to process applications to the Board for unfunded approval, up to the bonding authority. The Attachment reflects applications being presented for unfunded approval, including SFP modernization and new construction projects in date order of a complete application being received by the OPSC. The list also includes health and safety facility hardship applications for funding that have been processed and are ready for approval regardless of received date. The unfunded approval of the applications as reflected on the Attachment does not constitute a guarantee of future funding.