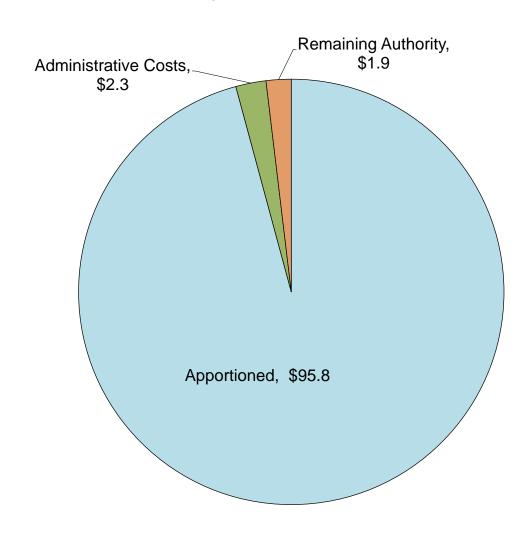

Unfunded Approvals       | \$ | 3.8      | 0.0%   |  |  |  |  |  |  |  |
| New Construction         | \$ | 0.9      |        |  |  |  |  |  |  |  |
| Modernization            | \$ | -        |        |  |  |  |  |  |  |  |
| cos                      | \$ | -        |        |  |  |  |  |  |  |  |
| Charter                  | \$ | 6.4      |        |  |  |  |  |  |  |  |
| Joint Use                | \$ | -        |        |  |  |  |  |  |  |  |
| Remaining Bond Authority | \$ | 7.3      | 0.1%   |  |  |  |  |  |  |  |
| Grand Total              | \$ | 11,400   | 100.0% |  |  |  |  |  |  |  |

### Remaining Bond Authority - \$3,139.8 million

(by program, in millions) As of June 24, 2020 SAB



# Full-Day Kindergarten Facilities Grant Program (FDKFGP) FY 2018/2019 Authority - \$100 million



# Full-Day Kindergarten Facilities Grant Program (FDKFGP) FY 2019/2020 Authority - \$300 million



# Fund Recoveries\* -2019 (Totals represented in millions of dollars)



|               | 2019 Totals** |
|---------------|---------------|
| NC            | \$6,027,076   |
| Seismic       | \$0           |
| Modernization | \$276,518     |
| Charter       | \$24,859,238  |
| COS           | \$31,739      |
| CTE           | \$1,896,615   |
| HP            | \$0           |
| Hardship      | \$368,398     |
| ORG           | \$2,931,768   |
| Total         | \$36,391,352  |

<sup>\*</sup>Includes bond proceeds returned (authority may not be available) to the program through reductions to cost incurred, close-outs, loan repayments, rescissions and special education local plan area transfe