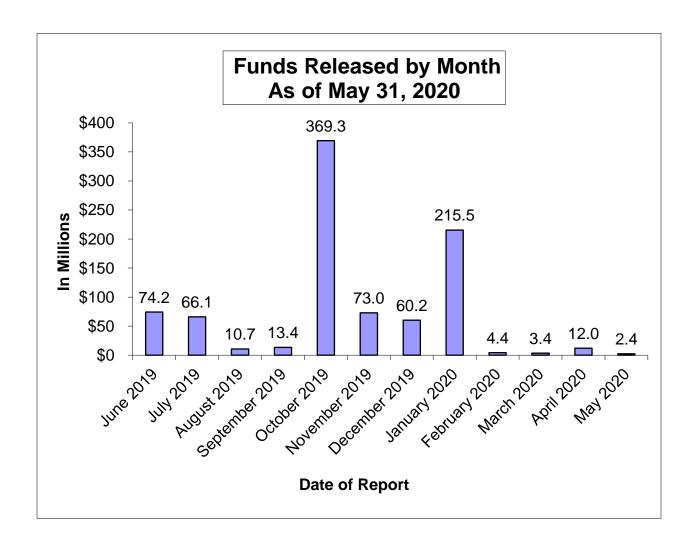

sed to the District. The remaining funds in the amount of \$1,419,076.00 (\$1,663,016.00 less advance funds released and available district contribution) will be released by OPSC upon the receipt of a valid, signed Grant Agreement as specified in Regulation Section 1860.17 and a complete *Fund Release Request* (Form SAB 70-02).

Pursuant to Regulation Section 1860.19(b) any funding not expended on eligible project expenditures prior to completion of the project, as specified in Regulation Section 1860.18, must be returned to the State.

The District is responsible for ensuring that the project is compliant with Prevailing Wage Monitoring and/or Labor Compliance Program requirements at the time construction contracts are executed and/or construction commenced.

### STATUS OF FUND RELEASES





#### SCHOOL FACILITY PROGRAM

Available Funds (in Millions) As of June 24, 2020

|                            | Prop. 51 - \$7 Billion - November 2016 |                                                   |                                       |                                 |                                                                                  |                                                   |                                                |                   |                                                                                  |
|----------------------------|----------------------------------------|---------------------------------------------------|---------------------------------------|---------------------------------|---------------------------------