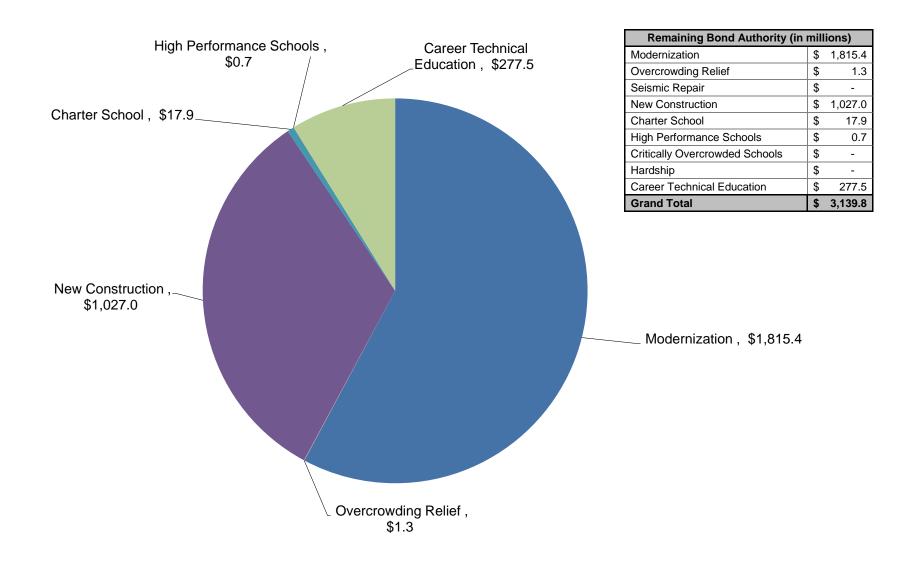

|  |  |  |  |  |  |  |
| Joint Use                | \$ | -        |        |  |  |  |  |  |  |  |
| Unfunded Approvals       | \$ | 3.8      | 0.0%   |  |  |  |  |  |  |  |
| New Construction         | \$ | 0.9      |        |  |  |  |  |  |  |  |
| Modernization            | \$ | -        |        |  |  |  |  |  |  |  |
| cos                      | \$ | -        |        |  |  |  |  |  |  |  |
| Charter                  | \$ | 6.4      |        |  |  |  |  |  |  |  |
| Joint Use                | \$ | -        |        |  |  |  |  |  |  |  |
| Remaining Bond Authority | \$ | 7.3      | 0.1%   |  |  |  |  |  |  |  |
| Grand Total              | \$ | 11,400   | 100.0% |  |  |  |  |  |  |  |

### Remaining Bond Authority - \$3,139.8 million

(by program, in millions) As of June 24, 2020 SAB



# Full-Day Kindergarten Facilities Grant Program (FDKFGP) FY 2018/2019 Authority - \$100 million



# Full-Day Kindergarten Facilities Grant Program (FDKFGP) FY 2019/2020 Authority - \$300 million



# Fund Recoveries\* -2019 (Totals represented in millions of dollars)



|               | 2019 Totals** |
|---------------|---------------|
| NC            | \$6,027,076   |
| Seismic       | \$0           |
| Modernization | \$276,518     |
| Charter       | \$24,859,238  |
| COS           | \$31,739      |
| CTE           | \$1,896,615   |
| HP            | \$0           |
| Hardship      | \$368,398     |
| ORG           | \$2,931,768   |
| Total         | \$36,391,352  |

<sup>\*</sup>Includes bond proceeds returned (authority may not be available) to the program through reductions to c