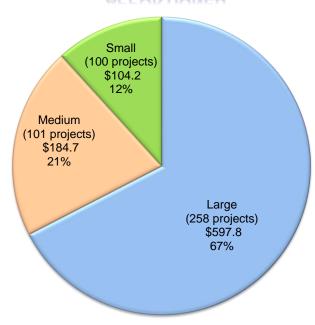

millions of dollars, as of May 31, 2020)

**New Construction** 

#### Legend

Small School Districts - ADA < 2,500 pupils

Medium School Districts – ADA > 2,500 pupils < 10,000 pupils

Large School Districts – ADA > 10,000 pupils

District Size (based on 2019/20 Enrollment) (# of projects) (in millions)

#### **UNFUNDED**



#### **APPORTIONED**



#### **CURRENT WORKLOAD**



#### **School Facility Program Bond Authority from Proposition 51**

(in millions of dollars, as of May 31, 2020)

Modernization

#### Legend

Small School Districts - ADA < 2,500 pupils

Medium School Districts – ADA > 2,500 pupils < 10,000 pupils

#### Large School Districts – ADA > 10,000 pupils

District Size (based on 2019/20 Enrollment) (# of projects) (in millions)

#### **UNFUNDED**



#### **APPORTIONED**



#### **CURRENT WORKLOAD**



## **Unique School Districts (USD) Receiving Proposition 51 Funds**

(As of May 31, 2020)

## **New Construction**

## **Modernization**

| 2019/20 Enrollment                          | School Districts Statewide |      |            |
|---------------------------------------------|----------------------------|------|------------|
|                                             | #                          | %    | Enrollment |
| Small – ADA < 2,500 pupils                  | 592                        | 57%  | 419,625    |
| Medium – ADA > 2,500 pupils < 10,000 pupils | 267                        | 26%  | 1,371,422  |
| Large - ADA > 10,000 pupils                 | 175                        | 17%  | 4,395,231  |
|                                             | 1