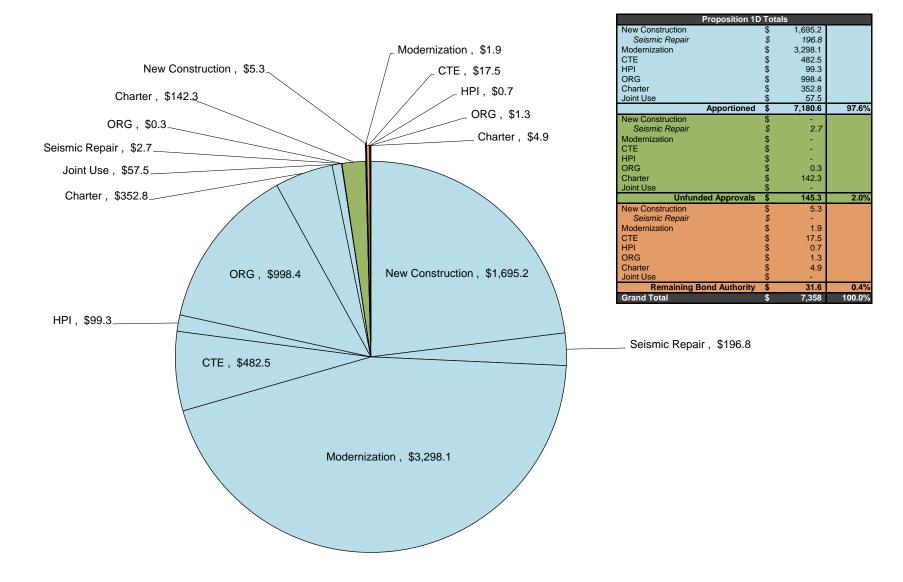

| 17.9        |        |
| Joint Use                  |                       |             |        |
| Remaining Bond Authority   | \$                    | 3,139.8     | 7.4%   |
| Grand Total                | \$                    | 42,480      | 100.0% |

<sup>\*</sup>Includes Energy Efficiency, Small High Schools, Seismic Repair, and the transfer of Critically Overcrowded School Facilities Program Funds to New Construction (\$700 million and \$68.1 million from Prop. 47; \$268.8 million, \$318.3 million, \$225 million, \$211.7 million, \$145 million, and \$30.4 million from Prop. 55). Also, Prop 55 includes \$5.8 million from the Lease Purchase Program on October 6, 2010.

### Proposition 51 Bond Authority - \$7.000 billion



### Proposition 1D Bond Authority - \$7.358 billion



# Proposition 55 Bond Authority - \$10.023 billion (in millions of dollars)



| Proposition 55           | Tota     | als      |        |
|--------------------------|----------|----------|--------|
| New Construction         | \$       | 6,131.4  |        |
| Modernization            | \$       | 2,249.7  |        |
| cos                      | \$       | 1,271.2  |        |
| Charter                  | \$       | 281.6    |        |
| Joint Use                | \$<br>\$ | 66.7     |        |
| Apportioned              | \$       | 10,000.6 | 99.8%  |
| New Construction         | \$       | 0.8      |        |
| Modernization            | \$       | -        |        |
| cos                      | \$       | -        |        |
| Charter                  | \$       | 12.4     |        |