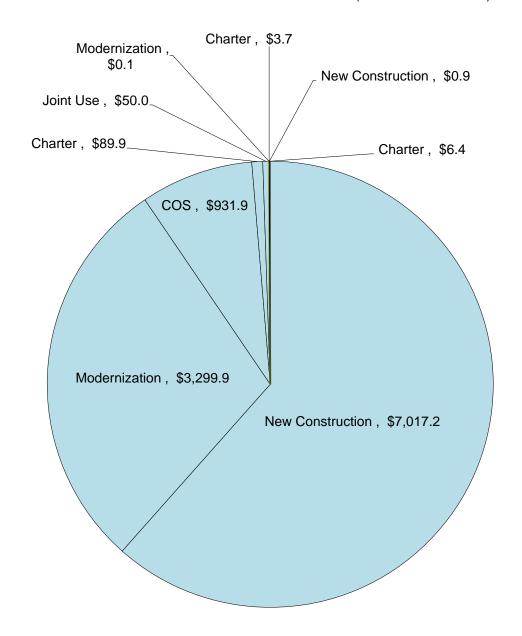

| 0.8      |        |
| Modernization            | \$       | -        |        |
| cos                      | \$       | -        |        |
| Charter                  | \$       | 12.4     |        |
| Joint Use                | \$       | -        |        |
| Unfunded Approvals       | \$       | 13.2     | 0.1%   |
| New Construction         | \$       | 2.4      |        |
| Modernization            | \$       | 0.3      |        |
| cos                      | \$       | -        |        |
| Charter                  | \$       | 6.0      |        |
| Joint Use                | \$       | -        |        |
| Remaining Bond Authority | \$       | 8.7      | 0.1%   |
| Grand Total              | \$       | 10,023   | 100.0% |

### Proposition 47 Bond Authority - \$11.400 billion



| Proposition 47 Totals    |    |          |        |  |  |  |  |  |  |  |
|--------------------------|----|----------|--------|--|--|--|--|--|--|--|
| New Construction         | \$ | 7,017.2  |        |  |  |  |  |  |  |  |
| Modernization            | \$ | 3,299.9  |        |  |  |  |  |  |  |  |
| cos                      | \$ | 931.9    |        |  |  |  |  |  |  |  |
| Charter                  | \$ | 89.9     |        |  |  |  |  |  |  |  |
| Joint Use                | \$ | 50.0     |        |  |  |  |  |  |  |  |
| Apportioned              | \$ | 11,388.9 | 99.9%  |  |  |  |  |  |  |  |
| New Construction         | \$ | -        |        |  |  |  |  |  |  |  |
| Modernization            | \$ | 0.1      |        |  |  |  |  |  |  |  |
| cos                      | \$ | -        |