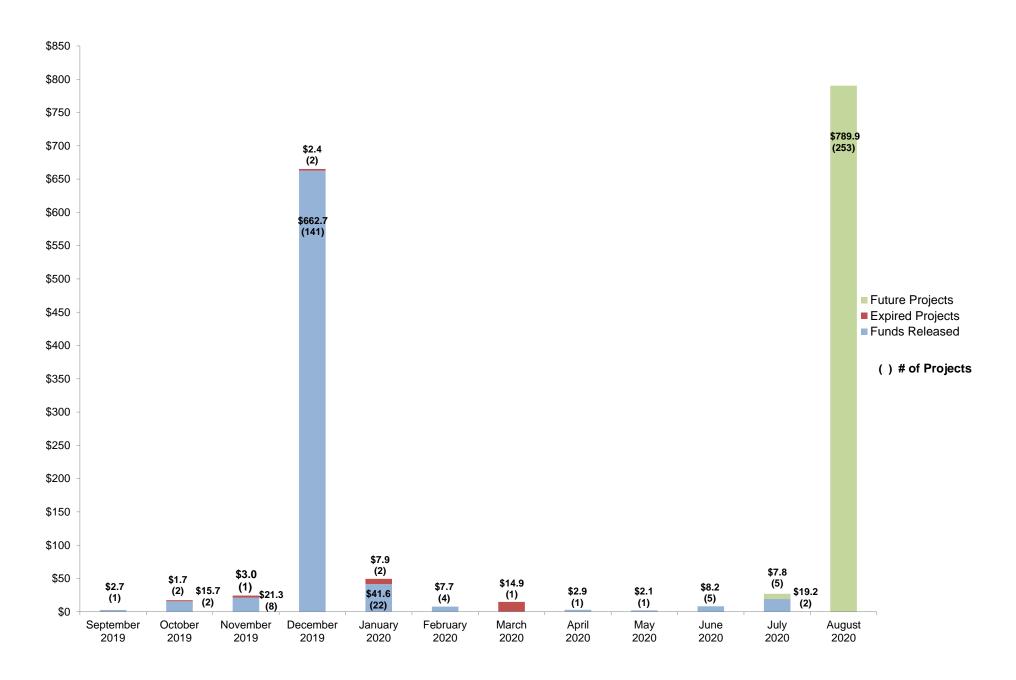

d to the District. The remaining funds in the amount of \$1,419,076.00 (\$1,663,016.00 less advance funds released and available district contribution) will be released by OPSC upon the receipt of a valid, signed Grant Agreement as specified in Regulation Section 1860.17 and a complete *Fund Release Request* (Form SAB 70-02).

Pursuant to Regulation Section 1860.19(b) any funding not expended on eligible project expenditures prior to completion of the project, as specified in Regulation Section 1860.18, must be returned to the State.

The District is responsible for ensuring that the project is compliant with Prevailing Wage Monitoring and/or Labor Compliance Program requirements at the time construction contracts are executed and/or construction commenced.

### STATUS OF FUND RELEASES





#### SCHOOL FACILITY PROGRAM

Available Funds (in Millions) As of June 24, 2020

|                            | Prop. 51 - \$7 Billion - November 2016 |                                                   |                                       |                                 |                                                                                  |                                                   |                                                |                   |                                                                                  |
|----------------------------|----------------------------------------|---------------------------------------------------|---------------------------------------|---------------------------------|-----------------------------------