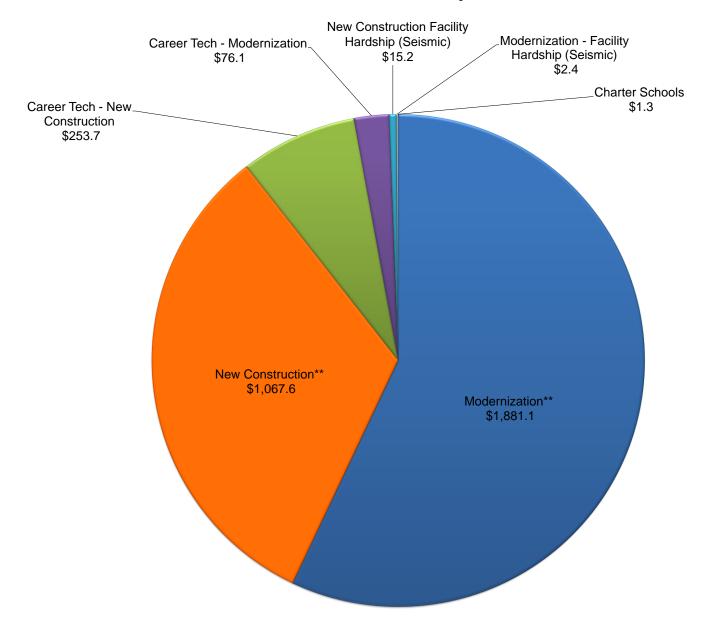

---------------------------------------|--------------------------------------|--------------------|---------------------------|-----------------------|
|          |        | Summary of CTE Funding New Construction | Total (in Dollars)<br>\$ 253,702,322 |                    |                           |                       |
|          |        | Modernization<br>Total CTEFP            | \$ 76,052,546<br>\$ 329,754,868      |                    |                           |                       |

<sup>\*</sup> OPSC has not yet reviewed the total grant requested and the total number of projects may exceed available bond authority. Placement on this list does not confirm funding.

# School Facility Program Applications within Bond Authority\* - in millions of dollars as of May 31, 2020



<sup>\*</sup>The projects on this report only represents completed applications that are awaiting Office of Public School Construction (OPSC) processing and scheduling to the State Allocation Board. It does not reflect the OPSC's complete workload or guarantee the project is within available bond authority.

This list includes future workload that is identified as:

- Pending reflects workload that has been processed by OPSC but awaiting further information/documentation from the district.
- Reviewing reflects currently being processed by OPSC.

<sup>\*\*</sup> Includes Facility Hardship Non-Seismic applications.

### **INFORMATION ITEM**

# FULL-DAY KINDERGARTEN FACILITIES GRANT PROGRAM (as of May 31, 2020)

The applications on this list represent Full-Day Kindergarten Facilities Grant