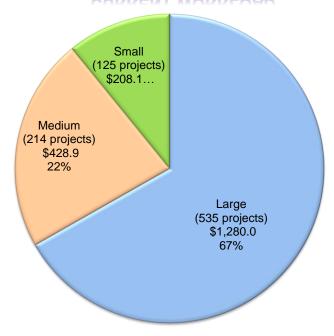

ay 31, 2020)

**New Construction** 

#### Legend

Small School Districts - ADA < 2,500 pupils

Medium School Districts – ADA > 2,500 pupils < 10,000 pupils

Large School Districts – ADA > 10,000 pupils

District Size (based on 2019/20 Enrollment) (# of projects) (in millions)

#### **UNFUNDED**



#### **APPORTIONED**



#### **CURRENT WORKLOAD**



#### **School Facility Program Bond Authority from Proposition 51**

(in millions of dollars, as of May 31, 2020)

Modernization

#### Legend

Small School Districts - ADA < 2,500 pupils

Medium School Districts – ADA > 2,500 pupils < 10,000 pupils

#### Large School Districts – ADA > 10,000 pupils

District Size (based on 2019/20 Enrollment) (# of projects) (in millions)

#### **UNFUNDED**



#### **APPORTIONED**



#### **CURRENT WORKLOAD**



## **Unique School Districts (USD) Receiving Proposition 51 Funds**

(As of May 31, 2020)

## **New Construction**

## **Modernization**

| 2019/20 Enrollment                          | School Districts Statewide |      |            |
|---------------------------------------------|----------------------------|------|------------|
|                                             | #                          | %    | Enrollment |
| Small – ADA < 2,500 pupils                  | 592                        | 57%  | 419,625    |
| Medium – ADA > 2,500 pupils < 10,000 pupils | 267                        | 26%  | 1,371,422  |
| Large - ADA > 10,000 pupils                 | 175                        | 17%  | 4,395,231  |
|                                             | 1,034                      | 1