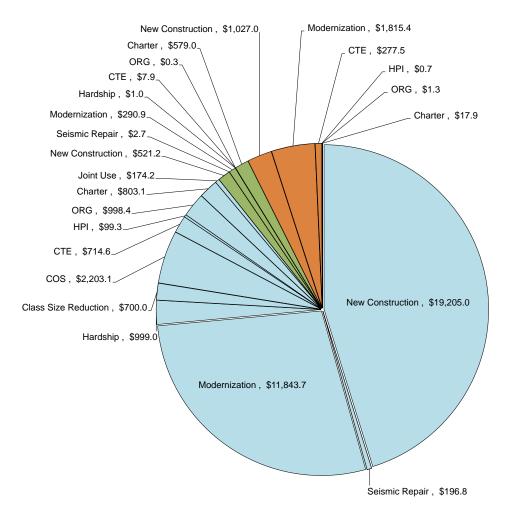

\$1.9                                   |
| Chapter 51, Statutes of 2019 (SB 75) - Full-Day Kindergarten (FY 19/20)         | \$300.0       | \$298.7                                           | -0.6                                        |                                                     | \$298.1                                 |
| TOTAL                                                                           | \$400.0       | \$301.5                                           | -\$1.7                                      | \$0.2                                               | \$300.0                                 |

A. Balance of Bonding Authority Excludes Unfunded Approvals. B. Administrative cost adjustment.

# Proposition 51,1D, 55, 47, and 1A Bond Authority - \$42.480 billion



| Proposition 51, 1D, 55, 47 | , and                 | I 1A Totals |        |
|----------------------------|-----------------------|-------------|--------|
| New Construction*          | \$                    | 19,205.0    |        |
| Seismic Repair             |                       | 196.8       |        |
| Modernization              | \$                    | 11,843.7    |        |
| Hardship                   | \$                    | 999.0       |        |
| Class Size Reduction       | \$                    | 700.0       |        |
| COS                        | \$                    | 2,203.1     |        |
| CTE                        | \$                    | 714.6       |        |
| HPI                        | \$                    | 99.3        |        |
| ORG