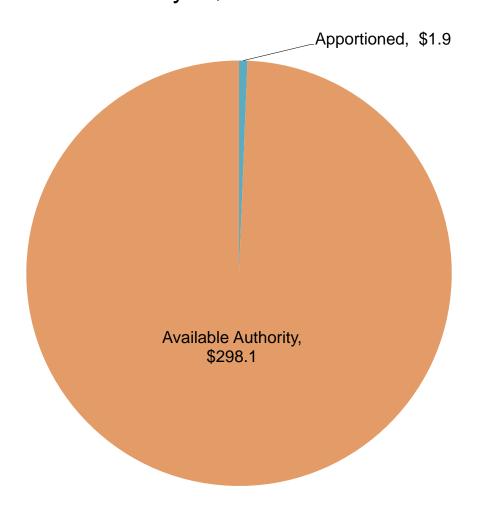

| \$ | 0.9      |        |  |  |  |  |  |  |  |
| Modernization            | \$ | -        |        |  |  |  |  |  |  |  |
| cos                      | \$ | -        |        |  |  |  |  |  |  |  |
| Charter                  | \$ | 6.4      |        |  |  |  |  |  |  |  |
| Joint Use                | \$ | -        |        |  |  |  |  |  |  |  |
| Remaining Bond Authority | \$ | 7.3      | 0.1%   |  |  |  |  |  |  |  |
| Grand Total              | \$ | 11,400   | 100.0% |  |  |  |  |  |  |  |

### Remaining Bond Authority - \$3,139.8 million

(by program, in millions) As of June 24, 2020 SAB



# Full-Day Kindergarten Facilities Grant Program (FDKFGP) FY 2018/2019 Authority - \$100 million



# Full-Day Kindergarten Facilities Grant Program (FDKFGP) FY 2019/2020 Authority - \$300 million



# Fund Recoveries\* -2019 (Totals represented in millions of dollars)



|               | 2019 Totals** |
|---------------|---------------|
| NC            | \$6,027,076   |
| Seismic       | \$0           |
| Modernization | \$276,518     |
| Charter       | \$24,859,238  |
| COS           | \$31,739      |
| CTE           | \$1,896,615   |
| HP            | \$0           |
| Hardship      | \$368,398     |
| ORG           | \$2,931,768   |
| Total         | \$36,391,352  |

<sup>\*</sup>Includes bond proceeds returned (authority may not be available) to the program through reductions to cost incurred, close-outs, loan repayments, rescissions and special education local plan area transfers.

<sup>\*\* 2019</sup> Totals does not reflect any reallocation of authority. For current availab