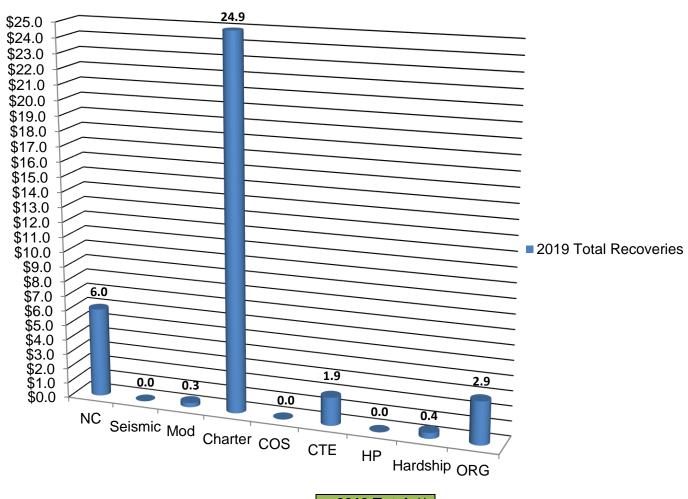

| \$ | -        |        |  |  |  |  |  |  |  |
| cos                      | \$ | -        |        |  |  |  |  |  |  |  |
| Charter                  | \$ | 6.4      |        |  |  |  |  |  |  |  |
| Joint Use                | \$ | -        |        |  |  |  |  |  |  |  |
| Remaining Bond Authority | \$ | 7.3      | 0.1%   |  |  |  |  |  |  |  |
| Grand Total              | \$ | 11,400   | 100.0% |  |  |  |  |  |  |  |

### Remaining Bond Authority - \$3,139.8 million

(by program, in millions) As of June 24, 2020 SAB



# Full-Day Kindergarten Facilities Grant Program (FDKFGP) FY 2018/2019 Authority - \$100 million



# Full-Day Kindergarten Facilities Grant Program (FDKFGP) FY 2019/2020 Authority - \$300 million



# Fund Recoveries\* -2019 (Totals represented in millions of dollars)



|               | 2019 Totals** |
|---------------|---------------|
| NC            | \$6,027,076   |
| Seismic       | \$0           |
| Modernization | \$276,518     |
| Charter       | \$24,859,238  |
| COS           | \$31,739      |
| CTE           | \$1,896,615   |
| HP            | \$0           |
| Hardship      | \$368,398     |
| ORG           | \$2,931,768   |
| Total         | \$36,391,352  |

<sup>\*</sup>Includes bond proceeds returned (authority may not be available) to the program through reductions to cost incurred, close-outs, loan repayments, rescissions and special education local plan area transfers.

<sup>\*\* 2019</sup> Totals does not reflect any reallocation of authority. For current availability of bond authority, see Status of Funds.

### Fund Recoveries\* - as