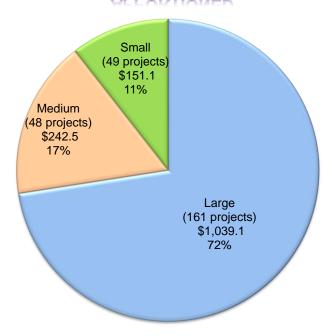

#### SCHOOL FACILITY PROGRAM UNFUNDED APPROVALS

(Lack of AB 55 Loans)

#### **PURPOSE OF REPORT**

To present to the State Allocation Board (Board) a list of School Facility Program (SFP) applications for unfunded approval.

#### **DESCRIPTION**

At the January 2020 Board meeting, the Board elected to provide an increase adjustment of 2.08 percent to SFP projects for calendar year 2020. The projects listed on the Attachment reflect the Board's action of the adoption of the 2.08 percent increase based on the RS Means Construction Cost Index. In addition, the project applications represent SFP New Construction, Modernization, Charter School and Overcrowding Relief Grant projects in date order of a complete application being received by the Office of Public School Construction (OPSC).

#### **BACKGROUND**

At the March 11, 2009 SAB meeting, the Board requested that Staff continue to process applications to the Board for unfunded approval, up to the bonding authority. The Attachment reflects applications being presented for unfunded approval, including SFP modernization and new construction projects in date order of a complete application being received by the OPSC. The list also includes health and safety facility hardship applications for funding that have been processed and are ready for approval regardless of received date. The unfunded approval of the applications as reflected on the Attachment does not constitute a guarantee of future funding.