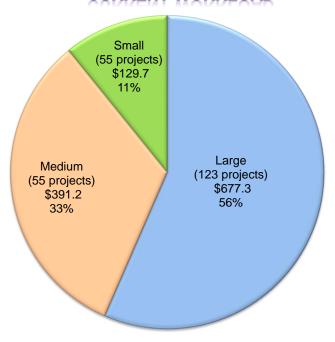

#### SCHOOL FACILITY PROGRAM UNFUNDED APPROVALS

(Lack of AB 55 Loans)

#### **PURPOSE OF REPORT**

To present to the State Allocation Board (Board) a list of School Facility Program (SFP) applications for unfunded approval.

#### **DESCRIPTION**

At the January 2020 Board meeting, the Board elected to provide an increase adjustment of 2.08 percent to SFP projects for calendar year 2020. The projects listed on the Attachment reflect the Board's action of the adoption of the 2.08 percent increase based on the RS Means Construction Cost Index. In addition, the project applications represent SFP New Construction, Modernization, Charter School and Overcrowding Relief Grant projects in date order of a complete application being received by the Office of Public School Construction (OPSC).

#### **BACKGROUND**

At the March 11, 2009 SAB meeting, the Board requested that Staff continue to process applications to the Board for unfunded approval, up to the bonding authority. The Attachment reflects applications being presented for unfunded approval, including SFP modernization and new construction projects in date order of a complete application being received by the OPSC. The list also includes health and safety facility hardship applications for funding that have been processed and are ready for approval regardless of received date. The unfunded approval of the applications as reflected on the Attachment does not constitute a guarantee of future funding.