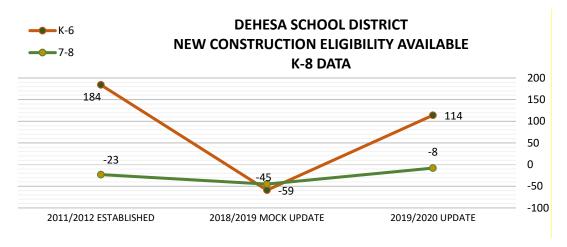

t recent year is weighted the heaviest. Therefore, the prior year's kindergarten enrollment has the largest impact on the enrollment projection and depending how much it has increased or decreased from the prior year could determine if the district's enrollment projection results in a positive or negative outcome.

## STAFF ANALYSIS/STATEMENTS (cont.)

Analysis of the District's New Construction Eligibility

From 2011/2012 to 2018/2019, the District's K-6 grade level projected enrollment was on a decline which resulted in a decrease in projected need from 184 to -59 K-6 pupils. However, the 2019/2020 enrollment projections increased the projected need to 114 K-6 pupil grants.

The following graph below demonstrate the District's resulting new construction eligibility from data available:



### Use of 2019/2020 Enrollment

The District is a small school district and therefore, the District's would have had enough eligibility in 2015 to support the pupil grants requested on the full funding application due to the "three-year lock" from 2013 eligibility afforded Small School Districts. However, applications were not being processed during that time period. Small school district eligibility can be heavily impacted by enrollment changes. As a result, the 2018/2019 enrollment update shows no available pupil grants in the K-6 pupil grants level whereas the 2019/2020 enrollment numbers demonstrate that the District will has 114 K-6 pupil grants available to use, which is 76 percent of the pupil grants requested.

**Dehesa Elementary Funding Comparison** 

| Enrollment | K-6