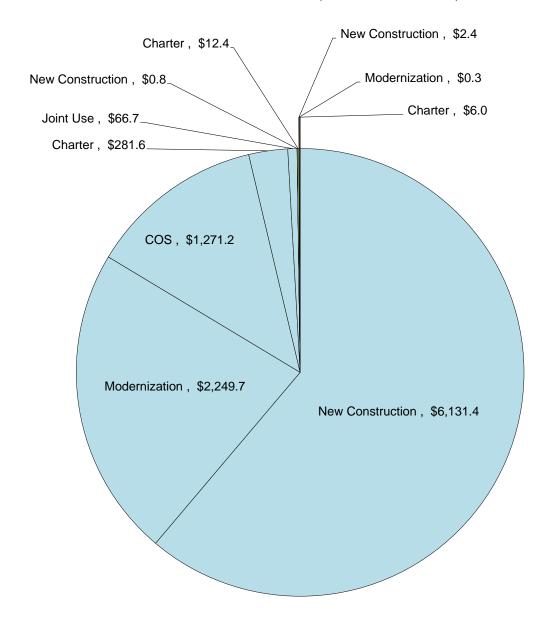

|             |        |
| Remaining Bond Authority   | \$                    | 3,139.8     | 7.4%   |
| Grand Total                | \$                    | 42,480      | 100.0% |

<sup>\*</sup>Includes Energy Efficiency, Small High Schools, Seismic Repair, and the transfer of Critically Overcrowded School Facilities Program Funds to New Construction (\$700 million and \$68.1 million from Prop. 47; \$268.8 million, \$318.3 million, \$225 million, \$211.7 million, \$145 million, and \$30.4 million from Prop. 55). Also, Prop 55 includes \$5.8 million from the Lease Purchase Program on October 6, 2010.

### Proposition 51 Bond Authority - \$7.000 billion



### Proposition 1D Bond Authority - \$7.358 billion



# Proposition 55 Bond Authority - \$10.023 billion (in millions of dollars)



| Proposition 55           | Tota     | als      |        |
|--------------------------|----------|----------|--------|
| New Construction         | \$       | 6,131.4  |        |
| Modernization            | \$       | 2,249.7  |        |
| cos                      | \$       | 1,271.2  |        |
| Charter                  | \$       | 281.6    |        |
| Joint Use                | \$<br>\$ | 66.7     |        |
| Apportioned              | \$       | 10,000.6 | 99.8%  |
| New Construction         | \$       | 0.8      |        |
| Modernization            | \$       | -        |        |
| cos                      | \$       | -        |        |
| Charter                  | \$       | 12.4     |        |
| Joint Use                | \$       | -        |        |
| Unfunded Approva