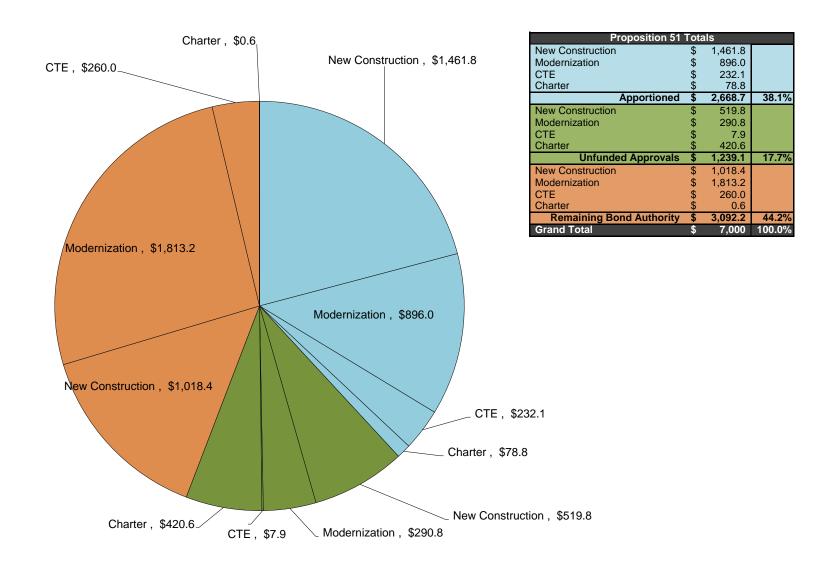

#### **MAY 2020 PRIORITY FUNDING APPORTIONMENTS**

As a result of cash proceeds that became available from the General Obligation Bond Sale that took place in March and April 2020, the State Allocation Board (SAB) approved funding apportionments for \$811.7 million for 266 projects from 127 school districts that participated in the eighteenth priority funding filing round at the May 27, 2020 meeting.

Districts that receive a Priority Funding Apportionment are required to submit a valid *Fund Release Authorization* (Form SAB 50-05) by the end of **Tuesday, August 25**, **2020** to the Office of Public School Construction (OPSC). The Form SAB 50-05 and supporting documentation may be emailed to OPSCApplicationReviewTeam@dgs.ca.gov.

For Career Technical Education Facilities Program projects that were approved as a reservation of funds, the school districts have 12 months from the Apportionment date to submit the required California Department of Education and/or Division of the State Architect approvals to OPSC, which is May 27, 2021. If an applicant does not submit the required approvals the project will be rescinded without further Board action. Once the required documents are submitted, the applicant has 90 days to submit a valid Form SAB 50-05 to OPSC.

As of June 5, 2020, OPSC received 118 of the required 252 Forms SAB 50-05 for a total of \$134.98 million. Out of the118 projects, we've released funds for 11 of them in the amount of \$25.8 million. In addition, OPSC released funds for 14 projects in the amount of \$11.5 million that did not require a Form SAB 50-05.

If a required applicant does not submit a valid fund release request by the end of Tuesday, **August 25, 2020**, the project will be given a non-participation occurrence and will receive a new Unfunded Approval date of August 25, 2020. If a second non-participation occurrence is received, the project will be rescinded without further action by the Board.