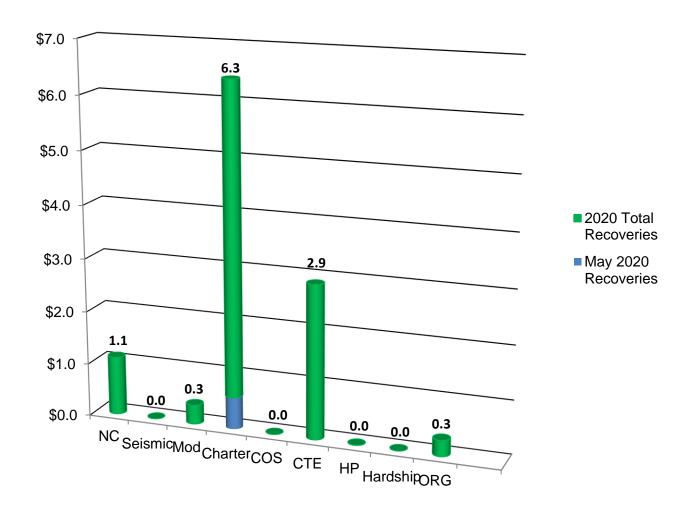

#### **MAY 2020 PRIORITY FUNDING APPORTIONMENTS**

As a result of cash proceeds that became available from the General Obligation Bond Sale that took place in March and April 2020, the State Allocation Board (SAB) approved funding apportionments for \$811.7 million for 266 projects from 127 school districts that participated in the eighteenth priority funding filing round at the May 27, 2020 meeting.

As of June 5, 2020, OPSC received 118 of the required 252 Forms SAB 50-05 for a total of \$134.98 million. Out of the118 projects, we've released funds for 11 of them in the amount of \$25.8 million. In addition, OPSC released funds for 14 projects in the amount of \$11.5 million that did not require a Form SAB 50-05.